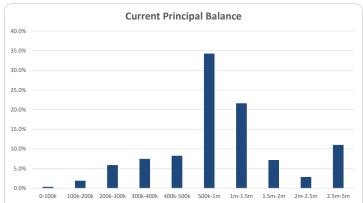

| Julient Lo  | an Balance ●● | Number |       | Balance     |       |
|-------------|---------------|--------|-------|-------------|-------|
|             |               | Amount | %     | Amount      | %     |
| ı           | <= 100,000    | 27     | 5.1%  | 933,466     | 0.3%  |
| > 100,000   | <= 200,000    | 38     | 7.2%  | 6,105,535   | 1.8%  |
| > 200,000   | <= 300,000    | 78     | 14.7% | 19,547,677  | 5.8%  |
| > 300,000   | <= 400,000    | 71     | 13.4% | 24,891,441  | 7.4%  |
| > 400,000   | <= 500,000    | 61     | 11.5% | 27,594,555  | 8.2%  |
| > 500,000   | <= 1,000,000  | 165    | 31.1% | 115,273,280 | 34.2% |
| > 1,000,000 | <= 1,500,000  | 59     | 11.1% | 72,620,587  | 21.5% |
| > 1,500,000 | <= 2,000,000  | 14     | 2.6%  | 23,938,866  | 7.1%  |
| > 2,000,000 | <= 2,500,000  | 4      | 0.8%  | 9,356,747   | 2.8%  |
| > 2,500,000 | <= 5,000,000  | 13     | 2.5%  | 36,894,953  | 10.9% |
| Total       |               | 530    | 100%  | 337 157 107 | 100%  |