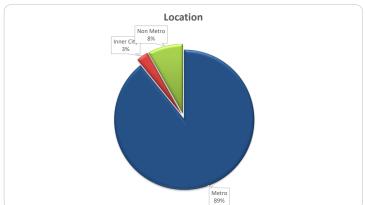

| Property Location •• |        |       |             |       |
|----------------------|--------|-------|-------------|-------|
|                      | Numl   | ber   | Balance     |       |
|                      | Amount | %     | Amount      | %     |
| Metro                | 467    | 88.1% | 300,564,924 | 89.1% |
| Non metro            | 51     | 9.6%  | 27,316,364  | 8.1%  |
| Inner City           | 12     | 2.3%  | 9,275,819   | 2.8%  |
| Total                | 500    | 4000/ | 007.457.407 | 4000/ |