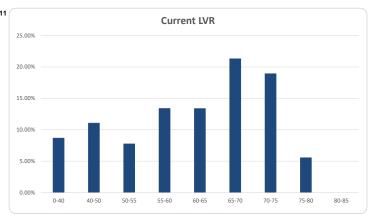

|       |         | Numb   | per    | Balance     |       |
|-------|---------|--------|--------|-------------|-------|
|       |         | Amount | %      | Amount      | %     |
| 0%    | <= 40%  | 96     | 18.1%  | 29,260,773  | 8.7%  |
| > 40% | <= 50%  | 68     | 12.8%  | 37,288,356  | 11.1% |
| > 50% | <= 55%  | 38     | 7.2%   | 26,102,190  | 7.7%  |
| > 55% | <= 60%  | 51     | 9.6%   | 45,120,517  | 13.4% |
| > 60% | <= 65%  | 70     | 13.2%  | 45,089,885  | 13.4% |
| > 65% | <= 70%  | 95     | 17.9%  | 71,785,050  | 21.3% |
| > 70% | <= 75%  | 84     | 15.8%  | 63,786,922  | 18.9% |
| > 75% | <= 80%  | 28     | 5.3%   | 18,723,415  | 5.6%  |
| > 80% | <= 85%  |        |        |             |       |
| > 85% | <= 100% |        |        |             |       |
| Total |         | 530    | 100.0% | 227 157 107 | 100%  |