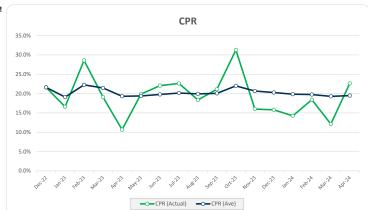

of Loans Foreclosed (including interest and other fees) | 0                     | 0             | 0          |
| Balance of Loans Foreclosed (principal only)                    | 0                     | 0             | 0          |
| Loss                                                            | 0                     | 0             | 0          |
| % of Current Portfolio Balance                                  | 0.00%                 | 0.00%         | 0.00%      |

### 7. LIQUIDITY FACILITY

| Limit available_Current Payment Date | 10,067,570.81 |
|--------------------------------------|---------------|
| Limit available_Next Payment Date    | 9,839,404.06  |
| Outstanding Liquidity draws          | 0.00          |

# Thinktank...

### Commercial Series 2022-3: Time Series Charts















### Think Tank Commercial Series 2022-3: Current Charts