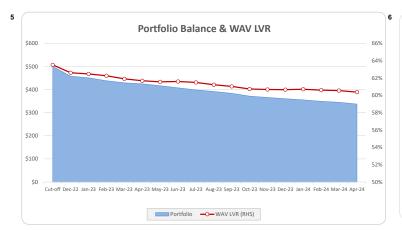

# Thinktank... Commercial Series 2022-3

| Loans                          | 53          |
|--------------------------------|-------------|
| Facilities                     | 508         |
| Borrower Groups                | 479         |
| Balance                        | 337,157,107 |
| Avg Loan Balance               | 636,145     |
| Max Loan Balance               | 3,300,000   |
| Avg Facility Balance           | 667,638     |
| Max Facility Balance           | 3,300,000   |
| Avg Group Balance              | 703,877     |
| Max Group Balance              | 3,300,000   |
| WA Current LVR                 | 60.4%       |
| Max Current LVR                | 80.0%       |
| WA Yield                       | 8.94%       |
| WA Seasoning (months)          | 35.5        |
| % IO                           | 26.8%       |
| % Investor                     | 51.2%       |
| % SMSF                         | 47.6%       |
| WA Interest Cover (UnStressed) | 2.78        |