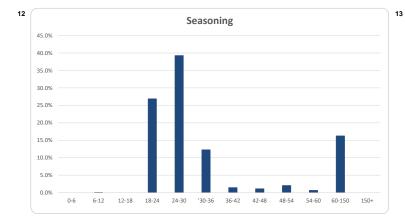

|       |        | Number | Balance |             |       |
|-------|--------|--------|---------|-------------|-------|
|       |        | Amount | %       | Amount      | %     |
| 0     | <= 6   | 0      | 0.0%    | 0           | 0.0%  |
| > 6   | <= 12  | 1      | 0.2%    | 8,496       | 0.0%  |
| > 12  | <= 18  | 0      | 0.0%    | 0           | 0.0%  |
| > 18  | <= 24  | 136    | 25.7%   | 90,683,328  | 26.9% |
| > 24  | <= 30  | 198    | 37.4%   | 132,477,035 | 39.3% |
| > 30  | <= 36  | 66     | 12.5%   | 41,408,402  | 12.3% |
| > 36  | <= 42  | 8      | 1.5%    | 4,903,051   | 1.5%  |
| > 42  | <= 48  | 6      | 1.1%    | 3,770,130   | 1.1%  |
| > 48  | <= 54  | 9      | 1.7%    | 6,921,359   | 2.1%  |
| > 54  | <= 60  | 3      | 0.6%    | 2,167,068   | 0.6%  |
| > 60  | <= 300 | 103    | 19.4%   | 54,818,237  | 16.3% |
|       |        |        |         |             |       |
| Total |        |        |         |             |       |