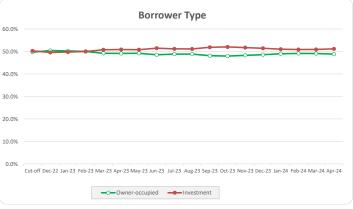

# Thinktank... Commercial Series 2022-3

| Loans                          | 53          |
|--------------------------------|-------------|
| Facilities                     | 508         |
| Borrower Groups                | 479         |
| Balance                        | 337,157,107 |
| Avg Loan Balance               | 636,145     |
| Max Loan Balance               | 3,300,000   |
| Avg Facility Balance           | 667,638     |
| Max Facility Balance           | 3,300,000   |
| Avg Group Balance              | 703,877     |
| Max Group Balance              | 3,300,000   |
| WA Current LVR                 | 60.4%       |
| Max Current LVR                | 80.0%       |
| WA Yield                       | 8.94%       |
| WA Seasoning (months)          | 35.5        |
| % IO                           | 26.8%       |
| % Investor                     | 51.2%       |
| % SMSF                         | 47.6%       |
| WA Interest Cover (UnStressed) | 2.78        |