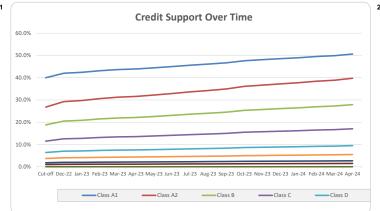

| yment   | t Type ●●       |   |        |       |             |       |
|---------|-----------------|---|--------|-------|-------------|-------|
|         |                 | _ | Number |       | Balance     |       |
|         |                 |   | Amount | %     | Amount      | 9/    |
| P&I     |                 |   | 431    | 81.3% | 246,698,249 | 73.29 |
| IO Term | Remaining (yrs) |   |        |       |             |       |
| 0       | <= 1            |   | 23     | 4.3%  | 16,099,774  | 4.89  |
| > 1     | <= 2            |   | 12     | 2.3%  | 8,130,402   | 2.49  |
| > 2     | <= 3            |   | 34     | 6.4%  | 35,574,357  | 10.69 |
| > 3     | <= 4            |   | 30     | 5.7%  | 30,654,325  | 9.19  |
| > 4     | <= 5            |   | 0      | 0.0%  | 0           | 0.09  |
| Total   |                 |   | 530    | 100%  | 337,157,107 | 1009  |