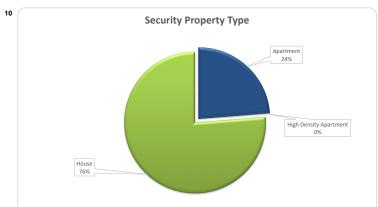

| Numbe  | r              | Bala                           | nce                                                                                                                                                            |
|--------|----------------|--------------------------------|----------------------------------------------------------------------------------------------------------------------------------------------------------------|
| Amount | %              | Amount                         | %                                                                                                                                                              |
| 18     | 19.4%          | 14,521,303                     | 23.7%                                                                                                                                                          |
| 0      | 0.0%           | 0                              | 0.0%                                                                                                                                                           |
| 75     | 80.6%          | 46,683,270                     | 76.3%                                                                                                                                                          |
|        |                |                                |                                                                                                                                                                |
| 93     | 100%           | 61,204,573                     | 100%                                                                                                                                                           |
|        | Amount 18 0 75 | 18 19.4%<br>0 0.0%<br>75 80.6% | Amount         %         Amount           18         19.4%         14,521,303           0         0.0%         0           75         80.6%         46,683,270 |