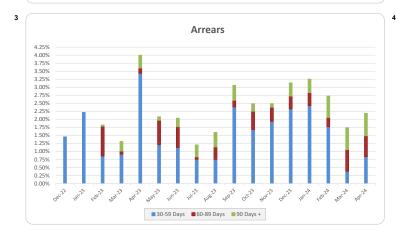

|       |         | Number |       | Balance     |       |
|-------|---------|--------|-------|-------------|-------|
|       |         | Amount | %     | Amount      | 9     |
| 0     | <= 30   | 520    | 98.1% | 329,776,720 | 97.89 |
| > 30  | <= 60   | 4      | 0.8%  | 2,806,624   | 0.89  |
| > 60  | <= 90   | 4      | 0.8%  | 2,185,626   | 0.6%  |
| > 90  | <= 120  | 0      | 0.0%  | 0           | 0.0%  |
| > 120 | <= 150  | 0      | 0.0%  | 0           | 0.0%  |
| > 150 | <= 1000 | 2      | 0.4%  | 2,388,138   | 0.7%  |
| Total |         | 530    | 100%  | 337,157,107 | 1009  |