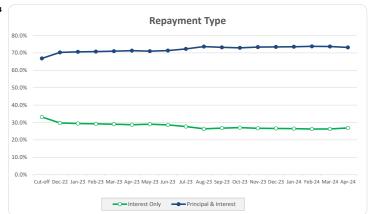

| yment   | t Type ●●       |   |        |       |             |       |
|---------|-----------------|---|--------|-------|-------------|-------|
|         |                 | _ | Number |       | Balance     |       |
|         |                 |   | Amount | %     | Amount      | 9/    |
| P&I     |                 |   | 431    | 81.3% | 246,698,249 | 73.29 |
| IO Term | Remaining (yrs) |   |        |       |             |       |
| 0       | <= 1            |   | 23     | 4.3%  | 16,099,774  | 4.89  |
| > 1     | <= 2            |   | 12     | 2.3%  | 8,130,402   | 2.49  |
| > 2     | <= 3            |   | 34     | 6.4%  | 35,574,357  | 10.69 |
| > 3     | <= 4            |   | 30     | 5.7%  | 30,654,325  | 9.19  |
| > 4     | <= 5            |   | 0      | 0.0%  | 0           | 0.09  |
| Total   |                 |   | 530    | 100%  | 337,157,107 | 1009  |