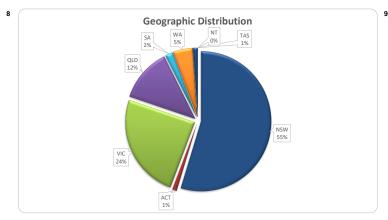

| Property State •• |        |        |             |       |
|-------------------|--------|--------|-------------|-------|
|                   |        | Number | Balance     |       |
|                   | Amount | %      | Amount      | %     |
| NSW               | 262    | 49.4%  | 184,402,549 | 54.7% |
| ACT               | 8      | 1.5%   | 3,494,903   | 1.0%  |
| VIC               | 144    | 27.2%  | 82,471,249  | 24.5% |
| QLD               | 77     | 14.5%  | 41,854,917  | 12.4% |
| SA                | 11     | 2.1%   | 6,000,277   | 1.8%  |
| WA                | 24     | 4.5%   | 15,239,042  | 4.5%  |
| TAS               | 4      | 0.8%   | 3,694,170   | 1.1%  |
| NT                | 0      | 0.0%   | 0           | 0.0%  |
| Total             | 530    | 100%   | 337,157,107 | 100%  |