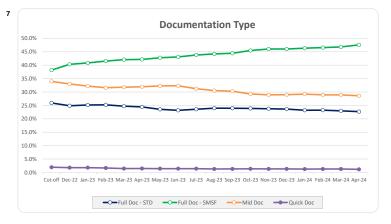

| ncome Verification •• |        |        |             |       |
|-----------------------|--------|--------|-------------|-------|
|                       | 1      | lumber | Balanc      | e     |
|                       | Amount | %      | Amount      | %     |
| Full Doc              | 76     | 14.3%  | 76,460,536  | 22.7% |
| Mid Doc               | 134    | 25.3%  | 96,410,854  | 28.6% |
| Quick Doc             | 11     | 2.1%   | 3,902,198   | 1.2%  |
| SMSF                  | 309    | 58.3%  | 160,383,519 | 47.6% |
| SMSF NR               | 0      | 0.0%   | 0           | 0.0%  |
| Lease Doc             | 0      | 0      | 0           | 0     |
| Total                 | 530    | 100%   | 337,157,107 | 100%  |