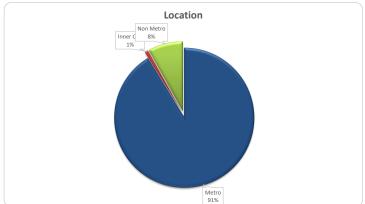

| Property Location •• |        |       |             |       |
|----------------------|--------|-------|-------------|-------|
|                      | Number |       | Balance     |       |
|                      | Amount | %     | Amount      | %     |
| Metro                | 562    | 89.8% | 360,092,173 | 91.2% |
| Non metro            | 64     | 10.2% | 31,598,356  | 8.0%  |
| Inner City           | 0      | 0.0%  | 3,063,331   | 0.8%  |
| Total                | 626    | 1009/ | 204 752 960 | 1009/ |