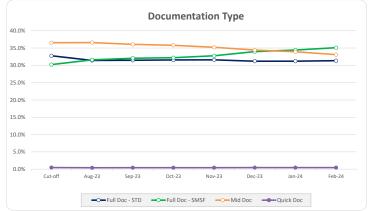

|           | Number |       | Balance     |       |
|-----------|--------|-------|-------------|-------|
|           | Amount | %     | Amount      | %     |
| Full Doc  | 159    | 25.4% | 123,765,713 | 31.4% |
| Mid Doc   | 201    | 32.1% | 130,662,959 | 33.1% |
| Quick Doc | 8      | 1.3%  | 1,763,605   | 0.4%  |
| SMSF      | 258    | 41.2% | 138,561,582 | 35.1% |
| SMSF NR   | 0      | 0.0%  | 0           | 0.0%  |
| Lease Doc | 0      | 0     | 0           | C     |
| Total     | 626    | 100%  | 394,753,860 | 100%  |