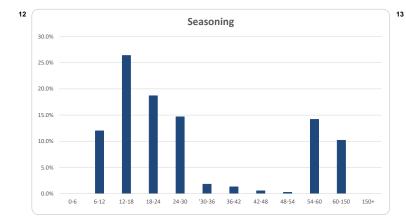

|       |        | Number |       | Balance     |       |
|-------|--------|--------|-------|-------------|-------|
|       |        | Amount | %     | Amount      | %     |
| 0     | <= 6   | 0      | 0.0%  | 0           | 0.0%  |
| > 6   | <= 12  | 78     | 12.5% | 47,331,357  | 12.0% |
| > 12  | <= 18  | 145    | 23.2% | 104,157,851 | 26.4% |
| > 18  | <= 24  | 111    | 17.7% | 73,836,092  | 18.7% |
| > 24  | <= 30  | 89     | 14.2% | 57,916,652  | 14.7% |
| > 30  | <= 36  | 8      | 1.3%  | 7,090,034   | 1.8%  |
| > 36  | <= 42  | 11     | 1.8%  | 5,080,695   | 1.3%  |
| > 42  | <= 48  | 4      | 0.6%  | 2,129,693   | 0.5%  |
| > 48  | <= 54  | 2      | 0.3%  | 991,619     | 0.3%  |
| > 54  | <= 60  | 93     | 14.9% | 56,000,048  | 14.2% |
| > 60  | <= 300 | 85     | 13.6% | 40,219,818  | 10.2% |
| Total |        | 626    | 1009/ | 204 752 960 | 1000  |