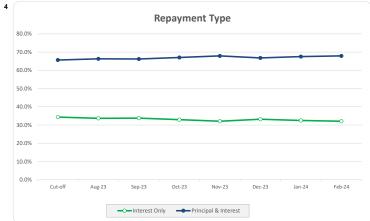

| ymen    | Type ••         |        |       |             |       |
|---------|-----------------|--------|-------|-------------|-------|
|         |                 | Number |       | Balance     |       |
|         |                 | Amount | %     | Amount      | 9     |
| P&I     |                 | 475    | 75.9% | 268,124,357 | 67.99 |
| IO Term | Remaining (yrs) |        |       |             |       |
| 0       | <= 1            | 39     | 6.2%  | 32,226,803  | 8.29  |
| > 1     | <= 2            | 14     | 2.2%  | 12,333,192  | 3.19  |
| > 2     | <= 3            | 25     | 4.0%  | 19,474,583  | 4.99  |
| > 3     | <= 4            | 57     | 9.1%  | 50,770,721  | 12.99 |
| > 4     | <= 5            | 16     | 2.6%  | 11,824,203  | 3.09  |
| Total   |                 | 626    | 100%  | 394,753,860 | 1009  |