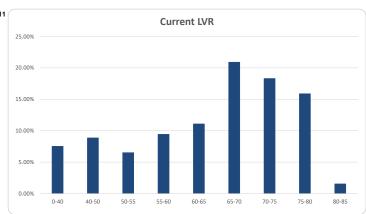

|       |         | Numbe  | Number |             |       |
|-------|---------|--------|--------|-------------|-------|
|       |         | Amount | %      | Amount      | %     |
| 0%    | <= 40%  | 88     | 14.1%  | 29,680,608  | 7.5%  |
| > 40% | <= 50%  | 69     | 11.0%  | 34,940,826  | 8.9%  |
| > 50% | <= 55%  | 41     | 6.5%   | 25,704,182  | 6.5%  |
| > 55% | <= 60%  | 62     | 9.9%   | 37,182,055  | 9.4%  |
| > 60% | <= 65%  | 67     | 10.7%  | 43,728,557  | 11.1% |
| > 65% | <= 70%  | 97     | 15.5%  | 82,507,445  | 20.9% |
| > 70% | <= 75%  | 96     | 15.3%  | 72,278,901  | 18.3% |
| > 75% | <= 80%  | 98     | 15.7%  | 62,688,639  | 15.9% |
| > 80% | <= 85%  | 8      | 1.3%   | 6,042,647   | 1.5%  |
| > 85% | <= 100% |        |        |             |       |
| Total |         | 626    | 100.0% | 204 752 860 | 100%  |