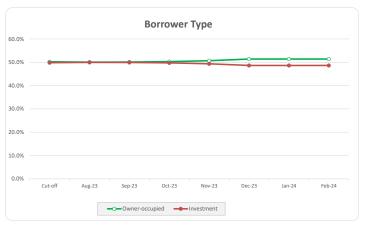

oans Foreclosed (including interest and other fees) | 0                     | 0             | 0          |
| Balance of Loans Foreclosed (principal only)                    | 0                     | 0             | 0          |
| Loss                                                            | 0                     | 0             | 0          |
| % of Current Portfolio Balance                                  | 0.00%                 | 0.00%         | 0.00%      |

## 7. LIQUIDITY FACILITY

| Limit available_Current Payment Date | 11,890,481.49 |
|--------------------------------------|---------------|
| Limit available_Next Payment Date    | 11,593,513.90 |
| Outstanding Liquidity draws          | 0.00          |

# Thinktank...

# Commercial Series 2023-2: Time Series Charts















# Think Tank Commercial Series 2022-3: Current Charts