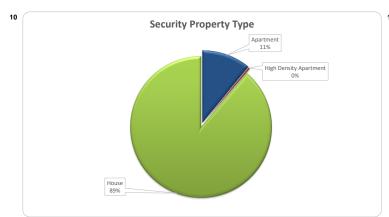

| Property Type ••    |        |        |      |             |       |
|---------------------|--------|--------|------|-------------|-------|
|                     |        | Number |      | Balance     |       |
|                     | Amount |        | %    | Amount      | %     |
| Retail              | 99     | 1      | 5.8% | 71,801,589  | 18.2% |
| Industrial          | 283    | 4      | 5.2% | 174,712,327 | 44.3% |
| Office              | 84     | 1      | 3.4% | 49,886,152  | 12.6% |
| Professional Suites | 8      |        | 1.3% | 3,636,490   | 0.9%  |
| Commercial Other    | 34     |        | 5.4% | 30,770,035  | 7.8%  |
| Vacant Land         | 0      |        | 0.0% | 0           | 0.0%  |
| Rural               | 0      |        | 0.0% | 0           | 0.0%  |
| Residential         | 118    | 1      | 8.8% | 63,947,266  | 16.2% |
| Total               | 626    | 1      | 100% | 394,753,860 | 100%  |