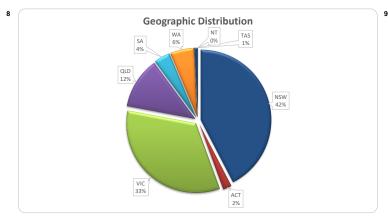

| Property State •• |        |        |             |       |
|-------------------|--------|--------|-------------|-------|
|                   |        | Number | Balance     |       |
|                   | Amount | %      | Amount      | %     |
| NSW               | 247    | 39.5%  | 167,388,835 | 42.4% |
| ACT               | 9      | 1.4%   | 7,951,803   | 2.0%  |
| VIC               | 213    | 34.0%  | 132,462,033 | 33.6% |
| QLD               | 90     | 14.4%  | 47,209,701  | 12.0% |
| SA                | 21     | 3.4%   | 14,733,608  | 3.7%  |
| WA                | 42     | 6.7%   | 21,944,549  | 5.6%  |
| TAS               | 4      | 0.6%   | 3,063,331   | 0.8%  |
| NT                | 0      | 0.0%   | 0           | 0.0%  |
| Total             | 626    | 100%   | 394,753,860 | 100%  |