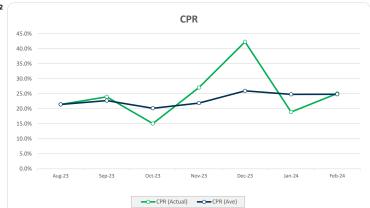

nce of Loans Foreclosed (including interest and other fees) | 0                     | 0             | 0          |
| Balance of Loans Foreclosed (principal only)                    | 0                     | 0             | 0          |
| Loss                                                            | 0                     | 0             | 0          |
| % of Current Portfolio Balance                                  | 0.00%                 | 0.00%         | 0.00%      |

## 7. LIQUIDITY FACILITY

| Limit available_Current Payment Date | 11,890,481.49 |
|--------------------------------------|---------------|
| Limit available_Next Payment Date    | 11,593,513.90 |
| Outstanding Liquidity draws          | 0.00          |

# Thinktank...

# Commercial Series 2023-2: Time Series Charts















# Think Tank Commercial Series 2022-3: Current Charts