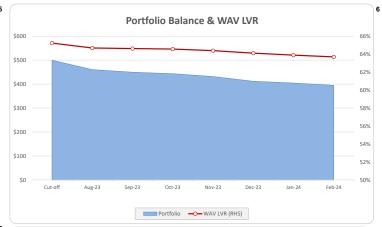

| Summary ••                     |             |
|--------------------------------|-------------|
|                                |             |
| Loans                          | 626         |
| Facilities                     | 608         |
| Borrower Groups                | 583         |
| Balance                        | 394,753,860 |
| Avg Loan Balance               | 630,597     |
| Max Loan Balance               | 3,500,000   |
| Avg Facility Balance           | 649,266     |
| Max Facility Balance           | 3,500,000   |
| Avg Group Balance              | 677,108     |
| Max Group Balance              | 3,500,000   |
| WA Current LVR                 | 63.7%       |
| Max Current LVR                | 83.0%       |
| WA Yield                       | 8.90%       |
| WA Seasoning (months)          | 29.3        |
| % IO                           | 32.1%       |
| % Investor                     | 48.6%       |
| % SMSF                         | 35.1%       |
| WA Interest Cover (UnStressed) | 2.40        |