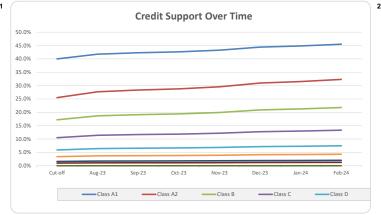

| Summary ••                     |             |
|--------------------------------|-------------|
|                                |             |
| Loans                          | 626         |
| Facilities                     | 608         |
| Borrower Groups                | 583         |
| Balance                        | 394,753,860 |
| Avg Loan Balance               | 630,597     |
| Max Loan Balance               | 3,500,000   |
| Avg Facility Balance           | 649,266     |
| Max Facility Balance           | 3,500,000   |
| Avg Group Balance              | 677,108     |
| Max Group Balance              | 3,500,000   |
| WA Current LVR                 | 63.7%       |
| Max Current LVR                | 83.0%       |
| WA Yield                       | 8.90%       |
| WA Seasoning (months)          | 29.3        |
| % IO                           | 32.1%       |
| % Investor                     | 48.6%       |
| % SMSF                         | 35.1%       |
| WA Interest Cover (UnStressed) | 2.40        |