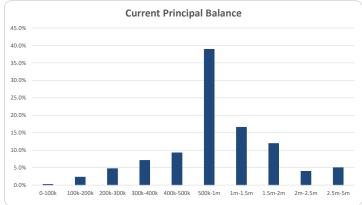

|             |              | Number |       | Balance     | e     |
|-------------|--------------|--------|-------|-------------|-------|
|             |              | Amount | %     | Amount      | %     |
| 0           | <= 100,000   | 13     | 2.1%  | 669,034     | 0.2%  |
| > 100,000   | <= 200,000   | 50     | 8.2%  | 8,160,657   | 2.1%  |
| > 200,000   | <= 300,000   | 72     | 11.8% | 18,112,835  | 4.6%  |
| > 300,000   | <= 400,000   | 78     | 12.8% | 27,254,453  | 6.9%  |
| > 400,000   | <= 500,000   | 76     | 12.5% | 34,280,947  | 8.7%  |
| > 500,000   | <= 1,000,000 | 223    | 36.7% | 155,180,754 | 39.3% |
| > 1,000,000 | <= 1,500,000 | 53     | 8.7%  | 64,350,391  | 16.3% |
| > 1,500,000 | <= 2,000,000 | 28     | 4.6%  | 49,030,569  | 12.4% |
| > 2,000,000 | <= 2,500,000 | 8      | 1.3%  | 17,929,067  | 4.5%  |
| > 2,500,000 | <= 5,000,000 | 7      | 1.2%  | 19,785,154  | 5.0%  |
| Total       |              | 608    | 100%  | 394.753.860 | 100%  |