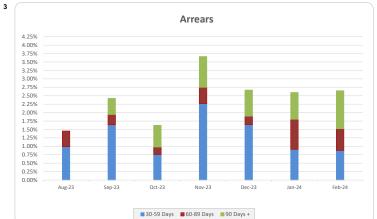

|       |         | Number |       | Balance     |       |
|-------|---------|--------|-------|-------------|-------|
|       |         | Amount | %     | Amount      | %     |
| 0     | <= 30   | 613    | 97.9% | 384,298,809 | 97.4% |
| > 30  | <= 60   | 5      | 0.8%  | 3,458,482   | 0.9%  |
| > 60  | <= 90   | 3      | 0.5%  | 2,538,860   | 0.6%  |
| > 90  | <= 120  | 1      | 0.2%  | 851,477     | 0.2%  |
| > 120 | <= 150  | 1      | 0.2%  | 351,932     | 0.1%  |
| > 150 | <= 1000 | 3      | 0.5%  | 3,254,299   | 0.8%  |
| Total |         | 626    | 100%  | 394,753,860 | 1009  |