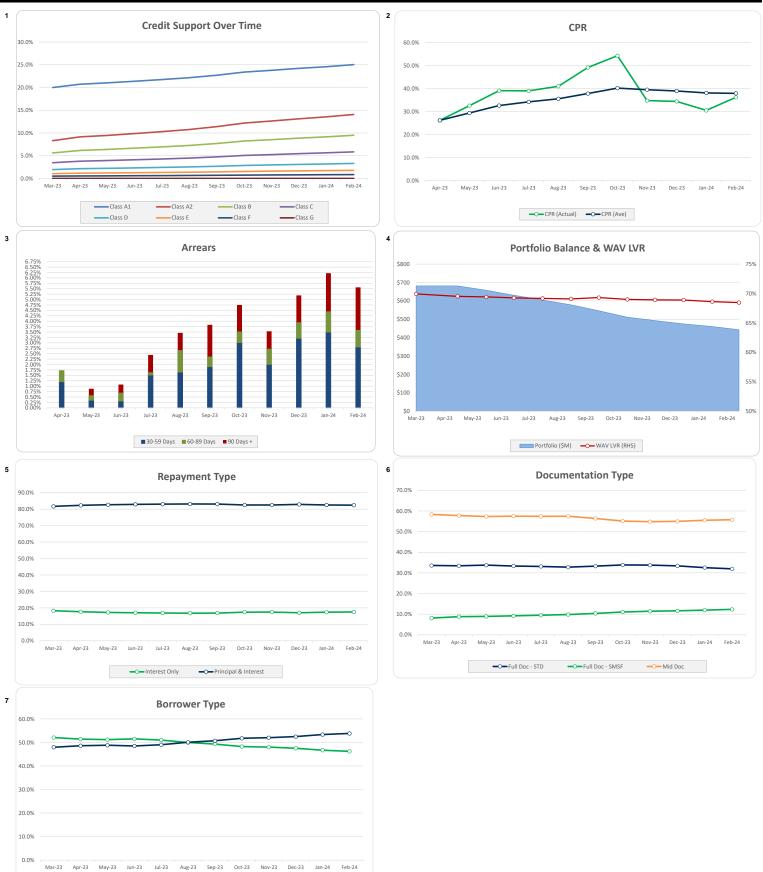

### **Residential Series 2023-1 - NOTE BALANCES**

|          | Beginning      |          |               | End of         | Closing |             |             |               |               |  |
|----------|----------------|----------|---------------|----------------|---------|-------------|-------------|---------------|---------------|--|
|          | Collection     |          | Principal     | Collection     | Bond    | Opening     | Closing     | Interest Due  |               |  |
| NOTE     | Period         | Drawings | Repaid        | Period         | Factor  | Charge-Offs | Charge-Offs | (inc accrued) | Interest Paid |  |
| Class A1 | 346,701,795.10 |          | 15,050,165.23 | 331,651,629.87 | 55.3%   | 0.00        | 0.00        | 1,638,556.38  | 1,638,556.38  |  |
| Class A2 | 50,705,137.53  |          | 2,201,086.66  | 48,504,050.87  | 55.3%   | 0.00        | 0.00        | 269,853.58    | 269,853.58    |  |
| Class B  | 20,250,000.00  |          | 0.00          | 20,250,000.00  | 100.0%  | 0.00        | 0.00        | 120,642.07    | 120,642.07    |  |
| Class C  | 16,120,000.00  |          | 0.00          | 16,120,000.00  | 100.0%  | 0.00        | 0.00        | 101,160.11    | 101,160.11    |  |
| Class D  | 11,250,000.00  |          | 0.00          | 11,250,000.00  | 100.0%  | 0.00        | 0.00        | 76,855.56     | 76,855.56     |  |
| Class E  | 6,750,000.00   |          | 0.00          | 6,750,000.00   | 100.0%  | 0.00        | 0.00        | 56,571.21     | 56,571.21     |  |
| Class F  | 4,130,000.00   |          | 0.00          | 4,130,000.00   | 100.0%  | 0.00        | 0.00        | 37,894.57     | 37,894.57     |  |
| Class G  | 3,750,000.00   |          | 0.00          | 3,750,000.00   | 100.0%  | 0.00        | 0.00        | 45,580.85     | 45,580.85     |  |