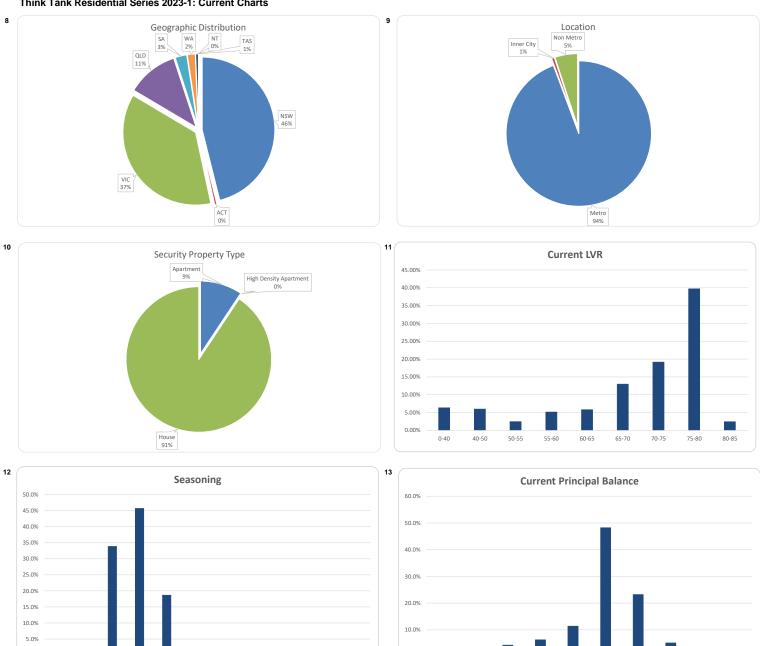

### Investor Report - Think Tank Residential Series 2023-1

Collection Period from 01-Feb-2024 to 29-Feb-2024

Payment Date of 12-Mar-2024