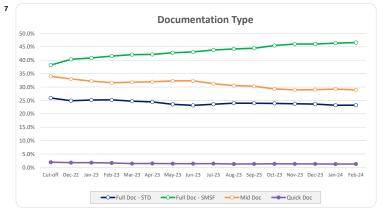

|           | Number Balance |       |             |       |
|-----------|----------------|-------|-------------|-------|
|           | Amount         | %     | Amount      | %     |
| Full Doc  | 84             | 15.3% | 81,064,988  | 23.2% |
| Mid Doc   | 140            | 25.5% | 100,902,458 | 28.9% |
| Quick Doc | 13             | 2.4%  | 4,474,378   | 1.3%  |
| SMSF      | 312            | 56.8% | 162,468,333 | 46.6% |
| SMSF NR   | 0              | 0.0%  | 0           | 0.0%  |
| Lease Doc | 0              | 0     | 0           | C     |
| Total     | 549            | 100%  | 348,910,157 | 100%  |