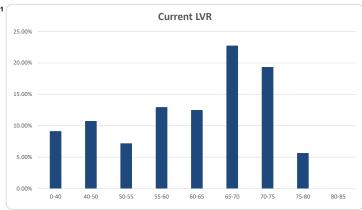

| urrent L | oan/Facility LVR •• |        |         |             |       |
|----------|---------------------|--------|---------|-------------|-------|
|          |                     |        | Number  |             |       |
|          |                     | Amount | %       | Amount      | %     |
| 0%       | <= 40%              | 97     | 17.7%   | 31,748,279  | 9.1%  |
| > 40%    | <= 50%              | 69     | 12.6%   | 37,372,491  | 10.7% |
| > 50%    | <= 55%              | 37     | 6.7%    | 24,981,531  | 7.2%  |
| > 55%    | <= 60%              | 53     | 9.7%    | 45,083,898  | 12.9% |
| > 60%    | <= 65%              | 70     | 12.8%   | 43,495,953  | 12.5% |
| > 65%    | <= 70%              | 104    | 18.9%   | 79,228,879  | 22.7% |
| > 70%    | <= 75%              | 90     | 16.4%   | 67,390,312  | 19.3% |
| > 75%    | <= 80%              | 29     | 5.3%    | 19,608,814  | 5.6%  |
| > 80%    | <= 85%              |        |         |             |       |
| > 85%    | <= 100%             |        |         |             |       |
| Total    |                     | 540    | 100.00/ | 240 040 457 | 4000  |