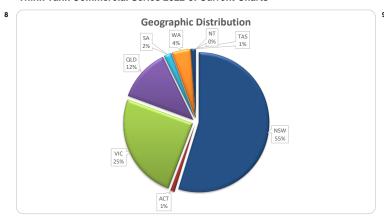

| roperty State •• |        |        |       |             |       |
|------------------|--------|--------|-------|-------------|-------|
|                  |        | Number |       | Balance     |       |
|                  | Amount |        | %     | Amount      | %     |
| NSW              | 273    |        | 49.7% | 190,942,132 | 54.7% |
| ACT              | 8      |        | 1.5%  | 3,494,337   | 1.0%  |
| VIC              | 149    |        | 27.1% | 86,791,641  | 24.9% |
| QLD              | 79     |        | 14.4% | 42,497,989  | 12.2% |
| SA               | 12     |        | 2.2%  | 6,216,323   | 1.8%  |
| WA               | 24     |        | 4.4%  | 15,263,803  | 4.4%  |
| TAS              | 4      |        | 0.7%  | 3,703,932   | 1.1%  |
| NT               | 0      |        | 0.0%  | 0           | 0.0%  |
| Tara             | 540    |        | 4000/ | 242.040.457 | 4000  |