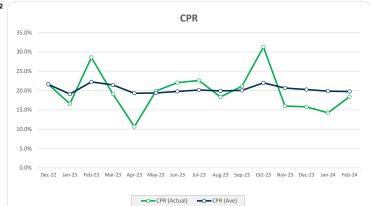

| 0          |
| Balance of Loans Foreclosed (including interest and other fees) | 0              | 0             | 0          |
| Balance of Loans Foreclosed (principal only)                    | 0              | 0             | 0          |
| Loss                                                            | 0              | 0             | 0          |
| % of Current Portfolio Balance                                  | 0.00%          | 0.00%         | 0.00%      |

### 7. LIQUIDITY FACILITY

| Limit available_Current Payment Date | 10,380,189.83 |
|--------------------------------------|---------------|
| Limit available_Next Payment Date    | 10,192,236.81 |
| Outstanding Liquidity draws          | 0.00          |

# Thinktank...

### Commercial Series 2022-3: Time Series Charts















### Think Tank Commercial Series 2022-3: Current Charts