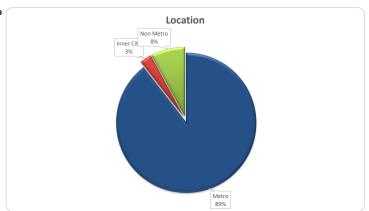

| Property Location •• |        |        |             |       |
|----------------------|--------|--------|-------------|-------|
|                      |        | Number | Balance     | •     |
|                      | Amount | %      | Amount      | %     |
| Metro                | 485    | 88.3%  | 312,167,398 | 89.5% |
| Non metro            | 52     | 9.5%   | 27,406,111  | 7.9%  |
| Inner City           | 12     | 2.2%   | 9,336,648   | 2.7%  |
| T-t-1                | 540    | 4000/  | 240 040 457 | 4000/ |