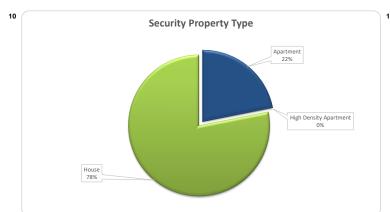

| esidential Property Type •• | Numbe  | er    | Balance    |       |
|-----------------------------|--------|-------|------------|-------|
|                             | Amount | %     | Amount     | %     |
| Apartment                   | 19     | 18.3% | 14,445,956 | 21.9% |
| High Density Apartment      | 0      | 0.0%  | 0          | 0.0%  |
| House                       | 85     | 81.7% | 51,604,255 | 78.1% |
| Total                       | 104    | 100%  | 66.050.211 | 100%  |