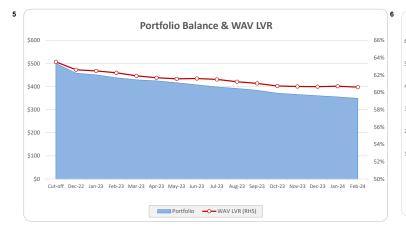

| _oans                          | 549         |
|--------------------------------|-------------|
| Facilities                     | 520         |
| Borrower Groups                | 494         |
| Balance                        | 348,910,157 |
| Avg Loan Balance               | 635,538     |
| Max Loan Balance               | 3,300,000   |
| Avg Facility Balance           | 670,981     |
| Max Facility Balance           | 3,300,000   |
| Avg Group Balance              | 706,296     |
| Max Group Balance              | 3,300,000   |
| NA Current LVR                 | 60.6%       |
| Max Current LVR                | 80.0%       |
| NA Yield                       | 8.95%       |
| NA Seasoning (months)          | 33.9        |
| % IO                           | 26.2%       |
| % Investor                     | 50.9%       |
| % SMSF                         | 46.6%       |
| NA Interest Cover (UnStressed) | 2.78        |