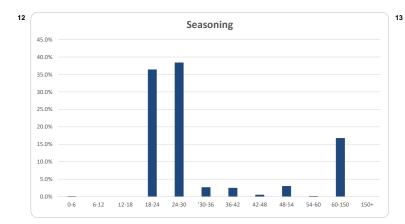

| Seasonn | ng (months) •• | Number |       | Balance     |       |
|---------|----------------|--------|-------|-------------|-------|
|         |                | Amount | %     | Amount      | %     |
| 0       | <= 6           | 1      | 0.2%  | 8,513       | 0.0%  |
| > 6     | <= 12          | 0      | 0.0%  | 0           | 0.0%  |
| > 12    | <= 18          | 0      | 0.0%  | 0           | 0.0%  |
| > 18    | <= 24          | 186    | 33.9% | 126,938,013 | 36.4% |
| > 24    | <= 30          | 209    | 38.1% | 133,802,091 | 38.3% |
| > 30    | <= 36          | 15     | 2.7%  | 9,098,074   | 2.6%  |
| > 36    | <= 42          | 15     | 2.7%  | 8,546,446   | 2.4%  |
| > 42    | <= 48          | 3      | 0.5%  | 1,680,979   | 0.5%  |
| > 48    | <= 54          | 13     | 2.4%  | 10,269,640  | 2.9%  |
| > 54    | <= 60          | 1      | 0.2%  | 299,859     | 0.1%  |
| > 60    | <= 300         | 106    | 19.3% | 58,266,542  | 16.7% |
| Total   |                | 540    | 4000/ | 040.040.457 | 4000/ |