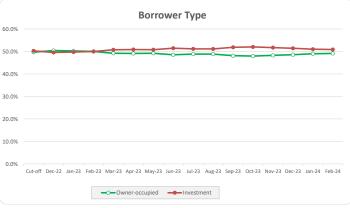

| _oans                          | 549         |
|--------------------------------|-------------|
| Facilities                     | 520         |
| Borrower Groups                | 494         |
| Balance                        | 348,910,157 |
| Avg Loan Balance               | 635,538     |
| Max Loan Balance               | 3,300,000   |
| Avg Facility Balance           | 670,981     |
| Max Facility Balance           | 3,300,000   |
| Avg Group Balance              | 706,296     |
| Max Group Balance              | 3,300,000   |
| NA Current LVR                 | 60.6%       |
| Max Current LVR                | 80.0%       |
| NA Yield                       | 8.95%       |
| NA Seasoning (months)          | 33.9        |
| % IO                           | 26.2%       |
| % Investor                     | 50.9%       |
| % SMSF                         | 46.6%       |
| NA Interest Cover (UnStressed) | 2.78        |