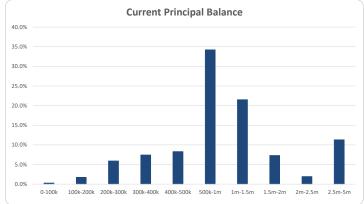

|             |              |        | Number |       |             | Balance |  |
|-------------|--------------|--------|--------|-------|-------------|---------|--|
|             |              | Amount |        | %     | Amount      | %       |  |
| 0           | <= 100,000   | 20     |        | 3.8%  | 837,460     | 0.2%    |  |
| > 100,000   | <= 200,000   | 34     |        | 6.5%  | 5,508,986   | 1.6%    |  |
| > 200,000   | <= 300,000   | 74     |        | 14.2% | 18,298,438  | 5.2%    |  |
| > 300,000   | <= 400,000   | 67     |        | 12.9% | 23,514,477  | 6.7%    |  |
| > 400,000   | <= 500,000   | 58     |        | 11.2% | 26,209,443  | 7.5%    |  |
| > 500,000   | <= 1,000,000 | 168    |        | 32.3% | 117,320,548 | 33.6%   |  |
| > 1,000,000 | <= 1,500,000 | 63     |        | 12.1% | 77,644,184  | 22.3%   |  |
| > 1,500,000 | <= 2,000,000 | 18     |        | 3.5%  | 30,623,147  | 8.8%    |  |
| > 2,000,000 | <= 2,500,000 | 3      |        | 0.6%  | 6,771,522   | 1.9%    |  |
| > 2,500,000 | <= 5,000,000 | 15     |        | 2.9%  | 42,181,953  | 12.1%   |  |
| Total       |              | 520    |        | 100%  | 348.910.157 | 100%    |  |