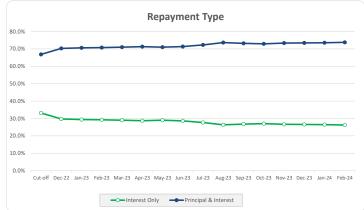

| yment   | Type ••         |        |       |             |       |
|---------|-----------------|--------|-------|-------------|-------|
|         |                 | Number |       | Balance     |       |
|         |                 | Amount | %     | Amount      | %     |
| P&I     |                 | 449    | 81.8% | 257,470,813 | 73.89 |
| IO Term | Remaining (yrs) |        |       |             |       |
| 0       | <= 1            | 21     | 3.8%  | 15,786,780  | 4.59  |
| > 1     | <= 2            | 13     | 2.4%  | 8,158,729   | 2.39  |
| > 2     | <= 3            | 30     | 5.5%  | 29,707,120  | 8.59  |
| > 3     | <= 4            | 36     | 6.6%  | 37,786,714  | 10.8% |
| > 4     | <= 5            | 0      | 0.0%  | 0           | 0.09  |
| Total   |                 | 549    | 100%  | 348,910,157 | 1009  |