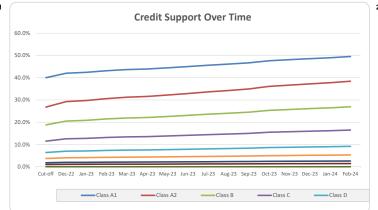

| 0          |
| Balance of Loans Foreclosed (including interest and other fees) | 0              | 0             | 0          |
| Balance of Loans Foreclosed (principal only)                    | 0              | 0             | 0          |
| Loss                                                            | 0              | 0             | 0          |
| % of Current Portfolio Balance                                  | 0.00%          | 0.00%         | 0.00%      |

### 7. LIQUIDITY FACILITY

| Limit available_Current Payment Date | 10,380,189.83 |
|--------------------------------------|---------------|
| Limit available_Next Payment Date    | 10,192,236.81 |
| Outstanding Liquidity draws          | 0.00          |

# Thinktank...

### Commercial Series 2022-3: Time Series Charts















### Think Tank Commercial Series 2022-3: Current Charts