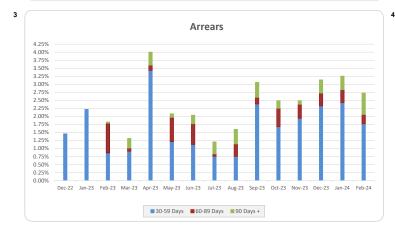

| 0          |
| Balance of Loans Foreclosed (including interest and other fees) | 0              | 0             | 0          |
| Balance of Loans Foreclosed (principal only)                    | 0              | 0             | 0          |
| Loss                                                            | 0              | 0             | 0          |
| % of Current Portfolio Balance                                  | 0.00%          | 0.00%         | 0.00%      |

### 7. LIQUIDITY FACILITY

| Limit available_Current Payment Date | 10,380,189.83 |
|--------------------------------------|---------------|
| Limit available_Next Payment Date    | 10,192,236.81 |
| Outstanding Liquidity draws          | 0.00          |

# Thinktank...

### Commercial Series 2022-3: Time Series Charts















### Think Tank Commercial Series 2022-3: Current Charts