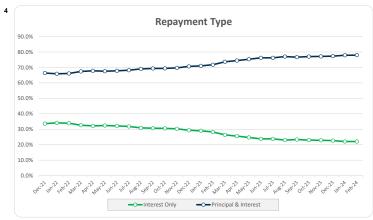

|         |                 | Number |       | Balance     |       |
|---------|-----------------|--------|-------|-------------|-------|
|         |                 | Amount | %     | Amount      | 9     |
| P&I     |                 | 619    | 81.8% | 298,039,526 | 77.99 |
| IO Term | Remaining (yrs) |        |       |             |       |
| 0       | <= 1            | 28     | 3.7%  | 18,715,682  | 4.99  |
| > 1     | <= 2            | 52     | 6.9%  | 35,778,330  | 9.49  |
| > 2     | <= 3            | 57     | 7.5%  | 29,059,488  | 7.69  |
| > 3     | <= 4            | 0      | 0.0%  | 0           | 0.09  |
| > 4     | <= 5            | 1      | 0.1%  | 812,033     | 0.25  |
| Total   |                 | 757    | 100%  | 382,405,058 | 100   |