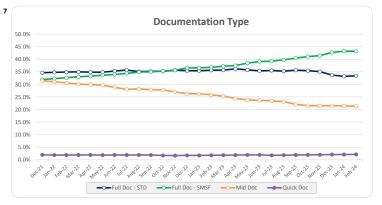

| Income Verification ●● |        |        |       |             |       |
|------------------------|--------|--------|-------|-------------|-------|
|                        |        | Number |       | Balance     |       |
|                        | Amount |        | %     | Amount      | %     |
| Full Doc               | 204    |        | 26.9% | 127,759,955 | 33.4% |
| Mid Doc                | 162    |        | 21.4% | 81,343,956  | 21.3% |
| Quick Doc              | 16     |        | 2.1%  | 8,122,284   | 2.1%  |
| SMSF                   | 375    |        | 49.5% | 165,178,862 | 43.2% |
| SMSF NR                | 0      |        | 0.0%  | 0           | 0.0%  |
| Lease Doc              | 0      |        | 0     | 0           | 0     |
| Total                  | 757    |        | 100%  | 382,405,058 | 100%  |