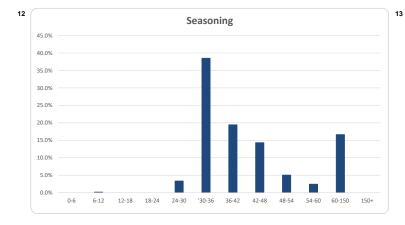

| easoni | ng (months) •• |        |       |             |       |
|--------|----------------|--------|-------|-------------|-------|
|        |                | Number |       | Balance     |       |
|        |                | Amount | %     | Amount      | %     |
| 0      | <= 6           | 0      | 0.0%  | 0           | 0.09  |
| > 6    | <= 12          | 1      | 0.1%  | 670,013     | 0.29  |
| > 12   | <= 18          | 0      | 0.0%  | 0           | 0.0%  |
| > 18   | <= 24          | 0      | 0.0%  | 0           | 0.0%  |
| > 24   | <= 30          | 25     | 3.3%  | 12,844,215  | 3.49  |
| > 30   | <= 36          | 282    | 37.3% | 147,340,961 | 38.5% |
| > 36   | <= 42          | 172    | 22.7% | 74,450,272  | 19.5% |
| > 42   | <= 48          | 94     | 12.4% | 54,850,673  | 14.3% |
| > 48   | <= 54          | 50     | 6.6%  | 19,268,308  | 5.09  |
| > 54   | <= 60          | 14     | 1.8%  | 9,319,390   | 2.49  |
| > 60   | <= 300         | 119    | 15.7% | 63,661,225  | 16.69 |
| Total  |                | 757    | 100%  | 382,405,058 | 100%  |