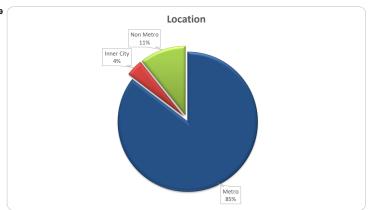

| Property Location •• |        |        |             |       |
|----------------------|--------|--------|-------------|-------|
|                      |        | Number | Balance     |       |
|                      | Amount | %      | Amount      | %     |
| Metro                | 644    | 85.1%  | 326,441,416 | 85.4% |
| Non metro            | 88     | 11.6%  | 40,982,530  | 10.7% |
| Inner City           | 25     | 3.3%   | 14,981,111  | 3.9%  |
|                      |        | 10001  |             |       |