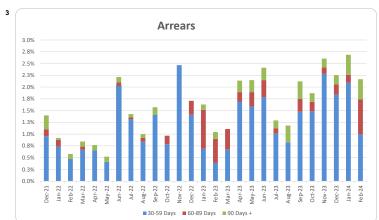

|       |         | Number |       | Balance     |       |
|-------|---------|--------|-------|-------------|-------|
|       |         | Amount | %     | Amount      | %     |
| 0     | <= 30   | 745    | 98.4% | 374,117,953 | 97.8% |
| > 30  | <= 60   | 5      | 0.7%  | 3,812,099   | 1.0%  |
| > 60  | <= 90   | 5      | 0.7%  | 2,826,218   | 0.7%  |
| > 90  | <= 120  | 0      | 0.0%  | 0           | 0.0%  |
| > 120 | <= 150  | 1      | 0.1%  | 867,065     | 0.2%  |
| > 150 | <= 1000 | 1      | 0.1%  | 781,723     | 0.2%  |
| Total |         | 757    | 100%  | 382,405,058 | 100%  |