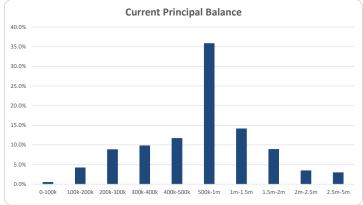

|             |              | Number |    |      | Balance     |       |
|-------------|--------------|--------|----|------|-------------|-------|
|             |              | Amount |    | %    | Amount      | %     |
| 0           | <= 100,000   | 36     |    | 5.0% | 1,345,360   | 0.4%  |
| > 100,000   | <= 200,000   | 87     | 12 | 2.2% | 13,932,865  | 3.6%  |
| > 200,000   | <= 300,000   | 127    | 17 | 7.7% | 31,592,803  | 8.3%  |
| > 300,000   | <= 400,000   | 92     | 12 | 2.8% | 32,338,986  | 8.5%  |
| > 400,000   | <= 500,000   | 92     | 12 | 2.8% | 41,725,395  | 10.9% |
| > 500,000   | <= 1,000,000 | 197    | 27 | 7.5% | 134,496,298 | 35.2% |
| > 1,000,000 | <= 1,500,000 | 54     |    | 7.5% | 65,260,339  | 17.1% |
| > 1,500,000 | <= 2,000,000 | 21     |    | 2.9% | 37,372,521  | 9.8%  |
| > 2,000,000 | <= 2,500,000 | 6      | (  | 0.8% | 13,129,474  | 3.4%  |
| > 2,500,000 | <= 5,000,000 | 4      | (  | 0.6% | 11,211,016  | 2.9%  |
| Total       |              | 716    | 1  | 00%  | 382.405.058 | 100%  |