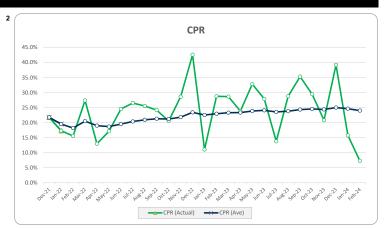

| 0                     | 0             | 1          |
| Balance of Loans Foreclosed (including interest and other fees) | 0                     | 0             | 683,297    |
| Balance of Loans Foreclosed (principal only)                    | 0                     | 0             | 674,865    |
| Loss                                                            | 0                     | 0             | 0          |
| % of Current Portfolio Balance                                  | 0.00%                 | 0.00%         | 0.00%      |

## 7. LIQUIDITY FACILITY

Limit available\_Current Payment Date11,145,451.59Limit available\_Next Payment Date11,060,864.15Outstanding Liquidity draws0.00

# Thinktank...

#### Commercial Series 2021-2: Time Series Charts















## Think Tank Commercial Series 2021-2: Current Charts