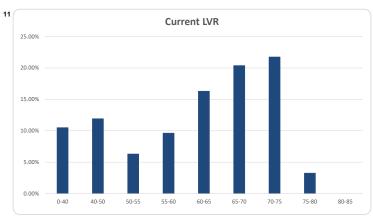

|       |         | Number |       | Balance    |       |  |
|-------|---------|--------|-------|------------|-------|--|
|       |         | Amount | %     | Amount     | %     |  |
| 0%    | <= 40%  | 155    | 20.5% | 40,153,435 | 10.5% |  |
| > 40% | <= 50%  | 96     | 12.7% | 45,585,065 | 11.9% |  |
| > 50% | <= 55%  | 57     | 7.5%  | 24,096,291 | 6.3%  |  |
| > 55% | <= 60%  | 61     | 8.1%  | 36,794,032 | 9.6%  |  |
| > 60% | <= 65%  | 104    | 13.7% | 62,309,629 | 16.3% |  |
| > 65% | <= 70%  | 138    | 18.2% | 77,906,405 | 20.4% |  |
| > 70% | <= 75%  | 126    | 16.6% | 83,122,789 | 21.7% |  |
| > 75% | <= 80%  | 20     | 2.6%  | 12,437,411 | 3.3%  |  |
| > 80% | <= 85%  |        |       |            |       |  |
| > 85% | <= 100% |        | 0.0%  |            |       |  |