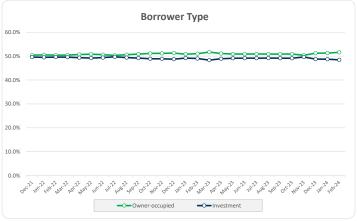

# Thinktank... Commercial Series 2021-2

| Loans                          | 75          |
|--------------------------------|-------------|
| Facilities                     | 716         |
| Borrower Groups                | 663         |
| Balance                        | 382,405,058 |
| Avg Loan Balance               | 505,159     |
| Max Loan Balance               | 3,000,000   |
| Avg Facility Balance           | 534,085     |
| Max Facility Balance           | 3,000,000   |
| Avg Group Balance              | 576,780     |
| Max Group Balance              | 3,000,000   |
| WA Current LVR                 | 59.9%       |
| Max Current LVR                | 80.0%       |
| WA Yield                       | 9.08%       |
| WA Seasoning (months)          | 46.6        |
| % IO                           | 22.1%       |
| % Investor                     | 48.4%       |
| % SMSF                         | 43.2%       |
| WA Interest Cover (UnStressed) | 3.16        |