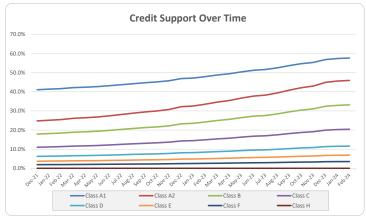

# Thinktank... Commercial Series 2021-2

| Loans                          | 75          |
|--------------------------------|-------------|
| Facilities                     | 716         |
| Borrower Groups                | 663         |
| Balance                        | 382,405,058 |
| Avg Loan Balance               | 505,159     |
| Max Loan Balance               | 3,000,000   |
| Avg Facility Balance           | 534,085     |
| Max Facility Balance           | 3,000,000   |
| Avg Group Balance              | 576,780     |
| Max Group Balance              | 3,000,000   |
| WA Current LVR                 | 59.9%       |
| Max Current LVR                | 80.0%       |
| WA Yield                       | 9.08%       |
| WA Seasoning (months)          | 46.6        |
| % IO                           | 22.1%       |
| % Investor                     | 48.4%       |
| % SMSF                         | 43.2%       |
| WA Interest Cover (UnStressed) | 3.16        |