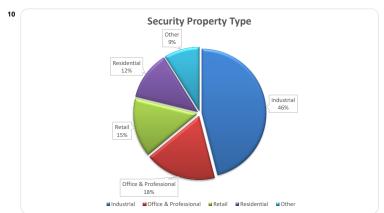

| Property Type ••    |        |        |             |       |
|---------------------|--------|--------|-------------|-------|
| . , , , ,           |        | Number | Balance     |       |
|                     | Amount | %      | Amount      | %     |
| Retail              | 107    | 14.1%  | 56,786,001  | 14.8% |
| Industrial          | 336    | 44.4%  | 176,109,926 | 46.1% |
| Office              | 153    | 20.2%  | 65,687,170  | 17.2% |
| Professional Suites | 7      | 0.9%   | 2,904,220   | 0.8%  |
| Commercial Other    | 60     | 7.9%   | 33,868,677  | 8.9%  |
| Vacant Land         | 0      | 0.0%   | 0           | 0.0%  |
| Rural               | 0      | 0.0%   | 0           | 0.0%  |
| Residential         | 94     | 12.4%  | 47,049,064  | 12.3% |
| Total               | 757    | 100%   | 382,405,058 | 100%  |