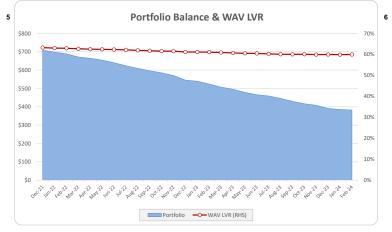

# Thinktank... Commercial Series 2021-2

| Loans                          | 75          |
|--------------------------------|-------------|
| Facilities                     | 716         |
| Borrower Groups                | 663         |
| Balance                        | 382,405,058 |
| Avg Loan Balance               | 505,159     |
| Max Loan Balance               | 3,000,000   |
| Avg Facility Balance           | 534,085     |
| Max Facility Balance           | 3,000,000   |
| Avg Group Balance              | 576,780     |
| Max Group Balance              | 3,000,000   |
| WA Current LVR                 | 59.9%       |
| Max Current LVR                | 80.0%       |
| WA Yield                       | 9.08%       |
| WA Seasoning (months)          | 46.6        |
| % IO                           | 22.1%       |
| % Investor                     | 48.4%       |
| % SMSF                         | 43.2%       |
| WA Interest Cover (UnStressed) | 3.16        |