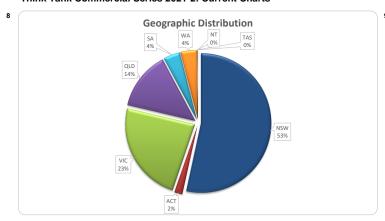

| roperty State •• |        |        |             |         |  |
|------------------|--------|--------|-------------|---------|--|
|                  |        | Number |             | Balance |  |
|                  | Amount | %      | Amount      | %       |  |
| NSW              | 386    | 51.0%  | 204,196,716 | 53.4%   |  |
| ACT              | 13     | 1.7%   | 6,952,930   | 1.8%    |  |
| VIC              | 171    | 22.6%  | 89,706,897  | 23.5%   |  |
| QLD              | 115    | 15.2%  | 51,849,083  | 13.6%   |  |
| SA               | 31     | 4.1%   | 14,637,669  | 3.8%    |  |
| WA               | 39     | 5.2%   | 14,494,507  | 3.8%    |  |
| TAS              | 1      | 0.1%   | 288,587     | 0.1%    |  |
| NT               | 1      | 0.1%   | 278,668     | 0.1%    |  |
| Total            | 757    | 100%   | 382,405,058 | 100%    |  |