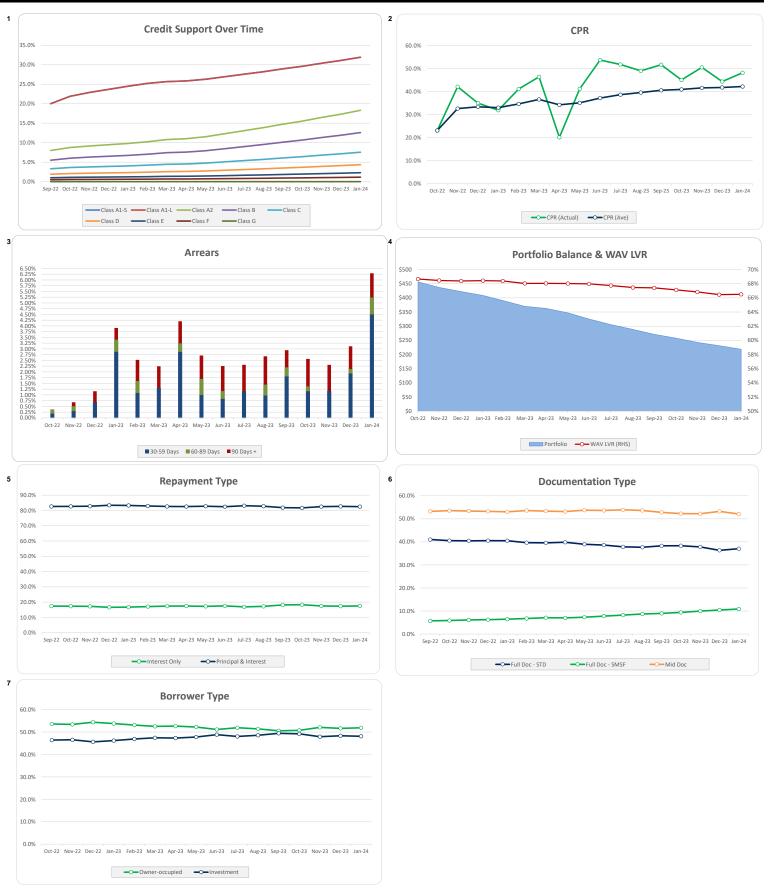

### **Residential Series 2022-2 - NOTE BALANCES**

| NOTE       | Beginning<br>Collection<br>Period | Drawings | Principal<br>Repaid | End of<br>Collection<br>Period | Closing<br>Bond<br>Factor | Opening<br>Charge-Offs | Closing<br>Charge-Offs | Interest Due<br>(inc accrued) | Interest Paid |
|------------|-----------------------------------|----------|---------------------|--------------------------------|---------------------------|------------------------|------------------------|-------------------------------|---------------|
| Class A1-S | 0.00                              |          | 0.00                | 0.00                           | 0.0%                      | 0.00                   | 0.00                   | 0.00                          | 0.00          |
| Class A1-L | 159,154,094.27                    |          | 10,442,208.63       | 148,711,885.63                 | 49.6%                     | 0.00                   | 0.00                   | 871,270.56                    | 871,270.56    |
| Class A2   | 31,830,818.85                     |          | 2,088,441.73        | 29,742,377.13                  | 49.6%                     | 0.00                   | 0.00                   | 192,960.17                    | 192,960.17    |
| Class B    | 12,500,000.00                     |          | 0.00                | 12,500,000.00                  | 100.0%                    | 0.00                   | 0.00                   | 82,556.51                     | 82,556.51     |
| Class C    | 11,000,000.00                     |          | 0.00                | 11,000,000.00                  | 100.0%                    | 0.00                   | 0.00                   | 80,108.63                     | 80,108.63     |
| Class D    | 7,000,000.00                      |          | 0.00                | 7,000,000.00                   | 100.0%                    | 0.00                   | 0.00                   | 53,826.16                     | 53,826.16     |
| Class E    | 4,500,000.00                      |          | 0.00                | 4,500,000.00                   | 100.0%                    | 0.00                   | 0.00                   | 42,739.52                     | 42,739.52     |
| Class F    | 2,500,000.00                      |          | 0.00                | 2,500,000.00                   | 100.0%                    | 0.00                   | 0.00                   | 26,682.53                     | 26,682.53     |
| Class G    | 2,500,000.00                      |          | 0.00                | 2,500,000.00                   | 100.0%                    | 0.00                   | 0.00                   | 34,593.49                     | 34,593.49     |