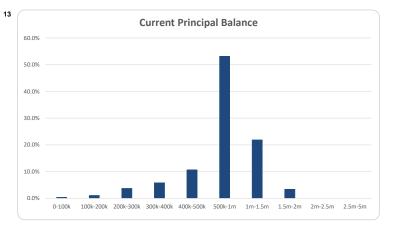

|        |        |             |         |  |
| edit Events ••                                  | Number |        | Balance     |         |  |
|                                                 | Amount | %      | Amount      |         |  |
| 0                                               | 363    | 100.0% | 218,671,071 | 100.0   |  |
| 1                                               | 0      | 0.0%   | 0           | 0.0     |  |
| 2                                               | 0      | 0.0%   | 0           | 0.0     |  |

0%

363

218,671,071

Tota

0% 100%

### Thinktank.

Residential Series 2022-2: Time Series Charts



#### Think Tank Residential Series 2022-2: Current Charts



Security Property Type

Apartment 8%

> High Density Apartment 0%

10







House 92%



9