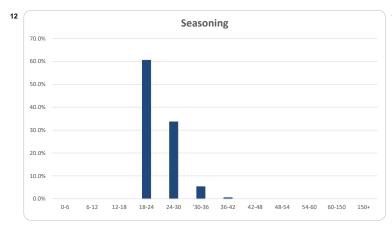

|        |        |             |         |  |
| edit Events ••                                  | Number |        | Balance     |         |  |
|                                                 | Amount | %      | Amount      |         |  |
| 0                                               | 363    | 100.0% | 218,671,071 | 100.0   |  |
| 1                                               | 0      | 0.0%   | 0           | 0.0     |  |
| 2                                               | 0      | 0.0%   | 0           | 0.0     |  |

0%

363

218,671,071

Tota

0% 100%

### Thinktank.

Residential Series 2022-2: Time Series Charts



#### Think Tank Residential Series 2022-2: Current Charts



Security Property Type

Apartment 8%

> High Density Apartment 0%

10







House 92%



9