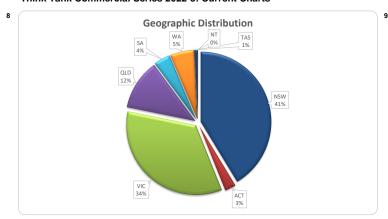

| Property State •• |        |        |             |         |  |
|-------------------|--------|--------|-------------|---------|--|
|                   |        | Number |             | Balance |  |
|                   | Amount | %      | Amount      | %       |  |
| NSW               | 246    | 38.7%  | 167,265,269 | 41.3%   |  |
| ACT               | 12     | 1.9%   | 10,434,934  | 2.6%    |  |
| VIC               | 218    | 34.3%  | 138,736,364 | 34.3%   |  |
| QLD               | 91     | 14.3%  | 47,540,664  | 11.7%   |  |
| SA                | 22     | 3.5%   | 15,224,282  | 3.8%    |  |
| WA                | 43     | 6.8%   | 22,400,367  | 5.5%    |  |
| TAS               | 4      | 0.6%   | 3,065,179   | 0.8%    |  |
| NT                | 0      | 0.0%   | 0           | 0.0%    |  |
| Total             | 636    | 100%   | 404,667,059 | 100%    |  |