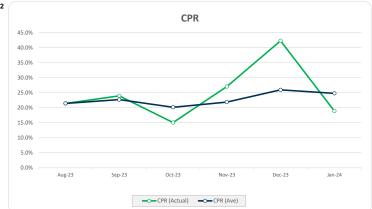

| 0             | 0          |
| Loss                                                            | 0                     | 0             | 0          |
| % of Current Portfolio Balance                                  | 0.00%                 | 0.00%         | 0.00%      |

| % of Current Portfolio Balance       | 0.00% | 0.00% | 0.00%         |
|--------------------------------------|-------|-------|---------------|
| 7. LIQUIDITY FACILITY                |       |       |               |
| Limit available_Current Payment Date |       |       | 12,112,153.41 |
| Limit available_Next Payment Date    |       |       | 11,890,481.49 |
| Outstanding Liquidity draws          |       |       | 0.00          |

## Thinktank...

### Commercial Series 2023-2: Time Series Charts















### Think Tank Commercial Series 2022-3: Current Charts