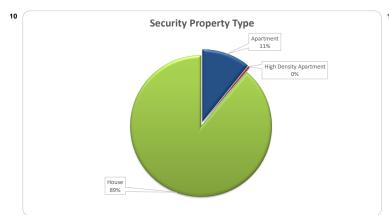

| esidential Property Type •• |        | Nouskan | B.1        |       |
|-----------------------------|--------|---------|------------|-------|
|                             |        | Number  | Balance    |       |
|                             | Amount | %       | Amount     | %     |
| Apartment                   | 13     | 10.2%   | 8,002,993  | 10.8% |
| High Density Apartment      | 1      | 0.8%    | 277,236    | 0.4%  |
| House                       | 114    | 89.1%   | 65,861,108 | 88.8% |
| Total                       | 128    | 100%    | 74 141 338 | 100%  |