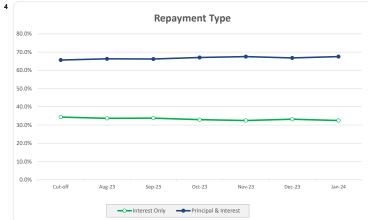

| lotal     |                 | 030    | 100%  | 404,007,009 | 100%  |
|-----------|-----------------|--------|-------|-------------|-------|
| Payment   | Type ••         |        |       |             |       |
|           |                 | Number |       | Balance     |       |
|           |                 | Amount | %     | Amount      | %     |
| P&I       |                 | 480    | 75.5% | 273,269,021 | 67.5% |
| IO Term I | Remaining (yrs) |        |       |             |       |
| 0         | <= 1            | 35     | 5.5%  | 30,127,896  | 7.4%  |
| > 1       | <= 2            | 19     | 3.0%  | 13,552,250  | 3.3%  |
| > 2       | <= 3            | 22     | 3.5%  | 17,899,974  | 4.4%  |
| > 3       | <= 4            | 59     | 9.3%  | 49,654,048  | 12.3% |
| > 4       | <= 5            | 21     | 3.3%  | 20,163,870  | 5.0%  |
| Total     |                 | 636    | 100%  | 404,667,059 | 100%  |