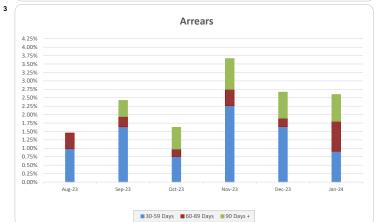

| 0             | 0          |
| Loss                                                            | 0                     | 0             | 0          |
| % of Current Portfolio Balance                                  | 0.00%                 | 0.00%         | 0.00%      |

| % of Current Portfolio Balance       | 0.00% | 0.00% | 0.00%         |
|--------------------------------------|-------|-------|---------------|
| 7. LIQUIDITY FACILITY                |       |       |               |
| Limit available_Current Payment Date |       |       | 12,112,153.41 |
| Limit available_Next Payment Date    |       |       | 11,890,481.49 |
| Outstanding Liquidity draws          |       |       | 0.00          |

## Thinktank...

### Commercial Series 2023-2: Time Series Charts















### Think Tank Commercial Series 2022-3: Current Charts