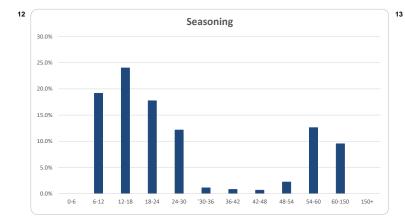

|      |        | Number |       | Balance    |       |
|------|--------|--------|-------|------------|-------|
|      |        | Amount | %     | Amount     | %     |
| 0    | <= 6   | 0      | 0.0%  | 0          | 0.0%  |
| > 6  | <= 12  | 115    | 18.1% | 77,571,642 | 19.2% |
| > 12 | <= 18  | 137    | 21.5% | 97,155,724 | 24.0% |
| > 18 | <= 24  | 109    | 17.1% | 71,816,701 | 17.7% |
| > 24 | <= 30  | 75     | 11.8% | 49,165,823 | 12.1% |
| > 30 | <= 36  | 6      | 0.9%  | 4,488,957  | 1.1%  |
| > 36 | <= 42  | 9      | 1.4%  | 3,269,858  | 0.8%  |
| > 42 | <= 48  | 4      | 0.6%  | 2,655,780  | 0.7%  |
| > 48 | <= 54  | 14     | 2.2%  | 8,966,430  | 2.2%  |
| > 54 | <= 60  | 91     | 14.3% | 51,051,428 | 12.6% |
| > 60 | <= 300 | 76     | 11.9% | 38,524,717 | 9.5%  |