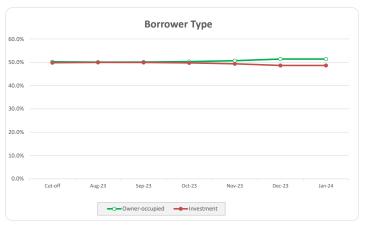

# Thinktank... Commercial Series 2023-2

| ummary ••                      |            |
|--------------------------------|------------|
|                                |            |
| Loans                          | 63         |
| Facilities                     | 61         |
| Borrower Groups                | 59         |
| Balance                        | 404,667,05 |
| Avg Loan Balance               | 636,26     |
| Max Loan Balance               | 3,500,00   |
| Avg Facility Balance           | 655,86     |
| Max Facility Balance           | 3,500,00   |
| Avg Group Balance              | 684,71     |
| Max Group Balance              | 3,500,00   |
| WA Current LVR                 | 63.9       |
| Max Current LVR                | 82.4       |
| WA Yield                       | 8.93       |
| WA Seasoning (months)          | 28.3       |
| % IO                           | 32.5       |
| % Investor                     | 48.6       |
| % SMSF                         | 34.4       |
| WA Interest Cover (UnStressed) | 2.4        |