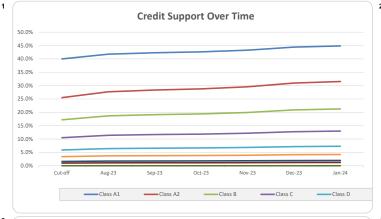

# Thinktank... Commercial Series 2023-2

| ummary ••                      |            |
|--------------------------------|------------|
|                                |            |
| Loans                          | 63         |
| Facilities                     | 61         |
| Borrower Groups                | 59         |
| Balance                        | 404,667,05 |
| Avg Loan Balance               | 636,26     |
| Max Loan Balance               | 3,500,00   |
| Avg Facility Balance           | 655,86     |
| Max Facility Balance           | 3,500,00   |
| Avg Group Balance              | 684,71     |
| Max Group Balance              | 3,500,00   |
| WA Current LVR                 | 63.9       |
| Max Current LVR                | 82.4       |
| WA Yield                       | 8.93       |
| WA Seasoning (months)          | 28.3       |
| % IO                           | 32.5       |
| % Investor                     | 48.6       |
| % SMSF                         | 34.4       |
| WA Interest Cover (UnStressed) | 2.4        |