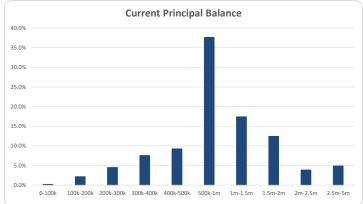

|             |              | Number |       | Balance     |       |
|-------------|--------------|--------|-------|-------------|-------|
|             |              | Amount | %     | Amount      | %     |
| 0           | <= 100,000   | 13     | 2.1%  | 689,305     | 0.2%  |
| > 100,000   | <= 200,000   | 48     | 7.8%  | 7,912,299   | 2.0%  |
| > 200,000   | <= 300,000   | 70     | 11.3% | 17,636,674  | 4.4%  |
| > 300,000   | <= 400,000   | 84     | 13.6% | 29,253,310  | 7.2%  |
| > 400,000   | <= 500,000   | 78     | 12.6% | 35,189,661  | 8.7%  |
| > 500,000   | <= 1,000,000 | 222    | 36.0% | 154,602,724 | 38.2% |
| > 1,000,000 | <= 1,500,000 | 57     | 9.2%  | 69,344,004  | 17.1% |
| > 1,500,000 | <= 2,000,000 | 30     | 4.9%  | 52,316,820  | 12.9% |
| > 2,000,000 | <= 2,500,000 | 8      | 1.3%  | 17,933,063  | 4.4%  |
| > 2,500,000 | <= 5,000,000 | 7      | 1.1%  | 19,789,200  | 4.9%  |
| Total       |              | 617    | 100%  | 404.667.059 | 100%  |