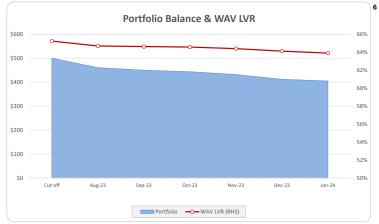

# Thinktank... Commercial Series 2023-2

| ummary ••                      |            |
|--------------------------------|------------|
|                                |            |
| Loans                          | 63         |
| Facilities                     | 61         |
| Borrower Groups                | 59         |
| Balance                        | 404,667,05 |
| Avg Loan Balance               | 636,26     |
| Max Loan Balance               | 3,500,00   |
| Avg Facility Balance           | 655,86     |
| Max Facility Balance           | 3,500,00   |
| Avg Group Balance              | 684,71     |
| Max Group Balance              | 3,500,00   |
| WA Current LVR                 | 63.9       |
| Max Current LVR                | 82.4       |
| WA Yield                       | 8.93       |
| WA Seasoning (months)          | 28.3       |
| % IO                           | 32.5       |
| % Investor                     | 48.6       |
| % SMSF                         | 34.4       |
| WA Interest Cover (UnStressed) | 2.4        |