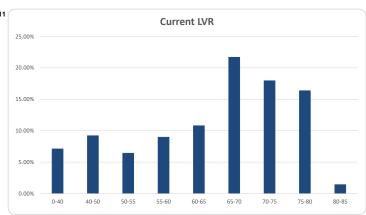

|       |         | Num    | Number |             | Balance |  |
|-------|---------|--------|--------|-------------|---------|--|
|       |         | Amount | %      | Amount      | %       |  |
| 0%    | <= 40%  | 86     | 13.5%  | 28,775,037  | 7.1%    |  |
| > 40% | <= 50%  | 73     | 11.5%  | 37,259,591  | 9.2%    |  |
| > 50% | <= 55%  | 41     | 6.4%   | 26,026,658  | 6.4%    |  |
| > 55% | <= 60%  | 61     | 9.6%   | 36,324,078  | 9.0%    |  |
| > 60% | <= 65%  | 69     | 10.8%  | 43,708,757  | 10.8%   |  |
| > 65% | <= 70%  | 102    | 16.0%  | 87,835,164  | 21.7%   |  |
| > 70% | <= 75%  | 97     | 15.3%  | 72,688,908  | 18.0%   |  |
| > 75% | <= 80%  | 100    | 15.7%  | 66,264,040  | 16.4%   |  |
| > 80% | <= 85%  | 7      | 1.1%   | 5,784,826   | 1.4%    |  |
| > 85% | <= 100% |        |        |             |         |  |
| Total |         | 636    | 100.0% | 404 667 050 | 100%    |  |