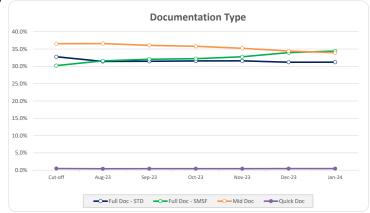

|           | Number | Number |             | Balance |  |
|-----------|--------|--------|-------------|---------|--|
|           | Amount | %      | Amount      | %       |  |
| Full Doc  | 162    | 25.5%  | 126,292,634 | 31.2%   |  |
| Mid Doc   | 207    | 32.5%  | 137,303,496 | 33.9%   |  |
| Quick Doc | 8      | 1.3%   | 1,796,565   | 0.4%    |  |
| SMSF      | 259    | 40.7%  | 139,274,364 | 34.4%   |  |
| SMSF NR   | 0      | 0.0%   | 0           | 0.0%    |  |
| Lease Doc | 0      | 0      | 0           | C       |  |
| Total     | 636    | 100%   | 404,667,059 | 100%    |  |