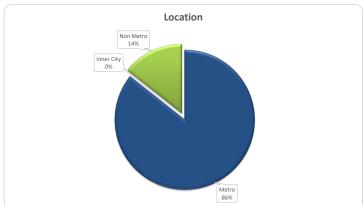

| Property Location •• |        |       |             |       |
|----------------------|--------|-------|-------------|-------|
|                      | Number |       | Balance     |       |
|                      | Amount | %     | Amount      | %     |
| Metro                | 527    | 82.9% | 346,597,477 | 85.7% |
| Non metro            | 109    | 17.1% | 58,069,582  | 14.3% |
| Inner City           | 0      | 0.0%  | 0           | 0.0%  |
| T-1-1                | 000    | 4000/ | 404.007.050 | 4000/ |