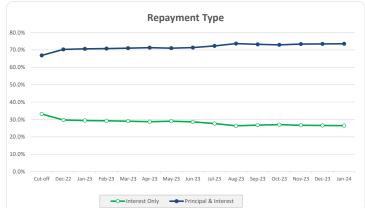

| i otali   |                 | 330    | 10076 | 303,103,370 | 10070 |
|-----------|-----------------|--------|-------|-------------|-------|
| Payment   | Type ●●         |        |       |             |       |
|           |                 | Number |       | Balance     |       |
|           |                 | Amount | %     | Amount      | %     |
| P&I       |                 | 456    | 81.7% | 261,189,831 | 73.5% |
| IO Term F | Remaining (yrs) |        |       |             |       |
| 0         | <= 1            | 21     | 3.8%  | 16,466,644  | 4.6%  |
| > 1       | <= 2            | 14     | 2.5%  | 8,925,402   | 2.5%  |
| > 2       | <= 3            | 26     | 4.7%  | 27,089,730  | 7.6%  |
| > 3       | <= 4            | 41     | 7.3%  | 41,511,770  | 11.7% |
| > 4       | <= 5            | 0      | 0.0%  | 0           | 0.0%  |
| Total     |                 | 558    | 100%  | 355,183,378 | 100%  |