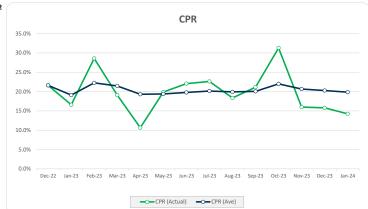

81                       | 1<br>1,521,026                      | Total<br>11<br>11,563,144<br>3.26%           |
| e. Foreclosures  Number of Loans Foreclosed  Balance of Loans Foreclosed (including interest and other fees)  Balance of Loans Foreclosed (principal only)  Loss  % of Current Portfolio Balance |                                         | Current Period 0 0 0 0 0 0 0 0 0.00% | Last 3 Months 0 0 0 0 0 0 0 0 0.00% | Cumulative<br>0<br>0<br>0<br>0<br>0<br>0.00% |

### 7. LIQUIDITY FACILITY

| Limit available_Current Payment Date | 10,526,069.09 |
|--------------------------------------|---------------|
| Limit available_Next Payment Date    | 10,380,189.83 |
| Outstanding Liquidity draws          | 0.00          |

# Thinktank...

### Commercial Series 2022-3: Time Series Charts















### Think Tank Commercial Series 2022-3: Current Charts