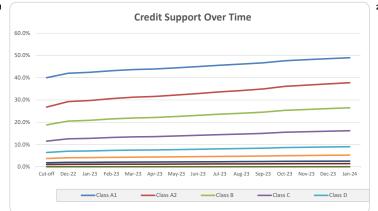

,781                       | 1<br>1,521,026                      | Total<br>11<br>11,563,144<br>3.26%           |
| e. Foreclosures  Number of Loans Foreclosed  Balance of Loans Foreclosed (including interest and other fees)  Balance of Loans Foreclosed (principal only)  Loss  % of Current Portfolio Balance |                                         | Current Period 0 0 0 0 0 0 0 0 0.00% | Last 3 Months 0 0 0 0 0 0 0 0 0.00% | Cumulative<br>0<br>0<br>0<br>0<br>0<br>0.00% |

### 7. LIQUIDITY FACILITY

| Limit available_Current Payment Date | 10,526,069.09 |
|--------------------------------------|---------------|
| Limit available_Next Payment Date    | 10,380,189.83 |
| Outstanding Liquidity draws          | 0.00          |

# Thinktank...

### Commercial Series 2022-3: Time Series Charts















### Think Tank Commercial Series 2022-3: Current Charts