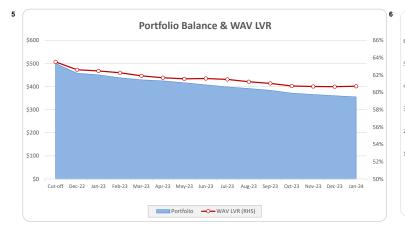

# Thinktank... Commercial Series 2022-3

| ımmary ••                      |             |
|--------------------------------|-------------|
| Loans                          | 55          |
| Facilities                     | 52          |
| Borrower Groups                | 503         |
| Balance                        | 355,183,378 |
| Avg Loan Balance               | 636,529     |
| Max Loan Balance               | 3,300,000   |
| Avg Facility Balance           | 671,424     |
| Max Facility Balance           | 3,300,000   |
| Avg Group Balance              | 706,130     |
| Max Group Balance              | 3,300,000   |
| WA Current LVR                 | 60.7%       |
| Max Current LVR                | 80.0%       |
| WA Yield                       | 8.97%       |
| WA Seasoning (months)          | 32.9        |
| % IO                           | 26.5%       |
| % Investor                     | 51.0%       |
| % SMSF                         | 46.3%       |
| WA Interest Cover (UnStressed) | 2.76        |