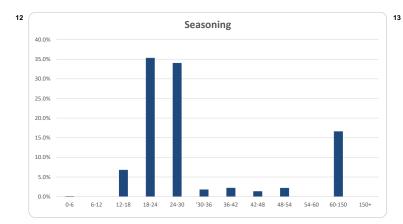

| Seasonn | ng (months) •• | Number |       | Balance     |       |
|---------|----------------|--------|-------|-------------|-------|
|         |                | Amount | %     | Amount      | %     |
| 0       | <= 6           | 1      | 0.2%  | 8,519       | 0.0%  |
| > 6     | <= 12          | 0      | 0.0%  | 0           | 0.0%  |
| > 12    | <= 18          | 36     | 6.5%  | 23,994,458  | 6.8%  |
| > 18    | <= 24          | 185    | 33.2% | 125,323,892 | 35.3% |
| > 24    | <= 30          | 188    | 33.7% | 120,722,846 | 34.0% |
| > 30    | <= 36          | 10     | 1.8%  | 6,256,115   | 1.8%  |
| > 36    | <= 42          | 13     | 2.3%  | 7,732,265   | 2.2%  |
| > 42    | <= 48          | 8      | 1.4%  | 4,620,665   | 1.3%  |
| > 48    | <= 54          | 9      | 1.6%  | 7,652,898   | 2.2%  |
| > 54    | <= 60          | 0      | 0.0%  | 0           | 0.0%  |
| > 60    | <= 300         | 108    | 19.4% | 58,871,718  | 16.6% |
| Total   |                | 550    | 4000/ | 055 400 070 | 4000/ |