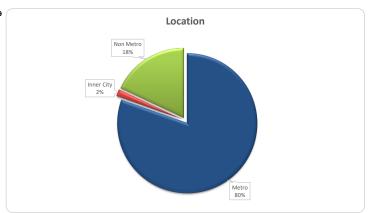

| Property Location •• |        |        |             |         |  |
|----------------------|--------|--------|-------------|---------|--|
|                      |        | Number |             | Balance |  |
|                      | Amount | %      | Amount      | %       |  |
| Metro                | 424    | 76.0%  | 285,571,596 | 80.4%   |  |
| Non metro            | 122    | 21.9%  | 63,964,601  | 18.0%   |  |
| Inner City           | 12     | 2.2%   | 5,647,181   | 1.6%    |  |
| Total                | 550    | 4000/  | 255 402 270 | 4000/   |  |