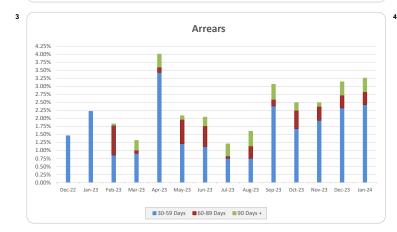

|       |         | Number |       | Balance     |       |
|-------|---------|--------|-------|-------------|-------|
|       |         | Amount | %     | Amount      | 9/    |
| 0     | <= 30   | 547    | 98.0% | 343,620,234 | 96.79 |
| > 30  | <= 60   | 9      | 1.6%  | 8,623,336   | 2.4%  |
| > 60  | <= 90   | 1      | 0.2%  | 1,418,781   | 0.4%  |
| > 90  | <= 120  | 0      | 0.0%  | 0           | 0.0%  |
| > 120 | <= 150  | 1      | 0.2%  | 1,521,026   | 0.4%  |
| > 150 | <= 1000 | 0      | 0.0%  | 0           | 0.0%  |
| Total |         | 558    | 100%  | 355,183,378 | 1009  |