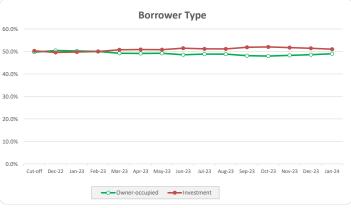

# Thinktank... Commercial Series 2022-3

| ımmary ••                      |             |
|--------------------------------|-------------|
| Loans                          | 55          |
| Facilities                     | 52          |
| Borrower Groups                | 503         |
| Balance                        | 355,183,378 |
| Avg Loan Balance               | 636,529     |
| Max Loan Balance               | 3,300,000   |
| Avg Facility Balance           | 671,424     |
| Max Facility Balance           | 3,300,000   |
| Avg Group Balance              | 706,130     |
| Max Group Balance              | 3,300,000   |
| WA Current LVR                 | 60.7%       |
| Max Current LVR                | 80.0%       |
| WA Yield                       | 8.97%       |
| WA Seasoning (months)          | 32.9        |
| % IO                           | 26.5%       |
| % Investor                     | 51.0%       |
| % SMSF                         | 46.3%       |
| WA Interest Cover (UnStressed) | 2.76        |