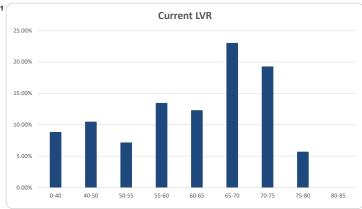

|       |         | Numbe  | Number |             | Balance |  |
|-------|---------|--------|--------|-------------|---------|--|
|       |         | Amount | %      | Amount      | %       |  |
| 0%    | <= 40%  | 97     | 17.4%  | 31,273,349  | 8.8%    |  |
| > 40% | <= 50%  | 68     | 12.2%  | 37,129,476  | 10.5%   |  |
| > 50% | <= 55%  | 38     | 6.8%   | 25,359,623  | 7.1%    |  |
| > 55% | <= 60%  | 56     | 10.0%  | 47,674,341  | 13.4%   |  |
| > 60% | <= 65%  | 71     | 12.7%  | 43,607,953  | 12.3%   |  |
| > 65% | <= 70%  | 108    | 19.4%  | 81,663,639  | 23.0%   |  |
| > 70% | <= 75%  | 90     | 16.1%  | 68,353,999  | 19.2%   |  |
| > 75% | <= 80%  | 30     | 5.4%   | 20,120,997  | 5.7%    |  |
| > 80% | <= 85%  |        |        |             |         |  |
| > 85% | <= 100% |        |        |             |         |  |
| Total |         | 559    | 100.0% | 255 192 279 | 100%    |  |