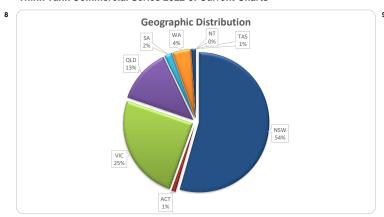

| Property State •• |        |        |             |       |
|-------------------|--------|--------|-------------|-------|
|                   |        | Number |             |       |
|                   | Amount | %      | Amount      | %     |
| NSW               | 275    | 49.3%  | 193,360,222 | 54.4% |
| ACT               | 8      | 1.4%   | 3,486,478   | 1.0%  |
| VIC               | 152    | 27.2%  | 88,167,093  | 24.8% |
| QLD               | 83     | 14.9%  | 44,965,978  | 12.7% |
| SA                | 12     | 2.2%   | 6,221,978   | 1.8%  |
| WA                | 24     | 4.3%   | 15,275,824  | 4.3%  |
| TAS               | 4      | 0.7%   | 3,705,805   | 1.0%  |
| NT                | 0      | 0.0%   | 0           | 0.0%  |
| Total             | 558    | 100%   | 355,183,378 | 100%  |