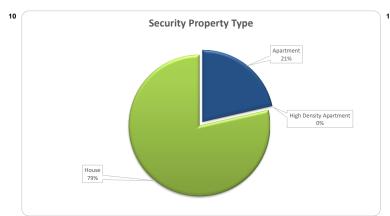

| tesidential Property Type •• |        |       |            |       |
|------------------------------|--------|-------|------------|-------|
|                              | Number |       | Balance    |       |
|                              | Amount | %     | Amount     | %     |
| Apartment                    | 20     | 18.5% | 14,733,281 | 21.4% |
| High Density Apartment       | 0      | 0.0%  | 0          | 0.0%  |
| House                        | 88     | 81.5% | 53,964,043 | 78.6% |
|                              |        |       |            |       |
| Total                        | 108    | 100%  | 68,697,323 | 100%  |
|                              |        |       |            |       |