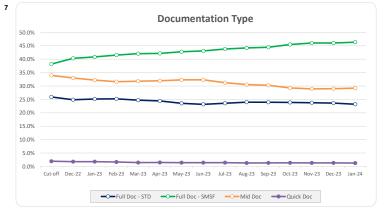

|           | Number | Number |             | Balance |  |
|-----------|--------|--------|-------------|---------|--|
|           | Amount | %      | Amount      | %       |  |
| Full Doc  | 84     | 15.1%  | 82,337,004  | 23.2%   |  |
| Mid Doc   | 145    | 26.0%  | 103,797,186 | 29.2%   |  |
| Quick Doc | 13     | 2.3%   | 4,480,210   | 1.3%    |  |
| SMSF      | 316    | 56.6%  | 164,568,978 | 46.3%   |  |
| SMSF NR   | 0      | 0.0%   | 0           | 0.0%    |  |
| Lease Doc | 0      | 0      | 0           | C       |  |
| Total     | 558    | 100%   | 355,183,378 | 100%    |  |