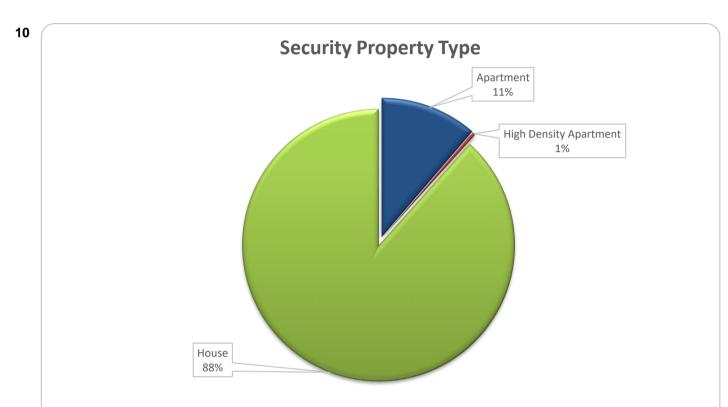

0%  |  |

| Credit Events ●● |        |        |             |         |  |
|------------------|--------|--------|-------------|---------|--|
|                  | Numb   | Number |             | Balance |  |
|                  | Amount | %      | Amount      | %       |  |
| 0                | 643    | 100.0% | 411,994,864 | 100.0%  |  |
| 1                | 0      | 0.0%   | 0           | 0.0%    |  |
| 2                | 0      | 0.0%   | 0           | 0.0%    |  |
| 3                | 0      | 0%     | 0           | 0%      |  |
| Total            | 643    | 100%   | 411,994,864 | 100%    |  |

TT 2023-2 - Investor Report Dec23 Page 5 of 7

## Thinktank...

## **Commercial Series 2023-2: Time Series Charts**















## **Think Tank Commercial Series 2022-3: Current Charts**