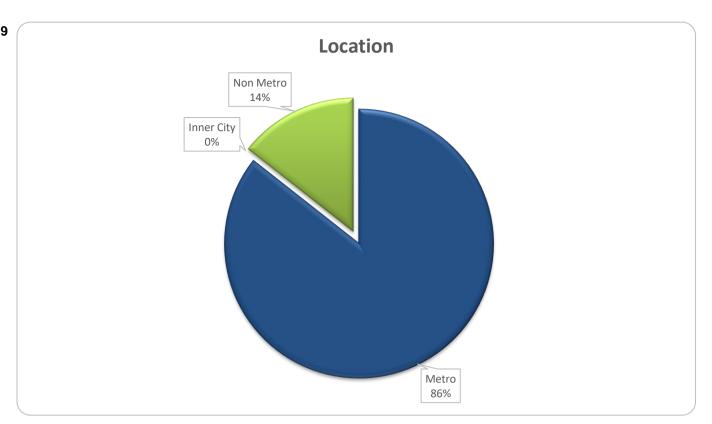

100%  |  |

| Credit Events ●● |        |        |             |         |  |
|------------------|--------|--------|-------------|---------|--|
|                  | Numb   | Number |             | Balance |  |
|                  | Amount | %      | Amount      | %       |  |
| 0                | 643    | 100.0% | 411,994,864 | 100.0%  |  |
| 1                | 0      | 0.0%   | 0           | 0.0%    |  |
| 2                | 0      | 0.0%   | 0           | 0.0%    |  |
| 3                | 0      | 0%     | 0           | 0%      |  |
| Total            | 643    | 100%   | 411,994,864 | 100%    |  |

TT 2023-2 - Investor Report Dec23 Page 5 of 7

## Thinktank...

## **Commercial Series 2023-2: Time Series Charts**















## **Think Tank Commercial Series 2022-3: Current Charts**