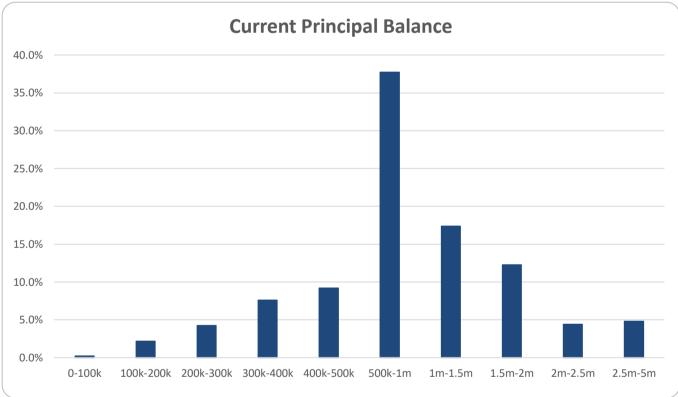

|

| Credit Events ●● |        |        |             |         |  |
|------------------|--------|--------|-------------|---------|--|
|                  | Numb   | Number |             | Balance |  |
|                  | Amount | %      | Amount      | %       |  |
| 0                | 643    | 100.0% | 411,994,864 | 100.0%  |  |
| 1                | 0      | 0.0%   | 0           | 0.0%    |  |
| 2                | 0      | 0.0%   | 0           | 0.0%    |  |
| 3                | 0      | 0%     | 0           | 0%      |  |
| Total            | 643    | 100%   | 411,994,864 | 100%    |  |

TT 2023-2 - Investor Report Dec23 Page 5 of 7

## Thinktank...

## **Commercial Series 2023-2: Time Series Charts**















## **Think Tank Commercial Series 2022-3: Current Charts**