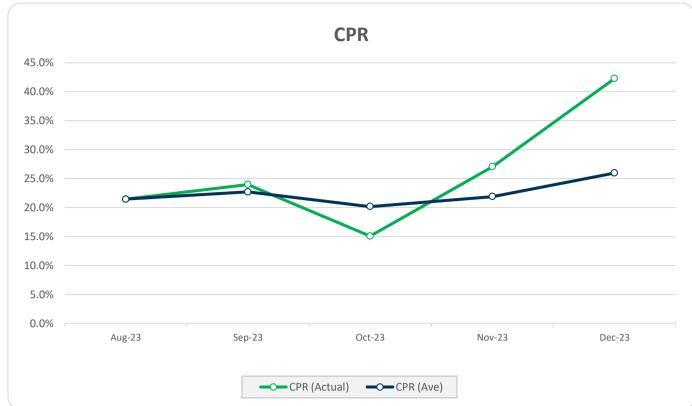

| 643    | 100%  | 411,994,864 | 100%  |  |

| Credit Events ●● |        |        |             |         |  |
|------------------|--------|--------|-------------|---------|--|
|                  | Numb   | Number |             | Balance |  |
|                  | Amount | %      | Amount      | %       |  |
| 0                | 643    | 100.0% | 411,994,864 | 100.0%  |  |
| 1                | 0      | 0.0%   | 0           | 0.0%    |  |
| 2                | 0      | 0.0%   | 0           | 0.0%    |  |
| 3                | 0      | 0%     | 0           | 0%      |  |
| Total            | 643    | 100%   | 411,994,864 | 100%    |  |

TT 2023-2 - Investor Report Dec23 Page 5 of 7

## Thinktank...

## **Commercial Series 2023-2: Time Series Charts**















## **Think Tank Commercial Series 2022-3: Current Charts**