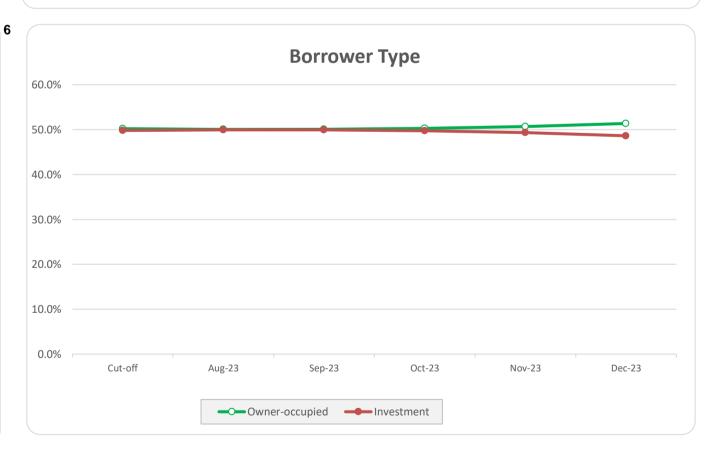

## Investor Report - Think Tank Commercial Series 2023-2

Collection Period from 01-Dec-2023 to 31-Dec-2023

Payment Date of 10-Jan-2024