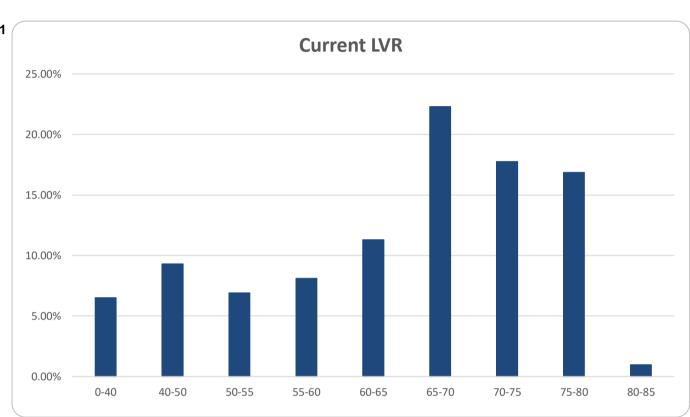

|  |

| Credit Events ●● |        |        |             |         |  |
|------------------|--------|--------|-------------|---------|--|
|                  | Numb   | Number |             | Balance |  |
|                  | Amount | %      | Amount      | %       |  |
| 0                | 643    | 100.0% | 411,994,864 | 100.0%  |  |
| 1                | 0      | 0.0%   | 0           | 0.0%    |  |
| 2                | 0      | 0.0%   | 0           | 0.0%    |  |
| 3                | 0      | 0%     | 0           | 0%      |  |
| Total            | 643    | 100%   | 411,994,864 | 100%    |  |

TT 2023-2 - Investor Report Dec23 Page 5 of 7

## Thinktank...

## **Commercial Series 2023-2: Time Series Charts**















## **Think Tank Commercial Series 2022-3: Current Charts**