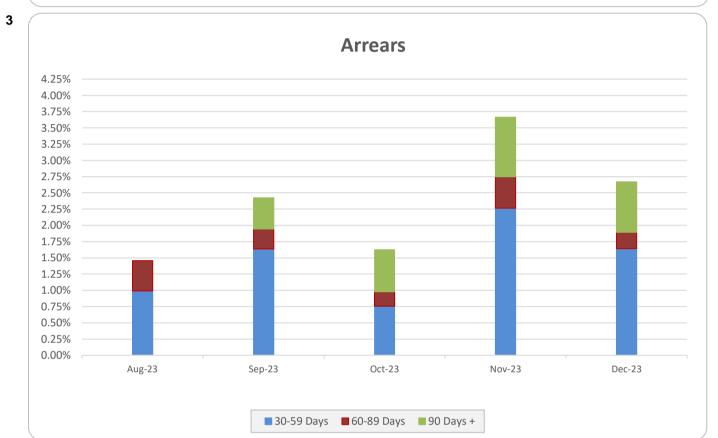

| 643    | 100%  | 411,994,864 | 100%  |  |

| Credit Events ●● |        |        |             |         |  |
|------------------|--------|--------|-------------|---------|--|
|                  | Numb   | Number |             | Balance |  |
|                  | Amount | %      | Amount      | %       |  |
| 0                | 643    | 100.0% | 411,994,864 | 100.0%  |  |
| 1                | 0      | 0.0%   | 0           | 0.0%    |  |
| 2                | 0      | 0.0%   | 0           | 0.0%    |  |
| 3                | 0      | 0%     | 0           | 0%      |  |
| Total            | 643    | 100%   | 411,994,864 | 100%    |  |

TT 2023-2 - Investor Report Dec23 Page 5 of 7

## Thinktank...

## **Commercial Series 2023-2: Time Series Charts**















## **Think Tank Commercial Series 2022-3: Current Charts**