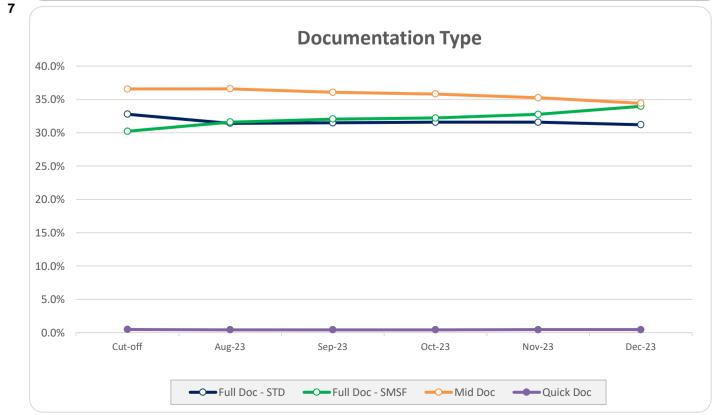

## Investor Report - Think Tank Commercial Series 2023-2

Collection Period from 01-Dec-2023 to 31-Dec-2023

Payment Date of 10-Jan-2024