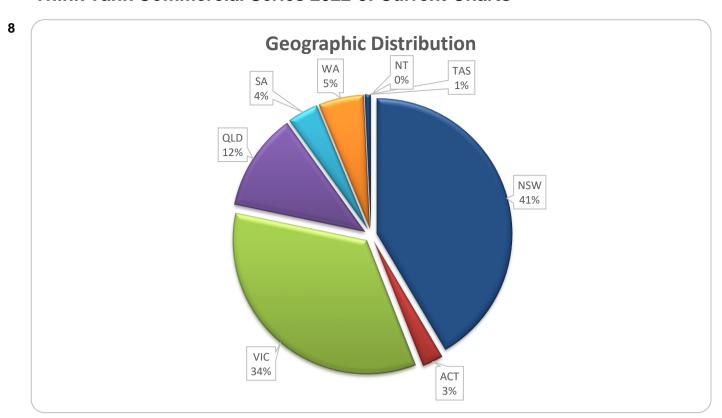

## Investor Report - Think Tank Commercial Series 2023-2

Collection Period from 01-Dec-2023 to 31-Dec-2023

Payment Date of 10-Jan-2024