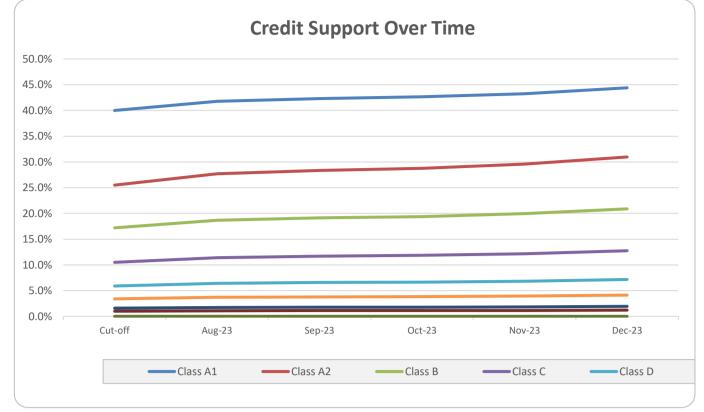

| 643    | 100%  | 411,994,864 | 100%  |  |

| Credit Events ●● |        |        |             |         |  |
|------------------|--------|--------|-------------|---------|--|
|                  | Numb   | Number |             | Balance |  |
|                  | Amount | %      | Amount      | %       |  |
| 0                | 643    | 100.0% | 411,994,864 | 100.0%  |  |
| 1                | 0      | 0.0%   | 0           | 0.0%    |  |
| 2                | 0      | 0.0%   | 0           | 0.0%    |  |
| 3                | 0      | 0%     | 0           | 0%      |  |
| Total            | 643    | 100%   | 411,994,864 | 100%    |  |

TT 2023-2 - Investor Report Dec23 Page 5 of 7

## Thinktank...

## **Commercial Series 2023-2: Time Series Charts**















## **Think Tank Commercial Series 2022-3: Current Charts**