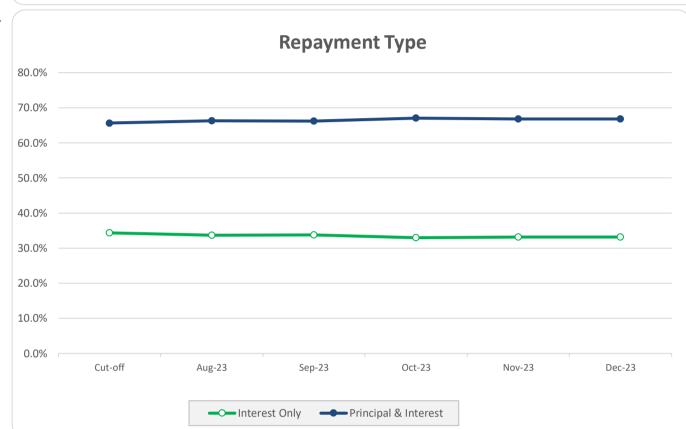

| 643    | 100%  | 411,994,864 | 100%  |  |

| Credit Events ●● |        |        |             |         |  |
|------------------|--------|--------|-------------|---------|--|
|                  | Numb   | Number |             | Balance |  |
|                  | Amount | %      | Amount      | %       |  |
| 0                | 643    | 100.0% | 411,994,864 | 100.0%  |  |
| 1                | 0      | 0.0%   | 0           | 0.0%    |  |
| 2                | 0      | 0.0%   | 0           | 0.0%    |  |
| 3                | 0      | 0%     | 0           | 0%      |  |
| Total            | 643    | 100%   | 411,994,864 | 100%    |  |

TT 2023-2 - Investor Report Dec23 Page 5 of 7

## Thinktank...

## **Commercial Series 2023-2: Time Series Charts**















## **Think Tank Commercial Series 2022-3: Current Charts**