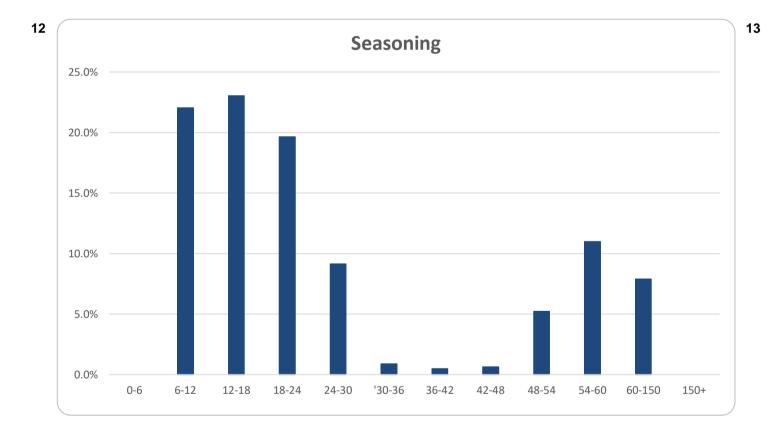

|  |

| Credit Events ●● |        |        |             |         |  |
|------------------|--------|--------|-------------|---------|--|
|                  | Numb   | Number |             | Balance |  |
|                  | Amount | %      | Amount      | %       |  |
| 0                | 643    | 100.0% | 411,994,864 | 100.0%  |  |
| 1                | 0      | 0.0%   | 0           | 0.0%    |  |
| 2                | 0      | 0.0%   | 0           | 0.0%    |  |
| 3                | 0      | 0%     | 0           | 0%      |  |
| Total            | 643    | 100%   | 411,994,864 | 100%    |  |

TT 2023-2 - Investor Report Dec23 Page 5 of 7

## Thinktank...

## **Commercial Series 2023-2: Time Series Charts**















## **Think Tank Commercial Series 2022-3: Current Charts**