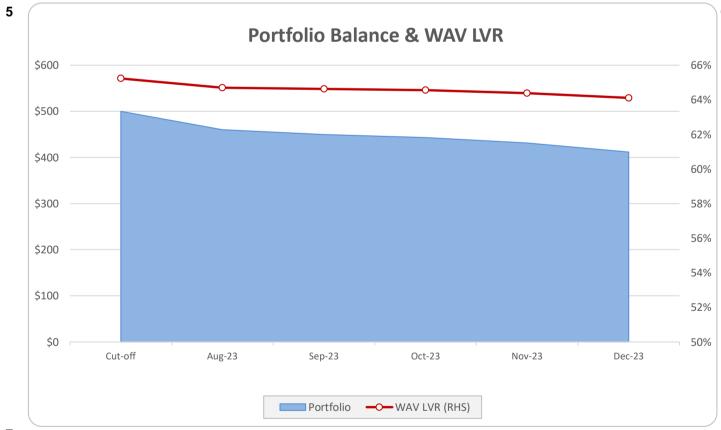

## Investor Report - Think Tank Commercial Series 2023-2

Collection Period from 01-Dec-2023 to 31-Dec-2023

Payment Date of 10-Jan-2024