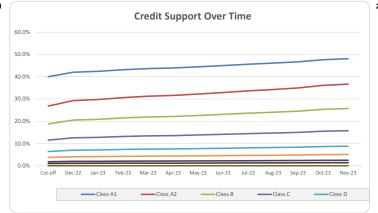

|               | inktar                                                                                                                                                                                                                                                                                                                                                                                                                                                                                                                                                                                                                                                                                                                                                                                                                                                                                                                                                                                                                                                                                                                                                                                                                                                                                                                                                                                                                                                                                                                                                                                                                                                                                                                                                                                                                                                                                                                                                                                                                                                                                                                         | 1k                                                                                                                                                                                                                                                                                                                                                                                                                                                                                                                                                                                                                                                                                                                                                                                                                                                                                                                                                                                                                                                                                                                                                                                                                                                                                                                                                                                                                                                                                                                                                                                                                                                                                                                                                                                                                                                                                                                                                                                                                                                                                                                             | Commerci                         | al Series 2022-                | 3 - NOTE                  | BALANCES               |                        |                            |                                                                                                                                                                                                                                                                                                                                                                                                                                                                                                                                                                                                                                                                                                                                                                                                                                                                                                                                                                                                                                                                                                                                                                                                                                                                                                                                                                                                                                                                                                                                                                                                                                                                                                                                                                                                                                                                                                                                                                                                                                                                                                                                                                                                                                                                                                                                                                                                                                                                                                                                                                                                                                                                                                                                                                                                                        |
|---------------|--------------------------------------------------------------------------------------------------------------------------------------------------------------------------------------------------------------------------------------------------------------------------------------------------------------------------------------------------------------------------------------------------------------------------------------------------------------------------------------------------------------------------------------------------------------------------------------------------------------------------------------------------------------------------------------------------------------------------------------------------------------------------------------------------------------------------------------------------------------------------------------------------------------------------------------------------------------------------------------------------------------------------------------------------------------------------------------------------------------------------------------------------------------------------------------------------------------------------------------------------------------------------------------------------------------------------------------------------------------------------------------------------------------------------------------------------------------------------------------------------------------------------------------------------------------------------------------------------------------------------------------------------------------------------------------------------------------------------------------------------------------------------------------------------------------------------------------------------------------------------------------------------------------------------------------------------------------------------------------------------------------------------------------------------------------------------------------------------------------------------------|--------------------------------------------------------------------------------------------------------------------------------------------------------------------------------------------------------------------------------------------------------------------------------------------------------------------------------------------------------------------------------------------------------------------------------------------------------------------------------------------------------------------------------------------------------------------------------------------------------------------------------------------------------------------------------------------------------------------------------------------------------------------------------------------------------------------------------------------------------------------------------------------------------------------------------------------------------------------------------------------------------------------------------------------------------------------------------------------------------------------------------------------------------------------------------------------------------------------------------------------------------------------------------------------------------------------------------------------------------------------------------------------------------------------------------------------------------------------------------------------------------------------------------------------------------------------------------------------------------------------------------------------------------------------------------------------------------------------------------------------------------------------------------------------------------------------------------------------------------------------------------------------------------------------------------------------------------------------------------------------------------------------------------------------------------------------------------------------------------------------------------|----------------------------------|--------------------------------|---------------------------|------------------------|------------------------|----------------------------|------------------------------------------------------------------------------------------------------------------------------------------------------------------------------------------------------------------------------------------------------------------------------------------------------------------------------------------------------------------------------------------------------------------------------------------------------------------------------------------------------------------------------------------------------------------------------------------------------------------------------------------------------------------------------------------------------------------------------------------------------------------------------------------------------------------------------------------------------------------------------------------------------------------------------------------------------------------------------------------------------------------------------------------------------------------------------------------------------------------------------------------------------------------------------------------------------------------------------------------------------------------------------------------------------------------------------------------------------------------------------------------------------------------------------------------------------------------------------------------------------------------------------------------------------------------------------------------------------------------------------------------------------------------------------------------------------------------------------------------------------------------------------------------------------------------------------------------------------------------------------------------------------------------------------------------------------------------------------------------------------------------------------------------------------------------------------------------------------------------------------------------------------------------------------------------------------------------------------------------------------------------------------------------------------------------------------------------------------------------------------------------------------------------------------------------------------------------------------------------------------------------------------------------------------------------------------------------------------------------------------------------------------------------------------------------------------------------------------------------------------------------------------------------------------------------------|
| NOTE          | Beginning<br>Collection<br>Period                                                                                                                                                                                                                                                                                                                                                                                                                                                                                                                                                                                                                                                                                                                                                                                                                                                                                                                                                                                                                                                                                                                                                                                                                                                                                                                                                                                                                                                                                                                                                                                                                                                                                                                                                                                                                                                                                                                                                                                                                                                                                              | Drawings                                                                                                                                                                                                                                                                                                                                                                                                                                                                                                                                                                                                                                                                                                                                                                                                                                                                                                                                                                                                                                                                                                                                                                                                                                                                                                                                                                                                                                                                                                                                                                                                                                                                                                                                                                                                                                                                                                                                                                                                                                                                                                                       | Principal<br>Repaid              | End of<br>Collection<br>Period | Closing<br>Bond<br>Factor | Opening<br>Charge-Offs | Closing<br>Charge-Offs | Interest Due (inc accrued) | Interest Paid                                                                                                                                                                                                                                                                                                                                                                                                                                                                                                                                                                                                                                                                                                                                                                                                                                                                                                                                                                                                                                                                                                                                                                                                                                                                                                                                                                                                                                                                                                                                                                                                                                                                                                                                                                                                                                                                                                                                                                                                                                                                                                                                                                                                                                                                                                                                                                                                                                                                                                                                                                                                                                                                                                                                                                                                          |
| Class A1      | 194,306,459.05                                                                                                                                                                                                                                                                                                                                                                                                                                                                                                                                                                                                                                                                                                                                                                                                                                                                                                                                                                                                                                                                                                                                                                                                                                                                                                                                                                                                                                                                                                                                                                                                                                                                                                                                                                                                                                                                                                                                                                                                                                                                                                                 |                                                                                                                                                                                                                                                                                                                                                                                                                                                                                                                                                                                                                                                                                                                                                                                                                                                                                                                                                                                                                                                                                                                                                                                                                                                                                                                                                                                                                                                                                                                                                                                                                                                                                                                                                                                                                                                                                                                                                                                                                                                                                                                                | 4,628,269.81                     | 189,678,189.24                 | 63.2%                     | 0.00                   | 0.00                   | 1,011,551.97               | 1,011,551.9                                                                                                                                                                                                                                                                                                                                                                                                                                                                                                                                                                                                                                                                                                                                                                                                                                                                                                                                                                                                                                                                                                                                                                                                                                                                                                                                                                                                                                                                                                                                                                                                                                                                                                                                                                                                                                                                                                                                                                                                                                                                                                                                                                                                                                                                                                                                                                                                                                                                                                                                                                                                                                                                                                                                                                                                            |
| Class A2      | 42,747,420.99                                                                                                                                                                                                                                                                                                                                                                                                                                                                                                                                                                                                                                                                                                                                                                                                                                                                                                                                                                                                                                                                                                                                                                                                                                                                                                                                                                                                                                                                                                                                                                                                                                                                                                                                                                                                                                                                                                                                                                                                                                                                                                                  |                                                                                                                                                                                                                                                                                                                                                                                                                                                                                                                                                                                                                                                                                                                                                                                                                                                                                                                                                                                                                                                                                                                                                                                                                                                                                                                                                                                                                                                                                                                                                                                                                                                                                                                                                                                                                                                                                                                                                                                                                                                                                                                                | 1,018,219.36                     | 41,729,201.63                  | 63.2%                     | 0.00                   | 0.00                   | 246,140.35                 | 246,140.3                                                                                                                                                                                                                                                                                                                                                                                                                                                                                                                                                                                                                                                                                                                                                                                                                                                                                                                                                                                                                                                                                                                                                                                                                                                                                                                                                                                                                                                                                                                                                                                                                                                                                                                                                                                                                                                                                                                                                                                                                                                                                                                                                                                                                                                                                                                                                                                                                                                                                                                                                                                                                                                                                                                                                                                                              |
| Class B       | 40,000,000.00                                                                                                                                                                                                                                                                                                                                                                                                                                                                                                                                                                                                                                                                                                                                                                                                                                                                                                                                                                                                                                                                                                                                                                                                                                                                                                                                                                                                                                                                                                                                                                                                                                                                                                                                                                                                                                                                                                                                                                                                                                                                                                                  |                                                                                                                                                                                                                                                                                                                                                                                                                                                                                                                                                                                                                                                                                                                                                                                                                                                                                                                                                                                                                                                                                                                                                                                                                                                                                                                                                                                                                                                                                                                                                                                                                                                                                                                                                                                                                                                                                                                                                                                                                                                                                                                                | 0.00                             | 40,000,000.00                  | 100.0%                    | 0.00                   | 0.00                   | 264,293.26                 | 264,293.2                                                                                                                                                                                                                                                                                                                                                                                                                                                                                                                                                                                                                                                                                                                                                                                                                                                                                                                                                                                                                                                                                                                                                                                                                                                                                                                                                                                                                                                                                                                                                                                                                                                                                                                                                                                                                                                                                                                                                                                                                                                                                                                                                                                                                                                                                                                                                                                                                                                                                                                                                                                                                                                                                                                                                                                                              |
| Class C       | 36,500,000.00                                                                                                                                                                                                                                                                                                                                                                                                                                                                                                                                                                                                                                                                                                                                                                                                                                                                                                                                                                                                                                                                                                                                                                                                                                                                                                                                                                                                                                                                                                                                                                                                                                                                                                                                                                                                                                                                                                                                                                                                                                                                                                                  |                                                                                                                                                                                                                                                                                                                                                                                                                                                                                                                                                                                                                                                                                                                                                                                                                                                                                                                                                                                                                                                                                                                                                                                                                                                                                                                                                                                                                                                                                                                                                                                                                                                                                                                                                                                                                                                                                                                                                                                                                                                                                                                                | 0.00                             | 36,500,000.00                  | 100.0%                    | 0.00                   | 0.00                   | 264,417.60                 | 264,417.6                                                                                                                                                                                                                                                                                                                                                                                                                                                                                                                                                                                                                                                                                                                                                                                                                                                                                                                                                                                                                                                                                                                                                                                                                                                                                                                                                                                                                                                                                                                                                                                                                                                                                                                                                                                                                                                                                                                                                                                                                                                                                                                                                                                                                                                                                                                                                                                                                                                                                                                                                                                                                                                                                                                                                                                                              |
| Class D       | 25,500,000.00                                                                                                                                                                                                                                                                                                                                                                                                                                                                                                                                                                                                                                                                                                                                                                                                                                                                                                                                                                                                                                                                                                                                                                                                                                                                                                                                                                                                                                                                                                                                                                                                                                                                                                                                                                                                                                                                                                                                                                                                                                                                                                                  |                                                                                                                                                                                                                                                                                                                                                                                                                                                                                                                                                                                                                                                                                                                                                                                                                                                                                                                                                                                                                                                                                                                                                                                                                                                                                                                                                                                                                                                                                                                                                                                                                                                                                                                                                                                                                                                                                                                                                                                                                                                                                                                                | 0.00                             | 25,500,000.00                  | 100.0%                    | 0.00                   | 0.00                   | 206,387.64                 | 206,387.6                                                                                                                                                                                                                                                                                                                                                                                                                                                                                                                                                                                                                                                                                                                                                                                                                                                                                                                                                                                                                                                                                                                                                                                                                                                                                                                                                                                                                                                                                                                                                                                                                                                                                                                                                                                                                                                                                                                                                                                                                                                                                                                                                                                                                                                                                                                                                                                                                                                                                                                                                                                                                                                                                                                                                                                                              |
| Class E       | 13,500,000.00                                                                                                                                                                                                                                                                                                                                                                                                                                                                                                                                                                                                                                                                                                                                                                                                                                                                                                                                                                                                                                                                                                                                                                                                                                                                                                                                                                                                                                                                                                                                                                                                                                                                                                                                                                                                                                                                                                                                                                                                                                                                                                                  |                                                                                                                                                                                                                                                                                                                                                                                                                                                                                                                                                                                                                                                                                                                                                                                                                                                                                                                                                                                                                                                                                                                                                                                                                                                                                                                                                                                                                                                                                                                                                                                                                                                                                                                                                                                                                                                                                                                                                                                                                                                                                                                                | 0.00                             | 13,500,000.00                  | 100.0%                    | 0.00                   | 0.00                   |                            | 132,195.5                                                                                                                                                                                                                                                                                                                                                                                                                                                                                                                                                                                                                                                                                                                                                                                                                                                                                                                                                                                                                                                                                                                                                                                                                                                                                                                                                                                                                                                                                                                                                                                                                                                                                                                                                                                                                                                                                                                                                                                                                                                                                                                                                                                                                                                                                                                                                                                                                                                                                                                                                                                                                                                                                                                                                                                                              |
| Class F       | 9,500,000.00                                                                                                                                                                                                                                                                                                                                                                                                                                                                                                                                                                                                                                                                                                                                                                                                                                                                                                                                                                                                                                                                                                                                                                                                                                                                                                                                                                                                                                                                                                                                                                                                                                                                                                                                                                                                                                                                                                                                                                                                                                                                                                                   |                                                                                                                                                                                                                                                                                                                                                                                                                                                                                                                                                                                                                                                                                                                                                                                                                                                                                                                                                                                                                                                                                                                                                                                                                                                                                                                                                                                                                                                                                                                                                                                                                                                                                                                                                                                                                                                                                                                                                                                                                                                                                                                                | 0.00                             | 9,500,000.00                   | 100.0%                    | 0.00                   | 0.00                   |                            | 101,094.9                                                                                                                                                                                                                                                                                                                                                                                                                                                                                                                                                                                                                                                                                                                                                                                                                                                                                                                                                                                                                                                                                                                                                                                                                                                                                                                                                                                                                                                                                                                                                                                                                                                                                                                                                                                                                                                                                                                                                                                                                                                                                                                                                                                                                                                                                                                                                                                                                                                                                                                                                                                                                                                                                                                                                                                                              |
| Class G       | 4,000,000.00                                                                                                                                                                                                                                                                                                                                                                                                                                                                                                                                                                                                                                                                                                                                                                                                                                                                                                                                                                                                                                                                                                                                                                                                                                                                                                                                                                                                                                                                                                                                                                                                                                                                                                                                                                                                                                                                                                                                                                                                                                                                                                                   |                                                                                                                                                                                                                                                                                                                                                                                                                                                                                                                                                                                                                                                                                                                                                                                                                                                                                                                                                                                                                                                                                                                                                                                                                                                                                                                                                                                                                                                                                                                                                                                                                                                                                                                                                                                                                                                                                                                                                                                                                                                                                                                                | 0.00                             | 4,000,000.00                   | 100.0%                    | 0.00                   | 0.00                   |                            | 43,415.6                                                                                                                                                                                                                                                                                                                                                                                                                                                                                                                                                                                                                                                                                                                                                                                                                                                                                                                                                                                                                                                                                                                                                                                                                                                                                                                                                                                                                                                                                                                                                                                                                                                                                                                                                                                                                                                                                                                                                                                                                                                                                                                                                                                                                                                                                                                                                                                                                                                                                                                                                                                                                                                                                                                                                                                                               |
| Class H       | 5,000,000.00                                                                                                                                                                                                                                                                                                                                                                                                                                                                                                                                                                                                                                                                                                                                                                                                                                                                                                                                                                                                                                                                                                                                                                                                                                                                                                                                                                                                                                                                                                                                                                                                                                                                                                                                                                                                                                                                                                                                                                                                                                                                                                                   |                                                                                                                                                                                                                                                                                                                                                                                                                                                                                                                                                                                                                                                                                                                                                                                                                                                                                                                                                                                                                                                                                                                                                                                                                                                                                                                                                                                                                                                                                                                                                                                                                                                                                                                                                                                                                                                                                                                                                                                                                                                                                                                                | 0.00                             | 5,000,000.00                   | 100.0%                    | 0.00                   | 0.00                   |                            | 64,885.9                                                                                                                                                                                                                                                                                                                                                                                                                                                                                                                                                                                                                                                                                                                                                                                                                                                                                                                                                                                                                                                                                                                                                                                                                                                                                                                                                                                                                                                                                                                                                                                                                                                                                                                                                                                                                                                                                                                                                                                                                                                                                                                                                                                                                                                                                                                                                                                                                                                                                                                                                                                                                                                                                                                                                                                                               |
| . GENERAL     | Current Payment I<br>Collection Period (<br>Collection Period (<br>Interest Period (sta<br>Interest Period (en                                                                                                                                                                                                                                                                                                                                                                                                                                                                                                                                                                                                                                                                                                                                                                                                                                                                                                                                                                                                                                                                                                                                                                                                                                                                                                                                                                                                                                                                                                                                                                                                                                                                                                                                                                                                                                                                                                                                                                                                                 | (start)<br>(end)<br>art)<br>nd)                                                                                                                                                                                                                                                                                                                                                                                                                                                                                                                                                                                                                                                                                                                                                                                                                                                                                                                                                                                                                                                                                                                                                                                                                                                                                                                                                                                                                                                                                                                                                                                                                                                                                                                                                                                                                                                                                                                                                                                                                                                                                                |                                  |                                |                           |                        |                        |                            | 11-Dec-2<br>1-Nov-2<br>30-Nov-2<br>10-Nov-2<br>10-Dec-2                                                                                                                                                                                                                                                                                                                                                                                                                                                                                                                                                                                                                                                                                                                                                                                                                                                                                                                                                                                                                                                                                                                                                                                                                                                                                                                                                                                                                                                                                                                                                                                                                                                                                                                                                                                                                                                                                                                                                                                                                                                                                                                                                                                                                                                                                                                                                                                                                                                                                                                                                                                                                                                                                                                                                                |
|               | Days in Interest Pe<br>Next Payment Date                                                                                                                                                                                                                                                                                                                                                                                                                                                                                                                                                                                                                                                                                                                                                                                                                                                                                                                                                                                                                                                                                                                                                                                                                                                                                                                                                                                                                                                                                                                                                                                                                                                                                                                                                                                                                                                                                                                                                                                                                                                                                       |                                                                                                                                                                                                                                                                                                                                                                                                                                                                                                                                                                                                                                                                                                                                                                                                                                                                                                                                                                                                                                                                                                                                                                                                                                                                                                                                                                                                                                                                                                                                                                                                                                                                                                                                                                                                                                                                                                                                                                                                                                                                                                                                |                                  |                                |                           |                        |                        |                            | 3<br>10-Jan-2                                                                                                                                                                                                                                                                                                                                                                                                                                                                                                                                                                                                                                                                                                                                                                                                                                                                                                                                                                                                                                                                                                                                                                                                                                                                                                                                                                                                                                                                                                                                                                                                                                                                                                                                                                                                                                                                                                                                                                                                                                                                                                                                                                                                                                                                                                                                                                                                                                                                                                                                                                                                                                                                                                                                                                                                          |
| 2. COLLECTION | -                                                                                                                                                                                                                                                                                                                                                                                                                                                                                                                                                                                                                                                                                                                                                                                                                                                                                                                                                                                                                                                                                                                                                                                                                                                                                                                                                                                                                                                                                                                                                                                                                                                                                                                                                                                                                                                                                                                                                                                                                                                                                                                              |                                                                                                                                                                                                                                                                                                                                                                                                                                                                                                                                                                                                                                                                                                                                                                                                                                                                                                                                                                                                                                                                                                                                                                                                                                                                                                                                                                                                                                                                                                                                                                                                                                                                                                                                                                                                                                                                                                                                                                                                                                                                                                                                |                                  |                                |                           |                        |                        |                            | 10 04.1.2                                                                                                                                                                                                                                                                                                                                                                                                                                                                                                                                                                                                                                                                                                                                                                                                                                                                                                                                                                                                                                                                                                                                                                                                                                                                                                                                                                                                                                                                                                                                                                                                                                                                                                                                                                                                                                                                                                                                                                                                                                                                                                                                                                                                                                                                                                                                                                                                                                                                                                                                                                                                                                                                                                                                                                                                              |
|               | a. Total Available<br>Interest on Mortga                                                                                                                                                                                                                                                                                                                                                                                                                                                                                                                                                                                                                                                                                                                                                                                                                                                                                                                                                                                                                                                                                                                                                                                                                                                                                                                                                                                                                                                                                                                                                                                                                                                                                                                                                                                                                                                                                                                                                                                                                                                                                       |                                                                                                                                                                                                                                                                                                                                                                                                                                                                                                                                                                                                                                                                                                                                                                                                                                                                                                                                                                                                                                                                                                                                                                                                                                                                                                                                                                                                                                                                                                                                                                                                                                                                                                                                                                                                                                                                                                                                                                                                                                                                                                                                |                                  |                                |                           |                        |                        |                            | 2,819,114.6                                                                                                                                                                                                                                                                                                                                                                                                                                                                                                                                                                                                                                                                                                                                                                                                                                                                                                                                                                                                                                                                                                                                                                                                                                                                                                                                                                                                                                                                                                                                                                                                                                                                                                                                                                                                                                                                                                                                                                                                                                                                                                                                                                                                                                                                                                                                                                                                                                                                                                                                                                                                                                                                                                                                                                                                            |
|               | Early Repayment I<br>Principal Draws                                                                                                                                                                                                                                                                                                                                                                                                                                                                                                                                                                                                                                                                                                                                                                                                                                                                                                                                                                                                                                                                                                                                                                                                                                                                                                                                                                                                                                                                                                                                                                                                                                                                                                                                                                                                                                                                                                                                                                                                                                                                                           | Fees                                                                                                                                                                                                                                                                                                                                                                                                                                                                                                                                                                                                                                                                                                                                                                                                                                                                                                                                                                                                                                                                                                                                                                                                                                                                                                                                                                                                                                                                                                                                                                                                                                                                                                                                                                                                                                                                                                                                                                                                                                                                                                                           |                                  |                                |                           |                        |                        |                            | 0.0                                                                                                                                                                                                                                                                                                                                                                                                                                                                                                                                                                                                                                                                                                                                                                                                                                                                                                                                                                                                                                                                                                                                                                                                                                                                                                                                                                                                                                                                                                                                                                                                                                                                                                                                                                                                                                                                                                                                                                                                                                                                                                                                                                                                                                                                                                                                                                                                                                                                                                                                                                                                                                                                                                                                                                                                                    |
|               | Liquidity Draws                                                                                                                                                                                                                                                                                                                                                                                                                                                                                                                                                                                                                                                                                                                                                                                                                                                                                                                                                                                                                                                                                                                                                                                                                                                                                                                                                                                                                                                                                                                                                                                                                                                                                                                                                                                                                                                                                                                                                                                                                                                                                                                |                                                                                                                                                                                                                                                                                                                                                                                                                                                                                                                                                                                                                                                                                                                                                                                                                                                                                                                                                                                                                                                                                                                                                                                                                                                                                                                                                                                                                                                                                                                                                                                                                                                                                                                                                                                                                                                                                                                                                                                                                                                                                                                                |                                  |                                |                           |                        |                        |                            | 0.0                                                                                                                                                                                                                                                                                                                                                                                                                                                                                                                                                                                                                                                                                                                                                                                                                                                                                                                                                                                                                                                                                                                                                                                                                                                                                                                                                                                                                                                                                                                                                                                                                                                                                                                                                                                                                                                                                                                                                                                                                                                                                                                                                                                                                                                                                                                                                                                                                                                                                                                                                                                                                                                                                                                                                                                                                    |
|               | Other Income (1)                                                                                                                                                                                                                                                                                                                                                                                                                                                                                                                                                                                                                                                                                                                                                                                                                                                                                                                                                                                                                                                                                                                                                                                                                                                                                                                                                                                                                                                                                                                                                                                                                                                                                                                                                                                                                                                                                                                                                                                                                                                                                                               |                                                                                                                                                                                                                                                                                                                                                                                                                                                                                                                                                                                                                                                                                                                                                                                                                                                                                                                                                                                                                                                                                                                                                                                                                                                                                                                                                                                                                                                                                                                                                                                                                                                                                                                                                                                                                                                                                                                                                                                                                                                                                                                                |                                  |                                |                           |                        |                        |                            | 51,100.6                                                                                                                                                                                                                                                                                                                                                                                                                                                                                                                                                                                                                                                                                                                                                                                                                                                                                                                                                                                                                                                                                                                                                                                                                                                                                                                                                                                                                                                                                                                                                                                                                                                                                                                                                                                                                                                                                                                                                                                                                                                                                                                                                                                                                                                                                                                                                                                                                                                                                                                                                                                                                                                                                                                                                                                                               |
|               | Total Available Inc                                                                                                                                                                                                                                                                                                                                                                                                                                                                                                                                                                                                                                                                                                                                                                                                                                                                                                                                                                                                                                                                                                                                                                                                                                                                                                                                                                                                                                                                                                                                                                                                                                                                                                                                                                                                                                                                                                                                                                                                                                                                                                            |                                                                                                                                                                                                                                                                                                                                                                                                                                                                                                                                                                                                                                                                                                                                                                                                                                                                                                                                                                                                                                                                                                                                                                                                                                                                                                                                                                                                                                                                                                                                                                                                                                                                                                                                                                                                                                                                                                                                                                                                                                                                                                                                |                                  |                                |                           |                        |                        |                            | 2,870,215.2                                                                                                                                                                                                                                                                                                                                                                                                                                                                                                                                                                                                                                                                                                                                                                                                                                                                                                                                                                                                                                                                                                                                                                                                                                                                                                                                                                                                                                                                                                                                                                                                                                                                                                                                                                                                                                                                                                                                                                                                                                                                                                                                                                                                                                                                                                                                                                                                                                                                                                                                                                                                                                                                                                                                                                                                            |
|               | (1) Includes penalty inte                                                                                                                                                                                                                                                                                                                                                                                                                                                                                                                                                                                                                                                                                                                                                                                                                                                                                                                                                                                                                                                                                                                                                                                                                                                                                                                                                                                                                                                                                                                                                                                                                                                                                                                                                                                                                                                                                                                                                                                                                                                                                                      | erest, dishonour fees,                                                                                                                                                                                                                                                                                                                                                                                                                                                                                                                                                                                                                                                                                                                                                                                                                                                                                                                                                                                                                                                                                                                                                                                                                                                                                                                                                                                                                                                                                                                                                                                                                                                                                                                                                                                                                                                                                                                                                                                                                                                                                                         | bank account interes             | t, funds received from th      | e Forbearance S           | SPV etc                |                        |                            | 2,070,213.2                                                                                                                                                                                                                                                                                                                                                                                                                                                                                                                                                                                                                                                                                                                                                                                                                                                                                                                                                                                                                                                                                                                                                                                                                                                                                                                                                                                                                                                                                                                                                                                                                                                                                                                                                                                                                                                                                                                                                                                                                                                                                                                                                                                                                                                                                                                                                                                                                                                                                                                                                                                                                                                                                                                                                                                                            |
|               | (1) Includes penalty into<br>b. Total Principa<br>Principal Received<br>Principal from the                                                                                                                                                                                                                                                                                                                                                                                                                                                                                                                                                                                                                                                                                                                                                                                                                                                                                                                                                                                                                                                                                                                                                                                                                                                                                                                                                                                                                                                                                                                                                                                                                                                                                                                                                                                                                                                                                                                                                                                                                                     | erest, dishonour fees, I Principal d on the Mortgag                                                                                                                                                                                                                                                                                                                                                                                                                                                                                                                                                                                                                                                                                                                                                                                                                                                                                                                                                                                                                                                                                                                                                                                                                                                                                                                                                                                                                                                                                                                                                                                                                                                                                                                                                                                                                                                                                                                                                                                                                                                                            | e Loans                          | t, funds received from th      | e Forbearance S           | SPV etc                |                        |                            | 5,999,056.7<br>0.0                                                                                                                                                                                                                                                                                                                                                                                                                                                                                                                                                                                                                                                                                                                                                                                                                                                                                                                                                                                                                                                                                                                                                                                                                                                                                                                                                                                                                                                                                                                                                                                                                                                                                                                                                                                                                                                                                                                                                                                                                                                                                                                                                                                                                                                                                                                                                                                                                                                                                                                                                                                                                                                                                                                                                                                                     |
|               | <ul><li>(1) Includes penalty inte</li><li>b. Total Principa</li><li>Principal Received</li></ul>                                                                                                                                                                                                                                                                                                                                                                                                                                                                                                                                                                                                                                                                                                                                                                                                                                                                                                                                                                                                                                                                                                                                                                                                                                                                                                                                                                                                                                                                                                                                                                                                                                                                                                                                                                                                                                                                                                                                                                                                                               | erest, dishonour fees, I Principal d on the Mortgag sale of Mortgage                                                                                                                                                                                                                                                                                                                                                                                                                                                                                                                                                                                                                                                                                                                                                                                                                                                                                                                                                                                                                                                                                                                                                                                                                                                                                                                                                                                                                                                                                                                                                                                                                                                                                                                                                                                                                                                                                                                                                                                                                                                           | e Loans                          | t, funds received from th      | e Forbearance S           | SPV etc                |                        |                            | 5,999,056.7                                                                                                                                                                                                                                                                                                                                                                                                                                                                                                                                                                                                                                                                                                                                                                                                                                                                                                                                                                                                                                                                                                                                                                                                                                                                                                                                                                                                                                                                                                                                                                                                                                                                                                                                                                                                                                                                                                                                                                                                                                                                                                                                                                                                                                                                                                                                                                                                                                                                                                                                                                                                                                                                                                                                                                                                            |
| 3. PRINCIPAL  | b. Total Principa<br>Principal Received<br>Principal from the<br>Other Principal<br>Total Principal Col                                                                                                                                                                                                                                                                                                                                                                                                                                                                                                                                                                                                                                                                                                                                                                                                                                                                                                                                                                                                                                                                                                                                                                                                                                                                                                                                                                                                                                                                                                                                                                                                                                                                                                                                                                                                                                                                                                                                                                                                                        | erest, dishonour fees, I Principal d on the Mortgag sale of Mortgage                                                                                                                                                                                                                                                                                                                                                                                                                                                                                                                                                                                                                                                                                                                                                                                                                                                                                                                                                                                                                                                                                                                                                                                                                                                                                                                                                                                                                                                                                                                                                                                                                                                                                                                                                                                                                                                                                                                                                                                                                                                           | e Loans                          | t, funds received from th      | e Forbearance S           | SPV etc                |                        |                            | 5,999,056.7<br>0.0<br>-66,361.9                                                                                                                                                                                                                                                                                                                                                                                                                                                                                                                                                                                                                                                                                                                                                                                                                                                                                                                                                                                                                                                                                                                                                                                                                                                                                                                                                                                                                                                                                                                                                                                                                                                                                                                                                                                                                                                                                                                                                                                                                                                                                                                                                                                                                                                                                                                                                                                                                                                                                                                                                                                                                                                                                                                                                                                        |
| 3. PRINCIPAL  | b. Total Principa<br>Principal Received<br>Principal from the<br>Other Principal<br>Total Principal Col                                                                                                                                                                                                                                                                                                                                                                                                                                                                                                                                                                                                                                                                                                                                                                                                                                                                                                                                                                                                                                                                                                                                                                                                                                                                                                                                                                                                                                                                                                                                                                                                                                                                                                                                                                                                                                                                                                                                                                                                                        | erest, dishonour fees, I Principal d on the Mortgag sale of Mortgage                                                                                                                                                                                                                                                                                                                                                                                                                                                                                                                                                                                                                                                                                                                                                                                                                                                                                                                                                                                                                                                                                                                                                                                                                                                                                                                                                                                                                                                                                                                                                                                                                                                                                                                                                                                                                                                                                                                                                                                                                                                           | e Loans                          | t, funds received from th      | e Forbearance S           | SPV etc                |                        |                            | 5,999,056.7<br>0.0<br>-66,361.9                                                                                                                                                                                                                                                                                                                                                                                                                                                                                                                                                                                                                                                                                                                                                                                                                                                                                                                                                                                                                                                                                                                                                                                                                                                                                                                                                                                                                                                                                                                                                                                                                                                                                                                                                                                                                                                                                                                                                                                                                                                                                                                                                                                                                                                                                                                                                                                                                                                                                                                                                                                                                                                                                                                                                                                        |
| 3. PRINCIPAL  | (1) Includes penalty into b. Total Principa Principal Received Principal from the Other Principal Total Principal Col DRAW Opening Balance Plus Additional Principal P | erest, dishonour fees,  I Principal d on the Mortgag sale of Mortgage Elections                                                                                                                                                                                                                                                                                                                                                                                                                                                                                                                                                                                                                                                                                                                                                                                                                                                                                                                                                                                                                                                                                                                                                                                                                                                                                                                                                                                                                                                                                                                                                                                                                                                                                                                                                                                                                                                                                                                                                                                                                                                | e Loans<br>Loans                 | t, funds received from th      | e Forbearance \$          | SPV etc                |                        |                            | 5,999,056.7<br>0.0<br>-66,361.9<br>5,932,694.7<br>0.0                                                                                                                                                                                                                                                                                                                                                                                                                                                                                                                                                                                                                                                                                                                                                                                                                                                                                                                                                                                                                                                                                                                                                                                                                                                                                                                                                                                                                                                                                                                                                                                                                                                                                                                                                                                                                                                                                                                                                                                                                                                                                                                                                                                                                                                                                                                                                                                                                                                                                                                                                                                                                                                                                                                                                                  |
| 3. PRINCIPAL  | b. Total Principal Principal Received Principal Iron the Other Principal Total Principal Col  DRAW Opening Balance Plus Additional Pri Less Repayment of                                                                                                                                                                                                                                                                                                                                                                                                                                                                                                                                                                                                                                                                                                                                                                                                                                                                                                                                                                                                                                                                                                                                                                                                                                                                                                                                                                                                                                                                                                                                                                                                                                                                                                                                                                                                                                                                                                                                                                       | erest, dishonour fees,  I Principal d on the Mortgag sale of Mortgage Elections                                                                                                                                                                                                                                                                                                                                                                                                                                                                                                                                                                                                                                                                                                                                                                                                                                                                                                                                                                                                                                                                                                                                                                                                                                                                                                                                                                                                                                                                                                                                                                                                                                                                                                                                                                                                                                                                                                                                                                                                                                                | e Loans<br>Loans                 | t, funds received from th      | e Forbearance \$          | SPV etc                |                        |                            | 5,999,056.7<br>0.0<br>-66,361.5<br>5,932,694.7<br>0.0                                                                                                                                                                                                                                                                                                                                                                                                                                                                                                                                                                                                                                                                                                                                                                                                                                                                                                                                                                                                                                                                                                                                                                                                                                                                                                                                                                                                                                                                                                                                                                                                                                                                                                                                                                                                                                                                                                                                                                                                                                                                                                                                                                                                                                                                                                                                                                                                                                                                                                                                                                                                                                                                                                                                                                  |
|               | (1) Includes penalty interpretation of the Color of the C | erest, dishonour fees, I Principal d on the Mortgage sale of Mortgage Illections Incipal Draws of Principal Draws                                                                                                                                                                                                                                                                                                                                                                                                                                                                                                                                                                                                                                                                                                                                                                                                                                                                                                                                                                                                                                                                                                                                                                                                                                                                                                                                                                                                                                                                                                                                                                                                                                                                                                                                                                                                                                                                                                                                                                                                              | e Loans<br>Loans                 | t, funds received from th      | e Forbearance S           | SPV etc                |                        |                            | 5,999,056.7<br>0.0<br>-66,361.9<br>5,932,694.7<br>0.0                                                                                                                                                                                                                                                                                                                                                                                                                                                                                                                                                                                                                                                                                                                                                                                                                                                                                                                                                                                                                                                                                                                                                                                                                                                                                                                                                                                                                                                                                                                                                                                                                                                                                                                                                                                                                                                                                                                                                                                                                                                                                                                                                                                                                                                                                                                                                                                                                                                                                                                                                                                                                                                                                                                                                                  |
|               | (1) Includes penalty into b. Total Principal Principal Received Principal from the Other Principal Total Principal Col DRAW Opening Balance Plus Additional Pri Less Repayment of Closing Balance INCOME WATERFA                                                                                                                                                                                                                                                                                                                                                                                                                                                                                                                                                                                                                                                                                                                                                                                                                                                                                                                                                                                                                                                                                                                                                                                                                                                                                                                                                                                                                                                                                                                                                                                                                                                                                                                                                                                                                                                                                                               | erest, dishonour fees, I Principal d on the Mortgage sale of Mortgage llections incipal Draws of Principal Draws                                                                                                                                                                                                                                                                                                                                                                                                                                                                                                                                                                                                                                                                                                                                                                                                                                                                                                                                                                                                                                                                                                                                                                                                                                                                                                                                                                                                                                                                                                                                                                                                                                                                                                                                                                                                                                                                                                                                                                                                               | e Loans<br>• Loans<br>• S        | t, funds received from th      | e Forbearance S           | SPV etc                |                        |                            | 5,999,056.7<br>0.0<br>-66,361.5<br>5,932,694.7<br>0.0<br>0.0                                                                                                                                                                                                                                                                                                                                                                                                                                                                                                                                                                                                                                                                                                                                                                                                                                                                                                                                                                                                                                                                                                                                                                                                                                                                                                                                                                                                                                                                                                                                                                                                                                                                                                                                                                                                                                                                                                                                                                                                                                                                                                                                                                                                                                                                                                                                                                                                                                                                                                                                                                                                                                                                                                                                                           |
|               | (1) Includes penalty interpretation of the Color of the C | erest, dishonour fees, I Principal d on the Mortgage sale of Mortgage llections incipal Draws of Principal Draws Lt. I tems 5.8(a) to (                                                                                                                                                                                                                                                                                                                                                                                                                                                                                                                                                                                                                                                                                                                                                                                                                                                                                                                                                                                                                                                                                                                                                                                                                                                                                                                                                                                                                                                                                                                                                                                                                                                                                                                                                                                                                                                                                                                                                                                        | e Loans<br>• Loans<br>• S        | t, funds received from th      | e Forbearance S           | SPV etc                |                        |                            | 5,999,056.7<br>0.0<br>-66,361.5<br>5,932,694.7<br>0.0                                                                                                                                                                                                                                                                                                                                                                                                                                                                                                                                                                                                                                                                                                                                                                                                                                                                                                                                                                                                                                                                                                                                                                                                                                                                                                                                                                                                                                                                                                                                                                                                                                                                                                                                                                                                                                                                                                                                                                                                                                                                                                                                                                                                                                                                                                                                                                                                                                                                                                                                                                                                                                                                                                                                                                  |
|               | b. Total Principal Principal Received Principal Interprincipal Total Principal Total Principal Total Principal Opening Balance Plus Additional Pri Less Repayment of Closing Balance INCOME WATERFA Senior Expenses                                                                                                                                                                                                                                                                                                                                                                                                                                                                                                                                                                                                                                                                                                                                                                                                                                                                                                                                                                                                                                                                                                                                                                                                                                                                                                                                                                                                                                                                                                                                                                                                                                                                                                                                                                                                                                                                                                            | erest, dishonour fees,  I Principal d on the Mortgage sale of Mortgage llections  incipal Draws of Principal Draw  ALL I tems 5.8(a) to ( ayments                                                                                                                                                                                                                                                                                                                                                                                                                                                                                                                                                                                                                                                                                                                                                                                                                                                                                                                                                                                                                                                                                                                                                                                                                                                                                                                                                                                                                                                                                                                                                                                                                                                                                                                                                                                                                                                                                                                                                                              | e Loans<br>• Loans<br>• S        | t, funds received from th      | e Forbearance S           | SPV etc                |                        |                            | 5,999,056.7<br>0.0<br>-66,361.5<br>5,932,694.7<br>0.0<br>0.0<br>0.0                                                                                                                                                                                                                                                                                                                                                                                                                                                                                                                                                                                                                                                                                                                                                                                                                                                                                                                                                                                                                                                                                                                                                                                                                                                                                                                                                                                                                                                                                                                                                                                                                                                                                                                                                                                                                                                                                                                                                                                                                                                                                                                                                                                                                                                                                                                                                                                                                                                                                                                                                                                                                                                                                                                                                    |
|               | b. Total Principal Principal Received Principal Interprincipal Received Principal From the Other Principal Total Principal Col DRAW Opening Balance Plus Additional Pri Less Repayment of Closing Balance INCOME WATERFA Senior Expenses Liquidity Draw rep.                                                                                                                                                                                                                                                                                                                                                                                                                                                                                                                                                                                                                                                                                                                                                                                                                                                                                                                                                                                                                                                                                                                                                                                                                                                                                                                                                                                                                                                                                                                                                                                                                                                                                                                                                                                                                                                                   | erest, dishonour fees,  I Principal d on the Mortgage sale of Mortgage llections  incipal Draws of Principal Draw  ALL I tems 5.8(a) to ( ayments                                                                                                                                                                                                                                                                                                                                                                                                                                                                                                                                                                                                                                                                                                                                                                                                                                                                                                                                                                                                                                                                                                                                                                                                                                                                                                                                                                                                                                                                                                                                                                                                                                                                                                                                                                                                                                                                                                                                                                              | e Loans<br>• Loans<br>• S        | t, funds received from th      | e Forbearance S           | SPV etc                |                        |                            | 5,999,056.7<br>0.0<br>-66,361.9<br>5,932,694.7<br>0.0<br>0.0<br>147,025.8                                                                                                                                                                                                                                                                                                                                                                                                                                                                                                                                                                                                                                                                                                                                                                                                                                                                                                                                                                                                                                                                                                                                                                                                                                                                                                                                                                                                                                                                                                                                                                                                                                                                                                                                                                                                                                                                                                                                                                                                                                                                                                                                                                                                                                                                                                                                                                                                                                                                                                                                                                                                                                                                                                                                              |
|               | b. Total Principal Principal Received Principal Interest Principal Total Principal Total Principal Total Principal Opening Balance Plus Additional Pri Less Repayment Colosing Balance INCOME WATERFA Senior Expenses Liquidity Draw rep. Class Redraw Interest Class A1 Interest Class A2 Interest                                                                                                                                                                                                                                                                                                                                                                                                                                                                                                                                                                                                                                                                                                                                                                                                                                                                                                                                                                                                                                                                                                                                                                                                                                                                                                                                                                                                                                                                                                                                                                                                                                                                                                                                                                                                                            | erest, dishonour fees,  I Principal d on the Mortgage sale of Mortgage llections  incipal Draws of Principal Draw  ALL I tems 5.8(a) to ( ayments                                                                                                                                                                                                                                                                                                                                                                                                                                                                                                                                                                                                                                                                                                                                                                                                                                                                                                                                                                                                                                                                                                                                                                                                                                                                                                                                                                                                                                                                                                                                                                                                                                                                                                                                                                                                                                                                                                                                                                              | e Loans<br>• Loans<br>• S        | t, funds received from th      | e Forbearance S           | SPV etc                |                        |                            | 5,999,056.: 0.0 -66,361.5 5,932,694.: 0.0 0.0 147,025.8 0.0 1,011,551.5 246,140.3                                                                                                                                                                                                                                                                                                                                                                                                                                                                                                                                                                                                                                                                                                                                                                                                                                                                                                                                                                                                                                                                                                                                                                                                                                                                                                                                                                                                                                                                                                                                                                                                                                                                                                                                                                                                                                                                                                                                                                                                                                                                                                                                                                                                                                                                                                                                                                                                                                                                                                                                                                                                                                                                                                                                      |
|               | b. Total Principal Principal Received Principal Received Principal from the Other Principal Total Principal Opening Balance Plus Additional Pri Less Repayment of Closing Balance INCOME WATERFA Senior Expenses Liquidity Draw rep. Class Redraw Inte Class A1 Interest Class B Interest Class B Interest                                                                                                                                                                                                                                                                                                                                                                                                                                                                                                                                                                                                                                                                                                                                                                                                                                                                                                                                                                                                                                                                                                                                                                                                                                                                                                                                                                                                                                                                                                                                                                                                                                                                                                                                                                                                                     | erest, dishonour fees,  I Principal d on the Mortgage sale of Mortgage llections  incipal Draws of Principal Draw  ALL I tems 5.8(a) to ( ayments                                                                                                                                                                                                                                                                                                                                                                                                                                                                                                                                                                                                                                                                                                                                                                                                                                                                                                                                                                                                                                                                                                                                                                                                                                                                                                                                                                                                                                                                                                                                                                                                                                                                                                                                                                                                                                                                                                                                                                              | e Loans<br>• Loans<br>• S        | t, funds received from th      | e Forbearance S           | SPV etc                |                        |                            | 5,999,056.<br>0.<br>-66,361.<br>5,932,694.<br>0.<br>0.<br>0.<br>147,025.<br>0.<br>0.<br>1,011,551.<br>246,140.<br>264,293.                                                                                                                                                                                                                                                                                                                                                                                                                                                                                                                                                                                                                                                                                                                                                                                                                                                                                                                                                                                                                                                                                                                                                                                                                                                                                                                                                                                                                                                                                                                                                                                                                                                                                                                                                                                                                                                                                                                                                                                                                                                                                                                                                                                                                                                                                                                                                                                                                                                                                                                                                                                                                                                                                             |
|               | (1) Includes penalty into b. Total Principal Principal Received Principal from the Other Principal Total Principal Col DRAW Opening Balance Plus Additional Pri Less Repayment of Closing Balance INCOME WATERFA Senior Expenses - Liquidity Draw rep. Class Redraw Inte Class A1 Interest Class A2 Interest Class B Interest Class C Interest Class C Interest                                                                                                                                                                                                                                                                                                                                                                                                                                                                                                                                                                                                                                                                                                                                                                                                                                                                                                                                                                                                                                                                                                                                                                                                                                                                                                                                                                                                                                                                                                                                                                                                                                                                                                                                                                | erest, dishonour fees,  I Principal d on the Mortgage sale of Mortgage llections  incipal Draws of Principal Draw  ALL I tems 5.8(a) to ( ayments                                                                                                                                                                                                                                                                                                                                                                                                                                                                                                                                                                                                                                                                                                                                                                                                                                                                                                                                                                                                                                                                                                                                                                                                                                                                                                                                                                                                                                                                                                                                                                                                                                                                                                                                                                                                                                                                                                                                                                              | e Loans<br>• Loans<br>• S        | t, funds received from th      | e Forbearance S           | SPV etc                |                        |                            | 5,999,056.<br>0.<br>-66,361.<br>5,932,694.<br>0.<br>0.<br>0.<br>147,025.<br>0.<br>0.<br>1,011,551.<br>246,140.<br>264,293.<br>264,417.                                                                                                                                                                                                                                                                                                                                                                                                                                                                                                                                                                                                                                                                                                                                                                                                                                                                                                                                                                                                                                                                                                                                                                                                                                                                                                                                                                                                                                                                                                                                                                                                                                                                                                                                                                                                                                                                                                                                                                                                                                                                                                                                                                                                                                                                                                                                                                                                                                                                                                                                                                                                                                                                                 |
|               | b. Total Principal Principal Received Principal Received Principal Irom the Other Principal Total Principal Col  DRAW Opening Balance Plus Additional Pri Less Repayment of Closing Balance  INCOME WATERFA Senior Expenses - Liquidity Draw rep. Class Redraw Interest Class A1 Interest Class B Interest Class B Interest Class D Interest Class D Interest Class D Interest                                                                                                                                                                                                                                                                                                                                                                                                                                                                                                                                                                                                                                                                                                                                                                                                                                                                                                                                                                                                                                                                                                                                                                                                                                                                                                                                                                                                                                                                                                                                                                                                                                                                                                                                                 | erest, dishonour fees,  I Principal d on the Mortgage sale of Mortgage llections  incipal Draws of Principal Draw  ALL I tems 5.8(a) to ( ayments                                                                                                                                                                                                                                                                                                                                                                                                                                                                                                                                                                                                                                                                                                                                                                                                                                                                                                                                                                                                                                                                                                                                                                                                                                                                                                                                                                                                                                                                                                                                                                                                                                                                                                                                                                                                                                                                                                                                                                              | e Loans<br>• Loans<br>• S        | t, funds received from th      | e Forbearance S           | SPV etc                |                        |                            | 5,999,056.<br>0.<br>-66,361.<br>5,932,694.<br>0.<br>0.<br>0.<br>147,025.<br>0.<br>0.<br>1,011,551.<br>246,140.<br>264,293.<br>264,417.<br>206,387.                                                                                                                                                                                                                                                                                                                                                                                                                                                                                                                                                                                                                                                                                                                                                                                                                                                                                                                                                                                                                                                                                                                                                                                                                                                                                                                                                                                                                                                                                                                                                                                                                                                                                                                                                                                                                                                                                                                                                                                                                                                                                                                                                                                                                                                                                                                                                                                                                                                                                                                                                                                                                                                                     |
|               | b. Total Principal Principal Received Principal Interest Principal From the Other Principal Total Principal Opening Balance Plus Additional Pri Less Repayment Closing Balance INCOME WATERFA Senior Expenses Liquidity Draw rep. Class Redraw Interest Class A1 Interest Class B Interest Class C Interest Class E Interest Class E Interest Class E Interest Class E Interest                                                                                                                                                                                                                                                                                                                                                                                                                                                                                                                                                                                                                                                                                                                                                                                                                                                                                                                                                                                                                                                                                                                                                                                                                                                                                                                                                                                                                                                                                                                                                                                                                                                                                                                                                | erest, dishonour fees,  I Principal d on the Mortgage sale of Mortgage llections  incipal Draws of Principal Draw  ALL I tems 5.8(a) to ( ayments                                                                                                                                                                                                                                                                                                                                                                                                                                                                                                                                                                                                                                                                                                                                                                                                                                                                                                                                                                                                                                                                                                                                                                                                                                                                                                                                                                                                                                                                                                                                                                                                                                                                                                                                                                                                                                                                                                                                                                              | e Loans<br>• Loans<br>• S        | t, funds received from th      | e Forbearance S           | SPV etc                |                        |                            | 5,999,056. 066,361. 5,932,694.  0. 0. 0. 147,025. 0. 0. 1,011,551. 246,140. 264,293. 264,417. 206,387.                                                                                                                                                                                                                                                                                                                                                                                                                                                                                                                                                                                                                                                                                                                                                                                                                                                                                                                                                                                                                                                                                                                                                                                                                                                                                                                                                                                                                                                                                                                                                                                                                                                                                                                                                                                                                                                                                                                                                                                                                                                                                                                                                                                                                                                                                                                                                                                                                                                                                                                                                                                                                                                                                                                 |
|               | (1) Includes penalty interest Class F In | erest, dishonour fees, I Principal d on the Mortgage sale of Mortgage illections incipal Draws of Principal Draw ALL Items 5.8(a) to ( ayments erest                                                                                                                                                                                                                                                                                                                                                                                                                                                                                                                                                                                                                                                                                                                                                                                                                                                                                                                                                                                                                                                                                                                                                                                                                                                                                                                                                                                                                                                                                                                                                                                                                                                                                                                                                                                                                                                                                                                                                                           | e Loans<br>• Loans<br>• S        | t, funds received from th      | e Forbearance S           | SPV etc                |                        |                            | 5,999,056. 066,361. 5,932,694.  0 0 0 147,025. 0 0 1,011,551. 246,140. 264,293. 264,417. 206,387. 132,195. 101,094.                                                                                                                                                                                                                                                                                                                                                                                                                                                                                                                                                                                                                                                                                                                                                                                                                                                                                                                                                                                                                                                                                                                                                                                                                                                                                                                                                                                                                                                                                                                                                                                                                                                                                                                                                                                                                                                                                                                                                                                                                                                                                                                                                                                                                                                                                                                                                                                                                                                                                                                                                                                                                                                                                                    |
|               | b. Total Principal Principal Received Principal Received Principal from the Other Principal Total Principal Col DRAW Opening Balance Plus Additional Pri Less Repayment of Closing Balance INCOME WATERFA Senior Expenses - Liquidity Draw rep. Class Redraw Inter Class A1 Interest Class A2 Interest Class B Interest Class D Interest Class D Interest Class E Interest Class E Interest Class F Interest Class E Interest Class D Interest Class D Interest Class P Interest Class D Interest Class P Interest                                                                                                                                                                                                                                                                                                                                                                                                                                                                                                                                                                                                                                                                                                                                                                                                                                                                                                                                                                                                                                                                                                                                                                                                                                                                                                                                                                                                 | erest, dishonour fees, I Principal d on the Mortgage sale of Mortgage Illections incipal Draws of Principal Draws ALL Items 5.8(a) to ( ayments erest                                                                                                                                                                                                                                                                                                                                                                                                                                                                                                                                                                                                                                                                                                                                                                                                                                                                                                                                                                                                                                                                                                                                                                                                                                                                                                                                                                                                                                                                                                                                                                                                                                                                                                                                                                                                                                                                                                                                                                          | e Loans<br>Loans                 | t, funds received from th      | e Forbearance S           | SPV etc                |                        |                            | 5,999,056.<br>0                                                                                                                                                                                                                                                                                                                                                                                                                                                                                                                                                                                                                                                                                                                                                                                                                                                                                                                                                                                                                                                                                                                                                                                                                                                                                                                                                                                                                                                                                                                                                                                                                                                                                                                                                                                                                                                                                                                                                                                                                                                                                                                                                                                                                                                                                                                                                                                                                                                                                                                                                                                                                                                                                                                                                                                                        |
|               | (1) Includes penalty interest Class F In | erest, dishonour fees, I Principal d on the Mortgage sale of Mortgage Illections Incipal Draws of Principal Draws Letters 5.8(a) to (ayments erest                                                                                                                                                                                                                                                                                                                                                                                                                                                                                                                                                                                                                                                                                                                                                                                                                                                                                                                                                                                                                                                                                                                                                                                                                                                                                                                                                                                                                                                                                                                                                                                                                                                                                                                                                                                                                                                                                                                                                                             | e Loans<br>Loans                 | t, funds received from th      | e Forbearance S           | SPV etc                |                        |                            | 5,999,056.<br>0.<br>-66,361.<br>5,932,694.<br>0.<br>0.<br>147,025.<br>0.<br>1,011,551.<br>246,140.<br>264,293.<br>264,417.<br>206,387.<br>132,195.<br>0.<br>0.                                                                                                                                                                                                                                                                                                                                                                                                                                                                                                                                                                                                                                                                                                                                                                                                                                                                                                                                                                                                                                                                                                                                                                                                                                                                                                                                                                                                                                                                                                                                                                                                                                                                                                                                                                                                                                                                                                                                                                                                                                                                                                                                                                                                                                                                                                                                                                                                                                                                                                                                                                                                                                                         |
|               | b. Total Principal Principal Received Principal Received Principal from the Other Principal Total Principal Col DRAW Opening Balance Plus Additional Pri Less Repayment of Closing Balance INCOME WATERFA Senior Expenses - Liquidity Draw rep. Class Redraw Inter Class A1 Interest Class A2 Interest Class B Interest Class B Interest Class E Interest Class E Interest Unreimbursed Princurrent Losses & C Class B Rediaul II Current Losses & C Class B Residual I Class C Residual I                                                                                                                                                                                                                                                                                                                                                                                                                                                                                                                                                                                                                                                                                                                                                                                                                                                                                                                                                                                                                                                                                                                                                                                                                                                                                                                                                                                                                                                                                                | erest, dishonour fees, I Principal d on the Mortgage sale of Mortgage llections incipal Draws of Principal Draws ALL Items 5.8(a) to ( ayments erest  hocipal Draws Carryover Charg Interest Interest                                                                                                                                                                                                                                                                                                                                                                                                                                                                                                                                                                                                                                                                                                                                                                                                                                                                                                                                                                                                                                                                                                                                                                                                                                                                                                                                                                                                                                                                                                                                                                                                                                                                                                                                                                                                                                                                                                                          | e Loans<br>Loans                 | t, funds received from th      | e Forbearance S           | SPV etc                |                        |                            | 5,999,056.: 0.0 -66,361.s 5,932,694.: 0.0 0.0 0.0 147,025.8 0.0 1,011,551.s 246,140.s 264,293.s 264,417.e 206,387.e 132,195.s 101,094.s 0.0 0.0                                                                                                                                                                                                                                                                                                                                                                                                                                                                                                                                                                                                                                                                                                                                                                                                                                                                                                                                                                                                                                                                                                                                                                                                                                                                                                                                                                                                                                                                                                                                                                                                                                                                                                                                                                                                                                                                                                                                                                                                                                                                                                                                                                                                                                                                                                                                                                                                                                                                                                                                                                                                                                                                        |
|               | b. Total Principal Principal Received Principal Received Principal from the Other Principal Total Principal Total Principal Total Principal Opening Balance Plus Additional Pri Less Repayment of Closing Balance INCOME WATERFA Senior Expenses - Liquidity Draw rep. Class Redraw Inter Class A1 Interest Class A2 Interest Class B Interest Class C Interest Class E Interest Class E Interest Class F Interest Class B Residual I Class C Residual I Class C Residual I Class D Residual I Class D Residual I Class D Residual I Class D Residual I                                                                                                                                                                                                                                                                                                                                                                                                                                                                                                                                                                                                                                                                                                                                                                                                                                                                                                                                                                                                                                                                                                                                                                                                                                                                                                                                                                                                                                                                                                                                                                        | erest, dishonour fees, I Principal d on the Mortgage sale of Mortgage llections incipal Draws of Principal Draws ALL Items 5.8(a) to (ayments erest acipal Draws Carryover Charg interest Interest Interest Interest                                                                                                                                                                                                                                                                                                                                                                                                                                                                                                                                                                                                                                                                                                                                                                                                                                                                                                                                                                                                                                                                                                                                                                                                                                                                                                                                                                                                                                                                                                                                                                                                                                                                                                                                                                                                                                                                                                           | e Loans<br>Loans                 | t, funds received from th      | e Forbearance S           | SPV etc                |                        |                            | 5,999,056.: 0.0 -66,361.5 5,932,694.: 0.0 0.0 0.0 147,025.8 0.0 1,011,551.5 246,140.2 264,293.2 264,417.6 206,387.6 132,195.6 101,094.6 0.0 0.0                                                                                                                                                                                                                                                                                                                                                                                                                                                                                                                                                                                                                                                                                                                                                                                                                                                                                                                                                                                                                                                                                                                                                                                                                                                                                                                                                                                                                                                                                                                                                                                                                                                                                                                                                                                                                                                                                                                                                                                                                                                                                                                                                                                                                                                                                                                                                                                                                                                                                                                                                                                                                                                                        |
|               | b. Total Principal Principal Received Principal Received Principal Irom the Other Principal Total Principal Col DRAW Opening Balance Plus Additional Pri Less Repayment of Closing Balance INCOME WATERFA Senior Expenses - Liquidity Draw rep. Class Redraw Interest Class A1 Interest Class A2 Interest Class B Interest Class B Interest Class E Interest Class E Interest Class F Interest Class B Interest Class B Interest Class B Residual I Class B Residual I Class B Residual I Class E Residual I                                                                                                                                                                                                                                                                                                                                                                                                                                                                                                                                                                                                                                                                                                                                                                                                                                                                                                                                                                                                                                                                                                                                                                                                    | erest, dishonour fees, I Principal d on the Mortgage sale of Mortgage llections lincipal Draws of Principal Draws ALL Items 5.8(a) to (ayments rest  Incipal Draws Carryover Charg Interest Interest Interest Interest Interest                                                                                                                                                                                                                                                                                                                                                                                                                                                                                                                                                                                                                                                                                                                                                                                                                                                                                                                                                                                                                                                                                                                                                                                                                                                                                                                                                                                                                                                                                                                                                                                                                                                                                                                                                                                                                                                                                                | e Loans<br>Loans                 | t, funds received from th      | e Forbearance S           | SPV etc                |                        |                            | 5,999,056.: 0.0 -66,361.5 5,932,694.: 0.0 0.0 147,025.8 0.0 1,011,551.9 246,140.3 264,293.3 264,417.2 206,387.6 132,195.6 0.0 0.0 0.0 0.0 0.0                                                                                                                                                                                                                                                                                                                                                                                                                                                                                                                                                                                                                                                                                                                                                                                                                                                                                                                                                                                                                                                                                                                                                                                                                                                                                                                                                                                                                                                                                                                                                                                                                                                                                                                                                                                                                                                                                                                                                                                                                                                                                                                                                                                                                                                                                                                                                                                                                                                                                                                                                                                                                                                                          |
|               | (1) Includes penalty interest Class B Interest Class F Interest Unreimbursed F Class C Residual Class C Residual Class F Residual Class F Residual Class F Residual Class F Residual I Class F Residual Class F Re | erest, dishonour fees, I Principal d on the Mortgage sale of Mortgage llections lincipal Draws of Principal Draws ALL Items 5.8(a) to (  ayments erest lnterest lnterest lnterest lnterest lnterest lnterest lnterest lnterest                                                                                                                                                                                                                                                                                                                                                                                                                                                                                                                                                                                                                                                                                                                                                                                                                                                                                                                                                                                                                                                                                                                                                                                                                                                                                                                                                                                                                                                                                                                                                                                                                                                                                                                                                                                                                                                                                                 | e Loans<br>Loans                 | t, funds received from th      | e Forbearance S           | SPV etc                |                        |                            | 5,999,056.<br>0.1<br>-66,361.<br>5,932,694.<br>0.1<br>0.1<br>147,025.<br>0.0<br>0.1<br>1,011,551.<br>246,140.<br>264,293.<br>264,417.<br>206,387.<br>101,094.<br>0.0<br>0.0<br>0.0                                                                                                                                                                                                                                                                                                                                                                                                                                                                                                                                                                                                                                                                                                                                                                                                                                                                                                                                                                                                                                                                                                                                                                                                                                                                                                                                                                                                                                                                                                                                                                                                                                                                                                                                                                                                                                                                                                                                                                                                                                                                                                                                                                                                                                                                                                                                                                                                                                                                                                                                                                                                                                     |
|               | (1) Includes penalty interest Class B Interest Class B Interest Class B Interest Class C Interest Class C Interest Class C Interest Class C Residual I Class B Residual I Class C Residual I Amortisation Even                                                                                                                                                                                                                                                                                                                                                                                                                                                                                                                                                                                                                                                                                                                                                                                                                                                                                                                                                                                                                                                                                                                                                                                                                                                                                                                                                                                                                                                                               | erest, dishonour fees, I Principal d on the Mortgage sale of Mortgage llections lincipal Draws of Principal Draws ALL Items 5.8(a) to (  ayments erest lnterest lnterest lnterest lnterest lnterest lnterest lnterest lnterest                                                                                                                                                                                                                                                                                                                                                                                                                                                                                                                                                                                                                                                                                                                                                                                                                                                                                                                                                                                                                                                                                                                                                                                                                                                                                                                                                                                                                                                                                                                                                                                                                                                                                                                                                                                                                                                                                                 | e Loans<br>Loans                 | t, funds received from th      | e Forbearance S           | SPV etc                |                        |                            | 5,999,056.: 0.466,361.5 5,932,694.: 0.6 0.6 0.6 147,025.8 0.6 0.7 1,011,551.5 246,140.3 264,293.3 264,417.6 206,387.6 132,195.5 101,094.0 0.6 0.6 0.6 0.6 0.6 0.6 0.6 0.6 0.6 0                                                                                                                                                                                                                                                                                                                                                                                                                                                                                                                                                                                                                                                                                                                                                                                                                                                                                                                                                                                                                                                                                                                                                                                                                                                                                                                                                                                                                                                                                                                                                                                                                                                                                                                                                                                                                                                                                                                                                                                                                                                                                                                                                                                                                                                                                                                                                                                                                                                                                                                                                                                                                                        |
|               | (1) Includes penalty interest  b. Total Principal Principal Received Principal Irom the Other Principal Total Principal Total Principal Col  DRAW Opening Balance Plus Additional Pri Less Repayment of Closing Balance  INCOME WATERFA Senior Expenses - Liquidity Draw rep. Class Redraw Interest Class A1 Interest Class A2 Interest Class B Interest Class B Interest Class E Interest Class E Interest Class E Interest Class B Residual I Class C Residual I Class B Residual I Class E Residual I Class G Residual I                                                                                                                                                                                                                                                                                                                                                                                             | erest, dishonour fees, I Principal d on the Mortgage sale of Mortgage ellections  incipal Draws of Principal Draws ALL Items 5.8(a) to (ayments erest  incipal Draws Carryover Charg interest in | e Loans Loans  f) (Inclusive)    | t, funds received from th      | e Forbearance S           | SPV etc                |                        |                            | 5,999,056<br>0.0<br>-66,361<br>5,932,694<br>0.0<br>0.0<br>147,025<br>0.0                                                                                                                                                                                                                                                                                                                                                                                                                                                                                                                                                                                                                                                                                                                                                                                                                                                                                                                                                                                                                                                                                                                                                                                                                                                                                                                                                                                                                                                                                                                                                                                                                                                                                                                                                                                                                                                                                                                                                                                                                                                                                                                                                                                                                                                                                                                                                                                                                                                                                                                                                                                                                                                                                                                                               |
|               | (1) Includes penalty interest Class B Interest Class B Interest Class B Interest Class C Interest Class C Interest Class C Interest Class C Residual I Class B Residual I Class C Residual I Amortisation Even                                                                                                                                                                                                                                                                                                                                                                                                                                                                                                                                                                                                                                                                                                                                                                                                                                                                                                                                                                                                                                                                                                                                                                                                                                                                                                                                                                                                                                                                               | erest, dishonour fees, I Principal d on the Mortgage sale of Mortgage illections incipal Draws of Principal Draws ALL Items 5.8(a) to (ayments) erest arrivover Charg interest interest interest interest interest interest interest interest erese Reserve Pa                                                                                                                                                                                                                                                                                                                                                                                                                                                                                                                                                                                                                                                                                                                                                                                                                                                                                                                                                                                                                                                                                                                                                                                                                                                                                                                                                                                                                                                                                                                                                                                                                                                                                                                                                                                                                                                                 | e Loans Loans  s  f) (Inclusive) |                                | e Forbearance S           | SPV etc                |                        |                            | 5,999,056.: 0.0 -66,361.5 5,932,694.: 0.0 0.0 0.0 147,025.8 0.0 1,011,551.9 246,140.2 264,293.2 264,417.2 206,387.6 132,195.9 101,094.8 0.0 0.0 0.0 0.0 0.0 0.0 0.0 0.0 0.0 0                                                                                                                                                                                                                                                                                                                                                                                                                                                                                                                                                                                                                                                                                                                                                                                                                                                                                                                                                                                                                                                                                                                                                                                                                                                                                                                                                                                                                                                                                                                                                                                                                                                                                                                                                                                                                                                                                                                                                                                                                                                                                                                                                                                                                                                                                                                                                                                                                                                                                                                                                                                                                                          |
|               | (1) Includes penalty interest  b. Total Principal Principal Received Principal from the Other Principal Total Principal Total Principal Total Principal Total Principal Opening Balance Plus Additional Pri Less Repayment of Closing Balance INCOME WATERFA Senior Expenses - Liquidity Draw rep. Class Redraw Inter Class A1 Interest Class A2 Interest Class B Interest Class B Interest Class E Interest Class E Interest Unreimbursed Princ Current Losses & Class B Residual I Class C Residual I Class C Residual I Class E Residual I Class G Residual I  | erest, dishonour fees, I Principal d on the Mortgage sale of Mortgage illections incipal Draws of Principal Draws ALL Items 5.8(a) to (ayments) erest arrivover Charg interest interest interest interest interest interest interest interest erese Reserve Pa                                                                                                                                                                                                                                                                                                                                                                                                                                                                                                                                                                                                                                                                                                                                                                                                                                                                                                                                                                                                                                                                                                                                                                                                                                                                                                                                                                                                                                                                                                                                                                                                                                                                                                                                                                                                                                                                 | e Loans Loans  s  f) (Inclusive) |                                | e Forbearance S           | SPV etc                |                        |                            | 5,999,056 0.066,361 5,932,694 0.0. 0.0. 147,025 0.0. 1,011,551 246,140 264,293 264,417 206,387 132,195 101,094 0.0. 0.0. 0.0. 0.0. 0.0. 0.0. 0.0                                                                                                                                                                                                                                                                                                                                                                                                                                                                                                                                                                                                                                                                                                                                                                                                                                                                                                                                                                                                                                                                                                                                                                                                                                                                                                                                                                                                                                                                                                                                                                                                                                                                                                                                                                                                                                                                                                                                                                                                                                                                                                                                                                                                                                                                                                                                                                                                                                                                                                                                                                                                                                                                       |
|               | (1) Includes penalty interest Class A Interest Class B Interest Class B Interest Class C Interest Class B Interest Class B Interest Class B Interest Class B Interest Class C Residual I Class C Residual I Class C Residual I Amortisation Even Class G Interest Extraordinary Exp                                                                                                                                                                                                                                                                                                                                                                                                                                                                                                                                                                                                                                                                                                                                                                                                                                                                                                                                                                                                                                                                                                                                                                                                                                                                                             | erest, dishonour fees, I Principal d on the Mortgage sale of Mortgage illections incipal Draws of Principal Draws ALL Items 5.8(a) to (ayments) erest arrivover Charg interest interest interest interest interest interest interest interest erese Reserve Pa                                                                                                                                                                                                                                                                                                                                                                                                                                                                                                                                                                                                                                                                                                                                                                                                                                                                                                                                                                                                                                                                                                                                                                                                                                                                                                                                                                                                                                                                                                                                                                                                                                                                                                                                                                                                                                                                 | e Loans Loans  s  f) (Inclusive) |                                | e Forbearance S           | SPV etc                |                        |                            | 5,999,056.<br>0.1.<br>-66,361.<br>5,932,694.<br>0.1.<br>0.1.<br>147,025.<br>0.1.<br>0.1.<br>1,011,551.<br>246,140.<br>264,293.<br>264,417.<br>206,387.<br>132,195.<br>101,094.<br>0.1.<br>0.1.<br>0.1.<br>0.1.<br>0.1.<br>0.1.<br>0.1.<br>0.1.<br>0.1.<br>0.1.<br>0.1.<br>0.1.<br>0.1.<br>0.1.<br>0.1.<br>0.1.<br>0.1.<br>0.1.<br>0.1.<br>0.1.<br>0.1.<br>0.1.<br>0.1.<br>0.1.<br>0.1.<br>0.1.<br>0.1.<br>0.1.<br>0.1.<br>0.1.<br>0.1.<br>0.1.<br>0.1.<br>0.1.<br>0.1.<br>0.1.<br>0.1.<br>0.1.<br>0.1.<br>0.1.<br>0.1.<br>0.1.<br>0.1.<br>0.1.<br>0.1.<br>0.1.<br>0.1.<br>0.1.<br>0.1.<br>0.1.<br>0.1.<br>0.1.<br>0.1.<br>0.1.<br>0.1.<br>0.1.<br>0.1.<br>0.1.<br>0.1.<br>0.1.<br>0.1.<br>0.1.<br>0.1.<br>0.1.<br>0.1.<br>0.1.<br>0.1.<br>0.1.<br>0.1.<br>0.1.<br>0.1.<br>0.1.<br>0.1.<br>0.1.<br>0.1.<br>0.1.<br>0.1.<br>0.1.<br>0.1.<br>0.1.<br>0.1.<br>0.1.<br>0.1.<br>0.1.<br>0.1.<br>0.1.<br>0.1.<br>0.1.<br>0.1.<br>0.1.<br>0.1.<br>0.1.<br>0.1.<br>0.1.<br>0.1.<br>0.1.<br>0.1.<br>0.1.<br>0.1.<br>0.1.<br>0.1.<br>0.1.<br>0.1.<br>0.1.<br>0.1.<br>0.1.<br>0.1.<br>0.1.<br>0.1.<br>0.1.<br>0.1.<br>0.1.<br>0.1.<br>0.1.<br>0.1.<br>0.1.<br>0.1.<br>0.1.<br>0.1.<br>0.1.<br>0.1.<br>0.1.<br>0.1.<br>0.1.<br>0.1.<br>0.1.<br>0.1.<br>0.1.<br>0.1.<br>0.1.<br>0.1.<br>0.1.<br>0.1.<br>0.1.<br>0.1.<br>0.1.<br>0.1.<br>0.1.<br>0.1.<br>0.1.<br>0.1.<br>0.1.<br>0.1.<br>0.1.<br>0.1.<br>0.1.<br>0.1.<br>0.1.<br>0.1.<br>0.1.<br>0.1.<br>0.1.<br>0.1.<br>0.1.<br>0.1.<br>0.1.<br>0.1.<br>0.1.<br>0.1.<br>0.1.<br>0.1.<br>0.1.<br>0.1.<br>0.1.<br>0.1.<br>0.1.<br>0.1.<br>0.1.<br>0.1.<br>0.1.<br>0.1.<br>0.1.<br>0.1.<br>0.1.<br>0.1.<br>0.1.<br>0.1.<br>0.1.<br>0.1.<br>0.1.<br>0.1.<br>0.1.<br>0.1.<br>0.1.<br>0.1.<br>0.1.<br>0.1.<br>0.1.<br>0.1.<br>0.1.<br>0.1.<br>0.1.<br>0.1.<br>0.1.<br>0.1.<br>0.1.<br>0.1.<br>0.1.<br>0.1.<br>0.1.<br>0.1.<br>0.1.<br>0.1.<br>0.1.<br>0.1.<br>0.1.<br>0.1.<br>0.1.<br>0.1.<br>0.1.<br>0.1.<br>0.1.<br>0.1.<br>0.1.<br>0.1.<br>0.1.<br>0.1.<br>0.1.<br>0.1.<br>0.1.<br>0.1.<br>0.1.<br>0.1.<br>0.1.<br>0.1.<br>0.1.<br>0.1.<br>0.1.<br>0.1.<br>0.1.<br>0.1.<br>0.1.<br>0.1.<br>0.1.<br>0.1.<br>0.1.<br>0.1.<br>0.1.<br>0.1.<br>0.1.<br>0.1.<br>0.1.<br>0.1.<br>0.1.<br>0.1.<br>0.1.<br>0.1.<br>0.1.<br>0.1.<br>0.1.<br>0.1.<br>0.1.<br>0.1.<br>0.1.<br>0.1.<br>0.1.<br>0.1.<br>0.1.<br>0.1.<br>0.1.<br>0.1.<br>0.1.<br>0.1.<br>0.1.<br>0.1.<br>0.1.<br>0.1.<br>0.1.<br>0.1.<br>0.1.<br>0.1.<br>0.1.<br>0.1.<br>0.1.<br>0.1.<br>0.1.<br>0.1.<br>0.1.<br>0.1.<br>0.1.<br>0.1.<br>0.1.<br>0.1.<br>0.1.<br>0.1.<br>0.1.<br>0.1.<br>0.1.<br>0.1.<br>0.1.<br>0.1.<br>0.1.<br>0.1.<br>0.1.<br>0.1.<br>0.1.<br>0.1.<br>0.1.<br>0.1.<br>0.1.<br>0.1.<br>0.1.<br>0.1.<br>0.1.<br>0.1.<br>0.1.<br>0.1.<br>0.1.<br>0.1.<br>0.1.<br>0.1.<br>0.1.<br>0.1.<br>0.1.<br>0.1.<br>0.1.<br>0.1. |