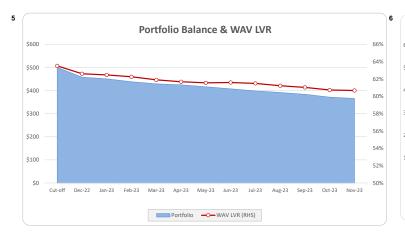

e                                 | 7      | 1.2%  | 6,425,763   | 1.89  |
| Total                                           | 581    | 100%  | 365.518.789 | 100%  |

| Credit Events ●● |        |        |             |        |
|------------------|--------|--------|-------------|--------|
|                  | Nun    | nber   | Bal         | ance   |
|                  | Amount | %      | Amount      | %      |
| 0                | 581    | 100.0% | 365,518,789 | 100.0% |
| 1                | 0      | 0.0%   | 0           | 0.0%   |
| 2                | 0      | 0.0%   | 0           | 0.0%   |
| 3                | 0      | 0%     | 0           | 0%     |
| Total            | 581    | 100%   | 365,518,789 | 100%   |

## Thinktank...

## Commercial Series 2022-3: Time Series Charts















#### Think Tank Commercial Series 2022-3: Current Charts