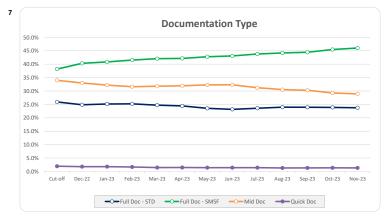

| 7      | 1.2%  | 6,425,763   | 1.89  |
| Total                                           | 581    | 100%  | 365.518.789 | 100%  |

| Credit Events ●● |        |        |             |        |
|------------------|--------|--------|-------------|--------|
|                  | Nun    | nber   | Bal         | ance   |
|                  | Amount | %      | Amount      | %      |
| 0                | 581    | 100.0% | 365,518,789 | 100.0% |
| 1                | 0      | 0.0%   | 0           | 0.0%   |
| 2                | 0      | 0.0%   | 0           | 0.0%   |
| 3                | 0      | 0%     | 0           | 0%     |
| Total            | 581    | 100%   | 365,518,789 | 100%   |

## Thinktank...

## Commercial Series 2022-3: Time Series Charts















#### Think Tank Commercial Series 2022-3: Current Charts