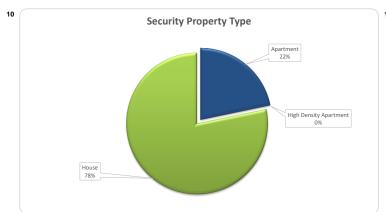

.89  |
| Total                                           | 581    | 100%  | 365.518.789 | 100%  |

| Credit Events ●● |        |        |             |        |
|------------------|--------|--------|-------------|--------|
|                  | Nun    | nber   | Bal         | ance   |
|                  | Amount | %      | Amount      | %      |
| 0                | 581    | 100.0% | 365,518,789 | 100.0% |
| 1                | 0      | 0.0%   | 0           | 0.0%   |
| 2                | 0      | 0.0%   | 0           | 0.0%   |
| 3                | 0      | 0%     | 0           | 0%     |
| Total            | 581    | 100%   | 365,518,789 | 100%   |

## Thinktank...

## Commercial Series 2022-3: Time Series Charts















#### Think Tank Commercial Series 2022-3: Current Charts