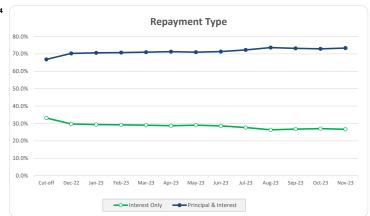

|               | inktar                                                                                                                                                                                                                                                                                                                                                                                                                                                                                                                                                                                                                                                                                                                                                                                                                                                                                                                                                                                                                                                                                                                                                                                                                                                                                                                                                                                                                                                                                                                                                                                                                                                                                                                                                                                                                                                                                                                                                                                                                                                                                                                         | 1k                                                                                                                                                                                                                                                                                                                                                                                                                                                                                                                                                                                                                                                                                                                                                                                                                                                                                                                                                                                                                                                                                                                                                                                                                                                                                                                                                                                                                                                                                                                                                                                                                                                                                                                                                                                                                                                                                                                                                                                                                                                                                                                             | Commerci                         | al Series 2022-                | 3 - NOTE                  | BALANCES               |                        |                            |                                                                                                                                                                                                                                                                                                                                                                                                                                                                                                                                                                                                                                                                                                                                                                                                                                                                                                                                                                                                                                                                                                                                                                                                                                                                                                                                                                                                                                                                                                                                                                                                                                                                                                                                                                                                                                                                                                                                                                                                                                                                                                                                                                                                                                                                                                                                                                                                                                                                                                                                                                                                                                                                                                                                                                                                                        |
|---------------|--------------------------------------------------------------------------------------------------------------------------------------------------------------------------------------------------------------------------------------------------------------------------------------------------------------------------------------------------------------------------------------------------------------------------------------------------------------------------------------------------------------------------------------------------------------------------------------------------------------------------------------------------------------------------------------------------------------------------------------------------------------------------------------------------------------------------------------------------------------------------------------------------------------------------------------------------------------------------------------------------------------------------------------------------------------------------------------------------------------------------------------------------------------------------------------------------------------------------------------------------------------------------------------------------------------------------------------------------------------------------------------------------------------------------------------------------------------------------------------------------------------------------------------------------------------------------------------------------------------------------------------------------------------------------------------------------------------------------------------------------------------------------------------------------------------------------------------------------------------------------------------------------------------------------------------------------------------------------------------------------------------------------------------------------------------------------------------------------------------------------------|--------------------------------------------------------------------------------------------------------------------------------------------------------------------------------------------------------------------------------------------------------------------------------------------------------------------------------------------------------------------------------------------------------------------------------------------------------------------------------------------------------------------------------------------------------------------------------------------------------------------------------------------------------------------------------------------------------------------------------------------------------------------------------------------------------------------------------------------------------------------------------------------------------------------------------------------------------------------------------------------------------------------------------------------------------------------------------------------------------------------------------------------------------------------------------------------------------------------------------------------------------------------------------------------------------------------------------------------------------------------------------------------------------------------------------------------------------------------------------------------------------------------------------------------------------------------------------------------------------------------------------------------------------------------------------------------------------------------------------------------------------------------------------------------------------------------------------------------------------------------------------------------------------------------------------------------------------------------------------------------------------------------------------------------------------------------------------------------------------------------------------|----------------------------------|--------------------------------|---------------------------|------------------------|------------------------|----------------------------|------------------------------------------------------------------------------------------------------------------------------------------------------------------------------------------------------------------------------------------------------------------------------------------------------------------------------------------------------------------------------------------------------------------------------------------------------------------------------------------------------------------------------------------------------------------------------------------------------------------------------------------------------------------------------------------------------------------------------------------------------------------------------------------------------------------------------------------------------------------------------------------------------------------------------------------------------------------------------------------------------------------------------------------------------------------------------------------------------------------------------------------------------------------------------------------------------------------------------------------------------------------------------------------------------------------------------------------------------------------------------------------------------------------------------------------------------------------------------------------------------------------------------------------------------------------------------------------------------------------------------------------------------------------------------------------------------------------------------------------------------------------------------------------------------------------------------------------------------------------------------------------------------------------------------------------------------------------------------------------------------------------------------------------------------------------------------------------------------------------------------------------------------------------------------------------------------------------------------------------------------------------------------------------------------------------------------------------------------------------------------------------------------------------------------------------------------------------------------------------------------------------------------------------------------------------------------------------------------------------------------------------------------------------------------------------------------------------------------------------------------------------------------------------------------------------------|
| NOTE          | Beginning<br>Collection<br>Period                                                                                                                                                                                                                                                                                                                                                                                                                                                                                                                                                                                                                                                                                                                                                                                                                                                                                                                                                                                                                                                                                                                                                                                                                                                                                                                                                                                                                                                                                                                                                                                                                                                                                                                                                                                                                                                                                                                                                                                                                                                                                              | Drawings                                                                                                                                                                                                                                                                                                                                                                                                                                                                                                                                                                                                                                                                                                                                                                                                                                                                                                                                                                                                                                                                                                                                                                                                                                                                                                                                                                                                                                                                                                                                                                                                                                                                                                                                                                                                                                                                                                                                                                                                                                                                                                                       | Principal<br>Repaid              | End of<br>Collection<br>Period | Closing<br>Bond<br>Factor | Opening<br>Charge-Offs | Closing<br>Charge-Offs | Interest Due (inc accrued) | Interest Paid                                                                                                                                                                                                                                                                                                                                                                                                                                                                                                                                                                                                                                                                                                                                                                                                                                                                                                                                                                                                                                                                                                                                                                                                                                                                                                                                                                                                                                                                                                                                                                                                                                                                                                                                                                                                                                                                                                                                                                                                                                                                                                                                                                                                                                                                                                                                                                                                                                                                                                                                                                                                                                                                                                                                                                                                          |
| Class A1      | 194,306,459.05                                                                                                                                                                                                                                                                                                                                                                                                                                                                                                                                                                                                                                                                                                                                                                                                                                                                                                                                                                                                                                                                                                                                                                                                                                                                                                                                                                                                                                                                                                                                                                                                                                                                                                                                                                                                                                                                                                                                                                                                                                                                                                                 |                                                                                                                                                                                                                                                                                                                                                                                                                                                                                                                                                                                                                                                                                                                                                                                                                                                                                                                                                                                                                                                                                                                                                                                                                                                                                                                                                                                                                                                                                                                                                                                                                                                                                                                                                                                                                                                                                                                                                                                                                                                                                                                                | 4,628,269.81                     | 189,678,189.24                 | 63.2%                     | 0.00                   | 0.00                   | 1,011,551.97               | 1,011,551.9                                                                                                                                                                                                                                                                                                                                                                                                                                                                                                                                                                                                                                                                                                                                                                                                                                                                                                                                                                                                                                                                                                                                                                                                                                                                                                                                                                                                                                                                                                                                                                                                                                                                                                                                                                                                                                                                                                                                                                                                                                                                                                                                                                                                                                                                                                                                                                                                                                                                                                                                                                                                                                                                                                                                                                                                            |
| Class A2      | 42,747,420.99                                                                                                                                                                                                                                                                                                                                                                                                                                                                                                                                                                                                                                                                                                                                                                                                                                                                                                                                                                                                                                                                                                                                                                                                                                                                                                                                                                                                                                                                                                                                                                                                                                                                                                                                                                                                                                                                                                                                                                                                                                                                                                                  |                                                                                                                                                                                                                                                                                                                                                                                                                                                                                                                                                                                                                                                                                                                                                                                                                                                                                                                                                                                                                                                                                                                                                                                                                                                                                                                                                                                                                                                                                                                                                                                                                                                                                                                                                                                                                                                                                                                                                                                                                                                                                                                                | 1,018,219.36                     | 41,729,201.63                  | 63.2%                     | 0.00                   | 0.00                   | 246,140.35                 | 246,140.3                                                                                                                                                                                                                                                                                                                                                                                                                                                                                                                                                                                                                                                                                                                                                                                                                                                                                                                                                                                                                                                                                                                                                                                                                                                                                                                                                                                                                                                                                                                                                                                                                                                                                                                                                                                                                                                                                                                                                                                                                                                                                                                                                                                                                                                                                                                                                                                                                                                                                                                                                                                                                                                                                                                                                                                                              |
| Class B       | 40,000,000.00                                                                                                                                                                                                                                                                                                                                                                                                                                                                                                                                                                                                                                                                                                                                                                                                                                                                                                                                                                                                                                                                                                                                                                                                                                                                                                                                                                                                                                                                                                                                                                                                                                                                                                                                                                                                                                                                                                                                                                                                                                                                                                                  |                                                                                                                                                                                                                                                                                                                                                                                                                                                                                                                                                                                                                                                                                                                                                                                                                                                                                                                                                                                                                                                                                                                                                                                                                                                                                                                                                                                                                                                                                                                                                                                                                                                                                                                                                                                                                                                                                                                                                                                                                                                                                                                                | 0.00                             | 40,000,000.00                  | 100.0%                    | 0.00                   | 0.00                   | 264,293.26                 | 264,293.2                                                                                                                                                                                                                                                                                                                                                                                                                                                                                                                                                                                                                                                                                                                                                                                                                                                                                                                                                                                                                                                                                                                                                                                                                                                                                                                                                                                                                                                                                                                                                                                                                                                                                                                                                                                                                                                                                                                                                                                                                                                                                                                                                                                                                                                                                                                                                                                                                                                                                                                                                                                                                                                                                                                                                                                                              |
| Class C       | 36,500,000.00                                                                                                                                                                                                                                                                                                                                                                                                                                                                                                                                                                                                                                                                                                                                                                                                                                                                                                                                                                                                                                                                                                                                                                                                                                                                                                                                                                                                                                                                                                                                                                                                                                                                                                                                                                                                                                                                                                                                                                                                                                                                                                                  |                                                                                                                                                                                                                                                                                                                                                                                                                                                                                                                                                                                                                                                                                                                                                                                                                                                                                                                                                                                                                                                                                                                                                                                                                                                                                                                                                                                                                                                                                                                                                                                                                                                                                                                                                                                                                                                                                                                                                                                                                                                                                                                                | 0.00                             | 36,500,000.00                  | 100.0%                    | 0.00                   | 0.00                   | 264,417.60                 | 264,417.6                                                                                                                                                                                                                                                                                                                                                                                                                                                                                                                                                                                                                                                                                                                                                                                                                                                                                                                                                                                                                                                                                                                                                                                                                                                                                                                                                                                                                                                                                                                                                                                                                                                                                                                                                                                                                                                                                                                                                                                                                                                                                                                                                                                                                                                                                                                                                                                                                                                                                                                                                                                                                                                                                                                                                                                                              |
| Class D       | 25,500,000.00                                                                                                                                                                                                                                                                                                                                                                                                                                                                                                                                                                                                                                                                                                                                                                                                                                                                                                                                                                                                                                                                                                                                                                                                                                                                                                                                                                                                                                                                                                                                                                                                                                                                                                                                                                                                                                                                                                                                                                                                                                                                                                                  |                                                                                                                                                                                                                                                                                                                                                                                                                                                                                                                                                                                                                                                                                                                                                                                                                                                                                                                                                                                                                                                                                                                                                                                                                                                                                                                                                                                                                                                                                                                                                                                                                                                                                                                                                                                                                                                                                                                                                                                                                                                                                                                                | 0.00                             | 25,500,000.00                  | 100.0%                    | 0.00                   | 0.00                   | 206,387.64                 | 206,387.6                                                                                                                                                                                                                                                                                                                                                                                                                                                                                                                                                                                                                                                                                                                                                                                                                                                                                                                                                                                                                                                                                                                                                                                                                                                                                                                                                                                                                                                                                                                                                                                                                                                                                                                                                                                                                                                                                                                                                                                                                                                                                                                                                                                                                                                                                                                                                                                                                                                                                                                                                                                                                                                                                                                                                                                                              |
| Class E       | 13,500,000.00                                                                                                                                                                                                                                                                                                                                                                                                                                                                                                                                                                                                                                                                                                                                                                                                                                                                                                                                                                                                                                                                                                                                                                                                                                                                                                                                                                                                                                                                                                                                                                                                                                                                                                                                                                                                                                                                                                                                                                                                                                                                                                                  |                                                                                                                                                                                                                                                                                                                                                                                                                                                                                                                                                                                                                                                                                                                                                                                                                                                                                                                                                                                                                                                                                                                                                                                                                                                                                                                                                                                                                                                                                                                                                                                                                                                                                                                                                                                                                                                                                                                                                                                                                                                                                                                                | 0.00                             | 13,500,000.00                  | 100.0%                    | 0.00                   | 0.00                   |                            | 132,195.5                                                                                                                                                                                                                                                                                                                                                                                                                                                                                                                                                                                                                                                                                                                                                                                                                                                                                                                                                                                                                                                                                                                                                                                                                                                                                                                                                                                                                                                                                                                                                                                                                                                                                                                                                                                                                                                                                                                                                                                                                                                                                                                                                                                                                                                                                                                                                                                                                                                                                                                                                                                                                                                                                                                                                                                                              |
| Class F       | 9,500,000.00                                                                                                                                                                                                                                                                                                                                                                                                                                                                                                                                                                                                                                                                                                                                                                                                                                                                                                                                                                                                                                                                                                                                                                                                                                                                                                                                                                                                                                                                                                                                                                                                                                                                                                                                                                                                                                                                                                                                                                                                                                                                                                                   |                                                                                                                                                                                                                                                                                                                                                                                                                                                                                                                                                                                                                                                                                                                                                                                                                                                                                                                                                                                                                                                                                                                                                                                                                                                                                                                                                                                                                                                                                                                                                                                                                                                                                                                                                                                                                                                                                                                                                                                                                                                                                                                                | 0.00                             | 9,500,000.00                   | 100.0%                    | 0.00                   | 0.00                   |                            | 101,094.9                                                                                                                                                                                                                                                                                                                                                                                                                                                                                                                                                                                                                                                                                                                                                                                                                                                                                                                                                                                                                                                                                                                                                                                                                                                                                                                                                                                                                                                                                                                                                                                                                                                                                                                                                                                                                                                                                                                                                                                                                                                                                                                                                                                                                                                                                                                                                                                                                                                                                                                                                                                                                                                                                                                                                                                                              |
| Class G       | 4,000,000.00                                                                                                                                                                                                                                                                                                                                                                                                                                                                                                                                                                                                                                                                                                                                                                                                                                                                                                                                                                                                                                                                                                                                                                                                                                                                                                                                                                                                                                                                                                                                                                                                                                                                                                                                                                                                                                                                                                                                                                                                                                                                                                                   |                                                                                                                                                                                                                                                                                                                                                                                                                                                                                                                                                                                                                                                                                                                                                                                                                                                                                                                                                                                                                                                                                                                                                                                                                                                                                                                                                                                                                                                                                                                                                                                                                                                                                                                                                                                                                                                                                                                                                                                                                                                                                                                                | 0.00                             | 4,000,000.00                   | 100.0%                    | 0.00                   | 0.00                   |                            | 43,415.6                                                                                                                                                                                                                                                                                                                                                                                                                                                                                                                                                                                                                                                                                                                                                                                                                                                                                                                                                                                                                                                                                                                                                                                                                                                                                                                                                                                                                                                                                                                                                                                                                                                                                                                                                                                                                                                                                                                                                                                                                                                                                                                                                                                                                                                                                                                                                                                                                                                                                                                                                                                                                                                                                                                                                                                                               |
| Class H       | 5,000,000.00                                                                                                                                                                                                                                                                                                                                                                                                                                                                                                                                                                                                                                                                                                                                                                                                                                                                                                                                                                                                                                                                                                                                                                                                                                                                                                                                                                                                                                                                                                                                                                                                                                                                                                                                                                                                                                                                                                                                                                                                                                                                                                                   |                                                                                                                                                                                                                                                                                                                                                                                                                                                                                                                                                                                                                                                                                                                                                                                                                                                                                                                                                                                                                                                                                                                                                                                                                                                                                                                                                                                                                                                                                                                                                                                                                                                                                                                                                                                                                                                                                                                                                                                                                                                                                                                                | 0.00                             | 5,000,000.00                   | 100.0%                    | 0.00                   | 0.00                   |                            | 64,885.9                                                                                                                                                                                                                                                                                                                                                                                                                                                                                                                                                                                                                                                                                                                                                                                                                                                                                                                                                                                                                                                                                                                                                                                                                                                                                                                                                                                                                                                                                                                                                                                                                                                                                                                                                                                                                                                                                                                                                                                                                                                                                                                                                                                                                                                                                                                                                                                                                                                                                                                                                                                                                                                                                                                                                                                                               |
| . GENERAL     | Current Payment I<br>Collection Period (<br>Collection Period (<br>Interest Period (sta<br>Interest Period (en                                                                                                                                                                                                                                                                                                                                                                                                                                                                                                                                                                                                                                                                                                                                                                                                                                                                                                                                                                                                                                                                                                                                                                                                                                                                                                                                                                                                                                                                                                                                                                                                                                                                                                                                                                                                                                                                                                                                                                                                                 | (start)<br>(end)<br>art)<br>nd)                                                                                                                                                                                                                                                                                                                                                                                                                                                                                                                                                                                                                                                                                                                                                                                                                                                                                                                                                                                                                                                                                                                                                                                                                                                                                                                                                                                                                                                                                                                                                                                                                                                                                                                                                                                                                                                                                                                                                                                                                                                                                                |                                  |                                |                           |                        |                        |                            | 11-Dec-2<br>1-Nov-2<br>30-Nov-2<br>10-Nov-2<br>10-Dec-2                                                                                                                                                                                                                                                                                                                                                                                                                                                                                                                                                                                                                                                                                                                                                                                                                                                                                                                                                                                                                                                                                                                                                                                                                                                                                                                                                                                                                                                                                                                                                                                                                                                                                                                                                                                                                                                                                                                                                                                                                                                                                                                                                                                                                                                                                                                                                                                                                                                                                                                                                                                                                                                                                                                                                                |
|               | Days in Interest Pe<br>Next Payment Date                                                                                                                                                                                                                                                                                                                                                                                                                                                                                                                                                                                                                                                                                                                                                                                                                                                                                                                                                                                                                                                                                                                                                                                                                                                                                                                                                                                                                                                                                                                                                                                                                                                                                                                                                                                                                                                                                                                                                                                                                                                                                       |                                                                                                                                                                                                                                                                                                                                                                                                                                                                                                                                                                                                                                                                                                                                                                                                                                                                                                                                                                                                                                                                                                                                                                                                                                                                                                                                                                                                                                                                                                                                                                                                                                                                                                                                                                                                                                                                                                                                                                                                                                                                                                                                |                                  |                                |                           |                        |                        |                            | 3<br>10-Jan-2                                                                                                                                                                                                                                                                                                                                                                                                                                                                                                                                                                                                                                                                                                                                                                                                                                                                                                                                                                                                                                                                                                                                                                                                                                                                                                                                                                                                                                                                                                                                                                                                                                                                                                                                                                                                                                                                                                                                                                                                                                                                                                                                                                                                                                                                                                                                                                                                                                                                                                                                                                                                                                                                                                                                                                                                          |
| 2. COLLECTION | -                                                                                                                                                                                                                                                                                                                                                                                                                                                                                                                                                                                                                                                                                                                                                                                                                                                                                                                                                                                                                                                                                                                                                                                                                                                                                                                                                                                                                                                                                                                                                                                                                                                                                                                                                                                                                                                                                                                                                                                                                                                                                                                              |                                                                                                                                                                                                                                                                                                                                                                                                                                                                                                                                                                                                                                                                                                                                                                                                                                                                                                                                                                                                                                                                                                                                                                                                                                                                                                                                                                                                                                                                                                                                                                                                                                                                                                                                                                                                                                                                                                                                                                                                                                                                                                                                |                                  |                                |                           |                        |                        |                            | 10 04.1.2                                                                                                                                                                                                                                                                                                                                                                                                                                                                                                                                                                                                                                                                                                                                                                                                                                                                                                                                                                                                                                                                                                                                                                                                                                                                                                                                                                                                                                                                                                                                                                                                                                                                                                                                                                                                                                                                                                                                                                                                                                                                                                                                                                                                                                                                                                                                                                                                                                                                                                                                                                                                                                                                                                                                                                                                              |
|               | a. Total Available<br>Interest on Mortga                                                                                                                                                                                                                                                                                                                                                                                                                                                                                                                                                                                                                                                                                                                                                                                                                                                                                                                                                                                                                                                                                                                                                                                                                                                                                                                                                                                                                                                                                                                                                                                                                                                                                                                                                                                                                                                                                                                                                                                                                                                                                       |                                                                                                                                                                                                                                                                                                                                                                                                                                                                                                                                                                                                                                                                                                                                                                                                                                                                                                                                                                                                                                                                                                                                                                                                                                                                                                                                                                                                                                                                                                                                                                                                                                                                                                                                                                                                                                                                                                                                                                                                                                                                                                                                |                                  |                                |                           |                        |                        |                            | 2,819,114.6                                                                                                                                                                                                                                                                                                                                                                                                                                                                                                                                                                                                                                                                                                                                                                                                                                                                                                                                                                                                                                                                                                                                                                                                                                                                                                                                                                                                                                                                                                                                                                                                                                                                                                                                                                                                                                                                                                                                                                                                                                                                                                                                                                                                                                                                                                                                                                                                                                                                                                                                                                                                                                                                                                                                                                                                            |
|               | Early Repayment I<br>Principal Draws                                                                                                                                                                                                                                                                                                                                                                                                                                                                                                                                                                                                                                                                                                                                                                                                                                                                                                                                                                                                                                                                                                                                                                                                                                                                                                                                                                                                                                                                                                                                                                                                                                                                                                                                                                                                                                                                                                                                                                                                                                                                                           | Fees                                                                                                                                                                                                                                                                                                                                                                                                                                                                                                                                                                                                                                                                                                                                                                                                                                                                                                                                                                                                                                                                                                                                                                                                                                                                                                                                                                                                                                                                                                                                                                                                                                                                                                                                                                                                                                                                                                                                                                                                                                                                                                                           |                                  |                                |                           |                        |                        |                            | 0.0                                                                                                                                                                                                                                                                                                                                                                                                                                                                                                                                                                                                                                                                                                                                                                                                                                                                                                                                                                                                                                                                                                                                                                                                                                                                                                                                                                                                                                                                                                                                                                                                                                                                                                                                                                                                                                                                                                                                                                                                                                                                                                                                                                                                                                                                                                                                                                                                                                                                                                                                                                                                                                                                                                                                                                                                                    |
|               | Liquidity Draws                                                                                                                                                                                                                                                                                                                                                                                                                                                                                                                                                                                                                                                                                                                                                                                                                                                                                                                                                                                                                                                                                                                                                                                                                                                                                                                                                                                                                                                                                                                                                                                                                                                                                                                                                                                                                                                                                                                                                                                                                                                                                                                |                                                                                                                                                                                                                                                                                                                                                                                                                                                                                                                                                                                                                                                                                                                                                                                                                                                                                                                                                                                                                                                                                                                                                                                                                                                                                                                                                                                                                                                                                                                                                                                                                                                                                                                                                                                                                                                                                                                                                                                                                                                                                                                                |                                  |                                |                           |                        |                        |                            | 0.0                                                                                                                                                                                                                                                                                                                                                                                                                                                                                                                                                                                                                                                                                                                                                                                                                                                                                                                                                                                                                                                                                                                                                                                                                                                                                                                                                                                                                                                                                                                                                                                                                                                                                                                                                                                                                                                                                                                                                                                                                                                                                                                                                                                                                                                                                                                                                                                                                                                                                                                                                                                                                                                                                                                                                                                                                    |
|               | Other Income (1)                                                                                                                                                                                                                                                                                                                                                                                                                                                                                                                                                                                                                                                                                                                                                                                                                                                                                                                                                                                                                                                                                                                                                                                                                                                                                                                                                                                                                                                                                                                                                                                                                                                                                                                                                                                                                                                                                                                                                                                                                                                                                                               |                                                                                                                                                                                                                                                                                                                                                                                                                                                                                                                                                                                                                                                                                                                                                                                                                                                                                                                                                                                                                                                                                                                                                                                                                                                                                                                                                                                                                                                                                                                                                                                                                                                                                                                                                                                                                                                                                                                                                                                                                                                                                                                                |                                  |                                |                           |                        |                        |                            | 51,100.6                                                                                                                                                                                                                                                                                                                                                                                                                                                                                                                                                                                                                                                                                                                                                                                                                                                                                                                                                                                                                                                                                                                                                                                                                                                                                                                                                                                                                                                                                                                                                                                                                                                                                                                                                                                                                                                                                                                                                                                                                                                                                                                                                                                                                                                                                                                                                                                                                                                                                                                                                                                                                                                                                                                                                                                                               |
|               | Total Available Inc                                                                                                                                                                                                                                                                                                                                                                                                                                                                                                                                                                                                                                                                                                                                                                                                                                                                                                                                                                                                                                                                                                                                                                                                                                                                                                                                                                                                                                                                                                                                                                                                                                                                                                                                                                                                                                                                                                                                                                                                                                                                                                            |                                                                                                                                                                                                                                                                                                                                                                                                                                                                                                                                                                                                                                                                                                                                                                                                                                                                                                                                                                                                                                                                                                                                                                                                                                                                                                                                                                                                                                                                                                                                                                                                                                                                                                                                                                                                                                                                                                                                                                                                                                                                                                                                |                                  |                                |                           |                        |                        |                            | 2,870,215.2                                                                                                                                                                                                                                                                                                                                                                                                                                                                                                                                                                                                                                                                                                                                                                                                                                                                                                                                                                                                                                                                                                                                                                                                                                                                                                                                                                                                                                                                                                                                                                                                                                                                                                                                                                                                                                                                                                                                                                                                                                                                                                                                                                                                                                                                                                                                                                                                                                                                                                                                                                                                                                                                                                                                                                                                            |
|               | (1) Includes penalty inte                                                                                                                                                                                                                                                                                                                                                                                                                                                                                                                                                                                                                                                                                                                                                                                                                                                                                                                                                                                                                                                                                                                                                                                                                                                                                                                                                                                                                                                                                                                                                                                                                                                                                                                                                                                                                                                                                                                                                                                                                                                                                                      | erest, dishonour fees,                                                                                                                                                                                                                                                                                                                                                                                                                                                                                                                                                                                                                                                                                                                                                                                                                                                                                                                                                                                                                                                                                                                                                                                                                                                                                                                                                                                                                                                                                                                                                                                                                                                                                                                                                                                                                                                                                                                                                                                                                                                                                                         | bank account interes             | t, funds received from th      | e Forbearance S           | SPV etc                |                        |                            | 2,070,213.2                                                                                                                                                                                                                                                                                                                                                                                                                                                                                                                                                                                                                                                                                                                                                                                                                                                                                                                                                                                                                                                                                                                                                                                                                                                                                                                                                                                                                                                                                                                                                                                                                                                                                                                                                                                                                                                                                                                                                                                                                                                                                                                                                                                                                                                                                                                                                                                                                                                                                                                                                                                                                                                                                                                                                                                                            |
|               | (1) Includes penalty into<br>b. Total Principa<br>Principal Received<br>Principal from the                                                                                                                                                                                                                                                                                                                                                                                                                                                                                                                                                                                                                                                                                                                                                                                                                                                                                                                                                                                                                                                                                                                                                                                                                                                                                                                                                                                                                                                                                                                                                                                                                                                                                                                                                                                                                                                                                                                                                                                                                                     | erest, dishonour fees, I Principal d on the Mortgag                                                                                                                                                                                                                                                                                                                                                                                                                                                                                                                                                                                                                                                                                                                                                                                                                                                                                                                                                                                                                                                                                                                                                                                                                                                                                                                                                                                                                                                                                                                                                                                                                                                                                                                                                                                                                                                                                                                                                                                                                                                                            | e Loans                          | t, funds received from th      | e Forbearance S           | SPV etc                |                        |                            | 5,999,056.7<br>0.0                                                                                                                                                                                                                                                                                                                                                                                                                                                                                                                                                                                                                                                                                                                                                                                                                                                                                                                                                                                                                                                                                                                                                                                                                                                                                                                                                                                                                                                                                                                                                                                                                                                                                                                                                                                                                                                                                                                                                                                                                                                                                                                                                                                                                                                                                                                                                                                                                                                                                                                                                                                                                                                                                                                                                                                                     |
|               | <ul><li>(1) Includes penalty inte</li><li>b. Total Principa</li><li>Principal Received</li></ul>                                                                                                                                                                                                                                                                                                                                                                                                                                                                                                                                                                                                                                                                                                                                                                                                                                                                                                                                                                                                                                                                                                                                                                                                                                                                                                                                                                                                                                                                                                                                                                                                                                                                                                                                                                                                                                                                                                                                                                                                                               | erest, dishonour fees, I Principal d on the Mortgag sale of Mortgage                                                                                                                                                                                                                                                                                                                                                                                                                                                                                                                                                                                                                                                                                                                                                                                                                                                                                                                                                                                                                                                                                                                                                                                                                                                                                                                                                                                                                                                                                                                                                                                                                                                                                                                                                                                                                                                                                                                                                                                                                                                           | e Loans                          | t, funds received from th      | e Forbearance S           | SPV etc                |                        |                            | 5,999,056.7                                                                                                                                                                                                                                                                                                                                                                                                                                                                                                                                                                                                                                                                                                                                                                                                                                                                                                                                                                                                                                                                                                                                                                                                                                                                                                                                                                                                                                                                                                                                                                                                                                                                                                                                                                                                                                                                                                                                                                                                                                                                                                                                                                                                                                                                                                                                                                                                                                                                                                                                                                                                                                                                                                                                                                                                            |
| 3. PRINCIPAL  | b. Total Principa<br>Principal Received<br>Principal from the<br>Other Principal<br>Total Principal Col                                                                                                                                                                                                                                                                                                                                                                                                                                                                                                                                                                                                                                                                                                                                                                                                                                                                                                                                                                                                                                                                                                                                                                                                                                                                                                                                                                                                                                                                                                                                                                                                                                                                                                                                                                                                                                                                                                                                                                                                                        | erest, dishonour fees, I Principal d on the Mortgag sale of Mortgage                                                                                                                                                                                                                                                                                                                                                                                                                                                                                                                                                                                                                                                                                                                                                                                                                                                                                                                                                                                                                                                                                                                                                                                                                                                                                                                                                                                                                                                                                                                                                                                                                                                                                                                                                                                                                                                                                                                                                                                                                                                           | e Loans                          | t, funds received from th      | e Forbearance S           | SPV etc                |                        |                            | 5,999,056.7<br>0.0<br>-66,361.9                                                                                                                                                                                                                                                                                                                                                                                                                                                                                                                                                                                                                                                                                                                                                                                                                                                                                                                                                                                                                                                                                                                                                                                                                                                                                                                                                                                                                                                                                                                                                                                                                                                                                                                                                                                                                                                                                                                                                                                                                                                                                                                                                                                                                                                                                                                                                                                                                                                                                                                                                                                                                                                                                                                                                                                        |
| 3. PRINCIPAL  | b. Total Principa<br>Principal Received<br>Principal from the<br>Other Principal<br>Total Principal Col                                                                                                                                                                                                                                                                                                                                                                                                                                                                                                                                                                                                                                                                                                                                                                                                                                                                                                                                                                                                                                                                                                                                                                                                                                                                                                                                                                                                                                                                                                                                                                                                                                                                                                                                                                                                                                                                                                                                                                                                                        | erest, dishonour fees, I Principal d on the Mortgag sale of Mortgage                                                                                                                                                                                                                                                                                                                                                                                                                                                                                                                                                                                                                                                                                                                                                                                                                                                                                                                                                                                                                                                                                                                                                                                                                                                                                                                                                                                                                                                                                                                                                                                                                                                                                                                                                                                                                                                                                                                                                                                                                                                           | e Loans                          | t, funds received from th      | e Forbearance S           | SPV etc                |                        |                            | 5,999,056.7<br>0.0<br>-66,361.9                                                                                                                                                                                                                                                                                                                                                                                                                                                                                                                                                                                                                                                                                                                                                                                                                                                                                                                                                                                                                                                                                                                                                                                                                                                                                                                                                                                                                                                                                                                                                                                                                                                                                                                                                                                                                                                                                                                                                                                                                                                                                                                                                                                                                                                                                                                                                                                                                                                                                                                                                                                                                                                                                                                                                                                        |
| 3. PRINCIPAL  | (1) Includes penalty into b. Total Principa Principal Received Principal from the Other Principal Total Principal Col DRAW Opening Balance Plus Additional Principal P | erest, dishonour fees,  I Principal d on the Mortgag sale of Mortgage Elections                                                                                                                                                                                                                                                                                                                                                                                                                                                                                                                                                                                                                                                                                                                                                                                                                                                                                                                                                                                                                                                                                                                                                                                                                                                                                                                                                                                                                                                                                                                                                                                                                                                                                                                                                                                                                                                                                                                                                                                                                                                | e Loans<br>Loans                 | t, funds received from th      | e Forbearance \$          | SPV etc                |                        |                            | 5,999,056.7<br>0.0<br>-66,361.9<br>5,932,694.7<br>0.0                                                                                                                                                                                                                                                                                                                                                                                                                                                                                                                                                                                                                                                                                                                                                                                                                                                                                                                                                                                                                                                                                                                                                                                                                                                                                                                                                                                                                                                                                                                                                                                                                                                                                                                                                                                                                                                                                                                                                                                                                                                                                                                                                                                                                                                                                                                                                                                                                                                                                                                                                                                                                                                                                                                                                                  |
| 3. PRINCIPAL  | b. Total Principal Principal Received Principal Iron the Other Principal Total Principal Col  DRAW Opening Balance Plus Additional Pri Less Repayment of                                                                                                                                                                                                                                                                                                                                                                                                                                                                                                                                                                                                                                                                                                                                                                                                                                                                                                                                                                                                                                                                                                                                                                                                                                                                                                                                                                                                                                                                                                                                                                                                                                                                                                                                                                                                                                                                                                                                                                       | erest, dishonour fees,  I Principal d on the Mortgag sale of Mortgage Elections                                                                                                                                                                                                                                                                                                                                                                                                                                                                                                                                                                                                                                                                                                                                                                                                                                                                                                                                                                                                                                                                                                                                                                                                                                                                                                                                                                                                                                                                                                                                                                                                                                                                                                                                                                                                                                                                                                                                                                                                                                                | e Loans<br>Loans                 | t, funds received from th      | e Forbearance \$          | SPV etc                |                        |                            | 5,999,056.7<br>0.0<br>-66,361.5<br>5,932,694.7<br>0.0                                                                                                                                                                                                                                                                                                                                                                                                                                                                                                                                                                                                                                                                                                                                                                                                                                                                                                                                                                                                                                                                                                                                                                                                                                                                                                                                                                                                                                                                                                                                                                                                                                                                                                                                                                                                                                                                                                                                                                                                                                                                                                                                                                                                                                                                                                                                                                                                                                                                                                                                                                                                                                                                                                                                                                  |
|               | (1) Includes penalty interpretation of the Color of the C | erest, dishonour fees, I Principal d on the Mortgage sale of Mortgage Illections Incipal Draws of Principal Draws                                                                                                                                                                                                                                                                                                                                                                                                                                                                                                                                                                                                                                                                                                                                                                                                                                                                                                                                                                                                                                                                                                                                                                                                                                                                                                                                                                                                                                                                                                                                                                                                                                                                                                                                                                                                                                                                                                                                                                                                              | e Loans<br>Loans                 | t, funds received from th      | e Forbearance S           | SPV etc                |                        |                            | 5,999,056.7<br>0.0<br>-66,361.9<br>5,932,694.7<br>0.0                                                                                                                                                                                                                                                                                                                                                                                                                                                                                                                                                                                                                                                                                                                                                                                                                                                                                                                                                                                                                                                                                                                                                                                                                                                                                                                                                                                                                                                                                                                                                                                                                                                                                                                                                                                                                                                                                                                                                                                                                                                                                                                                                                                                                                                                                                                                                                                                                                                                                                                                                                                                                                                                                                                                                                  |
|               | (1) Includes penalty into b. Total Principal Principal Received Principal from the Other Principal Total Principal Col DRAW Opening Balance Plus Additional Pri Less Repayment of Closing Balance INCOME WATERFA                                                                                                                                                                                                                                                                                                                                                                                                                                                                                                                                                                                                                                                                                                                                                                                                                                                                                                                                                                                                                                                                                                                                                                                                                                                                                                                                                                                                                                                                                                                                                                                                                                                                                                                                                                                                                                                                                                               | erest, dishonour fees, I Principal d on the Mortgage sale of Mortgage llections incipal Draws of Principal Draws                                                                                                                                                                                                                                                                                                                                                                                                                                                                                                                                                                                                                                                                                                                                                                                                                                                                                                                                                                                                                                                                                                                                                                                                                                                                                                                                                                                                                                                                                                                                                                                                                                                                                                                                                                                                                                                                                                                                                                                                               | e Loans<br>• Loans<br>• S        | t, funds received from th      | e Forbearance S           | SPV etc                |                        |                            | 5,999,056.7<br>0.0<br>-66,361.5<br>5,932,694.7<br>0.0<br>0.0                                                                                                                                                                                                                                                                                                                                                                                                                                                                                                                                                                                                                                                                                                                                                                                                                                                                                                                                                                                                                                                                                                                                                                                                                                                                                                                                                                                                                                                                                                                                                                                                                                                                                                                                                                                                                                                                                                                                                                                                                                                                                                                                                                                                                                                                                                                                                                                                                                                                                                                                                                                                                                                                                                                                                           |
|               | (1) Includes penalty interpretation of the Color of the C | erest, dishonour fees, I Principal d on the Mortgage sale of Mortgage llections incipal Draws of Principal Draws Lt. I tems 5.8(a) to (                                                                                                                                                                                                                                                                                                                                                                                                                                                                                                                                                                                                                                                                                                                                                                                                                                                                                                                                                                                                                                                                                                                                                                                                                                                                                                                                                                                                                                                                                                                                                                                                                                                                                                                                                                                                                                                                                                                                                                                        | e Loans<br>• Loans<br>• S        | t, funds received from th      | e Forbearance S           | SPV etc                |                        |                            | 5,999,056.7<br>0.0<br>-66,361.5<br>5,932,694.7<br>0.0                                                                                                                                                                                                                                                                                                                                                                                                                                                                                                                                                                                                                                                                                                                                                                                                                                                                                                                                                                                                                                                                                                                                                                                                                                                                                                                                                                                                                                                                                                                                                                                                                                                                                                                                                                                                                                                                                                                                                                                                                                                                                                                                                                                                                                                                                                                                                                                                                                                                                                                                                                                                                                                                                                                                                                  |
|               | b. Total Principal Principal Received Principal Interprincipal Total Principal Total Principal Total Principal Opening Balance Plus Additional Pri Less Repayment of Closing Balance INCOME WATERFA Senior Expenses                                                                                                                                                                                                                                                                                                                                                                                                                                                                                                                                                                                                                                                                                                                                                                                                                                                                                                                                                                                                                                                                                                                                                                                                                                                                                                                                                                                                                                                                                                                                                                                                                                                                                                                                                                                                                                                                                                            | erest, dishonour fees,  I Principal d on the Mortgage sale of Mortgage llections  incipal Draws of Principal Draw  ALL I tems 5.8(a) to ( ayments                                                                                                                                                                                                                                                                                                                                                                                                                                                                                                                                                                                                                                                                                                                                                                                                                                                                                                                                                                                                                                                                                                                                                                                                                                                                                                                                                                                                                                                                                                                                                                                                                                                                                                                                                                                                                                                                                                                                                                              | e Loans<br>• Loans<br>• S        | t, funds received from th      | e Forbearance S           | SPV etc                |                        |                            | 5,999,056.7<br>0.0<br>-66,361.5<br>5,932,694.7<br>0.0<br>0.0<br>0.0                                                                                                                                                                                                                                                                                                                                                                                                                                                                                                                                                                                                                                                                                                                                                                                                                                                                                                                                                                                                                                                                                                                                                                                                                                                                                                                                                                                                                                                                                                                                                                                                                                                                                                                                                                                                                                                                                                                                                                                                                                                                                                                                                                                                                                                                                                                                                                                                                                                                                                                                                                                                                                                                                                                                                    |
|               | b. Total Principal Principal Received Principal Interprincipal Received Principal From the Other Principal Total Principal Col DRAW Opening Balance Plus Additional Pri Less Repayment of Closing Balance INCOME WATERFA Senior Expenses Liquidity Draw rep.                                                                                                                                                                                                                                                                                                                                                                                                                                                                                                                                                                                                                                                                                                                                                                                                                                                                                                                                                                                                                                                                                                                                                                                                                                                                                                                                                                                                                                                                                                                                                                                                                                                                                                                                                                                                                                                                   | erest, dishonour fees,  I Principal d on the Mortgage sale of Mortgage llections  incipal Draws of Principal Draw  ALL I tems 5.8(a) to ( ayments                                                                                                                                                                                                                                                                                                                                                                                                                                                                                                                                                                                                                                                                                                                                                                                                                                                                                                                                                                                                                                                                                                                                                                                                                                                                                                                                                                                                                                                                                                                                                                                                                                                                                                                                                                                                                                                                                                                                                                              | e Loans<br>• Loans<br>• S        | t, funds received from th      | e Forbearance S           | SPV etc                |                        |                            | 5,999,056.7<br>0.0<br>-66,361.9<br>5,932,694.7<br>0.0<br>0.0<br>147,025.8                                                                                                                                                                                                                                                                                                                                                                                                                                                                                                                                                                                                                                                                                                                                                                                                                                                                                                                                                                                                                                                                                                                                                                                                                                                                                                                                                                                                                                                                                                                                                                                                                                                                                                                                                                                                                                                                                                                                                                                                                                                                                                                                                                                                                                                                                                                                                                                                                                                                                                                                                                                                                                                                                                                                              |
|               | b. Total Principal Principal Received Principal Interest Principal Total Principal Total Principal Total Principal Opening Balance Plus Additional Pri Less Repayment Colosing Balance INCOME WATERFA Senior Expenses Liquidity Draw rep. Class Redraw Interest Class A1 Interest Class A2 Interest                                                                                                                                                                                                                                                                                                                                                                                                                                                                                                                                                                                                                                                                                                                                                                                                                                                                                                                                                                                                                                                                                                                                                                                                                                                                                                                                                                                                                                                                                                                                                                                                                                                                                                                                                                                                                            | erest, dishonour fees,  I Principal d on the Mortgage sale of Mortgage llections  incipal Draws of Principal Draw  ALL I tems 5.8(a) to ( ayments                                                                                                                                                                                                                                                                                                                                                                                                                                                                                                                                                                                                                                                                                                                                                                                                                                                                                                                                                                                                                                                                                                                                                                                                                                                                                                                                                                                                                                                                                                                                                                                                                                                                                                                                                                                                                                                                                                                                                                              | e Loans<br>• Loans<br>• S        | t, funds received from th      | e Forbearance S           | SPV etc                |                        |                            | 5,999,056.: 0.0 -66,361.5 5,932,694.: 0.0 0.0 147,025.8 0.0 1,011,551.5 246,140.3                                                                                                                                                                                                                                                                                                                                                                                                                                                                                                                                                                                                                                                                                                                                                                                                                                                                                                                                                                                                                                                                                                                                                                                                                                                                                                                                                                                                                                                                                                                                                                                                                                                                                                                                                                                                                                                                                                                                                                                                                                                                                                                                                                                                                                                                                                                                                                                                                                                                                                                                                                                                                                                                                                                                      |
|               | b. Total Principal Principal Received Principal Received Principal from the Other Principal Total Principal Opening Balance Plus Additional Pri Less Repayment of Closing Balance INCOME WATERFA Senior Expenses Liquidity Draw rep. Class Redraw Inte Class A1 Interest Class B Interest Class B Interest                                                                                                                                                                                                                                                                                                                                                                                                                                                                                                                                                                                                                                                                                                                                                                                                                                                                                                                                                                                                                                                                                                                                                                                                                                                                                                                                                                                                                                                                                                                                                                                                                                                                                                                                                                                                                     | erest, dishonour fees,  I Principal d on the Mortgage sale of Mortgage llections  incipal Draws of Principal Draw  ALL I tems 5.8(a) to ( ayments                                                                                                                                                                                                                                                                                                                                                                                                                                                                                                                                                                                                                                                                                                                                                                                                                                                                                                                                                                                                                                                                                                                                                                                                                                                                                                                                                                                                                                                                                                                                                                                                                                                                                                                                                                                                                                                                                                                                                                              | e Loans<br>• Loans<br>• S        | t, funds received from th      | e Forbearance S           | SPV etc                |                        |                            | 5,999,056.<br>0.<br>-66,361.<br>5,932,694.<br>0.<br>0.<br>0.<br>147,025.<br>0.<br>0.<br>1,011,551.<br>246,140.<br>264,293.                                                                                                                                                                                                                                                                                                                                                                                                                                                                                                                                                                                                                                                                                                                                                                                                                                                                                                                                                                                                                                                                                                                                                                                                                                                                                                                                                                                                                                                                                                                                                                                                                                                                                                                                                                                                                                                                                                                                                                                                                                                                                                                                                                                                                                                                                                                                                                                                                                                                                                                                                                                                                                                                                             |
|               | (1) Includes penalty into b. Total Principal Principal Received Principal from the Other Principal Total Principal Col DRAW Opening Balance Plus Additional Pri Less Repayment of Closing Balance INCOME WATERFA Senior Expenses - Liquidity Draw rep. Class Redraw Inte Class A1 Interest Class A2 Interest Class B Interest Class C Interest Class C Interest                                                                                                                                                                                                                                                                                                                                                                                                                                                                                                                                                                                                                                                                                                                                                                                                                                                                                                                                                                                                                                                                                                                                                                                                                                                                                                                                                                                                                                                                                                                                                                                                                                                                                                                                                                | erest, dishonour fees,  I Principal d on the Mortgage sale of Mortgage llections  incipal Draws of Principal Draw  ALL I tems 5.8(a) to ( ayments                                                                                                                                                                                                                                                                                                                                                                                                                                                                                                                                                                                                                                                                                                                                                                                                                                                                                                                                                                                                                                                                                                                                                                                                                                                                                                                                                                                                                                                                                                                                                                                                                                                                                                                                                                                                                                                                                                                                                                              | e Loans<br>• Loans<br>• S        | t, funds received from th      | e Forbearance S           | SPV etc                |                        |                            | 5,999,056.<br>0.<br>-66,361.<br>5,932,694.<br>0.<br>0.<br>0.<br>147,025.<br>0.<br>0.<br>1,011,551.<br>246,140.<br>264,293.<br>264,417.                                                                                                                                                                                                                                                                                                                                                                                                                                                                                                                                                                                                                                                                                                                                                                                                                                                                                                                                                                                                                                                                                                                                                                                                                                                                                                                                                                                                                                                                                                                                                                                                                                                                                                                                                                                                                                                                                                                                                                                                                                                                                                                                                                                                                                                                                                                                                                                                                                                                                                                                                                                                                                                                                 |
|               | b. Total Principal Principal Received Principal Received Principal Irom the Other Principal Total Principal Col  DRAW Opening Balance Plus Additional Pri Less Repayment of Closing Balance  INCOME WATERFA Senior Expenses - Liquidity Draw rep. Class Redraw Interest Class A1 Interest Class B Interest Class B Interest Class D Interest Class D Interest Class D Interest                                                                                                                                                                                                                                                                                                                                                                                                                                                                                                                                                                                                                                                                                                                                                                                                                                                                                                                                                                                                                                                                                                                                                                                                                                                                                                                                                                                                                                                                                                                                                                                                                                                                                                                                                 | erest, dishonour fees,  I Principal d on the Mortgage sale of Mortgage llections  incipal Draws of Principal Draw  ALL I tems 5.8(a) to ( ayments                                                                                                                                                                                                                                                                                                                                                                                                                                                                                                                                                                                                                                                                                                                                                                                                                                                                                                                                                                                                                                                                                                                                                                                                                                                                                                                                                                                                                                                                                                                                                                                                                                                                                                                                                                                                                                                                                                                                                                              | e Loans<br>• Loans<br>• S        | t, funds received from th      | e Forbearance S           | SPV etc                |                        |                            | 5,999,056.<br>0.<br>-66,361.<br>5,932,694.<br>0.<br>0.<br>0.<br>147,025.<br>0.<br>0.<br>1,011,551.<br>246,140.<br>264,293.<br>264,417.<br>206,387.                                                                                                                                                                                                                                                                                                                                                                                                                                                                                                                                                                                                                                                                                                                                                                                                                                                                                                                                                                                                                                                                                                                                                                                                                                                                                                                                                                                                                                                                                                                                                                                                                                                                                                                                                                                                                                                                                                                                                                                                                                                                                                                                                                                                                                                                                                                                                                                                                                                                                                                                                                                                                                                                     |
|               | b. Total Principal Principal Received Principal Interest Principal From the Other Principal Total Principal Opening Balance Plus Additional Pri Less Repayment Closing Balance INCOME WATERFA Senior Expenses Liquidity Draw rep. Class Redraw Interest Class A1 Interest Class B Interest Class C Interest Class E Interest Class E Interest Class E Interest Class E Interest                                                                                                                                                                                                                                                                                                                                                                                                                                                                                                                                                                                                                                                                                                                                                                                                                                                                                                                                                                                                                                                                                                                                                                                                                                                                                                                                                                                                                                                                                                                                                                                                                                                                                                                                                | erest, dishonour fees,  I Principal d on the Mortgage sale of Mortgage llections  incipal Draws of Principal Draw  ALL I tems 5.8(a) to ( ayments                                                                                                                                                                                                                                                                                                                                                                                                                                                                                                                                                                                                                                                                                                                                                                                                                                                                                                                                                                                                                                                                                                                                                                                                                                                                                                                                                                                                                                                                                                                                                                                                                                                                                                                                                                                                                                                                                                                                                                              | e Loans<br>• Loans<br>• S        | t, funds received from th      | e Forbearance S           | SPV etc                |                        |                            | 5,999,056. 066,361. 5,932,694.  0. 0. 0. 147,025. 0. 0. 1,011,551. 246,140. 264,293. 264,417. 206,387.                                                                                                                                                                                                                                                                                                                                                                                                                                                                                                                                                                                                                                                                                                                                                                                                                                                                                                                                                                                                                                                                                                                                                                                                                                                                                                                                                                                                                                                                                                                                                                                                                                                                                                                                                                                                                                                                                                                                                                                                                                                                                                                                                                                                                                                                                                                                                                                                                                                                                                                                                                                                                                                                                                                 |
|               | (1) Includes penalty interest Class F In | erest, dishonour fees, I Principal d on the Mortgage sale of Mortgage illections incipal Draws of Principal Draw ALL Items 5.8(a) to ( ayments erest                                                                                                                                                                                                                                                                                                                                                                                                                                                                                                                                                                                                                                                                                                                                                                                                                                                                                                                                                                                                                                                                                                                                                                                                                                                                                                                                                                                                                                                                                                                                                                                                                                                                                                                                                                                                                                                                                                                                                                           | e Loans<br>• Loans<br>• S        | t, funds received from th      | e Forbearance S           | SPV etc                |                        |                            | 5,999,056. 066,361. 5,932,694.  0 0 0 147,025. 0 0 1,011,551. 246,140. 264,293. 264,417. 206,387. 132,195. 101,094.                                                                                                                                                                                                                                                                                                                                                                                                                                                                                                                                                                                                                                                                                                                                                                                                                                                                                                                                                                                                                                                                                                                                                                                                                                                                                                                                                                                                                                                                                                                                                                                                                                                                                                                                                                                                                                                                                                                                                                                                                                                                                                                                                                                                                                                                                                                                                                                                                                                                                                                                                                                                                                                                                                    |
|               | b. Total Principal Principal Received Principal Received Principal from the Other Principal Total Principal Col DRAW Opening Balance Plus Additional Pri Less Repayment of Closing Balance INCOME WATERFA Senior Expenses - Liquidity Draw rep. Class Redraw Inter Class A1 Interest Class A2 Interest Class B Interest Class D Interest Class D Interest Class E Interest Class E Interest Class F Interest Class E Interest Class D Interest Class D Interest Class P Interest Class D Interest Class P Interest                                                                                                                                                                                                                                                                                                                                                                                                                                                                                                                                                                                                                                                                                                                                                                                                                                                                                                                                                                                                                                                                                                                                                                                                                                                                                                                                                                                                 | erest, dishonour fees, I Principal d on the Mortgage sale of Mortgage Illections incipal Draws of Principal Draws ALL Items 5.8(a) to ( ayments erest                                                                                                                                                                                                                                                                                                                                                                                                                                                                                                                                                                                                                                                                                                                                                                                                                                                                                                                                                                                                                                                                                                                                                                                                                                                                                                                                                                                                                                                                                                                                                                                                                                                                                                                                                                                                                                                                                                                                                                          | e Loans<br>Loans                 | t, funds received from th      | e Forbearance S           | SPV etc                |                        |                            | 5,999,056.<br>0                                                                                                                                                                                                                                                                                                                                                                                                                                                                                                                                                                                                                                                                                                                                                                                                                                                                                                                                                                                                                                                                                                                                                                                                                                                                                                                                                                                                                                                                                                                                                                                                                                                                                                                                                                                                                                                                                                                                                                                                                                                                                                                                                                                                                                                                                                                                                                                                                                                                                                                                                                                                                                                                                                                                                                                                        |
|               | (1) Includes penalty interest Class F In | erest, dishonour fees, I Principal d on the Mortgage sale of Mortgage Illections Incipal Draws of Principal Draws Letters 5.8(a) to (ayments erest                                                                                                                                                                                                                                                                                                                                                                                                                                                                                                                                                                                                                                                                                                                                                                                                                                                                                                                                                                                                                                                                                                                                                                                                                                                                                                                                                                                                                                                                                                                                                                                                                                                                                                                                                                                                                                                                                                                                                                             | e Loans<br>Loans                 | t, funds received from th      | e Forbearance S           | SPV etc                |                        |                            | 5,999,056.<br>0.<br>-66,361.<br>5,932,694.<br>0.<br>0.<br>147,025.<br>0.<br>1,011,551.<br>246,140.<br>264,293.<br>264,417.<br>206,387.<br>132,195.<br>0.<br>0.                                                                                                                                                                                                                                                                                                                                                                                                                                                                                                                                                                                                                                                                                                                                                                                                                                                                                                                                                                                                                                                                                                                                                                                                                                                                                                                                                                                                                                                                                                                                                                                                                                                                                                                                                                                                                                                                                                                                                                                                                                                                                                                                                                                                                                                                                                                                                                                                                                                                                                                                                                                                                                                         |
|               | b. Total Principal Principal Received Principal Received Principal from the Other Principal Total Principal Col DRAW Opening Balance Plus Additional Pri Less Repayment of Closing Balance INCOME WATERFA Senior Expenses - Liquidity Draw rep. Class Redraw Inter Class A1 Interest Class A2 Interest Class B Interest Class B Interest Class E Interest Class E Interest Unreimbursed Princurrent Losses & C Class B Rediaul II Current Losses & C Class B Residual I Class C Residual I                                                                                                                                                                                                                                                                                                                                                                                                                                                                                                                                                                                                                                                                                                                                                                                                                                                                                                                                                                                                                                                                                                                                                                                                                                                                                                                                                                                                                                                                                                | erest, dishonour fees, I Principal d on the Mortgage sale of Mortgage llections incipal Draws of Principal Draws ALL Items 5.8(a) to ( ayments erest  hocipal Draws Carryover Charg Interest Interest                                                                                                                                                                                                                                                                                                                                                                                                                                                                                                                                                                                                                                                                                                                                                                                                                                                                                                                                                                                                                                                                                                                                                                                                                                                                                                                                                                                                                                                                                                                                                                                                                                                                                                                                                                                                                                                                                                                          | e Loans<br>Loans                 | t, funds received from th      | e Forbearance S           | SPV etc                |                        |                            | 5,999,056.: 0.0 -66,361.s 5,932,694.: 0.0 0.0 0.0 147,025.8 0.0 1,011,551.s 246,140.s 264,293.s 264,417.e 206,387.e 132,195.s 101,094.s 0.0 0.0                                                                                                                                                                                                                                                                                                                                                                                                                                                                                                                                                                                                                                                                                                                                                                                                                                                                                                                                                                                                                                                                                                                                                                                                                                                                                                                                                                                                                                                                                                                                                                                                                                                                                                                                                                                                                                                                                                                                                                                                                                                                                                                                                                                                                                                                                                                                                                                                                                                                                                                                                                                                                                                                        |
|               | b. Total Principal Principal Received Principal Received Principal from the Other Principal Total Principal Total Principal Total Principal Opening Balance Plus Additional Pri Less Repayment of Closing Balance INCOME WATERFA Senior Expenses - Liquidity Draw rep. Class Redraw Inter Class A1 Interest Class A2 Interest Class B Interest Class C Interest Class E Interest Class E Interest Class F Interest Class B Residual I Class C Residual I Class C Residual I Class D Residual I Class D Residual I Class D Residual I Class D Residual I                                                                                                                                                                                                                                                                                                                                                                                                                                                                                                                                                                                                                                                                                                                                                                                                                                                                                                                                                                                                                                                                                                                                                                                                                                                                                                                                                                                                                                                                                                                                                                        | erest, dishonour fees, I Principal d on the Mortgage sale of Mortgage llections incipal Draws of Principal Draws ALL Items 5.8(a) to (ayments erest acipal Draws Carryover Charg interest Interest Interest Interest                                                                                                                                                                                                                                                                                                                                                                                                                                                                                                                                                                                                                                                                                                                                                                                                                                                                                                                                                                                                                                                                                                                                                                                                                                                                                                                                                                                                                                                                                                                                                                                                                                                                                                                                                                                                                                                                                                           | e Loans<br>Loans                 | t, funds received from th      | e Forbearance S           | SPV etc                |                        |                            | 5,999,056.: 0.0 -66,361.5 5,932,694.: 0.0 0.0 0.0 147,025.8 0.0 1,011,551.5 246,140.2 264,293.2 264,417.6 206,387.6 132,195.6 101,094.6 0.0 0.0                                                                                                                                                                                                                                                                                                                                                                                                                                                                                                                                                                                                                                                                                                                                                                                                                                                                                                                                                                                                                                                                                                                                                                                                                                                                                                                                                                                                                                                                                                                                                                                                                                                                                                                                                                                                                                                                                                                                                                                                                                                                                                                                                                                                                                                                                                                                                                                                                                                                                                                                                                                                                                                                        |
|               | b. Total Principal Principal Received Principal Received Principal Irom the Other Principal Total Principal Col DRAW Opening Balance Plus Additional Pri Less Repayment of Closing Balance INCOME WATERFA Senior Expenses - Liquidity Draw rep. Class Redraw Interest Class A1 Interest Class A2 Interest Class B Interest Class B Interest Class E Interest Class E Interest Class F Interest Class B Interest Class B Interest Class B Residual I Class B Residual I Class B Residual I Class E Residual I                                                                                                                                                                                                                                                                                                                                                                                                                                                                                                                                                                                                                                                                                                                                                                                                                                                                                                                                                                                                                                                                                                                                                                                                    | erest, dishonour fees, I Principal d on the Mortgage sale of Mortgage llections lincipal Draws of Principal Draws ALL Items 5.8(a) to (ayments rest  Incipal Draws Carryover Charg Interest Interest Interest Interest Interest                                                                                                                                                                                                                                                                                                                                                                                                                                                                                                                                                                                                                                                                                                                                                                                                                                                                                                                                                                                                                                                                                                                                                                                                                                                                                                                                                                                                                                                                                                                                                                                                                                                                                                                                                                                                                                                                                                | e Loans<br>Loans                 | t, funds received from th      | e Forbearance S           | SPV etc                |                        |                            | 5,999,056.: 0.0 -66,361.5 5,932,694.: 0.0 0.0 147,025.8 0.0 1,011,551.9 246,140.3 264,293.3 264,417.2 206,387.6 132,195.6 0.0 0.0 0.0 0.0 0.0                                                                                                                                                                                                                                                                                                                                                                                                                                                                                                                                                                                                                                                                                                                                                                                                                                                                                                                                                                                                                                                                                                                                                                                                                                                                                                                                                                                                                                                                                                                                                                                                                                                                                                                                                                                                                                                                                                                                                                                                                                                                                                                                                                                                                                                                                                                                                                                                                                                                                                                                                                                                                                                                          |
|               | (1) Includes penalty interest Class B Interest Class F Interest Unreimbursed F Class C Residual Class C Residual Class F Residual Class F Residual Class F Residual Class F Residual I Class F Residual Class F Re | erest, dishonour fees, I Principal d on the Mortgage sale of Mortgage llections lincipal Draws of Principal Draws ALL Items 5.8(a) to (  ayments erest lnterest lnterest lnterest lnterest lnterest lnterest lnterest lnterest                                                                                                                                                                                                                                                                                                                                                                                                                                                                                                                                                                                                                                                                                                                                                                                                                                                                                                                                                                                                                                                                                                                                                                                                                                                                                                                                                                                                                                                                                                                                                                                                                                                                                                                                                                                                                                                                                                 | e Loans<br>Loans                 | t, funds received from th      | e Forbearance S           | SPV etc                |                        |                            | 5,999,056.<br>0.1<br>-66,361.<br>5,932,694.<br>0.1<br>0.1<br>147,025.<br>0.0<br>0.1<br>1,011,551.<br>246,140.<br>264,293.<br>264,417.<br>206,387.<br>101,094.<br>0.0<br>0.0<br>0.0                                                                                                                                                                                                                                                                                                                                                                                                                                                                                                                                                                                                                                                                                                                                                                                                                                                                                                                                                                                                                                                                                                                                                                                                                                                                                                                                                                                                                                                                                                                                                                                                                                                                                                                                                                                                                                                                                                                                                                                                                                                                                                                                                                                                                                                                                                                                                                                                                                                                                                                                                                                                                                     |
|               | (1) Includes penalty interest Class B Interest Class B Interest Class B Interest Class C Interest Class C Interest Class C Interest Class C Residual I Class B Residual I Class C Residual I Amortisation Even                                                                                                                                                                                                                                                                                                                                                                                                                                                                                                                                                                                                                                                                                                                                                                                                                                                                                                                                                                                                                                                                                                                                                                                                                                                                                                                                                                                                                                                                               | erest, dishonour fees, I Principal d on the Mortgage sale of Mortgage llections lincipal Draws of Principal Draws ALL Items 5.8(a) to (  ayments erest lnterest lnterest lnterest lnterest lnterest lnterest lnterest lnterest                                                                                                                                                                                                                                                                                                                                                                                                                                                                                                                                                                                                                                                                                                                                                                                                                                                                                                                                                                                                                                                                                                                                                                                                                                                                                                                                                                                                                                                                                                                                                                                                                                                                                                                                                                                                                                                                                                 | e Loans<br>Loans                 | t, funds received from th      | e Forbearance S           | SPV etc                |                        |                            | 5,999,056.: 0.466,361.5 5,932,694.: 0.6 0.6 0.6 147,025.8 0.6 0.7 1,011,551.5 246,140.3 264,293.3 264,417.6 206,387.6 132,195.5 101,094.0 0.6 0.6 0.6 0.6 0.6 0.6 0.6 0.6 0.6 0                                                                                                                                                                                                                                                                                                                                                                                                                                                                                                                                                                                                                                                                                                                                                                                                                                                                                                                                                                                                                                                                                                                                                                                                                                                                                                                                                                                                                                                                                                                                                                                                                                                                                                                                                                                                                                                                                                                                                                                                                                                                                                                                                                                                                                                                                                                                                                                                                                                                                                                                                                                                                                        |
|               | (1) Includes penalty interest  b. Total Principal Principal Received Principal Irom the Other Principal Total Principal Total Principal Col  DRAW Opening Balance Plus Additional Pri Less Repayment of Closing Balance  INCOME WATERFA Senior Expenses - Liquidity Draw rep. Class Redraw Interest Class A1 Interest Class A2 Interest Class B Interest Class B Interest Class E Interest Class E Interest Class E Interest Class B Residual I Class C Residual I Class B Residual I Class E Residual I Class G Residual I                                                                                                                                                                                                                                                                                                                                                                                             | erest, dishonour fees, I Principal d on the Mortgage sale of Mortgage ellections  incipal Draws of Principal Draws ALL Items 5.8(a) to (ayments erest  incipal Draws Carryover Charg interest in | e Loans Loans  f) (Inclusive)    | t, funds received from th      | e Forbearance S           | SPV etc                |                        |                            | 5,999,056<br>0.0<br>-66,361<br>5,932,694<br>0.0<br>0.0<br>147,025<br>0.0                                                                                                                                                                                                                                                                                                                                                                                                                                                                                                                                                                                                                                                                                                                                                                                                                                                                                                                                                                                                                                                                                                                                                                                                                                                                                                                                                                                                                                                                                                                                                                                                                                                                                                                                                                                                                                                                                                                                                                                                                                                                                                                                                                                                                                                                                                                                                                                                                                                                                                                                                                                                                                                                                                                                               |
|               | (1) Includes penalty interest Class B Interest Class B Interest Class B Interest Class C Interest Class C Interest Class C Interest Class C Residual I Class B Residual I Class C Residual I Amortisation Even                                                                                                                                                                                                                                                                                                                                                                                                                                                                                                                                                                                                                                                                                                                                                                                                                                                                                                                                                                                                                                                                                                                                                                                                                                                                                                                                                                                                                                                                               | erest, dishonour fees, I Principal d on the Mortgage sale of Mortgage illections incipal Draws of Principal Draws ALL Items 5.8(a) to (ayments) erest arrivover Charg interest interest interest interest interest interest interest interest erese Reserve Pa                                                                                                                                                                                                                                                                                                                                                                                                                                                                                                                                                                                                                                                                                                                                                                                                                                                                                                                                                                                                                                                                                                                                                                                                                                                                                                                                                                                                                                                                                                                                                                                                                                                                                                                                                                                                                                                                 | e Loans Loans  s  f) (Inclusive) |                                | e Forbearance S           | SPV etc                |                        |                            | 5,999,056.: 0.0 -66,361.5 5,932,694.: 0.0 0.0 0.0 147,025.8 0.0 1,011,551.9 246,140.2 264,293.2 264,417.2 206,387.6 132,195.9 101,094.8 0.0 0.0 0.0 0.0 0.0 0.0 0.0 0.0 0.0 0                                                                                                                                                                                                                                                                                                                                                                                                                                                                                                                                                                                                                                                                                                                                                                                                                                                                                                                                                                                                                                                                                                                                                                                                                                                                                                                                                                                                                                                                                                                                                                                                                                                                                                                                                                                                                                                                                                                                                                                                                                                                                                                                                                                                                                                                                                                                                                                                                                                                                                                                                                                                                                          |
|               | (1) Includes penalty interest  b. Total Principal Principal Received Principal from the Other Principal Total Principal Total Principal Total Principal Total Principal Opening Balance Plus Additional Pri Less Repayment of Closing Balance INCOME WATERFA Senior Expenses - Liquidity Draw rep. Class Redraw Inter Class A1 Interest Class A2 Interest Class B Interest Class B Interest Class E Interest Class E Interest Unreimbursed Princ Current Losses & Class B Residual I Class C Residual I Class C Residual I Class E Residual I Class G Residual I  | erest, dishonour fees, I Principal d on the Mortgage sale of Mortgage illections incipal Draws of Principal Draws ALL Items 5.8(a) to (ayments) erest arrivover Charg interest interest interest interest interest interest interest interest erese Reserve Pa                                                                                                                                                                                                                                                                                                                                                                                                                                                                                                                                                                                                                                                                                                                                                                                                                                                                                                                                                                                                                                                                                                                                                                                                                                                                                                                                                                                                                                                                                                                                                                                                                                                                                                                                                                                                                                                                 | e Loans Loans  s  f) (Inclusive) |                                | e Forbearance S           | SPV etc                |                        |                            | 5,999,056 0.066,361 5,932,694 0.0. 0.0. 147,025 0.0. 1,011,551 246,140 264,293 264,417 206,387 132,195 101,094 0.0. 0.0. 0.0. 0.0. 0.0. 0.0. 0.0                                                                                                                                                                                                                                                                                                                                                                                                                                                                                                                                                                                                                                                                                                                                                                                                                                                                                                                                                                                                                                                                                                                                                                                                                                                                                                                                                                                                                                                                                                                                                                                                                                                                                                                                                                                                                                                                                                                                                                                                                                                                                                                                                                                                                                                                                                                                                                                                                                                                                                                                                                                                                                                                       |
|               | (1) Includes penalty interest Class A Interest Class B Interest Class B Interest Class C Interest Class B Interest Class B Interest Class B Interest Class B Interest Class C Residual I Class C Residual I Class C Residual I Amortisation Even Class G Interest Extraordinary Exp                                                                                                                                                                                                                                                                                                                                                                                                                                                                                                                                                                                                                                                                                                                                                                                                                                                                                                                                                                                                                                                                                                                                                                                                                                                                                             | erest, dishonour fees, I Principal d on the Mortgage sale of Mortgage illections incipal Draws of Principal Draws ALL Items 5.8(a) to (ayments) erest arrivover Charg interest interest interest interest interest interest interest interest erese Reserve Pa                                                                                                                                                                                                                                                                                                                                                                                                                                                                                                                                                                                                                                                                                                                                                                                                                                                                                                                                                                                                                                                                                                                                                                                                                                                                                                                                                                                                                                                                                                                                                                                                                                                                                                                                                                                                                                                                 | e Loans Loans  s  f) (Inclusive) |                                | e Forbearance S           | SPV etc                |                        |                            | 5,999,056.<br>0.1.<br>-66,361.<br>5,932,694.<br>0.1.<br>0.1.<br>147,025.<br>0.1.<br>0.1.<br>1,011,551.<br>246,140.<br>264,293.<br>264,417.<br>206,387.<br>132,195.<br>101,094.<br>0.1.<br>0.1.<br>0.1.<br>0.1.<br>0.1.<br>0.1.<br>0.1.<br>0.1.<br>0.1.<br>0.1.<br>0.1.<br>0.1.<br>0.1.<br>0.1.<br>0.1.<br>0.1.<br>0.1.<br>0.1.<br>0.1.<br>0.1.<br>0.1.<br>0.1.<br>0.1.<br>0.1.<br>0.1.<br>0.1.<br>0.1.<br>0.1.<br>0.1.<br>0.1.<br>0.1.<br>0.1.<br>0.1.<br>0.1.<br>0.1.<br>0.1.<br>0.1.<br>0.1.<br>0.1.<br>0.1.<br>0.1.<br>0.1.<br>0.1.<br>0.1.<br>0.1.<br>0.1.<br>0.1.<br>0.1.<br>0.1.<br>0.1.<br>0.1.<br>0.1.<br>0.1.<br>0.1.<br>0.1.<br>0.1.<br>0.1.<br>0.1.<br>0.1.<br>0.1.<br>0.1.<br>0.1.<br>0.1.<br>0.1.<br>0.1.<br>0.1.<br>0.1.<br>0.1.<br>0.1.<br>0.1.<br>0.1.<br>0.1.<br>0.1.<br>0.1.<br>0.1.<br>0.1.<br>0.1.<br>0.1.<br>0.1.<br>0.1.<br>0.1.<br>0.1.<br>0.1.<br>0.1.<br>0.1.<br>0.1.<br>0.1.<br>0.1.<br>0.1.<br>0.1.<br>0.1.<br>0.1.<br>0.1.<br>0.1.<br>0.1.<br>0.1.<br>0.1.<br>0.1.<br>0.1.<br>0.1.<br>0.1.<br>0.1.<br>0.1.<br>0.1.<br>0.1.<br>0.1.<br>0.1.<br>0.1.<br>0.1.<br>0.1.<br>0.1.<br>0.1.<br>0.1.<br>0.1.<br>0.1.<br>0.1.<br>0.1.<br>0.1.<br>0.1.<br>0.1.<br>0.1.<br>0.1.<br>0.1.<br>0.1.<br>0.1.<br>0.1.<br>0.1.<br>0.1.<br>0.1.<br>0.1.<br>0.1.<br>0.1.<br>0.1.<br>0.1.<br>0.1.<br>0.1.<br>0.1.<br>0.1.<br>0.1.<br>0.1.<br>0.1.<br>0.1.<br>0.1.<br>0.1.<br>0.1.<br>0.1.<br>0.1.<br>0.1.<br>0.1.<br>0.1.<br>0.1.<br>0.1.<br>0.1.<br>0.1.<br>0.1.<br>0.1.<br>0.1.<br>0.1.<br>0.1.<br>0.1.<br>0.1.<br>0.1.<br>0.1.<br>0.1.<br>0.1.<br>0.1.<br>0.1.<br>0.1.<br>0.1.<br>0.1.<br>0.1.<br>0.1.<br>0.1.<br>0.1.<br>0.1.<br>0.1.<br>0.1.<br>0.1.<br>0.1.<br>0.1.<br>0.1.<br>0.1.<br>0.1.<br>0.1.<br>0.1.<br>0.1.<br>0.1.<br>0.1.<br>0.1.<br>0.1.<br>0.1.<br>0.1.<br>0.1.<br>0.1.<br>0.1.<br>0.1.<br>0.1.<br>0.1.<br>0.1.<br>0.1.<br>0.1.<br>0.1.<br>0.1.<br>0.1.<br>0.1.<br>0.1.<br>0.1.<br>0.1.<br>0.1.<br>0.1.<br>0.1.<br>0.1.<br>0.1.<br>0.1.<br>0.1.<br>0.1.<br>0.1.<br>0.1.<br>0.1.<br>0.1.<br>0.1.<br>0.1.<br>0.1.<br>0.1.<br>0.1.<br>0.1.<br>0.1.<br>0.1.<br>0.1.<br>0.1.<br>0.1.<br>0.1.<br>0.1.<br>0.1.<br>0.1.<br>0.1.<br>0.1.<br>0.1.<br>0.1.<br>0.1.<br>0.1.<br>0.1.<br>0.1.<br>0.1.<br>0.1.<br>0.1.<br>0.1.<br>0.1.<br>0.1.<br>0.1.<br>0.1.<br>0.1.<br>0.1.<br>0.1.<br>0.1.<br>0.1.<br>0.1.<br>0.1.<br>0.1.<br>0.1.<br>0.1.<br>0.1.<br>0.1.<br>0.1.<br>0.1.<br>0.1.<br>0.1.<br>0.1.<br>0.1.<br>0.1.<br>0.1.<br>0.1.<br>0.1.<br>0.1.<br>0.1.<br>0.1.<br>0.1.<br>0.1.<br>0.1.<br>0.1.<br>0.1.<br>0.1.<br>0.1.<br>0.1.<br>0.1.<br>0.1.<br>0.1.<br>0.1.<br>0.1.<br>0.1.<br>0.1.<br>0.1.<br>0.1.<br>0.1.<br>0.1.<br>0.1.<br>0.1.<br>0.1.<br>0.1.<br>0.1.<br>0.1.<br>0.1.<br>0.1.<br>0.1.<br>0.1.<br>0.1.<br>0.1.<br>0.1.<br>0.1.<br>0.1.<br>0.1.<br>0.1.<br>0.1.<br>0.1.<br>0.1.<br>0.1.<br>0.1. |