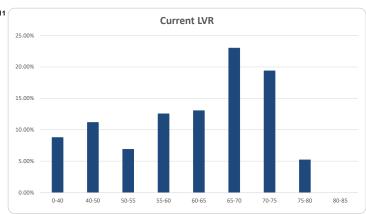

9  |
| Total                                           | 581    | 100%  | 365.518.789 | 100%  |

| Credit Events ●● |        |        |             |        |
|------------------|--------|--------|-------------|--------|
|                  | Nun    | nber   | Bal         | ance   |
|                  | Amount | %      | Amount      | %      |
| 0                | 581    | 100.0% | 365,518,789 | 100.0% |
| 1                | 0      | 0.0%   | 0           | 0.0%   |
| 2                | 0      | 0.0%   | 0           | 0.0%   |
| 3                | 0      | 0%     | 0           | 0%     |
| Total            | 581    | 100%   | 365,518,789 | 100%   |

## Thinktank...

## Commercial Series 2022-3: Time Series Charts















#### Think Tank Commercial Series 2022-3: Current Charts