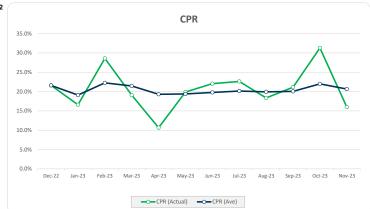

|               | inktar                                                                                                                                                                                                                                                                                                                                                                                                                                                                                                                                                                                                                                                                                                                                                                                                                                                                                                                                                                                                                                                                                                                                                                                                                                                                                                                                                                                                                                                                                                                                                                                                                                                                                                                                                                                                                                                                                                                                                                                                                                                                                                                         | 1k                                                                                                                                                                                                                                                                                                                                                                                                                                                                                                                                                                                                                                                                                                                                                                                                                                                                                                                                                                                                                                                                                                                                                                                                                                                                                                                                                                                                                                                                                                                                                                                                                                                                                                                                                                                                                                                                                                                                                                                                                                                                                                                             | Commerci                         | al Series 2022-                | 3 - NOTE                  | BALANCES               |                        |                            |                                                                                                                                                                                                                                                                                                                                                                                                                                                                                                                                                                                                                                                                                                                                                                                                                                                                                                                                                                                                                                                                                                                                                                                                                                                                                                                                                                                                                                                                                                                                                                                                                                                                                                                                                                                                                                                                                                                                                                                                                                                                                                                                                                                                                                                                                                                                                                                                                                                                                                                                                                                                                                                                                                                                                                                                                        |
|---------------|--------------------------------------------------------------------------------------------------------------------------------------------------------------------------------------------------------------------------------------------------------------------------------------------------------------------------------------------------------------------------------------------------------------------------------------------------------------------------------------------------------------------------------------------------------------------------------------------------------------------------------------------------------------------------------------------------------------------------------------------------------------------------------------------------------------------------------------------------------------------------------------------------------------------------------------------------------------------------------------------------------------------------------------------------------------------------------------------------------------------------------------------------------------------------------------------------------------------------------------------------------------------------------------------------------------------------------------------------------------------------------------------------------------------------------------------------------------------------------------------------------------------------------------------------------------------------------------------------------------------------------------------------------------------------------------------------------------------------------------------------------------------------------------------------------------------------------------------------------------------------------------------------------------------------------------------------------------------------------------------------------------------------------------------------------------------------------------------------------------------------------|--------------------------------------------------------------------------------------------------------------------------------------------------------------------------------------------------------------------------------------------------------------------------------------------------------------------------------------------------------------------------------------------------------------------------------------------------------------------------------------------------------------------------------------------------------------------------------------------------------------------------------------------------------------------------------------------------------------------------------------------------------------------------------------------------------------------------------------------------------------------------------------------------------------------------------------------------------------------------------------------------------------------------------------------------------------------------------------------------------------------------------------------------------------------------------------------------------------------------------------------------------------------------------------------------------------------------------------------------------------------------------------------------------------------------------------------------------------------------------------------------------------------------------------------------------------------------------------------------------------------------------------------------------------------------------------------------------------------------------------------------------------------------------------------------------------------------------------------------------------------------------------------------------------------------------------------------------------------------------------------------------------------------------------------------------------------------------------------------------------------------------|----------------------------------|--------------------------------|---------------------------|------------------------|------------------------|----------------------------|------------------------------------------------------------------------------------------------------------------------------------------------------------------------------------------------------------------------------------------------------------------------------------------------------------------------------------------------------------------------------------------------------------------------------------------------------------------------------------------------------------------------------------------------------------------------------------------------------------------------------------------------------------------------------------------------------------------------------------------------------------------------------------------------------------------------------------------------------------------------------------------------------------------------------------------------------------------------------------------------------------------------------------------------------------------------------------------------------------------------------------------------------------------------------------------------------------------------------------------------------------------------------------------------------------------------------------------------------------------------------------------------------------------------------------------------------------------------------------------------------------------------------------------------------------------------------------------------------------------------------------------------------------------------------------------------------------------------------------------------------------------------------------------------------------------------------------------------------------------------------------------------------------------------------------------------------------------------------------------------------------------------------------------------------------------------------------------------------------------------------------------------------------------------------------------------------------------------------------------------------------------------------------------------------------------------------------------------------------------------------------------------------------------------------------------------------------------------------------------------------------------------------------------------------------------------------------------------------------------------------------------------------------------------------------------------------------------------------------------------------------------------------------------------------------------------|
| NOTE          | Beginning<br>Collection<br>Period                                                                                                                                                                                                                                                                                                                                                                                                                                                                                                                                                                                                                                                                                                                                                                                                                                                                                                                                                                                                                                                                                                                                                                                                                                                                                                                                                                                                                                                                                                                                                                                                                                                                                                                                                                                                                                                                                                                                                                                                                                                                                              | Drawings                                                                                                                                                                                                                                                                                                                                                                                                                                                                                                                                                                                                                                                                                                                                                                                                                                                                                                                                                                                                                                                                                                                                                                                                                                                                                                                                                                                                                                                                                                                                                                                                                                                                                                                                                                                                                                                                                                                                                                                                                                                                                                                       | Principal<br>Repaid              | End of<br>Collection<br>Period | Closing<br>Bond<br>Factor | Opening<br>Charge-Offs | Closing<br>Charge-Offs | Interest Due (inc accrued) | Interest Paid                                                                                                                                                                                                                                                                                                                                                                                                                                                                                                                                                                                                                                                                                                                                                                                                                                                                                                                                                                                                                                                                                                                                                                                                                                                                                                                                                                                                                                                                                                                                                                                                                                                                                                                                                                                                                                                                                                                                                                                                                                                                                                                                                                                                                                                                                                                                                                                                                                                                                                                                                                                                                                                                                                                                                                                                          |
| Class A1      | 194,306,459.05                                                                                                                                                                                                                                                                                                                                                                                                                                                                                                                                                                                                                                                                                                                                                                                                                                                                                                                                                                                                                                                                                                                                                                                                                                                                                                                                                                                                                                                                                                                                                                                                                                                                                                                                                                                                                                                                                                                                                                                                                                                                                                                 |                                                                                                                                                                                                                                                                                                                                                                                                                                                                                                                                                                                                                                                                                                                                                                                                                                                                                                                                                                                                                                                                                                                                                                                                                                                                                                                                                                                                                                                                                                                                                                                                                                                                                                                                                                                                                                                                                                                                                                                                                                                                                                                                | 4,628,269.81                     | 189,678,189.24                 | 63.2%                     | 0.00                   | 0.00                   | 1,011,551.97               | 1,011,551.9                                                                                                                                                                                                                                                                                                                                                                                                                                                                                                                                                                                                                                                                                                                                                                                                                                                                                                                                                                                                                                                                                                                                                                                                                                                                                                                                                                                                                                                                                                                                                                                                                                                                                                                                                                                                                                                                                                                                                                                                                                                                                                                                                                                                                                                                                                                                                                                                                                                                                                                                                                                                                                                                                                                                                                                                            |
| Class A2      | 42,747,420.99                                                                                                                                                                                                                                                                                                                                                                                                                                                                                                                                                                                                                                                                                                                                                                                                                                                                                                                                                                                                                                                                                                                                                                                                                                                                                                                                                                                                                                                                                                                                                                                                                                                                                                                                                                                                                                                                                                                                                                                                                                                                                                                  |                                                                                                                                                                                                                                                                                                                                                                                                                                                                                                                                                                                                                                                                                                                                                                                                                                                                                                                                                                                                                                                                                                                                                                                                                                                                                                                                                                                                                                                                                                                                                                                                                                                                                                                                                                                                                                                                                                                                                                                                                                                                                                                                | 1,018,219.36                     | 41,729,201.63                  | 63.2%                     | 0.00                   | 0.00                   | 246,140.35                 | 246,140.3                                                                                                                                                                                                                                                                                                                                                                                                                                                                                                                                                                                                                                                                                                                                                                                                                                                                                                                                                                                                                                                                                                                                                                                                                                                                                                                                                                                                                                                                                                                                                                                                                                                                                                                                                                                                                                                                                                                                                                                                                                                                                                                                                                                                                                                                                                                                                                                                                                                                                                                                                                                                                                                                                                                                                                                                              |
| Class B       | 40,000,000.00                                                                                                                                                                                                                                                                                                                                                                                                                                                                                                                                                                                                                                                                                                                                                                                                                                                                                                                                                                                                                                                                                                                                                                                                                                                                                                                                                                                                                                                                                                                                                                                                                                                                                                                                                                                                                                                                                                                                                                                                                                                                                                                  |                                                                                                                                                                                                                                                                                                                                                                                                                                                                                                                                                                                                                                                                                                                                                                                                                                                                                                                                                                                                                                                                                                                                                                                                                                                                                                                                                                                                                                                                                                                                                                                                                                                                                                                                                                                                                                                                                                                                                                                                                                                                                                                                | 0.00                             | 40,000,000.00                  | 100.0%                    | 0.00                   | 0.00                   | 264,293.26                 | 264,293.2                                                                                                                                                                                                                                                                                                                                                                                                                                                                                                                                                                                                                                                                                                                                                                                                                                                                                                                                                                                                                                                                                                                                                                                                                                                                                                                                                                                                                                                                                                                                                                                                                                                                                                                                                                                                                                                                                                                                                                                                                                                                                                                                                                                                                                                                                                                                                                                                                                                                                                                                                                                                                                                                                                                                                                                                              |
| Class C       | 36,500,000.00                                                                                                                                                                                                                                                                                                                                                                                                                                                                                                                                                                                                                                                                                                                                                                                                                                                                                                                                                                                                                                                                                                                                                                                                                                                                                                                                                                                                                                                                                                                                                                                                                                                                                                                                                                                                                                                                                                                                                                                                                                                                                                                  |                                                                                                                                                                                                                                                                                                                                                                                                                                                                                                                                                                                                                                                                                                                                                                                                                                                                                                                                                                                                                                                                                                                                                                                                                                                                                                                                                                                                                                                                                                                                                                                                                                                                                                                                                                                                                                                                                                                                                                                                                                                                                                                                | 0.00                             | 36,500,000.00                  | 100.0%                    | 0.00                   | 0.00                   | 264,417.60                 | 264,417.6                                                                                                                                                                                                                                                                                                                                                                                                                                                                                                                                                                                                                                                                                                                                                                                                                                                                                                                                                                                                                                                                                                                                                                                                                                                                                                                                                                                                                                                                                                                                                                                                                                                                                                                                                                                                                                                                                                                                                                                                                                                                                                                                                                                                                                                                                                                                                                                                                                                                                                                                                                                                                                                                                                                                                                                                              |
| Class D       | 25,500,000.00                                                                                                                                                                                                                                                                                                                                                                                                                                                                                                                                                                                                                                                                                                                                                                                                                                                                                                                                                                                                                                                                                                                                                                                                                                                                                                                                                                                                                                                                                                                                                                                                                                                                                                                                                                                                                                                                                                                                                                                                                                                                                                                  |                                                                                                                                                                                                                                                                                                                                                                                                                                                                                                                                                                                                                                                                                                                                                                                                                                                                                                                                                                                                                                                                                                                                                                                                                                                                                                                                                                                                                                                                                                                                                                                                                                                                                                                                                                                                                                                                                                                                                                                                                                                                                                                                | 0.00                             | 25,500,000.00                  | 100.0%                    | 0.00                   | 0.00                   | 206,387.64                 | 206,387.6                                                                                                                                                                                                                                                                                                                                                                                                                                                                                                                                                                                                                                                                                                                                                                                                                                                                                                                                                                                                                                                                                                                                                                                                                                                                                                                                                                                                                                                                                                                                                                                                                                                                                                                                                                                                                                                                                                                                                                                                                                                                                                                                                                                                                                                                                                                                                                                                                                                                                                                                                                                                                                                                                                                                                                                                              |
| Class E       | 13,500,000.00                                                                                                                                                                                                                                                                                                                                                                                                                                                                                                                                                                                                                                                                                                                                                                                                                                                                                                                                                                                                                                                                                                                                                                                                                                                                                                                                                                                                                                                                                                                                                                                                                                                                                                                                                                                                                                                                                                                                                                                                                                                                                                                  |                                                                                                                                                                                                                                                                                                                                                                                                                                                                                                                                                                                                                                                                                                                                                                                                                                                                                                                                                                                                                                                                                                                                                                                                                                                                                                                                                                                                                                                                                                                                                                                                                                                                                                                                                                                                                                                                                                                                                                                                                                                                                                                                | 0.00                             | 13,500,000.00                  | 100.0%                    | 0.00                   | 0.00                   |                            | 132,195.5                                                                                                                                                                                                                                                                                                                                                                                                                                                                                                                                                                                                                                                                                                                                                                                                                                                                                                                                                                                                                                                                                                                                                                                                                                                                                                                                                                                                                                                                                                                                                                                                                                                                                                                                                                                                                                                                                                                                                                                                                                                                                                                                                                                                                                                                                                                                                                                                                                                                                                                                                                                                                                                                                                                                                                                                              |
| Class F       | 9,500,000.00                                                                                                                                                                                                                                                                                                                                                                                                                                                                                                                                                                                                                                                                                                                                                                                                                                                                                                                                                                                                                                                                                                                                                                                                                                                                                                                                                                                                                                                                                                                                                                                                                                                                                                                                                                                                                                                                                                                                                                                                                                                                                                                   |                                                                                                                                                                                                                                                                                                                                                                                                                                                                                                                                                                                                                                                                                                                                                                                                                                                                                                                                                                                                                                                                                                                                                                                                                                                                                                                                                                                                                                                                                                                                                                                                                                                                                                                                                                                                                                                                                                                                                                                                                                                                                                                                | 0.00                             | 9,500,000.00                   | 100.0%                    | 0.00                   | 0.00                   |                            | 101,094.9                                                                                                                                                                                                                                                                                                                                                                                                                                                                                                                                                                                                                                                                                                                                                                                                                                                                                                                                                                                                                                                                                                                                                                                                                                                                                                                                                                                                                                                                                                                                                                                                                                                                                                                                                                                                                                                                                                                                                                                                                                                                                                                                                                                                                                                                                                                                                                                                                                                                                                                                                                                                                                                                                                                                                                                                              |
| Class G       | 4,000,000.00                                                                                                                                                                                                                                                                                                                                                                                                                                                                                                                                                                                                                                                                                                                                                                                                                                                                                                                                                                                                                                                                                                                                                                                                                                                                                                                                                                                                                                                                                                                                                                                                                                                                                                                                                                                                                                                                                                                                                                                                                                                                                                                   |                                                                                                                                                                                                                                                                                                                                                                                                                                                                                                                                                                                                                                                                                                                                                                                                                                                                                                                                                                                                                                                                                                                                                                                                                                                                                                                                                                                                                                                                                                                                                                                                                                                                                                                                                                                                                                                                                                                                                                                                                                                                                                                                | 0.00                             | 4,000,000.00                   | 100.0%                    | 0.00                   | 0.00                   |                            | 43,415.6                                                                                                                                                                                                                                                                                                                                                                                                                                                                                                                                                                                                                                                                                                                                                                                                                                                                                                                                                                                                                                                                                                                                                                                                                                                                                                                                                                                                                                                                                                                                                                                                                                                                                                                                                                                                                                                                                                                                                                                                                                                                                                                                                                                                                                                                                                                                                                                                                                                                                                                                                                                                                                                                                                                                                                                                               |
| Class H       | 5,000,000.00                                                                                                                                                                                                                                                                                                                                                                                                                                                                                                                                                                                                                                                                                                                                                                                                                                                                                                                                                                                                                                                                                                                                                                                                                                                                                                                                                                                                                                                                                                                                                                                                                                                                                                                                                                                                                                                                                                                                                                                                                                                                                                                   |                                                                                                                                                                                                                                                                                                                                                                                                                                                                                                                                                                                                                                                                                                                                                                                                                                                                                                                                                                                                                                                                                                                                                                                                                                                                                                                                                                                                                                                                                                                                                                                                                                                                                                                                                                                                                                                                                                                                                                                                                                                                                                                                | 0.00                             | 5,000,000.00                   | 100.0%                    | 0.00                   | 0.00                   |                            | 64,885.9                                                                                                                                                                                                                                                                                                                                                                                                                                                                                                                                                                                                                                                                                                                                                                                                                                                                                                                                                                                                                                                                                                                                                                                                                                                                                                                                                                                                                                                                                                                                                                                                                                                                                                                                                                                                                                                                                                                                                                                                                                                                                                                                                                                                                                                                                                                                                                                                                                                                                                                                                                                                                                                                                                                                                                                                               |
| . GENERAL     | Current Payment I<br>Collection Period (<br>Collection Period (<br>Interest Period (sta<br>Interest Period (en                                                                                                                                                                                                                                                                                                                                                                                                                                                                                                                                                                                                                                                                                                                                                                                                                                                                                                                                                                                                                                                                                                                                                                                                                                                                                                                                                                                                                                                                                                                                                                                                                                                                                                                                                                                                                                                                                                                                                                                                                 | (start)<br>(end)<br>art)<br>nd)                                                                                                                                                                                                                                                                                                                                                                                                                                                                                                                                                                                                                                                                                                                                                                                                                                                                                                                                                                                                                                                                                                                                                                                                                                                                                                                                                                                                                                                                                                                                                                                                                                                                                                                                                                                                                                                                                                                                                                                                                                                                                                |                                  |                                |                           |                        |                        |                            | 11-Dec-2<br>1-Nov-2<br>30-Nov-2<br>10-Nov-2<br>10-Dec-2                                                                                                                                                                                                                                                                                                                                                                                                                                                                                                                                                                                                                                                                                                                                                                                                                                                                                                                                                                                                                                                                                                                                                                                                                                                                                                                                                                                                                                                                                                                                                                                                                                                                                                                                                                                                                                                                                                                                                                                                                                                                                                                                                                                                                                                                                                                                                                                                                                                                                                                                                                                                                                                                                                                                                                |
|               | Days in Interest Pe<br>Next Payment Date                                                                                                                                                                                                                                                                                                                                                                                                                                                                                                                                                                                                                                                                                                                                                                                                                                                                                                                                                                                                                                                                                                                                                                                                                                                                                                                                                                                                                                                                                                                                                                                                                                                                                                                                                                                                                                                                                                                                                                                                                                                                                       |                                                                                                                                                                                                                                                                                                                                                                                                                                                                                                                                                                                                                                                                                                                                                                                                                                                                                                                                                                                                                                                                                                                                                                                                                                                                                                                                                                                                                                                                                                                                                                                                                                                                                                                                                                                                                                                                                                                                                                                                                                                                                                                                |                                  |                                |                           |                        |                        |                            | 3<br>10-Jan-2                                                                                                                                                                                                                                                                                                                                                                                                                                                                                                                                                                                                                                                                                                                                                                                                                                                                                                                                                                                                                                                                                                                                                                                                                                                                                                                                                                                                                                                                                                                                                                                                                                                                                                                                                                                                                                                                                                                                                                                                                                                                                                                                                                                                                                                                                                                                                                                                                                                                                                                                                                                                                                                                                                                                                                                                          |
| 2. COLLECTION | -                                                                                                                                                                                                                                                                                                                                                                                                                                                                                                                                                                                                                                                                                                                                                                                                                                                                                                                                                                                                                                                                                                                                                                                                                                                                                                                                                                                                                                                                                                                                                                                                                                                                                                                                                                                                                                                                                                                                                                                                                                                                                                                              |                                                                                                                                                                                                                                                                                                                                                                                                                                                                                                                                                                                                                                                                                                                                                                                                                                                                                                                                                                                                                                                                                                                                                                                                                                                                                                                                                                                                                                                                                                                                                                                                                                                                                                                                                                                                                                                                                                                                                                                                                                                                                                                                |                                  |                                |                           |                        |                        |                            | 10 04.1.2                                                                                                                                                                                                                                                                                                                                                                                                                                                                                                                                                                                                                                                                                                                                                                                                                                                                                                                                                                                                                                                                                                                                                                                                                                                                                                                                                                                                                                                                                                                                                                                                                                                                                                                                                                                                                                                                                                                                                                                                                                                                                                                                                                                                                                                                                                                                                                                                                                                                                                                                                                                                                                                                                                                                                                                                              |
|               | a. Total Available<br>Interest on Mortga                                                                                                                                                                                                                                                                                                                                                                                                                                                                                                                                                                                                                                                                                                                                                                                                                                                                                                                                                                                                                                                                                                                                                                                                                                                                                                                                                                                                                                                                                                                                                                                                                                                                                                                                                                                                                                                                                                                                                                                                                                                                                       |                                                                                                                                                                                                                                                                                                                                                                                                                                                                                                                                                                                                                                                                                                                                                                                                                                                                                                                                                                                                                                                                                                                                                                                                                                                                                                                                                                                                                                                                                                                                                                                                                                                                                                                                                                                                                                                                                                                                                                                                                                                                                                                                |                                  |                                |                           |                        |                        |                            | 2,819,114.6                                                                                                                                                                                                                                                                                                                                                                                                                                                                                                                                                                                                                                                                                                                                                                                                                                                                                                                                                                                                                                                                                                                                                                                                                                                                                                                                                                                                                                                                                                                                                                                                                                                                                                                                                                                                                                                                                                                                                                                                                                                                                                                                                                                                                                                                                                                                                                                                                                                                                                                                                                                                                                                                                                                                                                                                            |
|               | Early Repayment I<br>Principal Draws                                                                                                                                                                                                                                                                                                                                                                                                                                                                                                                                                                                                                                                                                                                                                                                                                                                                                                                                                                                                                                                                                                                                                                                                                                                                                                                                                                                                                                                                                                                                                                                                                                                                                                                                                                                                                                                                                                                                                                                                                                                                                           | Fees                                                                                                                                                                                                                                                                                                                                                                                                                                                                                                                                                                                                                                                                                                                                                                                                                                                                                                                                                                                                                                                                                                                                                                                                                                                                                                                                                                                                                                                                                                                                                                                                                                                                                                                                                                                                                                                                                                                                                                                                                                                                                                                           |                                  |                                |                           |                        |                        |                            | 0.0                                                                                                                                                                                                                                                                                                                                                                                                                                                                                                                                                                                                                                                                                                                                                                                                                                                                                                                                                                                                                                                                                                                                                                                                                                                                                                                                                                                                                                                                                                                                                                                                                                                                                                                                                                                                                                                                                                                                                                                                                                                                                                                                                                                                                                                                                                                                                                                                                                                                                                                                                                                                                                                                                                                                                                                                                    |
|               | Liquidity Draws                                                                                                                                                                                                                                                                                                                                                                                                                                                                                                                                                                                                                                                                                                                                                                                                                                                                                                                                                                                                                                                                                                                                                                                                                                                                                                                                                                                                                                                                                                                                                                                                                                                                                                                                                                                                                                                                                                                                                                                                                                                                                                                |                                                                                                                                                                                                                                                                                                                                                                                                                                                                                                                                                                                                                                                                                                                                                                                                                                                                                                                                                                                                                                                                                                                                                                                                                                                                                                                                                                                                                                                                                                                                                                                                                                                                                                                                                                                                                                                                                                                                                                                                                                                                                                                                |                                  |                                |                           |                        |                        |                            | 0.0                                                                                                                                                                                                                                                                                                                                                                                                                                                                                                                                                                                                                                                                                                                                                                                                                                                                                                                                                                                                                                                                                                                                                                                                                                                                                                                                                                                                                                                                                                                                                                                                                                                                                                                                                                                                                                                                                                                                                                                                                                                                                                                                                                                                                                                                                                                                                                                                                                                                                                                                                                                                                                                                                                                                                                                                                    |
|               | Other Income (1)                                                                                                                                                                                                                                                                                                                                                                                                                                                                                                                                                                                                                                                                                                                                                                                                                                                                                                                                                                                                                                                                                                                                                                                                                                                                                                                                                                                                                                                                                                                                                                                                                                                                                                                                                                                                                                                                                                                                                                                                                                                                                                               |                                                                                                                                                                                                                                                                                                                                                                                                                                                                                                                                                                                                                                                                                                                                                                                                                                                                                                                                                                                                                                                                                                                                                                                                                                                                                                                                                                                                                                                                                                                                                                                                                                                                                                                                                                                                                                                                                                                                                                                                                                                                                                                                |                                  |                                |                           |                        |                        |                            | 51,100.6                                                                                                                                                                                                                                                                                                                                                                                                                                                                                                                                                                                                                                                                                                                                                                                                                                                                                                                                                                                                                                                                                                                                                                                                                                                                                                                                                                                                                                                                                                                                                                                                                                                                                                                                                                                                                                                                                                                                                                                                                                                                                                                                                                                                                                                                                                                                                                                                                                                                                                                                                                                                                                                                                                                                                                                                               |
|               | Total Available Inc                                                                                                                                                                                                                                                                                                                                                                                                                                                                                                                                                                                                                                                                                                                                                                                                                                                                                                                                                                                                                                                                                                                                                                                                                                                                                                                                                                                                                                                                                                                                                                                                                                                                                                                                                                                                                                                                                                                                                                                                                                                                                                            |                                                                                                                                                                                                                                                                                                                                                                                                                                                                                                                                                                                                                                                                                                                                                                                                                                                                                                                                                                                                                                                                                                                                                                                                                                                                                                                                                                                                                                                                                                                                                                                                                                                                                                                                                                                                                                                                                                                                                                                                                                                                                                                                |                                  |                                |                           |                        |                        |                            | 2,870,215.2                                                                                                                                                                                                                                                                                                                                                                                                                                                                                                                                                                                                                                                                                                                                                                                                                                                                                                                                                                                                                                                                                                                                                                                                                                                                                                                                                                                                                                                                                                                                                                                                                                                                                                                                                                                                                                                                                                                                                                                                                                                                                                                                                                                                                                                                                                                                                                                                                                                                                                                                                                                                                                                                                                                                                                                                            |
|               | (1) Includes penalty inte                                                                                                                                                                                                                                                                                                                                                                                                                                                                                                                                                                                                                                                                                                                                                                                                                                                                                                                                                                                                                                                                                                                                                                                                                                                                                                                                                                                                                                                                                                                                                                                                                                                                                                                                                                                                                                                                                                                                                                                                                                                                                                      | erest, dishonour fees,                                                                                                                                                                                                                                                                                                                                                                                                                                                                                                                                                                                                                                                                                                                                                                                                                                                                                                                                                                                                                                                                                                                                                                                                                                                                                                                                                                                                                                                                                                                                                                                                                                                                                                                                                                                                                                                                                                                                                                                                                                                                                                         | bank account interes             | t, funds received from th      | e Forbearance S           | SPV etc                |                        |                            | 2,070,213.2                                                                                                                                                                                                                                                                                                                                                                                                                                                                                                                                                                                                                                                                                                                                                                                                                                                                                                                                                                                                                                                                                                                                                                                                                                                                                                                                                                                                                                                                                                                                                                                                                                                                                                                                                                                                                                                                                                                                                                                                                                                                                                                                                                                                                                                                                                                                                                                                                                                                                                                                                                                                                                                                                                                                                                                                            |
|               | (1) Includes penalty into<br>b. Total Principa<br>Principal Received<br>Principal from the                                                                                                                                                                                                                                                                                                                                                                                                                                                                                                                                                                                                                                                                                                                                                                                                                                                                                                                                                                                                                                                                                                                                                                                                                                                                                                                                                                                                                                                                                                                                                                                                                                                                                                                                                                                                                                                                                                                                                                                                                                     | erest, dishonour fees, I Principal d on the Mortgag                                                                                                                                                                                                                                                                                                                                                                                                                                                                                                                                                                                                                                                                                                                                                                                                                                                                                                                                                                                                                                                                                                                                                                                                                                                                                                                                                                                                                                                                                                                                                                                                                                                                                                                                                                                                                                                                                                                                                                                                                                                                            | e Loans                          | t, funds received from th      | e Forbearance S           | SPV etc                |                        |                            | 5,999,056.7<br>0.0                                                                                                                                                                                                                                                                                                                                                                                                                                                                                                                                                                                                                                                                                                                                                                                                                                                                                                                                                                                                                                                                                                                                                                                                                                                                                                                                                                                                                                                                                                                                                                                                                                                                                                                                                                                                                                                                                                                                                                                                                                                                                                                                                                                                                                                                                                                                                                                                                                                                                                                                                                                                                                                                                                                                                                                                     |
|               | <ul><li>(1) Includes penalty inte</li><li>b. Total Principa</li><li>Principal Received</li></ul>                                                                                                                                                                                                                                                                                                                                                                                                                                                                                                                                                                                                                                                                                                                                                                                                                                                                                                                                                                                                                                                                                                                                                                                                                                                                                                                                                                                                                                                                                                                                                                                                                                                                                                                                                                                                                                                                                                                                                                                                                               | erest, dishonour fees, I Principal d on the Mortgag sale of Mortgage                                                                                                                                                                                                                                                                                                                                                                                                                                                                                                                                                                                                                                                                                                                                                                                                                                                                                                                                                                                                                                                                                                                                                                                                                                                                                                                                                                                                                                                                                                                                                                                                                                                                                                                                                                                                                                                                                                                                                                                                                                                           | e Loans                          | t, funds received from th      | e Forbearance S           | SPV etc                |                        |                            | 5,999,056.7                                                                                                                                                                                                                                                                                                                                                                                                                                                                                                                                                                                                                                                                                                                                                                                                                                                                                                                                                                                                                                                                                                                                                                                                                                                                                                                                                                                                                                                                                                                                                                                                                                                                                                                                                                                                                                                                                                                                                                                                                                                                                                                                                                                                                                                                                                                                                                                                                                                                                                                                                                                                                                                                                                                                                                                                            |
| 3. PRINCIPAL  | b. Total Principa<br>Principal Received<br>Principal from the<br>Other Principal<br>Total Principal Col                                                                                                                                                                                                                                                                                                                                                                                                                                                                                                                                                                                                                                                                                                                                                                                                                                                                                                                                                                                                                                                                                                                                                                                                                                                                                                                                                                                                                                                                                                                                                                                                                                                                                                                                                                                                                                                                                                                                                                                                                        | erest, dishonour fees, I Principal d on the Mortgag sale of Mortgage                                                                                                                                                                                                                                                                                                                                                                                                                                                                                                                                                                                                                                                                                                                                                                                                                                                                                                                                                                                                                                                                                                                                                                                                                                                                                                                                                                                                                                                                                                                                                                                                                                                                                                                                                                                                                                                                                                                                                                                                                                                           | e Loans                          | t, funds received from th      | e Forbearance S           | SPV etc                |                        |                            | 5,999,056.7<br>0.0<br>-66,361.9                                                                                                                                                                                                                                                                                                                                                                                                                                                                                                                                                                                                                                                                                                                                                                                                                                                                                                                                                                                                                                                                                                                                                                                                                                                                                                                                                                                                                                                                                                                                                                                                                                                                                                                                                                                                                                                                                                                                                                                                                                                                                                                                                                                                                                                                                                                                                                                                                                                                                                                                                                                                                                                                                                                                                                                        |
| 3. PRINCIPAL  | b. Total Principa<br>Principal Received<br>Principal from the<br>Other Principal<br>Total Principal Col                                                                                                                                                                                                                                                                                                                                                                                                                                                                                                                                                                                                                                                                                                                                                                                                                                                                                                                                                                                                                                                                                                                                                                                                                                                                                                                                                                                                                                                                                                                                                                                                                                                                                                                                                                                                                                                                                                                                                                                                                        | erest, dishonour fees, I Principal d on the Mortgag sale of Mortgage                                                                                                                                                                                                                                                                                                                                                                                                                                                                                                                                                                                                                                                                                                                                                                                                                                                                                                                                                                                                                                                                                                                                                                                                                                                                                                                                                                                                                                                                                                                                                                                                                                                                                                                                                                                                                                                                                                                                                                                                                                                           | e Loans                          | t, funds received from th      | e Forbearance S           | SPV etc                |                        |                            | 5,999,056.7<br>0.0<br>-66,361.9                                                                                                                                                                                                                                                                                                                                                                                                                                                                                                                                                                                                                                                                                                                                                                                                                                                                                                                                                                                                                                                                                                                                                                                                                                                                                                                                                                                                                                                                                                                                                                                                                                                                                                                                                                                                                                                                                                                                                                                                                                                                                                                                                                                                                                                                                                                                                                                                                                                                                                                                                                                                                                                                                                                                                                                        |
| 3. PRINCIPAL  | (1) Includes penalty into b. Total Principa Principal Received Principal from the Other Principal Total Principal Col DRAW Opening Balance Plus Additional Principal P | erest, dishonour fees,  I Principal d on the Mortgag sale of Mortgage Elections                                                                                                                                                                                                                                                                                                                                                                                                                                                                                                                                                                                                                                                                                                                                                                                                                                                                                                                                                                                                                                                                                                                                                                                                                                                                                                                                                                                                                                                                                                                                                                                                                                                                                                                                                                                                                                                                                                                                                                                                                                                | e Loans<br>Loans                 | t, funds received from th      | e Forbearance \$          | SPV etc                |                        |                            | 5,999,056.7<br>0.0<br>-66,361.9<br>5,932,694.7<br>0.0                                                                                                                                                                                                                                                                                                                                                                                                                                                                                                                                                                                                                                                                                                                                                                                                                                                                                                                                                                                                                                                                                                                                                                                                                                                                                                                                                                                                                                                                                                                                                                                                                                                                                                                                                                                                                                                                                                                                                                                                                                                                                                                                                                                                                                                                                                                                                                                                                                                                                                                                                                                                                                                                                                                                                                  |
| 3. PRINCIPAL  | b. Total Principal Principal Received Principal Iron the Other Principal Total Principal Col  DRAW Opening Balance Plus Additional Pri Less Repayment of                                                                                                                                                                                                                                                                                                                                                                                                                                                                                                                                                                                                                                                                                                                                                                                                                                                                                                                                                                                                                                                                                                                                                                                                                                                                                                                                                                                                                                                                                                                                                                                                                                                                                                                                                                                                                                                                                                                                                                       | erest, dishonour fees,  I Principal d on the Mortgag sale of Mortgage Elections                                                                                                                                                                                                                                                                                                                                                                                                                                                                                                                                                                                                                                                                                                                                                                                                                                                                                                                                                                                                                                                                                                                                                                                                                                                                                                                                                                                                                                                                                                                                                                                                                                                                                                                                                                                                                                                                                                                                                                                                                                                | e Loans<br>Loans                 | t, funds received from th      | e Forbearance \$          | SPV etc                |                        |                            | 5,999,056.7<br>0.0<br>-66,361.5<br>5,932,694.7<br>0.0                                                                                                                                                                                                                                                                                                                                                                                                                                                                                                                                                                                                                                                                                                                                                                                                                                                                                                                                                                                                                                                                                                                                                                                                                                                                                                                                                                                                                                                                                                                                                                                                                                                                                                                                                                                                                                                                                                                                                                                                                                                                                                                                                                                                                                                                                                                                                                                                                                                                                                                                                                                                                                                                                                                                                                  |
|               | (1) Includes penalty interpretation of the Color of the C | erest, dishonour fees, I Principal d on the Mortgage sale of Mortgage Illections Incipal Draws of Principal Draws                                                                                                                                                                                                                                                                                                                                                                                                                                                                                                                                                                                                                                                                                                                                                                                                                                                                                                                                                                                                                                                                                                                                                                                                                                                                                                                                                                                                                                                                                                                                                                                                                                                                                                                                                                                                                                                                                                                                                                                                              | e Loans<br>Loans                 | t, funds received from th      | e Forbearance S           | SPV etc                |                        |                            | 5,999,056.7<br>0.0<br>-66,361.9<br>5,932,694.7<br>0.0                                                                                                                                                                                                                                                                                                                                                                                                                                                                                                                                                                                                                                                                                                                                                                                                                                                                                                                                                                                                                                                                                                                                                                                                                                                                                                                                                                                                                                                                                                                                                                                                                                                                                                                                                                                                                                                                                                                                                                                                                                                                                                                                                                                                                                                                                                                                                                                                                                                                                                                                                                                                                                                                                                                                                                  |
|               | (1) Includes penalty into b. Total Principal Principal Received Principal from the Other Principal Total Principal Col DRAW Opening Balance Plus Additional Pri Less Repayment of Closing Balance INCOME WATERFA                                                                                                                                                                                                                                                                                                                                                                                                                                                                                                                                                                                                                                                                                                                                                                                                                                                                                                                                                                                                                                                                                                                                                                                                                                                                                                                                                                                                                                                                                                                                                                                                                                                                                                                                                                                                                                                                                                               | erest, dishonour fees, I Principal d on the Mortgage sale of Mortgage llections incipal Draws of Principal Draws                                                                                                                                                                                                                                                                                                                                                                                                                                                                                                                                                                                                                                                                                                                                                                                                                                                                                                                                                                                                                                                                                                                                                                                                                                                                                                                                                                                                                                                                                                                                                                                                                                                                                                                                                                                                                                                                                                                                                                                                               | e Loans<br>• Loans<br>• S        | t, funds received from th      | e Forbearance S           | SPV etc                |                        |                            | 5,999,056.7<br>0.0<br>-66,361.5<br>5,932,694.7<br>0.0<br>0.0                                                                                                                                                                                                                                                                                                                                                                                                                                                                                                                                                                                                                                                                                                                                                                                                                                                                                                                                                                                                                                                                                                                                                                                                                                                                                                                                                                                                                                                                                                                                                                                                                                                                                                                                                                                                                                                                                                                                                                                                                                                                                                                                                                                                                                                                                                                                                                                                                                                                                                                                                                                                                                                                                                                                                           |
|               | (1) Includes penalty interpretation of the Color of the C | erest, dishonour fees, I Principal d on the Mortgage sale of Mortgage llections incipal Draws of Principal Draws Lt. I tems 5.8(a) to (                                                                                                                                                                                                                                                                                                                                                                                                                                                                                                                                                                                                                                                                                                                                                                                                                                                                                                                                                                                                                                                                                                                                                                                                                                                                                                                                                                                                                                                                                                                                                                                                                                                                                                                                                                                                                                                                                                                                                                                        | e Loans<br>• Loans<br>• S        | t, funds received from th      | e Forbearance S           | SPV etc                |                        |                            | 5,999,056.7<br>0.0<br>-66,361.5<br>5,932,694.7<br>0.0                                                                                                                                                                                                                                                                                                                                                                                                                                                                                                                                                                                                                                                                                                                                                                                                                                                                                                                                                                                                                                                                                                                                                                                                                                                                                                                                                                                                                                                                                                                                                                                                                                                                                                                                                                                                                                                                                                                                                                                                                                                                                                                                                                                                                                                                                                                                                                                                                                                                                                                                                                                                                                                                                                                                                                  |
|               | b. Total Principal Principal Received Principal Interprincipal Total Principal Total Principal Total Principal Opening Balance Plus Additional Pri Less Repayment of Closing Balance INCOME WATERFA Senior Expenses                                                                                                                                                                                                                                                                                                                                                                                                                                                                                                                                                                                                                                                                                                                                                                                                                                                                                                                                                                                                                                                                                                                                                                                                                                                                                                                                                                                                                                                                                                                                                                                                                                                                                                                                                                                                                                                                                                            | erest, dishonour fees,  I Principal d on the Mortgage sale of Mortgage llections  incipal Draws of Principal Draw  ALL I tems 5.8(a) to ( ayments                                                                                                                                                                                                                                                                                                                                                                                                                                                                                                                                                                                                                                                                                                                                                                                                                                                                                                                                                                                                                                                                                                                                                                                                                                                                                                                                                                                                                                                                                                                                                                                                                                                                                                                                                                                                                                                                                                                                                                              | e Loans<br>• Loans<br>• S        | t, funds received from th      | e Forbearance S           | SPV etc                |                        |                            | 5,999,056.7<br>0.0<br>-66,361.5<br>5,932,694.7<br>0.0<br>0.0<br>0.0                                                                                                                                                                                                                                                                                                                                                                                                                                                                                                                                                                                                                                                                                                                                                                                                                                                                                                                                                                                                                                                                                                                                                                                                                                                                                                                                                                                                                                                                                                                                                                                                                                                                                                                                                                                                                                                                                                                                                                                                                                                                                                                                                                                                                                                                                                                                                                                                                                                                                                                                                                                                                                                                                                                                                    |
|               | b. Total Principal Principal Received Principal Interprincipal Received Principal From the Other Principal Total Principal Col DRAW Opening Balance Plus Additional Pri Less Repayment of Closing Balance INCOME WATERFA Senior Expenses Liquidity Draw rep.                                                                                                                                                                                                                                                                                                                                                                                                                                                                                                                                                                                                                                                                                                                                                                                                                                                                                                                                                                                                                                                                                                                                                                                                                                                                                                                                                                                                                                                                                                                                                                                                                                                                                                                                                                                                                                                                   | erest, dishonour fees,  I Principal d on the Mortgage sale of Mortgage llections  incipal Draws of Principal Draw  ALL I tems 5.8(a) to ( ayments                                                                                                                                                                                                                                                                                                                                                                                                                                                                                                                                                                                                                                                                                                                                                                                                                                                                                                                                                                                                                                                                                                                                                                                                                                                                                                                                                                                                                                                                                                                                                                                                                                                                                                                                                                                                                                                                                                                                                                              | e Loans<br>• Loans<br>• S        | t, funds received from th      | e Forbearance S           | SPV etc                |                        |                            | 5,999,056.7<br>0.0<br>-66,361.9<br>5,932,694.7<br>0.0<br>0.0<br>147,025.8                                                                                                                                                                                                                                                                                                                                                                                                                                                                                                                                                                                                                                                                                                                                                                                                                                                                                                                                                                                                                                                                                                                                                                                                                                                                                                                                                                                                                                                                                                                                                                                                                                                                                                                                                                                                                                                                                                                                                                                                                                                                                                                                                                                                                                                                                                                                                                                                                                                                                                                                                                                                                                                                                                                                              |
|               | b. Total Principal Principal Received Principal Interest Principal Total Principal Total Principal Total Principal Opening Balance Plus Additional Pri Less Repayment Colosing Balance INCOME WATERFA Senior Expenses Liquidity Draw rep. Class Redraw Interest Class A1 Interest Class A2 Interest                                                                                                                                                                                                                                                                                                                                                                                                                                                                                                                                                                                                                                                                                                                                                                                                                                                                                                                                                                                                                                                                                                                                                                                                                                                                                                                                                                                                                                                                                                                                                                                                                                                                                                                                                                                                                            | erest, dishonour fees,  I Principal d on the Mortgage sale of Mortgage llections  incipal Draws of Principal Draw  ALL I tems 5.8(a) to ( ayments                                                                                                                                                                                                                                                                                                                                                                                                                                                                                                                                                                                                                                                                                                                                                                                                                                                                                                                                                                                                                                                                                                                                                                                                                                                                                                                                                                                                                                                                                                                                                                                                                                                                                                                                                                                                                                                                                                                                                                              | e Loans<br>• Loans<br>• S        | t, funds received from th      | e Forbearance S           | SPV etc                |                        |                            | 5,999,056.: 0.0 -66,361.5 5,932,694.: 0.0 0.0 147,025.8 0.0 1,011,551.5 246,140.3                                                                                                                                                                                                                                                                                                                                                                                                                                                                                                                                                                                                                                                                                                                                                                                                                                                                                                                                                                                                                                                                                                                                                                                                                                                                                                                                                                                                                                                                                                                                                                                                                                                                                                                                                                                                                                                                                                                                                                                                                                                                                                                                                                                                                                                                                                                                                                                                                                                                                                                                                                                                                                                                                                                                      |
|               | b. Total Principal Principal Received Principal Received Principal from the Other Principal Total Principal Opening Balance Plus Additional Pri Less Repayment of Closing Balance INCOME WATERFA Senior Expenses Liquidity Draw rep. Class Redraw Inte Class A1 Interest Class B Interest Class B Interest                                                                                                                                                                                                                                                                                                                                                                                                                                                                                                                                                                                                                                                                                                                                                                                                                                                                                                                                                                                                                                                                                                                                                                                                                                                                                                                                                                                                                                                                                                                                                                                                                                                                                                                                                                                                                     | erest, dishonour fees,  I Principal d on the Mortgage sale of Mortgage llections  incipal Draws of Principal Draw  ALL I tems 5.8(a) to ( ayments                                                                                                                                                                                                                                                                                                                                                                                                                                                                                                                                                                                                                                                                                                                                                                                                                                                                                                                                                                                                                                                                                                                                                                                                                                                                                                                                                                                                                                                                                                                                                                                                                                                                                                                                                                                                                                                                                                                                                                              | e Loans<br>• Loans<br>• S        | t, funds received from th      | e Forbearance S           | SPV etc                |                        |                            | 5,999,056.<br>0.<br>-66,361.<br>5,932,694.<br>0.<br>0.<br>0.<br>147,025.<br>0.<br>0.<br>1,011,551.<br>246,140.<br>264,293.                                                                                                                                                                                                                                                                                                                                                                                                                                                                                                                                                                                                                                                                                                                                                                                                                                                                                                                                                                                                                                                                                                                                                                                                                                                                                                                                                                                                                                                                                                                                                                                                                                                                                                                                                                                                                                                                                                                                                                                                                                                                                                                                                                                                                                                                                                                                                                                                                                                                                                                                                                                                                                                                                             |
|               | (1) Includes penalty into b. Total Principal Principal Received Principal from the Other Principal Total Principal Col DRAW Opening Balance Plus Additional Pri Less Repayment of Closing Balance INCOME WATERFA Senior Expenses - Liquidity Draw rep. Class Redraw Inte Class A1 Interest Class A2 Interest Class B Interest Class C Interest Class C Interest                                                                                                                                                                                                                                                                                                                                                                                                                                                                                                                                                                                                                                                                                                                                                                                                                                                                                                                                                                                                                                                                                                                                                                                                                                                                                                                                                                                                                                                                                                                                                                                                                                                                                                                                                                | erest, dishonour fees,  I Principal d on the Mortgage sale of Mortgage llections  incipal Draws of Principal Draw  ALL I tems 5.8(a) to ( ayments                                                                                                                                                                                                                                                                                                                                                                                                                                                                                                                                                                                                                                                                                                                                                                                                                                                                                                                                                                                                                                                                                                                                                                                                                                                                                                                                                                                                                                                                                                                                                                                                                                                                                                                                                                                                                                                                                                                                                                              | e Loans<br>• Loans<br>• S        | t, funds received from th      | e Forbearance S           | SPV etc                |                        |                            | 5,999,056.<br>0.<br>-66,361.<br>5,932,694.<br>0.<br>0.<br>0.<br>147,025.<br>0.<br>0.<br>1,011,551.<br>246,140.<br>264,293.<br>264,417.                                                                                                                                                                                                                                                                                                                                                                                                                                                                                                                                                                                                                                                                                                                                                                                                                                                                                                                                                                                                                                                                                                                                                                                                                                                                                                                                                                                                                                                                                                                                                                                                                                                                                                                                                                                                                                                                                                                                                                                                                                                                                                                                                                                                                                                                                                                                                                                                                                                                                                                                                                                                                                                                                 |
|               | b. Total Principal Principal Received Principal Received Principal Irom the Other Principal Total Principal Col  DRAW Opening Balance Plus Additional Pri Less Repayment of Closing Balance  INCOME WATERFA Senior Expenses - Liquidity Draw rep. Class Redraw Interest Class A1 Interest Class B Interest Class B Interest Class D Interest Class D Interest Class D Interest                                                                                                                                                                                                                                                                                                                                                                                                                                                                                                                                                                                                                                                                                                                                                                                                                                                                                                                                                                                                                                                                                                                                                                                                                                                                                                                                                                                                                                                                                                                                                                                                                                                                                                                                                 | erest, dishonour fees,  I Principal d on the Mortgage sale of Mortgage llections  incipal Draws of Principal Draw  ALL I tems 5.8(a) to ( ayments                                                                                                                                                                                                                                                                                                                                                                                                                                                                                                                                                                                                                                                                                                                                                                                                                                                                                                                                                                                                                                                                                                                                                                                                                                                                                                                                                                                                                                                                                                                                                                                                                                                                                                                                                                                                                                                                                                                                                                              | e Loans<br>• Loans<br>• S        | t, funds received from th      | e Forbearance S           | SPV etc                |                        |                            | 5,999,056.<br>0.<br>-66,361.<br>5,932,694.<br>0.<br>0.<br>0.<br>147,025.<br>0.<br>0.<br>1,011,551.<br>246,140.<br>264,293.<br>264,417.<br>206,387.                                                                                                                                                                                                                                                                                                                                                                                                                                                                                                                                                                                                                                                                                                                                                                                                                                                                                                                                                                                                                                                                                                                                                                                                                                                                                                                                                                                                                                                                                                                                                                                                                                                                                                                                                                                                                                                                                                                                                                                                                                                                                                                                                                                                                                                                                                                                                                                                                                                                                                                                                                                                                                                                     |
|               | b. Total Principal Principal Received Principal Interest Principal From the Other Principal Total Principal Opening Balance Plus Additional Pri Less Repayment Closing Balance INCOME WATERFA Senior Expenses Liquidity Draw rep. Class Redraw Interest Class A1 Interest Class B Interest Class C Interest Class E Interest Class E Interest Class E Interest Class E Interest                                                                                                                                                                                                                                                                                                                                                                                                                                                                                                                                                                                                                                                                                                                                                                                                                                                                                                                                                                                                                                                                                                                                                                                                                                                                                                                                                                                                                                                                                                                                                                                                                                                                                                                                                | erest, dishonour fees,  I Principal d on the Mortgage sale of Mortgage llections  incipal Draws of Principal Draw  ALL I tems 5.8(a) to ( ayments                                                                                                                                                                                                                                                                                                                                                                                                                                                                                                                                                                                                                                                                                                                                                                                                                                                                                                                                                                                                                                                                                                                                                                                                                                                                                                                                                                                                                                                                                                                                                                                                                                                                                                                                                                                                                                                                                                                                                                              | e Loans<br>• Loans<br>• S        | t, funds received from th      | e Forbearance S           | SPV etc                |                        |                            | 5,999,056. 066,361. 5,932,694.  0. 0. 0. 147,025. 0. 0. 1,011,551. 246,140. 264,293. 264,417. 206,387.                                                                                                                                                                                                                                                                                                                                                                                                                                                                                                                                                                                                                                                                                                                                                                                                                                                                                                                                                                                                                                                                                                                                                                                                                                                                                                                                                                                                                                                                                                                                                                                                                                                                                                                                                                                                                                                                                                                                                                                                                                                                                                                                                                                                                                                                                                                                                                                                                                                                                                                                                                                                                                                                                                                 |
|               | (1) Includes penalty interest Class F In | erest, dishonour fees, I Principal d on the Mortgage sale of Mortgage illections incipal Draws of Principal Draw ALL Items 5.8(a) to ( ayments erest                                                                                                                                                                                                                                                                                                                                                                                                                                                                                                                                                                                                                                                                                                                                                                                                                                                                                                                                                                                                                                                                                                                                                                                                                                                                                                                                                                                                                                                                                                                                                                                                                                                                                                                                                                                                                                                                                                                                                                           | e Loans<br>• Loans<br>• S        | t, funds received from th      | e Forbearance S           | SPV etc                |                        |                            | 5,999,056. 066,361. 5,932,694.  0 0 0 147,025. 0 0 1,011,551. 246,140. 264,293. 264,417. 206,387. 132,195. 101,094.                                                                                                                                                                                                                                                                                                                                                                                                                                                                                                                                                                                                                                                                                                                                                                                                                                                                                                                                                                                                                                                                                                                                                                                                                                                                                                                                                                                                                                                                                                                                                                                                                                                                                                                                                                                                                                                                                                                                                                                                                                                                                                                                                                                                                                                                                                                                                                                                                                                                                                                                                                                                                                                                                                    |
|               | b. Total Principal Principal Received Principal Received Principal from the Other Principal Total Principal Col DRAW Opening Balance Plus Additional Pri Less Repayment of Closing Balance INCOME WATERFA Senior Expenses - Liquidity Draw rep. Class Redraw Inter Class A1 Interest Class A2 Interest Class B Interest Class D Interest Class D Interest Class E Interest Class E Interest Class F Interest Class E Interest Class D Interest Class D Interest Class P Interest Class D Interest Class P Interest                                                                                                                                                                                                                                                                                                                                                                                                                                                                                                                                                                                                                                                                                                                                                                                                                                                                                                                                                                                                                                                                                                                                                                                                                                                                                                                                                                                                 | erest, dishonour fees, I Principal d on the Mortgage sale of Mortgage Illections incipal Draws of Principal Draws ALL Items 5.8(a) to ( ayments erest                                                                                                                                                                                                                                                                                                                                                                                                                                                                                                                                                                                                                                                                                                                                                                                                                                                                                                                                                                                                                                                                                                                                                                                                                                                                                                                                                                                                                                                                                                                                                                                                                                                                                                                                                                                                                                                                                                                                                                          | e Loans<br>Loans                 | t, funds received from th      | e Forbearance S           | SPV etc                |                        |                            | 5,999,056.<br>0                                                                                                                                                                                                                                                                                                                                                                                                                                                                                                                                                                                                                                                                                                                                                                                                                                                                                                                                                                                                                                                                                                                                                                                                                                                                                                                                                                                                                                                                                                                                                                                                                                                                                                                                                                                                                                                                                                                                                                                                                                                                                                                                                                                                                                                                                                                                                                                                                                                                                                                                                                                                                                                                                                                                                                                                        |
|               | (1) Includes penalty interest Class F In | erest, dishonour fees, I Principal d on the Mortgage sale of Mortgage Illections Incipal Draws of Principal Draws Letters 5.8(a) to (ayments erest                                                                                                                                                                                                                                                                                                                                                                                                                                                                                                                                                                                                                                                                                                                                                                                                                                                                                                                                                                                                                                                                                                                                                                                                                                                                                                                                                                                                                                                                                                                                                                                                                                                                                                                                                                                                                                                                                                                                                                             | e Loans<br>Loans                 | t, funds received from th      | e Forbearance S           | SPV etc                |                        |                            | 5,999,056.<br>0.<br>-66,361.<br>5,932,694.<br>0.<br>0.<br>147,025.<br>0.<br>1,011,551.<br>246,140.<br>264,293.<br>264,417.<br>206,387.<br>132,195.<br>0.<br>0.                                                                                                                                                                                                                                                                                                                                                                                                                                                                                                                                                                                                                                                                                                                                                                                                                                                                                                                                                                                                                                                                                                                                                                                                                                                                                                                                                                                                                                                                                                                                                                                                                                                                                                                                                                                                                                                                                                                                                                                                                                                                                                                                                                                                                                                                                                                                                                                                                                                                                                                                                                                                                                                         |
|               | b. Total Principal Principal Received Principal Received Principal from the Other Principal Total Principal Col DRAW Opening Balance Plus Additional Pri Less Repayment of Closing Balance INCOME WATERFA Senior Expenses - Liquidity Draw rep. Class Redraw Inter Class A1 Interest Class A2 Interest Class B Interest Class B Interest Class E Interest Class E Interest Unreimbursed Princurrent Losses & C Class B Rediaul II Current Losses & C Class B Residual I Class C Residual I                                                                                                                                                                                                                                                                                                                                                                                                                                                                                                                                                                                                                                                                                                                                                                                                                                                                                                                                                                                                                                                                                                                                                                                                                                                                                                                                                                                                                                                                                                | erest, dishonour fees, I Principal d on the Mortgage sale of Mortgage llections incipal Draws of Principal Draws ALL Items 5.8(a) to ( ayments erest  hocipal Draws Carryover Charg Interest Interest                                                                                                                                                                                                                                                                                                                                                                                                                                                                                                                                                                                                                                                                                                                                                                                                                                                                                                                                                                                                                                                                                                                                                                                                                                                                                                                                                                                                                                                                                                                                                                                                                                                                                                                                                                                                                                                                                                                          | e Loans<br>Loans                 | t, funds received from th      | e Forbearance S           | SPV etc                |                        |                            | 5,999,056.: 0.0 -66,361.s 5,932,694.: 0.0 0.0 0.0 147,025.8 0.0 1,011,551.s 246,140.s 264,293.s 264,417.e 206,387.e 132,195.s 101,094.s 0.0 0.0                                                                                                                                                                                                                                                                                                                                                                                                                                                                                                                                                                                                                                                                                                                                                                                                                                                                                                                                                                                                                                                                                                                                                                                                                                                                                                                                                                                                                                                                                                                                                                                                                                                                                                                                                                                                                                                                                                                                                                                                                                                                                                                                                                                                                                                                                                                                                                                                                                                                                                                                                                                                                                                                        |
|               | b. Total Principal Principal Received Principal Received Principal from the Other Principal Total Principal Total Principal Total Principal Opening Balance Plus Additional Pri Less Repayment of Closing Balance INCOME WATERFA Senior Expenses - Liquidity Draw rep. Class Redraw Inter Class A1 Interest Class A2 Interest Class B Interest Class C Interest Class E Interest Class E Interest Class F Interest Class B Residual I Class C Residual I Class C Residual I Class D Residual I Class D Residual I Class D Residual I Class D Residual I                                                                                                                                                                                                                                                                                                                                                                                                                                                                                                                                                                                                                                                                                                                                                                                                                                                                                                                                                                                                                                                                                                                                                                                                                                                                                                                                                                                                                                                                                                                                                                        | erest, dishonour fees, I Principal d on the Mortgage sale of Mortgage llections incipal Draws of Principal Draws ALL Items 5.8(a) to (ayments erest acipal Draws Carryover Charg interest Interest Interest Interest                                                                                                                                                                                                                                                                                                                                                                                                                                                                                                                                                                                                                                                                                                                                                                                                                                                                                                                                                                                                                                                                                                                                                                                                                                                                                                                                                                                                                                                                                                                                                                                                                                                                                                                                                                                                                                                                                                           | e Loans<br>Loans                 | t, funds received from th      | e Forbearance S           | SPV etc                |                        |                            | 5,999,056.: 0.0 -66,361.5 5,932,694.: 0.0 0.0 0.0 147,025.8 0.0 1,011,551.5 246,140.2 264,293.2 264,417.6 206,387.6 132,195.6 101,094.6 0.0 0.0                                                                                                                                                                                                                                                                                                                                                                                                                                                                                                                                                                                                                                                                                                                                                                                                                                                                                                                                                                                                                                                                                                                                                                                                                                                                                                                                                                                                                                                                                                                                                                                                                                                                                                                                                                                                                                                                                                                                                                                                                                                                                                                                                                                                                                                                                                                                                                                                                                                                                                                                                                                                                                                                        |
|               | b. Total Principal Principal Received Principal Received Principal Irom the Other Principal Total Principal Col DRAW Opening Balance Plus Additional Pri Less Repayment of Closing Balance INCOME WATERFA Senior Expenses - Liquidity Draw rep. Class Redraw Interest Class A1 Interest Class A2 Interest Class B Interest Class B Interest Class E Interest Class E Interest Class F Interest Class B Interest Class B Interest Class B Residual I Class B Residual I Class B Residual I Class E Residual I                                                                                                                                                                                                                                                                                                                                                                                                                                                                                                                                                                                                                                                                                                                                                                                                                                                                                                                                                                                                                                                                                                                                                                                                    | erest, dishonour fees, I Principal d on the Mortgage sale of Mortgage llections lincipal Draws of Principal Draws ALL Items 5.8(a) to (ayments rest  Incipal Draws Carryover Charg Interest Interest Interest Interest Interest                                                                                                                                                                                                                                                                                                                                                                                                                                                                                                                                                                                                                                                                                                                                                                                                                                                                                                                                                                                                                                                                                                                                                                                                                                                                                                                                                                                                                                                                                                                                                                                                                                                                                                                                                                                                                                                                                                | e Loans<br>Loans                 | t, funds received from th      | e Forbearance S           | SPV etc                |                        |                            | 5,999,056.: 0.0 -66,361.5 5,932,694.: 0.0 0.0 147,025.8 0.0 1,011,551.9 246,140.3 264,293.3 264,417.2 206,387.6 132,195.6 0.0 0.0 0.0 0.0 0.0                                                                                                                                                                                                                                                                                                                                                                                                                                                                                                                                                                                                                                                                                                                                                                                                                                                                                                                                                                                                                                                                                                                                                                                                                                                                                                                                                                                                                                                                                                                                                                                                                                                                                                                                                                                                                                                                                                                                                                                                                                                                                                                                                                                                                                                                                                                                                                                                                                                                                                                                                                                                                                                                          |
|               | (1) Includes penalty interest Class B Interest Class F Interest Unreimbursed F Class C Residual Class C Residual Class F Residual Class F Residual Class F Residual Class F Residual I Class F Residual Class F Re | erest, dishonour fees, I Principal d on the Mortgage sale of Mortgage llections lincipal Draws of Principal Draws ALL Items 5.8(a) to (  ayments erest lnterest lnterest lnterest lnterest lnterest lnterest lnterest lnterest                                                                                                                                                                                                                                                                                                                                                                                                                                                                                                                                                                                                                                                                                                                                                                                                                                                                                                                                                                                                                                                                                                                                                                                                                                                                                                                                                                                                                                                                                                                                                                                                                                                                                                                                                                                                                                                                                                 | e Loans<br>Loans                 | t, funds received from th      | e Forbearance S           | SPV etc                |                        |                            | 5,999,056.<br>0.1<br>-66,361.<br>5,932,694.<br>0.1<br>0.1<br>147,025.<br>0.0<br>0.1<br>1,011,551.<br>246,140.<br>264,293.<br>264,417.<br>206,387.<br>101,094.<br>0.0<br>0.0<br>0.0                                                                                                                                                                                                                                                                                                                                                                                                                                                                                                                                                                                                                                                                                                                                                                                                                                                                                                                                                                                                                                                                                                                                                                                                                                                                                                                                                                                                                                                                                                                                                                                                                                                                                                                                                                                                                                                                                                                                                                                                                                                                                                                                                                                                                                                                                                                                                                                                                                                                                                                                                                                                                                     |
|               | (1) Includes penalty interest Class B Interest Class B Interest Class B Interest Class C Interest Class C Interest Class C Interest Class C Residual I Class B Residual I Class C Residual I Amortisation Even                                                                                                                                                                                                                                                                                                                                                                                                                                                                                                                                                                                                                                                                                                                                                                                                                                                                                                                                                                                                                                                                                                                                                                                                                                                                                                                                                                                                                                                                               | erest, dishonour fees, I Principal d on the Mortgage sale of Mortgage llections lincipal Draws of Principal Draws ALL Items 5.8(a) to (  ayments erest lnterest lnterest lnterest lnterest lnterest lnterest lnterest lnterest                                                                                                                                                                                                                                                                                                                                                                                                                                                                                                                                                                                                                                                                                                                                                                                                                                                                                                                                                                                                                                                                                                                                                                                                                                                                                                                                                                                                                                                                                                                                                                                                                                                                                                                                                                                                                                                                                                 | e Loans<br>Loans                 | t, funds received from th      | e Forbearance S           | SPV etc                |                        |                            | 5,999,056.: 0.466,361.5 5,932,694.: 0.6 0.6 0.6 147,025.8 0.6 0.7 1,011,551.5 246,140.3 264,293.3 264,417.6 206,387.6 132,195.5 101,094.0 0.6 0.6 0.6 0.6 0.6 0.6 0.6 0.6 0.6 0                                                                                                                                                                                                                                                                                                                                                                                                                                                                                                                                                                                                                                                                                                                                                                                                                                                                                                                                                                                                                                                                                                                                                                                                                                                                                                                                                                                                                                                                                                                                                                                                                                                                                                                                                                                                                                                                                                                                                                                                                                                                                                                                                                                                                                                                                                                                                                                                                                                                                                                                                                                                                                        |
|               | (1) Includes penalty interest  b. Total Principal Principal Received Principal Irom the Other Principal Total Principal Total Principal Col  DRAW Opening Balance Plus Additional Pri Less Repayment of Closing Balance  INCOME WATERFA Senior Expenses - Liquidity Draw rep. Class Redraw Interest Class A1 Interest Class A2 Interest Class B Interest Class B Interest Class E Interest Class E Interest Class E Interest Class B Residual I Class C Residual I Class B Residual I Class E Residual I Class G Residual I                                                                                                                                                                                                                                                                                                                                                                                             | erest, dishonour fees, I Principal d on the Mortgage sale of Mortgage ellections  incipal Draws of Principal Draws ALL Items 5.8(a) to (ayments erest  incipal Draws Carryover Charg interest in | e Loans Loans  f) (Inclusive)    | t, funds received from th      | e Forbearance S           | SPV etc                |                        |                            | 5,999,056<br>0.0<br>-66,361<br>5,932,694<br>0.0<br>0.0<br>147,025<br>0.0                                                                                                                                                                                                                                                                                                                                                                                                                                                                                                                                                                                                                                                                                                                                                                                                                                                                                                                                                                                                                                                                                                                                                                                                                                                                                                                                                                                                                                                                                                                                                                                                                                                                                                                                                                                                                                                                                                                                                                                                                                                                                                                                                                                                                                                                                                                                                                                                                                                                                                                                                                                                                                                                                                                                               |
|               | (1) Includes penalty interest Class B Interest Class B Interest Class B Interest Class C Interest Class C Interest Class C Interest Class C Residual I Class B Residual I Class C Residual I Amortisation Even                                                                                                                                                                                                                                                                                                                                                                                                                                                                                                                                                                                                                                                                                                                                                                                                                                                                                                                                                                                                                                                                                                                                                                                                                                                                                                                                                                                                                                                                               | erest, dishonour fees, I Principal d on the Mortgage sale of Mortgage illections incipal Draws of Principal Draws ALL Items 5.8(a) to (ayments) erest arrivover Charg interest interest interest interest interest interest interest interest erese Reserve Pa                                                                                                                                                                                                                                                                                                                                                                                                                                                                                                                                                                                                                                                                                                                                                                                                                                                                                                                                                                                                                                                                                                                                                                                                                                                                                                                                                                                                                                                                                                                                                                                                                                                                                                                                                                                                                                                                 | e Loans Loans  s  f) (Inclusive) |                                | e Forbearance S           | SPV etc                |                        |                            | 5,999,056.: 0.0 -66,361.5 5,932,694.: 0.0 0.0 0.0 147,025.8 0.0 1,011,551.9 246,140.2 264,293.2 264,417.2 206,387.6 132,195.9 101,094.8 0.0 0.0 0.0 0.0 0.0 0.0 0.0 0.0 0.0 0                                                                                                                                                                                                                                                                                                                                                                                                                                                                                                                                                                                                                                                                                                                                                                                                                                                                                                                                                                                                                                                                                                                                                                                                                                                                                                                                                                                                                                                                                                                                                                                                                                                                                                                                                                                                                                                                                                                                                                                                                                                                                                                                                                                                                                                                                                                                                                                                                                                                                                                                                                                                                                          |
|               | (1) Includes penalty interest  b. Total Principal Principal Received Principal from the Other Principal Total Principal Total Principal Total Principal Total Principal Opening Balance Plus Additional Pri Less Repayment of Closing Balance INCOME WATERFA Senior Expenses - Liquidity Draw rep. Class Redraw Inter Class A1 Interest Class A2 Interest Class B Interest Class B Interest Class E Interest Class E Interest Unreimbursed Princ Current Losses & Class B Residual I Class C Residual I Class C Residual I Class E Residual I Class G Residual I  | erest, dishonour fees, I Principal d on the Mortgage sale of Mortgage illections incipal Draws of Principal Draws ALL Items 5.8(a) to (ayments) erest arrivover Charg interest interest interest interest interest interest interest interest erese Reserve Pa                                                                                                                                                                                                                                                                                                                                                                                                                                                                                                                                                                                                                                                                                                                                                                                                                                                                                                                                                                                                                                                                                                                                                                                                                                                                                                                                                                                                                                                                                                                                                                                                                                                                                                                                                                                                                                                                 | e Loans Loans  s  f) (Inclusive) |                                | e Forbearance S           | SPV etc                |                        |                            | 5,999,056 0.066,361 5,932,694 0.0. 0.0. 147,025 0.0. 1,011,551 246,140 264,293 264,417 206,387 132,195 101,094 0.0. 0.0. 0.0. 0.0. 0.0. 0.0. 0.0                                                                                                                                                                                                                                                                                                                                                                                                                                                                                                                                                                                                                                                                                                                                                                                                                                                                                                                                                                                                                                                                                                                                                                                                                                                                                                                                                                                                                                                                                                                                                                                                                                                                                                                                                                                                                                                                                                                                                                                                                                                                                                                                                                                                                                                                                                                                                                                                                                                                                                                                                                                                                                                                       |
|               | (1) Includes penalty interest Class A Interest Class B Interest Class B Interest Class C Interest Class B Interest Class B Interest Class B Interest Class B Interest Class C Residual I Class C Residual I Class C Residual I Amortisation Even Class G Interest Extraordinary Exp                                                                                                                                                                                                                                                                                                                                                                                                                                                                                                                                                                                                                                                                                                                                                                                                                                                                                                                                                                                                                                                                                                                                                                                                                                                                                             | erest, dishonour fees, I Principal d on the Mortgage sale of Mortgage illections incipal Draws of Principal Draws ALL Items 5.8(a) to (ayments) erest arrivover Charg interest interest interest interest interest interest interest interest erese Reserve Pa                                                                                                                                                                                                                                                                                                                                                                                                                                                                                                                                                                                                                                                                                                                                                                                                                                                                                                                                                                                                                                                                                                                                                                                                                                                                                                                                                                                                                                                                                                                                                                                                                                                                                                                                                                                                                                                                 | e Loans Loans  s  f) (Inclusive) |                                | e Forbearance S           | SPV etc                |                        |                            | 5,999,056.<br>0.1.<br>-66,361.<br>5,932,694.<br>0.1.<br>0.1.<br>147,025.<br>0.1.<br>0.1.<br>1,011,551.<br>246,140.<br>264,293.<br>264,417.<br>206,387.<br>132,195.<br>101,094.<br>0.1.<br>0.1.<br>0.1.<br>0.1.<br>0.1.<br>0.1.<br>0.1.<br>0.1.<br>0.1.<br>0.1.<br>0.1.<br>0.1.<br>0.1.<br>0.1.<br>0.1.<br>0.1.<br>0.1.<br>0.1.<br>0.1.<br>0.1.<br>0.1.<br>0.1.<br>0.1.<br>0.1.<br>0.1.<br>0.1.<br>0.1.<br>0.1.<br>0.1.<br>0.1.<br>0.1.<br>0.1.<br>0.1.<br>0.1.<br>0.1.<br>0.1.<br>0.1.<br>0.1.<br>0.1.<br>0.1.<br>0.1.<br>0.1.<br>0.1.<br>0.1.<br>0.1.<br>0.1.<br>0.1.<br>0.1.<br>0.1.<br>0.1.<br>0.1.<br>0.1.<br>0.1.<br>0.1.<br>0.1.<br>0.1.<br>0.1.<br>0.1.<br>0.1.<br>0.1.<br>0.1.<br>0.1.<br>0.1.<br>0.1.<br>0.1.<br>0.1.<br>0.1.<br>0.1.<br>0.1.<br>0.1.<br>0.1.<br>0.1.<br>0.1.<br>0.1.<br>0.1.<br>0.1.<br>0.1.<br>0.1.<br>0.1.<br>0.1.<br>0.1.<br>0.1.<br>0.1.<br>0.1.<br>0.1.<br>0.1.<br>0.1.<br>0.1.<br>0.1.<br>0.1.<br>0.1.<br>0.1.<br>0.1.<br>0.1.<br>0.1.<br>0.1.<br>0.1.<br>0.1.<br>0.1.<br>0.1.<br>0.1.<br>0.1.<br>0.1.<br>0.1.<br>0.1.<br>0.1.<br>0.1.<br>0.1.<br>0.1.<br>0.1.<br>0.1.<br>0.1.<br>0.1.<br>0.1.<br>0.1.<br>0.1.<br>0.1.<br>0.1.<br>0.1.<br>0.1.<br>0.1.<br>0.1.<br>0.1.<br>0.1.<br>0.1.<br>0.1.<br>0.1.<br>0.1.<br>0.1.<br>0.1.<br>0.1.<br>0.1.<br>0.1.<br>0.1.<br>0.1.<br>0.1.<br>0.1.<br>0.1.<br>0.1.<br>0.1.<br>0.1.<br>0.1.<br>0.1.<br>0.1.<br>0.1.<br>0.1.<br>0.1.<br>0.1.<br>0.1.<br>0.1.<br>0.1.<br>0.1.<br>0.1.<br>0.1.<br>0.1.<br>0.1.<br>0.1.<br>0.1.<br>0.1.<br>0.1.<br>0.1.<br>0.1.<br>0.1.<br>0.1.<br>0.1.<br>0.1.<br>0.1.<br>0.1.<br>0.1.<br>0.1.<br>0.1.<br>0.1.<br>0.1.<br>0.1.<br>0.1.<br>0.1.<br>0.1.<br>0.1.<br>0.1.<br>0.1.<br>0.1.<br>0.1.<br>0.1.<br>0.1.<br>0.1.<br>0.1.<br>0.1.<br>0.1.<br>0.1.<br>0.1.<br>0.1.<br>0.1.<br>0.1.<br>0.1.<br>0.1.<br>0.1.<br>0.1.<br>0.1.<br>0.1.<br>0.1.<br>0.1.<br>0.1.<br>0.1.<br>0.1.<br>0.1.<br>0.1.<br>0.1.<br>0.1.<br>0.1.<br>0.1.<br>0.1.<br>0.1.<br>0.1.<br>0.1.<br>0.1.<br>0.1.<br>0.1.<br>0.1.<br>0.1.<br>0.1.<br>0.1.<br>0.1.<br>0.1.<br>0.1.<br>0.1.<br>0.1.<br>0.1.<br>0.1.<br>0.1.<br>0.1.<br>0.1.<br>0.1.<br>0.1.<br>0.1.<br>0.1.<br>0.1.<br>0.1.<br>0.1.<br>0.1.<br>0.1.<br>0.1.<br>0.1.<br>0.1.<br>0.1.<br>0.1.<br>0.1.<br>0.1.<br>0.1.<br>0.1.<br>0.1.<br>0.1.<br>0.1.<br>0.1.<br>0.1.<br>0.1.<br>0.1.<br>0.1.<br>0.1.<br>0.1.<br>0.1.<br>0.1.<br>0.1.<br>0.1.<br>0.1.<br>0.1.<br>0.1.<br>0.1.<br>0.1.<br>0.1.<br>0.1.<br>0.1.<br>0.1.<br>0.1.<br>0.1.<br>0.1.<br>0.1.<br>0.1.<br>0.1.<br>0.1.<br>0.1.<br>0.1.<br>0.1.<br>0.1.<br>0.1.<br>0.1.<br>0.1.<br>0.1.<br>0.1.<br>0.1.<br>0.1.<br>0.1.<br>0.1.<br>0.1.<br>0.1.<br>0.1.<br>0.1.<br>0.1.<br>0.1.<br>0.1.<br>0.1.<br>0.1.<br>0.1.<br>0.1.<br>0.1.<br>0.1.<br>0.1.<br>0.1.<br>0.1.<br>0.1.<br>0.1.<br>0.1.<br>0.1.<br>0.1.<br>0.1.<br>0.1.<br>0.1.<br>0.1. |