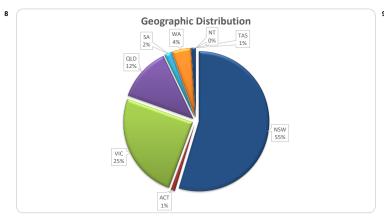

| 1.89  |
| Total                                           | 581    | 100%  | 365.518.789 | 100%  |

| Credit Events ●● |        |        |             |        |
|------------------|--------|--------|-------------|--------|
|                  | Nun    | nber   | Bal         | ance   |
|                  | Amount | %      | Amount      | %      |
| 0                | 581    | 100.0% | 365,518,789 | 100.0% |
| 1                | 0      | 0.0%   | 0           | 0.0%   |
| 2                | 0      | 0.0%   | 0           | 0.0%   |
| 3                | 0      | 0%     | 0           | 0%     |
| Total            | 581    | 100%   | 365,518,789 | 100%   |

## Thinktank...

## Commercial Series 2022-3: Time Series Charts















#### Think Tank Commercial Series 2022-3: Current Charts