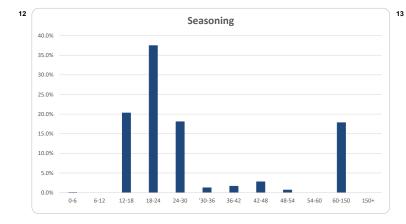

|
| Total                                           | 581    | 100%  | 365.518.789 | 100%  |

| Credit Events ●● |        |        |             |        |
|------------------|--------|--------|-------------|--------|
|                  | Nun    | nber   | Bal         | ance   |
|                  | Amount | %      | Amount      | %      |
| 0                | 581    | 100.0% | 365,518,789 | 100.0% |
| 1                | 0      | 0.0%   | 0           | 0.0%   |
| 2                | 0      | 0.0%   | 0           | 0.0%   |
| 3                | 0      | 0%     | 0           | 0%     |
| Total            | 581    | 100%   | 365,518,789 | 100%   |

## Thinktank...

## Commercial Series 2022-3: Time Series Charts















#### Think Tank Commercial Series 2022-3: Current Charts