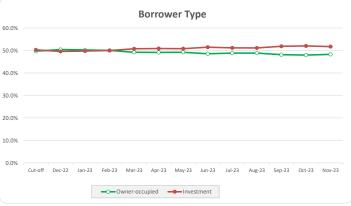

| 7      | 1.2%  | 6,425,763   | 1.89  |
| Total                                           | 581    | 100%  | 365.518.789 | 100%  |

| Credit Events ●● |        |        |             |        |
|------------------|--------|--------|-------------|--------|
|                  | Nun    | nber   | Bal         | ance   |
|                  | Amount | %      | Amount      | %      |
| 0                | 581    | 100.0% | 365,518,789 | 100.0% |
| 1                | 0      | 0.0%   | 0           | 0.0%   |
| 2                | 0      | 0.0%   | 0           | 0.0%   |
| 3                | 0      | 0%     | 0           | 0%     |
| Total            | 581    | 100%   | 365,518,789 | 100%   |

## Thinktank...

## Commercial Series 2022-3: Time Series Charts















#### Think Tank Commercial Series 2022-3: Current Charts