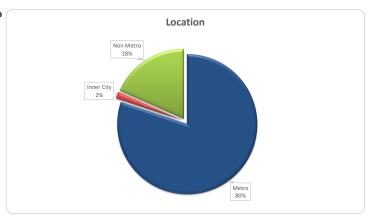

1.89  |
| Total                                           | 581    | 100%  | 365.518.789 | 100%  |

| Credit Events ●● |        |        |             |        |
|------------------|--------|--------|-------------|--------|
|                  | Nun    | nber   | Bal         | ance   |
|                  | Amount | %      | Amount      | %      |
| 0                | 581    | 100.0% | 365,518,789 | 100.0% |
| 1                | 0      | 0.0%   | 0           | 0.0%   |
| 2                | 0      | 0.0%   | 0           | 0.0%   |
| 3                | 0      | 0%     | 0           | 0%     |
| Total            | 581    | 100%   | 365,518,789 | 100%   |

## Thinktank...

## Commercial Series 2022-3: Time Series Charts















#### Think Tank Commercial Series 2022-3: Current Charts