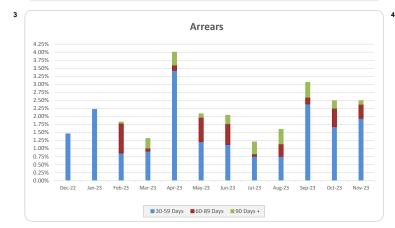

|               | inktar                                                                                                                                                                                                                                                                                                                                                                                                                                                                                                                                                                                                                                                                                                                                                                                                                                                                                                                                                                                                                                                                                                                                                                                                                                                                                                                                                                                                                                                                                                                                                                                                                                                                                                                                                                                                                                                                                                                                                                                                                                                                                                                         | 1k                                                                                                                                                                                                                                                                                                                                                                                                                                                                                                                                                                                                                                                                                                                                                                                                                                                                                                                                                                                                                                                                                                                                                                                                                                                                                                                                                                                                                                                                                                                                                                                                                                                                                                                                                                                                                                                                                                                                                                                                                                                                                                                             | Commerci                         | al Series 2022-                | 3 - NOTE                  | BALANCES               |                        |                            |                                                                                                                                                                                                                                                                                                                                                                                                                                                                                                                                                                                                                                                                                                                                                                                                                                                                                                                                                                                                                                                                                                                                                                                                                                                                                                                                                                                                                                                                                                                                                                                                                                                                                                                                                                                                                                                                                                                                                                                                                                                                                                                                                                                                                                                                                                                                                                                                                                                                                                                                                                                                                                                                                                                                                                                                                        |
|---------------|--------------------------------------------------------------------------------------------------------------------------------------------------------------------------------------------------------------------------------------------------------------------------------------------------------------------------------------------------------------------------------------------------------------------------------------------------------------------------------------------------------------------------------------------------------------------------------------------------------------------------------------------------------------------------------------------------------------------------------------------------------------------------------------------------------------------------------------------------------------------------------------------------------------------------------------------------------------------------------------------------------------------------------------------------------------------------------------------------------------------------------------------------------------------------------------------------------------------------------------------------------------------------------------------------------------------------------------------------------------------------------------------------------------------------------------------------------------------------------------------------------------------------------------------------------------------------------------------------------------------------------------------------------------------------------------------------------------------------------------------------------------------------------------------------------------------------------------------------------------------------------------------------------------------------------------------------------------------------------------------------------------------------------------------------------------------------------------------------------------------------------|--------------------------------------------------------------------------------------------------------------------------------------------------------------------------------------------------------------------------------------------------------------------------------------------------------------------------------------------------------------------------------------------------------------------------------------------------------------------------------------------------------------------------------------------------------------------------------------------------------------------------------------------------------------------------------------------------------------------------------------------------------------------------------------------------------------------------------------------------------------------------------------------------------------------------------------------------------------------------------------------------------------------------------------------------------------------------------------------------------------------------------------------------------------------------------------------------------------------------------------------------------------------------------------------------------------------------------------------------------------------------------------------------------------------------------------------------------------------------------------------------------------------------------------------------------------------------------------------------------------------------------------------------------------------------------------------------------------------------------------------------------------------------------------------------------------------------------------------------------------------------------------------------------------------------------------------------------------------------------------------------------------------------------------------------------------------------------------------------------------------------------|----------------------------------|--------------------------------|---------------------------|------------------------|------------------------|----------------------------|------------------------------------------------------------------------------------------------------------------------------------------------------------------------------------------------------------------------------------------------------------------------------------------------------------------------------------------------------------------------------------------------------------------------------------------------------------------------------------------------------------------------------------------------------------------------------------------------------------------------------------------------------------------------------------------------------------------------------------------------------------------------------------------------------------------------------------------------------------------------------------------------------------------------------------------------------------------------------------------------------------------------------------------------------------------------------------------------------------------------------------------------------------------------------------------------------------------------------------------------------------------------------------------------------------------------------------------------------------------------------------------------------------------------------------------------------------------------------------------------------------------------------------------------------------------------------------------------------------------------------------------------------------------------------------------------------------------------------------------------------------------------------------------------------------------------------------------------------------------------------------------------------------------------------------------------------------------------------------------------------------------------------------------------------------------------------------------------------------------------------------------------------------------------------------------------------------------------------------------------------------------------------------------------------------------------------------------------------------------------------------------------------------------------------------------------------------------------------------------------------------------------------------------------------------------------------------------------------------------------------------------------------------------------------------------------------------------------------------------------------------------------------------------------------------------------|
| NOTE          | Beginning<br>Collection<br>Period                                                                                                                                                                                                                                                                                                                                                                                                                                                                                                                                                                                                                                                                                                                                                                                                                                                                                                                                                                                                                                                                                                                                                                                                                                                                                                                                                                                                                                                                                                                                                                                                                                                                                                                                                                                                                                                                                                                                                                                                                                                                                              | Drawings                                                                                                                                                                                                                                                                                                                                                                                                                                                                                                                                                                                                                                                                                                                                                                                                                                                                                                                                                                                                                                                                                                                                                                                                                                                                                                                                                                                                                                                                                                                                                                                                                                                                                                                                                                                                                                                                                                                                                                                                                                                                                                                       | Principal<br>Repaid              | End of<br>Collection<br>Period | Closing<br>Bond<br>Factor | Opening<br>Charge-Offs | Closing<br>Charge-Offs | Interest Due (inc accrued) | Interest Paid                                                                                                                                                                                                                                                                                                                                                                                                                                                                                                                                                                                                                                                                                                                                                                                                                                                                                                                                                                                                                                                                                                                                                                                                                                                                                                                                                                                                                                                                                                                                                                                                                                                                                                                                                                                                                                                                                                                                                                                                                                                                                                                                                                                                                                                                                                                                                                                                                                                                                                                                                                                                                                                                                                                                                                                                          |
| Class A1      | 194,306,459.05                                                                                                                                                                                                                                                                                                                                                                                                                                                                                                                                                                                                                                                                                                                                                                                                                                                                                                                                                                                                                                                                                                                                                                                                                                                                                                                                                                                                                                                                                                                                                                                                                                                                                                                                                                                                                                                                                                                                                                                                                                                                                                                 |                                                                                                                                                                                                                                                                                                                                                                                                                                                                                                                                                                                                                                                                                                                                                                                                                                                                                                                                                                                                                                                                                                                                                                                                                                                                                                                                                                                                                                                                                                                                                                                                                                                                                                                                                                                                                                                                                                                                                                                                                                                                                                                                | 4,628,269.81                     | 189,678,189.24                 | 63.2%                     | 0.00                   | 0.00                   | 1,011,551.97               | 1,011,551.9                                                                                                                                                                                                                                                                                                                                                                                                                                                                                                                                                                                                                                                                                                                                                                                                                                                                                                                                                                                                                                                                                                                                                                                                                                                                                                                                                                                                                                                                                                                                                                                                                                                                                                                                                                                                                                                                                                                                                                                                                                                                                                                                                                                                                                                                                                                                                                                                                                                                                                                                                                                                                                                                                                                                                                                                            |
| Class A2      | 42,747,420.99                                                                                                                                                                                                                                                                                                                                                                                                                                                                                                                                                                                                                                                                                                                                                                                                                                                                                                                                                                                                                                                                                                                                                                                                                                                                                                                                                                                                                                                                                                                                                                                                                                                                                                                                                                                                                                                                                                                                                                                                                                                                                                                  |                                                                                                                                                                                                                                                                                                                                                                                                                                                                                                                                                                                                                                                                                                                                                                                                                                                                                                                                                                                                                                                                                                                                                                                                                                                                                                                                                                                                                                                                                                                                                                                                                                                                                                                                                                                                                                                                                                                                                                                                                                                                                                                                | 1,018,219.36                     | 41,729,201.63                  | 63.2%                     | 0.00                   | 0.00                   | 246,140.35                 | 246,140.3                                                                                                                                                                                                                                                                                                                                                                                                                                                                                                                                                                                                                                                                                                                                                                                                                                                                                                                                                                                                                                                                                                                                                                                                                                                                                                                                                                                                                                                                                                                                                                                                                                                                                                                                                                                                                                                                                                                                                                                                                                                                                                                                                                                                                                                                                                                                                                                                                                                                                                                                                                                                                                                                                                                                                                                                              |
| Class B       | 40,000,000.00                                                                                                                                                                                                                                                                                                                                                                                                                                                                                                                                                                                                                                                                                                                                                                                                                                                                                                                                                                                                                                                                                                                                                                                                                                                                                                                                                                                                                                                                                                                                                                                                                                                                                                                                                                                                                                                                                                                                                                                                                                                                                                                  |                                                                                                                                                                                                                                                                                                                                                                                                                                                                                                                                                                                                                                                                                                                                                                                                                                                                                                                                                                                                                                                                                                                                                                                                                                                                                                                                                                                                                                                                                                                                                                                                                                                                                                                                                                                                                                                                                                                                                                                                                                                                                                                                | 0.00                             | 40,000,000.00                  | 100.0%                    | 0.00                   | 0.00                   | 264,293.26                 | 264,293.2                                                                                                                                                                                                                                                                                                                                                                                                                                                                                                                                                                                                                                                                                                                                                                                                                                                                                                                                                                                                                                                                                                                                                                                                                                                                                                                                                                                                                                                                                                                                                                                                                                                                                                                                                                                                                                                                                                                                                                                                                                                                                                                                                                                                                                                                                                                                                                                                                                                                                                                                                                                                                                                                                                                                                                                                              |
| Class C       | 36,500,000.00                                                                                                                                                                                                                                                                                                                                                                                                                                                                                                                                                                                                                                                                                                                                                                                                                                                                                                                                                                                                                                                                                                                                                                                                                                                                                                                                                                                                                                                                                                                                                                                                                                                                                                                                                                                                                                                                                                                                                                                                                                                                                                                  |                                                                                                                                                                                                                                                                                                                                                                                                                                                                                                                                                                                                                                                                                                                                                                                                                                                                                                                                                                                                                                                                                                                                                                                                                                                                                                                                                                                                                                                                                                                                                                                                                                                                                                                                                                                                                                                                                                                                                                                                                                                                                                                                | 0.00                             | 36,500,000.00                  | 100.0%                    | 0.00                   | 0.00                   | 264,417.60                 | 264,417.6                                                                                                                                                                                                                                                                                                                                                                                                                                                                                                                                                                                                                                                                                                                                                                                                                                                                                                                                                                                                                                                                                                                                                                                                                                                                                                                                                                                                                                                                                                                                                                                                                                                                                                                                                                                                                                                                                                                                                                                                                                                                                                                                                                                                                                                                                                                                                                                                                                                                                                                                                                                                                                                                                                                                                                                                              |
| Class D       | 25,500,000.00                                                                                                                                                                                                                                                                                                                                                                                                                                                                                                                                                                                                                                                                                                                                                                                                                                                                                                                                                                                                                                                                                                                                                                                                                                                                                                                                                                                                                                                                                                                                                                                                                                                                                                                                                                                                                                                                                                                                                                                                                                                                                                                  |                                                                                                                                                                                                                                                                                                                                                                                                                                                                                                                                                                                                                                                                                                                                                                                                                                                                                                                                                                                                                                                                                                                                                                                                                                                                                                                                                                                                                                                                                                                                                                                                                                                                                                                                                                                                                                                                                                                                                                                                                                                                                                                                | 0.00                             | 25,500,000.00                  | 100.0%                    | 0.00                   | 0.00                   | 206,387.64                 | 206,387.6                                                                                                                                                                                                                                                                                                                                                                                                                                                                                                                                                                                                                                                                                                                                                                                                                                                                                                                                                                                                                                                                                                                                                                                                                                                                                                                                                                                                                                                                                                                                                                                                                                                                                                                                                                                                                                                                                                                                                                                                                                                                                                                                                                                                                                                                                                                                                                                                                                                                                                                                                                                                                                                                                                                                                                                                              |
| Class E       | 13,500,000.00                                                                                                                                                                                                                                                                                                                                                                                                                                                                                                                                                                                                                                                                                                                                                                                                                                                                                                                                                                                                                                                                                                                                                                                                                                                                                                                                                                                                                                                                                                                                                                                                                                                                                                                                                                                                                                                                                                                                                                                                                                                                                                                  |                                                                                                                                                                                                                                                                                                                                                                                                                                                                                                                                                                                                                                                                                                                                                                                                                                                                                                                                                                                                                                                                                                                                                                                                                                                                                                                                                                                                                                                                                                                                                                                                                                                                                                                                                                                                                                                                                                                                                                                                                                                                                                                                | 0.00                             | 13,500,000.00                  | 100.0%                    | 0.00                   | 0.00                   |                            | 132,195.5                                                                                                                                                                                                                                                                                                                                                                                                                                                                                                                                                                                                                                                                                                                                                                                                                                                                                                                                                                                                                                                                                                                                                                                                                                                                                                                                                                                                                                                                                                                                                                                                                                                                                                                                                                                                                                                                                                                                                                                                                                                                                                                                                                                                                                                                                                                                                                                                                                                                                                                                                                                                                                                                                                                                                                                                              |
| Class F       | 9,500,000.00                                                                                                                                                                                                                                                                                                                                                                                                                                                                                                                                                                                                                                                                                                                                                                                                                                                                                                                                                                                                                                                                                                                                                                                                                                                                                                                                                                                                                                                                                                                                                                                                                                                                                                                                                                                                                                                                                                                                                                                                                                                                                                                   |                                                                                                                                                                                                                                                                                                                                                                                                                                                                                                                                                                                                                                                                                                                                                                                                                                                                                                                                                                                                                                                                                                                                                                                                                                                                                                                                                                                                                                                                                                                                                                                                                                                                                                                                                                                                                                                                                                                                                                                                                                                                                                                                | 0.00                             | 9,500,000.00                   | 100.0%                    | 0.00                   | 0.00                   |                            | 101,094.9                                                                                                                                                                                                                                                                                                                                                                                                                                                                                                                                                                                                                                                                                                                                                                                                                                                                                                                                                                                                                                                                                                                                                                                                                                                                                                                                                                                                                                                                                                                                                                                                                                                                                                                                                                                                                                                                                                                                                                                                                                                                                                                                                                                                                                                                                                                                                                                                                                                                                                                                                                                                                                                                                                                                                                                                              |
| Class G       | 4,000,000.00                                                                                                                                                                                                                                                                                                                                                                                                                                                                                                                                                                                                                                                                                                                                                                                                                                                                                                                                                                                                                                                                                                                                                                                                                                                                                                                                                                                                                                                                                                                                                                                                                                                                                                                                                                                                                                                                                                                                                                                                                                                                                                                   |                                                                                                                                                                                                                                                                                                                                                                                                                                                                                                                                                                                                                                                                                                                                                                                                                                                                                                                                                                                                                                                                                                                                                                                                                                                                                                                                                                                                                                                                                                                                                                                                                                                                                                                                                                                                                                                                                                                                                                                                                                                                                                                                | 0.00                             | 4,000,000.00                   | 100.0%                    | 0.00                   | 0.00                   |                            | 43,415.6                                                                                                                                                                                                                                                                                                                                                                                                                                                                                                                                                                                                                                                                                                                                                                                                                                                                                                                                                                                                                                                                                                                                                                                                                                                                                                                                                                                                                                                                                                                                                                                                                                                                                                                                                                                                                                                                                                                                                                                                                                                                                                                                                                                                                                                                                                                                                                                                                                                                                                                                                                                                                                                                                                                                                                                                               |
| Class H       | 5,000,000.00                                                                                                                                                                                                                                                                                                                                                                                                                                                                                                                                                                                                                                                                                                                                                                                                                                                                                                                                                                                                                                                                                                                                                                                                                                                                                                                                                                                                                                                                                                                                                                                                                                                                                                                                                                                                                                                                                                                                                                                                                                                                                                                   |                                                                                                                                                                                                                                                                                                                                                                                                                                                                                                                                                                                                                                                                                                                                                                                                                                                                                                                                                                                                                                                                                                                                                                                                                                                                                                                                                                                                                                                                                                                                                                                                                                                                                                                                                                                                                                                                                                                                                                                                                                                                                                                                | 0.00                             | 5,000,000.00                   | 100.0%                    | 0.00                   | 0.00                   |                            | 64,885.9                                                                                                                                                                                                                                                                                                                                                                                                                                                                                                                                                                                                                                                                                                                                                                                                                                                                                                                                                                                                                                                                                                                                                                                                                                                                                                                                                                                                                                                                                                                                                                                                                                                                                                                                                                                                                                                                                                                                                                                                                                                                                                                                                                                                                                                                                                                                                                                                                                                                                                                                                                                                                                                                                                                                                                                                               |
| . GENERAL     | Current Payment I<br>Collection Period (<br>Collection Period (<br>Interest Period (sta<br>Interest Period (en                                                                                                                                                                                                                                                                                                                                                                                                                                                                                                                                                                                                                                                                                                                                                                                                                                                                                                                                                                                                                                                                                                                                                                                                                                                                                                                                                                                                                                                                                                                                                                                                                                                                                                                                                                                                                                                                                                                                                                                                                 | (start)<br>(end)<br>art)<br>nd)                                                                                                                                                                                                                                                                                                                                                                                                                                                                                                                                                                                                                                                                                                                                                                                                                                                                                                                                                                                                                                                                                                                                                                                                                                                                                                                                                                                                                                                                                                                                                                                                                                                                                                                                                                                                                                                                                                                                                                                                                                                                                                |                                  |                                |                           |                        |                        |                            | 11-Dec-2<br>1-Nov-2<br>30-Nov-2<br>10-Nov-2<br>10-Dec-2                                                                                                                                                                                                                                                                                                                                                                                                                                                                                                                                                                                                                                                                                                                                                                                                                                                                                                                                                                                                                                                                                                                                                                                                                                                                                                                                                                                                                                                                                                                                                                                                                                                                                                                                                                                                                                                                                                                                                                                                                                                                                                                                                                                                                                                                                                                                                                                                                                                                                                                                                                                                                                                                                                                                                                |
|               | Days in Interest Pe<br>Next Payment Date                                                                                                                                                                                                                                                                                                                                                                                                                                                                                                                                                                                                                                                                                                                                                                                                                                                                                                                                                                                                                                                                                                                                                                                                                                                                                                                                                                                                                                                                                                                                                                                                                                                                                                                                                                                                                                                                                                                                                                                                                                                                                       |                                                                                                                                                                                                                                                                                                                                                                                                                                                                                                                                                                                                                                                                                                                                                                                                                                                                                                                                                                                                                                                                                                                                                                                                                                                                                                                                                                                                                                                                                                                                                                                                                                                                                                                                                                                                                                                                                                                                                                                                                                                                                                                                |                                  |                                |                           |                        |                        |                            | 3<br>10-Jan-2                                                                                                                                                                                                                                                                                                                                                                                                                                                                                                                                                                                                                                                                                                                                                                                                                                                                                                                                                                                                                                                                                                                                                                                                                                                                                                                                                                                                                                                                                                                                                                                                                                                                                                                                                                                                                                                                                                                                                                                                                                                                                                                                                                                                                                                                                                                                                                                                                                                                                                                                                                                                                                                                                                                                                                                                          |
| 2. COLLECTION | -                                                                                                                                                                                                                                                                                                                                                                                                                                                                                                                                                                                                                                                                                                                                                                                                                                                                                                                                                                                                                                                                                                                                                                                                                                                                                                                                                                                                                                                                                                                                                                                                                                                                                                                                                                                                                                                                                                                                                                                                                                                                                                                              |                                                                                                                                                                                                                                                                                                                                                                                                                                                                                                                                                                                                                                                                                                                                                                                                                                                                                                                                                                                                                                                                                                                                                                                                                                                                                                                                                                                                                                                                                                                                                                                                                                                                                                                                                                                                                                                                                                                                                                                                                                                                                                                                |                                  |                                |                           |                        |                        |                            | 10 04.1.2                                                                                                                                                                                                                                                                                                                                                                                                                                                                                                                                                                                                                                                                                                                                                                                                                                                                                                                                                                                                                                                                                                                                                                                                                                                                                                                                                                                                                                                                                                                                                                                                                                                                                                                                                                                                                                                                                                                                                                                                                                                                                                                                                                                                                                                                                                                                                                                                                                                                                                                                                                                                                                                                                                                                                                                                              |
|               | a. Total Available<br>Interest on Mortga                                                                                                                                                                                                                                                                                                                                                                                                                                                                                                                                                                                                                                                                                                                                                                                                                                                                                                                                                                                                                                                                                                                                                                                                                                                                                                                                                                                                                                                                                                                                                                                                                                                                                                                                                                                                                                                                                                                                                                                                                                                                                       |                                                                                                                                                                                                                                                                                                                                                                                                                                                                                                                                                                                                                                                                                                                                                                                                                                                                                                                                                                                                                                                                                                                                                                                                                                                                                                                                                                                                                                                                                                                                                                                                                                                                                                                                                                                                                                                                                                                                                                                                                                                                                                                                |                                  |                                |                           |                        |                        |                            | 2,819,114.6                                                                                                                                                                                                                                                                                                                                                                                                                                                                                                                                                                                                                                                                                                                                                                                                                                                                                                                                                                                                                                                                                                                                                                                                                                                                                                                                                                                                                                                                                                                                                                                                                                                                                                                                                                                                                                                                                                                                                                                                                                                                                                                                                                                                                                                                                                                                                                                                                                                                                                                                                                                                                                                                                                                                                                                                            |
|               | Early Repayment I<br>Principal Draws                                                                                                                                                                                                                                                                                                                                                                                                                                                                                                                                                                                                                                                                                                                                                                                                                                                                                                                                                                                                                                                                                                                                                                                                                                                                                                                                                                                                                                                                                                                                                                                                                                                                                                                                                                                                                                                                                                                                                                                                                                                                                           | Fees                                                                                                                                                                                                                                                                                                                                                                                                                                                                                                                                                                                                                                                                                                                                                                                                                                                                                                                                                                                                                                                                                                                                                                                                                                                                                                                                                                                                                                                                                                                                                                                                                                                                                                                                                                                                                                                                                                                                                                                                                                                                                                                           |                                  |                                |                           |                        |                        |                            | 0.0                                                                                                                                                                                                                                                                                                                                                                                                                                                                                                                                                                                                                                                                                                                                                                                                                                                                                                                                                                                                                                                                                                                                                                                                                                                                                                                                                                                                                                                                                                                                                                                                                                                                                                                                                                                                                                                                                                                                                                                                                                                                                                                                                                                                                                                                                                                                                                                                                                                                                                                                                                                                                                                                                                                                                                                                                    |
|               | Liquidity Draws                                                                                                                                                                                                                                                                                                                                                                                                                                                                                                                                                                                                                                                                                                                                                                                                                                                                                                                                                                                                                                                                                                                                                                                                                                                                                                                                                                                                                                                                                                                                                                                                                                                                                                                                                                                                                                                                                                                                                                                                                                                                                                                |                                                                                                                                                                                                                                                                                                                                                                                                                                                                                                                                                                                                                                                                                                                                                                                                                                                                                                                                                                                                                                                                                                                                                                                                                                                                                                                                                                                                                                                                                                                                                                                                                                                                                                                                                                                                                                                                                                                                                                                                                                                                                                                                |                                  |                                |                           |                        |                        |                            | 0.0                                                                                                                                                                                                                                                                                                                                                                                                                                                                                                                                                                                                                                                                                                                                                                                                                                                                                                                                                                                                                                                                                                                                                                                                                                                                                                                                                                                                                                                                                                                                                                                                                                                                                                                                                                                                                                                                                                                                                                                                                                                                                                                                                                                                                                                                                                                                                                                                                                                                                                                                                                                                                                                                                                                                                                                                                    |
|               | Other Income (1)                                                                                                                                                                                                                                                                                                                                                                                                                                                                                                                                                                                                                                                                                                                                                                                                                                                                                                                                                                                                                                                                                                                                                                                                                                                                                                                                                                                                                                                                                                                                                                                                                                                                                                                                                                                                                                                                                                                                                                                                                                                                                                               |                                                                                                                                                                                                                                                                                                                                                                                                                                                                                                                                                                                                                                                                                                                                                                                                                                                                                                                                                                                                                                                                                                                                                                                                                                                                                                                                                                                                                                                                                                                                                                                                                                                                                                                                                                                                                                                                                                                                                                                                                                                                                                                                |                                  |                                |                           |                        |                        |                            | 51,100.6                                                                                                                                                                                                                                                                                                                                                                                                                                                                                                                                                                                                                                                                                                                                                                                                                                                                                                                                                                                                                                                                                                                                                                                                                                                                                                                                                                                                                                                                                                                                                                                                                                                                                                                                                                                                                                                                                                                                                                                                                                                                                                                                                                                                                                                                                                                                                                                                                                                                                                                                                                                                                                                                                                                                                                                                               |
|               | Total Available Inc                                                                                                                                                                                                                                                                                                                                                                                                                                                                                                                                                                                                                                                                                                                                                                                                                                                                                                                                                                                                                                                                                                                                                                                                                                                                                                                                                                                                                                                                                                                                                                                                                                                                                                                                                                                                                                                                                                                                                                                                                                                                                                            |                                                                                                                                                                                                                                                                                                                                                                                                                                                                                                                                                                                                                                                                                                                                                                                                                                                                                                                                                                                                                                                                                                                                                                                                                                                                                                                                                                                                                                                                                                                                                                                                                                                                                                                                                                                                                                                                                                                                                                                                                                                                                                                                |                                  |                                |                           |                        |                        |                            | 2,870,215.2                                                                                                                                                                                                                                                                                                                                                                                                                                                                                                                                                                                                                                                                                                                                                                                                                                                                                                                                                                                                                                                                                                                                                                                                                                                                                                                                                                                                                                                                                                                                                                                                                                                                                                                                                                                                                                                                                                                                                                                                                                                                                                                                                                                                                                                                                                                                                                                                                                                                                                                                                                                                                                                                                                                                                                                                            |
|               | (1) Includes penalty inte                                                                                                                                                                                                                                                                                                                                                                                                                                                                                                                                                                                                                                                                                                                                                                                                                                                                                                                                                                                                                                                                                                                                                                                                                                                                                                                                                                                                                                                                                                                                                                                                                                                                                                                                                                                                                                                                                                                                                                                                                                                                                                      | erest, dishonour fees,                                                                                                                                                                                                                                                                                                                                                                                                                                                                                                                                                                                                                                                                                                                                                                                                                                                                                                                                                                                                                                                                                                                                                                                                                                                                                                                                                                                                                                                                                                                                                                                                                                                                                                                                                                                                                                                                                                                                                                                                                                                                                                         | bank account interes             | t, funds received from th      | e Forbearance S           | SPV etc                |                        |                            | 2,070,213.2                                                                                                                                                                                                                                                                                                                                                                                                                                                                                                                                                                                                                                                                                                                                                                                                                                                                                                                                                                                                                                                                                                                                                                                                                                                                                                                                                                                                                                                                                                                                                                                                                                                                                                                                                                                                                                                                                                                                                                                                                                                                                                                                                                                                                                                                                                                                                                                                                                                                                                                                                                                                                                                                                                                                                                                                            |
|               | (1) Includes penalty into<br>b. Total Principa<br>Principal Received<br>Principal from the                                                                                                                                                                                                                                                                                                                                                                                                                                                                                                                                                                                                                                                                                                                                                                                                                                                                                                                                                                                                                                                                                                                                                                                                                                                                                                                                                                                                                                                                                                                                                                                                                                                                                                                                                                                                                                                                                                                                                                                                                                     | erest, dishonour fees, I Principal d on the Mortgag                                                                                                                                                                                                                                                                                                                                                                                                                                                                                                                                                                                                                                                                                                                                                                                                                                                                                                                                                                                                                                                                                                                                                                                                                                                                                                                                                                                                                                                                                                                                                                                                                                                                                                                                                                                                                                                                                                                                                                                                                                                                            | e Loans                          | t, funds received from th      | e Forbearance S           | SPV etc                |                        |                            | 5,999,056.7<br>0.0                                                                                                                                                                                                                                                                                                                                                                                                                                                                                                                                                                                                                                                                                                                                                                                                                                                                                                                                                                                                                                                                                                                                                                                                                                                                                                                                                                                                                                                                                                                                                                                                                                                                                                                                                                                                                                                                                                                                                                                                                                                                                                                                                                                                                                                                                                                                                                                                                                                                                                                                                                                                                                                                                                                                                                                                     |
|               | <ul><li>(1) Includes penalty inte</li><li>b. Total Principa</li><li>Principal Received</li></ul>                                                                                                                                                                                                                                                                                                                                                                                                                                                                                                                                                                                                                                                                                                                                                                                                                                                                                                                                                                                                                                                                                                                                                                                                                                                                                                                                                                                                                                                                                                                                                                                                                                                                                                                                                                                                                                                                                                                                                                                                                               | erest, dishonour fees, I Principal d on the Mortgag sale of Mortgage                                                                                                                                                                                                                                                                                                                                                                                                                                                                                                                                                                                                                                                                                                                                                                                                                                                                                                                                                                                                                                                                                                                                                                                                                                                                                                                                                                                                                                                                                                                                                                                                                                                                                                                                                                                                                                                                                                                                                                                                                                                           | e Loans                          | t, funds received from th      | e Forbearance S           | SPV etc                |                        |                            | 5,999,056.7                                                                                                                                                                                                                                                                                                                                                                                                                                                                                                                                                                                                                                                                                                                                                                                                                                                                                                                                                                                                                                                                                                                                                                                                                                                                                                                                                                                                                                                                                                                                                                                                                                                                                                                                                                                                                                                                                                                                                                                                                                                                                                                                                                                                                                                                                                                                                                                                                                                                                                                                                                                                                                                                                                                                                                                                            |
| 3. PRINCIPAL  | b. Total Principa<br>Principal Received<br>Principal from the<br>Other Principal<br>Total Principal Col                                                                                                                                                                                                                                                                                                                                                                                                                                                                                                                                                                                                                                                                                                                                                                                                                                                                                                                                                                                                                                                                                                                                                                                                                                                                                                                                                                                                                                                                                                                                                                                                                                                                                                                                                                                                                                                                                                                                                                                                                        | erest, dishonour fees, I Principal d on the Mortgag sale of Mortgage                                                                                                                                                                                                                                                                                                                                                                                                                                                                                                                                                                                                                                                                                                                                                                                                                                                                                                                                                                                                                                                                                                                                                                                                                                                                                                                                                                                                                                                                                                                                                                                                                                                                                                                                                                                                                                                                                                                                                                                                                                                           | e Loans                          | t, funds received from th      | e Forbearance S           | SPV etc                |                        |                            | 5,999,056.7<br>0.0<br>-66,361.9                                                                                                                                                                                                                                                                                                                                                                                                                                                                                                                                                                                                                                                                                                                                                                                                                                                                                                                                                                                                                                                                                                                                                                                                                                                                                                                                                                                                                                                                                                                                                                                                                                                                                                                                                                                                                                                                                                                                                                                                                                                                                                                                                                                                                                                                                                                                                                                                                                                                                                                                                                                                                                                                                                                                                                                        |
| 3. PRINCIPAL  | b. Total Principa<br>Principal Received<br>Principal from the<br>Other Principal<br>Total Principal Col                                                                                                                                                                                                                                                                                                                                                                                                                                                                                                                                                                                                                                                                                                                                                                                                                                                                                                                                                                                                                                                                                                                                                                                                                                                                                                                                                                                                                                                                                                                                                                                                                                                                                                                                                                                                                                                                                                                                                                                                                        | erest, dishonour fees, I Principal d on the Mortgag sale of Mortgage                                                                                                                                                                                                                                                                                                                                                                                                                                                                                                                                                                                                                                                                                                                                                                                                                                                                                                                                                                                                                                                                                                                                                                                                                                                                                                                                                                                                                                                                                                                                                                                                                                                                                                                                                                                                                                                                                                                                                                                                                                                           | e Loans                          | t, funds received from th      | e Forbearance S           | SPV etc                |                        |                            | 5,999,056.7<br>0.0<br>-66,361.9                                                                                                                                                                                                                                                                                                                                                                                                                                                                                                                                                                                                                                                                                                                                                                                                                                                                                                                                                                                                                                                                                                                                                                                                                                                                                                                                                                                                                                                                                                                                                                                                                                                                                                                                                                                                                                                                                                                                                                                                                                                                                                                                                                                                                                                                                                                                                                                                                                                                                                                                                                                                                                                                                                                                                                                        |
| 3. PRINCIPAL  | (1) Includes penalty into b. Total Principa Principal Received Principal from the Other Principal Total Principal Col DRAW Opening Balance Plus Additional Principal P | erest, dishonour fees,  I Principal d on the Mortgag sale of Mortgage Elections                                                                                                                                                                                                                                                                                                                                                                                                                                                                                                                                                                                                                                                                                                                                                                                                                                                                                                                                                                                                                                                                                                                                                                                                                                                                                                                                                                                                                                                                                                                                                                                                                                                                                                                                                                                                                                                                                                                                                                                                                                                | e Loans<br>Loans                 | t, funds received from th      | e Forbearance \$          | SPV etc                |                        |                            | 5,999,056.7<br>0.0<br>-66,361.9<br>5,932,694.7<br>0.0                                                                                                                                                                                                                                                                                                                                                                                                                                                                                                                                                                                                                                                                                                                                                                                                                                                                                                                                                                                                                                                                                                                                                                                                                                                                                                                                                                                                                                                                                                                                                                                                                                                                                                                                                                                                                                                                                                                                                                                                                                                                                                                                                                                                                                                                                                                                                                                                                                                                                                                                                                                                                                                                                                                                                                  |
| 3. PRINCIPAL  | b. Total Principal Principal Received Principal Iron the Other Principal Total Principal Col  DRAW Opening Balance Plus Additional Pri Less Repayment of                                                                                                                                                                                                                                                                                                                                                                                                                                                                                                                                                                                                                                                                                                                                                                                                                                                                                                                                                                                                                                                                                                                                                                                                                                                                                                                                                                                                                                                                                                                                                                                                                                                                                                                                                                                                                                                                                                                                                                       | erest, dishonour fees,  I Principal d on the Mortgag sale of Mortgage Elections                                                                                                                                                                                                                                                                                                                                                                                                                                                                                                                                                                                                                                                                                                                                                                                                                                                                                                                                                                                                                                                                                                                                                                                                                                                                                                                                                                                                                                                                                                                                                                                                                                                                                                                                                                                                                                                                                                                                                                                                                                                | e Loans<br>Loans                 | t, funds received from th      | e Forbearance \$          | SPV etc                |                        |                            | 5,999,056.7<br>0.0<br>-66,361.5<br>5,932,694.7<br>0.0                                                                                                                                                                                                                                                                                                                                                                                                                                                                                                                                                                                                                                                                                                                                                                                                                                                                                                                                                                                                                                                                                                                                                                                                                                                                                                                                                                                                                                                                                                                                                                                                                                                                                                                                                                                                                                                                                                                                                                                                                                                                                                                                                                                                                                                                                                                                                                                                                                                                                                                                                                                                                                                                                                                                                                  |
|               | (1) Includes penalty interpretation of the Color of the C | erest, dishonour fees, I Principal d on the Mortgage sale of Mortgage Illections Incipal Draws of Principal Draws                                                                                                                                                                                                                                                                                                                                                                                                                                                                                                                                                                                                                                                                                                                                                                                                                                                                                                                                                                                                                                                                                                                                                                                                                                                                                                                                                                                                                                                                                                                                                                                                                                                                                                                                                                                                                                                                                                                                                                                                              | e Loans<br>Loans                 | t, funds received from th      | e Forbearance S           | SPV etc                |                        |                            | 5,999,056.7<br>0.0<br>-66,361.9<br>5,932,694.7<br>0.0                                                                                                                                                                                                                                                                                                                                                                                                                                                                                                                                                                                                                                                                                                                                                                                                                                                                                                                                                                                                                                                                                                                                                                                                                                                                                                                                                                                                                                                                                                                                                                                                                                                                                                                                                                                                                                                                                                                                                                                                                                                                                                                                                                                                                                                                                                                                                                                                                                                                                                                                                                                                                                                                                                                                                                  |
|               | (1) Includes penalty into b. Total Principal Principal Received Principal from the Other Principal Total Principal Col DRAW Opening Balance Plus Additional Pri Less Repayment of Closing Balance INCOME WATERFA                                                                                                                                                                                                                                                                                                                                                                                                                                                                                                                                                                                                                                                                                                                                                                                                                                                                                                                                                                                                                                                                                                                                                                                                                                                                                                                                                                                                                                                                                                                                                                                                                                                                                                                                                                                                                                                                                                               | erest, dishonour fees, I Principal d on the Mortgage sale of Mortgage llections incipal Draws of Principal Draws                                                                                                                                                                                                                                                                                                                                                                                                                                                                                                                                                                                                                                                                                                                                                                                                                                                                                                                                                                                                                                                                                                                                                                                                                                                                                                                                                                                                                                                                                                                                                                                                                                                                                                                                                                                                                                                                                                                                                                                                               | e Loans<br>• Loans<br>• S        | t, funds received from th      | e Forbearance S           | SPV etc                |                        |                            | 5,999,056.7<br>0.0<br>-66,361.5<br>5,932,694.7<br>0.0<br>0.0                                                                                                                                                                                                                                                                                                                                                                                                                                                                                                                                                                                                                                                                                                                                                                                                                                                                                                                                                                                                                                                                                                                                                                                                                                                                                                                                                                                                                                                                                                                                                                                                                                                                                                                                                                                                                                                                                                                                                                                                                                                                                                                                                                                                                                                                                                                                                                                                                                                                                                                                                                                                                                                                                                                                                           |
|               | (1) Includes penalty interpretation of the Color of the C | erest, dishonour fees, I Principal d on the Mortgage sale of Mortgage llections incipal Draws of Principal Draws Lt. I tems 5.8(a) to (                                                                                                                                                                                                                                                                                                                                                                                                                                                                                                                                                                                                                                                                                                                                                                                                                                                                                                                                                                                                                                                                                                                                                                                                                                                                                                                                                                                                                                                                                                                                                                                                                                                                                                                                                                                                                                                                                                                                                                                        | e Loans<br>• Loans<br>• S        | t, funds received from th      | e Forbearance S           | SPV etc                |                        |                            | 5,999,056.7<br>0.0<br>-66,361.5<br>5,932,694.7<br>0.0                                                                                                                                                                                                                                                                                                                                                                                                                                                                                                                                                                                                                                                                                                                                                                                                                                                                                                                                                                                                                                                                                                                                                                                                                                                                                                                                                                                                                                                                                                                                                                                                                                                                                                                                                                                                                                                                                                                                                                                                                                                                                                                                                                                                                                                                                                                                                                                                                                                                                                                                                                                                                                                                                                                                                                  |
|               | b. Total Principal Principal Received Principal Interprincipal Total Principal Total Principal Total Principal Opening Balance Plus Additional Pri Less Repayment of Closing Balance INCOME WATERFA Senior Expenses                                                                                                                                                                                                                                                                                                                                                                                                                                                                                                                                                                                                                                                                                                                                                                                                                                                                                                                                                                                                                                                                                                                                                                                                                                                                                                                                                                                                                                                                                                                                                                                                                                                                                                                                                                                                                                                                                                            | erest, dishonour fees,  I Principal d on the Mortgage sale of Mortgage llections  incipal Draws of Principal Draw  ALL I tems 5.8(a) to ( ayments                                                                                                                                                                                                                                                                                                                                                                                                                                                                                                                                                                                                                                                                                                                                                                                                                                                                                                                                                                                                                                                                                                                                                                                                                                                                                                                                                                                                                                                                                                                                                                                                                                                                                                                                                                                                                                                                                                                                                                              | e Loans<br>• Loans<br>• S        | t, funds received from th      | e Forbearance S           | SPV etc                |                        |                            | 5,999,056.7<br>0.0<br>-66,361.5<br>5,932,694.7<br>0.0<br>0.0<br>0.0                                                                                                                                                                                                                                                                                                                                                                                                                                                                                                                                                                                                                                                                                                                                                                                                                                                                                                                                                                                                                                                                                                                                                                                                                                                                                                                                                                                                                                                                                                                                                                                                                                                                                                                                                                                                                                                                                                                                                                                                                                                                                                                                                                                                                                                                                                                                                                                                                                                                                                                                                                                                                                                                                                                                                    |
|               | b. Total Principal Principal Received Principal Interprincipal Received Principal From the Other Principal Total Principal Col DRAW Opening Balance Plus Additional Pri Less Repayment of Closing Balance INCOME WATERFA Senior Expenses Liquidity Draw rep.                                                                                                                                                                                                                                                                                                                                                                                                                                                                                                                                                                                                                                                                                                                                                                                                                                                                                                                                                                                                                                                                                                                                                                                                                                                                                                                                                                                                                                                                                                                                                                                                                                                                                                                                                                                                                                                                   | erest, dishonour fees,  I Principal d on the Mortgage sale of Mortgage llections  incipal Draws of Principal Draw  ALL I tems 5.8(a) to ( ayments                                                                                                                                                                                                                                                                                                                                                                                                                                                                                                                                                                                                                                                                                                                                                                                                                                                                                                                                                                                                                                                                                                                                                                                                                                                                                                                                                                                                                                                                                                                                                                                                                                                                                                                                                                                                                                                                                                                                                                              | e Loans<br>• Loans<br>• S        | t, funds received from th      | e Forbearance S           | SPV etc                |                        |                            | 5,999,056.7<br>0.0<br>-66,361.9<br>5,932,694.7<br>0.0<br>0.0<br>147,025.8                                                                                                                                                                                                                                                                                                                                                                                                                                                                                                                                                                                                                                                                                                                                                                                                                                                                                                                                                                                                                                                                                                                                                                                                                                                                                                                                                                                                                                                                                                                                                                                                                                                                                                                                                                                                                                                                                                                                                                                                                                                                                                                                                                                                                                                                                                                                                                                                                                                                                                                                                                                                                                                                                                                                              |
|               | b. Total Principal Principal Received Principal Interest Principal Total Principal Total Principal Total Principal Opening Balance Plus Additional Pri Less Repayment Colosing Balance INCOME WATERFA Senior Expenses Liquidity Draw rep. Class Redraw Interest Class A1 Interest Class A2 Interest                                                                                                                                                                                                                                                                                                                                                                                                                                                                                                                                                                                                                                                                                                                                                                                                                                                                                                                                                                                                                                                                                                                                                                                                                                                                                                                                                                                                                                                                                                                                                                                                                                                                                                                                                                                                                            | erest, dishonour fees,  I Principal d on the Mortgage sale of Mortgage llections  incipal Draws of Principal Draw  ALL I tems 5.8(a) to ( ayments                                                                                                                                                                                                                                                                                                                                                                                                                                                                                                                                                                                                                                                                                                                                                                                                                                                                                                                                                                                                                                                                                                                                                                                                                                                                                                                                                                                                                                                                                                                                                                                                                                                                                                                                                                                                                                                                                                                                                                              | e Loans<br>• Loans<br>• S        | t, funds received from th      | e Forbearance S           | SPV etc                |                        |                            | 5,999,056.: 0.0 -66,361.5 5,932,694.: 0.0 0.0 147,025.8 0.0 1,011,551.5 246,140.3                                                                                                                                                                                                                                                                                                                                                                                                                                                                                                                                                                                                                                                                                                                                                                                                                                                                                                                                                                                                                                                                                                                                                                                                                                                                                                                                                                                                                                                                                                                                                                                                                                                                                                                                                                                                                                                                                                                                                                                                                                                                                                                                                                                                                                                                                                                                                                                                                                                                                                                                                                                                                                                                                                                                      |
|               | b. Total Principal Principal Received Principal Received Principal from the Other Principal Total Principal Opening Balance Plus Additional Pri Less Repayment of Closing Balance INCOME WATERFA Senior Expenses Liquidity Draw rep. Class Redraw Inte Class A1 Interest Class B Interest Class B Interest                                                                                                                                                                                                                                                                                                                                                                                                                                                                                                                                                                                                                                                                                                                                                                                                                                                                                                                                                                                                                                                                                                                                                                                                                                                                                                                                                                                                                                                                                                                                                                                                                                                                                                                                                                                                                     | erest, dishonour fees,  I Principal d on the Mortgage sale of Mortgage llections  incipal Draws of Principal Draw  ALL I tems 5.8(a) to ( ayments                                                                                                                                                                                                                                                                                                                                                                                                                                                                                                                                                                                                                                                                                                                                                                                                                                                                                                                                                                                                                                                                                                                                                                                                                                                                                                                                                                                                                                                                                                                                                                                                                                                                                                                                                                                                                                                                                                                                                                              | e Loans<br>• Loans<br>• S        | t, funds received from th      | e Forbearance S           | SPV etc                |                        |                            | 5,999,056.<br>0.<br>-66,361.<br>5,932,694.<br>0.<br>0.<br>0.<br>147,025.<br>0.<br>0.<br>1,011,551.<br>246,140.<br>264,293.                                                                                                                                                                                                                                                                                                                                                                                                                                                                                                                                                                                                                                                                                                                                                                                                                                                                                                                                                                                                                                                                                                                                                                                                                                                                                                                                                                                                                                                                                                                                                                                                                                                                                                                                                                                                                                                                                                                                                                                                                                                                                                                                                                                                                                                                                                                                                                                                                                                                                                                                                                                                                                                                                             |
|               | (1) Includes penalty into b. Total Principal Principal Received Principal from the Other Principal Total Principal Col DRAW Opening Balance Plus Additional Pri Less Repayment of Closing Balance INCOME WATERFA Senior Expenses - Liquidity Draw rep. Class Redraw Inte Class A1 Interest Class A2 Interest Class B Interest Class C Interest Class C Interest                                                                                                                                                                                                                                                                                                                                                                                                                                                                                                                                                                                                                                                                                                                                                                                                                                                                                                                                                                                                                                                                                                                                                                                                                                                                                                                                                                                                                                                                                                                                                                                                                                                                                                                                                                | erest, dishonour fees,  I Principal d on the Mortgage sale of Mortgage llections  incipal Draws of Principal Draw  ALL I tems 5.8(a) to ( ayments                                                                                                                                                                                                                                                                                                                                                                                                                                                                                                                                                                                                                                                                                                                                                                                                                                                                                                                                                                                                                                                                                                                                                                                                                                                                                                                                                                                                                                                                                                                                                                                                                                                                                                                                                                                                                                                                                                                                                                              | e Loans<br>• Loans<br>• S        | t, funds received from th      | e Forbearance S           | SPV etc                |                        |                            | 5,999,056.<br>0.<br>-66,361.<br>5,932,694.<br>0.<br>0.<br>0.<br>147,025.<br>0.<br>0.<br>1,011,551.<br>246,140.<br>264,293.<br>264,417.                                                                                                                                                                                                                                                                                                                                                                                                                                                                                                                                                                                                                                                                                                                                                                                                                                                                                                                                                                                                                                                                                                                                                                                                                                                                                                                                                                                                                                                                                                                                                                                                                                                                                                                                                                                                                                                                                                                                                                                                                                                                                                                                                                                                                                                                                                                                                                                                                                                                                                                                                                                                                                                                                 |
|               | b. Total Principal Principal Received Principal Received Principal Irom the Other Principal Total Principal Col  DRAW Opening Balance Plus Additional Pri Less Repayment of Closing Balance  INCOME WATERFA Senior Expenses - Liquidity Draw rep. Class Redraw Interest Class A1 Interest Class B Interest Class B Interest Class D Interest Class D Interest Class D Interest                                                                                                                                                                                                                                                                                                                                                                                                                                                                                                                                                                                                                                                                                                                                                                                                                                                                                                                                                                                                                                                                                                                                                                                                                                                                                                                                                                                                                                                                                                                                                                                                                                                                                                                                                 | erest, dishonour fees,  I Principal d on the Mortgage sale of Mortgage llections  incipal Draws of Principal Draw  ALL I tems 5.8(a) to ( ayments                                                                                                                                                                                                                                                                                                                                                                                                                                                                                                                                                                                                                                                                                                                                                                                                                                                                                                                                                                                                                                                                                                                                                                                                                                                                                                                                                                                                                                                                                                                                                                                                                                                                                                                                                                                                                                                                                                                                                                              | e Loans<br>• Loans<br>• S        | t, funds received from th      | e Forbearance S           | SPV etc                |                        |                            | 5,999,056.<br>0.<br>-66,361.<br>5,932,694.<br>0.<br>0.<br>0.<br>147,025.<br>0.<br>0.<br>1,011,551.<br>246,140.<br>264,293.<br>264,417.<br>206,387.                                                                                                                                                                                                                                                                                                                                                                                                                                                                                                                                                                                                                                                                                                                                                                                                                                                                                                                                                                                                                                                                                                                                                                                                                                                                                                                                                                                                                                                                                                                                                                                                                                                                                                                                                                                                                                                                                                                                                                                                                                                                                                                                                                                                                                                                                                                                                                                                                                                                                                                                                                                                                                                                     |
|               | b. Total Principal Principal Received Principal Interest Principal From the Other Principal Total Principal Opening Balance Plus Additional Pri Less Repayment Closing Balance INCOME WATERFA Senior Expenses Liquidity Draw rep. Class Redraw Interest Class A1 Interest Class B Interest Class C Interest Class E Interest Class E Interest Class E Interest Class E Interest                                                                                                                                                                                                                                                                                                                                                                                                                                                                                                                                                                                                                                                                                                                                                                                                                                                                                                                                                                                                                                                                                                                                                                                                                                                                                                                                                                                                                                                                                                                                                                                                                                                                                                                                                | erest, dishonour fees,  I Principal d on the Mortgage sale of Mortgage llections  incipal Draws of Principal Draw  ALL I tems 5.8(a) to ( ayments                                                                                                                                                                                                                                                                                                                                                                                                                                                                                                                                                                                                                                                                                                                                                                                                                                                                                                                                                                                                                                                                                                                                                                                                                                                                                                                                                                                                                                                                                                                                                                                                                                                                                                                                                                                                                                                                                                                                                                              | e Loans<br>• Loans<br>• S        | t, funds received from th      | e Forbearance S           | SPV etc                |                        |                            | 5,999,056. 066,361. 5,932,694.  0. 0. 0. 147,025. 0. 0. 1,011,551. 246,140. 264,293. 264,417. 206,387.                                                                                                                                                                                                                                                                                                                                                                                                                                                                                                                                                                                                                                                                                                                                                                                                                                                                                                                                                                                                                                                                                                                                                                                                                                                                                                                                                                                                                                                                                                                                                                                                                                                                                                                                                                                                                                                                                                                                                                                                                                                                                                                                                                                                                                                                                                                                                                                                                                                                                                                                                                                                                                                                                                                 |
|               | (1) Includes penalty interest Class F In | erest, dishonour fees, I Principal d on the Mortgage sale of Mortgage illections incipal Draws of Principal Draw ALL Items 5.8(a) to ( ayments erest                                                                                                                                                                                                                                                                                                                                                                                                                                                                                                                                                                                                                                                                                                                                                                                                                                                                                                                                                                                                                                                                                                                                                                                                                                                                                                                                                                                                                                                                                                                                                                                                                                                                                                                                                                                                                                                                                                                                                                           | e Loans<br>• Loans<br>• S        | t, funds received from th      | e Forbearance S           | SPV etc                |                        |                            | 5,999,056. 066,361. 5,932,694.  0 0 0 147,025. 0 0 1,011,551. 246,140. 264,293. 264,417. 206,387. 132,195. 101,094.                                                                                                                                                                                                                                                                                                                                                                                                                                                                                                                                                                                                                                                                                                                                                                                                                                                                                                                                                                                                                                                                                                                                                                                                                                                                                                                                                                                                                                                                                                                                                                                                                                                                                                                                                                                                                                                                                                                                                                                                                                                                                                                                                                                                                                                                                                                                                                                                                                                                                                                                                                                                                                                                                                    |
|               | b. Total Principal Principal Received Principal Received Principal from the Other Principal Total Principal Col DRAW Opening Balance Plus Additional Pri Less Repayment of Closing Balance INCOME WATERFA Senior Expenses - Liquidity Draw rep. Class Redraw Inter Class A1 Interest Class A2 Interest Class B Interest Class D Interest Class D Interest Class E Interest Class E Interest Class F Interest Class E Interest Class D Interest Class D Interest Class P Interest Class D Interest Class P Interest                                                                                                                                                                                                                                                                                                                                                                                                                                                                                                                                                                                                                                                                                                                                                                                                                                                                                                                                                                                                                                                                                                                                                                                                                                                                                                                                                                                                 | erest, dishonour fees, I Principal d on the Mortgage sale of Mortgage Illections incipal Draws of Principal Draws ALL Items 5.8(a) to ( ayments erest                                                                                                                                                                                                                                                                                                                                                                                                                                                                                                                                                                                                                                                                                                                                                                                                                                                                                                                                                                                                                                                                                                                                                                                                                                                                                                                                                                                                                                                                                                                                                                                                                                                                                                                                                                                                                                                                                                                                                                          | e Loans<br>Loans                 | t, funds received from th      | e Forbearance S           | SPV etc                |                        |                            | 5,999,056.<br>0                                                                                                                                                                                                                                                                                                                                                                                                                                                                                                                                                                                                                                                                                                                                                                                                                                                                                                                                                                                                                                                                                                                                                                                                                                                                                                                                                                                                                                                                                                                                                                                                                                                                                                                                                                                                                                                                                                                                                                                                                                                                                                                                                                                                                                                                                                                                                                                                                                                                                                                                                                                                                                                                                                                                                                                                        |
|               | (1) Includes penalty interest Class F In | erest, dishonour fees, I Principal d on the Mortgage sale of Mortgage Illections Incipal Draws of Principal Draws Letters 5.8(a) to (ayments erest                                                                                                                                                                                                                                                                                                                                                                                                                                                                                                                                                                                                                                                                                                                                                                                                                                                                                                                                                                                                                                                                                                                                                                                                                                                                                                                                                                                                                                                                                                                                                                                                                                                                                                                                                                                                                                                                                                                                                                             | e Loans<br>Loans                 | t, funds received from th      | e Forbearance S           | SPV etc                |                        |                            | 5,999,056.<br>0.<br>-66,361.<br>5,932,694.<br>0.<br>0.<br>147,025.<br>0.<br>1,011,551.<br>246,140.<br>264,293.<br>264,417.<br>206,387.<br>132,195.<br>0.<br>0.                                                                                                                                                                                                                                                                                                                                                                                                                                                                                                                                                                                                                                                                                                                                                                                                                                                                                                                                                                                                                                                                                                                                                                                                                                                                                                                                                                                                                                                                                                                                                                                                                                                                                                                                                                                                                                                                                                                                                                                                                                                                                                                                                                                                                                                                                                                                                                                                                                                                                                                                                                                                                                                         |
|               | b. Total Principal Principal Received Principal Received Principal from the Other Principal Total Principal Col DRAW Opening Balance Plus Additional Pri Less Repayment of Closing Balance INCOME WATERFA Senior Expenses - Liquidity Draw rep. Class Redraw Inter Class A1 Interest Class A2 Interest Class B Interest Class B Interest Class E Interest Class E Interest Unreimbursed Princurrent Losses & C Class B Rediaul II Current Losses & C Class B Residual I Class C Residual I                                                                                                                                                                                                                                                                                                                                                                                                                                                                                                                                                                                                                                                                                                                                                                                                                                                                                                                                                                                                                                                                                                                                                                                                                                                                                                                                                                                                                                                                                                | erest, dishonour fees, I Principal d on the Mortgage sale of Mortgage llections incipal Draws of Principal Draws ALL Items 5.8(a) to ( ayments erest  hocipal Draws Carryover Charg Interest Interest                                                                                                                                                                                                                                                                                                                                                                                                                                                                                                                                                                                                                                                                                                                                                                                                                                                                                                                                                                                                                                                                                                                                                                                                                                                                                                                                                                                                                                                                                                                                                                                                                                                                                                                                                                                                                                                                                                                          | e Loans<br>Loans                 | t, funds received from th      | e Forbearance S           | SPV etc                |                        |                            | 5,999,056.: 0.0 -66,361.s 5,932,694.: 0.0 0.0 0.0 147,025.8 0.0 1,011,551.s 246,140.s 264,293.s 264,417.e 206,387.e 132,195.s 101,094.s 0.0 0.0                                                                                                                                                                                                                                                                                                                                                                                                                                                                                                                                                                                                                                                                                                                                                                                                                                                                                                                                                                                                                                                                                                                                                                                                                                                                                                                                                                                                                                                                                                                                                                                                                                                                                                                                                                                                                                                                                                                                                                                                                                                                                                                                                                                                                                                                                                                                                                                                                                                                                                                                                                                                                                                                        |
|               | b. Total Principal Principal Received Principal Received Principal from the Other Principal Total Principal Total Principal Total Principal Opening Balance Plus Additional Pri Less Repayment of Closing Balance INCOME WATERFA Senior Expenses - Liquidity Draw rep. Class Redraw Inter Class A1 Interest Class A2 Interest Class B Interest Class C Interest Class E Interest Class E Interest Class F Interest Class B Residual I Class C Residual I Class C Residual I Class D Residual I Class D Residual I Class D Residual I Class D Residual I                                                                                                                                                                                                                                                                                                                                                                                                                                                                                                                                                                                                                                                                                                                                                                                                                                                                                                                                                                                                                                                                                                                                                                                                                                                                                                                                                                                                                                                                                                                                                                        | erest, dishonour fees, I Principal d on the Mortgage sale of Mortgage llections incipal Draws of Principal Draws ALL Items 5.8(a) to (ayments erest acipal Draws Carryover Charg interest Interest Interest Interest                                                                                                                                                                                                                                                                                                                                                                                                                                                                                                                                                                                                                                                                                                                                                                                                                                                                                                                                                                                                                                                                                                                                                                                                                                                                                                                                                                                                                                                                                                                                                                                                                                                                                                                                                                                                                                                                                                           | e Loans<br>Loans                 | t, funds received from th      | e Forbearance S           | SPV etc                |                        |                            | 5,999,056.: 0.0 -66,361.5 5,932,694.: 0.0 0.0 0.0 147,025.8 0.0 1,011,551.5 246,140.2 264,293.2 264,417.6 206,387.6 132,195.6 101,094.6 0.0 0.0                                                                                                                                                                                                                                                                                                                                                                                                                                                                                                                                                                                                                                                                                                                                                                                                                                                                                                                                                                                                                                                                                                                                                                                                                                                                                                                                                                                                                                                                                                                                                                                                                                                                                                                                                                                                                                                                                                                                                                                                                                                                                                                                                                                                                                                                                                                                                                                                                                                                                                                                                                                                                                                                        |
|               | b. Total Principal Principal Received Principal Received Principal Irom the Other Principal Total Principal Col DRAW Opening Balance Plus Additional Pri Less Repayment of Closing Balance INCOME WATERFA Senior Expenses - Liquidity Draw rep. Class Redraw Interest Class A1 Interest Class A2 Interest Class B Interest Class B Interest Class E Interest Class E Interest Class F Interest Class B Interest Class B Interest Class B Residual I Class B Residual I Class B Residual I Class E Residual I                                                                                                                                                                                                                                                                                                                                                                                                                                                                                                                                                                                                                                                                                                                                                                                                                                                                                                                                                                                                                                                                                                                                                                                                    | erest, dishonour fees, I Principal d on the Mortgage sale of Mortgage llections lincipal Draws of Principal Draws ALL Items 5.8(a) to (ayments rest  Incipal Draws Carryover Charg Interest Interest Interest Interest Interest                                                                                                                                                                                                                                                                                                                                                                                                                                                                                                                                                                                                                                                                                                                                                                                                                                                                                                                                                                                                                                                                                                                                                                                                                                                                                                                                                                                                                                                                                                                                                                                                                                                                                                                                                                                                                                                                                                | e Loans<br>Loans                 | t, funds received from th      | e Forbearance S           | SPV etc                |                        |                            | 5,999,056.: 0.0 -66,361.5 5,932,694.: 0.0 0.0 147,025.8 0.0 1,011,551.9 246,140.3 264,293.3 264,417.2 206,387.6 132,195.6 0.0 0.0 0.0 0.0 0.0                                                                                                                                                                                                                                                                                                                                                                                                                                                                                                                                                                                                                                                                                                                                                                                                                                                                                                                                                                                                                                                                                                                                                                                                                                                                                                                                                                                                                                                                                                                                                                                                                                                                                                                                                                                                                                                                                                                                                                                                                                                                                                                                                                                                                                                                                                                                                                                                                                                                                                                                                                                                                                                                          |
|               | (1) Includes penalty interest Class B Interest Class F Interest Unreimbursed F Class C Residual Class C Residual Class F Residual Class F Residual Class F Residual Class F Residual I Class F Residual Class F Re | erest, dishonour fees, I Principal d on the Mortgage sale of Mortgage llections lincipal Draws of Principal Draws ALL Items 5.8(a) to (  ayments erest lnterest lnterest lnterest lnterest lnterest lnterest lnterest lnterest                                                                                                                                                                                                                                                                                                                                                                                                                                                                                                                                                                                                                                                                                                                                                                                                                                                                                                                                                                                                                                                                                                                                                                                                                                                                                                                                                                                                                                                                                                                                                                                                                                                                                                                                                                                                                                                                                                 | e Loans<br>Loans                 | t, funds received from th      | e Forbearance S           | SPV etc                |                        |                            | 5,999,056.<br>0.1<br>-66,361.<br>5,932,694.<br>0.1<br>0.1<br>147,025.<br>0.0<br>0.1<br>1,011,551.<br>246,140.<br>264,293.<br>264,417.<br>206,387.<br>101,094.<br>0.0<br>0.0<br>0.0                                                                                                                                                                                                                                                                                                                                                                                                                                                                                                                                                                                                                                                                                                                                                                                                                                                                                                                                                                                                                                                                                                                                                                                                                                                                                                                                                                                                                                                                                                                                                                                                                                                                                                                                                                                                                                                                                                                                                                                                                                                                                                                                                                                                                                                                                                                                                                                                                                                                                                                                                                                                                                     |
|               | (1) Includes penalty interest Class B Interest Class B Interest Class B Interest Class C Interest Class C Interest Class C Interest Class C Residual I Class B Residual I Class C Residual I Amortisation Even                                                                                                                                                                                                                                                                                                                                                                                                                                                                                                                                                                                                                                                                                                                                                                                                                                                                                                                                                                                                                                                                                                                                                                                                                                                                                                                                                                                                                                                                               | erest, dishonour fees, I Principal d on the Mortgage sale of Mortgage llections lincipal Draws of Principal Draws ALL Items 5.8(a) to (  ayments erest lnterest lnterest lnterest lnterest lnterest lnterest lnterest lnterest                                                                                                                                                                                                                                                                                                                                                                                                                                                                                                                                                                                                                                                                                                                                                                                                                                                                                                                                                                                                                                                                                                                                                                                                                                                                                                                                                                                                                                                                                                                                                                                                                                                                                                                                                                                                                                                                                                 | e Loans<br>Loans                 | t, funds received from th      | e Forbearance S           | SPV etc                |                        |                            | 5,999,056.: 0.466,361.5 5,932,694.: 0.6 0.6 0.6 147,025.8 0.6 0.7 1,011,551.5 246,140.3 264,293.3 264,417.6 206,387.6 132,195.5 101,094.0 0.6 0.6 0.6 0.6 0.6 0.6 0.6 0.6 0.6 0                                                                                                                                                                                                                                                                                                                                                                                                                                                                                                                                                                                                                                                                                                                                                                                                                                                                                                                                                                                                                                                                                                                                                                                                                                                                                                                                                                                                                                                                                                                                                                                                                                                                                                                                                                                                                                                                                                                                                                                                                                                                                                                                                                                                                                                                                                                                                                                                                                                                                                                                                                                                                                        |
|               | (1) Includes penalty interest  b. Total Principal Principal Received Principal Irom the Other Principal Total Principal Total Principal Col  DRAW Opening Balance Plus Additional Pri Less Repayment of Closing Balance  INCOME WATERFA Senior Expenses - Liquidity Draw rep. Class Redraw Interest Class A1 Interest Class A2 Interest Class B Interest Class B Interest Class E Interest Class E Interest Class E Interest Class B Residual I Class C Residual I Class B Residual I Class E Residual I Class G Residual I                                                                                                                                                                                                                                                                                                                                                                                             | erest, dishonour fees, I Principal d on the Mortgage sale of Mortgage ellections  incipal Draws of Principal Draws ALL Items 5.8(a) to (ayments erest  incipal Draws Carryover Charg interest in | e Loans Loans  f) (Inclusive)    | t, funds received from th      | e Forbearance S           | SPV etc                |                        |                            | 5,999,056<br>0.0<br>-66,361<br>5,932,694<br>0.0<br>0.0<br>147,025<br>0.0                                                                                                                                                                                                                                                                                                                                                                                                                                                                                                                                                                                                                                                                                                                                                                                                                                                                                                                                                                                                                                                                                                                                                                                                                                                                                                                                                                                                                                                                                                                                                                                                                                                                                                                                                                                                                                                                                                                                                                                                                                                                                                                                                                                                                                                                                                                                                                                                                                                                                                                                                                                                                                                                                                                                               |
|               | (1) Includes penalty interest Class B Interest Class B Interest Class B Interest Class C Interest Class C Interest Class C Interest Class C Residual I Class B Residual I Class C Residual I Amortisation Even                                                                                                                                                                                                                                                                                                                                                                                                                                                                                                                                                                                                                                                                                                                                                                                                                                                                                                                                                                                                                                                                                                                                                                                                                                                                                                                                                                                                                                                                               | erest, dishonour fees, I Principal d on the Mortgage sale of Mortgage illections incipal Draws of Principal Draws ALL Items 5.8(a) to (ayments) erest arrivover Charg interest interest interest interest interest interest interest interest erese Reserve Pa                                                                                                                                                                                                                                                                                                                                                                                                                                                                                                                                                                                                                                                                                                                                                                                                                                                                                                                                                                                                                                                                                                                                                                                                                                                                                                                                                                                                                                                                                                                                                                                                                                                                                                                                                                                                                                                                 | e Loans Loans  s  f) (Inclusive) |                                | e Forbearance S           | SPV etc                |                        |                            | 5,999,056.: 0.0 -66,361.5 5,932,694.: 0.0 0.0 0.0 147,025.8 0.0 1,011,551.9 246,140.2 264,293.2 264,417.2 206,387.6 132,195.9 101,094.8 0.0 0.0 0.0 0.0 0.0 0.0 0.0 0.0 0.0 0                                                                                                                                                                                                                                                                                                                                                                                                                                                                                                                                                                                                                                                                                                                                                                                                                                                                                                                                                                                                                                                                                                                                                                                                                                                                                                                                                                                                                                                                                                                                                                                                                                                                                                                                                                                                                                                                                                                                                                                                                                                                                                                                                                                                                                                                                                                                                                                                                                                                                                                                                                                                                                          |
|               | (1) Includes penalty interest  b. Total Principal Principal Received Principal from the Other Principal Total Principal Total Principal Total Principal Total Principal Opening Balance Plus Additional Pri Less Repayment of Closing Balance INCOME WATERFA Senior Expenses - Liquidity Draw rep. Class Redraw Inter Class A1 Interest Class A2 Interest Class B Interest Class B Interest Class E Interest Class E Interest Unreimbursed Princ Current Losses & Class B Residual I Class C Residual I Class C Residual I Class E Residual I Class G Residual I  | erest, dishonour fees, I Principal d on the Mortgage sale of Mortgage illections incipal Draws of Principal Draws ALL Items 5.8(a) to (ayments) erest arrivover Charg interest interest interest interest interest interest interest interest erese Reserve Pa                                                                                                                                                                                                                                                                                                                                                                                                                                                                                                                                                                                                                                                                                                                                                                                                                                                                                                                                                                                                                                                                                                                                                                                                                                                                                                                                                                                                                                                                                                                                                                                                                                                                                                                                                                                                                                                                 | e Loans Loans  s  f) (Inclusive) |                                | e Forbearance S           | SPV etc                |                        |                            | 5,999,056 0.066,361 5,932,694 0.0. 0.0. 147,025 0.0. 1,011,551 246,140 264,293 264,417 206,387 132,195 101,094 0.0. 0.0. 0.0. 0.0. 0.0. 0.0. 0.0                                                                                                                                                                                                                                                                                                                                                                                                                                                                                                                                                                                                                                                                                                                                                                                                                                                                                                                                                                                                                                                                                                                                                                                                                                                                                                                                                                                                                                                                                                                                                                                                                                                                                                                                                                                                                                                                                                                                                                                                                                                                                                                                                                                                                                                                                                                                                                                                                                                                                                                                                                                                                                                                       |
|               | (1) Includes penalty interest Class A Interest Class B Interest Class B Interest Class C Interest Class B Interest Class B Interest Class B Interest Class B Interest Class C Residual I Class C Residual I Class C Residual I Amortisation Even Class G Interest Extraordinary Exp                                                                                                                                                                                                                                                                                                                                                                                                                                                                                                                                                                                                                                                                                                                                                                                                                                                                                                                                                                                                                                                                                                                                                                                                                                                                                             | erest, dishonour fees, I Principal d on the Mortgage sale of Mortgage illections incipal Draws of Principal Draws ALL Items 5.8(a) to (ayments) erest arrivover Charg interest interest interest interest interest interest interest interest erese Reserve Pa                                                                                                                                                                                                                                                                                                                                                                                                                                                                                                                                                                                                                                                                                                                                                                                                                                                                                                                                                                                                                                                                                                                                                                                                                                                                                                                                                                                                                                                                                                                                                                                                                                                                                                                                                                                                                                                                 | e Loans Loans  s  f) (Inclusive) |                                | e Forbearance S           | SPV etc                |                        |                            | 5,999,056.<br>0.1.<br>-66,361.<br>5,932,694.<br>0.1.<br>0.1.<br>147,025.<br>0.1.<br>0.1.<br>1,011,551.<br>246,140.<br>264,293.<br>264,417.<br>206,387.<br>132,195.<br>101,094.<br>0.1.<br>0.1.<br>0.1.<br>0.1.<br>0.1.<br>0.1.<br>0.1.<br>0.1.<br>0.1.<br>0.1.<br>0.1.<br>0.1.<br>0.1.<br>0.1.<br>0.1.<br>0.1.<br>0.1.<br>0.1.<br>0.1.<br>0.1.<br>0.1.<br>0.1.<br>0.1.<br>0.1.<br>0.1.<br>0.1.<br>0.1.<br>0.1.<br>0.1.<br>0.1.<br>0.1.<br>0.1.<br>0.1.<br>0.1.<br>0.1.<br>0.1.<br>0.1.<br>0.1.<br>0.1.<br>0.1.<br>0.1.<br>0.1.<br>0.1.<br>0.1.<br>0.1.<br>0.1.<br>0.1.<br>0.1.<br>0.1.<br>0.1.<br>0.1.<br>0.1.<br>0.1.<br>0.1.<br>0.1.<br>0.1.<br>0.1.<br>0.1.<br>0.1.<br>0.1.<br>0.1.<br>0.1.<br>0.1.<br>0.1.<br>0.1.<br>0.1.<br>0.1.<br>0.1.<br>0.1.<br>0.1.<br>0.1.<br>0.1.<br>0.1.<br>0.1.<br>0.1.<br>0.1.<br>0.1.<br>0.1.<br>0.1.<br>0.1.<br>0.1.<br>0.1.<br>0.1.<br>0.1.<br>0.1.<br>0.1.<br>0.1.<br>0.1.<br>0.1.<br>0.1.<br>0.1.<br>0.1.<br>0.1.<br>0.1.<br>0.1.<br>0.1.<br>0.1.<br>0.1.<br>0.1.<br>0.1.<br>0.1.<br>0.1.<br>0.1.<br>0.1.<br>0.1.<br>0.1.<br>0.1.<br>0.1.<br>0.1.<br>0.1.<br>0.1.<br>0.1.<br>0.1.<br>0.1.<br>0.1.<br>0.1.<br>0.1.<br>0.1.<br>0.1.<br>0.1.<br>0.1.<br>0.1.<br>0.1.<br>0.1.<br>0.1.<br>0.1.<br>0.1.<br>0.1.<br>0.1.<br>0.1.<br>0.1.<br>0.1.<br>0.1.<br>0.1.<br>0.1.<br>0.1.<br>0.1.<br>0.1.<br>0.1.<br>0.1.<br>0.1.<br>0.1.<br>0.1.<br>0.1.<br>0.1.<br>0.1.<br>0.1.<br>0.1.<br>0.1.<br>0.1.<br>0.1.<br>0.1.<br>0.1.<br>0.1.<br>0.1.<br>0.1.<br>0.1.<br>0.1.<br>0.1.<br>0.1.<br>0.1.<br>0.1.<br>0.1.<br>0.1.<br>0.1.<br>0.1.<br>0.1.<br>0.1.<br>0.1.<br>0.1.<br>0.1.<br>0.1.<br>0.1.<br>0.1.<br>0.1.<br>0.1.<br>0.1.<br>0.1.<br>0.1.<br>0.1.<br>0.1.<br>0.1.<br>0.1.<br>0.1.<br>0.1.<br>0.1.<br>0.1.<br>0.1.<br>0.1.<br>0.1.<br>0.1.<br>0.1.<br>0.1.<br>0.1.<br>0.1.<br>0.1.<br>0.1.<br>0.1.<br>0.1.<br>0.1.<br>0.1.<br>0.1.<br>0.1.<br>0.1.<br>0.1.<br>0.1.<br>0.1.<br>0.1.<br>0.1.<br>0.1.<br>0.1.<br>0.1.<br>0.1.<br>0.1.<br>0.1.<br>0.1.<br>0.1.<br>0.1.<br>0.1.<br>0.1.<br>0.1.<br>0.1.<br>0.1.<br>0.1.<br>0.1.<br>0.1.<br>0.1.<br>0.1.<br>0.1.<br>0.1.<br>0.1.<br>0.1.<br>0.1.<br>0.1.<br>0.1.<br>0.1.<br>0.1.<br>0.1.<br>0.1.<br>0.1.<br>0.1.<br>0.1.<br>0.1.<br>0.1.<br>0.1.<br>0.1.<br>0.1.<br>0.1.<br>0.1.<br>0.1.<br>0.1.<br>0.1.<br>0.1.<br>0.1.<br>0.1.<br>0.1.<br>0.1.<br>0.1.<br>0.1.<br>0.1.<br>0.1.<br>0.1.<br>0.1.<br>0.1.<br>0.1.<br>0.1.<br>0.1.<br>0.1.<br>0.1.<br>0.1.<br>0.1.<br>0.1.<br>0.1.<br>0.1.<br>0.1.<br>0.1.<br>0.1.<br>0.1.<br>0.1.<br>0.1.<br>0.1.<br>0.1.<br>0.1.<br>0.1.<br>0.1.<br>0.1.<br>0.1.<br>0.1.<br>0.1.<br>0.1.<br>0.1.<br>0.1.<br>0.1.<br>0.1.<br>0.1.<br>0.1.<br>0.1.<br>0.1.<br>0.1.<br>0.1.<br>0.1.<br>0.1.<br>0.1.<br>0.1.<br>0.1.<br>0.1.<br>0.1.<br>0.1.<br>0.1.<br>0.1.<br>0.1.<br>0.1.<br>0.1.<br>0.1.<br>0.1.<br>0.1.<br>0.1. |