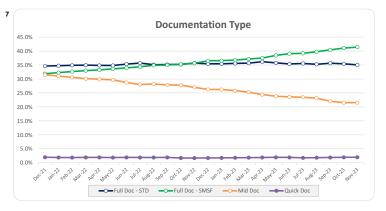

TT 2021-2 - Investor Report master

| ncome Verification ●● |        |       |             |       |
|-----------------------|--------|-------|-------------|-------|
|                       | Number |       | Balance     |       |
|                       | Amount | %     | Amount      | %     |
| Full Doc              | 229    | 28.5% | 143,110,472 | 35.1% |
| Mid Doc               | 178    | 22.1% | 87,868,476  | 21.5% |
| Quick Doc             | 16     | 2.0%  | 8,157,600   | 2.0%  |
| SMSF                  | 381    | 47.4% | 169,049,544 | 41.4% |
| SMSF NR               | 0      | 0.0%  | 0           | 0.0%  |
| Lease Doc             | 0      | 0     | 0           | 0     |
| Total                 | 804    | 100%  | 408,186,092 | 100%  |