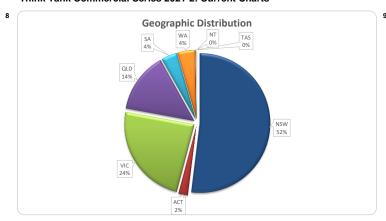

| roperty State •• |        |         |             |       |
|------------------|--------|---------|-------------|-------|
|                  |        | Balance |             |       |
|                  | Amount | %       | Amount      | %     |
| NSW              | 400    | 49.8%   | 211,998,470 | 51.9% |
| ACT              | 15     | 1.9%    | 8,754,321   | 2.1%  |
| VIC              | 189    | 23.5%   | 97,180,798  | 23.8% |
| QLD              | 119    | 14.8%   | 57,214,307  | 14.0% |
| SA               | 32     | 4.0%    | 15,086,662  | 3.7%  |
| WA               | 46     | 5.7%    | 16,944,578  | 4.2%  |
| TAS              | 2      | 0.2%    | 724,706     | 0.2%  |
| NT               | 1      | 0.1%    | 282,251     | 0.1%  |
| Total            | 804    | 100%    | 408,186,092 | 100%  |