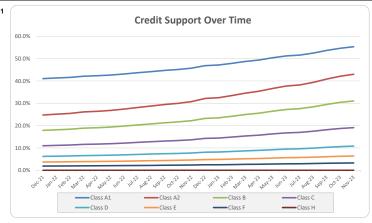

| Th                 | inktar                                                                                                                                                                                                                                                                                                                                                                                                                                                                                                                                          | ık <mark></mark>                                                                                                                                                                                                                                                                                                                                                                                                                                                                                                                                                                                                                                                                                                                                                                                                                                                                                                                                                                                                                                                                                                                                                                                                                                                                                                                                                                                                                                                                                                                                                                                                                                                                                                                                                                                                                                                                                                                                                                                                                                                                                                               | Commerc             | cial Series 2021               | -2 - NOTE                 | BALANCES               |                         |                            |                                                                                 |
|--------------------|-------------------------------------------------------------------------------------------------------------------------------------------------------------------------------------------------------------------------------------------------------------------------------------------------------------------------------------------------------------------------------------------------------------------------------------------------------------------------------------------------------------------------------------------------|--------------------------------------------------------------------------------------------------------------------------------------------------------------------------------------------------------------------------------------------------------------------------------------------------------------------------------------------------------------------------------------------------------------------------------------------------------------------------------------------------------------------------------------------------------------------------------------------------------------------------------------------------------------------------------------------------------------------------------------------------------------------------------------------------------------------------------------------------------------------------------------------------------------------------------------------------------------------------------------------------------------------------------------------------------------------------------------------------------------------------------------------------------------------------------------------------------------------------------------------------------------------------------------------------------------------------------------------------------------------------------------------------------------------------------------------------------------------------------------------------------------------------------------------------------------------------------------------------------------------------------------------------------------------------------------------------------------------------------------------------------------------------------------------------------------------------------------------------------------------------------------------------------------------------------------------------------------------------------------------------------------------------------------------------------------------------------------------------------------------------------|---------------------|--------------------------------|---------------------------|------------------------|-------------------------|----------------------------|---------------------------------------------------------------------------------|
| NOTE               | Beginning<br>Collection<br>Period                                                                                                                                                                                                                                                                                                                                                                                                                                                                                                               | Drawings                                                                                                                                                                                                                                                                                                                                                                                                                                                                                                                                                                                                                                                                                                                                                                                                                                                                                                                                                                                                                                                                                                                                                                                                                                                                                                                                                                                                                                                                                                                                                                                                                                                                                                                                                                                                                                                                                                                                                                                                                                                                                                                       | Principal<br>Repaid | End of<br>Collection<br>Period | Closing<br>Bond<br>Factor | Opening<br>Charge-Offs | Closing Charge-<br>Offs | Interest Due (inc accrued) | Interest Paid                                                                   |
| Class A1           | 188,791,472.86                                                                                                                                                                                                                                                                                                                                                                                                                                                                                                                                  |                                                                                                                                                                                                                                                                                                                                                                                                                                                                                                                                                                                                                                                                                                                                                                                                                                                                                                                                                                                                                                                                                                                                                                                                                                                                                                                                                                                                                                                                                                                                                                                                                                                                                                                                                                                                                                                                                                                                                                                                                                                                                                                                | 6,641,584.68        | 182,149,888.18                 | 40.5%                     | 0.00                   | 0.00                    | ,                          | 854,566.41                                                                      |
| Class A2           | 52,232,307.49                                                                                                                                                                                                                                                                                                                                                                                                                                                                                                                                   |                                                                                                                                                                                                                                                                                                                                                                                                                                                                                                                                                                                                                                                                                                                                                                                                                                                                                                                                                                                                                                                                                                                                                                                                                                                                                                                                                                                                                                                                                                                                                                                                                                                                                                                                                                                                                                                                                                                                                                                                                                                                                                                                | 1,837,505.09        | 50,394,802.40                  | 40.5%                     | 0.00                   | 0.00                    | ,                          | 243,084.29                                                                      |
| Class B            | 48,750,000.00                                                                                                                                                                                                                                                                                                                                                                                                                                                                                                                                   |                                                                                                                                                                                                                                                                                                                                                                                                                                                                                                                                                                                                                                                                                                                                                                                                                                                                                                                                                                                                                                                                                                                                                                                                                                                                                                                                                                                                                                                                                                                                                                                                                                                                                                                                                                                                                                                                                                                                                                                                                                                                                                                                | 0.00                | 48,750,000.00                  | 100.0%                    | 0.00                   | 0.00                    | ,                          | 237,228.99                                                                      |
| Class C            | 48,750,000.00                                                                                                                                                                                                                                                                                                                                                                                                                                                                                                                                   |                                                                                                                                                                                                                                                                                                                                                                                                                                                                                                                                                                                                                                                                                                                                                                                                                                                                                                                                                                                                                                                                                                                                                                                                                                                                                                                                                                                                                                                                                                                                                                                                                                                                                                                                                                                                                                                                                                                                                                                                                                                                                                                                | 0.00                | 48,750,000.00                  | 100.0%                    | 0.00                   | 0.00                    | ,                          | 249,650.22                                                                      |
| Class D<br>Class E | 33,750,000.00<br>18,000,000.00                                                                                                                                                                                                                                                                                                                                                                                                                                                                                                                  |                                                                                                                                                                                                                                                                                                                                                                                                                                                                                                                                                                                                                                                                                                                                                                                                                                                                                                                                                                                                                                                                                                                                                                                                                                                                                                                                                                                                                                                                                                                                                                                                                                                                                                                                                                                                                                                                                                                                                                                                                                                                                                                                | 0.00<br>0.00        | 33,750,000.00<br>18,000,000.00 | 100.0%<br>100.0%          | 0.00<br>0.00           | 0.00<br>0.00            | ,                          | 200,065.93<br>141,863.47                                                        |
| Class E            | 12,750,000.00                                                                                                                                                                                                                                                                                                                                                                                                                                                                                                                                   |                                                                                                                                                                                                                                                                                                                                                                                                                                                                                                                                                                                                                                                                                                                                                                                                                                                                                                                                                                                                                                                                                                                                                                                                                                                                                                                                                                                                                                                                                                                                                                                                                                                                                                                                                                                                                                                                                                                                                                                                                                                                                                                                | 0.00                | 12,750,000.00                  | 100.0%                    | 0.00                   | 0.00                    | ,                          | 113,481.15                                                                      |
| Class G            | 6,000,000.00                                                                                                                                                                                                                                                                                                                                                                                                                                                                                                                                    |                                                                                                                                                                                                                                                                                                                                                                                                                                                                                                                                                                                                                                                                                                                                                                                                                                                                                                                                                                                                                                                                                                                                                                                                                                                                                                                                                                                                                                                                                                                                                                                                                                                                                                                                                                                                                                                                                                                                                                                                                                                                                                                                | 0.00                | 6,000,000.00                   | 100.0%                    | 0.00                   | 0.00                    | ,                          | 60,027.55                                                                       |
| Class H            | 7,500,000.00                                                                                                                                                                                                                                                                                                                                                                                                                                                                                                                                    |                                                                                                                                                                                                                                                                                                                                                                                                                                                                                                                                                                                                                                                                                                                                                                                                                                                                                                                                                                                                                                                                                                                                                                                                                                                                                                                                                                                                                                                                                                                                                                                                                                                                                                                                                                                                                                                                                                                                                                                                                                                                                                                                | 0.00                | 7,500,000.00                   | 100.0%                    | 0.00                   | 0.00                    |                            | 97,328.96                                                                       |
| 1. GENERAL         |                                                                                                                                                                                                                                                                                                                                                                                                                                                                                                                                                 |                                                                                                                                                                                                                                                                                                                                                                                                                                                                                                                                                                                                                                                                                                                                                                                                                                                                                                                                                                                                                                                                                                                                                                                                                                                                                                                                                                                                                                                                                                                                                                                                                                                                                                                                                                                                                                                                                                                                                                                                                                                                                                                                |                     |                                | •                         | •                      | •                       | •                          |                                                                                 |
|                    | Current Payment I<br>Collection Period (<br>Collection Period (<br>Interest Period (en<br>Days in Interest Per<br>Next Payment Date                                                                                                                                                                                                                                                                                                                                                                                                             | start)<br>end)<br>art)<br>d)<br>eriod                                                                                                                                                                                                                                                                                                                                                                                                                                                                                                                                                                                                                                                                                                                                                                                                                                                                                                                                                                                                                                                                                                                                                                                                                                                                                                                                                                                                                                                                                                                                                                                                                                                                                                                                                                                                                                                                                                                                                                                                                                                                                          |                     |                                |                           |                        |                         |                            | 11-Dec-23<br>1-Nov-23<br>30-Nov-23<br>10-Nov-23<br>10-Dec-23<br>31<br>10-Jan-24 |
| 2. COLLECTIO       | ONS                                                                                                                                                                                                                                                                                                                                                                                                                                                                                                                                             |                                                                                                                                                                                                                                                                                                                                                                                                                                                                                                                                                                                                                                                                                                                                                                                                                                                                                                                                                                                                                                                                                                                                                                                                                                                                                                                                                                                                                                                                                                                                                                                                                                                                                                                                                                                                                                                                                                                                                                                                                                                                                                                                |                     |                                |                           |                        |                         |                            |                                                                                 |
| 2. 001220110       | a. Total Available<br>Interest on Mortga<br>Early Repayment F<br>Principal Draws<br>Liquidity Draws<br>Other Income (1)<br>Total Available Inc                                                                                                                                                                                                                                                                                                                                                                                                  | ge Loans<br>Fees                                                                                                                                                                                                                                                                                                                                                                                                                                                                                                                                                                                                                                                                                                                                                                                                                                                                                                                                                                                                                                                                                                                                                                                                                                                                                                                                                                                                                                                                                                                                                                                                                                                                                                                                                                                                                                                                                                                                                                                                                                                                                                               |                     | t, funds received from th      |                           |                        |                         |                            | 3,111,118.01<br>0.00<br>0.00<br>0.00<br>121,024.63<br>3,232,142.64              |
|                    | b. Total Principal<br>Principal Received<br>Principal from the of<br>Other Principal<br>Total Principal Col                                                                                                                                                                                                                                                                                                                                                                                                                                     | on the Mortgage sale of Mortgage                                                                                                                                                                                                                                                                                                                                                                                                                                                                                                                                                                                                                                                                                                                                                                                                                                                                                                                                                                                                                                                                                                                                                                                                                                                                                                                                                                                                                                                                                                                                                                                                                                                                                                                                                                                                                                                                                                                                                                                                                                                                                               |                     |                                |                           |                        |                         |                            | 9,053,161.32<br>0.00<br>13,853.45<br>9,067,014.77                               |
| 3. PRINCIPAL       | DRAW                                                                                                                                                                                                                                                                                                                                                                                                                                                                                                                                            |                                                                                                                                                                                                                                                                                                                                                                                                                                                                                                                                                                                                                                                                                                                                                                                                                                                                                                                                                                                                                                                                                                                                                                                                                                                                                                                                                                                                                                                                                                                                                                                                                                                                                                                                                                                                                                                                                                                                                                                                                                                                                                                                |                     |                                |                           |                        |                         |                            |                                                                                 |
| 0                  | Opening Balance                                                                                                                                                                                                                                                                                                                                                                                                                                                                                                                                 |                                                                                                                                                                                                                                                                                                                                                                                                                                                                                                                                                                                                                                                                                                                                                                                                                                                                                                                                                                                                                                                                                                                                                                                                                                                                                                                                                                                                                                                                                                                                                                                                                                                                                                                                                                                                                                                                                                                                                                                                                                                                                                                                |                     |                                |                           |                        |                         |                            | 0.00                                                                            |
|                    | Plus Additional Pri                                                                                                                                                                                                                                                                                                                                                                                                                                                                                                                             | •                                                                                                                                                                                                                                                                                                                                                                                                                                                                                                                                                                                                                                                                                                                                                                                                                                                                                                                                                                                                                                                                                                                                                                                                                                                                                                                                                                                                                                                                                                                                                                                                                                                                                                                                                                                                                                                                                                                                                                                                                                                                                                                              |                     |                                |                           |                        |                         |                            | 0.00                                                                            |
|                    | Less Repayment o                                                                                                                                                                                                                                                                                                                                                                                                                                                                                                                                | of Principal Draws                                                                                                                                                                                                                                                                                                                                                                                                                                                                                                                                                                                                                                                                                                                                                                                                                                                                                                                                                                                                                                                                                                                                                                                                                                                                                                                                                                                                                                                                                                                                                                                                                                                                                                                                                                                                                                                                                                                                                                                                                                                                                                             | 3                   |                                |                           |                        |                         |                            | 0.00                                                                            |
|                    | Closing Balance                                                                                                                                                                                                                                                                                                                                                                                                                                                                                                                                 |                                                                                                                                                                                                                                                                                                                                                                                                                                                                                                                                                                                                                                                                                                                                                                                                                                                                                                                                                                                                                                                                                                                                                                                                                                                                                                                                                                                                                                                                                                                                                                                                                                                                                                                                                                                                                                                                                                                                                                                                                                                                                                                                |                     |                                |                           |                        |                         |                            | 0.00                                                                            |
| 4. SUMMARY         | Senior Expenses - Senior Expenses - Senior Expenses - Liquidity Draw repa<br>Class Redraw Inte<br>Class A1 Interest<br>Class A2 Interest<br>Class B Interest<br>Class D Interest<br>Class E Interest<br>Class E Interest<br>Class F Interest<br>Unreimbursed Prin<br>Current Losses & Class B Residual I<br>Class C Residual I<br>Class C Residual I<br>Class E Residual I<br>Class F Residual I<br>Amortisation Even<br>Class G Interest<br>Extraordinary Expe<br>Liquidity Facility Pr<br>Class H Interest<br>Other Expenses<br>Excess Spread | Items 5.8(a) to (a) Items 5.8(f) ayments rest  accipal Draws Carryover Charge nterest Interest Interest Interest therest there t | ∋-Offs<br>yment     | Dealer Payments                |                           |                        |                         |                            | 150,007.44 10,268.83                                                            |