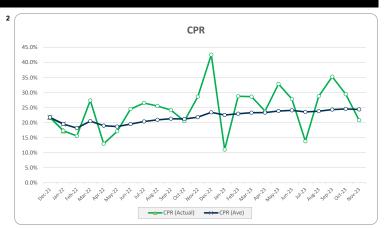

#### b. Repayments

Principal received on Mortgage Loans during Collection Period Scheduled Principal Payments received Unscheduled Principal Payments received - Redraw CPR (%) - Total Repayments 9,067,014.77 469,401.48 7,996,552.04 20.8%