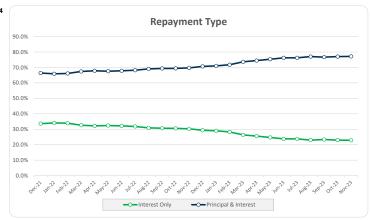

# Thinktank... Commercial Series 2021-2

| Loans                          | 804         |
|--------------------------------|-------------|
| Facilities                     | 753         |
| Borrower Groups                | 698         |
| Balance                        | 408,186,092 |
| Avg Loan Balance               | 507,694     |
| Max Loan Balance               | 3,000,000   |
| Avg Facility Balance           | 542,080     |
| Max Facility Balance           | 3,000,000   |
| Avg Group Balance              | 584,794     |
| Max Group Balance              | 3,000,000   |
| WA Current LVR                 | 59.9%       |
| Max Current LVR                | 79.9%       |
| WA Yield                       | 9.18%       |
| WA Seasoning (months)          | 43.7        |
| % IO                           | 22.9%       |
| % Investor                     | 49.6%       |
| % SMSF                         | 41.4%       |
| WA Interest Cover (UnStressed) | 3.18        |