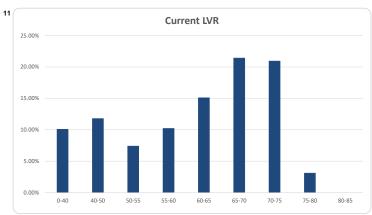

|       |         |        | Number  | Balance     |       |
|-------|---------|--------|---------|-------------|-------|
|       |         | Amount | %       | Amount      | %     |
| 0%    | <= 40%  | 160    | 19.9%   | 41,120,948  | 10.1% |
| > 40% | <= 50%  | 100    | 12.4%   | 48,076,712  | 11.8% |
| > 50% | <= 55%  | 72     | 9.0%    | 30,217,784  | 7.4%  |
| > 55% | <= 60%  | 65     | 8.1%    | 41,640,268  | 10.2% |
| > 60% | <= 65%  | 104    | 12.9%   | 61,619,292  | 15.1% |
| > 65% | <= 70%  | 149    | 18.5%   | 87,390,227  | 21.4% |
| > 70% | <= 75%  | 133    | 16.5%   | 85,474,090  | 20.9% |
| > 75% | <= 80%  | 21     | 2.6%    | 12,646,773  | 3.1%  |
| > 80% | <= 85%  |        |         |             |       |
| > 85% | <= 100% |        |         |             |       |
| Total |         | 004    | 400.00/ | 400 400 000 | 4000/ |