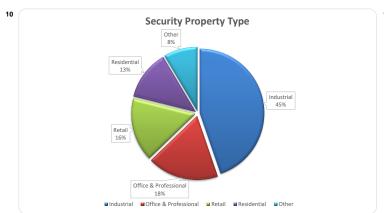

| roperty Type ••     | Number |       | Balance     |       |  |
|---------------------|--------|-------|-------------|-------|--|
|                     | Amount | %     | Amount      | %     |  |
| Retail              | 120    | 14.9% | 65,806,834  | 16.1% |  |
| Industrial          | 351    | 43.7% | 182,684,249 | 44.8% |  |
| Office              | 160    | 19.9% | 70,638,506  | 17.3% |  |
| Professional Suites | 8      | 1.0%  | 2,995,039   | 0.7%  |  |
| Commercial Other    | 63     | 7.8%  | 34,620,183  | 8.5%  |  |
| Vacant Land         | 0      | 0.0%  | 0           | 0.0%  |  |
| Rural               | 0      | 0.0%  | 0           | 0.0%  |  |
| Residential         | 102    | 12.7% | 51,441,282  | 12.6% |  |
| Total               | 804    | 100%  | 408 186 092 | 100%  |  |