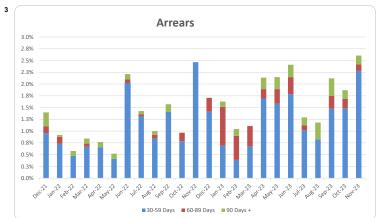

## d. Arrears

| Current Period      | 30 - 59 Days | 60 - 89 Days | 90 + Days | Total      |
|---------------------|--------------|--------------|-----------|------------|
| No. of Loans        | 12           | 2            | 1         | 15         |
| Balance Outstanding | 9,305,095    | 566,007      | 765,244   | 10,636,346 |
| % Portfolio Balance | 2.28%        | 0.14%        | 0.19%     | 2.61%      |

|       |         | Number |       | Number Balance |       |
|-------|---------|--------|-------|----------------|-------|
|       |         | Amount | %     | Amount         | 9     |
| 0     | <= 30   | 789    | 98.1% | 397,549,746    | 97.49 |
| > 30  | <= 60   | 12     | 1.5%  | 9,305,095      | 2.39  |
| > 60  | <= 90   | 2      | 0.2%  | 566,007        | 0.19  |
| > 90  | <= 120  | 1      | 0.1%  | 765,244        | 0.29  |
| > 120 | <= 150  | 0      | 0.0%  | 0              | 0.09  |
| > 150 | <= 1000 | 0      | 0.0%  | 0              | 0.09  |
| Total |         | 804    | 100%  | 408,186,092    | 1009  |