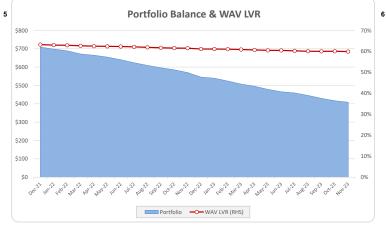

# Thinktank... Commercial Series 2021-2

| Loans                          | 804         |
|--------------------------------|-------------|
| Facilities                     | 753         |
| Borrower Groups                | 698         |
| Balance                        | 408,186,092 |
| Avg Loan Balance               | 507,694     |
| Max Loan Balance               | 3,000,000   |
| Avg Facility Balance           | 542,080     |
| Max Facility Balance           | 3,000,000   |
| Avg Group Balance              | 584,794     |
| Max Group Balance              | 3,000,000   |
| WA Current LVR                 | 59.9%       |
| Max Current LVR                | 79.9%       |
| WA Yield                       | 9.18%       |
| WA Seasoning (months)          | 43.7        |
| % IO                           | 22.9%       |
| % Investor                     | 49.6%       |
| % SMSF                         | 41.4%       |
| WA Interest Cover (UnStressed) | 3.18        |