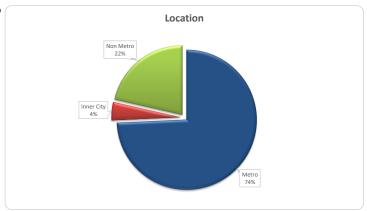

|            | Number |       | Balance     |       |
|------------|--------|-------|-------------|-------|
|            | Amount | %     | Amount      | %     |
| Metro      | 579    | 72.0% | 303,217,002 | 74.3% |
| Non metro  | 199    | 24.8% | 87,425,108  | 21.4% |
| Inner City | 26     | 3.2%  | 17,543,983  | 4.3%  |