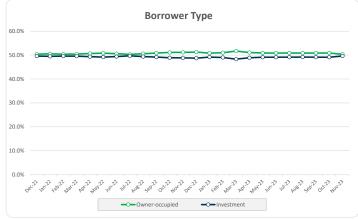

# Thinktank... Commercial Series 2021-2

| Loans                          | 804         |
|--------------------------------|-------------|
| Facilities                     | 753         |
| Borrower Groups                | 698         |
| Balance                        | 408,186,092 |
| Avg Loan Balance               | 507,694     |
| Max Loan Balance               | 3,000,000   |
| Avg Facility Balance           | 542,080     |
| Max Facility Balance           | 3,000,000   |
| Avg Group Balance              | 584,794     |
| Max Group Balance              | 3,000,000   |
| WA Current LVR                 | 59.9%       |
| Max Current LVR                | 79.9%       |
| WA Yield                       | 9.18%       |
| WA Seasoning (months)          | 43.7        |
| % IO                           | 22.9%       |
| % Investor                     | 49.6%       |
| % SMSF                         | 41.4%       |
| WA Interest Cover (UnStressed) | 3.18        |