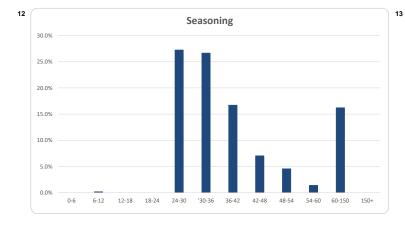

|      |        | Number | Number |             |       |
|------|--------|--------|--------|-------------|-------|
|      |        | Amount | %      | Amount      | %     |
| 0    | <= 6   | 0      | 0.0%   | 0           | 0.0%  |
| > 6  | <= 12  | 1      | 0.1%   | 672,516     | 0.29  |
| > 12 | <= 18  | 0      | 0.0%   | 0           | 0.0%  |
| > 18 | <= 24  | 0      | 0.0%   | 0           | 0.0%  |
| > 24 | <= 30  | 200    | 24.9%  | 111,214,078 | 27.2% |
| > 30 | <= 36  | 233    | 29.0%  | 108,836,381 | 26.7% |
| > 36 | <= 42  | 148    | 18.4%  | 68,198,936  | 16.7% |
| > 42 | <= 48  | 53     | 6.6%   | 28,744,514  | 7.09  |
| > 48 | <= 54  | 40     | 5.0%   | 18,578,785  | 4.69  |
| > 54 | <= 60  | 7      | 0.9%   | 5,711,503   | 1.49  |
| > 60 | <= 300 | 122    | 15.2%  | 66,229,380  | 16.29 |
|      |        |        |        |             |       |
|      |        |        |        |             |       |