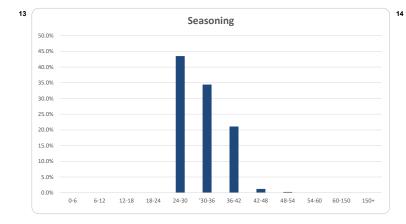

| 386    | 100%  | 199,414,887 | 100%  |

| Credit Events •• |        |        |             |         |  |
|------------------|--------|--------|-------------|---------|--|
|                  | Numbe  | Number |             | Balance |  |
|                  | Amount | %      | Amount      | %       |  |
| 0                | 386    | 100.0% | 199,414,887 | 100.0%  |  |
| 1                | 0      | 0.0%   | 0           | 0.0%    |  |
| 2                | 0      | 0.0%   | 0           | 0.0%    |  |
| 3                | 0      | 0%     | 0           | 0%      |  |
| Total            | 386    | 100%   | 199,414,887 | 100%    |  |

# Thinktank...

### Residential Series 2021-1: Time Series Charts

















#### Think Tank Residential Series 2021-1: Current Charts