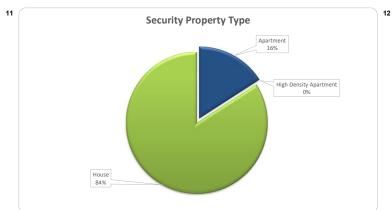

| 386    | 100%  | 199,414,887 | 100%  |

| Credit Events •• |        |        |             |         |  |
|------------------|--------|--------|-------------|---------|--|
|                  | Numbe  | Number |             | Balance |  |
|                  | Amount | %      | Amount      | %       |  |
| 0                | 386    | 100.0% | 199,414,887 | 100.0%  |  |
| 1                | 0      | 0.0%   | 0           | 0.0%    |  |
| 2                | 0      | 0.0%   | 0           | 0.0%    |  |
| 3                | 0      | 0%     | 0           | 0%      |  |
| Total            | 386    | 100%   | 199,414,887 | 100%    |  |

# Thinktank...

### Residential Series 2021-1: Time Series Charts

















#### Think Tank Residential Series 2021-1: Current Charts