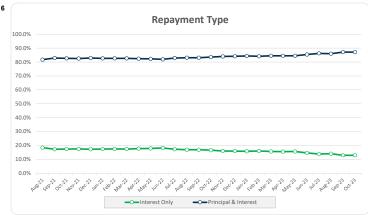

| 0     | 0           | 0     |
| Total                                           | 386    | 100%  | 199,414,887 | 100%  |

| Credit Events •• |        |        |             |         |  |
|------------------|--------|--------|-------------|---------|--|
|                  | Numbe  | Number |             | Balance |  |
|                  | Amount | %      | Amount      | %       |  |
| 0                | 386    | 100.0% | 199,414,887 | 100.0%  |  |
| 1                | 0      | 0.0%   | 0           | 0.0%    |  |
| 2                | 0      | 0.0%   | 0           | 0.0%    |  |
| 3                | 0      | 0%     | 0           | 0%      |  |
| Total            | 386    | 100%   | 199,414,887 | 100%    |  |

# Thinktank...

### Residential Series 2021-1: Time Series Charts

















#### Think Tank Residential Series 2021-1: Current Charts