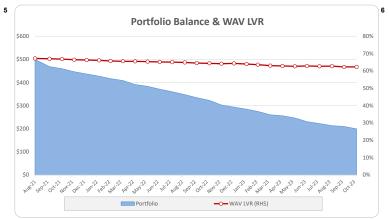

| 0     | 0           | 0     |
| Total                                           | 386    | 100%  | 199,414,887 | 100%  |

| Credit Events •• |        |        |             |         |  |
|------------------|--------|--------|-------------|---------|--|
|                  | Numbe  | Number |             | Balance |  |
|                  | Amount | %      | Amount      | %       |  |
| 0                | 386    | 100.0% | 199,414,887 | 100.0%  |  |
| 1                | 0      | 0.0%   | 0           | 0.0%    |  |
| 2                | 0      | 0.0%   | 0           | 0.0%    |  |
| 3                | 0      | 0%     | 0           | 0%      |  |
| Total            | 386    | 100%   | 199,414,887 | 100%    |  |

# Thinktank...

### Residential Series 2021-1: Time Series Charts

















#### Think Tank Residential Series 2021-1: Current Charts