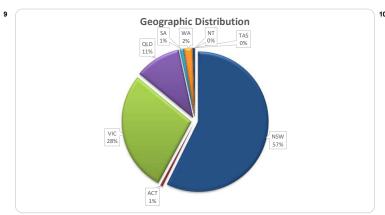

| 386    | 100%  | 199,414,887 | 100%  |

| Credit Events •• |        |        |             |         |  |
|------------------|--------|--------|-------------|---------|--|
|                  | Numbe  | Number |             | Balance |  |
|                  | Amount | %      | Amount      | %       |  |
| 0                | 386    | 100.0% | 199,414,887 | 100.0%  |  |
| 1                | 0      | 0.0%   | 0           | 0.0%    |  |
| 2                | 0      | 0.0%   | 0           | 0.0%    |  |
| 3                | 0      | 0%     | 0           | 0%      |  |
| Total            | 386    | 100%   | 199,414,887 | 100%    |  |

# Thinktank...

### Residential Series 2021-1: Time Series Charts

















#### Think Tank Residential Series 2021-1: Current Charts