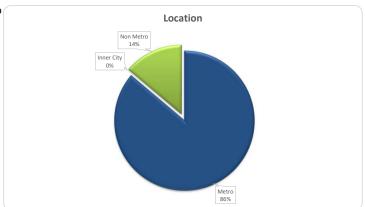

| 386    | 100%  | 199,414,887 | 100%  |

| Credit Events •• |        |        |             |         |  |
|------------------|--------|--------|-------------|---------|--|
|                  | Numbe  | Number |             | Balance |  |
|                  | Amount | %      | Amount      | %       |  |
| 0                | 386    | 100.0% | 199,414,887 | 100.0%  |  |
| 1                | 0      | 0.0%   | 0           | 0.0%    |  |
| 2                | 0      | 0.0%   | 0           | 0.0%    |  |
| 3                | 0      | 0%     | 0           | 0%      |  |
| Total            | 386    | 100%   | 199,414,887 | 100%    |  |

# Thinktank...

### Residential Series 2021-1: Time Series Charts

















#### Think Tank Residential Series 2021-1: Current Charts