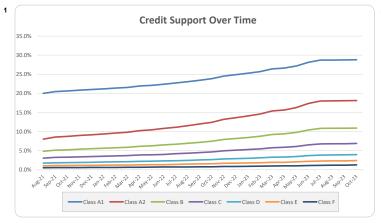

| 0      | 0     | 0           | 0     |
| Total                                           | 386    | 100%  | 199,414,887 | 100%  |

| Credit Events •• |        |        |             |         |  |
|------------------|--------|--------|-------------|---------|--|
|                  | Numbe  | Number |             | Balance |  |
|                  | Amount | %      | Amount      | %       |  |
| 0                | 386    | 100.0% | 199,414,887 | 100.0%  |  |
| 1                | 0      | 0.0%   | 0           | 0.0%    |  |
| 2                | 0      | 0.0%   | 0           | 0.0%    |  |
| 3                | 0      | 0%     | 0           | 0%      |  |
| Total            | 386    | 100%   | 199,414,887 | 100%    |  |

# Thinktank...

### Residential Series 2021-1: Time Series Charts

















#### Think Tank Residential Series 2021-1: Current Charts