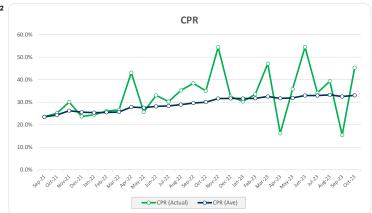

| 0      | 0     | 0           | 0     |
| Total                                           | 386    | 100%  | 199,414,887 | 100%  |

| Credit Events •• |        |        |             |         |  |
|------------------|--------|--------|-------------|---------|--|
|                  | Numbe  | Number |             | Balance |  |
|                  | Amount | %      | Amount      | %       |  |
| 0                | 386    | 100.0% | 199,414,887 | 100.0%  |  |
| 1                | 0      | 0.0%   | 0           | 0.0%    |  |
| 2                | 0      | 0.0%   | 0           | 0.0%    |  |
| 3                | 0      | 0%     | 0           | 0%      |  |
| Total            | 386    | 100%   | 199,414,887 | 100%    |  |

# Thinktank...

### Residential Series 2021-1: Time Series Charts

















#### Think Tank Residential Series 2021-1: Current Charts