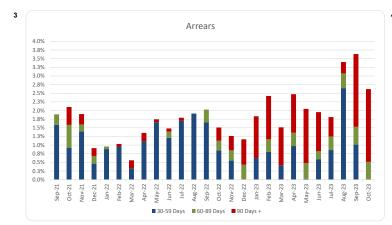

| 0      | 0     | 0           | 0     |
| Total                                           | 386    | 100%  | 199,414,887 | 100%  |

| Credit Events •• |        |        |             |         |  |
|------------------|--------|--------|-------------|---------|--|
|                  | Numbe  | Number |             | Balance |  |
|                  | Amount | %      | Amount      | %       |  |
| 0                | 386    | 100.0% | 199,414,887 | 100.0%  |  |
| 1                | 0      | 0.0%   | 0           | 0.0%    |  |
| 2                | 0      | 0.0%   | 0           | 0.0%    |  |
| 3                | 0      | 0%     | 0           | 0%      |  |
| Total            | 386    | 100%   | 199,414,887 | 100%    |  |

# Thinktank...

### Residential Series 2021-1: Time Series Charts

















#### Think Tank Residential Series 2021-1: Current Charts