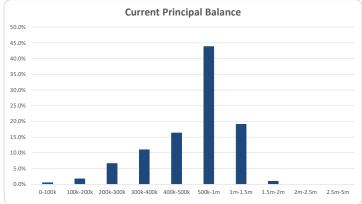

| 386    | 100%  | 199,414,887 | 100%  |

| Credit Events •• |        |        |             |         |  |
|------------------|--------|--------|-------------|---------|--|
|                  | Numbe  | Number |             | Balance |  |
|                  | Amount | %      | Amount      | %       |  |
| 0                | 386    | 100.0% | 199,414,887 | 100.0%  |  |
| 1                | 0      | 0.0%   | 0           | 0.0%    |  |
| 2                | 0      | 0.0%   | 0           | 0.0%    |  |
| 3                | 0      | 0%     | 0           | 0%      |  |
| Total            | 386    | 100%   | 199,414,887 | 100%    |  |

# Thinktank...

### Residential Series 2021-1: Time Series Charts

















#### Think Tank Residential Series 2021-1: Current Charts