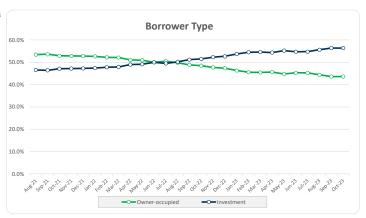

| 0     | 0           | 0     |
| Total                                           | 386    | 100%  | 199,414,887 | 100%  |

| Credit Events •• |        |        |             |         |  |
|------------------|--------|--------|-------------|---------|--|
|                  | Numbe  | Number |             | Balance |  |
|                  | Amount | %      | Amount      | %       |  |
| 0                | 386    | 100.0% | 199,414,887 | 100.0%  |  |
| 1                | 0      | 0.0%   | 0           | 0.0%    |  |
| 2                | 0      | 0.0%   | 0           | 0.0%    |  |
| 3                | 0      | 0%     | 0           | 0%      |  |
| Total            | 386    | 100%   | 199,414,887 | 100%    |  |

# Thinktank...

### Residential Series 2021-1: Time Series Charts

















#### Think Tank Residential Series 2021-1: Current Charts