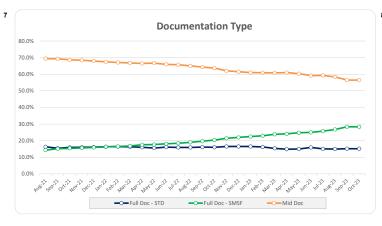

| 0     | 0           | 0     |
| Total                                           | 386    | 100%  | 199,414,887 | 100%  |

| Credit Events •• |        |        |             |         |  |
|------------------|--------|--------|-------------|---------|--|
|                  | Numbe  | Number |             | Balance |  |
|                  | Amount | %      | Amount      | %       |  |
| 0                | 386    | 100.0% | 199,414,887 | 100.0%  |  |
| 1                | 0      | 0.0%   | 0           | 0.0%    |  |
| 2                | 0      | 0.0%   | 0           | 0.0%    |  |
| 3                | 0      | 0%     | 0           | 0%      |  |
| Total            | 386    | 100%   | 199,414,887 | 100%    |  |

# Thinktank...

### Residential Series 2021-1: Time Series Charts

















#### Think Tank Residential Series 2021-1: Current Charts