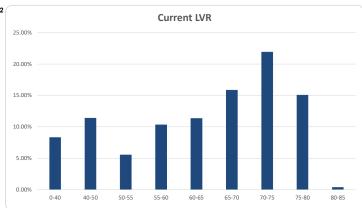

| 386    | 100%  | 199,414,887 | 100%  |

| Credit Events •• |        |        |             |         |  |
|------------------|--------|--------|-------------|---------|--|
|                  | Numbe  | Number |             | Balance |  |
|                  | Amount | %      | Amount      | %       |  |
| 0                | 386    | 100.0% | 199,414,887 | 100.0%  |  |
| 1                | 0      | 0.0%   | 0           | 0.0%    |  |
| 2                | 0      | 0.0%   | 0           | 0.0%    |  |
| 3                | 0      | 0%     | 0           | 0%      |  |
| Total            | 386    | 100%   | 199,414,887 | 100%    |  |

# Thinktank...

### Residential Series 2021-1: Time Series Charts

















#### Think Tank Residential Series 2021-1: Current Charts