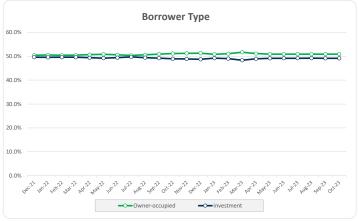

# Thinktank... Commercial Series 2021-2

| Loans                          | 81          |
|--------------------------------|-------------|
| Facilities                     | 768         |
| Borrower Groups                | 710         |
| Balance                        | 416,627,771 |
| Avg Loan Balance               | 509,948     |
| Max Loan Balance               | 3,000,000   |
| Avg Facility Balance           | 544,611     |
| Max Facility Balance           | 3,000,000   |
| Avg Group Balance              | 586,800     |
| Max Group Balance              | 3,000,000   |
| WA Current LVR                 | 60.1%       |
| Max Current LVR                | 79.9%       |
| WA Yield                       | 8.87%       |
| WA Seasoning (months)          | 42.8        |
| % IO                           | 23.0%       |
| % Investor                     | 49.1%       |
| % SMSF                         | 41.1%       |
| WA Interest Cover (UnStressed) | 3.20        |