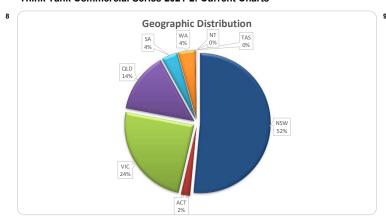

| Property State •• |        |         |             |       |
|-------------------|--------|---------|-------------|-------|
|                   |        | Balance |             |       |
|                   | Amount | %       | Amount      | %     |
| NSW               | 405    | 49.6%   | 214,567,480 | 51.5% |
| ACT               | 15     | 1.8%    | 8,773,609   | 2.1%  |
| VIC               | 193    | 23.6%   | 101,482,733 | 24.4% |
| QLD               | 120    | 14.7%   | 58,316,732  | 14.0% |
| SA                | 35     | 4.3%    | 15,444,535  | 3.7%  |
| WA                | 46     | 5.6%    | 17,033,256  | 4.1%  |
| TAS               | 2      | 0.2%    | 725,994     | 0.2%  |
| NT                | 1      | 0.1%    | 283,433     | 0.1%  |
| Total             | 817    | 100%    | 416,627,771 | 100%  |