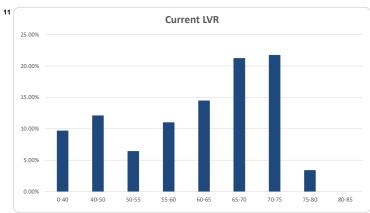

|       |         | N      | umber  | Balance     |       |
|-------|---------|--------|--------|-------------|-------|
|       |         | Amount | %      | Amount      | %     |
| 0%    | <= 40%  | 159    | 19.5%  | 40,336,140  | 9.7%  |
| > 40% | <= 50%  | 108    | 13.2%  | 50,433,399  | 12.1% |
| > 50% | <= 55%  | 65     | 8.0%   | 26,711,373  | 6.4%  |
| > 55% | <= 60%  | 72     | 8.8%   | 45,858,358  | 11.0% |
| > 60% | <= 65%  | 101    | 12.4%  | 60,312,319  | 14.5% |
| > 65% | <= 70%  | 151    | 18.5%  | 88,347,008  | 21.2% |
| > 70% | <= 75%  | 139    | 17.0%  | 90,506,263  | 21.7% |
| > 75% | <= 80%  | 22     | 2.7%   | 14,122,912  | 3.4%  |
| > 80% | <= 85%  |        |        |             |       |
| > 85% | <= 100% |        |        |             |       |
| Total |         | 917    | 100.0% | 416 627 771 | 100%  |