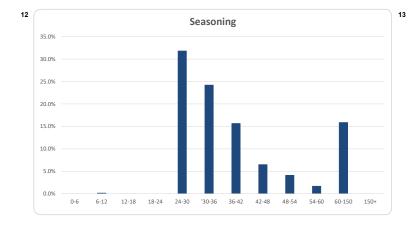

|       |        | Number |       | Balance     |       |
|-------|--------|--------|-------|-------------|-------|
|       |        | Amount | %     | Amount      | %     |
| 0     | <= 6   | 0      | 0.0%  | 0           | 0.09  |
| > 6   | <= 12  | 1      | 0.1%  | 673,277     | 0.29  |
| > 12  | <= 18  | 0      | 0.0%  | 0           | 0.0%  |
| > 18  | <= 24  | 0      | 0.0%  | 0           | 0.0%  |
| > 24  | <= 30  | 241    | 29.5% | 132,585,496 | 31.8% |
| > 30  | <= 36  | 224    | 27.4% | 100,845,186 | 24.2% |
| > 36  | <= 42  | 133    | 16.3% | 65,237,107  | 15.7% |
| > 42  | <= 48  | 53     | 6.5%  | 27,023,457  | 6.5%  |
| > 48  | <= 54  | 33     | 4.0%  | 17,085,114  | 4.1%  |
| > 54  | <= 60  | 8      | 1.0%  | 7,008,620   | 1.7%  |
| > 60  | <= 300 | 124    | 15.2% | 66,169,516  | 15.9% |
| Total |        | 047    | 1009/ | 416 607 774 | 1009  |