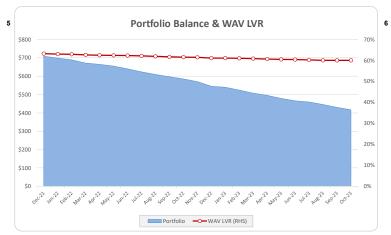

# Thinktank... Commercial Series 2021-2

| Loans                          | 81          |
|--------------------------------|-------------|
| Facilities                     | 768         |
| Borrower Groups                | 710         |
| Balance                        | 416,627,771 |
| Avg Loan Balance               | 509,948     |
| Max Loan Balance               | 3,000,000   |
| Avg Facility Balance           | 544,611     |
| Max Facility Balance           | 3,000,000   |
| Avg Group Balance              | 586,800     |
| Max Group Balance              | 3,000,000   |
| WA Current LVR                 | 60.1%       |
| Max Current LVR                | 79.9%       |
| WA Yield                       | 8.87%       |
| WA Seasoning (months)          | 42.8        |
| % IO                           | 23.0%       |
| % Investor                     | 49.1%       |
| % SMSF                         | 41.1%       |
| WA Interest Cover (UnStressed) | 3.20        |