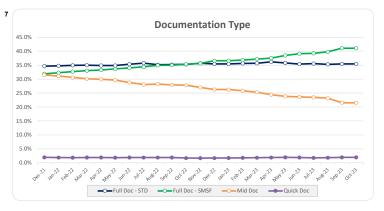

| ncome Verification ●● |        |        |             |         |  |  |
|-----------------------|--------|--------|-------------|---------|--|--|
|                       |        | Number |             | Balance |  |  |
|                       | Amount | %      | Amount      | %       |  |  |
| Full Doc              | 235    | 28.8%  | 147,680,441 | 35.4%   |  |  |
| Mid Doc               | 183    | 22.4%  | 89,693,471  | 21.5%   |  |  |
| Quick Doc             | 16     | 2.0%   | 8,171,988   | 2.0%    |  |  |
| SMSF                  | 383    | 46.9%  | 171,081,871 | 41.1%   |  |  |
| SMSF NR               | 0      | 0.0%   | 0           | 0.0%    |  |  |
| Total                 | 817    | 100%   | 416,627,771 | 100%    |  |  |