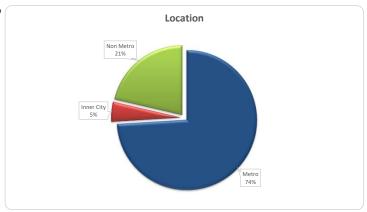

| operty Location •• | Number |       | Balance     |      |
|--------------------|--------|-------|-------------|------|
|                    | Amount | %     | Amount      | 9,   |
| Metro              | 588    | 72.0% | 308,413,909 | 74.0 |
| Non metro          | 202    | 24.7% | 88,973,723  | 21.4 |
| Inner City         | 27     | 3.3%  | 19,240,140  | 4.6  |
|                    | 0.17   | 4007  |             | 100  |