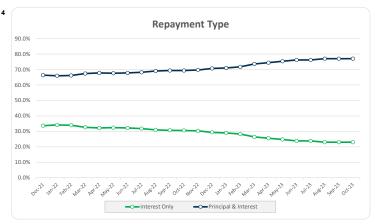

# Thinktank... Commercial Series 2021-2

| Loans                          | 81          |
|--------------------------------|-------------|
| Facilities                     | 768         |
| Borrower Groups                | 710         |
| Balance                        | 416,627,771 |
| Avg Loan Balance               | 509,948     |
| Max Loan Balance               | 3,000,000   |
| Avg Facility Balance           | 544,611     |
| Max Facility Balance           | 3,000,000   |
| Avg Group Balance              | 586,800     |
| Max Group Balance              | 3,000,000   |
| WA Current LVR                 | 60.1%       |
| Max Current LVR                | 79.9%       |
| WA Yield                       | 8.87%       |
| WA Seasoning (months)          | 42.8        |
| % IO                           | 23.0%       |
| % Investor                     | 49.1%       |
| % SMSF                         | 41.1%       |
| WA Interest Cover (UnStressed) | 3.20        |