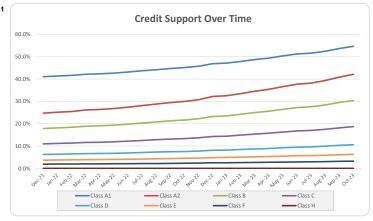

| Th             | inktar                                                                                                                                                                                                                                                                                                                                                                                                                                                                                  | ık                                                                                                                                                                                                                                                                                                                                                                                                                                                                                                                                                                                                                                                                                                                                                                                                                                                                                                                                                                                                                                                                                                                                                                                                                                                                                                                                                                                                                                                                                                                                                                                                                                                                                                                                                                                                                                                                                                                                                                                                                                                                                                                             | Commerc             | cial Series 2021               | -2 - NOTE                 | BALANCES               |                         |                            |                                                                                                                                          |
|----------------|-----------------------------------------------------------------------------------------------------------------------------------------------------------------------------------------------------------------------------------------------------------------------------------------------------------------------------------------------------------------------------------------------------------------------------------------------------------------------------------------|--------------------------------------------------------------------------------------------------------------------------------------------------------------------------------------------------------------------------------------------------------------------------------------------------------------------------------------------------------------------------------------------------------------------------------------------------------------------------------------------------------------------------------------------------------------------------------------------------------------------------------------------------------------------------------------------------------------------------------------------------------------------------------------------------------------------------------------------------------------------------------------------------------------------------------------------------------------------------------------------------------------------------------------------------------------------------------------------------------------------------------------------------------------------------------------------------------------------------------------------------------------------------------------------------------------------------------------------------------------------------------------------------------------------------------------------------------------------------------------------------------------------------------------------------------------------------------------------------------------------------------------------------------------------------------------------------------------------------------------------------------------------------------------------------------------------------------------------------------------------------------------------------------------------------------------------------------------------------------------------------------------------------------------------------------------------------------------------------------------------------------|---------------------|--------------------------------|---------------------------|------------------------|-------------------------|----------------------------|------------------------------------------------------------------------------------------------------------------------------------------|
| NOTE           | Beginning<br>Collection<br>Period                                                                                                                                                                                                                                                                                                                                                                                                                                                       | Drawings                                                                                                                                                                                                                                                                                                                                                                                                                                                                                                                                                                                                                                                                                                                                                                                                                                                                                                                                                                                                                                                                                                                                                                                                                                                                                                                                                                                                                                                                                                                                                                                                                                                                                                                                                                                                                                                                                                                                                                                                                                                                                                                       | Principal<br>Repaid | End of<br>Collection<br>Period | Closing<br>Bond<br>Factor | Opening<br>Charge-Offs | Closing Charge-<br>Offs | Interest Due (inc accrued) | Interest Paid                                                                                                                            |
| Class A1       | 198,820,800.46                                                                                                                                                                                                                                                                                                                                                                                                                                                                          |                                                                                                                                                                                                                                                                                                                                                                                                                                                                                                                                                                                                                                                                                                                                                                                                                                                                                                                                                                                                                                                                                                                                                                                                                                                                                                                                                                                                                                                                                                                                                                                                                                                                                                                                                                                                                                                                                                                                                                                                                                                                                                                                | 10,029,327.60       | 188,791,472.86                 | 42.0%                     | 0.00                   | 0.00                    | 861,446.95                 | 861,446.95                                                                                                                               |
| Class A2       | 55,007,088.13                                                                                                                                                                                                                                                                                                                                                                                                                                                                           |                                                                                                                                                                                                                                                                                                                                                                                                                                                                                                                                                                                                                                                                                                                                                                                                                                                                                                                                                                                                                                                                                                                                                                                                                                                                                                                                                                                                                                                                                                                                                                                                                                                                                                                                                                                                                                                                                                                                                                                                                                                                                                                                | 2,774,780.64        | 52,232,307.49                  | 42.0%                     | 0.00                   | 0.00                    | 245,341.41                 | 245,341.41                                                                                                                               |
| Class B        | 48,750,000.00                                                                                                                                                                                                                                                                                                                                                                                                                                                                           |                                                                                                                                                                                                                                                                                                                                                                                                                                                                                                                                                                                                                                                                                                                                                                                                                                                                                                                                                                                                                                                                                                                                                                                                                                                                                                                                                                                                                                                                                                                                                                                                                                                                                                                                                                                                                                                                                                                                                                                                                                                                                                                                | 0.00                | 48,750,000.00                  | 100.0%                    | 0.00                   | 0.00                    | 227,784.71                 | 227,784.71                                                                                                                               |
| Class C        | 48,750,000.00                                                                                                                                                                                                                                                                                                                                                                                                                                                                           |                                                                                                                                                                                                                                                                                                                                                                                                                                                                                                                                                                                                                                                                                                                                                                                                                                                                                                                                                                                                                                                                                                                                                                                                                                                                                                                                                                                                                                                                                                                                                                                                                                                                                                                                                                                                                                                                                                                                                                                                                                                                                                                                | 0.00                | 48,750,000.00                  | 100.0%                    | 0.00                   | 0.00                    | 240,205.94                 | 240,205.94                                                                                                                               |
| Class D        | 33,750,000.00                                                                                                                                                                                                                                                                                                                                                                                                                                                                           |                                                                                                                                                                                                                                                                                                                                                                                                                                                                                                                                                                                                                                                                                                                                                                                                                                                                                                                                                                                                                                                                                                                                                                                                                                                                                                                                                                                                                                                                                                                                                                                                                                                                                                                                                                                                                                                                                                                                                                                                                                                                                                                                | 0.00                | 33,750,000.00                  | 100.0%                    | 0.00                   | 0.00                    | 193,527.59                 | 193,527.59                                                                                                                               |
| Class E        | 18,000,000.00                                                                                                                                                                                                                                                                                                                                                                                                                                                                           |                                                                                                                                                                                                                                                                                                                                                                                                                                                                                                                                                                                                                                                                                                                                                                                                                                                                                                                                                                                                                                                                                                                                                                                                                                                                                                                                                                                                                                                                                                                                                                                                                                                                                                                                                                                                                                                                                                                                                                                                                                                                                                                                | 0.00                | 18,000,000.00                  | 100.0%                    | 0.00                   | 0.00                    | 138,376.36                 | 138,376.36                                                                                                                               |
| Class F        | 12,750,000.00                                                                                                                                                                                                                                                                                                                                                                                                                                                                           |                                                                                                                                                                                                                                                                                                                                                                                                                                                                                                                                                                                                                                                                                                                                                                                                                                                                                                                                                                                                                                                                                                                                                                                                                                                                                                                                                                                                                                                                                                                                                                                                                                                                                                                                                                                                                                                                                                                                                                                                                                                                                                                                | 0.00                | 12,750,000.00                  | 100.0%                    | 0.00                   | 0.00                    | 111,011.11                 | 111,011.11                                                                                                                               |
| Class G        | 6,000,000.00                                                                                                                                                                                                                                                                                                                                                                                                                                                                            |                                                                                                                                                                                                                                                                                                                                                                                                                                                                                                                                                                                                                                                                                                                                                                                                                                                                                                                                                                                                                                                                                                                                                                                                                                                                                                                                                                                                                                                                                                                                                                                                                                                                                                                                                                                                                                                                                                                                                                                                                                                                                                                                | 0.00                | 6,000,000.00                   | 100.0%                    | 0.00                   | 0.00                    | 58,865.18                  | 58,865.18                                                                                                                                |
| Class H        | 7,500,000.00                                                                                                                                                                                                                                                                                                                                                                                                                                                                            |                                                                                                                                                                                                                                                                                                                                                                                                                                                                                                                                                                                                                                                                                                                                                                                                                                                                                                                                                                                                                                                                                                                                                                                                                                                                                                                                                                                                                                                                                                                                                                                                                                                                                                                                                                                                                                                                                                                                                                                                                                                                                                                                | 0.00                | 7,500,000.00                   | 100.0%                    | 0.00                   | 0.00                    | 95,875.99                  | 95,875.99                                                                                                                                |
| 1. GENERAL     | O B 5                                                                                                                                                                                                                                                                                                                                                                                                                                                                                   | N-4-                                                                                                                                                                                                                                                                                                                                                                                                                                                                                                                                                                                                                                                                                                                                                                                                                                                                                                                                                                                                                                                                                                                                                                                                                                                                                                                                                                                                                                                                                                                                                                                                                                                                                                                                                                                                                                                                                                                                                                                                                                                                                                                           |                     |                                |                           |                        |                         |                            | 40 N 00                                                                                                                                  |
|                | Current Payment D<br>Collection Period (<br>Collection Period (<br>Interest Period (sta<br>Interest Period (en<br>Days in Interest Per<br>Next Payment Date                                                                                                                                                                                                                                                                                                                             | start)<br>end)<br>art)<br>d)<br>eriod                                                                                                                                                                                                                                                                                                                                                                                                                                                                                                                                                                                                                                                                                                                                                                                                                                                                                                                                                                                                                                                                                                                                                                                                                                                                                                                                                                                                                                                                                                                                                                                                                                                                                                                                                                                                                                                                                                                                                                                                                                                                                          |                     |                                |                           |                        |                         |                            | 10-Nov-23<br>1-Oct-23<br>31-Oct-23<br>10-Oct-23<br>9-Nov-23<br>31<br>11-Dec-23                                                           |
| 2. COLLECTIO   | NS                                                                                                                                                                                                                                                                                                                                                                                                                                                                                      |                                                                                                                                                                                                                                                                                                                                                                                                                                                                                                                                                                                                                                                                                                                                                                                                                                                                                                                                                                                                                                                                                                                                                                                                                                                                                                                                                                                                                                                                                                                                                                                                                                                                                                                                                                                                                                                                                                                                                                                                                                                                                                                                |                     |                                |                           |                        |                         |                            |                                                                                                                                          |
|                | a. Total Available<br>Interest on Mortgar<br>Early Repayment F<br>Principal Draws<br>Liquidity Draws<br>Other Income (1)                                                                                                                                                                                                                                                                                                                                                                | ge Loans                                                                                                                                                                                                                                                                                                                                                                                                                                                                                                                                                                                                                                                                                                                                                                                                                                                                                                                                                                                                                                                                                                                                                                                                                                                                                                                                                                                                                                                                                                                                                                                                                                                                                                                                                                                                                                                                                                                                                                                                                                                                                                                       |                     |                                |                           |                        |                         |                            | 3,199,876.41<br>0.00<br>0.00<br>0.00<br>260,878.23                                                                                       |
|                | Total Available Inc                                                                                                                                                                                                                                                                                                                                                                                                                                                                     | ome                                                                                                                                                                                                                                                                                                                                                                                                                                                                                                                                                                                                                                                                                                                                                                                                                                                                                                                                                                                                                                                                                                                                                                                                                                                                                                                                                                                                                                                                                                                                                                                                                                                                                                                                                                                                                                                                                                                                                                                                                                                                                                                            |                     |                                |                           |                        |                         |                            | 3,460,754.64                                                                                                                             |
|                | b. Total Principal<br>Principal Received<br>Principal from the s<br>Other Principal<br>Total Principal Coll                                                                                                                                                                                                                                                                                                                                                                             | I<br>I on the Mortgage<br>sale of Mortgage                                                                                                                                                                                                                                                                                                                                                                                                                                                                                                                                                                                                                                                                                                                                                                                                                                                                                                                                                                                                                                                                                                                                                                                                                                                                                                                                                                                                                                                                                                                                                                                                                                                                                                                                                                                                                                                                                                                                                                                                                                                                                     | e Loans             | t, funds received from th      |                           |                        |                         |                            | 13,492,317.14<br>0.00<br>-33,443.16<br>13,458,873.98                                                                                     |
|                | Total Philicipal Coll                                                                                                                                                                                                                                                                                                                                                                                                                                                                   | iections                                                                                                                                                                                                                                                                                                                                                                                                                                                                                                                                                                                                                                                                                                                                                                                                                                                                                                                                                                                                                                                                                                                                                                                                                                                                                                                                                                                                                                                                                                                                                                                                                                                                                                                                                                                                                                                                                                                                                                                                                                                                                                                       |                     |                                |                           |                        |                         |                            | 13,436,673.96                                                                                                                            |
| 3. PRINCIPAL   | DRAW Opening Balance Plus Additional Pril Less Repayment of Closing Balance                                                                                                                                                                                                                                                                                                                                                                                                             |                                                                                                                                                                                                                                                                                                                                                                                                                                                                                                                                                                                                                                                                                                                                                                                                                                                                                                                                                                                                                                                                                                                                                                                                                                                                                                                                                                                                                                                                                                                                                                                                                                                                                                                                                                                                                                                                                                                                                                                                                                                                                                                                | 3                   |                                |                           |                        |                         |                            | 0.00<br>0.00<br>0.00<br>0.00                                                                                                             |
| 4. SUMMARY I   | NCOME WATERFA                                                                                                                                                                                                                                                                                                                                                                                                                                                                           | ALL                                                                                                                                                                                                                                                                                                                                                                                                                                                                                                                                                                                                                                                                                                                                                                                                                                                                                                                                                                                                                                                                                                                                                                                                                                                                                                                                                                                                                                                                                                                                                                                                                                                                                                                                                                                                                                                                                                                                                                                                                                                                                                                            |                     |                                |                           |                        |                         |                            |                                                                                                                                          |
| 4. John Market | Senior Expenses - Senior Expenses - Senior Expenses - Liquidity Draw repa Class Redraw Inter Class A1 Interest Class A2 Interest Class B Interest Class D Interest Class E Interest Class E Interest Class F Interest Unreimbursed Prin Current Losses & C Class B Residual I Class C Residual I Class C Residual I Class F Residual II Class F Residual II Class F Residual II Class G Interest Extraordinary Expe Liquidity Facility Pr Class H Interest Other Expenses Excess Spread | Items 5.8(a) to (Items 5.8(f) ayments rest  acipal Draws Carryover Chargenterest Interest Interest therest therest therest the Payment | e-Offs<br>yment     | Dealer Payments                |                           |                        |                         |                            | 164,941.94 10,595.07 0.00 0.00 861,446.95 245,341.41 227,784.71 240,205.94 193,527.59 138,376.36 111,011.11 0.00 0.00 0.00 0.00 0.00 0.0 |