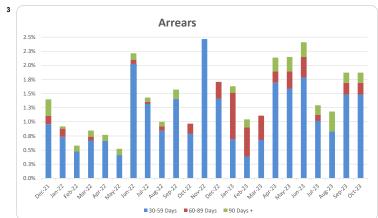

## d. Arrears

| Current Period      | 30 - 59 Days | 60 - 89 Days | 90 + Days | Total     |
|---------------------|--------------|--------------|-----------|-----------|
| No. of Loans        | 9            | 1            | 1         | 11        |
| Balance Outstanding | 6,180,679    | 847,867      | 759,939   | 7,788,484 |
| % Portfolio Balance | 1.48%        | 0.20%        | 0.18%     | 1.87%     |