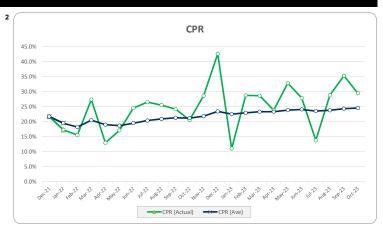

#### b. Repayments

Principal received on Mortgage Loans during Collection Period
Scheduled Principal Payments received
Unscheduled Principal Payments received - Redraw
CPR (%) - Total Repayments

565,029.12 12,271,118.27 29.4%