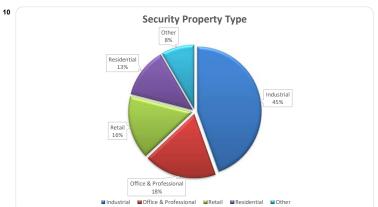

|                     |        | Number | Balance     |       |
|---------------------|--------|--------|-------------|-------|
|                     | Amount | %      | Amount      | %     |
| Retail              | 122    | 14.9%  | 66,722,402  | 16.0% |
| Industrial          | 357    | 43.7%  | 185,677,668 | 44.6% |
| Office              | 163    | 20.0%  | 73,774,688  | 17.7% |
| Professional Suites | 8      | 1.0%   | 3,008,963   | 0.7%  |
| Commercial Other    | 64     | 7.8%   | 34,958,928  | 8.4%  |
| Vacant Land         | 0      | 0.0%   | 0           | 0.0%  |
| Rural               | 0      | 0.0%   | 0           | 0.0%  |
| Residential         | 103    | 12.6%  | 52,485,122  | 12.6% |
| Total               | 817    | 100%   | 416 627 771 | 100%  |