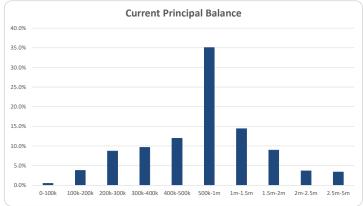

|             |              | Number |       | Balance     |       |
|-------------|--------------|--------|-------|-------------|-------|
|             |              | Amount | %     | Amount      | %     |
| )           | <= 100,000   | 51     | 6.2%  | 1,936,564   | 0.5%  |
| > 100,000   | <= 200,000   | 100    | 12.2% | 15,737,558  | 3.8%  |
| > 200,000   | <= 300,000   | 147    | 18.0% | 36,286,758  | 8.7%  |
| > 300,000   | <= 400,000   | 115    | 14.1% | 40,125,845  | 9.6%  |
| > 400,000   | <= 500,000   | 110    | 13.5% | 49,791,862  | 12.0% |
| > 500,000   | <= 1,000,000 | 211    | 25.8% | 146,061,583 | 35.1% |
| > 1,000,000 | <= 1,500,000 | 50     | 6.1%  | 60,049,030  | 14.4% |
| > 1,500,000 | <= 2,000,000 | 21     | 2.6%  | 37,282,546  | 8.9%  |
| > 2,000,000 | <= 2,500,000 | 7      | 0.9%  | 15,284,002  | 3.7%  |
| > 2,500,000 | <= 5,000,000 | 5      | 0.6%  | 14,072,023  | 3.4%  |
| Total       |              | 817    | 100%  | 416 627 771 | 100%  |