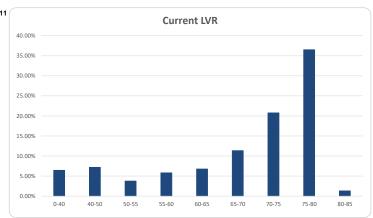

| urrent L | oan/Facility LVR •• |        |        |             |       |
|----------|---------------------|--------|--------|-------------|-------|
|          |                     |        | Number | Balance     | 9     |
|          |                     | Amount | %      | Amount      | %     |
| 0%       | <= 40%              | 58     | 13.1%  | 17,524,166  | 6.5%  |
| > 40%    | <= 50%              | 34     | 7.7%   | 19,511,488  | 7.2%  |
| > 50%    | <= 55%              | 19     | 4.3%   | 10,241,598  | 3.8%  |
| > 55%    | <= 60%              | 24     | 5.4%   | 15,786,446  | 5.8%  |
| > 60%    | <= 65%              | 29     | 6.5%   | 18,371,394  | 6.8%  |
| > 65%    | <= 70%              | 39     | 8.8%   | 30,843,276  | 11.4% |
| > 70%    | <= 75%              | 78     | 17.6%  | 56,422,761  | 20.8% |
| > 75%    | <= 80%              | 159    | 35.8%  | 99,184,105  | 36.5% |
| > 80%    | <= 85%              | 4      | 0.9%   | 3,565,058   | 1.3%  |
| > 85%    | <= 100%             |        |        |             |       |
| Total    |                     | 444    | 100.0% | 271.450.292 | 100%  |