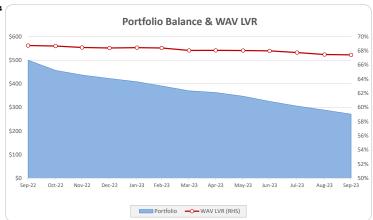

Loan Balance at End of Collection Period 271,450,292.33

# Thinktank... Residential Series 2022-2

| _oans                          | 44-         |
|--------------------------------|-------------|
| acilities                      | 429         |
| Borrower Groups                | 40          |
| Balance                        | 271,450,292 |
| Avg Loan Balance               | 611,375     |
| Max Loan Balance               | 1,972,298   |
| Avg Facility Balance           | 632,75°     |
| Max Facility Balance           | 1,972,298   |
| Avg Group Balance              | 676,933     |
| Max Group Balance              | 2,477,422   |
| NA Current LVR                 | 67.49       |
| Max Current LVR                | 84.5%       |
| NA Yield                       | 7.65%       |
| NA Seasoning (months)          | 19.3        |
| % IO                           | 18.29       |
| % Investor                     | 49.49       |
| % SMSF                         | 8.99        |
| NA Interest Cover (UnStressed) | 1.81        |

## Think Tank Residential Series 2022-2: Current Charts