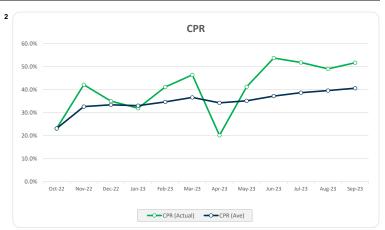

#### b. Repayments

Principal received on Mortgage Loans during Collection Period

Scheduled Principal Payments received

Unscheduled Principal Payments received - Redraw

CPR (%) - Total Repayments

19,128,974.08
258,318.28
16,987,584.80
16,987,584.80
51.7%

#### Residential Series 2022-2: Time Series Charts