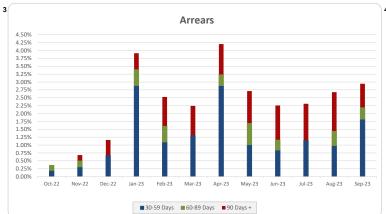

#### d. Arrears

| Current Period      | 30 - 59 Days | 60 - 89 Days | 90 + Days | Total     |
|---------------------|--------------|--------------|-----------|-----------|
| No. of Loans        | 9            | 2            | 3         | 14        |
| Balance Outstanding | 4,934,494    | 1,025,343    | 2,034,704 | 7,994,541 |
| % Portfolio Balance | 1.82%        | 0.38%        | 0.75%     | 2.95%     |

|       |         | Number | Number |             | Balance |  |
|-------|---------|--------|--------|-------------|---------|--|
|       |         | Amount | %      | Amount      | %       |  |
| 0     | <= 30   | 430    | 96.8%  | 263,455,752 | 97.1%   |  |
| > 30  | <= 60   | 9      | 2.0%   | 4,934,494   | 1.8%    |  |
| > 60  | <= 90   | 2      | 0.5%   | 1,025,343   | 0.4%    |  |
| > 90  | <= 120  | 0      | 0.0%   | 0           | 0.0%    |  |
| > 120 | <= 150  | 0      | 0.0%   | 0           | 0.0%    |  |
| > 150 | <= 1000 | 3      | 0.7%   | 2,034,704   | 0.7%    |  |
| Total |         | 444    | 100%   | 271.450.292 | 100%    |  |

## Think Tank Residential Series 2022-2: Current Charts