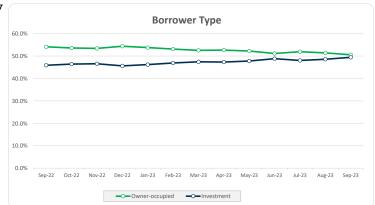

100%  | 271,450,292 | 100%  |
|                                                 |          |       |             |       |

| Credit Events •• |        |        |             |         |  |
|------------------|--------|--------|-------------|---------|--|
|                  | Num    | Number |             | Balance |  |
|                  | Amount | %      | Amount      | %       |  |
| 0                | 444    | 100.0% | 271,450,292 | 100.0%  |  |
| 1                | 0      | 0.0%   | 0           | 0.0%    |  |
| 2                | 0      | 0.0%   | 0           | 0.0%    |  |
| 3                | 0      | 0%     | 0           | 0%      |  |
| Total            | 444    | 100%   | 271,450,292 | 100%    |  |

# Thinktank...

#### Residential Series 2022-2: Time Series Charts















## Think Tank Residential Series 2022-2: Current Charts