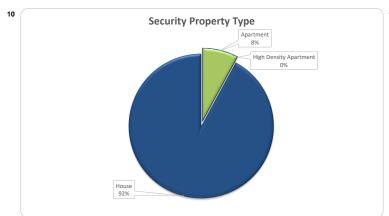

| esidential Property Type •• |        |       |             |       |
|-----------------------------|--------|-------|-------------|-------|
|                             | Numi   | per   | Balance     |       |
|                             | Amount | %     | Amount      | %     |
| Apartment                   | 38     | 8.6%  | 21,421,270  | 7.99  |
| High Density Apartment      | 0      | 0.0%  | 0           | 0.09  |
| House                       | 404    | 91.4% | 250,029,023 | 92.19 |
|                             |        |       |             |       |
| Total                       | 442    | 1009/ | 074 450 000 | 1000  |