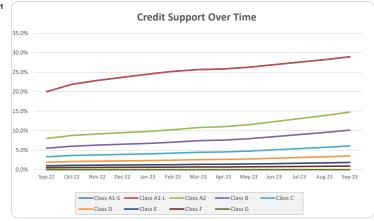

| Th           | inktar                                                                                                                                                                                                                                                                                                                                                                                                                                                                                                                                                                                                                                                                                                                                                                                                                                                                                                                                                                                                                                                                                                                                                                                                                                                                                                                                                                                                                                                                                                                                                                                                                                                                                                                                                                                                                                                                                                                                                                                                                                                                                                                              | ık                                                                                                                        | Residentia          | al Series 2022-2               | 2 - NOTE E                | BALANCES               |                        |                            |                                                                                                                                                                                                                        |
|--------------|-------------------------------------------------------------------------------------------------------------------------------------------------------------------------------------------------------------------------------------------------------------------------------------------------------------------------------------------------------------------------------------------------------------------------------------------------------------------------------------------------------------------------------------------------------------------------------------------------------------------------------------------------------------------------------------------------------------------------------------------------------------------------------------------------------------------------------------------------------------------------------------------------------------------------------------------------------------------------------------------------------------------------------------------------------------------------------------------------------------------------------------------------------------------------------------------------------------------------------------------------------------------------------------------------------------------------------------------------------------------------------------------------------------------------------------------------------------------------------------------------------------------------------------------------------------------------------------------------------------------------------------------------------------------------------------------------------------------------------------------------------------------------------------------------------------------------------------------------------------------------------------------------------------------------------------------------------------------------------------------------------------------------------------------------------------------------------------------------------------------------------------|---------------------------------------------------------------------------------------------------------------------------|---------------------|--------------------------------|---------------------------|------------------------|------------------------|----------------------------|------------------------------------------------------------------------------------------------------------------------------------------------------------------------------------------------------------------------|
| NOTE         | Beginning<br>Collection<br>Period                                                                                                                                                                                                                                                                                                                                                                                                                                                                                                                                                                                                                                                                                                                                                                                                                                                                                                                                                                                                                                                                                                                                                                                                                                                                                                                                                                                                                                                                                                                                                                                                                                                                                                                                                                                                                                                                                                                                                                                                                                                                                                   | Drawings                                                                                                                  | Principal<br>Repaid | End of<br>Collection<br>Period | Closing<br>Bond<br>Factor | Opening<br>Charge-Offs | Closing<br>Charge-Offs | Interest Due (inc accrued) | Interest Paid                                                                                                                                                                                                          |
| Class A1-S   | 0.00                                                                                                                                                                                                                                                                                                                                                                                                                                                                                                                                                                                                                                                                                                                                                                                                                                                                                                                                                                                                                                                                                                                                                                                                                                                                                                                                                                                                                                                                                                                                                                                                                                                                                                                                                                                                                                                                                                                                                                                                                                                                                                                                |                                                                                                                           | 0.00                | 0.00                           | 0.0%                      | 0.00                   | 0.00                   |                            | 0.00                                                                                                                                                                                                                   |
| Class A1-L   | 207,085,374.48                                                                                                                                                                                                                                                                                                                                                                                                                                                                                                                                                                                                                                                                                                                                                                                                                                                                                                                                                                                                                                                                                                                                                                                                                                                                                                                                                                                                                                                                                                                                                                                                                                                                                                                                                                                                                                                                                                                                                                                                                                                                                                                      |                                                                                                                           | 14,371,585.90       | 192,713,788.58                 | 64.2%                     | 0.00                   | 0.00                   | *                          | 955,117.46                                                                                                                                                                                                             |
| Class A2     | 41,417,074.90                                                                                                                                                                                                                                                                                                                                                                                                                                                                                                                                                                                                                                                                                                                                                                                                                                                                                                                                                                                                                                                                                                                                                                                                                                                                                                                                                                                                                                                                                                                                                                                                                                                                                                                                                                                                                                                                                                                                                                                                                                                                                                                       |                                                                                                                           | 2,874,317.18        | 38,542,757.72                  | 64.2%                     | 0.00                   | 0.00                   | 212,412.86                 | 212,412.86                                                                                                                                                                                                             |
| Class B      | 12,500,000.00                                                                                                                                                                                                                                                                                                                                                                                                                                                                                                                                                                                                                                                                                                                                                                                                                                                                                                                                                                                                                                                                                                                                                                                                                                                                                                                                                                                                                                                                                                                                                                                                                                                                                                                                                                                                                                                                                                                                                                                                                                                                                                                       |                                                                                                                           | 0.00                | 12,500,000.00                  | 100.0%                    | 0.00                   | 0.00                   | *                          | 70,066.78                                                                                                                                                                                                              |
| Class C      | 11,000,000.00                                                                                                                                                                                                                                                                                                                                                                                                                                                                                                                                                                                                                                                                                                                                                                                                                                                                                                                                                                                                                                                                                                                                                                                                                                                                                                                                                                                                                                                                                                                                                                                                                                                                                                                                                                                                                                                                                                                                                                                                                                                                                                                       |                                                                                                                           | 0.00                | 11,000,000.00                  | 100.0%                    | 0.00                   | 0.00                   | *                          | 68,213.56                                                                                                                                                                                                              |
| Class D      | 7,000,000.00                                                                                                                                                                                                                                                                                                                                                                                                                                                                                                                                                                                                                                                                                                                                                                                                                                                                                                                                                                                                                                                                                                                                                                                                                                                                                                                                                                                                                                                                                                                                                                                                                                                                                                                                                                                                                                                                                                                                                                                                                                                                                                                        |                                                                                                                           | 0.00                | 7,000,000.00                   | 100.0%                    | 0.00                   | 0.00                   | 45,911.37                  | 45,911.37                                                                                                                                                                                                              |
| Class E      | 4,500,000.00                                                                                                                                                                                                                                                                                                                                                                                                                                                                                                                                                                                                                                                                                                                                                                                                                                                                                                                                                                                                                                                                                                                                                                                                                                                                                                                                                                                                                                                                                                                                                                                                                                                                                                                                                                                                                                                                                                                                                                                                                                                                                                                        |                                                                                                                           | 0.00                | 4,500,000.00                   | 100.0%                    | 0.00                   | 0.00                   | •                          | 36,665.14                                                                                                                                                                                                              |
| Class F      | 2,500,000.00                                                                                                                                                                                                                                                                                                                                                                                                                                                                                                                                                                                                                                                                                                                                                                                                                                                                                                                                                                                                                                                                                                                                                                                                                                                                                                                                                                                                                                                                                                                                                                                                                                                                                                                                                                                                                                                                                                                                                                                                                                                                                                                        |                                                                                                                           | 0.00                | 2,500,000.00                   | 100.0%                    | 0.00                   | 0.00                   | •                          | 22,951.71                                                                                                                                                                                                              |
| Class G      | 2,500,000.00                                                                                                                                                                                                                                                                                                                                                                                                                                                                                                                                                                                                                                                                                                                                                                                                                                                                                                                                                                                                                                                                                                                                                                                                                                                                                                                                                                                                                                                                                                                                                                                                                                                                                                                                                                                                                                                                                                                                                                                                                                                                                                                        |                                                                                                                           | 0.00                | 2,500,000.00                   | 100.0%                    | 0.00                   | 0.00                   | 29,903.77                  | 29,903.77                                                                                                                                                                                                              |
| 1. GENERAL   |                                                                                                                                                                                                                                                                                                                                                                                                                                                                                                                                                                                                                                                                                                                                                                                                                                                                                                                                                                                                                                                                                                                                                                                                                                                                                                                                                                                                                                                                                                                                                                                                                                                                                                                                                                                                                                                                                                                                                                                                                                                                                                                                     |                                                                                                                           |                     |                                |                           |                        |                        |                            |                                                                                                                                                                                                                        |
|              | Current Payment I<br>Collection Period of<br>Collection Period (Interest Period (extended to Interest Period | (start)<br>(end)<br>art)<br>nd)<br>eriod                                                                                  |                     |                                |                           |                        |                        |                            | 10-Oct-23<br>1-Sep-23<br>30-Sep-23<br>11-Sep-23<br>9-Oct-23<br>29<br>10-Nov-23                                                                                                                                         |
| 2. COLLECTIO | ons .                                                                                                                                                                                                                                                                                                                                                                                                                                                                                                                                                                                                                                                                                                                                                                                                                                                                                                                                                                                                                                                                                                                                                                                                                                                                                                                                                                                                                                                                                                                                                                                                                                                                                                                                                                                                                                                                                                                                                                                                                                                                                                                               |                                                                                                                           |                     |                                |                           |                        |                        |                            |                                                                                                                                                                                                                        |
|              | a. Total Available Interest on Mortga Early Repayment Principal Draws Liquidity Draws Other Income (1)                                                                                                                                                                                                                                                                                                                                                                                                                                                                                                                                                                                                                                                                                                                                                                                                                                                                                                                                                                                                                                                                                                                                                                                                                                                                                                                                                                                                                                                                                                                                                                                                                                                                                                                                                                                                                                                                                                                                                                                                                              | ige Loans                                                                                                                 |                     |                                |                           |                        |                        |                            | 1,903,360.40<br>0.00<br>0.00<br>0.00<br>95,949.79                                                                                                                                                                      |
|              | Total Available Income                                                                                                                                                                                                                                                                                                                                                                                                                                                                                                                                                                                                                                                                                                                                                                                                                                                                                                                                                                                                                                                                                                                                                                                                                                                                                                                                                                                                                                                                                                                                                                                                                                                                                                                                                                                                                                                                                                                                                                                                                                                                                                              |                                                                                                                           |                     |                                |                           |                        |                        |                            | 1,999,310.19                                                                                                                                                                                                           |
|              | b. Total Principal Principal Received Principal from the Other Principal                                                                                                                                                                                                                                                                                                                                                                                                                                                                                                                                                                                                                                                                                                                                                                                                                                                                                                                                                                                                                                                                                                                                                                                                                                                                                                                                                                                                                                                                                                                                                                                                                                                                                                                                                                                                                                                                                                                                                                                                                                                            | Il Principal<br>d on the Mortgago                                                                                         | e Loans             | st, funds received from tl     | ne Forbearance            | SPV etc                |                        |                            | 19,129,143.45<br>0.00<br>-169.37                                                                                                                                                                                       |
|              | Total Principal Collections                                                                                                                                                                                                                                                                                                                                                                                                                                                                                                                                                                                                                                                                                                                                                                                                                                                                                                                                                                                                                                                                                                                                                                                                                                                                                                                                                                                                                                                                                                                                                                                                                                                                                                                                                                                                                                                                                                                                                                                                                                                                                                         |                                                                                                                           |                     |                                |                           |                        |                        |                            | 19,128,974.08                                                                                                                                                                                                          |
| 3. PRINCIPAL | Opening Balance Plus Additional Pr Less Repayment of Closing Balance                                                                                                                                                                                                                                                                                                                                                                                                                                                                                                                                                                                                                                                                                                                                                                                                                                                                                                                                                                                                                                                                                                                                                                                                                                                                                                                                                                                                                                                                                                                                                                                                                                                                                                                                                                                                                                                                                                                                                                                                                                                                |                                                                                                                           | S                   |                                |                           |                        |                        |                            | 0.00<br>0.00<br>0.00<br>0.00                                                                                                                                                                                           |
| 4. SUMMARY   | Senior Expenses Senior Expenses Senior Expenses Liquidity Draw rep Class Redraw Interest Class A1-S Interest Class A2 Interest Class B Interest Class C Interest Class D Interest Class E Interest Class F Interest Unreimbursed Pri Current Losses & Amortisation Ever Extraordinary Exp Liquidity Facility P Class G Interest Other Expenses Excess Spread                                                                                                                                                                                                                                                                                                                                                                                                                                                                                                                                                                                                                                                                                                                                                                                                                                                                                                                                                                                                                                                                                                                                                                                                                                                                                                                                                                                                                                                                                                                                                                                                                                                                                                                                                                        | - Items 5.8(a) to (<br>- Items 5.8(f)<br>ayments<br>erest<br>st<br>st<br>carryover Charg<br>at Payment<br>ense Reserve Pa | e-Offs<br>syment    | Dealer Payments                |                           |                        |                        |                            | 100,100.04<br>3,595.82<br>0.00<br>0.00<br>0.00<br>955,117.46<br>212,412.86<br>70,066.78<br>68,213.56<br>45,911.37<br>36,665.14<br>22,951.71<br>0.00<br>0.00<br>0.00<br>0.00<br>0.00<br>29,903.77<br>0.00<br>454,371.68 |

#### Residential Series 2022-2: Time Series Charts