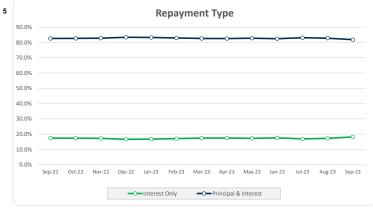

|         |                 | Number |       | Balance     |       |
|---------|-----------------|--------|-------|-------------|-------|
|         |                 | Amount | %     | Amount      | %     |
| P&I     |                 | 368    | 82.9% | 222,152,274 | 81.89 |
| IO Term | Remaining (yrs) |        |       |             |       |
| 0       | <= 1            | 9      | 2.0%  | 5,121,957   | 1.9%  |
| > 1     | <= 2            | 5      | 1.1%  | 3,162,812   | 1.29  |
| > 2     | <= 3            | 7      | 1.6%  | 4,692,493   | 1.7%  |
| > 3     | <= 4            | 55     | 12.4% | 36,320,757  | 13.4% |
| > 4     | <= 5            | 0      | 0.0%  | 0           | 0.0%  |
| Total   |                 | 444    | 100%  | 271,450,292 | 1009  |

#### Residential Series 2022-2: Time Series Charts