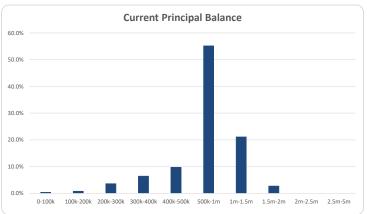

|             |              |        | Number |       | Balance     |       |
|-------------|--------------|--------|--------|-------|-------------|-------|
|             |              | Amount |        | %     | Amount      | %     |
| 0           | <= 100,000   | 17     |        | 4.0%  | 590,896     | 0.2%  |
| > 100,000   | <= 200,000   | 11     |        | 2.6%  | 1,828,151   | 0.7%  |
| > 200,000   | <= 300,000   | 31     |        | 7.2%  | 8,232,311   | 3.0%  |
| > 300,000   | <= 400,000   | 44     |        | 10.3% | 15,652,022  | 5.8%  |
| > 400,000   | <= 500,000   | 58     |        | 13.5% | 26,031,925  | 9.6%  |
| > 500,000   | <= 1,000,000 | 216    |        | 50.3% | 151,954,649 | 56.0% |
| > 1,000,000 | <= 1,500,000 | 48     |        | 11.2% | 59,732,221  | 22.0% |
| > 1,500,000 | <= 2,000,000 | 4      |        | 0.9%  | 7,428,117   | 2.7%  |
| > 2,000,000 | <= 2,500,000 |        |        |       |             |       |
| > 2,500,000 | <= 5,000,000 |        |        |       |             |       |
| Total       |              | 429    |        | 100%  | 271.450.292 | 100%  |