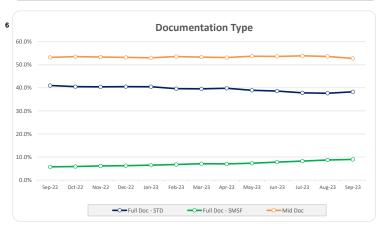

| Income Verification •• |        |       |             |       |
|------------------------|--------|-------|-------------|-------|
|                        | Number |       | Balance     |       |
|                        | Amount | %     | Amount      | %     |
| Full Doc               | 170    | 38.3% | 103,905,139 | 38.3% |
| Mid Doc                | 219    | 49.3% | 143,252,199 | 52.8% |
| Quick Doc              | 0      | 0.0%  | 0           | 0.0%  |
| SMSF                   | 55     | 12.4% | 24,292,954  | 8.9%  |
| SMSF NR                | 0      | 0.0%  | 0           | 0.0%  |
| Total                  | 444    | 1009/ | 274 450 202 | 1009/ |

#### Residential Series 2022-2: Time Series Charts