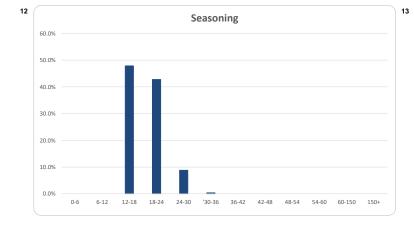

| easonir | ng (months) •• |        |       |             |       |
|---------|----------------|--------|-------|-------------|-------|
|         |                | Number |       | Balance     |       |
|         |                | Amount | %     | Amount      | 9,    |
| 0       | <= 6           | 0      | 0.0%  | 0           | 0.09  |
| > 6     | <= 12          | 0      | 0.0%  | 0           | 0.09  |
| > 12    | <= 18          | 203    | 45.7% | 130,045,536 | 47.99 |
| > 18    | <= 24          | 199    | 44.8% | 116,208,045 | 42.89 |
| > 24    | <= 30          | 39     | 8.8%  | 24,049,160  | 8.99  |
| > 30    | <= 36          | 3      | 0.7%  | 1,147,552   | 0.49  |
| > 36    | <= 42          | 0      | 0.0%  | 0           | 0.0   |
| > 42    | <= 48          | 0      | 0.0%  | 0           | 0.0   |
| > 48    | <= 54          | 0      | 0.0%  | 0           | 0.0   |
| > 54    | <= 60          | 0      | 0.0%  | 0           | 0.0   |
| > 60    | <= 300         | 0      | 0.0%  | 0           | 0.0   |
| Total   |                | 444    | 100%  | 271,450,292 | 100   |