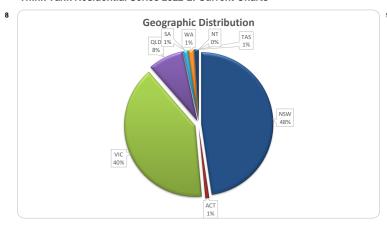

|       |        | Number |             | Balance |  |
|-------|--------|--------|-------------|---------|--|
|       | Amount | %      | Amount      | %       |  |
| NSW   | 185    | 41.7%  | 129,374,825 | 47.79   |  |
| ACT   | 5      | 1.1%   | 2,361,938   | 0.9%    |  |
| VIC   | 174    | 39.2%  | 108,979,568 | 40.1%   |  |
| QLD   | 54     | 12.2%  | 21,678,826  | 8.0%    |  |
| SA    | 7      | 1.6%   | 3,095,166   | 1.1%    |  |
| WA    | 14     | 3.2%   | 3,432,551   | 1.3%    |  |
| TAS   | 5      | 1.1%   | 2,527,419   | 0.99    |  |
| NT    | 0      | 0.0%   | 0           | 0.0%    |  |
| Total | 444    | 100%   | 271.450.292 | 1009    |  |

## Think Tank Residential Series 2022-2: Current Charts