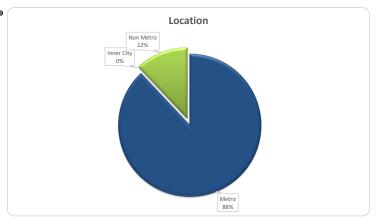

| roperty Location •• |        |       |             |       |
|---------------------|--------|-------|-------------|-------|
|                     | Numb   | er    | Balance     |       |
|                     | Amount | %     | Amount      | %     |
| Metro               | 374    | 84.2% | 238,791,650 | 88.0% |
| Non metro           | 70     | 15.8% | 32,658,643  | 12.0% |
| Inner City          | 0      | 0.0%  | 0           | 0.0%  |
| Total               | 444    | 1009/ | 274 450 202 | 1009/ |