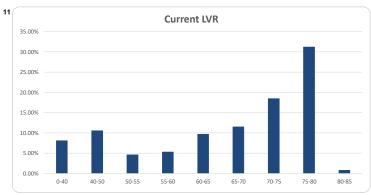

# b. Repayments

Principal received on Mortgage Loans during Collection Period

Scheduled Principal Payments received

Unscheduled Principal Payments received - Redraw

CPR (%) - Total Repayments

13,885,898.27