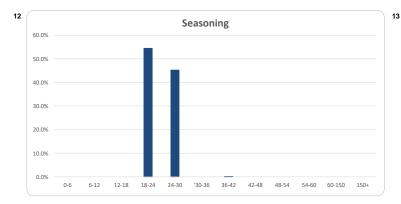

230,246.47

12,669,751.80

44.3%

| c. Threshold Rate                                                                  | Required | Current | Test |
|------------------------------------------------------------------------------------|----------|---------|------|
| Test (a)                                                                           |          |         |      |
| WA Interest Rate on the Purchased Receivables to make Required Payments plus 0.25% | 6.73%    | 7.73%   | OK   |
| Test (b)                                                                           |          |         |      |
| Bank Bill Rate plus 3.00%                                                          | 7.06%    | 7.73%   | OK   |