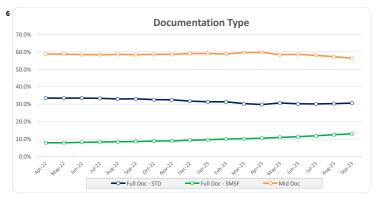

# Investor Report - Think Tank Residential Series 2022-1

Collection Period from 01-Sep-2023 to 30-Sep-2023

Payment Date of 10-Oct-2023