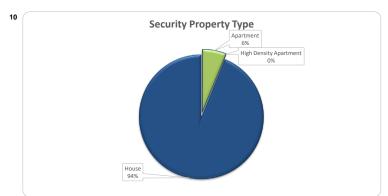

### a. Loan Balance

Loan Balance at Beginning of Collection Period 266,641,067.04

Plus: Capitalised Charges8,675.33Plus: Further Advances / Redraws985,900.00Less: Principal Collections13,885,898.27

Loan Balance at End of Collection Period 253,749,744.10