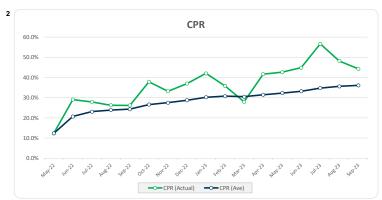

| 2        | 0.4%  | 1,681,862   | 0.7%  |
| Total                                           | 449      | 100%  | 253,749,744 | 100%  |
|                                                 |          |       |             |       |

| Credit Events •• |        |        |             |        |
|------------------|--------|--------|-------------|--------|
|                  | Number |        | Balance     |        |
|                  | Amount | %      | Amount      | %      |
| 0                | 449    | 100.0% | 253,749,744 | 100.0% |
| 1                | 0      | 0.0%   | 0           | 0.0%   |
| 2                | 0      | 0.0%   | 0           | 0.0%   |
| 3                | 0      | 0%     | 0           | 0%     |
| Total            | 449    | 100%   | 253 749 744 | 100%   |









30+ days in arrears have increased over the month of April due to impact of multiple public holidays and school holidays during this period. Most of this increase has been due to payment dishonours and associated fees which has increased arrears in the 30-60-day bucket







#### Think Tank Residential Series 2022-1: Current Charts