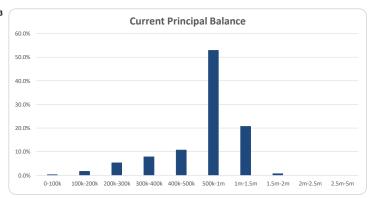

|--------|
|                  | Number |        | Balance     |        |
|                  | Amount | %      | Amount      | %      |
| 0                | 449    | 100.0% | 253,749,744 | 100.0% |
| 1                | 0      | 0.0%   | 0           | 0.0%   |
| 2                | 0      | 0.0%   | 0           | 0.0%   |
| 3                | 0      | 0%     | 0           | 0%     |
| Total            | 449    | 100%   | 253 749 744 | 100%   |









30+ days in arrears have increased over the month of April due to impact of multiple public holidays and school holidays during this period. Most of this increase has been due to payment dishonours and associated fees which has increased arrears in the 30-60-day bucket







#### Think Tank Residential Series 2022-1: Current Charts