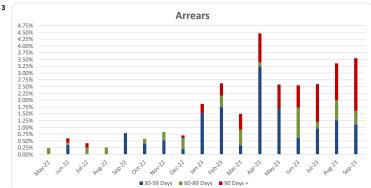

| 2        | 0.4%  | 1,681,862   | 0.7%  |
| Total                                           | 449      | 100%  | 253,749,744 | 100%  |
|                                                 |          |       |             |       |

| Credit Events •• |        |        |             |        |
|------------------|--------|--------|-------------|--------|
|                  | Number |        | Balance     |        |
|                  | Amount | %      | Amount      | %      |
| 0                | 449    | 100.0% | 253,749,744 | 100.0% |
| 1                | 0      | 0.0%   | 0           | 0.0%   |
| 2                | 0      | 0.0%   | 0           | 0.0%   |
| 3                | 0      | 0%     | 0           | 0%     |
| Total            | 449    | 100%   | 253 749 744 | 100%   |









30+ days in arrears have increased over the month of April due to impact of multiple public holidays and school holidays during this period. Most of this increase has been due to payment dishonours and associated fees which has increased arrears in the 30-60-day bucket







#### Think Tank Residential Series 2022-1: Current Charts