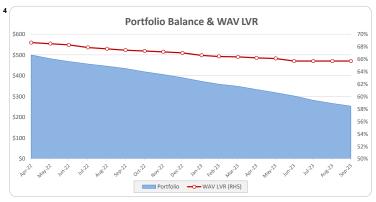

| 2        | 0.4%  | 1,681,862   | 0.7%  |
| Total                                           | 449      | 100%  | 253,749,744 | 100%  |
|                                                 |          |       |             |       |

| Credit Events •• |        |        |             |        |
|------------------|--------|--------|-------------|--------|
|                  | Number |        | Balance     |        |
|                  | Amount | %      | Amount      | %      |
| 0                | 449    | 100.0% | 253,749,744 | 100.0% |
| 1                | 0      | 0.0%   | 0           | 0.0%   |
| 2                | 0      | 0.0%   | 0           | 0.0%   |
| 3                | 0      | 0%     | 0           | 0%     |
| Total            | 449    | 100%   | 253 749 744 | 100%   |









30+ days in arrears have increased over the month of April due to impact of multiple public holidays and school holidays during this period. Most of this increase has been due to payment dishonours and associated fees which has increased arrears in the 30-60-day bucket







#### Think Tank Residential Series 2022-1: Current Charts