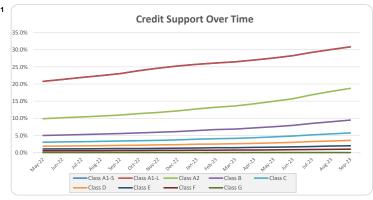

| 2        | 0.4%  | 1,681,862   | 0.7%  |
| Total                                           | 449      | 100%  | 253,749,744 | 100%  |
|                                                 |          |       |             |       |

| Credit Events •• |        |        |             |        |
|------------------|--------|--------|-------------|--------|
|                  | Number |        | Balance     |        |
|                  | Amount | %      | Amount      | %      |
| 0                | 449    | 100.0% | 253,749,744 | 100.0% |
| 1                | 0      | 0.0%   | 0           | 0.0%   |
| 2                | 0      | 0.0%   | 0           | 0.0%   |
| 3                | 0      | 0%     | 0           | 0%     |
| Total            | 449    | 100%   | 253 749 744 | 100%   |









30+ days in arrears have increased over the month of April due to impact of multiple public holidays and school holidays during this period. Most of this increase has been due to payment dishonours and associated fees which has increased arrears in the 30-60-day bucket







#### Think Tank Residential Series 2022-1: Current Charts