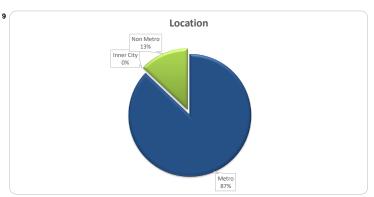

--------|--------|
|                  | Number |        | Balance     |        |
|                  | Amount | %      | Amount      | %      |
| 0                | 449    | 100.0% | 253,749,744 | 100.0% |
| 1                | 0      | 0.0%   | 0           | 0.0%   |
| 2                | 0      | 0.0%   | 0           | 0.0%   |
| 3                | 0      | 0%     | 0           | 0%     |
| Total            | 449    | 100%   | 253 749 744 | 100%   |









30+ days in arrears have increased over the month of April due to impact of multiple public holidays and school holidays during this period. Most of this increase has been due to payment dishonours and associated fees which has increased arrears in the 30-60-day bucket







#### Think Tank Residential Series 2022-1: Current Charts