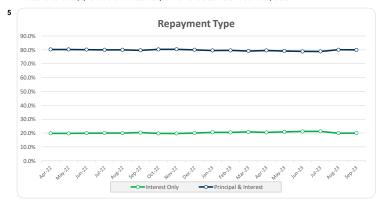

# Investor Report - Think Tank Residential Series 2022-1

Collection Period from 01-Sep-2023 to 30-Sep-2023

Payment Date of 10-Oct-2023