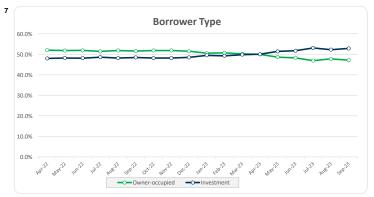

# Investor Report - Think Tank Residential Series 2022-1

Collection Period from 01-Sep-2023 to 30-Sep-2023

Payment Date of 10-Oct-2023