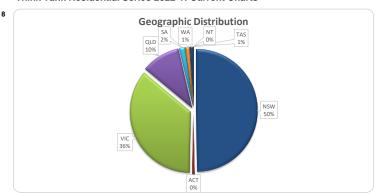

# Investor Report - Think Tank Residential Series 2022-1

Collection Period from 01-Sep-2023 to 30-Sep-2023

Payment Date of 10-Oct-2023