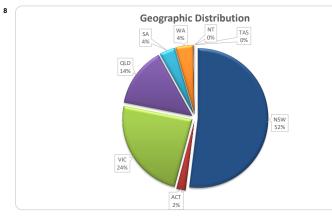

| Number<br>Amount   | %              | Balance<br>Amount          |                        |
| o <b>dit Events ●●</b>                  |                    | %<br>100.0%    |                            |                        |
|                                         | Amount             |                | Amount                     | 100.0                  |
|                                         | Amount<br>843      | 100.0%         | Amount 429,509,086         | 100.0'<br>0.0'         |
| 0                                       | Amount<br>843<br>0 | 100.0%<br>0.0% | Amount<br>429,509,086<br>0 | 100.0°<br>0.0°<br>0.0° |

### Thinktank..

#### Commercial Series 2021-2: Time Series Charts















#### Think Tank Commercial Series 2021-2: Current Charts













9