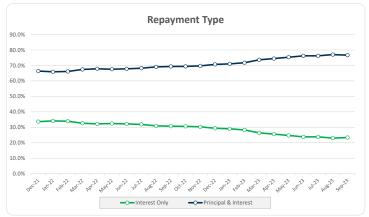

| •                      |
| edit Events ●●                          | Number<br>Amount   | %              | Balance<br>Amount          |                        |
| o <b>dit Events ●●</b>                  |                    | %<br>100.0%    |                            |                        |
|                                         | Amount             |                | Amount                     | 100.0                  |
|                                         | Amount<br>843      | 100.0%         | Amount 429,509,086         | 100.0'<br>0.0'         |
| 0                                       | Amount<br>843<br>0 | 100.0%<br>0.0% | Amount<br>429,509,086<br>0 | 100.0°<br>0.0°<br>0.0° |

### Thinktank..

#### Commercial Series 2021-2: Time Series Charts















#### Think Tank Commercial Series 2021-2: Current Charts













9