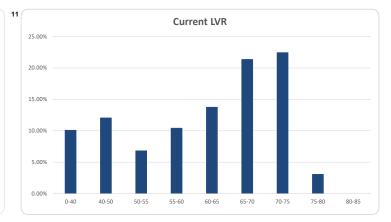

| Number<br>Amount   | %              | Balance<br>Amount          |                        |
| o <b>dit Events ●●</b>                  |                    | %<br>100.0%    |                            |                        |
|                                         | Amount             |                | Amount                     | 100.0                  |
|                                         | Amount<br>843      | 100.0%         | Amount 429,509,086         | 100.0'<br>0.0'         |
| 0                                       | Amount<br>843<br>0 | 100.0%<br>0.0% | Amount<br>429,509,086<br>0 | 100.0°<br>0.0°<br>0.0° |

### Thinktank..

#### Commercial Series 2021-2: Time Series Charts















#### Think Tank Commercial Series 2021-2: Current Charts













9