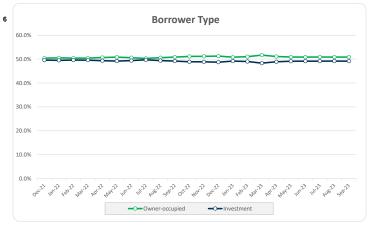

| •                      |
| edit Events ●●                          | Number<br>Amount   | %              | Balance<br>Amount          |                        |
| o <b>dit Events ●●</b>                  |                    | %<br>100.0%    |                            |                        |
|                                         | Amount             |                | Amount                     | 100.0                  |
|                                         | Amount<br>843      | 100.0%         | Amount 429,509,086         | 100.0'<br>0.0'         |
| 0                                       | Amount<br>843<br>0 | 100.0%<br>0.0% | Amount<br>429,509,086<br>0 | 100.0°<br>0.0°<br>0.0° |

### Thinktank..

#### Commercial Series 2021-2: Time Series Charts















#### Think Tank Commercial Series 2021-2: Current Charts













9