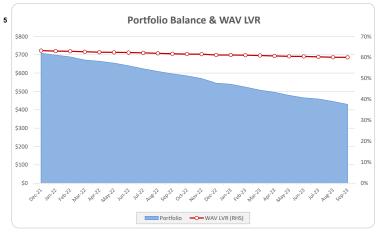

#### Commercial Series 2021-2 - NOTE BALANCES

| NOTE     | Beginning<br>Collection<br>Period | Drawings | Principal<br>Repaid | End of<br>Collection<br>Period | Closing<br>Bond<br>Factor | Opening<br>Charge-Offs | Closing Charge-<br>Offs | Interest Due<br>(inc accrued) | Interest Paid |
|----------|-----------------------------------|----------|---------------------|--------------------------------|---------------------------|------------------------|-------------------------|-------------------------------|---------------|
| Class A1 | 211,595,208.96                    | -        | 12,774,408.50       | 198,820,800.46                 | 44.2%                     | 0.00                   | 0.00                    | 858,235.96                    | 858,235.96    |
| Class A2 | 58,541,341.15                     |          | 3,534,253.02        | 55,007,088.13                  | 44.2%                     | 0.00                   | 0.00                    | 244,422.13                    | 244,422.13    |
| Class B  | 48,750,000.00                     |          | 0.00                | 48,750,000.00                  | 100.0%                    | 0.00                   | 0.00                    | 213,224.49                    | 213,224.49    |
| Class C  | 48,750,000.00                     |          | 0.00                | 48,750,000.00                  | 100.0%                    | 0.00                   | 0.00                    | 224,844.35                    | 224,844.35    |
| Class D  | 33,750,000.00                     |          | 0.00                | 33,750,000.00                  | 100.0%                    | 0.00                   | 0.00                    | 181,135.79                    | 181,135.79    |
| Class E  | 18,000,000.00                     |          | 0.00                | 18,000,000.00                  | 100.0%                    | 0.00                   | 0.00                    | 129,498.90                    | 129,498.90    |
| Class F  | 12,750,000.00                     |          | 0.00                | 12,750,000.00                  | 100.0%                    | 0.00                   | 0.00                    | 103,884.55                    | 103,884.55    |
| Class G  | 6,000,000.00                      |          | 0.00                | 6,000,000.00                   | 100.0%                    | 0.00                   | 0.00                    | 55,084.11                     | 55,084.11     |
| Class H  | 7,500,000.00                      |          | 0.00                | 7,500,000.00                   | 100.0%                    | 0.00                   | 0.00                    | 89,711.30                     | 89,711.30     |