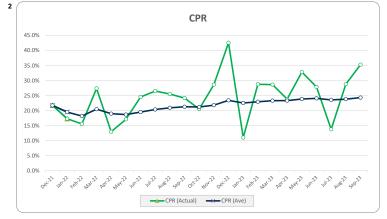

| •                      |
| edit Events ●●                          | Number<br>Amount   | %              | Balance<br>Amount          |                        |
| o <b>dit Events ●●</b>                  |                    | %<br>100.0%    |                            |                        |
|                                         | Amount             |                | Amount                     | 100.0                  |
|                                         | Amount<br>843      | 100.0%         | Amount 429,509,086         | 100.0'<br>0.0'         |
| 0                                       | Amount<br>843<br>0 | 100.0%<br>0.0% | Amount<br>429,509,086<br>0 | 100.0°<br>0.0°<br>0.0° |

### Thinktank..

#### Commercial Series 2021-2: Time Series Charts















#### Think Tank Commercial Series 2021-2: Current Charts













9