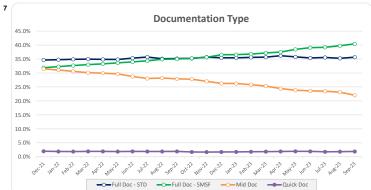

| •                      |
| edit Events ●●                          | Number<br>Amount   | %              | Balance<br>Amount          |                        |
| o <b>dit Events ●●</b>                  |                    | %<br>100.0%    |                            |                        |
|                                         | Amount             |                | Amount                     | 100.0                  |
|                                         | Amount<br>843      | 100.0%         | Amount 429,509,086         | 100.0'<br>0.0'         |
| 0                                       | Amount<br>843<br>0 | 100.0%<br>0.0% | Amount<br>429,509,086<br>0 | 100.0°<br>0.0°<br>0.0° |

### Thinktank..

#### Commercial Series 2021-2: Time Series Charts















#### Think Tank Commercial Series 2021-2: Current Charts













9