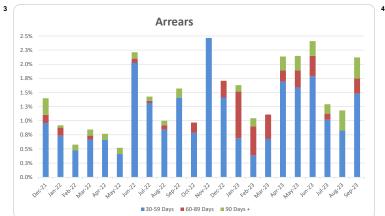

ce                    | •                      |
| edit Events ●●                          | Number<br>Amount   | %              | Balance<br>Amount          |                        |
| o <b>dit Events ●●</b>                  |                    | %<br>100.0%    |                            |                        |
|                                         | Amount             |                | Amount                     | 100.0                  |
|                                         | Amount<br>843      | 100.0%         | Amount 429,509,086         | 100.0'<br>0.0'         |
| 0                                       | Amount<br>843<br>0 | 100.0%<br>0.0% | Amount<br>429,509,086<br>0 | 100.0°<br>0.0°<br>0.0° |

### Thinktank..

#### Commercial Series 2021-2: Time Series Charts















#### Think Tank Commercial Series 2021-2: Current Charts













9