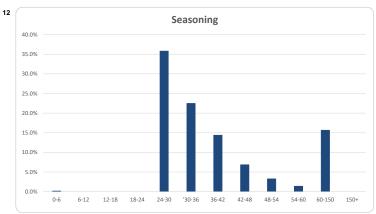

| Number<br>Amount   | %              | Balance<br>Amount          |                        |
| o <b>dit Events ●●</b>                  |                    | %<br>100.0%    |                            |                        |
|                                         | Amount             |                | Amount                     | 100.0                  |
|                                         | Amount<br>843      | 100.0%         | Amount 429,509,086         | 100.0'<br>0.0'         |
| 0                                       | Amount<br>843<br>0 | 100.0%<br>0.0% | Amount<br>429,509,086<br>0 | 100.0°<br>0.0°<br>0.0° |

### Thinktank..

#### Commercial Series 2021-2: Time Series Charts















#### Think Tank Commercial Series 2021-2: Current Charts













9