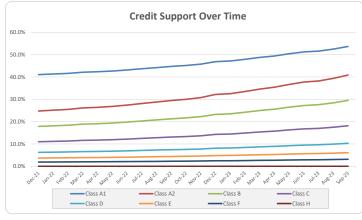

#### Commercial Series 2021-2 - NOTE BALANCES

| NOTE     | Beginning<br>Collection<br>Period | Drawings | Principal<br>Repaid | End of<br>Collection<br>Period | Closing<br>Bond<br>Factor | Opening<br>Charge-Offs | Closing Charge-<br>Offs | Interest Due<br>(inc accrued) | Interest Paid |
|----------|-----------------------------------|----------|---------------------|--------------------------------|---------------------------|------------------------|-------------------------|-------------------------------|---------------|
| Class A1 | 211,595,208.96                    | -        | 12,774,408.50       | 198,820,800.46                 | 44.2%                     | 0.00                   | 0.00                    | 858,235.96                    | 858,235.96    |
| Class A2 | 58,541,341.15                     |          | 3,534,253.02        | 55,007,088.13                  | 44.2%                     | 0.00                   | 0.00                    | 244,422.13                    | 244,422.13    |
| Class B  | 48,750,000.00                     |          | 0.00                | 48,750,000.00                  | 100.0%                    | 0.00                   | 0.00                    | 213,224.49                    | 213,224.49    |
| Class C  | 48,750,000.00                     |          | 0.00                | 48,750,000.00                  | 100.0%                    | 0.00                   | 0.00                    | 224,844.35                    | 224,844.35    |
| Class D  | 33,750,000.00                     |          | 0.00                | 33,750,000.00                  | 100.0%                    | 0.00                   | 0.00                    | 181,135.79                    | 181,135.79    |
| Class E  | 18,000,000.00                     |          | 0.00                | 18,000,000.00                  | 100.0%                    | 0.00                   | 0.00                    | 129,498.90                    | 129,498.90    |
| Class F  | 12,750,000.00                     |          | 0.00                | 12,750,000.00                  | 100.0%                    | 0.00                   | 0.00                    | 103,884.55                    | 103,884.55    |
| Class G  | 6,000,000.00                      |          | 0.00                | 6,000,000.00                   | 100.0%                    | 0.00                   | 0.00                    | 55,084.11                     | 55,084.11     |
| Class H  | 7,500,000.00                      |          | 0.00                | 7,500,000.00                   | 100.0%                    | 0.00                   | 0.00                    | 89,711.30                     | 89,711.30     |