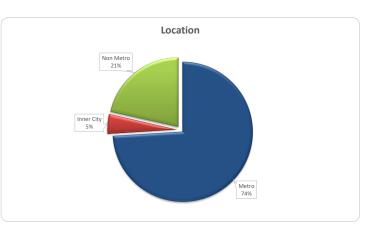

| Number<br>Amount   | %              | Balance<br>Amount          |                        |
| o <b>dit Events ●●</b>                  |                    | %<br>100.0%    |                            |                        |
|                                         | Amount             |                | Amount                     | 100.0                  |
|                                         | Amount<br>843      | 100.0%         | Amount 429,509,086         | 100.0'<br>0.0'         |
| 0                                       | Amount<br>843<br>0 | 100.0%<br>0.0% | Amount<br>429,509,086<br>0 | 100.0°<br>0.0°<br>0.0° |

### Thinktank..

#### Commercial Series 2021-2: Time Series Charts















#### Think Tank Commercial Series 2021-2: Current Charts













9