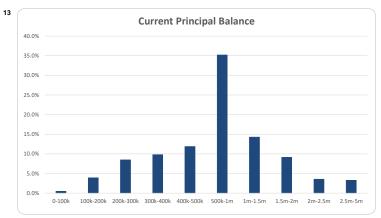

| Number<br>Amount   | %              | Balance<br>Amount          |                        |
| o <b>dit Events ●●</b>                  |                    | %<br>100.0%    |                            |                        |
|                                         | Amount             |                | Amount                     | 100.0                  |
|                                         | Amount<br>843      | 100.0%         | Amount 429,509,086         | 100.0'<br>0.0'         |
| 0                                       | Amount<br>843<br>0 | 100.0%<br>0.0% | Amount<br>429,509,086<br>0 | 100.0°<br>0.0°<br>0.0° |

### Thinktank..

#### Commercial Series 2021-2: Time Series Charts















#### Think Tank Commercial Series 2021-2: Current Charts













9