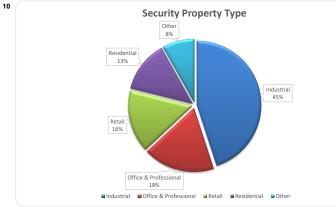

| Number<br>Amount   | %              | Balance<br>Amount          |                        |
| o <b>dit Events ●●</b>                  |                    | %<br>100.0%    |                            |                        |
|                                         | Amount             |                | Amount                     | 100.0                  |
|                                         | Amount<br>843      | 100.0%         | Amount 429,509,086         | 100.0'<br>0.0'         |
| 0                                       | Amount<br>843<br>0 | 100.0%<br>0.0% | Amount<br>429,509,086<br>0 | 100.0°<br>0.0°<br>0.0° |

### Thinktank..

#### Commercial Series 2021-2: Time Series Charts















#### Think Tank Commercial Series 2021-2: Current Charts













9