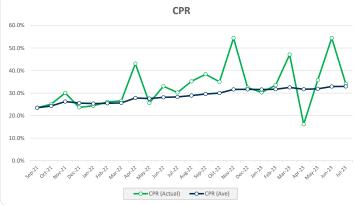

| 0                | 0     | 0                 |      |
| Total                                           | 427              | 100%  | 222,372,538       | 100  |

| Credit Events •• |        |        |             |        |
|------------------|--------|--------|-------------|--------|
|                  | Numb   | er     | Bala        | ance   |
|                  | Amount | %      | Amount      | %      |
| 0                | 427    | 100.0% | 222,372,538 | 100.0% |
| 1                | 0      | 0.0%   | 0           | 0.0%   |
| 2                | 0      | 0.0%   | 0           | 0.0%   |
| 3                | 0      | 0%     | 0           | 0%     |
| Total            | 427    | 100%   | 222,372,538 | 100%   |

### Thinktank..

Residential Series 2021-1: Time Series Charts













TT Series R2021-1 Investor Report master

#### Think Tank Residential Series 2021-1: Current Charts













10