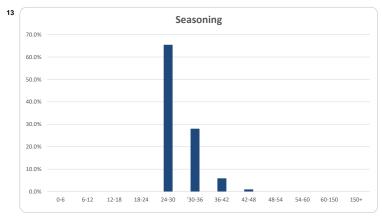

427              | 100%  | 222,372,538       | 100  |

| Credit Events •• |        |        |             |        |
|------------------|--------|--------|-------------|--------|
|                  | Numb   | er     | Bala        | ance   |
|                  | Amount | %      | Amount      | %      |
| 0                | 427    | 100.0% | 222,372,538 | 100.0% |
| 1                | 0      | 0.0%   | 0           | 0.0%   |
| 2                | 0      | 0.0%   | 0           | 0.0%   |
| 3                | 0      | 0%     | 0           | 0%     |
| Total            | 427    | 100%   | 222,372,538 | 100%   |

### Thinktank..

Residential Series 2021-1: Time Series Charts













TT Series R2021-1 Investor Report master

#### Think Tank Residential Series 2021-1: Current Charts













10