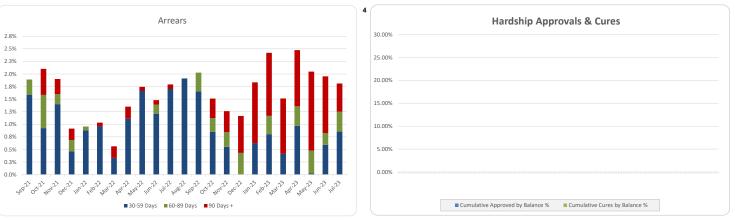

| 0                | 0     | 0                 |      |
| Total                                           | 427              | 100%  | 222,372,538       | 100  |

| Credit Events •• |        |        |             |        |
|------------------|--------|--------|-------------|--------|
|                  | Numb   | er     | Bala        | ance   |
|                  | Amount | %      | Amount      | %      |
| 0                | 427    | 100.0% | 222,372,538 | 100.0% |
| 1                | 0      | 0.0%   | 0           | 0.0%   |
| 2                | 0      | 0.0%   | 0           | 0.0%   |
| 3                | 0      | 0%     | 0           | 0%     |
| Total            | 427    | 100%   | 222,372,538 | 100%   |

### Thinktank..

Residential Series 2021-1: Time Series Charts













TT Series R2021-1 Investor Report master

#### Think Tank Residential Series 2021-1: Current Charts













10