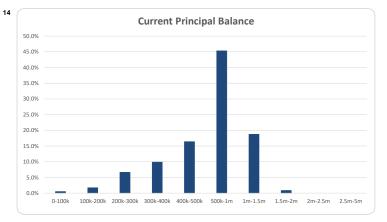

27              | 100%  | 222,372,538       | 100  |

| Credit Events •• |        |        |             |        |
|------------------|--------|--------|-------------|--------|
|                  | Numb   | er     | Bala        | ance   |
|                  | Amount | %      | Amount      | %      |
| 0                | 427    | 100.0% | 222,372,538 | 100.0% |
| 1                | 0      | 0.0%   | 0           | 0.0%   |
| 2                | 0      | 0.0%   | 0           | 0.0%   |
| 3                | 0      | 0%     | 0           | 0%     |
| Total            | 427    | 100%   | 222,372,538 | 100%   |

### Thinktank..

Residential Series 2021-1: Time Series Charts













TT Series R2021-1 Investor Report master

#### Think Tank Residential Series 2021-1: Current Charts













10