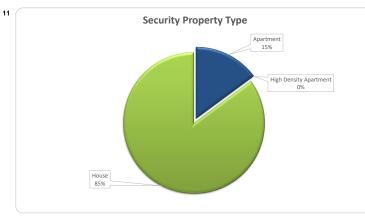

| 427              | 100%  | 222,372,538       | 100  |

| Credit Events •• |        |        |             |        |
|------------------|--------|--------|-------------|--------|
|                  | Numb   | er     | Bala        | ance   |
|                  | Amount | %      | Amount      | %      |
| 0                | 427    | 100.0% | 222,372,538 | 100.0% |
| 1                | 0      | 0.0%   | 0           | 0.0%   |
| 2                | 0      | 0.0%   | 0           | 0.0%   |
| 3                | 0      | 0%     | 0           | 0%     |
| Total            | 427    | 100%   | 222,372,538 | 100%   |

### Thinktank..

Residential Series 2021-1: Time Series Charts













TT Series R2021-1 Investor Report master

#### Think Tank Residential Series 2021-1: Current Charts













10