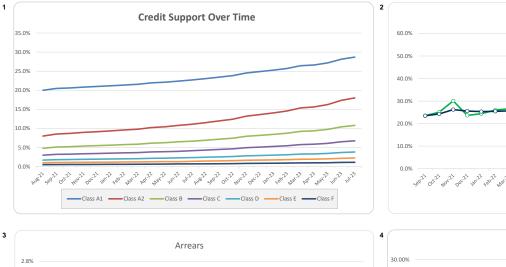

### **Residential Series 2021-1 - NOTE BALANCES**

|          | Beginning      |          |              | End of         | Closing |             |             |               |               |
|----------|----------------|----------|--------------|----------------|---------|-------------|-------------|---------------|---------------|
|          | Collection     |          | Principal    | Collection     | Bond    | Opening     | Closing     | Interest Due  |               |
| NOTE     | Period         | Drawings | Repaid       | Period         | Factor  | Charge-Offs | Charge-Offs | (inc accrued) | Interest Paid |
| Class A1 | 165,597,646.63 |          | 7,101,695.83 | 158,495,950.79 | 39.6%   | 0.00        | 0.00        | 700,803.80    | 700,803.80    |
| Class A2 | 24,839,646.99  |          | 1,065,254.38 | 23,774,392.62  | 39.6%   | 0.00        | 0.00        | 108,285.07    | 108,285.07    |
| Class B  | 16,000,000.00  |          | 0.00         | 16,000,000.00  | 100.0%  | 0.00        | 0.00        | 74,505.99     | 74,505.99     |
| Class C  | 9,000,000.00   |          | 0.00         | 9,000,000.00   | 100.0%  | 0.00        | 0.00        | 44,584.96     | 44,584.96     |
| Class D  | 6,500,000.00   |          | 0.00         | 6,500,000.00   | 100.0%  | 0.00        | 0.00        | 36,892.72     | 36,892.72     |
| Class E  | 3,500,000.00   |          | 0.00         | 3,500,000.00   | 100.0%  | 0.00        | 0.00        | 26,850.93     | 26,850.93     |
| Class F  | 2,500,000.00   |          | 0.00         | 2,500,000.00   | 100.0%  | 0.00        | 0.00        | 22,045.67     | 22,045.67     |
| Class G  | 2,500,000.00   |          | 0.00         | 2,500,000.00   | 100.0%  | 0.00        | 0.00        | 32,025.12     | 32,025.12     |