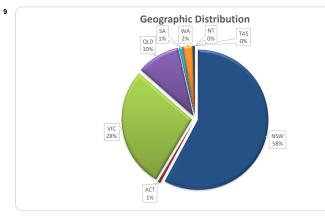

| 427              | 100%  | 222,372,538       | 100  |

| Credit Events •• |        |        |             |        |
|------------------|--------|--------|-------------|--------|
|                  | Numb   | er     | Bala        | ance   |
|                  | Amount | %      | Amount      | %      |
| 0                | 427    | 100.0% | 222,372,538 | 100.0% |
| 1                | 0      | 0.0%   | 0           | 0.0%   |
| 2                | 0      | 0.0%   | 0           | 0.0%   |
| 3                | 0      | 0%     | 0           | 0%     |
| Total            | 427    | 100%   | 222,372,538 | 100%   |

### Thinktank..

Residential Series 2021-1: Time Series Charts













TT Series R2021-1 Investor Report master

#### Think Tank Residential Series 2021-1: Current Charts













10