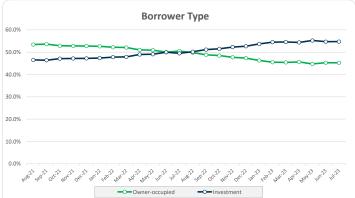

| 0                | 0     | 0                 |      |
| Total                                           | 427              | 100%  | 222,372,538       | 100  |

| Credit Events •• |        |        |             |        |
|------------------|--------|--------|-------------|--------|
|                  | Numb   | er     | Bala        | ance   |
|                  | Amount | %      | Amount      | %      |
| 0                | 427    | 100.0% | 222,372,538 | 100.0% |
| 1                | 0      | 0.0%   | 0           | 0.0%   |
| 2                | 0      | 0.0%   | 0           | 0.0%   |
| 3                | 0      | 0%     | 0           | 0%     |
| Total            | 427    | 100%   | 222,372,538 | 100%   |

### Thinktank..

Residential Series 2021-1: Time Series Charts













TT Series R2021-1 Investor Report master

#### Think Tank Residential Series 2021-1: Current Charts













10