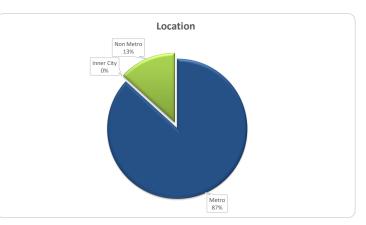

| 427              | 100%  | 222,372,538       | 100  |

| Credit Events •• |        |        |             |        |
|------------------|--------|--------|-------------|--------|
|                  | Numb   | er     | Bala        | ance   |
|                  | Amount | %      | Amount      | %      |
| 0                | 427    | 100.0% | 222,372,538 | 100.0% |
| 1                | 0      | 0.0%   | 0           | 0.0%   |
| 2                | 0      | 0.0%   | 0           | 0.0%   |
| 3                | 0      | 0%     | 0           | 0%     |
| Total            | 427    | 100%   | 222,372,538 | 100%   |

### Thinktank..

Residential Series 2021-1: Time Series Charts













TT Series R2021-1 Investor Report master

#### Think Tank Residential Series 2021-1: Current Charts













10