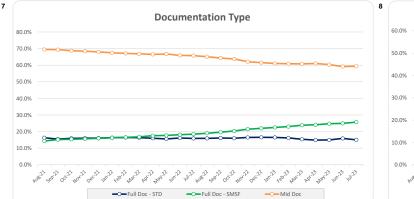

| 0                | 0     | 0                 |      |
| Total                                           | 427              | 100%  | 222,372,538       | 100  |

| Credit Events •• |        |        |             |        |
|------------------|--------|--------|-------------|--------|
|                  | Numb   | er     | Bala        | ance   |
|                  | Amount | %      | Amount      | %      |
| 0                | 427    | 100.0% | 222,372,538 | 100.0% |
| 1                | 0      | 0.0%   | 0           | 0.0%   |
| 2                | 0      | 0.0%   | 0           | 0.0%   |
| 3                | 0      | 0%     | 0           | 0%     |
| Total            | 427    | 100%   | 222,372,538 | 100%   |

### Thinktank..

Residential Series 2021-1: Time Series Charts













TT Series R2021-1 Investor Report master

#### Think Tank Residential Series 2021-1: Current Charts













10