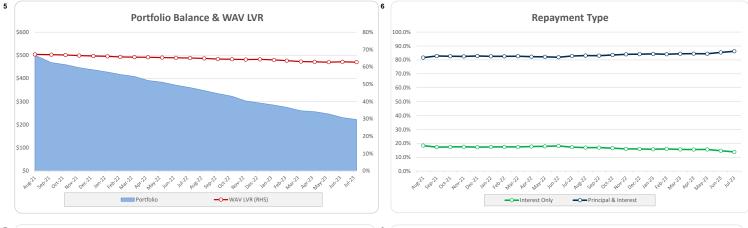

| 0                | 0     | 0                 |      |
| Total                                           | 427              | 100%  | 222,372,538       | 100  |

| Credit Events •• |        |        |             |        |
|------------------|--------|--------|-------------|--------|
|                  | Numb   | er     | Bala        | ance   |
|                  | Amount | %      | Amount      | %      |
| 0                | 427    | 100.0% | 222,372,538 | 100.0% |
| 1                | 0      | 0.0%   | 0           | 0.0%   |
| 2                | 0      | 0.0%   | 0           | 0.0%   |
| 3                | 0      | 0%     | 0           | 0%     |
| Total            | 427    | 100%   | 222,372,538 | 100%   |

### Thinktank..

Residential Series 2021-1: Time Series Charts













TT Series R2021-1 Investor Report master

#### Think Tank Residential Series 2021-1: Current Charts













10