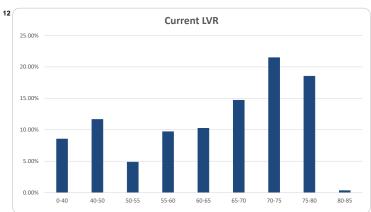

| 427              | 100%  | 222,372,538       | 100  |

| Credit Events •• |        |        |             |        |
|------------------|--------|--------|-------------|--------|
|                  | Numb   | er     | Bala        | ance   |
|                  | Amount | %      | Amount      | %      |
| 0                | 427    | 100.0% | 222,372,538 | 100.0% |
| 1                | 0      | 0.0%   | 0           | 0.0%   |
| 2                | 0      | 0.0%   | 0           | 0.0%   |
| 3                | 0      | 0%     | 0           | 0%     |
| Total            | 427    | 100%   | 222,372,538 | 100%   |

### Thinktank..

Residential Series 2021-1: Time Series Charts













TT Series R2021-1 Investor Report master

#### Think Tank Residential Series 2021-1: Current Charts













10