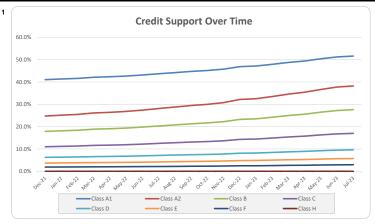

Wholesale Trade                                 | 0      | 0.0%  | 0           | 0.0%  |

| Credit Events ●● |        |        |             |         |  |
|------------------|--------|--------|-------------|---------|--|
|                  | Nun    | Number |             | Balance |  |
|                  | Amount | %      | Amount      | %       |  |
| 0                | 884    | 100.0% | 459,003,735 | 100.0%  |  |
| 1                | 0      | 0.0%   | 0           | 0.0%    |  |
| 2                | 0      | 0.0%   | 0           | 0.0%    |  |
| 3                | 0      | 0%     | 0           | 0.0%    |  |
| Total            | 884    | 100%   | 459,003,735 | 100%    |  |

TT 2021-2 - Investor Report master Page 5 of

## Thinktank...

#### Commercial Series 2021-2: Time Series Charts















#### Think Tank Commercial Series 2021-2: Current Charts