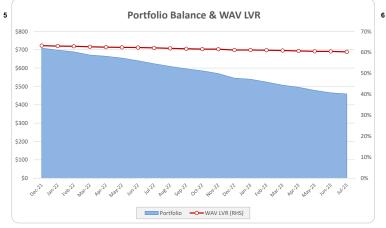

le Trade                                 | 0      | 0.0%  | 0           | 0.0%  |

| Credit Events ●● |        |        |             |         |  |
|------------------|--------|--------|-------------|---------|--|
|                  | Nun    | Number |             | Balance |  |
|                  | Amount | %      | Amount      | %       |  |
| 0                | 884    | 100.0% | 459,003,735 | 100.0%  |  |
| 1                | 0      | 0.0%   | 0           | 0.0%    |  |
| 2                | 0      | 0.0%   | 0           | 0.0%    |  |
| 3                | 0      | 0%     | 0           | 0.0%    |  |
| Total            | 884    | 100%   | 459,003,735 | 100%    |  |

TT 2021-2 - Investor Report master Page 5 of

## Thinktank...

#### Commercial Series 2021-2: Time Series Charts















#### Think Tank Commercial Series 2021-2: Current Charts