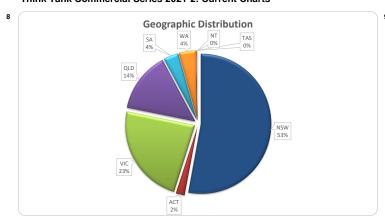

| 0.0%  |

| Credit Events ●● |        |        |             |         |  |
|------------------|--------|--------|-------------|---------|--|
|                  | Nun    | Number |             | Balance |  |
|                  | Amount | %      | Amount      | %       |  |
| 0                | 884    | 100.0% | 459,003,735 | 100.0%  |  |
| 1                | 0      | 0.0%   | 0           | 0.0%    |  |
| 2                | 0      | 0.0%   | 0           | 0.0%    |  |
| 3                | 0      | 0%     | 0           | 0.0%    |  |
| Total            | 884    | 100%   | 459,003,735 | 100%    |  |

TT 2021-2 - Investor Report master Page 5 of

## Thinktank...

#### Commercial Series 2021-2: Time Series Charts















#### Think Tank Commercial Series 2021-2: Current Charts