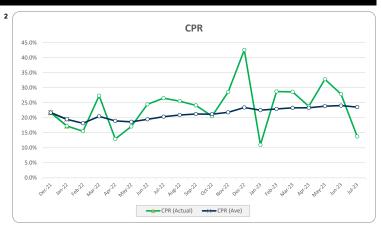

holesale Trade                                 | 0      | 0.0%  | 0           | 0.0%  |

| Credit Events ●● |        |        |             |         |  |
|------------------|--------|--------|-------------|---------|--|
|                  | Nun    | Number |             | Balance |  |
|                  | Amount | %      | Amount      | %       |  |
| 0                | 884    | 100.0% | 459,003,735 | 100.0%  |  |
| 1                | 0      | 0.0%   | 0           | 0.0%    |  |
| 2                | 0      | 0.0%   | 0           | 0.0%    |  |
| 3                | 0      | 0%     | 0           | 0.0%    |  |
| Total            | 884    | 100%   | 459,003,735 | 100%    |  |

TT 2021-2 - Investor Report master Page 5 of

## Thinktank...

#### Commercial Series 2021-2: Time Series Charts















#### Think Tank Commercial Series 2021-2: Current Charts