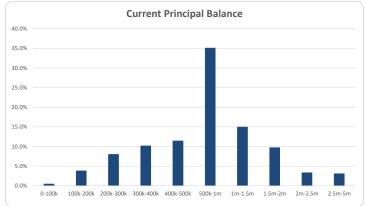

0.0%  |

| Credit Events ●● |        |        |             |         |  |
|------------------|--------|--------|-------------|---------|--|
|                  | Nun    | Number |             | Balance |  |
|                  | Amount | %      | Amount      | %       |  |
| 0                | 884    | 100.0% | 459,003,735 | 100.0%  |  |
| 1                | 0      | 0.0%   | 0           | 0.0%    |  |
| 2                | 0      | 0.0%   | 0           | 0.0%    |  |
| 3                | 0      | 0%     | 0           | 0.0%    |  |
| Total            | 884    | 100%   | 459,003,735 | 100%    |  |

TT 2021-2 - Investor Report master Page 5 of

## Thinktank...

#### Commercial Series 2021-2: Time Series Charts















#### Think Tank Commercial Series 2021-2: Current Charts