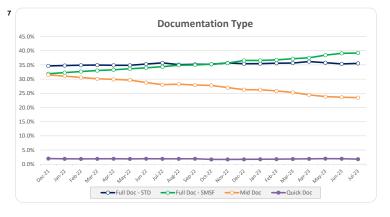

rade                                 | 0      | 0.0%  | 0           | 0.0%  |

| Credit Events ●● |        |        |             |         |  |
|------------------|--------|--------|-------------|---------|--|
|                  | Nun    | Number |             | Balance |  |
|                  | Amount | %      | Amount      | %       |  |
| 0                | 884    | 100.0% | 459,003,735 | 100.0%  |  |
| 1                | 0      | 0.0%   | 0           | 0.0%    |  |
| 2                | 0      | 0.0%   | 0           | 0.0%    |  |
| 3                | 0      | 0%     | 0           | 0.0%    |  |
| Total            | 884    | 100%   | 459,003,735 | 100%    |  |

TT 2021-2 - Investor Report master Page 5 of

## Thinktank...

#### Commercial Series 2021-2: Time Series Charts















#### Think Tank Commercial Series 2021-2: Current Charts