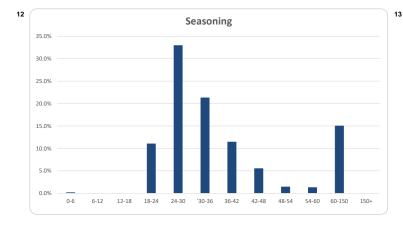

#### b. Repayments

Principal received on Mortgage Loans during Collection Period Scheduled Principal Payments received Unscheduled Principal Payments received - Redraw CPR (%) - Total Repayments

553,511.88 5,694,906.30 13.8%