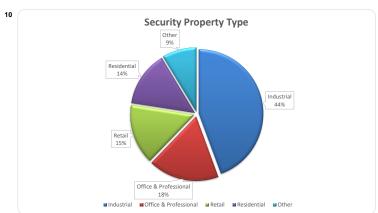

#### 5. SUMMARY PRINCIPAL WATERFALL

| Principal Draws            | 0.00         |
|----------------------------|--------------|
| Funding Redraws            | 702,812.93   |
| Class A1 Principal Payment | 4,885,924.82 |
| Class A2 Principal Payment | 1,351,772.53 |
| Class B Principal Payment  | 0.00         |
| Class C Principal Payment  | 0.00         |
| Class D Principal Payment  | 0.00         |
| Class E Principal Payment  | 0.00         |
| Class F Principal Payment  | 0.00         |
| Class G Principal Payment  | 0.00         |
| Class H Principal Payment  | 0.00         |
|                            |              |