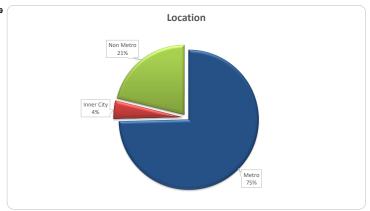

| Th                 | inktar                                                                                                                                                                                                                                                                                                                                                                                                                                                                                                                                                                                                                                                                                                                                                                                                                                                                                                                                                                                                                                                                                                                                                                                                                                                                                                                                                                                                                                                                                                                                                                                                                                                                                                                                                                                                                                                                                                                                                                                                                                                                                                                         | ık <mark></mark>                                                                                                                                                                                                                                                                                                                                                                                                                                                                                                                                                                                                                                                                                                                                                                                                                                                                                                                                                                                                                                                                                                                                                                                                                                                                                                                                                                                                                                                                                                                                                                                                                                                                                                                                                                                                                                                                                                                                                                                                                                                                                                               | Commerc                    | cial Series 2021               | -2 - NOTE                 | BALANCES               |                         |                            |                                                                                                                                                                                           |
|--------------------|--------------------------------------------------------------------------------------------------------------------------------------------------------------------------------------------------------------------------------------------------------------------------------------------------------------------------------------------------------------------------------------------------------------------------------------------------------------------------------------------------------------------------------------------------------------------------------------------------------------------------------------------------------------------------------------------------------------------------------------------------------------------------------------------------------------------------------------------------------------------------------------------------------------------------------------------------------------------------------------------------------------------------------------------------------------------------------------------------------------------------------------------------------------------------------------------------------------------------------------------------------------------------------------------------------------------------------------------------------------------------------------------------------------------------------------------------------------------------------------------------------------------------------------------------------------------------------------------------------------------------------------------------------------------------------------------------------------------------------------------------------------------------------------------------------------------------------------------------------------------------------------------------------------------------------------------------------------------------------------------------------------------------------------------------------------------------------------------------------------------------------|--------------------------------------------------------------------------------------------------------------------------------------------------------------------------------------------------------------------------------------------------------------------------------------------------------------------------------------------------------------------------------------------------------------------------------------------------------------------------------------------------------------------------------------------------------------------------------------------------------------------------------------------------------------------------------------------------------------------------------------------------------------------------------------------------------------------------------------------------------------------------------------------------------------------------------------------------------------------------------------------------------------------------------------------------------------------------------------------------------------------------------------------------------------------------------------------------------------------------------------------------------------------------------------------------------------------------------------------------------------------------------------------------------------------------------------------------------------------------------------------------------------------------------------------------------------------------------------------------------------------------------------------------------------------------------------------------------------------------------------------------------------------------------------------------------------------------------------------------------------------------------------------------------------------------------------------------------------------------------------------------------------------------------------------------------------------------------------------------------------------------------|----------------------------|--------------------------------|---------------------------|------------------------|-------------------------|----------------------------|-------------------------------------------------------------------------------------------------------------------------------------------------------------------------------------------|
| NOTE               | Beginning<br>Collection<br>Period                                                                                                                                                                                                                                                                                                                                                                                                                                                                                                                                                                                                                                                                                                                                                                                                                                                                                                                                                                                                                                                                                                                                                                                                                                                                                                                                                                                                                                                                                                                                                                                                                                                                                                                                                                                                                                                                                                                                                                                                                                                                                              | Drawings                                                                                                                                                                                                                                                                                                                                                                                                                                                                                                                                                                                                                                                                                                                                                                                                                                                                                                                                                                                                                                                                                                                                                                                                                                                                                                                                                                                                                                                                                                                                                                                                                                                                                                                                                                                                                                                                                                                                                                                                                                                                                                                       | Principal<br>Repaid        | End of<br>Collection<br>Period | Closing<br>Bond<br>Factor | Opening<br>Charge-Offs | Closing Charge-<br>Offs | Interest Due (inc accrued) | Interest Paid                                                                                                                                                                             |
| Class A1           | 226,877,617.81                                                                                                                                                                                                                                                                                                                                                                                                                                                                                                                                                                                                                                                                                                                                                                                                                                                                                                                                                                                                                                                                                                                                                                                                                                                                                                                                                                                                                                                                                                                                                                                                                                                                                                                                                                                                                                                                                                                                                                                                                                                                                                                 |                                                                                                                                                                                                                                                                                                                                                                                                                                                                                                                                                                                                                                                                                                                                                                                                                                                                                                                                                                                                                                                                                                                                                                                                                                                                                                                                                                                                                                                                                                                                                                                                                                                                                                                                                                                                                                                                                                                                                                                                                                                                                                                                | 4,885,924.82               | 221,991,692.99                 | 49.3%                     | 0.00                   | 0.00                    | ,                          | 989,042.21                                                                                                                                                                                |
| Class A2           | 62,769,474.26                                                                                                                                                                                                                                                                                                                                                                                                                                                                                                                                                                                                                                                                                                                                                                                                                                                                                                                                                                                                                                                                                                                                                                                                                                                                                                                                                                                                                                                                                                                                                                                                                                                                                                                                                                                                                                                                                                                                                                                                                                                                                                                  |                                                                                                                                                                                                                                                                                                                                                                                                                                                                                                                                                                                                                                                                                                                                                                                                                                                                                                                                                                                                                                                                                                                                                                                                                                                                                                                                                                                                                                                                                                                                                                                                                                                                                                                                                                                                                                                                                                                                                                                                                                                                                                                                | 1,351,772.53               | 61,417,701.73                  | 49.3%                     | 0.00                   | 0.00                    | ,                          | 281,631.67                                                                                                                                                                                |
| Class B            | 48,750,000.00                                                                                                                                                                                                                                                                                                                                                                                                                                                                                                                                                                                                                                                                                                                                                                                                                                                                                                                                                                                                                                                                                                                                                                                                                                                                                                                                                                                                                                                                                                                                                                                                                                                                                                                                                                                                                                                                                                                                                                                                                                                                                                                  |                                                                                                                                                                                                                                                                                                                                                                                                                                                                                                                                                                                                                                                                                                                                                                                                                                                                                                                                                                                                                                                                                                                                                                                                                                                                                                                                                                                                                                                                                                                                                                                                                                                                                                                                                                                                                                                                                                                                                                                                                                                                                                                                | 0.00                       | 48,750,000.00                  | 100.0%                    | 0.00                   | 0.00                    | ,                          | 229,080.66                                                                                                                                                                                |
| Class C            | 48,750,000.00                                                                                                                                                                                                                                                                                                                                                                                                                                                                                                                                                                                                                                                                                                                                                                                                                                                                                                                                                                                                                                                                                                                                                                                                                                                                                                                                                                                                                                                                                                                                                                                                                                                                                                                                                                                                                                                                                                                                                                                                                                                                                                                  |                                                                                                                                                                                                                                                                                                                                                                                                                                                                                                                                                                                                                                                                                                                                                                                                                                                                                                                                                                                                                                                                                                                                                                                                                                                                                                                                                                                                                                                                                                                                                                                                                                                                                                                                                                                                                                                                                                                                                                                                                                                                                                                                | 0.00                       | 48,750,000.00                  | 100.0%                    | 0.00                   | 0.00                    | ,                          | 241,501.89                                                                                                                                                                                |
| Class D<br>Class E | 33,750,000.00<br>18,000,000.00                                                                                                                                                                                                                                                                                                                                                                                                                                                                                                                                                                                                                                                                                                                                                                                                                                                                                                                                                                                                                                                                                                                                                                                                                                                                                                                                                                                                                                                                                                                                                                                                                                                                                                                                                                                                                                                                                                                                                                                                                                                                                                 |                                                                                                                                                                                                                                                                                                                                                                                                                                                                                                                                                                                                                                                                                                                                                                                                                                                                                                                                                                                                                                                                                                                                                                                                                                                                                                                                                                                                                                                                                                                                                                                                                                                                                                                                                                                                                                                                                                                                                                                                                                                                                                                                | 0.00                       | 33,750,000.00<br>18,000,000.00 | 100.0%<br>100.0%          | 0.00                   | 0.00                    | ,                          | 194,424.78<br>138,854.86                                                                                                                                                                  |
| Class E<br>Class F | 12,750,000.00                                                                                                                                                                                                                                                                                                                                                                                                                                                                                                                                                                                                                                                                                                                                                                                                                                                                                                                                                                                                                                                                                                                                                                                                                                                                                                                                                                                                                                                                                                                                                                                                                                                                                                                                                                                                                                                                                                                                                                                                                                                                                                                  |                                                                                                                                                                                                                                                                                                                                                                                                                                                                                                                                                                                                                                                                                                                                                                                                                                                                                                                                                                                                                                                                                                                                                                                                                                                                                                                                                                                                                                                                                                                                                                                                                                                                                                                                                                                                                                                                                                                                                                                                                                                                                                                                | 0.00<br>0.00               | 12,750,000.00                  | 100.0%                    | 0.00                   | 0.00<br>0.00            | ,                          | 138,854.86                                                                                                                                                                                |
| Class G            | 6,000,000.00                                                                                                                                                                                                                                                                                                                                                                                                                                                                                                                                                                                                                                                                                                                                                                                                                                                                                                                                                                                                                                                                                                                                                                                                                                                                                                                                                                                                                                                                                                                                                                                                                                                                                                                                                                                                                                                                                                                                                                                                                                                                                                                   |                                                                                                                                                                                                                                                                                                                                                                                                                                                                                                                                                                                                                                                                                                                                                                                                                                                                                                                                                                                                                                                                                                                                                                                                                                                                                                                                                                                                                                                                                                                                                                                                                                                                                                                                                                                                                                                                                                                                                                                                                                                                                                                                | 0.00                       | 6,000,000.00                   | 100.0%                    | 0.00                   | 0.00                    | ,                          | 59,024.68                                                                                                                                                                                 |
| Class H            | 7,500,000.00                                                                                                                                                                                                                                                                                                                                                                                                                                                                                                                                                                                                                                                                                                                                                                                                                                                                                                                                                                                                                                                                                                                                                                                                                                                                                                                                                                                                                                                                                                                                                                                                                                                                                                                                                                                                                                                                                                                                                                                                                                                                                                                   |                                                                                                                                                                                                                                                                                                                                                                                                                                                                                                                                                                                                                                                                                                                                                                                                                                                                                                                                                                                                                                                                                                                                                                                                                                                                                                                                                                                                                                                                                                                                                                                                                                                                                                                                                                                                                                                                                                                                                                                                                                                                                                                                | 0.00                       | 7,500,000.00                   | 100.0%                    | 0.00                   | 0.00                    | ,                          | 96,075.37                                                                                                                                                                                 |
| 1. GENERAL         | ,,                                                                                                                                                                                                                                                                                                                                                                                                                                                                                                                                                                                                                                                                                                                                                                                                                                                                                                                                                                                                                                                                                                                                                                                                                                                                                                                                                                                                                                                                                                                                                                                                                                                                                                                                                                                                                                                                                                                                                                                                                                                                                                                             |                                                                                                                                                                                                                                                                                                                                                                                                                                                                                                                                                                                                                                                                                                                                                                                                                                                                                                                                                                                                                                                                                                                                                                                                                                                                                                                                                                                                                                                                                                                                                                                                                                                                                                                                                                                                                                                                                                                                                                                                                                                                                                                                |                            | , ,                            |                           |                        |                         | ,-                         |                                                                                                                                                                                           |
|                    | Current Payment D<br>Collection Period (<br>Collection Period (<br>Interest Period (en<br>Days in Interest Per<br>Next Payment Date                                                                                                                                                                                                                                                                                                                                                                                                                                                                                                                                                                                                                                                                                                                                                                                                                                                                                                                                                                                                                                                                                                                                                                                                                                                                                                                                                                                                                                                                                                                                                                                                                                                                                                                                                                                                                                                                                                                                                                                            | start)<br>end)<br>art)<br>d)<br>eriod                                                                                                                                                                                                                                                                                                                                                                                                                                                                                                                                                                                                                                                                                                                                                                                                                                                                                                                                                                                                                                                                                                                                                                                                                                                                                                                                                                                                                                                                                                                                                                                                                                                                                                                                                                                                                                                                                                                                                                                                                                                                                          |                            |                                |                           |                        |                         |                            | 10-Aug-23<br>1-Jul-23<br>31-Jul-23<br>10-Jul-23<br>9-Aug-23<br>31<br>11-Sep-23                                                                                                            |
| 2. COLLECTIO       | ONS                                                                                                                                                                                                                                                                                                                                                                                                                                                                                                                                                                                                                                                                                                                                                                                                                                                                                                                                                                                                                                                                                                                                                                                                                                                                                                                                                                                                                                                                                                                                                                                                                                                                                                                                                                                                                                                                                                                                                                                                                                                                                                                            |                                                                                                                                                                                                                                                                                                                                                                                                                                                                                                                                                                                                                                                                                                                                                                                                                                                                                                                                                                                                                                                                                                                                                                                                                                                                                                                                                                                                                                                                                                                                                                                                                                                                                                                                                                                                                                                                                                                                                                                                                                                                                                                                |                            |                                |                           |                        |                         |                            |                                                                                                                                                                                           |
|                    | a. Total Available<br>Interest on Mortga<br>Early Repayment F<br>Principal Draws<br>Liquidity Draws<br>Other Income (1)                                                                                                                                                                                                                                                                                                                                                                                                                                                                                                                                                                                                                                                                                                                                                                                                                                                                                                                                                                                                                                                                                                                                                                                                                                                                                                                                                                                                                                                                                                                                                                                                                                                                                                                                                                                                                                                                                                                                                                                                        | ge Loans<br>Fees                                                                                                                                                                                                                                                                                                                                                                                                                                                                                                                                                                                                                                                                                                                                                                                                                                                                                                                                                                                                                                                                                                                                                                                                                                                                                                                                                                                                                                                                                                                                                                                                                                                                                                                                                                                                                                                                                                                                                                                                                                                                                                               |                            |                                |                           |                        |                         |                            | 3,489,444.41<br>0.00<br>0.00<br>0.00<br>176,011.01                                                                                                                                        |
|                    | Total Available Inc                                                                                                                                                                                                                                                                                                                                                                                                                                                                                                                                                                                                                                                                                                                                                                                                                                                                                                                                                                                                                                                                                                                                                                                                                                                                                                                                                                                                                                                                                                                                                                                                                                                                                                                                                                                                                                                                                                                                                                                                                                                                                                            |                                                                                                                                                                                                                                                                                                                                                                                                                                                                                                                                                                                                                                                                                                                                                                                                                                                                                                                                                                                                                                                                                                                                                                                                                                                                                                                                                                                                                                                                                                                                                                                                                                                                                                                                                                                                                                                                                                                                                                                                                                                                                                                                |                            |                                |                           |                        |                         |                            | 3,665,455.42                                                                                                                                                                              |
|                    | b. Total Principal<br>Principal Received<br>Principal from the                                                                                                                                                                                                                                                                                                                                                                                                                                                                                                                                                                                                                                                                                                                                                                                                                                                                                                                                                                                                                                                                                                                                                                                                                                                                                                                                                                                                                                                                                                                                                                                                                                                                                                                                                                                                                                                                                                                                                                                                                                                                 | I<br>on the Mortgage                                                                                                                                                                                                                                                                                                                                                                                                                                                                                                                                                                                                                                                                                                                                                                                                                                                                                                                                                                                                                                                                                                                                                                                                                                                                                                                                                                                                                                                                                                                                                                                                                                                                                                                                                                                                                                                                                                                                                                                                                                                                                                           | e Loans                    | t, funds received from th      | e r-orbearance s          | SPV etc                |                         |                            | 6,952,160.20<br>0.00                                                                                                                                                                      |
|                    | Other Principal Total Principal Col                                                                                                                                                                                                                                                                                                                                                                                                                                                                                                                                                                                                                                                                                                                                                                                                                                                                                                                                                                                                                                                                                                                                                                                                                                                                                                                                                                                                                                                                                                                                                                                                                                                                                                                                                                                                                                                                                                                                                                                                                                                                                            | lections                                                                                                                                                                                                                                                                                                                                                                                                                                                                                                                                                                                                                                                                                                                                                                                                                                                                                                                                                                                                                                                                                                                                                                                                                                                                                                                                                                                                                                                                                                                                                                                                                                                                                                                                                                                                                                                                                                                                                                                                                                                                                                                       |                            |                                |                           |                        |                         |                            | -11,649.92<br>6,940,510.28                                                                                                                                                                |
|                    | . Otal                                                                                                                                                                                                                                                                                                                                                                                                                                                                                                                                                                                                                                                                                                                                                                                                                                                                                                                                                                                                                                                                                                                                                                                                                                                                                                                                                                                                                                                                                                                                                                                                                                                                                                                                                                                                                                                                                                                                                                                                                                                                                                                         | .000                                                                                                                                                                                                                                                                                                                                                                                                                                                                                                                                                                                                                                                                                                                                                                                                                                                                                                                                                                                                                                                                                                                                                                                                                                                                                                                                                                                                                                                                                                                                                                                                                                                                                                                                                                                                                                                                                                                                                                                                                                                                                                                           |                            |                                |                           |                        |                         |                            | 0,0 10,0 10.20                                                                                                                                                                            |
| 3. PRINCIPAL       | Opening Balance Plus Additional Pri Less Repayment of Closing Balance                                                                                                                                                                                                                                                                                                                                                                                                                                                                                                                                                                                                                                                                                                                                                                                                                                                                                                                                                                                                                                                                                                                                                                                                                                                                                                                                                                                                                                                                                                                                                                                                                                                                                                                                                                                                                                                                                                                                                                                                                                                          |                                                                                                                                                                                                                                                                                                                                                                                                                                                                                                                                                                                                                                                                                                                                                                                                                                                                                                                                                                                                                                                                                                                                                                                                                                                                                                                                                                                                                                                                                                                                                                                                                                                                                                                                                                                                                                                                                                                                                                                                                                                                                                                                | 3                          |                                |                           |                        |                         |                            | 0.00<br>0.00<br>0.00<br>0.00                                                                                                                                                              |
| 4 CUMMARY          | INCOME WATERF                                                                                                                                                                                                                                                                                                                                                                                                                                                                                                                                                                                                                                                                                                                                                                                                                                                                                                                                                                                                                                                                                                                                                                                                                                                                                                                                                                                                                                                                                                                                                                                                                                                                                                                                                                                                                                                                                                                                                                                                                                                                                                                  | A1.1                                                                                                                                                                                                                                                                                                                                                                                                                                                                                                                                                                                                                                                                                                                                                                                                                                                                                                                                                                                                                                                                                                                                                                                                                                                                                                                                                                                                                                                                                                                                                                                                                                                                                                                                                                                                                                                                                                                                                                                                                                                                                                                           |                            |                                |                           |                        |                         |                            |                                                                                                                                                                                           |
| 4. Comman          | Senior Expenses - Senior Expenses - Senior Expenses - Liquidity Draw report of the control of th | Items 5.8(a) to (content of the state of the |                            |                                |                           |                        |                         |                            | 173,639.22<br>11,507.72<br>0.00<br>0.00<br>989,042.21<br>281,631.67<br>229,080.66<br>241,501.89<br>194,424.78<br>138,854.86<br>111,350.05<br>0.00<br>0.00<br>0.00<br>0.00<br>0.00<br>0.00 |
|                    | Class F Residual I<br>Amortisation Even<br>Class G Interest<br>Extraordinary Expe<br>Liquidity Facility Pr<br>Class H Interest<br>Other Expenses<br>Excess Spread                                                                                                                                                                                                                                                                                                                                                                                                                                                                                                                                                                                                                                                                                                                                                                                                                                                                                                                                                                                                                                                                                                                                                                                                                                                                                                                                                                                                                                                                                                                                                                                                                                                                                                                                                                                                                                                                                                                                                              | t Payment<br>ense Reserve Pa                                                                                                                                                                                                                                                                                                                                                                                                                                                                                                                                                                                                                                                                                                                                                                                                                                                                                                                                                                                                                                                                                                                                                                                                                                                                                                                                                                                                                                                                                                                                                                                                                                                                                                                                                                                                                                                                                                                                                                                                                                                                                                   | yment<br>e Couterparty & E | ealer Payments                 |                           |                        |                         |                            | 0.00<br>0.00<br>59,024.68<br>0.00<br>0.00<br>96,075.37<br>0.00<br>1,139,322.31                                                                                                            |