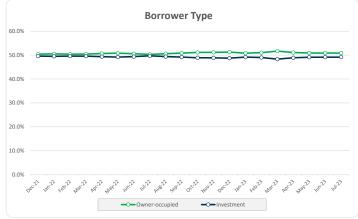

Trade                                 | 0      | 0.0%  | 0           | 0.0%  |

| Credit Events ●● |        |        |             |         |  |
|------------------|--------|--------|-------------|---------|--|
|                  | Nun    | Number |             | Balance |  |
|                  | Amount | %      | Amount      | %       |  |
| 0                | 884    | 100.0% | 459,003,735 | 100.0%  |  |
| 1                | 0      | 0.0%   | 0           | 0.0%    |  |
| 2                | 0      | 0.0%   | 0           | 0.0%    |  |
| 3                | 0      | 0%     | 0           | 0.0%    |  |
| Total            | 884    | 100%   | 459,003,735 | 100%    |  |

TT 2021-2 - Investor Report master Page 5 of

## Thinktank...

#### Commercial Series 2021-2: Time Series Charts















#### Think Tank Commercial Series 2021-2: Current Charts