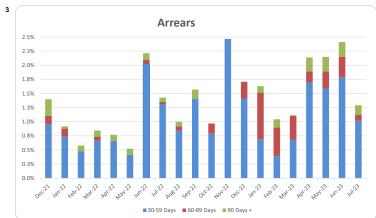

lesale Trade                                 | 0      | 0.0%  | 0           | 0.0%  |

| Credit Events ●● |        |        |             |         |  |
|------------------|--------|--------|-------------|---------|--|
|                  | Nun    | Number |             | Balance |  |
|                  | Amount | %      | Amount      | %       |  |
| 0                | 884    | 100.0% | 459,003,735 | 100.0%  |  |
| 1                | 0      | 0.0%   | 0           | 0.0%    |  |
| 2                | 0      | 0.0%   | 0           | 0.0%    |  |
| 3                | 0      | 0%     | 0           | 0.0%    |  |
| Total            | 884    | 100%   | 459,003,735 | 100%    |  |

TT 2021-2 - Investor Report master Page 5 of

## Thinktank...

#### Commercial Series 2021-2: Time Series Charts















#### Think Tank Commercial Series 2021-2: Current Charts