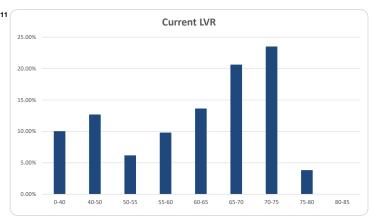

#### a. Loan Balance

Loan Balance at Beginning of Collection Period 465,314,377.35

Plus: Capitalised Charges-72,945.31Plus: Further Advances / Redraws702,812.93Less: Principal Collections6,940,510.28

Loan Balance at End of Collection Period 459,003,734.69