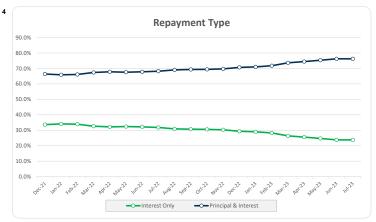

sale Trade                                 | 0      | 0.0%  | 0           | 0.0%  |

| Credit Events ●● |        |        |             |         |  |
|------------------|--------|--------|-------------|---------|--|
|                  | Nun    | Number |             | Balance |  |
|                  | Amount | %      | Amount      | %       |  |
| 0                | 884    | 100.0% | 459,003,735 | 100.0%  |  |
| 1                | 0      | 0.0%   | 0           | 0.0%    |  |
| 2                | 0      | 0.0%   | 0           | 0.0%    |  |
| 3                | 0      | 0%     | 0           | 0.0%    |  |
| Total            | 884    | 100%   | 459,003,735 | 100%    |  |

TT 2021-2 - Investor Report master Page 5 of

## Thinktank...

#### Commercial Series 2021-2: Time Series Charts















#### Think Tank Commercial Series 2021-2: Current Charts