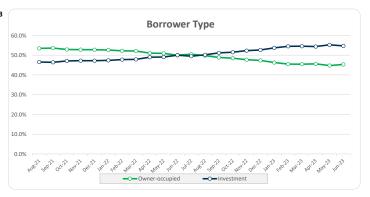

| Th           | <mark>inkta</mark> r                                                                                                                                                                                                                                                                                                                                                             | ık <mark></mark>                                                                                                                                                                                                                                                                                                                                                                                                                                                                                                                                                                                                                                                                                                                                                                                                                                                                                                                                                                                                                                                                                                                                                                                                                                                                                                                                                                                                                                                                                                                                                                                                                                                                                                                                                                                                                                                                                                                                                                                                                                                                                                               | Residenti             | al Series 2021-1            | 1 - NOTE B                | BALANCES               |                        |                            |                                                                                                                                                                                                               |
|--------------|----------------------------------------------------------------------------------------------------------------------------------------------------------------------------------------------------------------------------------------------------------------------------------------------------------------------------------------------------------------------------------|--------------------------------------------------------------------------------------------------------------------------------------------------------------------------------------------------------------------------------------------------------------------------------------------------------------------------------------------------------------------------------------------------------------------------------------------------------------------------------------------------------------------------------------------------------------------------------------------------------------------------------------------------------------------------------------------------------------------------------------------------------------------------------------------------------------------------------------------------------------------------------------------------------------------------------------------------------------------------------------------------------------------------------------------------------------------------------------------------------------------------------------------------------------------------------------------------------------------------------------------------------------------------------------------------------------------------------------------------------------------------------------------------------------------------------------------------------------------------------------------------------------------------------------------------------------------------------------------------------------------------------------------------------------------------------------------------------------------------------------------------------------------------------------------------------------------------------------------------------------------------------------------------------------------------------------------------------------------------------------------------------------------------------------------------------------------------------------------------------------------------------|-----------------------|-----------------------------|---------------------------|------------------------|------------------------|----------------------------|---------------------------------------------------------------------------------------------------------------------------------------------------------------------------------------------------------------|
| NOTE         | Beginning<br>Collection<br>Period                                                                                                                                                                                                                                                                                                                                                | Drawings                                                                                                                                                                                                                                                                                                                                                                                                                                                                                                                                                                                                                                                                                                                                                                                                                                                                                                                                                                                                                                                                                                                                                                                                                                                                                                                                                                                                                                                                                                                                                                                                                                                                                                                                                                                                                                                                                                                                                                                                                                                                                                                       | Principal<br>Repaid   | End of Collection<br>Period | Closing<br>Bond<br>Factor | Opening<br>Charge-Offs | Closing<br>Charge-Offs | Interest Due (inc accrued) | Interest Paid                                                                                                                                                                                                 |
| Class A1     | 179,414,924.97                                                                                                                                                                                                                                                                                                                                                                   |                                                                                                                                                                                                                                                                                                                                                                                                                                                                                                                                                                                                                                                                                                                                                                                                                                                                                                                                                                                                                                                                                                                                                                                                                                                                                                                                                                                                                                                                                                                                                                                                                                                                                                                                                                                                                                                                                                                                                                                                                                                                                                                                | 13,817,278.34         | 165,597,646.63              | 41.4%                     | 0.00                   | 0.00                   | 658,280.73                 | 658,280.73                                                                                                                                                                                                    |
| Class A2     | 26,912,238.74                                                                                                                                                                                                                                                                                                                                                                    |                                                                                                                                                                                                                                                                                                                                                                                                                                                                                                                                                                                                                                                                                                                                                                                                                                                                                                                                                                                                                                                                                                                                                                                                                                                                                                                                                                                                                                                                                                                                                                                                                                                                                                                                                                                                                                                                                                                                                                                                                                                                                                                                | 2,072,591.75          |                             |                           | 0.00                   | 0.00                   | 101,728.26                 | 101,728.26                                                                                                                                                                                                    |
| Class B      | 16,000,000.00                                                                                                                                                                                                                                                                                                                                                                    |                                                                                                                                                                                                                                                                                                                                                                                                                                                                                                                                                                                                                                                                                                                                                                                                                                                                                                                                                                                                                                                                                                                                                                                                                                                                                                                                                                                                                                                                                                                                                                                                                                                                                                                                                                                                                                                                                                                                                                                                                                                                                                                                | 0.00                  |                             |                           | 0.00                   | 0.00                   | 64,622.47                  | 64,622.47                                                                                                                                                                                                     |
| Class C      | 9,000,000.00                                                                                                                                                                                                                                                                                                                                                                     |                                                                                                                                                                                                                                                                                                                                                                                                                                                                                                                                                                                                                                                                                                                                                                                                                                                                                                                                                                                                                                                                                                                                                                                                                                                                                                                                                                                                                                                                                                                                                                                                                                                                                                                                                                                                                                                                                                                                                                                                                                                                                                                                | 0.00                  | · ·                         |                           | 0.00                   | 0.00                   | 38,680.27                  | 38,680.27                                                                                                                                                                                                     |
| Class D      | 6,500,000.00                                                                                                                                                                                                                                                                                                                                                                     |                                                                                                                                                                                                                                                                                                                                                                                                                                                                                                                                                                                                                                                                                                                                                                                                                                                                                                                                                                                                                                                                                                                                                                                                                                                                                                                                                                                                                                                                                                                                                                                                                                                                                                                                                                                                                                                                                                                                                                                                                                                                                                                                | 0.00                  | · ·                         |                           | 0.00                   | 0.00                   | 32,022.74                  | 32,022.74                                                                                                                                                                                                     |
| Class E      | 3,500,000.00                                                                                                                                                                                                                                                                                                                                                                     |                                                                                                                                                                                                                                                                                                                                                                                                                                                                                                                                                                                                                                                                                                                                                                                                                                                                                                                                                                                                                                                                                                                                                                                                                                                                                                                                                                                                                                                                                                                                                                                                                                                                                                                                                                                                                                                                                                                                                                                                                                                                                                                                | 0.00                  | ' '                         |                           | 0.00                   | 0.00                   | 23,327.26                  | 23,327.26                                                                                                                                                                                                     |
| Class F      | 2,500,000.00                                                                                                                                                                                                                                                                                                                                                                     |                                                                                                                                                                                                                                                                                                                                                                                                                                                                                                                                                                                                                                                                                                                                                                                                                                                                                                                                                                                                                                                                                                                                                                                                                                                                                                                                                                                                                                                                                                                                                                                                                                                                                                                                                                                                                                                                                                                                                                                                                                                                                                                                | 0.00                  |                             |                           | 0.00                   | 0.00                   | 19,158.90                  | 19,158.90                                                                                                                                                                                                     |
| Class G      | 2,500,000.00                                                                                                                                                                                                                                                                                                                                                                     |                                                                                                                                                                                                                                                                                                                                                                                                                                                                                                                                                                                                                                                                                                                                                                                                                                                                                                                                                                                                                                                                                                                                                                                                                                                                                                                                                                                                                                                                                                                                                                                                                                                                                                                                                                                                                                                                                                                                                                                                                                                                                                                                | 0.00                  | 2,500,000.00                | 100.0%                    | 0.00                   | 0.00                   | 27,850.68                  | 27,850.68                                                                                                                                                                                                     |
| 1. GENERAL   |                                                                                                                                                                                                                                                                                                                                                                                  |                                                                                                                                                                                                                                                                                                                                                                                                                                                                                                                                                                                                                                                                                                                                                                                                                                                                                                                                                                                                                                                                                                                                                                                                                                                                                                                                                                                                                                                                                                                                                                                                                                                                                                                                                                                                                                                                                                                                                                                                                                                                                                                                |                       |                             |                           |                        |                        |                            |                                                                                                                                                                                                               |
|              | Current Payment D<br>Collection Period (<br>Collection Period (<br>Interest Period (sta<br>Interest Period (en<br>Days in Interest Per<br>Next Payment Date                                                                                                                                                                                                                      | start)<br>end)<br>art)<br>ad)<br>eriod                                                                                                                                                                                                                                                                                                                                                                                                                                                                                                                                                                                                                                                                                                                                                                                                                                                                                                                                                                                                                                                                                                                                                                                                                                                                                                                                                                                                                                                                                                                                                                                                                                                                                                                                                                                                                                                                                                                                                                                                                                                                                         |                       |                             |                           |                        |                        |                            | 10-Jul-23<br>1-Jun-23<br>30-Jun-23<br>13-Jun-23<br>9-Jul-23<br>27<br>10-Aug-23                                                                                                                                |
| 2. COLLECTIO | NS                                                                                                                                                                                                                                                                                                                                                                               |                                                                                                                                                                                                                                                                                                                                                                                                                                                                                                                                                                                                                                                                                                                                                                                                                                                                                                                                                                                                                                                                                                                                                                                                                                                                                                                                                                                                                                                                                                                                                                                                                                                                                                                                                                                                                                                                                                                                                                                                                                                                                                                                |                       |                             |                           |                        |                        |                            |                                                                                                                                                                                                               |
|              | a. Total Available Interest on Mortga Early Repayment F Principal Draws Liquidity Draws Other Income (1) Total Available Inc (1) Includes penalty inte                                                                                                                                                                                                                           | ge Loans<br>Fees                                                                                                                                                                                                                                                                                                                                                                                                                                                                                                                                                                                                                                                                                                                                                                                                                                                                                                                                                                                                                                                                                                                                                                                                                                                                                                                                                                                                                                                                                                                                                                                                                                                                                                                                                                                                                                                                                                                                                                                                                                                                                                               | , bank account intere | st, funds received from ti  | he Forbearance            | SPV etc                |                        |                            | 1,639,848.24<br>63,056.37<br>0.00<br>0.00<br>70,140.26<br>1,773,044.87                                                                                                                                        |
|              | b. Total Principal<br>Principal Received<br>Principal from the Souther Principal                                                                                                                                                                                                                                                                                                 | on the Mortgage sale of Mortgage                                                                                                                                                                                                                                                                                                                                                                                                                                                                                                                                                                                                                                                                                                                                                                                                                                                                                                                                                                                                                                                                                                                                                                                                                                                                                                                                                                                                                                                                                                                                                                                                                                                                                                                                                                                                                                                                                                                                                                                                                                                                                               |                       |                             |                           |                        |                        |                            | 17,651,126.54<br>0.00<br>-2,425.60                                                                                                                                                                            |
|              | Total Principal Coll                                                                                                                                                                                                                                                                                                                                                             | iections                                                                                                                                                                                                                                                                                                                                                                                                                                                                                                                                                                                                                                                                                                                                                                                                                                                                                                                                                                                                                                                                                                                                                                                                                                                                                                                                                                                                                                                                                                                                                                                                                                                                                                                                                                                                                                                                                                                                                                                                                                                                                                                       |                       |                             |                           |                        |                        |                            | 17,648,700.94                                                                                                                                                                                                 |
| 3. PRINCIPAL | Opening Balance Plus Additional Pri Less Repayment of Closing Balance                                                                                                                                                                                                                                                                                                            |                                                                                                                                                                                                                                                                                                                                                                                                                                                                                                                                                                                                                                                                                                                                                                                                                                                                                                                                                                                                                                                                                                                                                                                                                                                                                                                                                                                                                                                                                                                                                                                                                                                                                                                                                                                                                                                                                                                                                                                                                                                                                                                                | 3                     |                             |                           |                        |                        |                            | 0.00<br>0.00<br>0.00<br>0.00                                                                                                                                                                                  |
|              | -                                                                                                                                                                                                                                                                                                                                                                                |                                                                                                                                                                                                                                                                                                                                                                                                                                                                                                                                                                                                                                                                                                                                                                                                                                                                                                                                                                                                                                                                                                                                                                                                                                                                                                                                                                                                                                                                                                                                                                                                                                                                                                                                                                                                                                                                                                                                                                                                                                                                                                                                |                       |                             |                           |                        |                        |                            |                                                                                                                                                                                                               |
| 4. SUMMARY I | NCOME WATER A Senior Expenses - Senior Expenses - Senior Expenses - Liquidity Draw repa Class Redraw Inte Class A1 Interest Class A2 Interest Class B Interest Class C Interest Class D Interest Class E Interest Class F Interest Unreimbursed Prin Current Losses & O Amortisation Even Extraordinary Expe Liquidity Facility Pr Class G Interest Other Expenses Excess Spread | Items 5.8(a) to (continued in the state of t | e-Offs<br>yment       | Dealer Payments             |                           |                        |                        |                            | 90,577.36<br>2,705.48<br>0.00<br>0.00<br>658,280.73<br>101,728.26<br>64,622.47<br>38,680.27<br>32,022.74<br>23,327.26<br>19,158.90<br>0.00<br>0.00<br>0.00<br>0.00<br>0.00<br>27,850.68<br>0.00<br>714,090.71 |