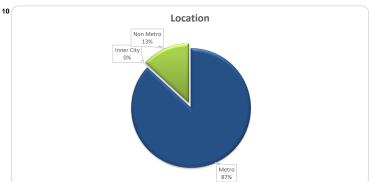

| 0     | 0           | 0     |
| Total                                           | 443    | 100%  | 230.570.140 | 100%  |

| Credit Events ●● |        |        |             |         |  |
|------------------|--------|--------|-------------|---------|--|
|                  | Num    | Number |             | Balance |  |
|                  | Amount | %      | Amount      | %       |  |
| 0                | 443    | 100.0% | 230,570,140 | 100.0%  |  |
| 1                | 0      | 0.0%   | 0           | 0.0%    |  |
| 2                | 0      | 0.0%   | 0           | 0.0%    |  |
| 3                | 0      | 0%     | 0           | 0%      |  |
|                  |        |        |             |         |  |

















## Think Tank Residential Series 2021-1: Current Charts