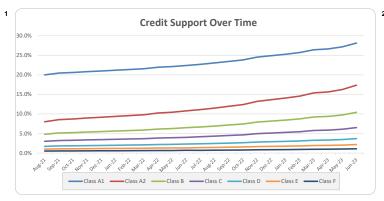

| Th           | <mark>inkta</mark> r                                                                                                                                                                                                                                                                                                                                                             | ık <mark></mark>                                                                                                                                                                                                                                                                                                                                                                                                                                                                                                                                                                                                                                                                                                                                                                                                                                                                                                                                                                                                                                                                                                                                                                                                                                                                                                                                                                                                                                                                                                                                                                                                                                                                                                                                                                                                                                                                                                                                                                                                                                                                                                               | Residenti             | al Series 2021-1            | 1 - NOTE B                | BALANCES               |                        |                            |                                                                                                                                                                                                               |
|--------------|----------------------------------------------------------------------------------------------------------------------------------------------------------------------------------------------------------------------------------------------------------------------------------------------------------------------------------------------------------------------------------|--------------------------------------------------------------------------------------------------------------------------------------------------------------------------------------------------------------------------------------------------------------------------------------------------------------------------------------------------------------------------------------------------------------------------------------------------------------------------------------------------------------------------------------------------------------------------------------------------------------------------------------------------------------------------------------------------------------------------------------------------------------------------------------------------------------------------------------------------------------------------------------------------------------------------------------------------------------------------------------------------------------------------------------------------------------------------------------------------------------------------------------------------------------------------------------------------------------------------------------------------------------------------------------------------------------------------------------------------------------------------------------------------------------------------------------------------------------------------------------------------------------------------------------------------------------------------------------------------------------------------------------------------------------------------------------------------------------------------------------------------------------------------------------------------------------------------------------------------------------------------------------------------------------------------------------------------------------------------------------------------------------------------------------------------------------------------------------------------------------------------------|-----------------------|-----------------------------|---------------------------|------------------------|------------------------|----------------------------|---------------------------------------------------------------------------------------------------------------------------------------------------------------------------------------------------------------|
| NOTE         | Beginning<br>Collection<br>Period                                                                                                                                                                                                                                                                                                                                                | Drawings                                                                                                                                                                                                                                                                                                                                                                                                                                                                                                                                                                                                                                                                                                                                                                                                                                                                                                                                                                                                                                                                                                                                                                                                                                                                                                                                                                                                                                                                                                                                                                                                                                                                                                                                                                                                                                                                                                                                                                                                                                                                                                                       | Principal<br>Repaid   | End of Collection<br>Period | Closing<br>Bond<br>Factor | Opening<br>Charge-Offs | Closing<br>Charge-Offs | Interest Due (inc accrued) | Interest Paid                                                                                                                                                                                                 |
| Class A1     | 179,414,924.97                                                                                                                                                                                                                                                                                                                                                                   |                                                                                                                                                                                                                                                                                                                                                                                                                                                                                                                                                                                                                                                                                                                                                                                                                                                                                                                                                                                                                                                                                                                                                                                                                                                                                                                                                                                                                                                                                                                                                                                                                                                                                                                                                                                                                                                                                                                                                                                                                                                                                                                                | 13,817,278.34         | 165,597,646.63              | 41.4%                     | 0.00                   | 0.00                   | 658,280.73                 | 658,280.73                                                                                                                                                                                                    |
| Class A2     | 26,912,238.74                                                                                                                                                                                                                                                                                                                                                                    |                                                                                                                                                                                                                                                                                                                                                                                                                                                                                                                                                                                                                                                                                                                                                                                                                                                                                                                                                                                                                                                                                                                                                                                                                                                                                                                                                                                                                                                                                                                                                                                                                                                                                                                                                                                                                                                                                                                                                                                                                                                                                                                                | 2,072,591.75          |                             |                           | 0.00                   | 0.00                   | 101,728.26                 | 101,728.26                                                                                                                                                                                                    |
| Class B      | 16,000,000.00                                                                                                                                                                                                                                                                                                                                                                    |                                                                                                                                                                                                                                                                                                                                                                                                                                                                                                                                                                                                                                                                                                                                                                                                                                                                                                                                                                                                                                                                                                                                                                                                                                                                                                                                                                                                                                                                                                                                                                                                                                                                                                                                                                                                                                                                                                                                                                                                                                                                                                                                | 0.00                  |                             |                           | 0.00                   | 0.00                   | 64,622.47                  | 64,622.47                                                                                                                                                                                                     |
| Class C      | 9,000,000.00                                                                                                                                                                                                                                                                                                                                                                     |                                                                                                                                                                                                                                                                                                                                                                                                                                                                                                                                                                                                                                                                                                                                                                                                                                                                                                                                                                                                                                                                                                                                                                                                                                                                                                                                                                                                                                                                                                                                                                                                                                                                                                                                                                                                                                                                                                                                                                                                                                                                                                                                | 0.00                  | · ·                         |                           | 0.00                   | 0.00                   | 38,680.27                  | 38,680.27                                                                                                                                                                                                     |
| Class D      | 6,500,000.00                                                                                                                                                                                                                                                                                                                                                                     |                                                                                                                                                                                                                                                                                                                                                                                                                                                                                                                                                                                                                                                                                                                                                                                                                                                                                                                                                                                                                                                                                                                                                                                                                                                                                                                                                                                                                                                                                                                                                                                                                                                                                                                                                                                                                                                                                                                                                                                                                                                                                                                                | 0.00                  | · ·                         |                           | 0.00                   | 0.00                   | 32,022.74                  | 32,022.74                                                                                                                                                                                                     |
| Class E      | 3,500,000.00                                                                                                                                                                                                                                                                                                                                                                     |                                                                                                                                                                                                                                                                                                                                                                                                                                                                                                                                                                                                                                                                                                                                                                                                                                                                                                                                                                                                                                                                                                                                                                                                                                                                                                                                                                                                                                                                                                                                                                                                                                                                                                                                                                                                                                                                                                                                                                                                                                                                                                                                | 0.00                  | ' '                         |                           | 0.00                   | 0.00                   | 23,327.26                  | 23,327.26                                                                                                                                                                                                     |
| Class F      | 2,500,000.00                                                                                                                                                                                                                                                                                                                                                                     |                                                                                                                                                                                                                                                                                                                                                                                                                                                                                                                                                                                                                                                                                                                                                                                                                                                                                                                                                                                                                                                                                                                                                                                                                                                                                                                                                                                                                                                                                                                                                                                                                                                                                                                                                                                                                                                                                                                                                                                                                                                                                                                                | 0.00                  |                             |                           | 0.00                   | 0.00                   | 19,158.90                  | 19,158.90                                                                                                                                                                                                     |
| Class G      | 2,500,000.00                                                                                                                                                                                                                                                                                                                                                                     |                                                                                                                                                                                                                                                                                                                                                                                                                                                                                                                                                                                                                                                                                                                                                                                                                                                                                                                                                                                                                                                                                                                                                                                                                                                                                                                                                                                                                                                                                                                                                                                                                                                                                                                                                                                                                                                                                                                                                                                                                                                                                                                                | 0.00                  | 2,500,000.00                | 100.0%                    | 0.00                   | 0.00                   | 27,850.68                  | 27,850.68                                                                                                                                                                                                     |
| 1. GENERAL   |                                                                                                                                                                                                                                                                                                                                                                                  |                                                                                                                                                                                                                                                                                                                                                                                                                                                                                                                                                                                                                                                                                                                                                                                                                                                                                                                                                                                                                                                                                                                                                                                                                                                                                                                                                                                                                                                                                                                                                                                                                                                                                                                                                                                                                                                                                                                                                                                                                                                                                                                                |                       |                             |                           |                        |                        |                            |                                                                                                                                                                                                               |
|              | Current Payment D<br>Collection Period (<br>Collection Period (<br>Interest Period (sta<br>Interest Period (en<br>Days in Interest Per<br>Next Payment Date                                                                                                                                                                                                                      | start)<br>end)<br>art)<br>ad)<br>eriod                                                                                                                                                                                                                                                                                                                                                                                                                                                                                                                                                                                                                                                                                                                                                                                                                                                                                                                                                                                                                                                                                                                                                                                                                                                                                                                                                                                                                                                                                                                                                                                                                                                                                                                                                                                                                                                                                                                                                                                                                                                                                         |                       |                             |                           |                        |                        |                            | 10-Jul-23<br>1-Jun-23<br>30-Jun-23<br>13-Jun-23<br>9-Jul-23<br>27<br>10-Aug-23                                                                                                                                |
| 2. COLLECTIO | NS                                                                                                                                                                                                                                                                                                                                                                               |                                                                                                                                                                                                                                                                                                                                                                                                                                                                                                                                                                                                                                                                                                                                                                                                                                                                                                                                                                                                                                                                                                                                                                                                                                                                                                                                                                                                                                                                                                                                                                                                                                                                                                                                                                                                                                                                                                                                                                                                                                                                                                                                |                       |                             |                           |                        |                        |                            |                                                                                                                                                                                                               |
|              | a. Total Available Interest on Mortga Early Repayment F Principal Draws Liquidity Draws Other Income (1) Total Available Inc (1) Includes penalty inte                                                                                                                                                                                                                           | ge Loans<br>Fees                                                                                                                                                                                                                                                                                                                                                                                                                                                                                                                                                                                                                                                                                                                                                                                                                                                                                                                                                                                                                                                                                                                                                                                                                                                                                                                                                                                                                                                                                                                                                                                                                                                                                                                                                                                                                                                                                                                                                                                                                                                                                                               | , bank account intere | st, funds received from ti  | he Forbearance            | SPV etc                |                        |                            | 1,639,848.24<br>63,056.37<br>0.00<br>0.00<br>70,140.26<br>1,773,044.87                                                                                                                                        |
|              | b. Total Principal<br>Principal Received<br>Principal from the Souther Principal                                                                                                                                                                                                                                                                                                 | on the Mortgage sale of Mortgage                                                                                                                                                                                                                                                                                                                                                                                                                                                                                                                                                                                                                                                                                                                                                                                                                                                                                                                                                                                                                                                                                                                                                                                                                                                                                                                                                                                                                                                                                                                                                                                                                                                                                                                                                                                                                                                                                                                                                                                                                                                                                               |                       |                             |                           |                        |                        |                            | 17,651,126.54<br>0.00<br>-2,425.60                                                                                                                                                                            |
|              | Total Principal Coll                                                                                                                                                                                                                                                                                                                                                             | iections                                                                                                                                                                                                                                                                                                                                                                                                                                                                                                                                                                                                                                                                                                                                                                                                                                                                                                                                                                                                                                                                                                                                                                                                                                                                                                                                                                                                                                                                                                                                                                                                                                                                                                                                                                                                                                                                                                                                                                                                                                                                                                                       |                       |                             |                           |                        |                        |                            | 17,648,700.94                                                                                                                                                                                                 |
| 3. PRINCIPAL | Opening Balance Plus Additional Pri Less Repayment of Closing Balance                                                                                                                                                                                                                                                                                                            |                                                                                                                                                                                                                                                                                                                                                                                                                                                                                                                                                                                                                                                                                                                                                                                                                                                                                                                                                                                                                                                                                                                                                                                                                                                                                                                                                                                                                                                                                                                                                                                                                                                                                                                                                                                                                                                                                                                                                                                                                                                                                                                                | 3                     |                             |                           |                        |                        |                            | 0.00<br>0.00<br>0.00<br>0.00                                                                                                                                                                                  |
|              | -                                                                                                                                                                                                                                                                                                                                                                                |                                                                                                                                                                                                                                                                                                                                                                                                                                                                                                                                                                                                                                                                                                                                                                                                                                                                                                                                                                                                                                                                                                                                                                                                                                                                                                                                                                                                                                                                                                                                                                                                                                                                                                                                                                                                                                                                                                                                                                                                                                                                                                                                |                       |                             |                           |                        |                        |                            |                                                                                                                                                                                                               |
| 4. SUMMARY I | NCOME WATER A Senior Expenses - Senior Expenses - Senior Expenses - Liquidity Draw repa Class Redraw Inte Class A1 Interest Class A2 Interest Class B Interest Class C Interest Class D Interest Class E Interest Class F Interest Unreimbursed Prin Current Losses & O Amortisation Even Extraordinary Expe Liquidity Facility Pr Class G Interest Other Expenses Excess Spread | Items 5.8(a) to (continued in the state of t | e-Offs<br>yment       | Dealer Payments             |                           |                        |                        |                            | 90,577.36<br>2,705.48<br>0.00<br>0.00<br>658,280.73<br>101,728.26<br>64,622.47<br>38,680.27<br>32,022.74<br>23,327.26<br>19,158.90<br>0.00<br>0.00<br>0.00<br>0.00<br>0.00<br>27,850.68<br>0.00<br>714,090.71 |