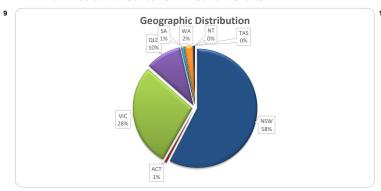

0      | 0     | 0           | 0     |
| Total                                           | 443    | 100%  | 230.570.140 | 100%  |

| Credit Events ●● |        |        |             |         |  |
|------------------|--------|--------|-------------|---------|--|
|                  | Num    | Number |             | Balance |  |
|                  | Amount | %      | Amount      | %       |  |
| 0                | 443    | 100.0% | 230,570,140 | 100.0%  |  |
| 1                | 0      | 0.0%   | 0           | 0.0%    |  |
| 2                | 0      | 0.0%   | 0           | 0.0%    |  |
| 3                | 0      | 0%     | 0           | 0%      |  |
|                  |        |        |             |         |  |

















## Think Tank Residential Series 2021-1: Current Charts