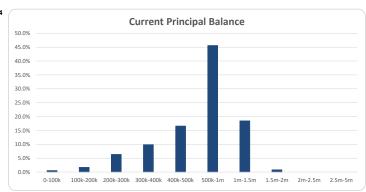

0     | 0           | 0     |
| Total                                           | 443    | 100%  | 230.570.140 | 100%  |

| Credit Events ●● |        |        |             |         |  |
|------------------|--------|--------|-------------|---------|--|
|                  | Num    | Number |             | Balance |  |
|                  | Amount | %      | Amount      | %       |  |
| 0                | 443    | 100.0% | 230,570,140 | 100.0%  |  |
| 1                | 0      | 0.0%   | 0           | 0.0%    |  |
| 2                | 0      | 0.0%   | 0           | 0.0%    |  |
| 3                | 0      | 0%     | 0           | 0%      |  |
|                  |        |        |             |         |  |

















## Think Tank Residential Series 2021-1: Current Charts