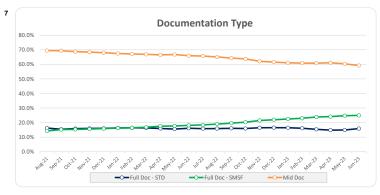

| Th           | <mark>inkta</mark> r                                                                                                                                                                                                                                                                                                                                                             | ık <mark></mark>                                                                                                                                                                                                                                                                                                                                                                                                                                                                                                                                                                                                                                                                                                                                                                                                                                                                                                                                                                                                                                                                                                                                                                                                                                                                                                                                                                                                                                                                                                                                                                                                                                                                                                                                                                                                                                                                                                                                                                                                                                                                                                               | Residenti             | al Series 2021-1            | 1 - NOTE B                | BALANCES               |                        |                            |                                                                                                                                                                                                               |
|--------------|----------------------------------------------------------------------------------------------------------------------------------------------------------------------------------------------------------------------------------------------------------------------------------------------------------------------------------------------------------------------------------|--------------------------------------------------------------------------------------------------------------------------------------------------------------------------------------------------------------------------------------------------------------------------------------------------------------------------------------------------------------------------------------------------------------------------------------------------------------------------------------------------------------------------------------------------------------------------------------------------------------------------------------------------------------------------------------------------------------------------------------------------------------------------------------------------------------------------------------------------------------------------------------------------------------------------------------------------------------------------------------------------------------------------------------------------------------------------------------------------------------------------------------------------------------------------------------------------------------------------------------------------------------------------------------------------------------------------------------------------------------------------------------------------------------------------------------------------------------------------------------------------------------------------------------------------------------------------------------------------------------------------------------------------------------------------------------------------------------------------------------------------------------------------------------------------------------------------------------------------------------------------------------------------------------------------------------------------------------------------------------------------------------------------------------------------------------------------------------------------------------------------------|-----------------------|-----------------------------|---------------------------|------------------------|------------------------|----------------------------|---------------------------------------------------------------------------------------------------------------------------------------------------------------------------------------------------------------|
| NOTE         | Beginning<br>Collection<br>Period                                                                                                                                                                                                                                                                                                                                                | Drawings                                                                                                                                                                                                                                                                                                                                                                                                                                                                                                                                                                                                                                                                                                                                                                                                                                                                                                                                                                                                                                                                                                                                                                                                                                                                                                                                                                                                                                                                                                                                                                                                                                                                                                                                                                                                                                                                                                                                                                                                                                                                                                                       | Principal<br>Repaid   | End of Collection<br>Period | Closing<br>Bond<br>Factor | Opening<br>Charge-Offs | Closing<br>Charge-Offs | Interest Due (inc accrued) | Interest Paid                                                                                                                                                                                                 |
| Class A1     | 179,414,924.97                                                                                                                                                                                                                                                                                                                                                                   |                                                                                                                                                                                                                                                                                                                                                                                                                                                                                                                                                                                                                                                                                                                                                                                                                                                                                                                                                                                                                                                                                                                                                                                                                                                                                                                                                                                                                                                                                                                                                                                                                                                                                                                                                                                                                                                                                                                                                                                                                                                                                                                                | 13,817,278.34         | 165,597,646.63              | 41.4%                     | 0.00                   | 0.00                   | 658,280.73                 | 658,280.73                                                                                                                                                                                                    |
| Class A2     | 26,912,238.74                                                                                                                                                                                                                                                                                                                                                                    |                                                                                                                                                                                                                                                                                                                                                                                                                                                                                                                                                                                                                                                                                                                                                                                                                                                                                                                                                                                                                                                                                                                                                                                                                                                                                                                                                                                                                                                                                                                                                                                                                                                                                                                                                                                                                                                                                                                                                                                                                                                                                                                                | 2,072,591.75          |                             |                           | 0.00                   | 0.00                   | 101,728.26                 | 101,728.26                                                                                                                                                                                                    |
| Class B      | 16,000,000.00                                                                                                                                                                                                                                                                                                                                                                    |                                                                                                                                                                                                                                                                                                                                                                                                                                                                                                                                                                                                                                                                                                                                                                                                                                                                                                                                                                                                                                                                                                                                                                                                                                                                                                                                                                                                                                                                                                                                                                                                                                                                                                                                                                                                                                                                                                                                                                                                                                                                                                                                | 0.00                  |                             |                           | 0.00                   | 0.00                   | 64,622.47                  | 64,622.47                                                                                                                                                                                                     |
| Class C      | 9,000,000.00                                                                                                                                                                                                                                                                                                                                                                     |                                                                                                                                                                                                                                                                                                                                                                                                                                                                                                                                                                                                                                                                                                                                                                                                                                                                                                                                                                                                                                                                                                                                                                                                                                                                                                                                                                                                                                                                                                                                                                                                                                                                                                                                                                                                                                                                                                                                                                                                                                                                                                                                | 0.00                  | · ·                         |                           | 0.00                   | 0.00                   | 38,680.27                  | 38,680.27                                                                                                                                                                                                     |
| Class D      | 6,500,000.00                                                                                                                                                                                                                                                                                                                                                                     |                                                                                                                                                                                                                                                                                                                                                                                                                                                                                                                                                                                                                                                                                                                                                                                                                                                                                                                                                                                                                                                                                                                                                                                                                                                                                                                                                                                                                                                                                                                                                                                                                                                                                                                                                                                                                                                                                                                                                                                                                                                                                                                                | 0.00                  | · ·                         |                           | 0.00                   | 0.00                   | 32,022.74                  | 32,022.74                                                                                                                                                                                                     |
| Class E      | 3,500,000.00                                                                                                                                                                                                                                                                                                                                                                     |                                                                                                                                                                                                                                                                                                                                                                                                                                                                                                                                                                                                                                                                                                                                                                                                                                                                                                                                                                                                                                                                                                                                                                                                                                                                                                                                                                                                                                                                                                                                                                                                                                                                                                                                                                                                                                                                                                                                                                                                                                                                                                                                | 0.00                  | ' '                         |                           | 0.00                   | 0.00                   | 23,327.26                  | 23,327.26                                                                                                                                                                                                     |
| Class F      | 2,500,000.00                                                                                                                                                                                                                                                                                                                                                                     |                                                                                                                                                                                                                                                                                                                                                                                                                                                                                                                                                                                                                                                                                                                                                                                                                                                                                                                                                                                                                                                                                                                                                                                                                                                                                                                                                                                                                                                                                                                                                                                                                                                                                                                                                                                                                                                                                                                                                                                                                                                                                                                                | 0.00                  |                             |                           | 0.00                   | 0.00                   | 19,158.90                  | 19,158.90                                                                                                                                                                                                     |
| Class G      | 2,500,000.00                                                                                                                                                                                                                                                                                                                                                                     |                                                                                                                                                                                                                                                                                                                                                                                                                                                                                                                                                                                                                                                                                                                                                                                                                                                                                                                                                                                                                                                                                                                                                                                                                                                                                                                                                                                                                                                                                                                                                                                                                                                                                                                                                                                                                                                                                                                                                                                                                                                                                                                                | 0.00                  | 2,500,000.00                | 100.0%                    | 0.00                   | 0.00                   | 27,850.68                  | 27,850.68                                                                                                                                                                                                     |
| 1. GENERAL   |                                                                                                                                                                                                                                                                                                                                                                                  |                                                                                                                                                                                                                                                                                                                                                                                                                                                                                                                                                                                                                                                                                                                                                                                                                                                                                                                                                                                                                                                                                                                                                                                                                                                                                                                                                                                                                                                                                                                                                                                                                                                                                                                                                                                                                                                                                                                                                                                                                                                                                                                                |                       |                             |                           |                        |                        |                            |                                                                                                                                                                                                               |
|              | Current Payment D<br>Collection Period (<br>Collection Period (<br>Interest Period (sta<br>Interest Period (en<br>Days in Interest Per<br>Next Payment Date                                                                                                                                                                                                                      | start)<br>end)<br>art)<br>ad)<br>eriod                                                                                                                                                                                                                                                                                                                                                                                                                                                                                                                                                                                                                                                                                                                                                                                                                                                                                                                                                                                                                                                                                                                                                                                                                                                                                                                                                                                                                                                                                                                                                                                                                                                                                                                                                                                                                                                                                                                                                                                                                                                                                         |                       |                             |                           |                        |                        |                            | 10-Jul-23<br>1-Jun-23<br>30-Jun-23<br>13-Jun-23<br>9-Jul-23<br>27<br>10-Aug-23                                                                                                                                |
| 2. COLLECTIO | NS                                                                                                                                                                                                                                                                                                                                                                               |                                                                                                                                                                                                                                                                                                                                                                                                                                                                                                                                                                                                                                                                                                                                                                                                                                                                                                                                                                                                                                                                                                                                                                                                                                                                                                                                                                                                                                                                                                                                                                                                                                                                                                                                                                                                                                                                                                                                                                                                                                                                                                                                |                       |                             |                           |                        |                        |                            |                                                                                                                                                                                                               |
|              | a. Total Available Interest on Mortga Early Repayment F Principal Draws Liquidity Draws Other Income (1) Total Available Inc (1) Includes penalty inte                                                                                                                                                                                                                           | ge Loans<br>Fees                                                                                                                                                                                                                                                                                                                                                                                                                                                                                                                                                                                                                                                                                                                                                                                                                                                                                                                                                                                                                                                                                                                                                                                                                                                                                                                                                                                                                                                                                                                                                                                                                                                                                                                                                                                                                                                                                                                                                                                                                                                                                                               | , bank account intere | st, funds received from ti  | he Forbearance            | SPV etc                |                        |                            | 1,639,848.24<br>63,056.37<br>0.00<br>0.00<br>70,140.26<br>1,773,044.87                                                                                                                                        |
|              | b. Total Principal<br>Principal Received<br>Principal from the Souther Principal                                                                                                                                                                                                                                                                                                 | on the Mortgage sale of Mortgage                                                                                                                                                                                                                                                                                                                                                                                                                                                                                                                                                                                                                                                                                                                                                                                                                                                                                                                                                                                                                                                                                                                                                                                                                                                                                                                                                                                                                                                                                                                                                                                                                                                                                                                                                                                                                                                                                                                                                                                                                                                                                               |                       |                             |                           |                        |                        |                            | 17,651,126.54<br>0.00<br>-2,425.60                                                                                                                                                                            |
|              | Total Principal Coll                                                                                                                                                                                                                                                                                                                                                             | iections                                                                                                                                                                                                                                                                                                                                                                                                                                                                                                                                                                                                                                                                                                                                                                                                                                                                                                                                                                                                                                                                                                                                                                                                                                                                                                                                                                                                                                                                                                                                                                                                                                                                                                                                                                                                                                                                                                                                                                                                                                                                                                                       |                       |                             |                           |                        |                        |                            | 17,648,700.94                                                                                                                                                                                                 |
| 3. PRINCIPAL | Opening Balance Plus Additional Pri Less Repayment of Closing Balance                                                                                                                                                                                                                                                                                                            |                                                                                                                                                                                                                                                                                                                                                                                                                                                                                                                                                                                                                                                                                                                                                                                                                                                                                                                                                                                                                                                                                                                                                                                                                                                                                                                                                                                                                                                                                                                                                                                                                                                                                                                                                                                                                                                                                                                                                                                                                                                                                                                                | 3                     |                             |                           |                        |                        |                            | 0.00<br>0.00<br>0.00<br>0.00                                                                                                                                                                                  |
|              | -                                                                                                                                                                                                                                                                                                                                                                                |                                                                                                                                                                                                                                                                                                                                                                                                                                                                                                                                                                                                                                                                                                                                                                                                                                                                                                                                                                                                                                                                                                                                                                                                                                                                                                                                                                                                                                                                                                                                                                                                                                                                                                                                                                                                                                                                                                                                                                                                                                                                                                                                |                       |                             |                           |                        |                        |                            |                                                                                                                                                                                                               |
| 4. SUMMARY I | NCOME WATER A Senior Expenses - Senior Expenses - Senior Expenses - Liquidity Draw repa Class Redraw Inte Class A1 Interest Class A2 Interest Class B Interest Class C Interest Class D Interest Class E Interest Class F Interest Unreimbursed Prin Current Losses & O Amortisation Even Extraordinary Expe Liquidity Facility Pr Class G Interest Other Expenses Excess Spread | Items 5.8(a) to (continued in the state of t | e-Offs<br>yment       | Dealer Payments             |                           |                        |                        |                            | 90,577.36<br>2,705.48<br>0.00<br>0.00<br>658,280.73<br>101,728.26<br>64,622.47<br>38,680.27<br>32,022.74<br>23,327.26<br>19,158.90<br>0.00<br>0.00<br>0.00<br>0.00<br>0.00<br>27,850.68<br>0.00<br>714,090.71 |