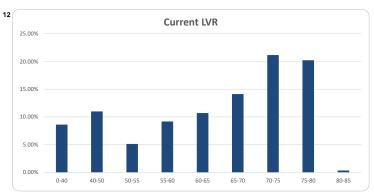

| 0     | 0           | 0     |
| Total                                           | 443    | 100%  | 230.570.140 | 100%  |

| Credit Events ●● |        |        |             |         |  |
|------------------|--------|--------|-------------|---------|--|
|                  | Num    | Number |             | Balance |  |
|                  | Amount | %      | Amount      | %       |  |
| 0                | 443    | 100.0% | 230,570,140 | 100.0%  |  |
| 1                | 0      | 0.0%   | 0           | 0.0%    |  |
| 2                | 0      | 0.0%   | 0           | 0.0%    |  |
| 3                | 0      | 0%     | 0           | 0%      |  |
|                  |        |        |             |         |  |

















## Think Tank Residential Series 2021-1: Current Charts