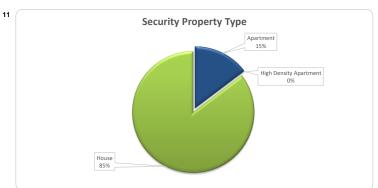

| 0     | 0           | 0     |
| Total                                           | 443    | 100%  | 230.570.140 | 100%  |

| Credit Events ●● |        |        |             |         |  |
|------------------|--------|--------|-------------|---------|--|
|                  | Num    | Number |             | Balance |  |
|                  | Amount | %      | Amount      | %       |  |
| 0                | 443    | 100.0% | 230,570,140 | 100.0%  |  |
| 1                | 0      | 0.0%   | 0           | 0.0%    |  |
| 2                | 0      | 0.0%   | 0           | 0.0%    |  |
| 3                | 0      | 0%     | 0           | 0%      |  |
|                  |        |        |             |         |  |

















## Think Tank Residential Series 2021-1: Current Charts