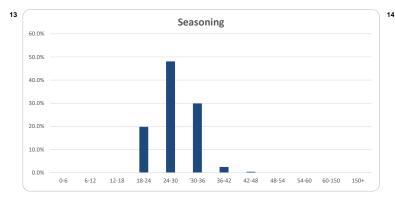

| 0     | 0           | 0     |
| Total                                           | 443    | 100%  | 230.570.140 | 100%  |

| Credit Events ●● |        |        |             |         |  |
|------------------|--------|--------|-------------|---------|--|
|                  | Num    | Number |             | Balance |  |
|                  | Amount | %      | Amount      | %       |  |
| 0                | 443    | 100.0% | 230,570,140 | 100.0%  |  |
| 1                | 0      | 0.0%   | 0           | 0.0%    |  |
| 2                | 0      | 0.0%   | 0           | 0.0%    |  |
| 3                | 0      | 0%     | 0           | 0%      |  |
|                  |        |        |             |         |  |

















## Think Tank Residential Series 2021-1: Current Charts