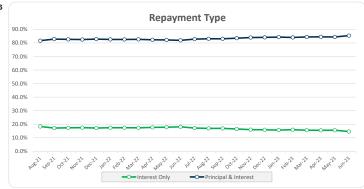

| Th           | <mark>inkta</mark> r                                                                                                                                                                                                                                                                                                                                                             | ık <mark></mark>                                                                                                                                                                                                                                                                                                                                                                                                                                                                                                                                                                                                                                                                                                                                                                                                                                                                                                                                                                                                                                                                                                                                                                                                                                                                                                                                                                                                                                                                                                                                                                                                                                                                                                                                                                                                                                                                                                                                                                                                                                                                                                               | Residenti             | al Series 2021-1            | 1 - NOTE B                | BALANCES               |                        |                            |                                                                                                                                                                                                               |
|--------------|----------------------------------------------------------------------------------------------------------------------------------------------------------------------------------------------------------------------------------------------------------------------------------------------------------------------------------------------------------------------------------|--------------------------------------------------------------------------------------------------------------------------------------------------------------------------------------------------------------------------------------------------------------------------------------------------------------------------------------------------------------------------------------------------------------------------------------------------------------------------------------------------------------------------------------------------------------------------------------------------------------------------------------------------------------------------------------------------------------------------------------------------------------------------------------------------------------------------------------------------------------------------------------------------------------------------------------------------------------------------------------------------------------------------------------------------------------------------------------------------------------------------------------------------------------------------------------------------------------------------------------------------------------------------------------------------------------------------------------------------------------------------------------------------------------------------------------------------------------------------------------------------------------------------------------------------------------------------------------------------------------------------------------------------------------------------------------------------------------------------------------------------------------------------------------------------------------------------------------------------------------------------------------------------------------------------------------------------------------------------------------------------------------------------------------------------------------------------------------------------------------------------------|-----------------------|-----------------------------|---------------------------|------------------------|------------------------|----------------------------|---------------------------------------------------------------------------------------------------------------------------------------------------------------------------------------------------------------|
| NOTE         | Beginning<br>Collection<br>Period                                                                                                                                                                                                                                                                                                                                                | Drawings                                                                                                                                                                                                                                                                                                                                                                                                                                                                                                                                                                                                                                                                                                                                                                                                                                                                                                                                                                                                                                                                                                                                                                                                                                                                                                                                                                                                                                                                                                                                                                                                                                                                                                                                                                                                                                                                                                                                                                                                                                                                                                                       | Principal<br>Repaid   | End of Collection<br>Period | Closing<br>Bond<br>Factor | Opening<br>Charge-Offs | Closing<br>Charge-Offs | Interest Due (inc accrued) | Interest Paid                                                                                                                                                                                                 |
| Class A1     | 179,414,924.97                                                                                                                                                                                                                                                                                                                                                                   |                                                                                                                                                                                                                                                                                                                                                                                                                                                                                                                                                                                                                                                                                                                                                                                                                                                                                                                                                                                                                                                                                                                                                                                                                                                                                                                                                                                                                                                                                                                                                                                                                                                                                                                                                                                                                                                                                                                                                                                                                                                                                                                                | 13,817,278.34         | 165,597,646.63              | 41.4%                     | 0.00                   | 0.00                   | 658,280.73                 | 658,280.73                                                                                                                                                                                                    |
| Class A2     | 26,912,238.74                                                                                                                                                                                                                                                                                                                                                                    |                                                                                                                                                                                                                                                                                                                                                                                                                                                                                                                                                                                                                                                                                                                                                                                                                                                                                                                                                                                                                                                                                                                                                                                                                                                                                                                                                                                                                                                                                                                                                                                                                                                                                                                                                                                                                                                                                                                                                                                                                                                                                                                                | 2,072,591.75          |                             |                           | 0.00                   | 0.00                   | 101,728.26                 | 101,728.26                                                                                                                                                                                                    |
| Class B      | 16,000,000.00                                                                                                                                                                                                                                                                                                                                                                    |                                                                                                                                                                                                                                                                                                                                                                                                                                                                                                                                                                                                                                                                                                                                                                                                                                                                                                                                                                                                                                                                                                                                                                                                                                                                                                                                                                                                                                                                                                                                                                                                                                                                                                                                                                                                                                                                                                                                                                                                                                                                                                                                | 0.00                  |                             |                           | 0.00                   | 0.00                   | 64,622.47                  | 64,622.47                                                                                                                                                                                                     |
| Class C      | 9,000,000.00                                                                                                                                                                                                                                                                                                                                                                     |                                                                                                                                                                                                                                                                                                                                                                                                                                                                                                                                                                                                                                                                                                                                                                                                                                                                                                                                                                                                                                                                                                                                                                                                                                                                                                                                                                                                                                                                                                                                                                                                                                                                                                                                                                                                                                                                                                                                                                                                                                                                                                                                | 0.00                  | · ·                         |                           | 0.00                   | 0.00                   | 38,680.27                  | 38,680.27                                                                                                                                                                                                     |
| Class D      | 6,500,000.00                                                                                                                                                                                                                                                                                                                                                                     |                                                                                                                                                                                                                                                                                                                                                                                                                                                                                                                                                                                                                                                                                                                                                                                                                                                                                                                                                                                                                                                                                                                                                                                                                                                                                                                                                                                                                                                                                                                                                                                                                                                                                                                                                                                                                                                                                                                                                                                                                                                                                                                                | 0.00                  | · ·                         |                           | 0.00                   | 0.00                   | 32,022.74                  | 32,022.74                                                                                                                                                                                                     |
| Class E      | 3,500,000.00                                                                                                                                                                                                                                                                                                                                                                     |                                                                                                                                                                                                                                                                                                                                                                                                                                                                                                                                                                                                                                                                                                                                                                                                                                                                                                                                                                                                                                                                                                                                                                                                                                                                                                                                                                                                                                                                                                                                                                                                                                                                                                                                                                                                                                                                                                                                                                                                                                                                                                                                | 0.00                  | ' '                         |                           | 0.00                   | 0.00                   | 23,327.26                  | 23,327.26                                                                                                                                                                                                     |
| Class F      | 2,500,000.00                                                                                                                                                                                                                                                                                                                                                                     |                                                                                                                                                                                                                                                                                                                                                                                                                                                                                                                                                                                                                                                                                                                                                                                                                                                                                                                                                                                                                                                                                                                                                                                                                                                                                                                                                                                                                                                                                                                                                                                                                                                                                                                                                                                                                                                                                                                                                                                                                                                                                                                                | 0.00                  |                             |                           | 0.00                   | 0.00                   | 19,158.90                  | 19,158.90                                                                                                                                                                                                     |
| Class G      | 2,500,000.00                                                                                                                                                                                                                                                                                                                                                                     |                                                                                                                                                                                                                                                                                                                                                                                                                                                                                                                                                                                                                                                                                                                                                                                                                                                                                                                                                                                                                                                                                                                                                                                                                                                                                                                                                                                                                                                                                                                                                                                                                                                                                                                                                                                                                                                                                                                                                                                                                                                                                                                                | 0.00                  | 2,500,000.00                | 100.0%                    | 0.00                   | 0.00                   | 27,850.68                  | 27,850.68                                                                                                                                                                                                     |
| 1. GENERAL   |                                                                                                                                                                                                                                                                                                                                                                                  |                                                                                                                                                                                                                                                                                                                                                                                                                                                                                                                                                                                                                                                                                                                                                                                                                                                                                                                                                                                                                                                                                                                                                                                                                                                                                                                                                                                                                                                                                                                                                                                                                                                                                                                                                                                                                                                                                                                                                                                                                                                                                                                                |                       |                             |                           |                        |                        |                            |                                                                                                                                                                                                               |
|              | Current Payment D<br>Collection Period (<br>Collection Period (<br>Interest Period (sta<br>Interest Period (en<br>Days in Interest Per<br>Next Payment Date                                                                                                                                                                                                                      | start)<br>end)<br>art)<br>ad)<br>eriod                                                                                                                                                                                                                                                                                                                                                                                                                                                                                                                                                                                                                                                                                                                                                                                                                                                                                                                                                                                                                                                                                                                                                                                                                                                                                                                                                                                                                                                                                                                                                                                                                                                                                                                                                                                                                                                                                                                                                                                                                                                                                         |                       |                             |                           |                        |                        |                            | 10-Jul-23<br>1-Jun-23<br>30-Jun-23<br>13-Jun-23<br>9-Jul-23<br>27<br>10-Aug-23                                                                                                                                |
| 2. COLLECTIO | NS                                                                                                                                                                                                                                                                                                                                                                               |                                                                                                                                                                                                                                                                                                                                                                                                                                                                                                                                                                                                                                                                                                                                                                                                                                                                                                                                                                                                                                                                                                                                                                                                                                                                                                                                                                                                                                                                                                                                                                                                                                                                                                                                                                                                                                                                                                                                                                                                                                                                                                                                |                       |                             |                           |                        |                        |                            |                                                                                                                                                                                                               |
|              | a. Total Available Interest on Mortga Early Repayment F Principal Draws Liquidity Draws Other Income (1) Total Available Inc (1) Includes penalty inte                                                                                                                                                                                                                           | ge Loans<br>Fees                                                                                                                                                                                                                                                                                                                                                                                                                                                                                                                                                                                                                                                                                                                                                                                                                                                                                                                                                                                                                                                                                                                                                                                                                                                                                                                                                                                                                                                                                                                                                                                                                                                                                                                                                                                                                                                                                                                                                                                                                                                                                                               | , bank account intere | st, funds received from ti  | he Forbearance            | SPV etc                |                        |                            | 1,639,848.24<br>63,056.37<br>0.00<br>0.00<br>70,140.26<br>1,773,044.87                                                                                                                                        |
|              | b. Total Principal<br>Principal Received<br>Principal from the Souther Principal                                                                                                                                                                                                                                                                                                 | on the Mortgage sale of Mortgage                                                                                                                                                                                                                                                                                                                                                                                                                                                                                                                                                                                                                                                                                                                                                                                                                                                                                                                                                                                                                                                                                                                                                                                                                                                                                                                                                                                                                                                                                                                                                                                                                                                                                                                                                                                                                                                                                                                                                                                                                                                                                               |                       |                             |                           |                        |                        |                            | 17,651,126.54<br>0.00<br>-2,425.60                                                                                                                                                                            |
|              | Total Principal Coll                                                                                                                                                                                                                                                                                                                                                             | iections                                                                                                                                                                                                                                                                                                                                                                                                                                                                                                                                                                                                                                                                                                                                                                                                                                                                                                                                                                                                                                                                                                                                                                                                                                                                                                                                                                                                                                                                                                                                                                                                                                                                                                                                                                                                                                                                                                                                                                                                                                                                                                                       |                       |                             |                           |                        |                        |                            | 17,648,700.94                                                                                                                                                                                                 |
| 3. PRINCIPAL | Opening Balance Plus Additional Pri Less Repayment of Closing Balance                                                                                                                                                                                                                                                                                                            |                                                                                                                                                                                                                                                                                                                                                                                                                                                                                                                                                                                                                                                                                                                                                                                                                                                                                                                                                                                                                                                                                                                                                                                                                                                                                                                                                                                                                                                                                                                                                                                                                                                                                                                                                                                                                                                                                                                                                                                                                                                                                                                                | 3                     |                             |                           |                        |                        |                            | 0.00<br>0.00<br>0.00<br>0.00                                                                                                                                                                                  |
|              | -                                                                                                                                                                                                                                                                                                                                                                                |                                                                                                                                                                                                                                                                                                                                                                                                                                                                                                                                                                                                                                                                                                                                                                                                                                                                                                                                                                                                                                                                                                                                                                                                                                                                                                                                                                                                                                                                                                                                                                                                                                                                                                                                                                                                                                                                                                                                                                                                                                                                                                                                |                       |                             |                           |                        |                        |                            |                                                                                                                                                                                                               |
| 4. SUMMARY I | NCOME WATER A Senior Expenses - Senior Expenses - Senior Expenses - Liquidity Draw repa Class Redraw Inte Class A1 Interest Class A2 Interest Class B Interest Class C Interest Class D Interest Class E Interest Class F Interest Unreimbursed Prin Current Losses & O Amortisation Even Extraordinary Expe Liquidity Facility Pr Class G Interest Other Expenses Excess Spread | Items 5.8(a) to (continued in the state of t | e-Offs<br>yment       | Dealer Payments             |                           |                        |                        |                            | 90,577.36<br>2,705.48<br>0.00<br>0.00<br>658,280.73<br>101,728.26<br>64,622.47<br>38,680.27<br>32,022.74<br>23,327.26<br>19,158.90<br>0.00<br>0.00<br>0.00<br>0.00<br>0.00<br>27,850.68<br>0.00<br>714,090.71 |