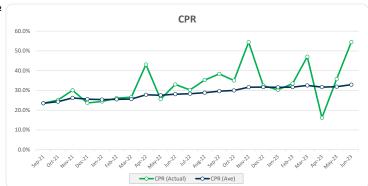

| Th           | <mark>inkta</mark> r                                                                                                                                                                                                                                                                                                                                                             | ık <mark></mark>                                                                                                                                                                                                                                                                                                                                                                                                                                                                                                                                                                                                                                                                                                                                                                                                                                                                                                                                                                                                                                                                                                                                                                                                                                                                                                                                                                                                                                                                                                                                                                                                                                                                                                                                                                                                                                                                                                                                                                                                                                                                                                               | Residenti             | al Series 2021-1            | 1 - NOTE B                | BALANCES               |                        |                            |                                                                                                                                                                                                               |
|--------------|----------------------------------------------------------------------------------------------------------------------------------------------------------------------------------------------------------------------------------------------------------------------------------------------------------------------------------------------------------------------------------|--------------------------------------------------------------------------------------------------------------------------------------------------------------------------------------------------------------------------------------------------------------------------------------------------------------------------------------------------------------------------------------------------------------------------------------------------------------------------------------------------------------------------------------------------------------------------------------------------------------------------------------------------------------------------------------------------------------------------------------------------------------------------------------------------------------------------------------------------------------------------------------------------------------------------------------------------------------------------------------------------------------------------------------------------------------------------------------------------------------------------------------------------------------------------------------------------------------------------------------------------------------------------------------------------------------------------------------------------------------------------------------------------------------------------------------------------------------------------------------------------------------------------------------------------------------------------------------------------------------------------------------------------------------------------------------------------------------------------------------------------------------------------------------------------------------------------------------------------------------------------------------------------------------------------------------------------------------------------------------------------------------------------------------------------------------------------------------------------------------------------------|-----------------------|-----------------------------|---------------------------|------------------------|------------------------|----------------------------|---------------------------------------------------------------------------------------------------------------------------------------------------------------------------------------------------------------|
| NOTE         | Beginning<br>Collection<br>Period                                                                                                                                                                                                                                                                                                                                                | Drawings                                                                                                                                                                                                                                                                                                                                                                                                                                                                                                                                                                                                                                                                                                                                                                                                                                                                                                                                                                                                                                                                                                                                                                                                                                                                                                                                                                                                                                                                                                                                                                                                                                                                                                                                                                                                                                                                                                                                                                                                                                                                                                                       | Principal<br>Repaid   | End of Collection<br>Period | Closing<br>Bond<br>Factor | Opening<br>Charge-Offs | Closing<br>Charge-Offs | Interest Due (inc accrued) | Interest Paid                                                                                                                                                                                                 |
| Class A1     | 179,414,924.97                                                                                                                                                                                                                                                                                                                                                                   |                                                                                                                                                                                                                                                                                                                                                                                                                                                                                                                                                                                                                                                                                                                                                                                                                                                                                                                                                                                                                                                                                                                                                                                                                                                                                                                                                                                                                                                                                                                                                                                                                                                                                                                                                                                                                                                                                                                                                                                                                                                                                                                                | 13,817,278.34         | 165,597,646.63              | 41.4%                     | 0.00                   | 0.00                   | 658,280.73                 | 658,280.73                                                                                                                                                                                                    |
| Class A2     | 26,912,238.74                                                                                                                                                                                                                                                                                                                                                                    |                                                                                                                                                                                                                                                                                                                                                                                                                                                                                                                                                                                                                                                                                                                                                                                                                                                                                                                                                                                                                                                                                                                                                                                                                                                                                                                                                                                                                                                                                                                                                                                                                                                                                                                                                                                                                                                                                                                                                                                                                                                                                                                                | 2,072,591.75          |                             |                           | 0.00                   | 0.00                   | 101,728.26                 | 101,728.26                                                                                                                                                                                                    |
| Class B      | 16,000,000.00                                                                                                                                                                                                                                                                                                                                                                    |                                                                                                                                                                                                                                                                                                                                                                                                                                                                                                                                                                                                                                                                                                                                                                                                                                                                                                                                                                                                                                                                                                                                                                                                                                                                                                                                                                                                                                                                                                                                                                                                                                                                                                                                                                                                                                                                                                                                                                                                                                                                                                                                | 0.00                  |                             |                           | 0.00                   | 0.00                   | 64,622.47                  | 64,622.47                                                                                                                                                                                                     |
| Class C      | 9,000,000.00                                                                                                                                                                                                                                                                                                                                                                     |                                                                                                                                                                                                                                                                                                                                                                                                                                                                                                                                                                                                                                                                                                                                                                                                                                                                                                                                                                                                                                                                                                                                                                                                                                                                                                                                                                                                                                                                                                                                                                                                                                                                                                                                                                                                                                                                                                                                                                                                                                                                                                                                | 0.00                  | · ·                         |                           | 0.00                   | 0.00                   | 38,680.27                  | 38,680.27                                                                                                                                                                                                     |
| Class D      | 6,500,000.00                                                                                                                                                                                                                                                                                                                                                                     |                                                                                                                                                                                                                                                                                                                                                                                                                                                                                                                                                                                                                                                                                                                                                                                                                                                                                                                                                                                                                                                                                                                                                                                                                                                                                                                                                                                                                                                                                                                                                                                                                                                                                                                                                                                                                                                                                                                                                                                                                                                                                                                                | 0.00                  | · ·                         |                           | 0.00                   | 0.00                   | 32,022.74                  | 32,022.74                                                                                                                                                                                                     |
| Class E      | 3,500,000.00                                                                                                                                                                                                                                                                                                                                                                     |                                                                                                                                                                                                                                                                                                                                                                                                                                                                                                                                                                                                                                                                                                                                                                                                                                                                                                                                                                                                                                                                                                                                                                                                                                                                                                                                                                                                                                                                                                                                                                                                                                                                                                                                                                                                                                                                                                                                                                                                                                                                                                                                | 0.00                  | ' '                         |                           | 0.00                   | 0.00                   | 23,327.26                  | 23,327.26                                                                                                                                                                                                     |
| Class F      | 2,500,000.00                                                                                                                                                                                                                                                                                                                                                                     |                                                                                                                                                                                                                                                                                                                                                                                                                                                                                                                                                                                                                                                                                                                                                                                                                                                                                                                                                                                                                                                                                                                                                                                                                                                                                                                                                                                                                                                                                                                                                                                                                                                                                                                                                                                                                                                                                                                                                                                                                                                                                                                                | 0.00                  |                             |                           | 0.00                   | 0.00                   | 19,158.90                  | 19,158.90                                                                                                                                                                                                     |
| Class G      | 2,500,000.00                                                                                                                                                                                                                                                                                                                                                                     |                                                                                                                                                                                                                                                                                                                                                                                                                                                                                                                                                                                                                                                                                                                                                                                                                                                                                                                                                                                                                                                                                                                                                                                                                                                                                                                                                                                                                                                                                                                                                                                                                                                                                                                                                                                                                                                                                                                                                                                                                                                                                                                                | 0.00                  | 2,500,000.00                | 100.0%                    | 0.00                   | 0.00                   | 27,850.68                  | 27,850.68                                                                                                                                                                                                     |
| 1. GENERAL   |                                                                                                                                                                                                                                                                                                                                                                                  |                                                                                                                                                                                                                                                                                                                                                                                                                                                                                                                                                                                                                                                                                                                                                                                                                                                                                                                                                                                                                                                                                                                                                                                                                                                                                                                                                                                                                                                                                                                                                                                                                                                                                                                                                                                                                                                                                                                                                                                                                                                                                                                                |                       |                             |                           |                        |                        |                            |                                                                                                                                                                                                               |
|              | Current Payment D<br>Collection Period (<br>Collection Period (<br>Interest Period (sta<br>Interest Period (en<br>Days in Interest Per<br>Next Payment Date                                                                                                                                                                                                                      | start)<br>end)<br>art)<br>ad)<br>eriod                                                                                                                                                                                                                                                                                                                                                                                                                                                                                                                                                                                                                                                                                                                                                                                                                                                                                                                                                                                                                                                                                                                                                                                                                                                                                                                                                                                                                                                                                                                                                                                                                                                                                                                                                                                                                                                                                                                                                                                                                                                                                         |                       |                             |                           |                        |                        |                            | 10-Jul-23<br>1-Jun-23<br>30-Jun-23<br>13-Jun-23<br>9-Jul-23<br>27<br>10-Aug-23                                                                                                                                |
| 2. COLLECTIO | NS                                                                                                                                                                                                                                                                                                                                                                               |                                                                                                                                                                                                                                                                                                                                                                                                                                                                                                                                                                                                                                                                                                                                                                                                                                                                                                                                                                                                                                                                                                                                                                                                                                                                                                                                                                                                                                                                                                                                                                                                                                                                                                                                                                                                                                                                                                                                                                                                                                                                                                                                |                       |                             |                           |                        |                        |                            |                                                                                                                                                                                                               |
|              | a. Total Available Interest on Mortga Early Repayment F Principal Draws Liquidity Draws Other Income (1) Total Available Inc (1) Includes penalty inte                                                                                                                                                                                                                           | ge Loans<br>Fees                                                                                                                                                                                                                                                                                                                                                                                                                                                                                                                                                                                                                                                                                                                                                                                                                                                                                                                                                                                                                                                                                                                                                                                                                                                                                                                                                                                                                                                                                                                                                                                                                                                                                                                                                                                                                                                                                                                                                                                                                                                                                                               | , bank account intere | st, funds received from ti  | he Forbearance            | SPV etc                |                        |                            | 1,639,848.24<br>63,056.37<br>0.00<br>0.00<br>70,140.26<br>1,773,044.87                                                                                                                                        |
|              | b. Total Principal<br>Principal Received<br>Principal from the Souther Principal                                                                                                                                                                                                                                                                                                 | on the Mortgage sale of Mortgage                                                                                                                                                                                                                                                                                                                                                                                                                                                                                                                                                                                                                                                                                                                                                                                                                                                                                                                                                                                                                                                                                                                                                                                                                                                                                                                                                                                                                                                                                                                                                                                                                                                                                                                                                                                                                                                                                                                                                                                                                                                                                               |                       |                             |                           |                        |                        |                            | 17,651,126.54<br>0.00<br>-2,425.60                                                                                                                                                                            |
|              | Total Principal Coll                                                                                                                                                                                                                                                                                                                                                             | iections                                                                                                                                                                                                                                                                                                                                                                                                                                                                                                                                                                                                                                                                                                                                                                                                                                                                                                                                                                                                                                                                                                                                                                                                                                                                                                                                                                                                                                                                                                                                                                                                                                                                                                                                                                                                                                                                                                                                                                                                                                                                                                                       |                       |                             |                           |                        |                        |                            | 17,648,700.94                                                                                                                                                                                                 |
| 3. PRINCIPAL | Opening Balance Plus Additional Pri Less Repayment of Closing Balance                                                                                                                                                                                                                                                                                                            |                                                                                                                                                                                                                                                                                                                                                                                                                                                                                                                                                                                                                                                                                                                                                                                                                                                                                                                                                                                                                                                                                                                                                                                                                                                                                                                                                                                                                                                                                                                                                                                                                                                                                                                                                                                                                                                                                                                                                                                                                                                                                                                                | 3                     |                             |                           |                        |                        |                            | 0.00<br>0.00<br>0.00<br>0.00                                                                                                                                                                                  |
|              | -                                                                                                                                                                                                                                                                                                                                                                                |                                                                                                                                                                                                                                                                                                                                                                                                                                                                                                                                                                                                                                                                                                                                                                                                                                                                                                                                                                                                                                                                                                                                                                                                                                                                                                                                                                                                                                                                                                                                                                                                                                                                                                                                                                                                                                                                                                                                                                                                                                                                                                                                |                       |                             |                           |                        |                        |                            |                                                                                                                                                                                                               |
| 4. SUMMARY I | NCOME WATER A Senior Expenses - Senior Expenses - Senior Expenses - Liquidity Draw repa Class Redraw Inte Class A1 Interest Class A2 Interest Class B Interest Class C Interest Class D Interest Class E Interest Class F Interest Unreimbursed Prin Current Losses & O Amortisation Even Extraordinary Expe Liquidity Facility Pr Class G Interest Other Expenses Excess Spread | Items 5.8(a) to (continued in the state of t | e-Offs<br>yment       | Dealer Payments             |                           |                        |                        |                            | 90,577.36<br>2,705.48<br>0.00<br>0.00<br>658,280.73<br>101,728.26<br>64,622.47<br>38,680.27<br>32,022.74<br>23,327.26<br>19,158.90<br>0.00<br>0.00<br>0.00<br>0.00<br>0.00<br>27,850.68<br>0.00<br>714,090.71 |