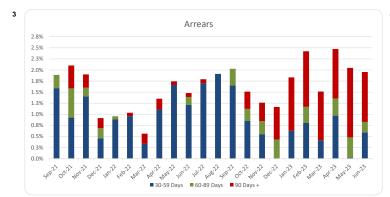

| Th           | <mark>inkta</mark> r                                                                                                                                                                                                                                                                                                                                                             | ık <mark></mark>                                                                                                                                                                                                                                                                                                                                                                                                                                                                                                                                                                                                                                                                                                                                                                                                                                                                                                                                                                                                                                                                                                                                                                                                                                                                                                                                                                                                                                                                                                                                                                                                                                                                                                                                                                                                                                                                                                                                                                                                                                                                                                               | Residenti             | al Series 2021-1            | 1 - NOTE B                | BALANCES               |                        |                            |                                                                                                                                                                                                               |
|--------------|----------------------------------------------------------------------------------------------------------------------------------------------------------------------------------------------------------------------------------------------------------------------------------------------------------------------------------------------------------------------------------|--------------------------------------------------------------------------------------------------------------------------------------------------------------------------------------------------------------------------------------------------------------------------------------------------------------------------------------------------------------------------------------------------------------------------------------------------------------------------------------------------------------------------------------------------------------------------------------------------------------------------------------------------------------------------------------------------------------------------------------------------------------------------------------------------------------------------------------------------------------------------------------------------------------------------------------------------------------------------------------------------------------------------------------------------------------------------------------------------------------------------------------------------------------------------------------------------------------------------------------------------------------------------------------------------------------------------------------------------------------------------------------------------------------------------------------------------------------------------------------------------------------------------------------------------------------------------------------------------------------------------------------------------------------------------------------------------------------------------------------------------------------------------------------------------------------------------------------------------------------------------------------------------------------------------------------------------------------------------------------------------------------------------------------------------------------------------------------------------------------------------------|-----------------------|-----------------------------|---------------------------|------------------------|------------------------|----------------------------|---------------------------------------------------------------------------------------------------------------------------------------------------------------------------------------------------------------|
| NOTE         | Beginning<br>Collection<br>Period                                                                                                                                                                                                                                                                                                                                                | Drawings                                                                                                                                                                                                                                                                                                                                                                                                                                                                                                                                                                                                                                                                                                                                                                                                                                                                                                                                                                                                                                                                                                                                                                                                                                                                                                                                                                                                                                                                                                                                                                                                                                                                                                                                                                                                                                                                                                                                                                                                                                                                                                                       | Principal<br>Repaid   | End of Collection<br>Period | Closing<br>Bond<br>Factor | Opening<br>Charge-Offs | Closing<br>Charge-Offs | Interest Due (inc accrued) | Interest Paid                                                                                                                                                                                                 |
| Class A1     | 179,414,924.97                                                                                                                                                                                                                                                                                                                                                                   |                                                                                                                                                                                                                                                                                                                                                                                                                                                                                                                                                                                                                                                                                                                                                                                                                                                                                                                                                                                                                                                                                                                                                                                                                                                                                                                                                                                                                                                                                                                                                                                                                                                                                                                                                                                                                                                                                                                                                                                                                                                                                                                                | 13,817,278.34         | 165,597,646.63              | 41.4%                     | 0.00                   | 0.00                   | 658,280.73                 | 658,280.73                                                                                                                                                                                                    |
| Class A2     | 26,912,238.74                                                                                                                                                                                                                                                                                                                                                                    |                                                                                                                                                                                                                                                                                                                                                                                                                                                                                                                                                                                                                                                                                                                                                                                                                                                                                                                                                                                                                                                                                                                                                                                                                                                                                                                                                                                                                                                                                                                                                                                                                                                                                                                                                                                                                                                                                                                                                                                                                                                                                                                                | 2,072,591.75          |                             |                           | 0.00                   | 0.00                   | 101,728.26                 | 101,728.26                                                                                                                                                                                                    |
| Class B      | 16,000,000.00                                                                                                                                                                                                                                                                                                                                                                    |                                                                                                                                                                                                                                                                                                                                                                                                                                                                                                                                                                                                                                                                                                                                                                                                                                                                                                                                                                                                                                                                                                                                                                                                                                                                                                                                                                                                                                                                                                                                                                                                                                                                                                                                                                                                                                                                                                                                                                                                                                                                                                                                | 0.00                  |                             |                           | 0.00                   | 0.00                   | 64,622.47                  | 64,622.47                                                                                                                                                                                                     |
| Class C      | 9,000,000.00                                                                                                                                                                                                                                                                                                                                                                     |                                                                                                                                                                                                                                                                                                                                                                                                                                                                                                                                                                                                                                                                                                                                                                                                                                                                                                                                                                                                                                                                                                                                                                                                                                                                                                                                                                                                                                                                                                                                                                                                                                                                                                                                                                                                                                                                                                                                                                                                                                                                                                                                | 0.00                  | · ·                         |                           | 0.00                   | 0.00                   | 38,680.27                  | 38,680.27                                                                                                                                                                                                     |
| Class D      | 6,500,000.00                                                                                                                                                                                                                                                                                                                                                                     |                                                                                                                                                                                                                                                                                                                                                                                                                                                                                                                                                                                                                                                                                                                                                                                                                                                                                                                                                                                                                                                                                                                                                                                                                                                                                                                                                                                                                                                                                                                                                                                                                                                                                                                                                                                                                                                                                                                                                                                                                                                                                                                                | 0.00                  | · ·                         |                           | 0.00                   | 0.00                   | 32,022.74                  | 32,022.74                                                                                                                                                                                                     |
| Class E      | 3,500,000.00                                                                                                                                                                                                                                                                                                                                                                     |                                                                                                                                                                                                                                                                                                                                                                                                                                                                                                                                                                                                                                                                                                                                                                                                                                                                                                                                                                                                                                                                                                                                                                                                                                                                                                                                                                                                                                                                                                                                                                                                                                                                                                                                                                                                                                                                                                                                                                                                                                                                                                                                | 0.00                  | ' '                         |                           | 0.00                   | 0.00                   | 23,327.26                  | 23,327.26                                                                                                                                                                                                     |
| Class F      | 2,500,000.00                                                                                                                                                                                                                                                                                                                                                                     |                                                                                                                                                                                                                                                                                                                                                                                                                                                                                                                                                                                                                                                                                                                                                                                                                                                                                                                                                                                                                                                                                                                                                                                                                                                                                                                                                                                                                                                                                                                                                                                                                                                                                                                                                                                                                                                                                                                                                                                                                                                                                                                                | 0.00                  |                             |                           | 0.00                   | 0.00                   | 19,158.90                  | 19,158.90                                                                                                                                                                                                     |
| Class G      | 2,500,000.00                                                                                                                                                                                                                                                                                                                                                                     |                                                                                                                                                                                                                                                                                                                                                                                                                                                                                                                                                                                                                                                                                                                                                                                                                                                                                                                                                                                                                                                                                                                                                                                                                                                                                                                                                                                                                                                                                                                                                                                                                                                                                                                                                                                                                                                                                                                                                                                                                                                                                                                                | 0.00                  | 2,500,000.00                | 100.0%                    | 0.00                   | 0.00                   | 27,850.68                  | 27,850.68                                                                                                                                                                                                     |
| 1. GENERAL   |                                                                                                                                                                                                                                                                                                                                                                                  |                                                                                                                                                                                                                                                                                                                                                                                                                                                                                                                                                                                                                                                                                                                                                                                                                                                                                                                                                                                                                                                                                                                                                                                                                                                                                                                                                                                                                                                                                                                                                                                                                                                                                                                                                                                                                                                                                                                                                                                                                                                                                                                                |                       |                             |                           |                        |                        |                            |                                                                                                                                                                                                               |
|              | Current Payment D<br>Collection Period (<br>Collection Period (<br>Interest Period (sta<br>Interest Period (en<br>Days in Interest Per<br>Next Payment Date                                                                                                                                                                                                                      | start)<br>end)<br>art)<br>ad)<br>eriod                                                                                                                                                                                                                                                                                                                                                                                                                                                                                                                                                                                                                                                                                                                                                                                                                                                                                                                                                                                                                                                                                                                                                                                                                                                                                                                                                                                                                                                                                                                                                                                                                                                                                                                                                                                                                                                                                                                                                                                                                                                                                         |                       |                             |                           |                        |                        |                            | 10-Jul-23<br>1-Jun-23<br>30-Jun-23<br>13-Jun-23<br>9-Jul-23<br>27<br>10-Aug-23                                                                                                                                |
| 2. COLLECTIO | NS                                                                                                                                                                                                                                                                                                                                                                               |                                                                                                                                                                                                                                                                                                                                                                                                                                                                                                                                                                                                                                                                                                                                                                                                                                                                                                                                                                                                                                                                                                                                                                                                                                                                                                                                                                                                                                                                                                                                                                                                                                                                                                                                                                                                                                                                                                                                                                                                                                                                                                                                |                       |                             |                           |                        |                        |                            |                                                                                                                                                                                                               |
|              | a. Total Available Interest on Mortga Early Repayment F Principal Draws Liquidity Draws Other Income (1) Total Available Inc (1) Includes penalty inte                                                                                                                                                                                                                           | ge Loans<br>Fees                                                                                                                                                                                                                                                                                                                                                                                                                                                                                                                                                                                                                                                                                                                                                                                                                                                                                                                                                                                                                                                                                                                                                                                                                                                                                                                                                                                                                                                                                                                                                                                                                                                                                                                                                                                                                                                                                                                                                                                                                                                                                                               | , bank account intere | st, funds received from ti  | he Forbearance            | SPV etc                |                        |                            | 1,639,848.24<br>63,056.37<br>0.00<br>0.00<br>70,140.26<br>1,773,044.87                                                                                                                                        |
|              | b. Total Principal<br>Principal Received<br>Principal from the Souther Principal                                                                                                                                                                                                                                                                                                 | on the Mortgage sale of Mortgage                                                                                                                                                                                                                                                                                                                                                                                                                                                                                                                                                                                                                                                                                                                                                                                                                                                                                                                                                                                                                                                                                                                                                                                                                                                                                                                                                                                                                                                                                                                                                                                                                                                                                                                                                                                                                                                                                                                                                                                                                                                                                               |                       |                             |                           |                        |                        |                            | 17,651,126.54<br>0.00<br>-2,425.60                                                                                                                                                                            |
|              | Total Principal Coll                                                                                                                                                                                                                                                                                                                                                             | iections                                                                                                                                                                                                                                                                                                                                                                                                                                                                                                                                                                                                                                                                                                                                                                                                                                                                                                                                                                                                                                                                                                                                                                                                                                                                                                                                                                                                                                                                                                                                                                                                                                                                                                                                                                                                                                                                                                                                                                                                                                                                                                                       |                       |                             |                           |                        |                        |                            | 17,648,700.94                                                                                                                                                                                                 |
| 3. PRINCIPAL | Opening Balance Plus Additional Pri Less Repayment of Closing Balance                                                                                                                                                                                                                                                                                                            |                                                                                                                                                                                                                                                                                                                                                                                                                                                                                                                                                                                                                                                                                                                                                                                                                                                                                                                                                                                                                                                                                                                                                                                                                                                                                                                                                                                                                                                                                                                                                                                                                                                                                                                                                                                                                                                                                                                                                                                                                                                                                                                                | 3                     |                             |                           |                        |                        |                            | 0.00<br>0.00<br>0.00<br>0.00                                                                                                                                                                                  |
|              | -                                                                                                                                                                                                                                                                                                                                                                                |                                                                                                                                                                                                                                                                                                                                                                                                                                                                                                                                                                                                                                                                                                                                                                                                                                                                                                                                                                                                                                                                                                                                                                                                                                                                                                                                                                                                                                                                                                                                                                                                                                                                                                                                                                                                                                                                                                                                                                                                                                                                                                                                |                       |                             |                           |                        |                        |                            |                                                                                                                                                                                                               |
| 4. SUMMARY I | NCOME WATER A Senior Expenses - Senior Expenses - Senior Expenses - Liquidity Draw repa Class Redraw Inte Class A1 Interest Class A2 Interest Class B Interest Class C Interest Class D Interest Class E Interest Class F Interest Unreimbursed Prin Current Losses & O Amortisation Even Extraordinary Expe Liquidity Facility Pr Class G Interest Other Expenses Excess Spread | Items 5.8(a) to (continued in the state of t | e-Offs<br>yment       | Dealer Payments             |                           |                        |                        |                            | 90,577.36<br>2,705.48<br>0.00<br>0.00<br>658,280.73<br>101,728.26<br>64,622.47<br>38,680.27<br>32,022.74<br>23,327.26<br>19,158.90<br>0.00<br>0.00<br>0.00<br>0.00<br>0.00<br>27,850.68<br>0.00<br>714,090.71 |