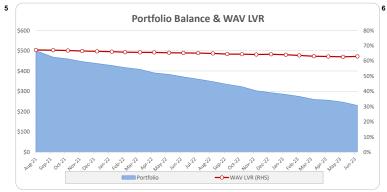

| Th           | <mark>inkta</mark> r                                                                                                                                                                                                                                                                                                                                                             | ık <mark></mark>                                                                                                                                                                                                                                                                                                                                                                                                                                                                                                                                                                                                                                                                                                                                                                                                                                                                                                                                                                                                                                                                                                                                                                                                                                                                                                                                                                                                                                                                                                                                                                                                                                                                                                                                                                                                                                                                                                                                                                                                                                                                                                               | Residenti             | al Series 2021-1            | 1 - NOTE B                | BALANCES               |                        |                            |                                                                                                                                                                                                               |
|--------------|----------------------------------------------------------------------------------------------------------------------------------------------------------------------------------------------------------------------------------------------------------------------------------------------------------------------------------------------------------------------------------|--------------------------------------------------------------------------------------------------------------------------------------------------------------------------------------------------------------------------------------------------------------------------------------------------------------------------------------------------------------------------------------------------------------------------------------------------------------------------------------------------------------------------------------------------------------------------------------------------------------------------------------------------------------------------------------------------------------------------------------------------------------------------------------------------------------------------------------------------------------------------------------------------------------------------------------------------------------------------------------------------------------------------------------------------------------------------------------------------------------------------------------------------------------------------------------------------------------------------------------------------------------------------------------------------------------------------------------------------------------------------------------------------------------------------------------------------------------------------------------------------------------------------------------------------------------------------------------------------------------------------------------------------------------------------------------------------------------------------------------------------------------------------------------------------------------------------------------------------------------------------------------------------------------------------------------------------------------------------------------------------------------------------------------------------------------------------------------------------------------------------------|-----------------------|-----------------------------|---------------------------|------------------------|------------------------|----------------------------|---------------------------------------------------------------------------------------------------------------------------------------------------------------------------------------------------------------|
| NOTE         | Beginning<br>Collection<br>Period                                                                                                                                                                                                                                                                                                                                                | Drawings                                                                                                                                                                                                                                                                                                                                                                                                                                                                                                                                                                                                                                                                                                                                                                                                                                                                                                                                                                                                                                                                                                                                                                                                                                                                                                                                                                                                                                                                                                                                                                                                                                                                                                                                                                                                                                                                                                                                                                                                                                                                                                                       | Principal<br>Repaid   | End of Collection<br>Period | Closing<br>Bond<br>Factor | Opening<br>Charge-Offs | Closing<br>Charge-Offs | Interest Due (inc accrued) | Interest Paid                                                                                                                                                                                                 |
| Class A1     | 179,414,924.97                                                                                                                                                                                                                                                                                                                                                                   |                                                                                                                                                                                                                                                                                                                                                                                                                                                                                                                                                                                                                                                                                                                                                                                                                                                                                                                                                                                                                                                                                                                                                                                                                                                                                                                                                                                                                                                                                                                                                                                                                                                                                                                                                                                                                                                                                                                                                                                                                                                                                                                                | 13,817,278.34         | 165,597,646.63              | 41.4%                     | 0.00                   | 0.00                   | 658,280.73                 | 658,280.73                                                                                                                                                                                                    |
| Class A2     | 26,912,238.74                                                                                                                                                                                                                                                                                                                                                                    |                                                                                                                                                                                                                                                                                                                                                                                                                                                                                                                                                                                                                                                                                                                                                                                                                                                                                                                                                                                                                                                                                                                                                                                                                                                                                                                                                                                                                                                                                                                                                                                                                                                                                                                                                                                                                                                                                                                                                                                                                                                                                                                                | 2,072,591.75          |                             |                           | 0.00                   | 0.00                   | 101,728.26                 | 101,728.26                                                                                                                                                                                                    |
| Class B      | 16,000,000.00                                                                                                                                                                                                                                                                                                                                                                    |                                                                                                                                                                                                                                                                                                                                                                                                                                                                                                                                                                                                                                                                                                                                                                                                                                                                                                                                                                                                                                                                                                                                                                                                                                                                                                                                                                                                                                                                                                                                                                                                                                                                                                                                                                                                                                                                                                                                                                                                                                                                                                                                | 0.00                  |                             |                           | 0.00                   | 0.00                   | 64,622.47                  | 64,622.47                                                                                                                                                                                                     |
| Class C      | 9,000,000.00                                                                                                                                                                                                                                                                                                                                                                     |                                                                                                                                                                                                                                                                                                                                                                                                                                                                                                                                                                                                                                                                                                                                                                                                                                                                                                                                                                                                                                                                                                                                                                                                                                                                                                                                                                                                                                                                                                                                                                                                                                                                                                                                                                                                                                                                                                                                                                                                                                                                                                                                | 0.00                  | · ·                         |                           | 0.00                   | 0.00                   | 38,680.27                  | 38,680.27                                                                                                                                                                                                     |
| Class D      | 6,500,000.00                                                                                                                                                                                                                                                                                                                                                                     |                                                                                                                                                                                                                                                                                                                                                                                                                                                                                                                                                                                                                                                                                                                                                                                                                                                                                                                                                                                                                                                                                                                                                                                                                                                                                                                                                                                                                                                                                                                                                                                                                                                                                                                                                                                                                                                                                                                                                                                                                                                                                                                                | 0.00                  | · ·                         |                           | 0.00                   | 0.00                   | 32,022.74                  | 32,022.74                                                                                                                                                                                                     |
| Class E      | 3,500,000.00                                                                                                                                                                                                                                                                                                                                                                     |                                                                                                                                                                                                                                                                                                                                                                                                                                                                                                                                                                                                                                                                                                                                                                                                                                                                                                                                                                                                                                                                                                                                                                                                                                                                                                                                                                                                                                                                                                                                                                                                                                                                                                                                                                                                                                                                                                                                                                                                                                                                                                                                | 0.00                  | ' '                         |                           | 0.00                   | 0.00                   | 23,327.26                  | 23,327.26                                                                                                                                                                                                     |
| Class F      | 2,500,000.00                                                                                                                                                                                                                                                                                                                                                                     |                                                                                                                                                                                                                                                                                                                                                                                                                                                                                                                                                                                                                                                                                                                                                                                                                                                                                                                                                                                                                                                                                                                                                                                                                                                                                                                                                                                                                                                                                                                                                                                                                                                                                                                                                                                                                                                                                                                                                                                                                                                                                                                                | 0.00                  |                             |                           | 0.00                   | 0.00                   | 19,158.90                  | 19,158.90                                                                                                                                                                                                     |
| Class G      | 2,500,000.00                                                                                                                                                                                                                                                                                                                                                                     |                                                                                                                                                                                                                                                                                                                                                                                                                                                                                                                                                                                                                                                                                                                                                                                                                                                                                                                                                                                                                                                                                                                                                                                                                                                                                                                                                                                                                                                                                                                                                                                                                                                                                                                                                                                                                                                                                                                                                                                                                                                                                                                                | 0.00                  | 2,500,000.00                | 100.0%                    | 0.00                   | 0.00                   | 27,850.68                  | 27,850.68                                                                                                                                                                                                     |
| 1. GENERAL   |                                                                                                                                                                                                                                                                                                                                                                                  |                                                                                                                                                                                                                                                                                                                                                                                                                                                                                                                                                                                                                                                                                                                                                                                                                                                                                                                                                                                                                                                                                                                                                                                                                                                                                                                                                                                                                                                                                                                                                                                                                                                                                                                                                                                                                                                                                                                                                                                                                                                                                                                                |                       |                             |                           |                        |                        |                            |                                                                                                                                                                                                               |
|              | Current Payment D<br>Collection Period (<br>Collection Period (<br>Interest Period (sta<br>Interest Period (en<br>Days in Interest Per<br>Next Payment Date                                                                                                                                                                                                                      | start)<br>end)<br>art)<br>ad)<br>eriod                                                                                                                                                                                                                                                                                                                                                                                                                                                                                                                                                                                                                                                                                                                                                                                                                                                                                                                                                                                                                                                                                                                                                                                                                                                                                                                                                                                                                                                                                                                                                                                                                                                                                                                                                                                                                                                                                                                                                                                                                                                                                         |                       |                             |                           |                        |                        |                            | 10-Jul-23<br>1-Jun-23<br>30-Jun-23<br>13-Jun-23<br>9-Jul-23<br>27<br>10-Aug-23                                                                                                                                |
| 2. COLLECTIO | NS                                                                                                                                                                                                                                                                                                                                                                               |                                                                                                                                                                                                                                                                                                                                                                                                                                                                                                                                                                                                                                                                                                                                                                                                                                                                                                                                                                                                                                                                                                                                                                                                                                                                                                                                                                                                                                                                                                                                                                                                                                                                                                                                                                                                                                                                                                                                                                                                                                                                                                                                |                       |                             |                           |                        |                        |                            |                                                                                                                                                                                                               |
|              | a. Total Available Interest on Mortga Early Repayment F Principal Draws Liquidity Draws Other Income (1) Total Available Inc (1) Includes penalty inte                                                                                                                                                                                                                           | ge Loans<br>Fees                                                                                                                                                                                                                                                                                                                                                                                                                                                                                                                                                                                                                                                                                                                                                                                                                                                                                                                                                                                                                                                                                                                                                                                                                                                                                                                                                                                                                                                                                                                                                                                                                                                                                                                                                                                                                                                                                                                                                                                                                                                                                                               | , bank account intere | st, funds received from ti  | he Forbearance            | SPV etc                |                        |                            | 1,639,848.24<br>63,056.37<br>0.00<br>0.00<br>70,140.26<br>1,773,044.87                                                                                                                                        |
|              | b. Total Principal<br>Principal Received<br>Principal from the Souther Principal                                                                                                                                                                                                                                                                                                 | on the Mortgage sale of Mortgage                                                                                                                                                                                                                                                                                                                                                                                                                                                                                                                                                                                                                                                                                                                                                                                                                                                                                                                                                                                                                                                                                                                                                                                                                                                                                                                                                                                                                                                                                                                                                                                                                                                                                                                                                                                                                                                                                                                                                                                                                                                                                               |                       |                             |                           |                        |                        |                            | 17,651,126.54<br>0.00<br>-2,425.60                                                                                                                                                                            |
|              | Total Principal Coll                                                                                                                                                                                                                                                                                                                                                             | iections                                                                                                                                                                                                                                                                                                                                                                                                                                                                                                                                                                                                                                                                                                                                                                                                                                                                                                                                                                                                                                                                                                                                                                                                                                                                                                                                                                                                                                                                                                                                                                                                                                                                                                                                                                                                                                                                                                                                                                                                                                                                                                                       |                       |                             |                           |                        |                        |                            | 17,648,700.94                                                                                                                                                                                                 |
| 3. PRINCIPAL | Opening Balance Plus Additional Pri Less Repayment of Closing Balance                                                                                                                                                                                                                                                                                                            |                                                                                                                                                                                                                                                                                                                                                                                                                                                                                                                                                                                                                                                                                                                                                                                                                                                                                                                                                                                                                                                                                                                                                                                                                                                                                                                                                                                                                                                                                                                                                                                                                                                                                                                                                                                                                                                                                                                                                                                                                                                                                                                                | 3                     |                             |                           |                        |                        |                            | 0.00<br>0.00<br>0.00<br>0.00                                                                                                                                                                                  |
|              | -                                                                                                                                                                                                                                                                                                                                                                                |                                                                                                                                                                                                                                                                                                                                                                                                                                                                                                                                                                                                                                                                                                                                                                                                                                                                                                                                                                                                                                                                                                                                                                                                                                                                                                                                                                                                                                                                                                                                                                                                                                                                                                                                                                                                                                                                                                                                                                                                                                                                                                                                |                       |                             |                           |                        |                        |                            |                                                                                                                                                                                                               |
| 4. SUMMARY I | NCOME WATER A Senior Expenses - Senior Expenses - Senior Expenses - Liquidity Draw repa Class Redraw Inte Class A1 Interest Class A2 Interest Class B Interest Class C Interest Class D Interest Class E Interest Class F Interest Unreimbursed Prin Current Losses & O Amortisation Even Extraordinary Expe Liquidity Facility Pr Class G Interest Other Expenses Excess Spread | Items 5.8(a) to (continued in the state of t | e-Offs<br>yment       | Dealer Payments             |                           |                        |                        |                            | 90,577.36<br>2,705.48<br>0.00<br>0.00<br>658,280.73<br>101,728.26<br>64,622.47<br>38,680.27<br>32,022.74<br>23,327.26<br>19,158.90<br>0.00<br>0.00<br>0.00<br>0.00<br>0.00<br>27,850.68<br>0.00<br>714,090.71 |