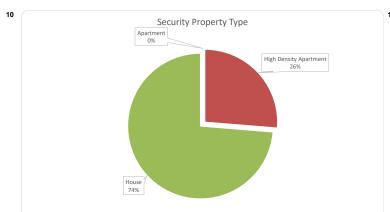

| 005    | 4000/ | C20 FF2 202 | 4000/ |

| Credit Events ●● |        |        |             |         |  |
|------------------|--------|--------|-------------|---------|--|
|                  | Number | Number |             | Balance |  |
|                  | Amount | %      | Amount      | %       |  |
| 0                | 965    | 100.0% | 630,553,392 | 100.0%  |  |
| 1                | 0      | 0.0%   | 0           | 0.0%    |  |
| 2                | 0      | 0.0%   | 0           | 0.0%    |  |
| 3                | 0      | 0%     | 0           | 0%      |  |
| Total            | 965    | 100%   | 630,553,392 | 100%    |  |

## Thinktank...

### Residential Series 2023-1: Time Series Charts















#### Think Tank Residential Series 2023-1: Current Charts