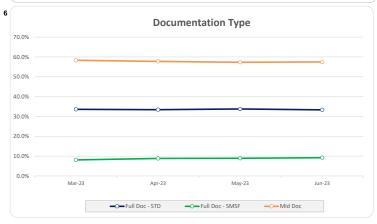

| 2.6%  | 20,135,491  | 3.2%  |
| T-4-I                                           | 005    | 4000/ | C20 FF2 202 | 4000/ |

| Credit Events ●● |        |        |             |         |  |
|------------------|--------|--------|-------------|---------|--|
|                  | Number | Number |             | Balance |  |
|                  | Amount | %      | Amount      | %       |  |
| 0                | 965    | 100.0% | 630,553,392 | 100.0%  |  |
| 1                | 0      | 0.0%   | 0           | 0.0%    |  |
| 2                | 0      | 0.0%   | 0           | 0.0%    |  |
| 3                | 0      | 0%     | 0           | 0%      |  |
| Total            | 965    | 100%   | 630,553,392 | 100%    |  |

## Thinktank...

### Residential Series 2023-1: Time Series Charts















#### Think Tank Residential Series 2023-1: Current Charts