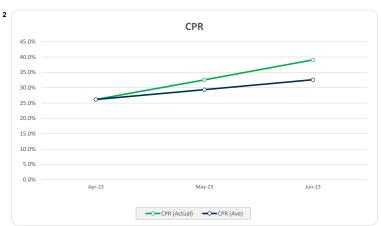

| 25     | 2.6%  | 20,135,491  | 3.2%  |
| T-4-I                                           | 005    | 4000/ | C20 FF2 202 | 4000/ |

| Credit Events ●● |        |        |             |         |  |
|------------------|--------|--------|-------------|---------|--|
|                  | Number | Number |             | Balance |  |
|                  | Amount | %      | Amount      | %       |  |
| 0                | 965    | 100.0% | 630,553,392 | 100.0%  |  |
| 1                | 0      | 0.0%   | 0           | 0.0%    |  |
| 2                | 0      | 0.0%   | 0           | 0.0%    |  |
| 3                | 0      | 0%     | 0           | 0%      |  |
| Total            | 965    | 100%   | 630,553,392 | 100%    |  |

## Thinktank...

### Residential Series 2023-1: Time Series Charts















#### Think Tank Residential Series 2023-1: Current Charts