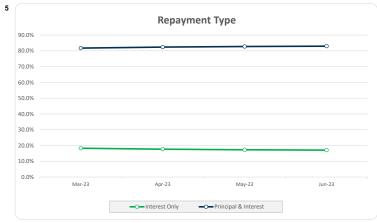

| 2.6%  | 20,135,491  | 3.2%  |
| T-4-I                                           | 005    | 4000/ | C20 FF2 202 | 4000/ |

| Credit Events ●● |        |        |             |         |  |
|------------------|--------|--------|-------------|---------|--|
|                  | Number | Number |             | Balance |  |
|                  | Amount | %      | Amount      | %       |  |
| 0                | 965    | 100.0% | 630,553,392 | 100.0%  |  |
| 1                | 0      | 0.0%   | 0           | 0.0%    |  |
| 2                | 0      | 0.0%   | 0           | 0.0%    |  |
| 3                | 0      | 0%     | 0           | 0%      |  |
| Total            | 965    | 100%   | 630,553,392 | 100%    |  |

## Thinktank...

### Residential Series 2023-1: Time Series Charts















#### Think Tank Residential Series 2023-1: Current Charts