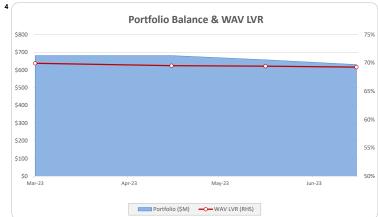

25     | 2.6%  | 20,135,491  | 3.2%  |
| T-4-I                                           | 005    | 4000/ | C20 FF2 202 | 4000/ |

| Credit Events ●● |        |        |             |         |  |
|------------------|--------|--------|-------------|---------|--|
|                  | Number | Number |             | Balance |  |
|                  | Amount | %      | Amount      | %       |  |
| 0                | 965    | 100.0% | 630,553,392 | 100.0%  |  |
| 1                | 0      | 0.0%   | 0           | 0.0%    |  |
| 2                | 0      | 0.0%   | 0           | 0.0%    |  |
| 3                | 0      | 0%     | 0           | 0%      |  |
| Total            | 965    | 100%   | 630,553,392 | 100%    |  |

## Thinktank...

### Residential Series 2023-1: Time Series Charts















#### Think Tank Residential Series 2023-1: Current Charts