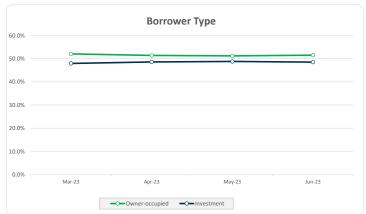

| 2.6%  | 20,135,491  | 3.2%  |
| T-4-I                                           | 005    | 4000/ | C20 FF2 202 | 4000/ |

| Credit Events ●● |        |        |             |         |  |
|------------------|--------|--------|-------------|---------|--|
|                  | Number | Number |             | Balance |  |
|                  | Amount | %      | Amount      | %       |  |
| 0                | 965    | 100.0% | 630,553,392 | 100.0%  |  |
| 1                | 0      | 0.0%   | 0           | 0.0%    |  |
| 2                | 0      | 0.0%   | 0           | 0.0%    |  |
| 3                | 0      | 0%     | 0           | 0%      |  |
| Total            | 965    | 100%   | 630,553,392 | 100%    |  |

## Thinktank...

### Residential Series 2023-1: Time Series Charts















#### Think Tank Residential Series 2023-1: Current Charts