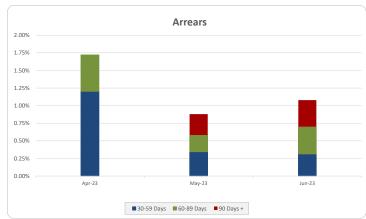

| 25     | 2.6%  | 20,135,491  | 3.2%  |
| T-4-I                                           | 005    | 4000/ | C20 FF2 202 | 4000/ |

| Credit Events ●● |        |        |             |         |  |
|------------------|--------|--------|-------------|---------|--|
|                  | Number | Number |             | Balance |  |
|                  | Amount | %      | Amount      | %       |  |
| 0                | 965    | 100.0% | 630,553,392 | 100.0%  |  |
| 1                | 0      | 0.0%   | 0           | 0.0%    |  |
| 2                | 0      | 0.0%   | 0           | 0.0%    |  |
| 3                | 0      | 0%     | 0           | 0%      |  |
| Total            | 965    | 100%   | 630,553,392 | 100%    |  |

## Thinktank...

### Residential Series 2023-1: Time Series Charts















#### Think Tank Residential Series 2023-1: Current Charts