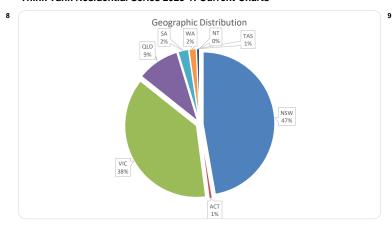

| 005    | 4000/ | C20 FF2 202 | 4000/ |

| Credit Events ●● |        |        |             |         |  |
|------------------|--------|--------|-------------|---------|--|
|                  | Number | Number |             | Balance |  |
|                  | Amount | %      | Amount      | %       |  |
| 0                | 965    | 100.0% | 630,553,392 | 100.0%  |  |
| 1                | 0      | 0.0%   | 0           | 0.0%    |  |
| 2                | 0      | 0.0%   | 0           | 0.0%    |  |
| 3                | 0      | 0%     | 0           | 0%      |  |
| Total            | 965    | 100%   | 630,553,392 | 100%    |  |

## Thinktank...

### Residential Series 2023-1: Time Series Charts















#### Think Tank Residential Series 2023-1: Current Charts