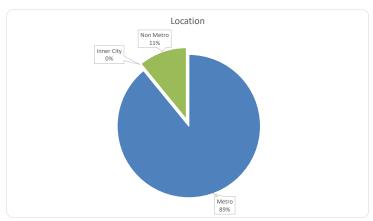

| 005    | 4000/ | C20 FF2 202 | 4000/ |

| Credit Events ●● |        |        |             |         |  |
|------------------|--------|--------|-------------|---------|--|
|                  | Number | Number |             | Balance |  |
|                  | Amount | %      | Amount      | %       |  |
| 0                | 965    | 100.0% | 630,553,392 | 100.0%  |  |
| 1                | 0      | 0.0%   | 0           | 0.0%    |  |
| 2                | 0      | 0.0%   | 0           | 0.0%    |  |
| 3                | 0      | 0%     | 0           | 0%      |  |
| Total            | 965    | 100%   | 630,553,392 | 100%    |  |

## Thinktank...

### Residential Series 2023-1: Time Series Charts















#### Think Tank Residential Series 2023-1: Current Charts