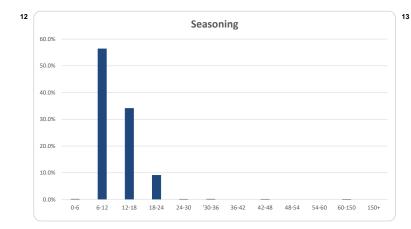

| 005    | 4000/ | C20 FF2 202 | 4000/ |

| Credit Events ●● |        |        |             |         |  |
|------------------|--------|--------|-------------|---------|--|
|                  | Number | Number |             | Balance |  |
|                  | Amount | %      | Amount      | %       |  |
| 0                | 965    | 100.0% | 630,553,392 | 100.0%  |  |
| 1                | 0      | 0.0%   | 0           | 0.0%    |  |
| 2                | 0      | 0.0%   | 0           | 0.0%    |  |
| 3                | 0      | 0%     | 0           | 0%      |  |
| Total            | 965    | 100%   | 630,553,392 | 100%    |  |

## Thinktank...

### Residential Series 2023-1: Time Series Charts















#### Think Tank Residential Series 2023-1: Current Charts