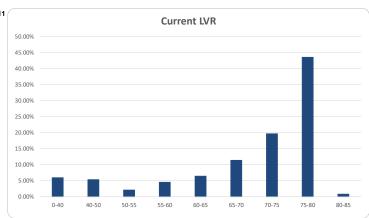

| 005    | 4000/ | C20 FF2 202 | 4000/ |

| Credit Events ●● |        |        |             |         |  |
|------------------|--------|--------|-------------|---------|--|
|                  | Number | Number |             | Balance |  |
|                  | Amount | %      | Amount      | %       |  |
| 0                | 965    | 100.0% | 630,553,392 | 100.0%  |  |
| 1                | 0      | 0.0%   | 0           | 0.0%    |  |
| 2                | 0      | 0.0%   | 0           | 0.0%    |  |
| 3                | 0      | 0%     | 0           | 0%      |  |
| Total            | 965    | 100%   | 630,553,392 | 100%    |  |

## Thinktank...

### Residential Series 2023-1: Time Series Charts















#### Think Tank Residential Series 2023-1: Current Charts