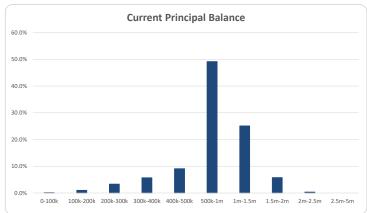

| 005    | 4000/ | C20 FF2 202 | 4000/ |

| Credit Events ●● |        |        |             |         |  |
|------------------|--------|--------|-------------|---------|--|
|                  | Number | Number |             | Balance |  |
|                  | Amount | %      | Amount      | %       |  |
| 0                | 965    | 100.0% | 630,553,392 | 100.0%  |  |
| 1                | 0      | 0.0%   | 0           | 0.0%    |  |
| 2                | 0      | 0.0%   | 0           | 0.0%    |  |
| 3                | 0      | 0%     | 0           | 0%      |  |
| Total            | 965    | 100%   | 630,553,392 | 100%    |  |

## Thinktank...

### Residential Series 2023-1: Time Series Charts















#### Think Tank Residential Series 2023-1: Current Charts