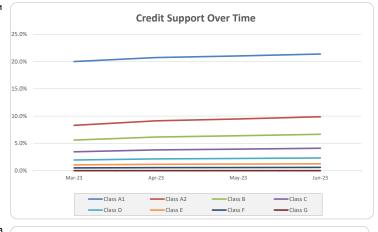

| 25     | 2.6%  | 20,135,491  | 3.2%  |
| T-4-I                                           | 005    | 4000/ | C20 FF2 202 | 4000/ |

| Credit Events ●● |        |        |             |         |  |
|------------------|--------|--------|-------------|---------|--|
|                  | Number | Number |             | Balance |  |
|                  | Amount | %      | Amount      | %       |  |
| 0                | 965    | 100.0% | 630,553,392 | 100.0%  |  |
| 1                | 0      | 0.0%   | 0           | 0.0%    |  |
| 2                | 0      | 0.0%   | 0           | 0.0%    |  |
| 3                | 0      | 0%     | 0           | 0%      |  |
| Total            | 965    | 100%   | 630,553,392 | 100%    |  |

## Thinktank...

### Residential Series 2023-1: Time Series Charts















#### Think Tank Residential Series 2023-1: Current Charts