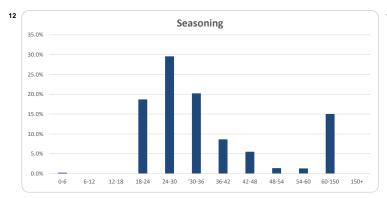

| 0.0%  | 0           | 0.0%  |
| Total                                           | 898    | 100%  | 465,314,377 | 100%  |

| redit Events •• | Number | Number |             | Balance |  |
|-----------------|--------|--------|-------------|---------|--|
|                 | Amount | %      | Amount      | %       |  |
| 0               | 898    | 100.0% | 465,314,377 | 100.0%  |  |
| 1               | 0      | 0.0%   | 0           | 0.0%    |  |
| 2               | 0      | 0.0%   | 0           | 0.0%    |  |
| 3               | 0      | 0%     | 0           | 0.0%    |  |
| Total           | 898    | 100%   | 465,314,377 | 100%    |  |

### Thinktank...

#### Commercial Series 2021-2: Time Series Charts















#### Think Tank Commercial Series 2021-2: Current Charts