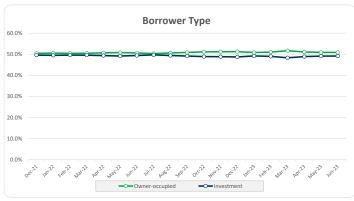

6,520  | 11.3% |
| Wholesale Trade                                 | 0      | 0.0%  | 0           | 0.0%  |
| Total                                           | 898    | 100%  | 465,314,377 | 100%  |

| redit Events •• | Number | Number |             | Balance |  |
|-----------------|--------|--------|-------------|---------|--|
|                 | Amount | %      | Amount      | %       |  |
| 0               | 898    | 100.0% | 465,314,377 | 100.0%  |  |
| 1               | 0      | 0.0%   | 0           | 0.0%    |  |
| 2               | 0      | 0.0%   | 0           | 0.0%    |  |
| 3               | 0      | 0%     | 0           | 0.0%    |  |
| Total           | 898    | 100%   | 465,314,377 | 100%    |  |

### Thinktank...

#### Commercial Series 2021-2: Time Series Charts















#### Think Tank Commercial Series 2021-2: Current Charts