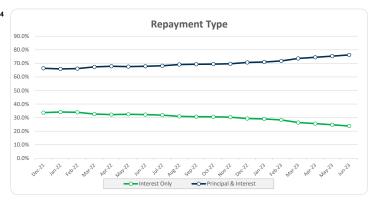

2,496,520  | 11.3% |
| Wholesale Trade                                 | 0      | 0.0%  | 0           | 0.0%  |
| Total                                           | 898    | 100%  | 465,314,377 | 100%  |

| redit Events •• | Number | Number |             | Balance |  |
|-----------------|--------|--------|-------------|---------|--|
|                 | Amount | %      | Amount      | %       |  |
| 0               | 898    | 100.0% | 465,314,377 | 100.0%  |  |
| 1               | 0      | 0.0%   | 0           | 0.0%    |  |
| 2               | 0      | 0.0%   | 0           | 0.0%    |  |
| 3               | 0      | 0%     | 0           | 0.0%    |  |
| Total           | 898    | 100%   | 465,314,377 | 100%    |  |

### Thinktank...

#### Commercial Series 2021-2: Time Series Charts















#### Think Tank Commercial Series 2021-2: Current Charts