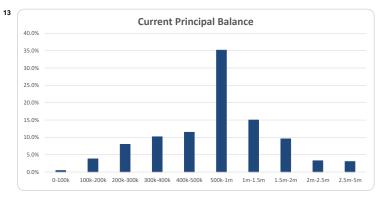

| 0.0%  | 0           | 0.0%  |
| Total                                           | 898    | 100%  | 465,314,377 | 100%  |

| redit Events •• | Number | Number |             | Balance |  |
|-----------------|--------|--------|-------------|---------|--|
|                 | Amount | %      | Amount      | %       |  |
| 0               | 898    | 100.0% | 465,314,377 | 100.0%  |  |
| 1               | 0      | 0.0%   | 0           | 0.0%    |  |
| 2               | 0      | 0.0%   | 0           | 0.0%    |  |
| 3               | 0      | 0%     | 0           | 0.0%    |  |
| Total           | 898    | 100%   | 465,314,377 | 100%    |  |

### Thinktank...

#### Commercial Series 2021-2: Time Series Charts















#### Think Tank Commercial Series 2021-2: Current Charts