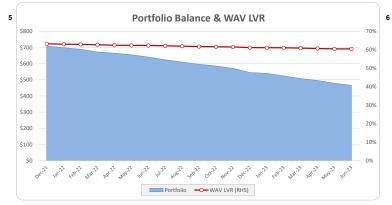

496,520  | 11.3% |
| Wholesale Trade                                 | 0      | 0.0%  | 0           | 0.0%  |
| Total                                           | 898    | 100%  | 465,314,377 | 100%  |

| redit Events •• | Number | Number |             | Balance |  |
|-----------------|--------|--------|-------------|---------|--|
|                 | Amount | %      | Amount      | %       |  |
| 0               | 898    | 100.0% | 465,314,377 | 100.0%  |  |
| 1               | 0      | 0.0%   | 0           | 0.0%    |  |
| 2               | 0      | 0.0%   | 0           | 0.0%    |  |
| 3               | 0      | 0%     | 0           | 0.0%    |  |
| Total           | 898    | 100%   | 465,314,377 | 100%    |  |

### Thinktank...

#### Commercial Series 2021-2: Time Series Charts















#### Think Tank Commercial Series 2021-2: Current Charts