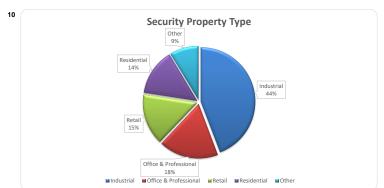

| 0      | 0.0%  | 0           | 0.0%  |
| Total                                           | 898    | 100%  | 465,314,377 | 100%  |

| redit Events •• | Number | Number |             | Balance |  |
|-----------------|--------|--------|-------------|---------|--|
|                 | Amount | %      | Amount      | %       |  |
| 0               | 898    | 100.0% | 465,314,377 | 100.0%  |  |
| 1               | 0      | 0.0%   | 0           | 0.0%    |  |
| 2               | 0      | 0.0%   | 0           | 0.0%    |  |
| 3               | 0      | 0%     | 0           | 0.0%    |  |
| Total           | 898    | 100%   | 465,314,377 | 100%    |  |

### Thinktank...

#### Commercial Series 2021-2: Time Series Charts















#### Think Tank Commercial Series 2021-2: Current Charts