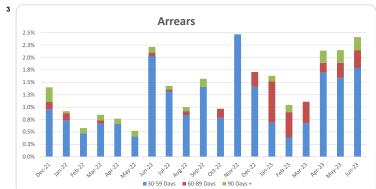

52,496,520  | 11.3% |
| Wholesale Trade                                 | 0      | 0.0%  | 0           | 0.0%  |
| Total                                           | 898    | 100%  | 465,314,377 | 100%  |

| redit Events •• | Number | Number |             | Balance |  |
|-----------------|--------|--------|-------------|---------|--|
|                 | Amount | %      | Amount      | %       |  |
| 0               | 898    | 100.0% | 465,314,377 | 100.0%  |  |
| 1               | 0      | 0.0%   | 0           | 0.0%    |  |
| 2               | 0      | 0.0%   | 0           | 0.0%    |  |
| 3               | 0      | 0%     | 0           | 0.0%    |  |
| Total           | 898    | 100%   | 465,314,377 | 100%    |  |

### Thinktank...

#### Commercial Series 2021-2: Time Series Charts















#### Think Tank Commercial Series 2021-2: Current Charts