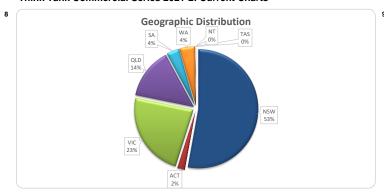

| 0      | 0.0%  | 0           | 0.0%  |
| Total                                           | 898    | 100%  | 465,314,377 | 100%  |

| redit Events •• | Number | Number |             | Balance |  |
|-----------------|--------|--------|-------------|---------|--|
|                 | Amount | %      | Amount      | %       |  |
| 0               | 898    | 100.0% | 465,314,377 | 100.0%  |  |
| 1               | 0      | 0.0%   | 0           | 0.0%    |  |
| 2               | 0      | 0.0%   | 0           | 0.0%    |  |
| 3               | 0      | 0%     | 0           | 0.0%    |  |
| Total           | 898    | 100%   | 465,314,377 | 100%    |  |

### Thinktank...

#### Commercial Series 2021-2: Time Series Charts















#### Think Tank Commercial Series 2021-2: Current Charts