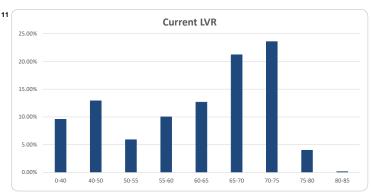

0      | 0.0%  | 0           | 0.0%  |
| Total                                           | 898    | 100%  | 465,314,377 | 100%  |

| redit Events •• | Number | Number |             | Balance |  |
|-----------------|--------|--------|-------------|---------|--|
|                 | Amount | %      | Amount      | %       |  |
| 0               | 898    | 100.0% | 465,314,377 | 100.0%  |  |
| 1               | 0      | 0.0%   | 0           | 0.0%    |  |
| 2               | 0      | 0.0%   | 0           | 0.0%    |  |
| 3               | 0      | 0%     | 0           | 0.0%    |  |
| Total           | 898    | 100%   | 465,314,377 | 100%    |  |

### Thinktank...

#### Commercial Series 2021-2: Time Series Charts















#### Think Tank Commercial Series 2021-2: Current Charts