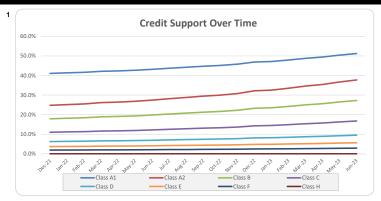

4% | 52,496,520  | 11.3% |
| Wholesale Trade                                 | 0      | 0.0%  | 0           | 0.0%  |
| Total                                           | 898    | 100%  | 465,314,377 | 100%  |

| redit Events •• | Number | Number |             | Balance |  |
|-----------------|--------|--------|-------------|---------|--|
|                 | Amount | %      | Amount      | %       |  |
| 0               | 898    | 100.0% | 465,314,377 | 100.0%  |  |
| 1               | 0      | 0.0%   | 0           | 0.0%    |  |
| 2               | 0      | 0.0%   | 0           | 0.0%    |  |
| 3               | 0      | 0%     | 0           | 0.0%    |  |
| Total           | 898    | 100%   | 465,314,377 | 100%    |  |

### Thinktank...

#### Commercial Series 2021-2: Time Series Charts















#### Think Tank Commercial Series 2021-2: Current Charts