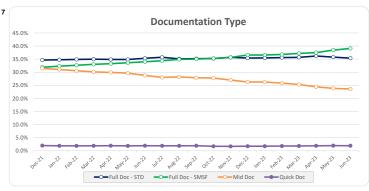

520  | 11.3% |
| Wholesale Trade                                 | 0      | 0.0%  | 0           | 0.0%  |
| Total                                           | 898    | 100%  | 465,314,377 | 100%  |

| redit Events •• | Number | Number |             | Balance |  |
|-----------------|--------|--------|-------------|---------|--|
|                 | Amount | %      | Amount      | %       |  |
| 0               | 898    | 100.0% | 465,314,377 | 100.0%  |  |
| 1               | 0      | 0.0%   | 0           | 0.0%    |  |
| 2               | 0      | 0.0%   | 0           | 0.0%    |  |
| 3               | 0      | 0%     | 0           | 0.0%    |  |
| Total           | 898    | 100%   | 465,314,377 | 100%    |  |

### Thinktank...

#### Commercial Series 2021-2: Time Series Charts















#### Think Tank Commercial Series 2021-2: Current Charts