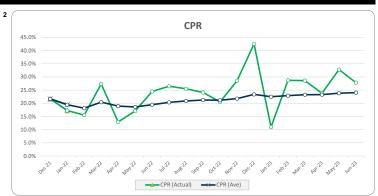

| 52,496,520  | 11.3% |
| Wholesale Trade                                 | 0      | 0.0%  | 0           | 0.0%  |
| Total                                           | 898    | 100%  | 465,314,377 | 100%  |

| redit Events •• | Number | Number |             | Balance |  |
|-----------------|--------|--------|-------------|---------|--|
|                 | Amount | %      | Amount      | %       |  |
| 0               | 898    | 100.0% | 465,314,377 | 100.0%  |  |
| 1               | 0      | 0.0%   | 0           | 0.0%    |  |
| 2               | 0      | 0.0%   | 0           | 0.0%    |  |
| 3               | 0      | 0%     | 0           | 0.0%    |  |
| Total           | 898    | 100%   | 465,314,377 | 100%    |  |

### Thinktank...

#### Commercial Series 2021-2: Time Series Charts















#### Think Tank Commercial Series 2021-2: Current Charts