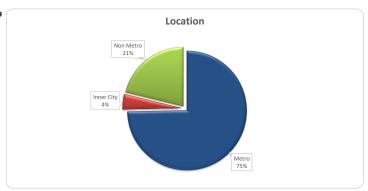

| 0      | 0.0%  | 0           | 0.0%  |
| Total                                           | 898    | 100%  | 465,314,377 | 100%  |

| redit Events •• | Number | Number |             | Balance |  |
|-----------------|--------|--------|-------------|---------|--|
|                 | Amount | %      | Amount      | %       |  |
| 0               | 898    | 100.0% | 465,314,377 | 100.0%  |  |
| 1               | 0      | 0.0%   | 0           | 0.0%    |  |
| 2               | 0      | 0.0%   | 0           | 0.0%    |  |
| 3               | 0      | 0%     | 0           | 0.0%    |  |
| Total           | 898    | 100%   | 465,314,377 | 100%    |  |

### Thinktank...

#### Commercial Series 2021-2: Time Series Charts















#### Think Tank Commercial Series 2021-2: Current Charts