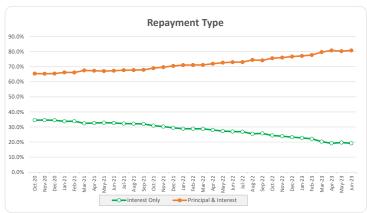

| Summary ●●                     |             |
|--------------------------------|-------------|
|                                | 500         |
| Loans                          | 538         |
| Facilities                     | 522         |
| Borrower Groups                | 493         |
| Balance                        | 257,749,058 |
| Avg Loan Balance               | 479,087     |
| Max Loan Balance               | 3,607,180   |
| Avg Facility Balance           | 493,772     |
| Max Facility Balance           | 3,607,180   |
| Avg Group Balance              | 522,818     |
| Max Group Balance              | 3,607,180   |
| WA Current LVR                 | 60.4%       |
| Max Current LVR                | 85.1%       |
| WA Yield                       | 8.97%       |
| WA Seasoning (months)          | 52.4        |
| % IO                           | 19.2%       |
| % Investor                     | 56.0%       |
| % SMSF                         | 43.2%       |
| WA Interest Cover (UnStressed) | 2.93        |