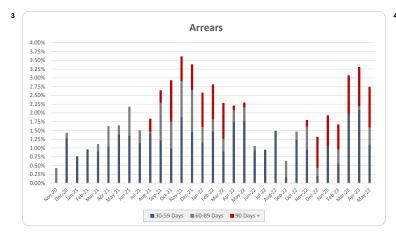

## d. Arrears

| Current Period      | 30 - 59 Days | 60 - 89 Days | 90 + Days | Total     |
|---------------------|--------------|--------------|-----------|-----------|
| No. of Loans        | 4            | 3            | 3         | 10        |
| Balance Outstanding | 3,820,147    | 1,846,490    | 2,419,099 | 8,085,736 |
| % Portfolio Balance | 1.48%        | 0.72%        | 0.94%     | 3.14%     |