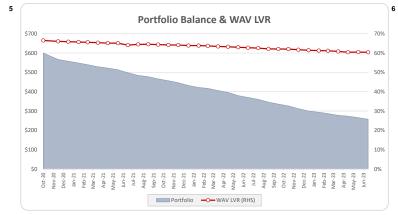

| Summary ●●                     |             |
|--------------------------------|-------------|
|                                | 500         |
| Loans                          | 538         |
| Facilities                     | 522         |
| Borrower Groups                | 493         |
| Balance                        | 257,749,058 |
| Avg Loan Balance               | 479,087     |
| Max Loan Balance               | 3,607,180   |
| Avg Facility Balance           | 493,772     |
| Max Facility Balance           | 3,607,180   |
| Avg Group Balance              | 522,818     |
| Max Group Balance              | 3,607,180   |
| WA Current LVR                 | 60.4%       |
| Max Current LVR                | 85.1%       |
| WA Yield                       | 8.97%       |
| WA Seasoning (months)          | 52.4        |
| % IO                           | 19.2%       |
| % Investor                     | 56.0%       |
| % SMSF                         | 43.2%       |
| WA Interest Cover (UnStressed) | 2.93        |