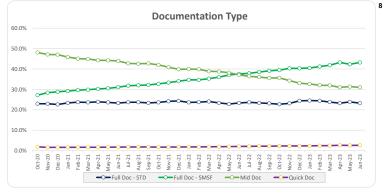

| Summary ●●                     |             |
|--------------------------------|-------------|
|                                | 500         |
| Loans                          | 538         |
| Facilities                     | 522         |
| Borrower Groups                | 493         |
| Balance                        | 257,749,058 |
| Avg Loan Balance               | 479,087     |
| Max Loan Balance               | 3,607,180   |
| Avg Facility Balance           | 493,772     |
| Max Facility Balance           | 3,607,180   |
| Avg Group Balance              | 522,818     |
| Max Group Balance              | 3,607,180   |
| WA Current LVR                 | 60.4%       |
| Max Current LVR                | 85.1%       |
| WA Yield                       | 8.97%       |
| WA Seasoning (months)          | 52.4        |
| % IO                           | 19.2%       |
| % Investor                     | 56.0%       |
| % SMSF                         | 43.2%       |
| WA Interest Cover (UnStressed) | 2.93        |