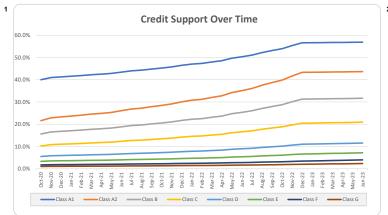

| Th                   | inktar                                                                                                                                                                                                                                                                                                                                                                                                                          | ık <mark></mark>                                                                                                                                                                                                                                                                                                                                                                                                                                                                                                                                                                                                                                                                                                                                                                                                                                                                                                                                                                                                                                                                                                                                                                                                                                                                                                                                                                                                                                                                                                                                                                                                                                                                                                                                                                                                                                                                                                                                                                                                                                                                                                               | Se                           | ries 2020-1 - NO               | TE BALAN         | ICES        |                 |                          |                                                                                                                                                                                                                        |
|----------------------|---------------------------------------------------------------------------------------------------------------------------------------------------------------------------------------------------------------------------------------------------------------------------------------------------------------------------------------------------------------------------------------------------------------------------------|--------------------------------------------------------------------------------------------------------------------------------------------------------------------------------------------------------------------------------------------------------------------------------------------------------------------------------------------------------------------------------------------------------------------------------------------------------------------------------------------------------------------------------------------------------------------------------------------------------------------------------------------------------------------------------------------------------------------------------------------------------------------------------------------------------------------------------------------------------------------------------------------------------------------------------------------------------------------------------------------------------------------------------------------------------------------------------------------------------------------------------------------------------------------------------------------------------------------------------------------------------------------------------------------------------------------------------------------------------------------------------------------------------------------------------------------------------------------------------------------------------------------------------------------------------------------------------------------------------------------------------------------------------------------------------------------------------------------------------------------------------------------------------------------------------------------------------------------------------------------------------------------------------------------------------------------------------------------------------------------------------------------------------------------------------------------------------------------------------------------------------|------------------------------|--------------------------------|------------------|-------------|-----------------|--------------------------|------------------------------------------------------------------------------------------------------------------------------------------------------------------------------------------------------------------------|
|                      | Beginning<br>Collection                                                                                                                                                                                                                                                                                                                                                                                                         |                                                                                                                                                                                                                                                                                                                                                                                                                                                                                                                                                                                                                                                                                                                                                                                                                                                                                                                                                                                                                                                                                                                                                                                                                                                                                                                                                                                                                                                                                                                                                                                                                                                                                                                                                                                                                                                                                                                                                                                                                                                                                                                                | Principal                    | End of Collection              | Closing<br>Bond  | Opening     | Closing Charge- | Interest Due             |                                                                                                                                                                                                                        |
| NOTE                 | Period                                                                                                                                                                                                                                                                                                                                                                                                                          | Drawings                                                                                                                                                                                                                                                                                                                                                                                                                                                                                                                                                                                                                                                                                                                                                                                                                                                                                                                                                                                                                                                                                                                                                                                                                                                                                                                                                                                                                                                                                                                                                                                                                                                                                                                                                                                                                                                                                                                                                                                                                                                                                                                       | Repaid                       | Period                         | Factor           | Charge-Offs | Offs            | (inc accrued)            | Interest Paid                                                                                                                                                                                                          |
| Class A1<br>Class A2 | 114,246,700.15                                                                                                                                                                                                                                                                                                                                                                                                                  |                                                                                                                                                                                                                                                                                                                                                                                                                                                                                                                                                                                                                                                                                                                                                                                                                                                                                                                                                                                                                                                                                                                                                                                                                                                                                                                                                                                                                                                                                                                                                                                                                                                                                                                                                                                                                                                                                                                                                                                                                                                                                                                                | 3,398,969.89<br>1,042,350.77 | 110,847,730.26                 | 30.8%<br>30.8%   | 0.00        | 0.00            | 478,333.72<br>153,168.20 | 478,333.72                                                                                                                                                                                                             |
| Class A2<br>Class B  | 35,035,654.71<br>31,695,435.00                                                                                                                                                                                                                                                                                                                                                                                                  |                                                                                                                                                                                                                                                                                                                                                                                                                                                                                                                                                                                                                                                                                                                                                                                                                                                                                                                                                                                                                                                                                                                                                                                                                                                                                                                                                                                                                                                                                                                                                                                                                                                                                                                                                                                                                                                                                                                                                                                                                                                                                                                                | 942,975.41                   | 33,993,303.94<br>30,752,459.59 | 30.6%<br>85.4%   | 0.00        | 0.00<br>0.00    | 158,494.54               | 153,168.20<br>158,494.54                                                                                                                                                                                               |
| Class C              | 28,525,891.50                                                                                                                                                                                                                                                                                                                                                                                                                   |                                                                                                                                                                                                                                                                                                                                                                                                                                                                                                                                                                                                                                                                                                                                                                                                                                                                                                                                                                                                                                                                                                                                                                                                                                                                                                                                                                                                                                                                                                                                                                                                                                                                                                                                                                                                                                                                                                                                                                                                                                                                                                                                | 848,677.87                   | 27,677,213.63                  | 85.4%            | 0.00        | 0.00            | 163,746.43               | 163,746.43                                                                                                                                                                                                             |
| Class D              | 24,828,090.75                                                                                                                                                                                                                                                                                                                                                                                                                   |                                                                                                                                                                                                                                                                                                                                                                                                                                                                                                                                                                                                                                                                                                                                                                                                                                                                                                                                                                                                                                                                                                                                                                                                                                                                                                                                                                                                                                                                                                                                                                                                                                                                                                                                                                                                                                                                                                                                                                                                                                                                                                                                | 738,664.07                   | 24,089,426.67                  | 85.4%            | 0.00        | 0.00            | 162,722.63               | 162,722.63                                                                                                                                                                                                             |
| Class E              | 11,621,659.50                                                                                                                                                                                                                                                                                                                                                                                                                   |                                                                                                                                                                                                                                                                                                                                                                                                                                                                                                                                                                                                                                                                                                                                                                                                                                                                                                                                                                                                                                                                                                                                                                                                                                                                                                                                                                                                                                                                                                                                                                                                                                                                                                                                                                                                                                                                                                                                                                                                                                                                                                                                | 345,757.65                   | 11,275,901.85                  | 85.4%            | 0.00        | 0.00            | 112,274.78               | 112,274.78                                                                                                                                                                                                             |
| Class F              | 8,452,116.00                                                                                                                                                                                                                                                                                                                                                                                                                    |                                                                                                                                                                                                                                                                                                                                                                                                                                                                                                                                                                                                                                                                                                                                                                                                                                                                                                                                                                                                                                                                                                                                                                                                                                                                                                                                                                                                                                                                                                                                                                                                                                                                                                                                                                                                                                                                                                                                                                                                                                                                                                                                | 251,460.11                   | 8,200,655.89                   | 85.4%            | 0.00        | 0.00            | 87,906.64                | 87,906.64                                                                                                                                                                                                              |
| Class G              | 4,200,000.00                                                                                                                                                                                                                                                                                                                                                                                                                    |                                                                                                                                                                                                                                                                                                                                                                                                                                                                                                                                                                                                                                                                                                                                                                                                                                                                                                                                                                                                                                                                                                                                                                                                                                                                                                                                                                                                                                                                                                                                                                                                                                                                                                                                                                                                                                                                                                                                                                                                                                                                                                                                | 0.00                         | 4,200,000.00                   | 100.0%           | 0.00        | 0.00            | 45,235.73                | 45,235.73                                                                                                                                                                                                              |
| Class H              | 6,000,000.00                                                                                                                                                                                                                                                                                                                                                                                                                    |                                                                                                                                                                                                                                                                                                                                                                                                                                                                                                                                                                                                                                                                                                                                                                                                                                                                                                                                                                                                                                                                                                                                                                                                                                                                                                                                                                                                                                                                                                                                                                                                                                                                                                                                                                                                                                                                                                                                                                                                                                                                                                                                | 0.00                         | 6,000,000.00                   | 100.0%           | 0.00        | 0.00            | 69,060.82                | 69,060.82                                                                                                                                                                                                              |
| 1. GENERAL           |                                                                                                                                                                                                                                                                                                                                                                                                                                 |                                                                                                                                                                                                                                                                                                                                                                                                                                                                                                                                                                                                                                                                                                                                                                                                                                                                                                                                                                                                                                                                                                                                                                                                                                                                                                                                                                                                                                                                                                                                                                                                                                                                                                                                                                                                                                                                                                                                                                                                                                                                                                                                |                              |                                |                  |             |                 |                          |                                                                                                                                                                                                                        |
|                      | Current Payment D<br>Collection Period (s<br>Collection Period (sta<br>Interest Period (end<br>Days in Interest Pe                                                                                                                                                                                                                                                                                                              | start)<br>end)<br>irt)<br>d)                                                                                                                                                                                                                                                                                                                                                                                                                                                                                                                                                                                                                                                                                                                                                                                                                                                                                                                                                                                                                                                                                                                                                                                                                                                                                                                                                                                                                                                                                                                                                                                                                                                                                                                                                                                                                                                                                                                                                                                                                                                                                                   |                              |                                |                  |             |                 |                          | 10-Jul-23<br>1-Jun-23<br>30-Jun-23<br>13-Jun-23<br>9-Jul-23<br>27                                                                                                                                                      |
|                      | Next Payment Date                                                                                                                                                                                                                                                                                                                                                                                                               | 9                                                                                                                                                                                                                                                                                                                                                                                                                                                                                                                                                                                                                                                                                                                                                                                                                                                                                                                                                                                                                                                                                                                                                                                                                                                                                                                                                                                                                                                                                                                                                                                                                                                                                                                                                                                                                                                                                                                                                                                                                                                                                                                              |                              |                                |                  |             |                 |                          | 10-Aug-23                                                                                                                                                                                                              |
| 2. COLLECTIO         |                                                                                                                                                                                                                                                                                                                                                                                                                                 |                                                                                                                                                                                                                                                                                                                                                                                                                                                                                                                                                                                                                                                                                                                                                                                                                                                                                                                                                                                                                                                                                                                                                                                                                                                                                                                                                                                                                                                                                                                                                                                                                                                                                                                                                                                                                                                                                                                                                                                                                                                                                                                                |                              |                                |                  |             |                 |                          |                                                                                                                                                                                                                        |
|                      | a. Total Available Interest on Mortgag Early Repayment F Principal Draws Liquidity Draws Other Income (1) Total Available Inco                                                                                                                                                                                                                                                                                                  | ge Loans<br>Fees<br>ome                                                                                                                                                                                                                                                                                                                                                                                                                                                                                                                                                                                                                                                                                                                                                                                                                                                                                                                                                                                                                                                                                                                                                                                                                                                                                                                                                                                                                                                                                                                                                                                                                                                                                                                                                                                                                                                                                                                                                                                                                                                                                                        |                              |                                |                  |             |                 |                          | 1,937,858.87<br>0.00<br>0.00<br>0.00<br>79,670.14<br>2,017,529.01                                                                                                                                                      |
|                      | b. Total Principal Principal Received Principal from the s                                                                                                                                                                                                                                                                                                                                                                      | Principal on the Mortgage                                                                                                                                                                                                                                                                                                                                                                                                                                                                                                                                                                                                                                                                                                                                                                                                                                                                                                                                                                                                                                                                                                                                                                                                                                                                                                                                                                                                                                                                                                                                                                                                                                                                                                                                                                                                                                                                                                                                                                                                                                                                                                      | Loans                        | , funds received from the      | e Porpearance S. | PV etc      |                 |                          | 7,673,768.45<br>0.00                                                                                                                                                                                                   |
|                      | Other Principal Total Principal Coll                                                                                                                                                                                                                                                                                                                                                                                            | ootions                                                                                                                                                                                                                                                                                                                                                                                                                                                                                                                                                                                                                                                                                                                                                                                                                                                                                                                                                                                                                                                                                                                                                                                                                                                                                                                                                                                                                                                                                                                                                                                                                                                                                                                                                                                                                                                                                                                                                                                                                                                                                                                        |                              |                                |                  |             |                 |                          | -6,152.53<br>7,667,615.92                                                                                                                                                                                              |
|                      | ·                                                                                                                                                                                                                                                                                                                                                                                                                               | ections                                                                                                                                                                                                                                                                                                                                                                                                                                                                                                                                                                                                                                                                                                                                                                                                                                                                                                                                                                                                                                                                                                                                                                                                                                                                                                                                                                                                                                                                                                                                                                                                                                                                                                                                                                                                                                                                                                                                                                                                                                                                                                                        |                              |                                |                  |             |                 |                          | 7,007,015.92                                                                                                                                                                                                           |
| 3. PRINCIPAL I       |                                                                                                                                                                                                                                                                                                                                                                                                                                 |                                                                                                                                                                                                                                                                                                                                                                                                                                                                                                                                                                                                                                                                                                                                                                                                                                                                                                                                                                                                                                                                                                                                                                                                                                                                                                                                                                                                                                                                                                                                                                                                                                                                                                                                                                                                                                                                                                                                                                                                                                                                                                                                |                              |                                |                  |             |                 |                          | 0.00                                                                                                                                                                                                                   |
|                      | Opening Balance Plus Additional Prir Less Repayment o Closing Balance                                                                                                                                                                                                                                                                                                                                                           |                                                                                                                                                                                                                                                                                                                                                                                                                                                                                                                                                                                                                                                                                                                                                                                                                                                                                                                                                                                                                                                                                                                                                                                                                                                                                                                                                                                                                                                                                                                                                                                                                                                                                                                                                                                                                                                                                                                                                                                                                                                                                                                                |                              |                                |                  |             |                 |                          | 0.00<br>0.00<br>0.00<br>0.00                                                                                                                                                                                           |
| 4. SUMMARY II        | NCOME WATERFA                                                                                                                                                                                                                                                                                                                                                                                                                   | LL                                                                                                                                                                                                                                                                                                                                                                                                                                                                                                                                                                                                                                                                                                                                                                                                                                                                                                                                                                                                                                                                                                                                                                                                                                                                                                                                                                                                                                                                                                                                                                                                                                                                                                                                                                                                                                                                                                                                                                                                                                                                                                                             |                              |                                |                  |             |                 |                          |                                                                                                                                                                                                                        |
|                      | Senior Expenses - Senior Expenses - Senior Expenses - Liquidity Draw repa Class Redraw Inter Class A1 Interest Class A2 Interest Class B Interest Class C Interest Class C Interest Class F Interest Class F Interest Class F Interest Class F Interest Class G Interest Crimpion Current Losses & C Amortisation Event Class G Interest Extraordinary Expe Liquidity Facility Pr Class H Interest Other Expenses Excess Spread | Items 5.8(a) to (e Items 5.8(f) (Included in the second in | -Offs                        | ealer Payments                 |                  |             |                 |                          | 98,324.18<br>5,645.71<br>0.00<br>0.00<br>478,333.72<br>153,168.20<br>158,494.54<br>163,746.43<br>162,722.63<br>112,274.78<br>87,906.64<br>0.00<br>0.00<br>0.00<br>45,235.73<br>0.00<br>69,060.82<br>0.00<br>482,615.62 |