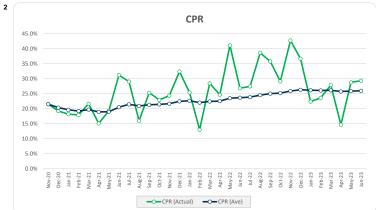

## b. Repayments

Principal received on Mortgage Loans during Collection Period 7,667,615.92
Scheduled Principal Payments received 370,982.00
Unscheduled Principal Payments received - Redraw 7,296,633.92
CPR (%) - Total Repayment 29.3%