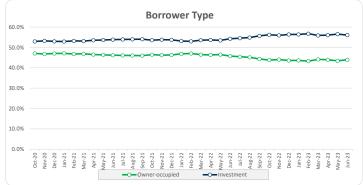

| Summary ●●                     |             |
|--------------------------------|-------------|
|                                | 500         |
| Loans                          | 538         |
| Facilities                     | 522         |
| Borrower Groups                | 493         |
| Balance                        | 257,749,058 |
| Avg Loan Balance               | 479,087     |
| Max Loan Balance               | 3,607,180   |
| Avg Facility Balance           | 493,772     |
| Max Facility Balance           | 3,607,180   |
| Avg Group Balance              | 522,818     |
| Max Group Balance              | 3,607,180   |
| WA Current LVR                 | 60.4%       |
| Max Current LVR                | 85.1%       |
| WA Yield                       | 8.97%       |
| WA Seasoning (months)          | 52.4        |
| % IO                           | 19.2%       |
| % Investor                     | 56.0%       |
| % SMSF                         | 43.2%       |
| WA Interest Cover (UnStressed) | 2.93        |