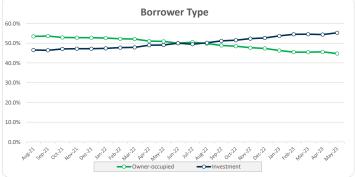

| 461    | 100%  | 246,483,339 | 100%    |  |

|       | Number |        | Balance     |        |
|-------|--------|--------|-------------|--------|
|       | Amount | %      | Amount      | %      |
| 0     | 461    | 100.0% | 246,483,339 | 100.0% |
| 1     | 0      | 0.0%   | 0           | 0.0%   |
| 2     | 0      | 0.0%   | 0           | 0.0%   |
| 3     | 0      | 0%     | 0           | 0%     |
| Total | 461    | 100%   | 246,483,339 | 100%   |

100%

### Thinktank..

3

Residential Series 2021-1: Time Series Charts









Please be advised that arrears in the 90+ day bucket as at 31 May 2023 was reported at 1.57%. One of the arrears loans in the bucket has been fully paid off, therefore the 90+ day arrears has reduced to 1.06% as at 1 June 2023.









#### Think Tank Residential Series 2021-1: Current Charts













10