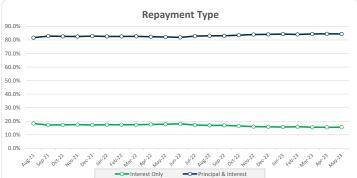

| 461    | 100%  | 246,483,339 | 100%    |  |

|       | Number |        | Balance     |        |
|-------|--------|--------|-------------|--------|
|       | Amount | %      | Amount      | %      |
| 0     | 461    | 100.0% | 246,483,339 | 100.0% |
| 1     | 0      | 0.0%   | 0           | 0.0%   |
| 2     | 0      | 0.0%   | 0           | 0.0%   |
| 3     | 0      | 0%     | 0           | 0%     |
| Total | 461    | 100%   | 246,483,339 | 100%   |

100%

### Thinktank..

3

Residential Series 2021-1: Time Series Charts









Please be advised that arrears in the 90+ day bucket as at 31 May 2023 was reported at 1.57%. One of the arrears loans in the bucket has been fully paid off, therefore the 90+ day arrears has reduced to 1.06% as at 1 June 2023.









#### Think Tank Residential Series 2021-1: Current Charts













10