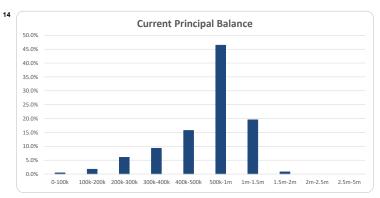

|

|       | Number |        | Balance     |        |
|-------|--------|--------|-------------|--------|
|       | Amount | %      | Amount      | %      |
| 0     | 461    | 100.0% | 246,483,339 | 100.0% |
| 1     | 0      | 0.0%   | 0           | 0.0%   |
| 2     | 0      | 0.0%   | 0           | 0.0%   |
| 3     | 0      | 0%     | 0           | 0%     |
| Total | 461    | 100%   | 246,483,339 | 100%   |

100%

### Thinktank..

3

Residential Series 2021-1: Time Series Charts









Please be advised that arrears in the 90+ day bucket as at 31 May 2023 was reported at 1.57%. One of the arrears loans in the bucket has been fully paid off, therefore the 90+ day arrears has reduced to 1.06% as at 1 June 2023.









#### Think Tank Residential Series 2021-1: Current Charts













10