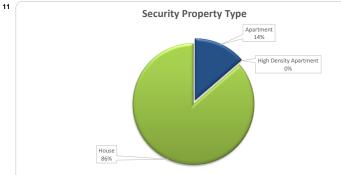

|  |

|       | Number |        | Balance     |        |
|-------|--------|--------|-------------|--------|
|       | Amount | %      | Amount      | %      |
| 0     | 461    | 100.0% | 246,483,339 | 100.0% |
| 1     | 0      | 0.0%   | 0           | 0.0%   |
| 2     | 0      | 0.0%   | 0           | 0.0%   |
| 3     | 0      | 0%     | 0           | 0%     |
| Total | 461    | 100%   | 246,483,339 | 100%   |

100%

### Thinktank..

3

Residential Series 2021-1: Time Series Charts









Please be advised that arrears in the 90+ day bucket as at 31 May 2023 was reported at 1.57%. One of the arrears loans in the bucket has been fully paid off, therefore the 90+ day arrears has reduced to 1.06% as at 1 June 2023.









#### Think Tank Residential Series 2021-1: Current Charts













10