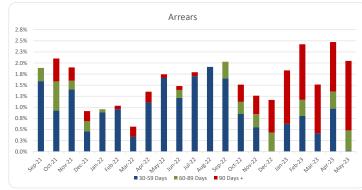

,149,275  | 6.6%    |  |
| Transport, Postal and Warehousing               | 56     | 12.1% | 29,907,066  | 12.1%   |  |
| Wholesale Trade                                 | 0      | 0     | 0           | 0       |  |
| Total                                           | 461    | 100%  | 246,483,339 | 100%    |  |

|       | Number |        | Balance     |        |
|-------|--------|--------|-------------|--------|
|       | Amount | %      | Amount      | %      |
| 0     | 461    | 100.0% | 246,483,339 | 100.0% |
| 1     | 0      | 0.0%   | 0           | 0.0%   |
| 2     | 0      | 0.0%   | 0           | 0.0%   |
| 3     | 0      | 0%     | 0           | 0%     |
| Total | 461    | 100%   | 246,483,339 | 100%   |

100%

### Thinktank..

3

Residential Series 2021-1: Time Series Charts









Please be advised that arrears in the 90+ day bucket as at 31 May 2023 was reported at 1.57%. One of the arrears loans in the bucket has been fully paid off, therefore the 90+ day arrears has reduced to 1.06% as at 1 June 2023.









#### Think Tank Residential Series 2021-1: Current Charts













10