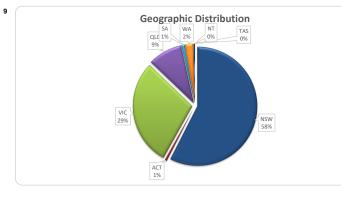

100%    |  |

|       | Number |        | Balance     |        |
|-------|--------|--------|-------------|--------|
|       | Amount | %      | Amount      | %      |
| 0     | 461    | 100.0% | 246,483,339 | 100.0% |
| 1     | 0      | 0.0%   | 0           | 0.0%   |
| 2     | 0      | 0.0%   | 0           | 0.0%   |
| 3     | 0      | 0%     | 0           | 0%     |
| Total | 461    | 100%   | 246,483,339 | 100%   |

100%

### Thinktank..

3

Residential Series 2021-1: Time Series Charts









Please be advised that arrears in the 90+ day bucket as at 31 May 2023 was reported at 1.57%. One of the arrears loans in the bucket has been fully paid off, therefore the 90+ day arrears has reduced to 1.06% as at 1 June 2023.









#### Think Tank Residential Series 2021-1: Current Charts













10