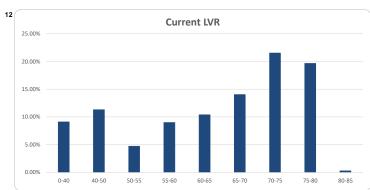

|  |

|       | Number |        | Balance     |        |
|-------|--------|--------|-------------|--------|
|       | Amount | %      | Amount      | %      |
| 0     | 461    | 100.0% | 246,483,339 | 100.0% |
| 1     | 0      | 0.0%   | 0           | 0.0%   |
| 2     | 0      | 0.0%   | 0           | 0.0%   |
| 3     | 0      | 0%     | 0           | 0%     |
| Total | 461    | 100%   | 246,483,339 | 100%   |

100%

### Thinktank..

3

Residential Series 2021-1: Time Series Charts









Please be advised that arrears in the 90+ day bucket as at 31 May 2023 was reported at 1.57%. One of the arrears loans in the bucket has been fully paid off, therefore the 90+ day arrears has reduced to 1.06% as at 1 June 2023.









#### Think Tank Residential Series 2021-1: Current Charts













10