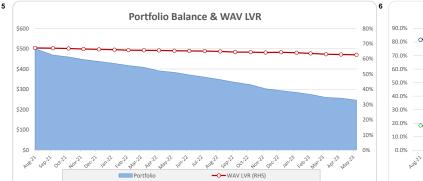

| 461    | 100%  | 246,483,339 | 100%    |  |

|       | Number |        | Balance     |        |
|-------|--------|--------|-------------|--------|
|       | Amount | %      | Amount      | %      |
| 0     | 461    | 100.0% | 246,483,339 | 100.0% |
| 1     | 0      | 0.0%   | 0           | 0.0%   |
| 2     | 0      | 0.0%   | 0           | 0.0%   |
| 3     | 0      | 0%     | 0           | 0%     |
| Total | 461    | 100%   | 246,483,339 | 100%   |

100%

### Thinktank..

3

Residential Series 2021-1: Time Series Charts









Please be advised that arrears in the 90+ day bucket as at 31 May 2023 was reported at 1.57%. One of the arrears loans in the bucket has been fully paid off, therefore the 90+ day arrears has reduced to 1.06% as at 1 June 2023.









#### Think Tank Residential Series 2021-1: Current Charts













10