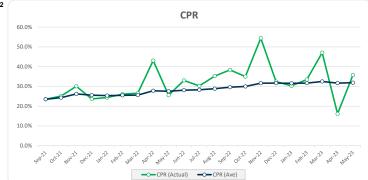

16,149,275  | 6.6%    |  |
| Transport, Postal and Warehousing               | 56     | 12.1% | 29,907,066  | 12.1%   |  |
| Wholesale Trade                                 | 0      | 0     | 0           | 0       |  |
| Total                                           | 461    | 100%  | 246,483,339 | 100%    |  |

|       | Number |        | Balance     |        |
|-------|--------|--------|-------------|--------|
|       | Amount | %      | Amount      | %      |
| 0     | 461    | 100.0% | 246,483,339 | 100.0% |
| 1     | 0      | 0.0%   | 0           | 0.0%   |
| 2     | 0      | 0.0%   | 0           | 0.0%   |
| 3     | 0      | 0%     | 0           | 0%     |
| Total | 461    | 100%   | 246,483,339 | 100%   |

100%

### Thinktank..

3

Residential Series 2021-1: Time Series Charts









Please be advised that arrears in the 90+ day bucket as at 31 May 2023 was reported at 1.57%. One of the arrears loans in the bucket has been fully paid off, therefore the 90+ day arrears has reduced to 1.06% as at 1 June 2023.









#### Think Tank Residential Series 2021-1: Current Charts













10