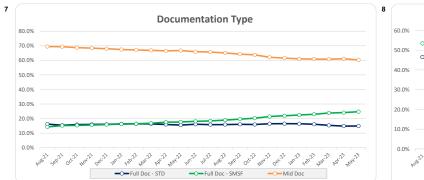

| 461    | 100%  | 246,483,339 | 100%    |  |

|       | Number |        | Balance     |        |
|-------|--------|--------|-------------|--------|
|       | Amount | %      | Amount      | %      |
| 0     | 461    | 100.0% | 246,483,339 | 100.0% |
| 1     | 0      | 0.0%   | 0           | 0.0%   |
| 2     | 0      | 0.0%   | 0           | 0.0%   |
| 3     | 0      | 0%     | 0           | 0%     |
| Total | 461    | 100%   | 246,483,339 | 100%   |

100%

### Thinktank..

3

Residential Series 2021-1: Time Series Charts









Please be advised that arrears in the 90+ day bucket as at 31 May 2023 was reported at 1.57%. One of the arrears loans in the bucket has been fully paid off, therefore the 90+ day arrears has reduced to 1.06% as at 1 June 2023.









#### Think Tank Residential Series 2021-1: Current Charts













10