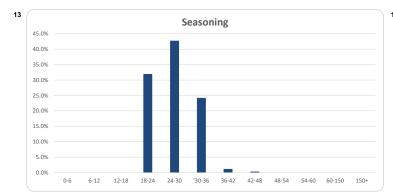

|  |

|       | Number |        | Balance     |        |
|-------|--------|--------|-------------|--------|
|       | Amount | %      | Amount      | %      |
| 0     | 461    | 100.0% | 246,483,339 | 100.0% |
| 1     | 0      | 0.0%   | 0           | 0.0%   |
| 2     | 0      | 0.0%   | 0           | 0.0%   |
| 3     | 0      | 0%     | 0           | 0%     |
| Total | 461    | 100%   | 246,483,339 | 100%   |

100%

### Thinktank..

3

Residential Series 2021-1: Time Series Charts









Please be advised that arrears in the 90+ day bucket as at 31 May 2023 was reported at 1.57%. One of the arrears loans in the bucket has been fully paid off, therefore the 90+ day arrears has reduced to 1.06% as at 1 June 2023.









#### Think Tank Residential Series 2021-1: Current Charts













10