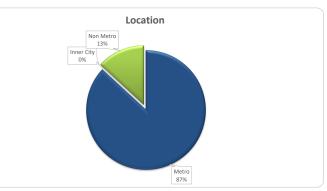

0%    |  |

|       | Number |        | Balance     |        |
|-------|--------|--------|-------------|--------|
|       | Amount | %      | Amount      | %      |
| 0     | 461    | 100.0% | 246,483,339 | 100.0% |
| 1     | 0      | 0.0%   | 0           | 0.0%   |
| 2     | 0      | 0.0%   | 0           | 0.0%   |
| 3     | 0      | 0%     | 0           | 0%     |
| Total | 461    | 100%   | 246,483,339 | 100%   |

100%

### Thinktank..

3

Residential Series 2021-1: Time Series Charts









Please be advised that arrears in the 90+ day bucket as at 31 May 2023 was reported at 1.57%. One of the arrears loans in the bucket has been fully paid off, therefore the 90+ day arrears has reduced to 1.06% as at 1 June 2023.









#### Think Tank Residential Series 2021-1: Current Charts













10