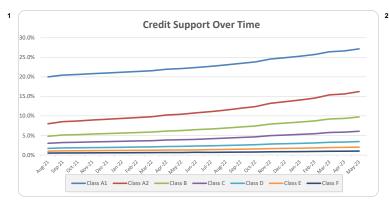

| 16,149,275  | 6.6%    |  |
| Transport, Postal and Warehousing               | 56     | 12.1% | 29,907,066  | 12.1%   |  |
| Wholesale Trade                                 | 0      | 0     | 0           | 0       |  |
| Total                                           | 461    | 100%  | 246,483,339 | 100%    |  |

|       | Number |        | Balance     |        |
|-------|--------|--------|-------------|--------|
|       | Amount | %      | Amount      | %      |
| 0     | 461    | 100.0% | 246,483,339 | 100.0% |
| 1     | 0      | 0.0%   | 0           | 0.0%   |
| 2     | 0      | 0.0%   | 0           | 0.0%   |
| 3     | 0      | 0%     | 0           | 0%     |
| Total | 461    | 100%   | 246,483,339 | 100%   |

100%

### Thinktank..

3

Residential Series 2021-1: Time Series Charts









Please be advised that arrears in the 90+ day bucket as at 31 May 2023 was reported at 1.57%. One of the arrears loans in the bucket has been fully paid off, therefore the 90+ day arrears has reduced to 1.06% as at 1 June 2023.









#### Think Tank Residential Series 2021-1: Current Charts













10