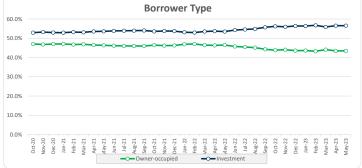

| Amount |        | %     | Amount     | %     |  |  |  |
| Apartment                    | 48     |        | 21.5% | 20,009,213 | 20.2% |  |  |  |
| High Density Apartment       | 0      |        | 0.0%  | 0          | 0.0%  |  |  |  |
| House                        | 175    |        | 78.5% | 79,207,249 | 79.8% |  |  |  |
|                              |        |        |       |            |       |  |  |  |
| Total                        | 223    |        | 100%  | 99,216,463 | 100%  |  |  |  |

| 1     | 1   | 0.2% | 559,735     | 0.2% |
|-------|-----|------|-------------|------|
| 2     | 0   | 0.0% | 0           | 0.0% |
| 3     | 0   | 0%   | 0           | 0%   |
| Total | 549 | 100% | 265,313,237 | 100% |

## Thinktank.

## Series 2020-1: Time Series Charts