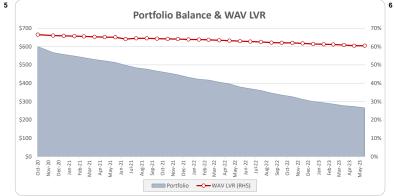

| Amount |        | %     | Amount     | %     |  |  |  |
| Apartment                    | 48     |        | 21.5% | 20,009,213 | 20.2% |  |  |  |
| High Density Apartment       | 0      |        | 0.0%  | 0          | 0.0%  |  |  |  |
| House                        | 175    |        | 78.5% | 79,207,249 | 79.8% |  |  |  |
|                              |        |        |       |            |       |  |  |  |
| Total                        | 223    |        | 100%  | 99,216,463 | 100%  |  |  |  |

| 1     | 1   | 0.2% | 559,735     | 0.2% |
|-------|-----|------|-------------|------|
| 2     | 0   | 0.0% | 0           | 0.0% |
| 3     | 0   | 0%   | 0           | 0%   |
| Total | 549 | 100% | 265,313,237 | 100% |

## Thinktank.

## Series 2020-1: Time Series Charts