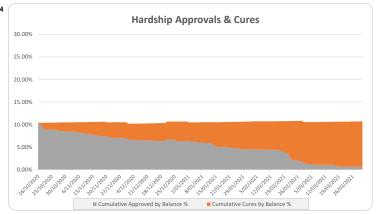

| Amount |        | %     | Amount     | %     |  |  |  |
| Apartment                    | 48     |        | 21.5% | 20,009,213 | 20.2% |  |  |  |
| High Density Apartment       | 0      |        | 0.0%  | 0          | 0.0%  |  |  |  |
| House                        | 175    |        | 78.5% | 79,207,249 | 79.8% |  |  |  |
|                              |        |        |       |            |       |  |  |  |
| Total                        | 223    |        | 100%  | 99,216,463 | 100%  |  |  |  |

| 1     | 1   | 0.2% | 559,735     | 0.2% |
|-------|-----|------|-------------|------|
| 2     | 0   | 0.0% | 0           | 0.0% |
| 3     | 0   | 0%   | 0           | 0%   |
| Total | 549 | 100% | 265,313,237 | 100% |

## Thinktank.

## Series 2020-1: Time Series Charts