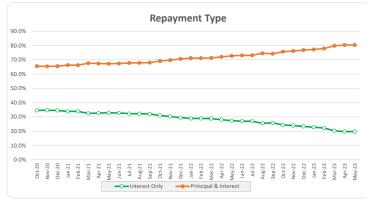

| Amount |        | %     | Amount     | %     |  |  |  |
| Apartment                    | 48     |        | 21.5% | 20,009,213 | 20.2% |  |  |  |
| High Density Apartment       | 0      |        | 0.0%  | 0          | 0.0%  |  |  |  |
| House                        | 175    |        | 78.5% | 79,207,249 | 79.8% |  |  |  |
|                              |        |        |       |            |       |  |  |  |
| Total                        | 223    |        | 100%  | 99,216,463 | 100%  |  |  |  |

| 1     | 1   | 0.2% | 559,735     | 0.2% |
|-------|-----|------|-------------|------|
| 2     | 0   | 0.0% | 0           | 0.0% |
| 3     | 0   | 0%   | 0           | 0%   |
| Total | 549 | 100% | 265,313,237 | 100% |

## Thinktank.

## Series 2020-1: Time Series Charts