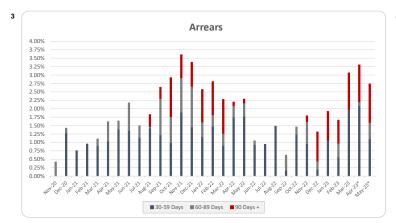

| Amount |        | %     | Amount     | %     |  |  |  |
| Apartment                    | 48     |        | 21.5% | 20,009,213 | 20.2% |  |  |  |
| High Density Apartment       | 0      |        | 0.0%  | 0          | 0.0%  |  |  |  |
| House                        | 175    |        | 78.5% | 79,207,249 | 79.8% |  |  |  |
|                              |        |        |       |            |       |  |  |  |
| Total                        | 223    |        | 100%  | 99,216,463 | 100%  |  |  |  |

| 1     | 1   | 0.2% | 559,735     | 0.2% |
|-------|-----|------|-------------|------|
| 2     | 0   | 0.0% | 0           | 0.0% |
| 3     | 0   | 0%   | 0           | 0%   |
| Total | 549 | 100% | 265,313,237 | 100% |

## Thinktank.

## Series 2020-1: Time Series Charts