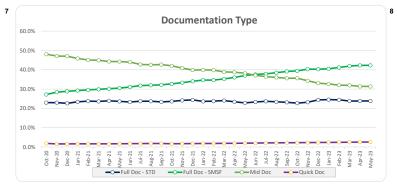

| Amount |        | %     | Amount     | %     |  |  |  |
| Apartment                    | 48     |        | 21.5% | 20,009,213 | 20.2% |  |  |  |
| High Density Apartment       | 0      |        | 0.0%  | 0          | 0.0%  |  |  |  |
| House                        | 175    |        | 78.5% | 79,207,249 | 79.8% |  |  |  |
|                              |        |        |       |            |       |  |  |  |
| Total                        | 223    |        | 100%  | 99,216,463 | 100%  |  |  |  |

| 1     | 1   | 0.2% | 559,735     | 0.2% |
|-------|-----|------|-------------|------|
| 2     | 0   | 0.0% | 0           | 0.0% |
| 3     | 0   | 0%   | 0           | 0%   |
| Total | 549 | 100% | 265,313,237 | 100% |

## Thinktank.

## Series 2020-1: Time Series Charts