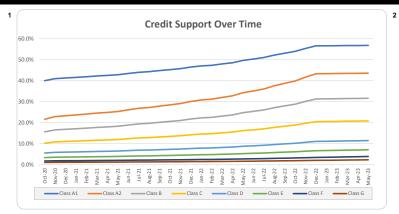

| Amount |        | %     | Amount     | %     |  |  |  |
| Apartment                    | 48     |        | 21.5% | 20,009,213 | 20.2% |  |  |  |
| High Density Apartment       | 0      |        | 0.0%  | 0          | 0.0%  |  |  |  |
| House                        | 175    |        | 78.5% | 79,207,249 | 79.8% |  |  |  |
|                              |        |        |       |            |       |  |  |  |
| Total                        | 223    |        | 100%  | 99,216,463 | 100%  |  |  |  |

| 1     | 1   | 0.2% | 559,735     | 0.2% |
|-------|-----|------|-------------|------|
| 2     | 0   | 0.0% | 0           | 0.0% |
| 3     | 0   | 0%   | 0           | 0%   |
| Total | 549 | 100% | 265,313,237 | 100% |

## Thinktank.

## Series 2020-1: Time Series Charts