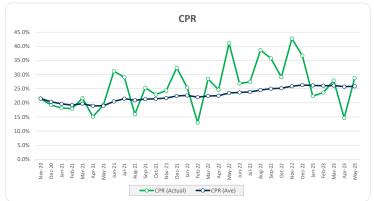

| Amount |        | %     | Amount     | %     |  |  |  |
| Apartment                    | 48     |        | 21.5% | 20,009,213 | 20.2% |  |  |  |
| High Density Apartment       | 0      |        | 0.0%  | 0          | 0.0%  |  |  |  |
| House                        | 175    |        | 78.5% | 79,207,249 | 79.8% |  |  |  |
|                              |        |        |       |            |       |  |  |  |
| Total                        | 223    |        | 100%  | 99,216,463 | 100%  |  |  |  |

| 1     | 1   | 0.2% | 559,735     | 0.2% |
|-------|-----|------|-------------|------|
| 2     | 0   | 0.0% | 0           | 0.0% |
| 3     | 0   | 0%   | 0           | 0%   |
| Total | 549 | 100% | 265,313,237 | 100% |

## Thinktank.

## Series 2020-1: Time Series Charts