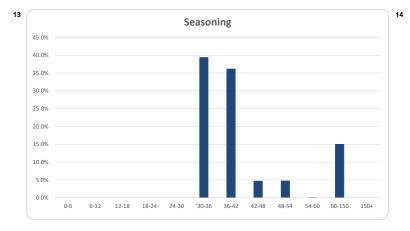

| f. COVID-19                                |         |
|--------------------------------------------|---------|
| COVID-19 at Beginning of Collection Period | \$<br>- |
| Plus: Claim                                | \$<br>- |
| Less: Repayments                           | \$<br>- |
| COVID-19 at End of Collection Period       | \$<br>- |