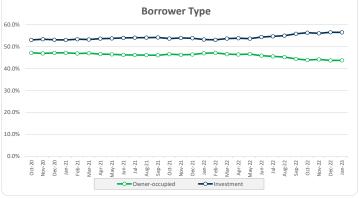

| 0      | 0     | 0           | C     |
| Total                                           | 596    | 100%  | 293,315,820 | 100%  |

| Credit Events •• |        |        |             |         |  |
|------------------|--------|--------|-------------|---------|--|
|                  | Number | Number |             | Balance |  |
|                  | Amount | %      | Amount      | %       |  |
| 0                | 594    | 99.7%  | 292,088,091 | 99.6%   |  |
| 1                | 2      | 0.3%   | 1,227,729   | 0.4%    |  |
| 2                | 0      | 0.0%   | 0           | 0.0%    |  |
| 3                | 0      | 0%     | 0           | 0%      |  |
| Total            | 596    | 100%   | 293.315.820 | 100%    |  |

# Thinktank.

#### Series 2020-1: Time Series Charts

















# Think Tank Series 2020-1: Current Charts