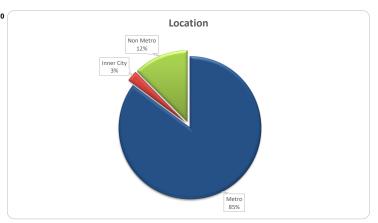

otal                                           | 596    | 100%  | 293,315,820 | 100%  |

| Credit Events •• |        |        |             |         |  |
|------------------|--------|--------|-------------|---------|--|
|                  | Number | Number |             | Balance |  |
|                  | Amount | %      | Amount      | %       |  |
| 0                | 594    | 99.7%  | 292,088,091 | 99.6%   |  |
| 1                | 2      | 0.3%   | 1,227,729   | 0.4%    |  |
| 2                | 0      | 0.0%   | 0           | 0.0%    |  |
| 3                | 0      | 0%     | 0           | 0%      |  |
| Total            | 596    | 100%   | 293.315.820 | 100%    |  |

# Thinktank.

#### Series 2020-1: Time Series Charts

















# Think Tank Series 2020-1: Current Charts