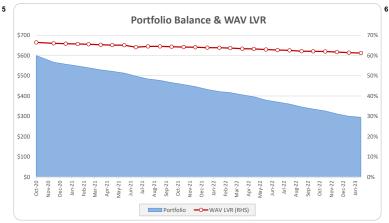

| 0      | 0     | 0           | C     |
| Total                                           | 596    | 100%  | 293,315,820 | 100%  |

| Credit Events •• |        |        |             |         |  |
|------------------|--------|--------|-------------|---------|--|
|                  | Number | Number |             | Balance |  |
|                  | Amount | %      | Amount      | %       |  |
| 0                | 594    | 99.7%  | 292,088,091 | 99.6%   |  |
| 1                | 2      | 0.3%   | 1,227,729   | 0.4%    |  |
| 2                | 0      | 0.0%   | 0           | 0.0%    |  |
| 3                | 0      | 0%     | 0           | 0%      |  |
| Total            | 596    | 100%   | 293.315.820 | 100%    |  |

# Thinktank.

#### Series 2020-1: Time Series Charts

















# Think Tank Series 2020-1: Current Charts