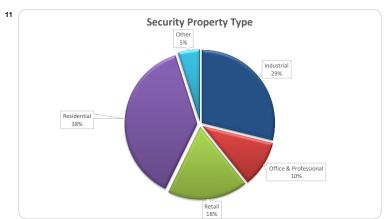

al                                           | 596    | 100%  | 293,315,820 | 100%  |

| Credit Events •• |        |        |             |         |  |
|------------------|--------|--------|-------------|---------|--|
|                  | Number | Number |             | Balance |  |
|                  | Amount | %      | Amount      | %       |  |
| 0                | 594    | 99.7%  | 292,088,091 | 99.6%   |  |
| 1                | 2      | 0.3%   | 1,227,729   | 0.4%    |  |
| 2                | 0      | 0.0%   | 0           | 0.0%    |  |
| 3                | 0      | 0%     | 0           | 0%      |  |
| Total            | 596    | 100%   | 293.315.820 | 100%    |  |

# Thinktank.

#### Series 2020-1: Time Series Charts

















# Think Tank Series 2020-1: Current Charts