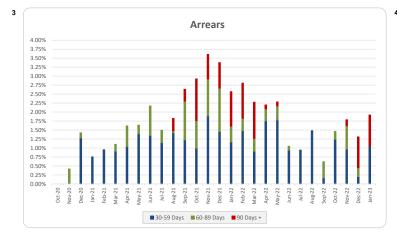

| 0      | 0     | 0           | C     |
| Total                                           | 596    | 100%  | 293,315,820 | 100%  |

| Credit Events •• |        |        |             |         |  |
|------------------|--------|--------|-------------|---------|--|
|                  | Number | Number |             | Balance |  |
|                  | Amount | %      | Amount      | %       |  |
| 0                | 594    | 99.7%  | 292,088,091 | 99.6%   |  |
| 1                | 2      | 0.3%   | 1,227,729   | 0.4%    |  |
| 2                | 0      | 0.0%   | 0           | 0.0%    |  |
| 3                | 0      | 0%     | 0           | 0%      |  |
| Total            | 596    | 100%   | 293.315.820 | 100%    |  |

# Thinktank.

#### Series 2020-1: Time Series Charts

















# Think Tank Series 2020-1: Current Charts