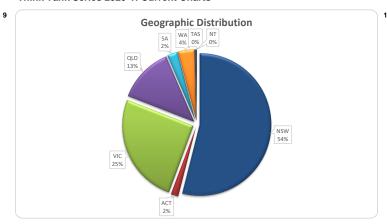

Total                                           | 596    | 100%  | 293,315,820 | 100%  |

| Credit Events •• |        |        |             |         |  |
|------------------|--------|--------|-------------|---------|--|
|                  | Number | Number |             | Balance |  |
|                  | Amount | %      | Amount      | %       |  |
| 0                | 594    | 99.7%  | 292,088,091 | 99.6%   |  |
| 1                | 2      | 0.3%   | 1,227,729   | 0.4%    |  |
| 2                | 0      | 0.0%   | 0           | 0.0%    |  |
| 3                | 0      | 0%     | 0           | 0%      |  |
| Total            | 596    | 100%   | 293.315.820 | 100%    |  |

# Thinktank.

#### Series 2020-1: Time Series Charts

















# Think Tank Series 2020-1: Current Charts