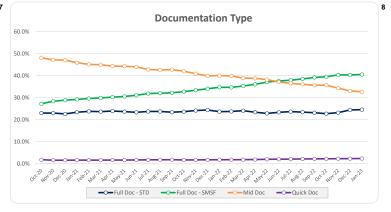

| 0      | 0     | 0           | C     |
| Total                                           | 596    | 100%  | 293,315,820 | 100%  |

| Credit Events •• |        |        |             |         |  |
|------------------|--------|--------|-------------|---------|--|
|                  | Number | Number |             | Balance |  |
|                  | Amount | %      | Amount      | %       |  |
| 0                | 594    | 99.7%  | 292,088,091 | 99.6%   |  |
| 1                | 2      | 0.3%   | 1,227,729   | 0.4%    |  |
| 2                | 0      | 0.0%   | 0           | 0.0%    |  |
| 3                | 0      | 0%     | 0           | 0%      |  |
| Total            | 596    | 100%   | 293.315.820 | 100%    |  |

# Thinktank.

#### Series 2020-1: Time Series Charts

















# Think Tank Series 2020-1: Current Charts