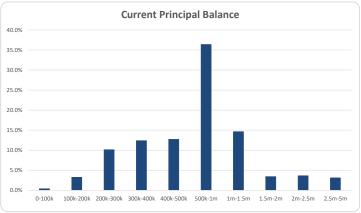

# 7. LIQUIDITY FACILITY

| Limit available_Current Payment Date | \$<br>8,668,692.87 |
|--------------------------------------|--------------------|
| Limit available_Next Payment Date    | \$<br>8,472,282.41 |
| Outstanding Liquidity draws          | \$<br>-            |