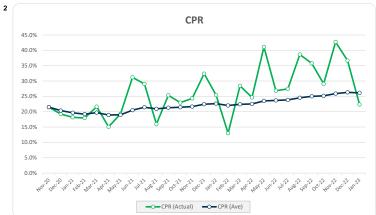

| 0      | 0     | 0           | C     |
| Total                                           | 596    | 100%  | 293,315,820 | 100%  |

| Credit Events •• |        |        |             |         |  |
|------------------|--------|--------|-------------|---------|--|
|                  | Number | Number |             | Balance |  |
|                  | Amount | %      | Amount      | %       |  |
| 0                | 594    | 99.7%  | 292,088,091 | 99.6%   |  |
| 1                | 2      | 0.3%   | 1,227,729   | 0.4%    |  |
| 2                | 0      | 0.0%   | 0           | 0.0%    |  |
| 3                | 0      | 0%     | 0           | 0%      |  |
| Total            | 596    | 100%   | 293.315.820 | 100%    |  |

# Thinktank.

#### Series 2020-1: Time Series Charts

















# Think Tank Series 2020-1: Current Charts