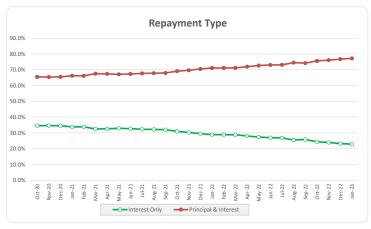

| 0      | 0     | 0           | C     |
| Total                                           | 596    | 100%  | 293,315,820 | 100%  |

| Credit Events •• |        |        |             |         |  |
|------------------|--------|--------|-------------|---------|--|
|                  | Number | Number |             | Balance |  |
|                  | Amount | %      | Amount      | %       |  |
| 0                | 594    | 99.7%  | 292,088,091 | 99.6%   |  |
| 1                | 2      | 0.3%   | 1,227,729   | 0.4%    |  |
| 2                | 0      | 0.0%   | 0           | 0.0%    |  |
| 3                | 0      | 0%     | 0           | 0%      |  |
| Total            | 596    | 100%   | 293.315.820 | 100%    |  |

# Thinktank.

#### Series 2020-1: Time Series Charts

















# Think Tank Series 2020-1: Current Charts