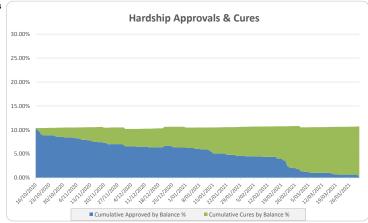

| 0      | 0     | 0           | C     |
| Total                                           | 596    | 100%  | 293,315,820 | 100%  |

| Credit Events •• |        |        |             |         |  |
|------------------|--------|--------|-------------|---------|--|
|                  | Number | Number |             | Balance |  |
|                  | Amount | %      | Amount      | %       |  |
| 0                | 594    | 99.7%  | 292,088,091 | 99.6%   |  |
| 1                | 2      | 0.3%   | 1,227,729   | 0.4%    |  |
| 2                | 0      | 0.0%   | 0           | 0.0%    |  |
| 3                | 0      | 0%     | 0           | 0%      |  |
| Total            | 596    | 100%   | 293.315.820 | 100%    |  |

# Thinktank.

#### Series 2020-1: Time Series Charts

















# Think Tank Series 2020-1: Current Charts