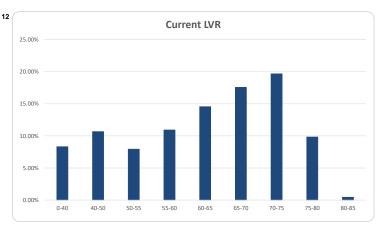

| 596    | 100%  | 293,315,820 | 100%  |

| Credit Events •• |        |        |             |         |  |
|------------------|--------|--------|-------------|---------|--|
|                  | Number | Number |             | Balance |  |
|                  | Amount | %      | Amount      | %       |  |
| 0                | 594    | 99.7%  | 292,088,091 | 99.6%   |  |
| 1                | 2      | 0.3%   | 1,227,729   | 0.4%    |  |
| 2                | 0      | 0.0%   | 0           | 0.0%    |  |
| 3                | 0      | 0%     | 0           | 0%      |  |
| Total            | 596    | 100%   | 293.315.820 | 100%    |  |

# Thinktank.

#### Series 2020-1: Time Series Charts

















# Think Tank Series 2020-1: Current Charts