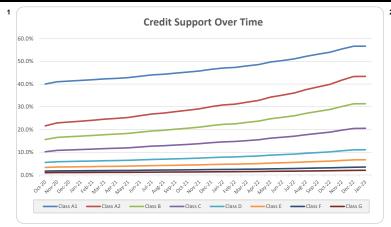

| 0      | 0     | 0           | C     |
| Total                                           | 596    | 100%  | 293,315,820 | 100%  |

| Credit Events •• |        |        |             |         |  |
|------------------|--------|--------|-------------|---------|--|
|                  | Number | Number |             | Balance |  |
|                  | Amount | %      | Amount      | %       |  |
| 0                | 594    | 99.7%  | 292,088,091 | 99.6%   |  |
| 1                | 2      | 0.3%   | 1,227,729   | 0.4%    |  |
| 2                | 0      | 0.0%   | 0           | 0.0%    |  |
| 3                | 0      | 0%     | 0           | 0%      |  |
| Total            | 596    | 100%   | 293.315.820 | 100%    |  |

# Thinktank.

#### Series 2020-1: Time Series Charts

















# Think Tank Series 2020-1: Current Charts