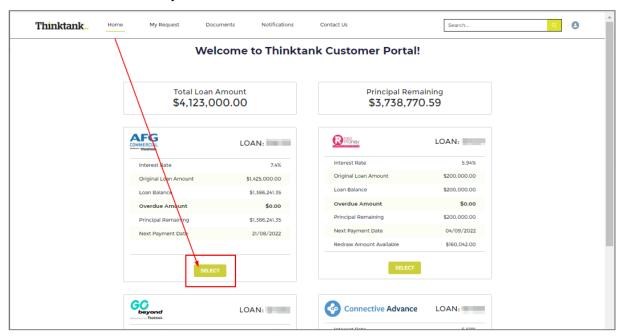

## **Steps for Viewing & Downloading Statements**

1. Select the Loan Account you wish to view.

2. Click on the Statements tab. Each listing is a hyperlink you can click to open in a new screen