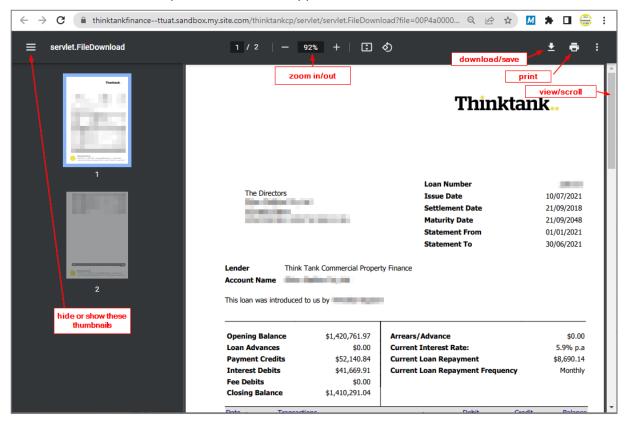

## **Customer Portal HowTo**

3. You can review, save or print the PDF that appears: