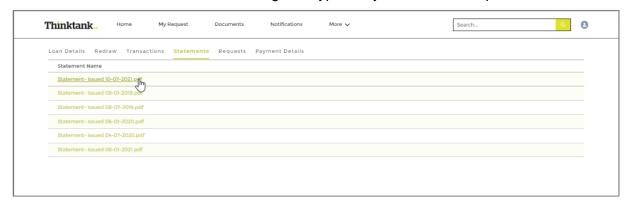

## **Steps for Viewing & Downloading Statements**

1. Select the Loan Account you wish to view.

2. Click on the Statements tab. Each listing is a hyperlink you can click to open in a new screen