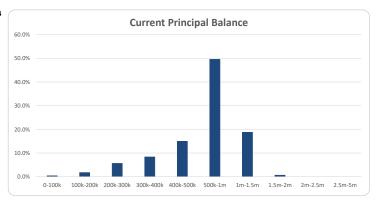

|             |              |        | Number |       | Balance     |       |
|-------------|--------------|--------|--------|-------|-------------|-------|
|             |              | Amount |        | %     | Amount      | %     |
| 0           | <= 100,000   | 15     |        | 2.8%  | 585,017     | 0.2%  |
| > 100,000   | <= 200,000   | 31     |        | 5.8%  | 5,087,034   | 1.7%  |
| > 200,000   | <= 300,000   | 62     |        | 11.5% | 15,942,343  | 5.3%  |
| > 300,000   | <= 400,000   | 70     |        | 13.0% | 24,235,702  | 8.0%  |
| > 400,000   | <= 500,000   | 98     |        | 18.2% | 43,921,519  | 14.5% |
| > 500,000   | <= 1,000,000 | 214    |        | 39.7% | 152,049,921 | 50.2% |
| > 1,000,000 | <= 1,500,000 | 48     |        | 8.9%  | 58,866,385  | 19.5% |
| > 1,500,000 | <= 2,000,000 | 1      |        | 0.2%  | 1,918,000   | 0.6%  |
| > 2,000,000 | <= 2,500,000 |        |        |       |             |       |
| > 2,500,000 | <= 5,000,000 |        |        |       |             |       |
| Total       |              | 539    |        | 100%  | 302.605.920 | 100%  |