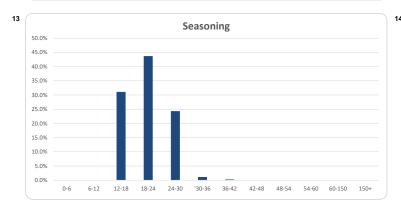

| Seasonir | ng (months) •• |        |       |             |       |
|----------|----------------|--------|-------|-------------|-------|
|          |                | Number |       | Balance     |       |
|          |                | Amount | %     | Amount      | %     |
| 0        | <= 6           | 0      | 0.0%  | 0           | 0.0%  |
| > 6      | <= 12          | 0      | 0.0%  | 0           | 0.0%  |
| > 12     | <= 18          | 162    | 29.3% | 93,805,478  | 31.0% |
| > 18     | <= 24          | 242    | 43.8% | 131,871,319 | 43.6% |
| > 24     | <= 30          | 143    | 25.9% | 73,285,765  | 24.2% |
| > 30     | <= 36          | 5      | 0.9%  | 3,110,996   | 1.0%  |
| > 36     | <= 42          | 1      | 0.2%  | 532,361     | 0.2%  |
| > 42     | <= 48          | 0      | 0.0%  | 0           | 0.0%  |
| > 48     | <= 54          | 0      | 0.0%  | 0           | 0.0%  |
| > 54     | <= 60          | 0      | 0.0%  | 0           | 0.0%  |
| > 60     | <= 300         | 0      | 0.0%  | 0           | 0.0%  |
| Total    |                | 553    | 100%  | 302,605,920 | 100%  |