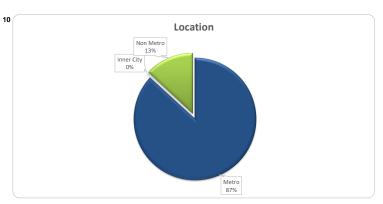

| Property Location •• |        |       |             |       |
|----------------------|--------|-------|-------------|-------|
|                      | N      | umber | Balance     | •     |
|                      | Amount | %     | Amount      | %     |
| Metro                | 464    | 83.9% | 262,592,042 | 86.8% |
| Non metro            | 88     | 15.9% | 39,404,477  | 13.0% |
| Inner City           | 1      | 0.2%  | 609,401     | 0.2%  |
| Total                | 553    | 100%  | 302,605,920 | 100%  |