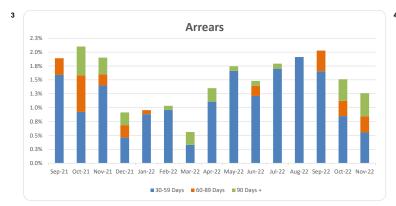

#### d. Arrears

| Current Period      | 30 - 59 Days | 60 - 89 Days | 90 + Days | Total     |
|---------------------|--------------|--------------|-----------|-----------|
| No. of Loans        | 2            | 1            | 2         | 5         |
| Balance Outstanding | 1,670,763    | 885,735      | 1,259,085 | 3,815,583 |
| % Portfolio Balance | 0.55%        | 0.29%        | 0.42%     | 1.26%     |