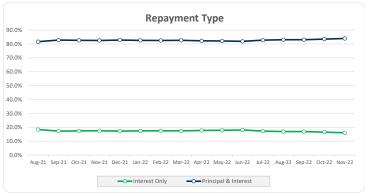

| ,,,,,,,,,,,,,,,,,,,,,,,,,,,,,,,,,,,,,,, | Type ••         | Number |       | Balance     |       |
|-----------------------------------------|-----------------|--------|-------|-------------|-------|
|                                         |                 | Amount | %     | Amount      | 9     |
| P&I                                     |                 | 485    | 87.7% | 254,106,376 | 84.09 |
| IO Term I                               | Remaining (yrs) |        |       |             |       |
| 0                                       | <= 1            | 11     | 2.0%  | 5,566,063   | 1.8%  |
| > 1                                     | <= 2            | 4      | 0.7%  | 3,478,165   | 1.19  |
| > 2                                     | <= 3            | 16     | 2.9%  | 9,961,200   | 3.3%  |
| > 3                                     | <= 4            | 37     | 6.7%  | 29,494,115  | 9.7%  |
| > 4                                     | <= 5            | 0      | 0.0%  | 0           | 0.0%  |
| Total                                   |                 | 553    | 100%  | 302 605 920 | 1009  |