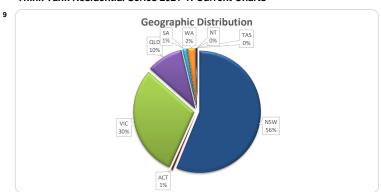

|       |        | Number |       |             | Balance |  |  |
|-------|--------|--------|-------|-------------|---------|--|--|
|       | Amount |        | %     | Amount      | %       |  |  |
| NSW   | 273    |        | 49.4% | 170,050,471 | 56.2%   |  |  |
| ACT   | 4      |        | 0.7%  | 1,444,176   | 0.5%    |  |  |
| VIC   | 159    |        | 28.8% | 90,304,434  | 29.8%   |  |  |
| QLD   | 85     |        | 15.4% | 29,460,890  | 9.7%    |  |  |
| SA    | 11     |        | 2.0%  | 3,912,079   | 1.3%    |  |  |
| WA    | 18     |        | 3.3%  | 6,397,708   | 2.1%    |  |  |
| TAS   | 3      |        | 0.5%  | 1,036,163   | 0.3%    |  |  |
| NT    | 0      |        | 0.0%  | 0           | 0.0%    |  |  |
| Total | 553    |        | 100%  | 302,605,920 | 100%    |  |  |