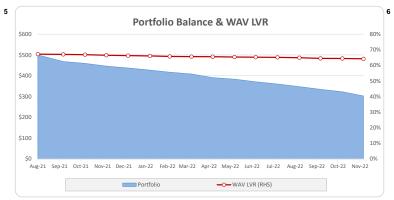

# Thinktank.. 2021-1

| ımmary ••                      |             |
|--------------------------------|-------------|
| Loans                          | 55          |
| Facilities                     | 531         |
| Borrower Groups                | 510         |
| Balance                        | 302,605,920 |
| Avg Loan Balance               | 547,208     |
| Max Loan Balance               | 1,918,000   |
| Avg Facility Balance           | 561,421     |
| Max Facility Balance           | 1,918,000   |
| Avg Group Balance              | 593,345     |
| Max Group Balance              | 2,000,000   |
| WA Current LVR                 | 64.2%       |
| Max Current LVR                | 81.4%       |
| WA Yield                       | 6.87%       |
| WA Seasoning (months)          | 20.9        |
| % IO                           | 16.0%       |
| % Investor                     | 52.3%       |
| % SMSF                         | 21.4%       |
| WA Interest Cover (UnStressed) | 4.86        |

| urrent L | oan/Facility LVR •• |        |        |             |       |
|----------|---------------------|--------|--------|-------------|-------|
|          |                     | Number |        | Balance     |       |
|          |                     | Amount | %      | Amount      | %     |
| 0%       | <= 40%              | 76     | 13.7%  | 21,970,273  | 7.3%  |
| > 40%    | <= 50%              | 55     | 9.9%   | 29,628,104  | 9.8%  |
| > 50%    | <= 55%              | 28     | 5.1%   | 15,999,325  | 5.3%  |
| > 55%    | <= 60%              | 38     | 6.9%   | 26,271,490  | 8.7%  |
| > 60%    | <= 65%              | 58     | 10.5%  | 26,108,997  | 8.6%  |
| > 65%    | <= 70%              | 75     | 13.6%  | 45,075,942  | 14.9% |
| > 70%    | <= 75%              | 98     | 17.7%  | 63,673,394  | 21.0% |
| > 75%    | <= 80%              | 124    | 22.4%  | 73,202,723  | 24.2% |
| > 80%    | <= 85%              | 1      | 0.2%   | 675,671     | 0.2%  |
| > 85%    | <= 100%             |        |        |             |       |
| Total    |                     | 553    | 100.0% | 302.605.920 | 100%  |