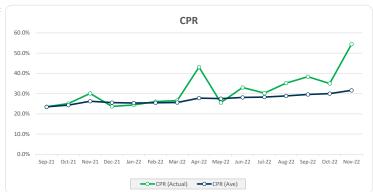

# b. Repayments

Principal received on Mortgage Loans during Collection Period

Scheduled Principal Payments received

Unscheduled Principal Payments received

CPR (%) - Total Repayments

20,425,506.92

251,376.00

20,174,130.92

CPR (%) - Total Repayments

54.386%

| c. Threshold Rate                                                                  | Required | Current | Test |
|------------------------------------------------------------------------------------|----------|---------|------|
| Test (a)                                                                           |          |         |      |
| WA Interest Rate on the Purchased Receivables to make Required Payments plus 0.25% | 4.94%    | 6.87    | % OK |
| Test (b)                                                                           |          |         |      |
| Bank Bill Rate plus 3.00%                                                          | 5.87%    | 6.87    | % OK |