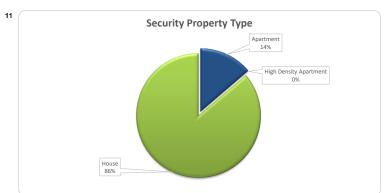

| Residential Property Type •• |        |       |             |       |
|------------------------------|--------|-------|-------------|-------|
|                              | No     | ımber | Balance     |       |
|                              | Amount | %     | Amount      | %     |
| Apartment                    | 94     | 16.9% | 41,673,569  | 13.8% |
| High Density Apartment       | 0      | 0.0%  | 0           | 0.0%  |
| House                        | 461    | 83.1% | 260,932,350 | 86.2% |
|                              |        |       |             |       |
| Total                        | 555    | 100%  | 302,605,920 | 100%  |