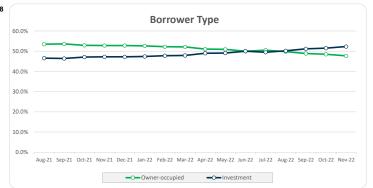

# Thinktank.. 2021-1

| ımmary ••                      |             |
|--------------------------------|-------------|
| Loans                          | 55          |
| Facilities                     | 531         |
| Borrower Groups                | 510         |
| Balance                        | 302,605,920 |
| Avg Loan Balance               | 547,208     |
| Max Loan Balance               | 1,918,000   |
| Avg Facility Balance           | 561,421     |
| Max Facility Balance           | 1,918,000   |
| Avg Group Balance              | 593,345     |
| Max Group Balance              | 2,000,000   |
| WA Current LVR                 | 64.2%       |
| Max Current LVR                | 81.4%       |
| WA Yield                       | 6.87%       |
| WA Seasoning (months)          | 20.9        |
| % IO                           | 16.0%       |
| % Investor                     | 52.3%       |
| % SMSF                         | 21.4%       |
| WA Interest Cover (UnStressed) | 4.86        |