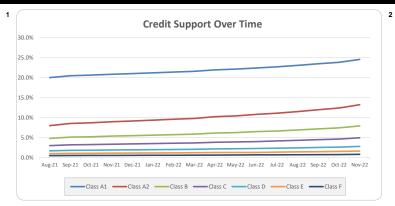

CBA, Deutsche Bank AG Sydney Branch, NAB, Westpac Banking Corporation

NAB

S&P Global Ratings Australia Pty Ltd

Fitch Australia Pty Ltd

| Th           | inktar                                                                                                                                                                                                                                                                                                                                                                                                                                                                                                                                                                                                                                                                                                                                                                                                                                                                                                                                                                                                                                                                                                                                                                                                                                                                                                                                                                                                                                                                                                                                                                                                                                                                                                                                                                                                                                                                                                                                                                                                                                                                                                                         | ık                                                                                                        | Residentia          | al Series 2021-1               | I - NOTE E                | BALANCES               |                        |                            |                                                                                                                                                                                                                                                   |
|--------------|--------------------------------------------------------------------------------------------------------------------------------------------------------------------------------------------------------------------------------------------------------------------------------------------------------------------------------------------------------------------------------------------------------------------------------------------------------------------------------------------------------------------------------------------------------------------------------------------------------------------------------------------------------------------------------------------------------------------------------------------------------------------------------------------------------------------------------------------------------------------------------------------------------------------------------------------------------------------------------------------------------------------------------------------------------------------------------------------------------------------------------------------------------------------------------------------------------------------------------------------------------------------------------------------------------------------------------------------------------------------------------------------------------------------------------------------------------------------------------------------------------------------------------------------------------------------------------------------------------------------------------------------------------------------------------------------------------------------------------------------------------------------------------------------------------------------------------------------------------------------------------------------------------------------------------------------------------------------------------------------------------------------------------------------------------------------------------------------------------------------------------|-----------------------------------------------------------------------------------------------------------|---------------------|--------------------------------|---------------------------|------------------------|------------------------|----------------------------|---------------------------------------------------------------------------------------------------------------------------------------------------------------------------------------------------------------------------------------------------|
| NOTE         | Beginning<br>Collection<br>Period                                                                                                                                                                                                                                                                                                                                                                                                                                                                                                                                                                                                                                                                                                                                                                                                                                                                                                                                                                                                                                                                                                                                                                                                                                                                                                                                                                                                                                                                                                                                                                                                                                                                                                                                                                                                                                                                                                                                                                                                                                                                                              | Drawings                                                                                                  | Principal<br>Repaid | End of<br>Collection<br>Period | Closing<br>Bond<br>Factor | Opening<br>Charge-Offs | Closing<br>Charge-Offs | Interest Due (inc accrued) | Interest Paid                                                                                                                                                                                                                                     |
| Class A1     | 245,679,533.43                                                                                                                                                                                                                                                                                                                                                                                                                                                                                                                                                                                                                                                                                                                                                                                                                                                                                                                                                                                                                                                                                                                                                                                                                                                                                                                                                                                                                                                                                                                                                                                                                                                                                                                                                                                                                                                                                                                                                                                                                                                                                                                 |                                                                                                           | 17,398,662.46       | 228,280,870.97                 | 57.1%                     | 0.00                   | 0.00                   | 812,516.74                 | 812,516.74                                                                                                                                                                                                                                        |
| Class A2     | 36,851,930.02                                                                                                                                                                                                                                                                                                                                                                                                                                                                                                                                                                                                                                                                                                                                                                                                                                                                                                                                                                                                                                                                                                                                                                                                                                                                                                                                                                                                                                                                                                                                                                                                                                                                                                                                                                                                                                                                                                                                                                                                                                                                                                                  |                                                                                                           | 2,609,799.37        | 34,242,130.65                  | 57.1%                     | 0.00                   | 0.00                   | 126,723.79                 | 126,723.79                                                                                                                                                                                                                                        |
| Class B      | 16,000,000.00                                                                                                                                                                                                                                                                                                                                                                                                                                                                                                                                                                                                                                                                                                                                                                                                                                                                                                                                                                                                                                                                                                                                                                                                                                                                                                                                                                                                                                                                                                                                                                                                                                                                                                                                                                                                                                                                                                                                                                                                                                                                                                                  |                                                                                                           | 0.00                | 16,000,000.00                  | 100.0%                    | 0.00                   | 0.00                   | 59,929.25                  | 59,929.25                                                                                                                                                                                                                                         |
| Class C      | 9,000,000.00                                                                                                                                                                                                                                                                                                                                                                                                                                                                                                                                                                                                                                                                                                                                                                                                                                                                                                                                                                                                                                                                                                                                                                                                                                                                                                                                                                                                                                                                                                                                                                                                                                                                                                                                                                                                                                                                                                                                                                                                                                                                                                                   |                                                                                                           | 0.00                | 9,000,000.00                   | 100.0%                    | 0.00                   | 0.00                   | 36,471.85                  | 36,471.85                                                                                                                                                                                                                                         |
| Class D      | 6,500,000.00                                                                                                                                                                                                                                                                                                                                                                                                                                                                                                                                                                                                                                                                                                                                                                                                                                                                                                                                                                                                                                                                                                                                                                                                                                                                                                                                                                                                                                                                                                                                                                                                                                                                                                                                                                                                                                                                                                                                                                                                                                                                                                                   |                                                                                                           | 0.00                | 6,500,000.00                   | 100.0%                    | 0.00                   | 0.00                   | 31,184.61                  | 31,184.61                                                                                                                                                                                                                                         |
| Class E      | 3,500,000.00                                                                                                                                                                                                                                                                                                                                                                                                                                                                                                                                                                                                                                                                                                                                                                                                                                                                                                                                                                                                                                                                                                                                                                                                                                                                                                                                                                                                                                                                                                                                                                                                                                                                                                                                                                                                                                                                                                                                                                                                                                                                                                                   |                                                                                                           | 0.00                | 3,500,000.00                   | 100.0%                    | 0.00                   | 0.00                   | 24,002.67                  | 24,002.67                                                                                                                                                                                                                                         |
| Class F      | 2,500,000.00                                                                                                                                                                                                                                                                                                                                                                                                                                                                                                                                                                                                                                                                                                                                                                                                                                                                                                                                                                                                                                                                                                                                                                                                                                                                                                                                                                                                                                                                                                                                                                                                                                                                                                                                                                                                                                                                                                                                                                                                                                                                                                                   |                                                                                                           | 0.00                | 2,500,000.00                   | 100.0%                    | 0.00                   | 0.00                   | 20,103.67                  | 20,103.67                                                                                                                                                                                                                                         |
| Class G      | 2,500,000.00                                                                                                                                                                                                                                                                                                                                                                                                                                                                                                                                                                                                                                                                                                                                                                                                                                                                                                                                                                                                                                                                                                                                                                                                                                                                                                                                                                                                                                                                                                                                                                                                                                                                                                                                                                                                                                                                                                                                                                                                                                                                                                                   |                                                                                                           | 0.00                | 2,500,000.00                   | 100.0%                    | 0.00                   | 0.00                   | 30,405.04                  | 30,405.04                                                                                                                                                                                                                                         |
| 1. GENEKAL   |                                                                                                                                                                                                                                                                                                                                                                                                                                                                                                                                                                                                                                                                                                                                                                                                                                                                                                                                                                                                                                                                                                                                                                                                                                                                                                                                                                                                                                                                                                                                                                                                                                                                                                                                                                                                                                                                                                                                                                                                                                                                                                                                |                                                                                                           |                     |                                |                           |                        |                        |                            |                                                                                                                                                                                                                                                   |
| 2 COLLECTIO  | Current Payment I<br>Collection Period (<br>Collection Period (<br>Interest Period (er<br>Days in Interest Period (er<br>Next Payment Dat                                                                                                                                                                                                                                                                                                                                                                                                                                                                                                                                                                                                                                                                                                                                                                                                                                                                                                                                                                                                                                                                                                                                                                                                                                                                                                                                                                                                                                                                                                                                                                                                                                                                                                                                                                                                                                                                                                                                                                                      | (start)<br>(end)<br>art)<br>nd)<br>eriod                                                                  |                     |                                |                           |                        |                        |                            | 12-Dec-22<br>1-Nov-22<br>30-Nov-22<br>10-Nov-22<br>11-Dec-22<br>32<br>10-Jan-23                                                                                                                                                                   |
| 2. COLLECTIO | a. Total Available Interest on Mortga Early Repayment Principal Draws Liquidity Draws Other Income (1)                                                                                                                                                                                                                                                                                                                                                                                                                                                                                                                                                                                                                                                                                                                                                                                                                                                                                                                                                                                                                                                                                                                                                                                                                                                                                                                                                                                                                                                                                                                                                                                                                                                                                                                                                                                                                                                                                                                                                                                                                         | age Loans                                                                                                 |                     |                                |                           |                        |                        |                            | 1,799,493.75<br>23,730.06<br>0.00<br>0.00                                                                                                                                                                                                         |
|              | Total Available Inc                                                                                                                                                                                                                                                                                                                                                                                                                                                                                                                                                                                                                                                                                                                                                                                                                                                                                                                                                                                                                                                                                                                                                                                                                                                                                                                                                                                                                                                                                                                                                                                                                                                                                                                                                                                                                                                                                                                                                                                                                                                                                                            | come                                                                                                      |                     |                                |                           |                        |                        |                            | 30,325.44<br>1,853,549.25                                                                                                                                                                                                                         |
|              | b. Total Principa<br>Principal Received<br>Principal from the<br>Other Principal<br>Total Principal Col                                                                                                                                                                                                                                                                                                                                                                                                                                                                                                                                                                                                                                                                                                                                                                                                                                                                                                                                                                                                                                                                                                                                                                                                                                                                                                                                                                                                                                                                                                                                                                                                                                                                                                                                                                                                                                                                                                                                                                                                                        | d on the Mortgage<br>sale of Mortgage                                                                     |                     |                                |                           |                        |                        |                            | 20,411,709.51<br>0.00<br>13,797.41<br>20,425,506.92                                                                                                                                                                                               |
| 3. PRINCIPAL | DRAW                                                                                                                                                                                                                                                                                                                                                                                                                                                                                                                                                                                                                                                                                                                                                                                                                                                                                                                                                                                                                                                                                                                                                                                                                                                                                                                                                                                                                                                                                                                                                                                                                                                                                                                                                                                                                                                                                                                                                                                                                                                                                                                           |                                                                                                           |                     |                                |                           |                        |                        |                            |                                                                                                                                                                                                                                                   |
|              | Opening Balance                                                                                                                                                                                                                                                                                                                                                                                                                                                                                                                                                                                                                                                                                                                                                                                                                                                                                                                                                                                                                                                                                                                                                                                                                                                                                                                                                                                                                                                                                                                                                                                                                                                                                                                                                                                                                                                                                                                                                                                                                                                                                                                |                                                                                                           |                     |                                |                           |                        |                        |                            | 0.00                                                                                                                                                                                                                                              |
|              | Plus Additional Pri                                                                                                                                                                                                                                                                                                                                                                                                                                                                                                                                                                                                                                                                                                                                                                                                                                                                                                                                                                                                                                                                                                                                                                                                                                                                                                                                                                                                                                                                                                                                                                                                                                                                                                                                                                                                                                                                                                                                                                                                                                                                                                            | incipal Draws                                                                                             |                     |                                |                           |                        |                        |                            | 0.00                                                                                                                                                                                                                                              |
|              | Less Repayment of                                                                                                                                                                                                                                                                                                                                                                                                                                                                                                                                                                                                                                                                                                                                                                                                                                                                                                                                                                                                                                                                                                                                                                                                                                                                                                                                                                                                                                                                                                                                                                                                                                                                                                                                                                                                                                                                                                                                                                                                                                                                                                              | of Principal Draw                                                                                         | S                   |                                |                           |                        |                        |                            | 0.00                                                                                                                                                                                                                                              |
|              | Closing Balance                                                                                                                                                                                                                                                                                                                                                                                                                                                                                                                                                                                                                                                                                                                                                                                                                                                                                                                                                                                                                                                                                                                                                                                                                                                                                                                                                                                                                                                                                                                                                                                                                                                                                                                                                                                                                                                                                                                                                                                                                                                                                                                |                                                                                                           |                     |                                |                           |                        |                        |                            | 0.00                                                                                                                                                                                                                                              |
| 4. SUMMARY   | INCOME WATERF                                                                                                                                                                                                                                                                                                                                                                                                                                                                                                                                                                                                                                                                                                                                                                                                                                                                                                                                                                                                                                                                                                                                                                                                                                                                                                                                                                                                                                                                                                                                                                                                                                                                                                                                                                                                                                                                                                                                                                                                                                                                                                                  |                                                                                                           |                     |                                |                           |                        |                        |                            |                                                                                                                                                                                                                                                   |
|              | Senior Expenses - Senior Expenses - Senior Expenses - Liquidity Draw report of the control of th | - Items 5.8(a) to ( - Items 5.8(f) ayments erest  ncipal Draws Carryover Charg at Payment ense Reserve Pa | e-Offs<br>syment    | Dealer Payments                |                           |                        |                        |                            | 127,782.47<br>4,208.63<br>0.00<br>0.00<br>812,516.74<br>126,723.79<br>59,929.25<br>36,471.85<br>31,184.61<br>24,002.67<br>20,103.67<br>0.00<br>0.00<br>0.00<br>0.00<br>0.00<br>0.00<br>0.00<br>0.00<br>0.00<br>0.00<br>0.00<br>0.00<br>580,220.53 |