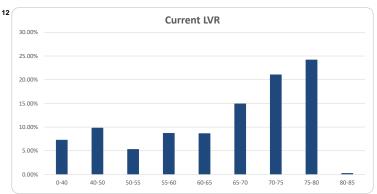

| urrent L | oan/Facility LVR •• |        |        |             |       |
|----------|---------------------|--------|--------|-------------|-------|
|          |                     | Number |        | Balance     |       |
|          |                     | Amount | %      | Amount      | %     |
| 0%       | <= 40%              | 76     | 13.7%  | 21,970,273  | 7.3%  |
| > 40%    | <= 50%              | 55     | 9.9%   | 29,628,104  | 9.8%  |
| > 50%    | <= 55%              | 28     | 5.1%   | 15,999,325  | 5.3%  |
| > 55%    | <= 60%              | 38     | 6.9%   | 26,271,490  | 8.7%  |
| > 60%    | <= 65%              | 58     | 10.5%  | 26,108,997  | 8.6%  |
| > 65%    | <= 70%              | 75     | 13.6%  | 45,075,942  | 14.9% |
| > 70%    | <= 75%              | 98     | 17.7%  | 63,673,394  | 21.0% |
| > 75%    | <= 80%              | 124    | 22.4%  | 73,202,723  | 24.2% |
| > 80%    | <= 85%              | 1      | 0.2%   | 675,671     | 0.2%  |
| > 85%    | <= 100%             |        |        |             |       |
| Total    |                     | 553    | 100.0% | 302.605.920 | 100%  |