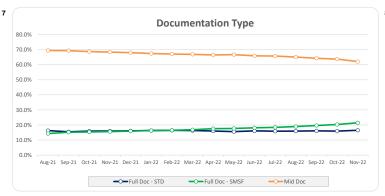

| ncome Verification •• |        |       |             |       |
|-----------------------|--------|-------|-------------|-------|
|                       | Number |       | Balance     |       |
|                       | Amount | %     | Amount      | %     |
| Full Doc              | 82     | 14.8% | 49,821,963  | 16.5% |
| Mid Doc               | 312    | 56.4% | 187,919,036 | 62.1% |
| Quick Doc             | 0      | 0.0%  | 0           | 0.0%  |
| SMSF                  | 159    | 28.8% | 64,864,920  | 21.4% |
| SMSF NR               | 0      | 0.0%  | 0           | 0.0%  |
| Total                 | 553    | 100%  | 302 605 020 | 100%  |