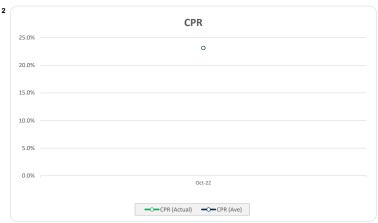

#### b. Repayments

44,759,295.00 8,609,486.79 Principal received on Mortgage Loans during Collection Period Scheduled Prinicpal Payments received Unscheduled Principal Payments received CPR (%) - Total Repayments 36,149,808.21 23.1%