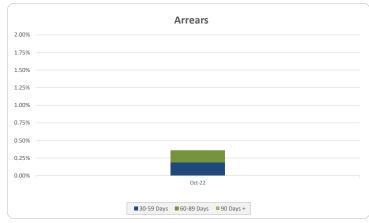

#### d. Arrears

| Current Period      | 30 - 59 Days | 60 - 89 Days | 90 + Days | Total     |
|---------------------|--------------|--------------|-----------|-----------|
| No. of Loans        | 1            | 1            | 0         | 2         |
| Balance Outstanding | 877,021      | 758,040      | 0         | 1,635,061 |
| % Portfolio Balance | 0.19%        | 0.17%        | 0.00%     | 0.36%     |