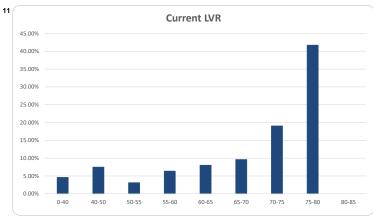

|       |         |        | Number | Balance     |       |
|-------|---------|--------|--------|-------------|-------|
|       |         | Amount | %      | Amount      | %     |
| 0%    | <= 40%  | 62     | 8.9%   | 21,043,622  | 4.6%  |
| > 40% | <= 50%  | 55     | 7.9%   | 34,217,045  | 7.5%  |
| > 50% | <= 55%  | 20     | 2.9%   | 14,266,224  | 3.1%  |
| > 55% | <= 60%  | 45     | 6.5%   | 29,104,166  | 6.4%  |
| > 60% | <= 65%  | 52     | 7.5%   | 36,609,331  | 8.0%  |
| > 65% | <= 70%  | 56     | 8.1%   | 43,882,444  | 9.6%  |
| > 70% | <= 75%  | 113    | 16.3%  | 86,964,397  | 19.0% |
| > 75% | <= 80%  | 290    | 41.8%  | 190,584,321 | 41.7% |
| > 80% | <= 85%  |        |        |             |       |
| > 85% | <= 100% |        |        |             |       |