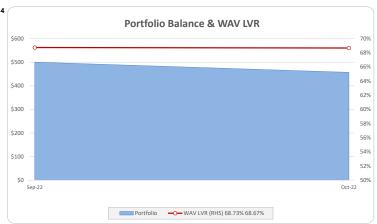

Loan Balance at End of Collection Period 456,671,551.40

# Thinktank... Residential Series 2022-2

| Loans                          | 69         |
|--------------------------------|------------|
| Facilities                     | 67         |
| Borrower Groups                | 62         |
| Balance                        | 456,671,55 |
| Avg Loan Balance               | 658,97     |
| Max Loan Balance               | 2,000,00   |
| Avg Facility Balance           | 678,56     |
| Max Facility Balance           | 2,000,00   |
| Avg Group Balance              | 728,34     |
| Max Group Balance              | 2,478,36   |
| WA Current LVR                 | 68.7       |
| Max Current LVR                | 80.09      |
| WA Yield                       | 6.20       |
| WA Seasoning (months)          | 8.         |
| % IO                           | 17.4       |
| % Investor                     | 46.4       |
| % SMSF                         | 5.9        |
| WA Interest Cover (UnStressed) | 1.68       |