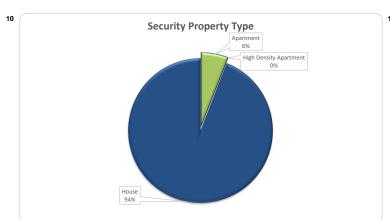

| sidential Property Type •• |        |       |             |       |
|----------------------------|--------|-------|-------------|-------|
|                            | Number |       | Balance     | •     |
|                            | Amount | %     | Amount      | 9     |
| Apartment                  | 51     | 7.3%  | 26,904,025  | 5.99  |
| High Density Apartment     | 0      | 0.0%  | 0           | 0.09  |
| House                      | 643    | 92.7% | 429,767,527 | 94.19 |
|                            |        |       |             |       |
| Total                      | 694    | 100%  | 456,671,551 | 1009  |