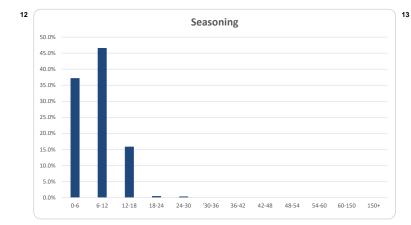

|      |        | Number |       | Balance     |       |
|------|--------|--------|-------|-------------|-------|
|      |        | Amount | %     | Amount      | %     |
| 0    | <= 6   | 241    | 34.8% | 169,564,826 | 37.1% |
| > 6  | <= 12  | 336    | 48.5% | 212,505,678 | 46.5% |
| > 12 | <= 18  | 111    | 16.0% | 71,947,027  | 15.8% |
| > 18 | <= 24  | 2      | 0.3%  | 1,520,022   | 0.3%  |
| > 24 | <= 30  | 3      | 0.4%  | 1,133,999   | 0.2%  |
| > 30 | <= 36  | 0      | 0.0%  | 0           | 0.0%  |
| > 36 | <= 42  | 0      | 0.0%  | 0           | 0.0%  |
| > 42 | <= 48  | 0      | 0.0%  | 0           | 0.0%  |
| > 48 | <= 54  | 0      | 0.0%  | 0           | 0.0%  |
| > 54 | <= 60  | 0      | 0.0%  | 0           | 0.0%  |
| > 60 | <= 300 | 0      | 0.0%  | 0           | 0.0%  |