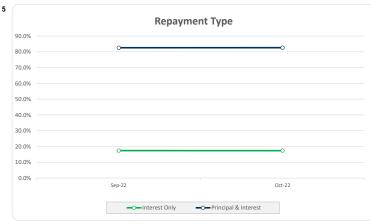

| 5. | SUMMARY | PRINCIPAL | WATERFALL |
|----|---------|-----------|-----------|
|    |         |           |           |

| Principal Draws              | 0.00          |
|------------------------------|---------------|
| Funding Redraws              | 1,370,539.18  |
| Class A1-S Principal Payment | 43,388,755.82 |
| Class A1-L Principal Payment | 0.00          |
| Class A2 Principal Payment   | 0.00          |
| Class B Principal Payment    | 0.00          |
| Class C Principal Payment    | 0.00          |
| Class D Principal Payment    | 0.00          |
| Class E Principal Payment    | 0.00          |
| Class F Principal Payment    | 0.00          |
| Class G Principal Payment    | 0.00          |
|                              |               |