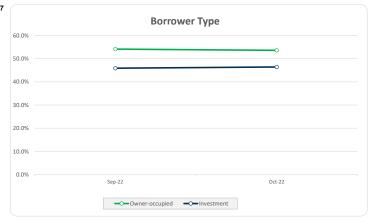

# Thinktank... Residential Series 2022-2

| Loans                          | 69         |
|--------------------------------|------------|
| Facilities                     | 67         |
| Borrower Groups                | 62         |
| Balance                        | 456,671,55 |
| Avg Loan Balance               | 658,97     |
| Max Loan Balance               | 2,000,00   |
| Avg Facility Balance           | 678,56     |
| Max Facility Balance           | 2,000,00   |
| Avg Group Balance              | 728,34     |
| Max Group Balance              | 2,478,36   |
| WA Current LVR                 | 68.7       |
| Max Current LVR                | 80.09      |
| WA Yield                       | 6.20       |
| WA Seasoning (months)          | 8.         |
| % IO                           | 17.4       |
| % Investor                     | 46.4       |
| % SMSF                         | 5.9        |
| WA Interest Cover (UnStressed) | 1.68       |