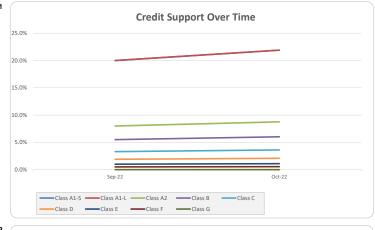

| Original Note |
|---------------|
| Balance       |
| 100,000,000   |
| 300,000,000   |
| 60,000,000    |
| 12,500,000    |
| 11,000,000    |
| 7,000,000     |
| 4,500,000     |
| 2,500,000     |
| 2,500,000     |
| 500 000 000   |