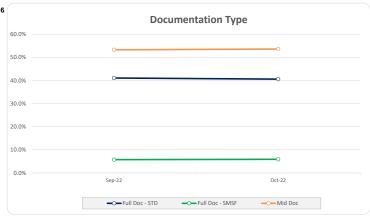

| come Verification •• |        |       |             |       |  |
|----------------------|--------|-------|-------------|-------|--|
|                      | Number |       | Balance     |       |  |
|                      | Amount | %     | Amount      | %     |  |
| Full Doc             | 283    | 40.8% | 185,173,848 | 40.5% |  |
| Mid Doc              | 351    | 50.6% | 244,616,939 | 53.6% |  |
| Quick Doc            | 0      | 0.0%  | 0           | 0.0%  |  |
| SMSF                 | 59     | 8.5%  | 26,880,765  | 5.9%  |  |
| SMSF NR              | 0      | 0.0%  | 0           | 0.0%  |  |
| Total                | 693    | 100%  | 456 671 551 | 100%  |  |