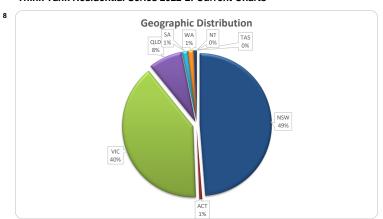

| roperty State •• |        |        |             |       |
|------------------|--------|--------|-------------|-------|
|                  |        | Number | Balance     |       |
|                  | Amount | %      | Amount      | %     |
| NSW              | 293    | 42.3%  | 222,630,087 | 48.8% |
| ACT              | 6      | 0.9%   | 2,976,314   | 0.7%  |
| VIC              | 280    | 40.4%  | 181,832,037 | 39.8% |
| QLD              | 77     | 11.1%  | 34,962,839  | 7.7%  |
| SA               | 13     | 1.9%   | 5,871,292   | 1.3%  |
| WA               | 19     | 2.7%   | 5,903,827   | 1.3%  |
| TAS              | 5      | 0.7%   | 2,495,157   | 0.5%  |
| NT               | 0      | 0.0%   | 0           | 0.0%  |
| Total            | 693    | 100%   | 456,671,551 | 100%  |