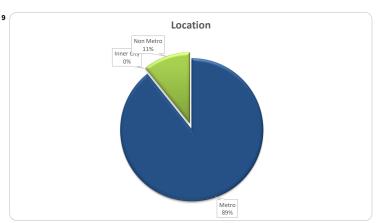

| Property Location •• |        |        |       |             |       |
|----------------------|--------|--------|-------|-------------|-------|
|                      |        | Number |       | Balance     |       |
|                      | Amount |        | %     | Amount      | %     |
| Metro                | 595    |        | 85.9% | 407,555,434 | 89.2% |
| Non metro            | 98     |        | 14.1% | 49,116,117  | 10.8% |
| Inner City           | 0      |        | 0.0%  | 0           | 0.0%  |
|                      |        |        |       |             |       |