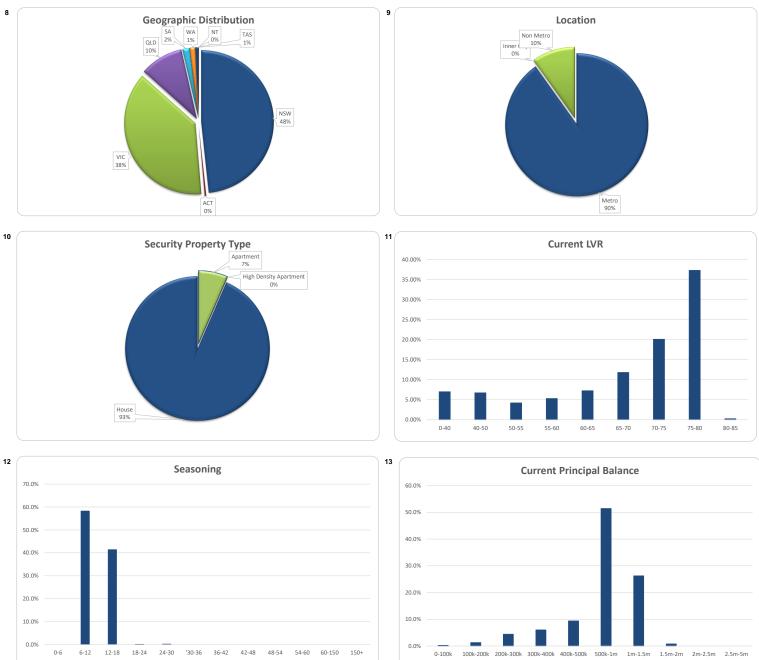

| 19,821,328  | 4.6%  |
| Transport, Postal and Warehousing               | 81     | 11.4% | 46,878,168  | 10.8% |
|                                                 |        |       |             |       |
| Wholesale Trade                                 | 7      | 1.0%  | 7,956,609   | 1.85  |

| 0     | 711 | 100.0% | 434,926,314 | 100.0% |
|-------|-----|--------|-------------|--------|
| 1     | 0   | 0.0%   | 0           | 0.0%   |
| 2     | 0   | 0.0%   | 0           | 0.0%   |
| 3     | 0   | 0%     | 0           | 0%     |
| Total | 711 | 100%   | 434,926,314 | 100%   |

### Thinktank..

Apr-22

May-22

Jun-22

----Owner-occupied ----Investment

Jul-22

Aug-22

Sep-22

#### Residential Series 2022-1: Time Series Charts



#### Think Tank Residential Series 2022-1: Current Charts