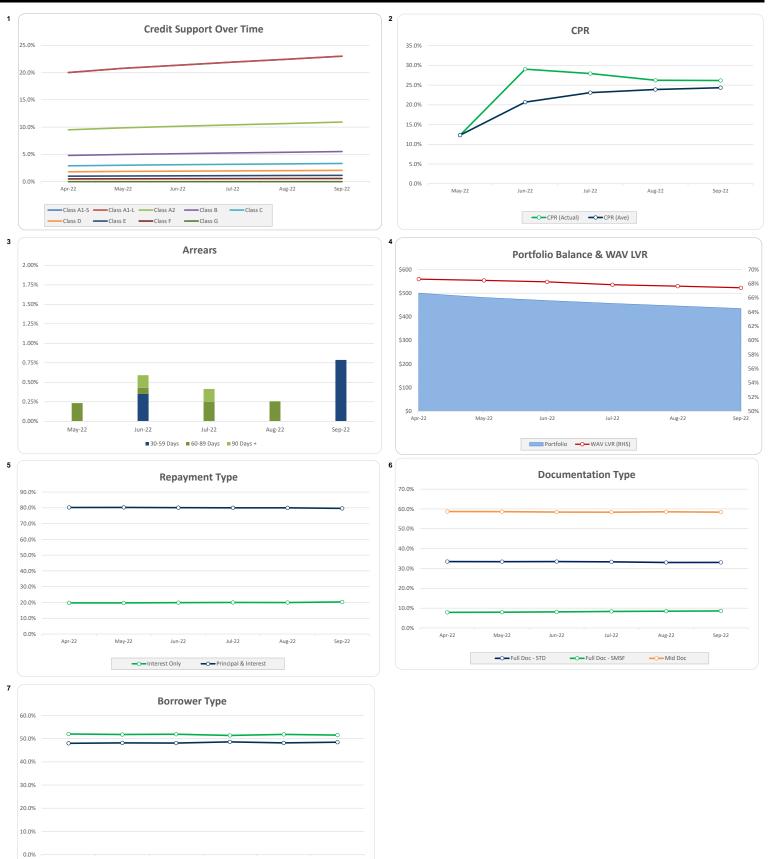

### **Residential Series 2022-1 - NOTE BALANCES**

| NOTE       | Beginning<br>Collection<br>Period | Drawings | Principal<br>Repaid | End of<br>Collection<br>Period | Closing<br>Bond<br>Factor | Opening<br>Charge-Offs | Closing<br>Charge-Offs | Interest Due<br>(inc accrued) | Interest Paid |
|------------|-----------------------------------|----------|---------------------|--------------------------------|---------------------------|------------------------|------------------------|-------------------------------|---------------|
| Class A1-S | 45,665,544.62                     |          | 10,801,287.93       | 34,864,256.69                  | 34.9%                     | 0.00                   | 0.00                   | 104,217.53                    | 104,217.53    |
| Class A1-L | 300,000,000.00                    |          | 0.00                | 300,000,000.00                 | 100.0%                    | 0.00                   | 0.00                   | 845,753.42                    | 845,753.42    |
| Class A2   | 52,500,000.00                     |          | 0.00                | 52,500,000.00                  | 100.0%                    | 0.00                   | 0.00                   | 170,157.53                    | 170,157.53    |
| Class B    | 23,500,000.00                     |          | 0.00                | 23,500,000.00                  | 100.0%                    | 0.00                   | 0.00                   | 85,179.45                     | 85,179.45     |
| Class C    | 9,500,000.00                      |          | 0.00                | 9,500,000.00                   | 100.0%                    | 0.00                   | 0.00                   | 35,891.78                     | 35,891.78     |
| Class D    | 5,500,000.00                      |          | 0.00                | 5,500,000.00                   | 100.0%                    | 0.00                   | 0.00                   | 22,467.12                     | 22,467.12     |
| Class E    | 4,000,000.00                      |          | 0.00                | 4,000,000.00                   | 100.0%                    | 0.00                   | 0.00                   | 22,476.71                     | 22,476.71     |
| Class F    | 2,500,000.00                      |          | 0.00                | 2,500,000.00                   | 100.0%                    | 0.00                   | 0.00                   | 17,883.56                     | 17,883.56     |
| Class G    | 2,500,000.00                      |          | 0.00                | 2,500,000.00                   | 100.0%                    | 0.00                   | 0.00                   | 25,554.79                     | 25,554.79     |