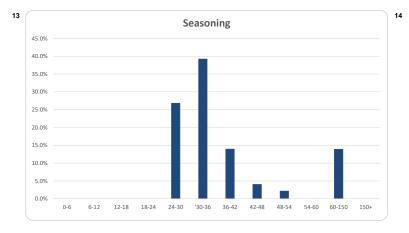

| f. COVID-19                                |         |
|--------------------------------------------|---------|
| COVID-19 at Beginning of Collection Period | \$<br>- |
| Plus: Claim                                | \$<br>- |
| Less: Repayments                           | \$<br>- |
| COVID-19 at End of Collection Period       | \$<br>- |

# 7. LIQUIDITY FACILITY

| Limit available_Current Payment Date | \$<br>10,049,623.63 |
|--------------------------------------|---------------------|
| Limit available_Next Payment Date    | \$<br>9,731,189.91  |
| Outstanding Liquidity draws          | \$<br>-             |