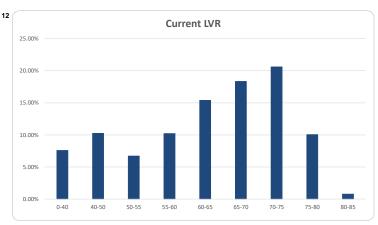

| e. Foreclosures                                                       | Current Period | Last 3 Months | Cumulative |
|-----------------------------------------------------------------------|----------------|---------------|------------|
| Number of Facilities Foreclosed                                       | 0              | 1             | 1          |
| Balance of Facilities Foreclosed (Principal, interest and other fees) | 0              | 3,232,607     | 3,232,607  |
| Balance of Facilities Foreclosed (Principal only)                     | 0              | 3,029,884     | 3,029,884  |
| Loss                                                                  | 0              | 0             | 0          |
| % of Current Portfolio Balance                                        | 0.00%          | 0.00%         | 0.00%      |
|                                                                       |                |               |            |