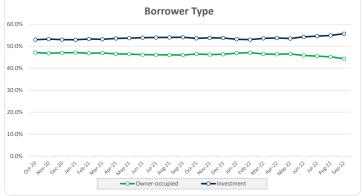

| 6.1%  | 15,615,833  | 4.7%  |
| Wholesale                               | 0      | 0.0%  | 0           | 0.0%  |
| Total                                   | 673    | 100%  | 335.420.097 | 1009  |

| Credit Events •• |        |        |             |         |  |
|------------------|--------|--------|-------------|---------|--|
|                  | Number | Number |             | Balance |  |
|                  | Amount | %      | Amount      | %       |  |
| 0                | 671    | 99.7%  | 334,198,770 | 99.6%   |  |
| 1                | 2      | 0.3%   | 1,221,327   | 0.4%    |  |
| 2                | 0      | 0.0%   | 0           | 0.0%    |  |
| Total            | 672    | 1009/  | 225 420 007 | 1009/   |  |

# Thinktank.

#### Series 2020-1: Time Series Charts

















# Think Tank Series 2020-1: Current Charts