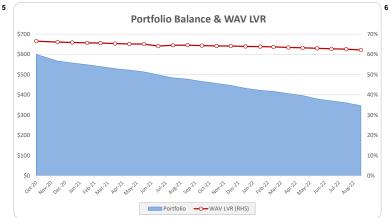

| 41     | 6.1%  | 15,615,833  | 4.7%  |
| Wholesale                               | 0      | 0.0%  | 0           | 0.0%  |
| Total                                   | 673    | 100%  | 335.420.097 | 1009  |

| Credit Events •• |        |        |             |         |  |
|------------------|--------|--------|-------------|---------|--|
|                  | Number | Number |             | Balance |  |
|                  | Amount | %      | Amount      | %       |  |
| 0                | 671    | 99.7%  | 334,198,770 | 99.6%   |  |
| 1                | 2      | 0.3%   | 1,221,327   | 0.4%    |  |
| 2                | 0      | 0.0%   | 0           | 0.0%    |  |
| Total            | 672    | 1009/  | 225 420 007 | 1009/   |  |

# Thinktank.

#### Series 2020-1: Time Series Charts

















# Think Tank Series 2020-1: Current Charts