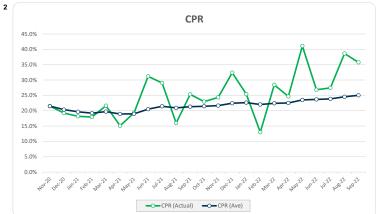

tional | 41     | 6.1%  | 15,615,833  | 4.7%  |
| Wholesale                               | 0      | 0.0%  | 0           | 0.0%  |
| Total                                   | 673    | 100%  | 335.420.097 | 1009  |

| Credit Events •• |        |        |             |         |  |
|------------------|--------|--------|-------------|---------|--|
|                  | Number | Number |             | Balance |  |
|                  | Amount | %      | Amount      | %       |  |
| 0                | 671    | 99.7%  | 334,198,770 | 99.6%   |  |
| 1                | 2      | 0.3%   | 1,221,327   | 0.4%    |  |
| 2                | 0      | 0.0%   | 0           | 0.0%    |  |
| Total            | 672    | 1009/  | 225 420 007 | 1009/   |  |

# Thinktank.

#### Series 2020-1: Time Series Charts

















# Think Tank Series 2020-1: Current Charts