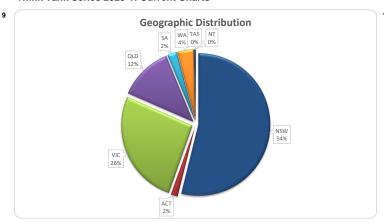

#### b. Repayments

Principal received on Mortgage Loans during Collection Period

Scheduled Principal Payments received

Unscheduled Principal Payments received

12,525,457.18

436,773.07

Unscheduled Principal Payments received