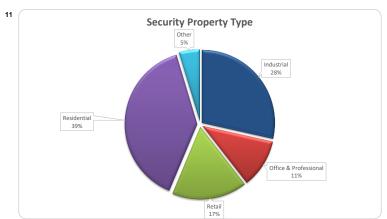

#### d. Arrears

| Current Period      | 30 - 59 Days | 60 - 89 Days | 90 + Days | Total     |
|---------------------|--------------|--------------|-----------|-----------|
| No. of Loans        | 2            | 2            | 0         | 4         |
| Balance Outstanding | 548,006      | 1,541,775    | 0         | 2,089,781 |
| % Portfolio Balance | 0.16%        | 0.46%        | 0.00%     | 0.62%     |