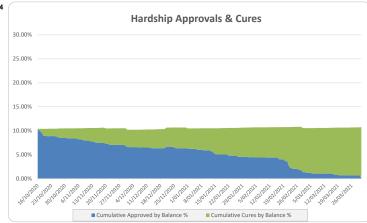

al | 41     | 6.1%  | 15,615,833  | 4.7%  |
| Wholesale                               | 0      | 0.0%  | 0           | 0.0%  |
| Total                                   | 673    | 100%  | 335.420.097 | 1009  |

| Credit Events •• |        |        |             |         |  |
|------------------|--------|--------|-------------|---------|--|
|                  | Number | Number |             | Balance |  |
|                  | Amount | %      | Amount      | %       |  |
| 0                | 671    | 99.7%  | 334,198,770 | 99.6%   |  |
| 1                | 2      | 0.3%   | 1,221,327   | 0.4%    |  |
| 2                | 0      | 0.0%   | 0           | 0.0%    |  |
| Total            | 672    | 1009/  | 225 420 007 | 1009/   |  |

# Thinktank.

#### Series 2020-1: Time Series Charts

















# Think Tank Series 2020-1: Current Charts