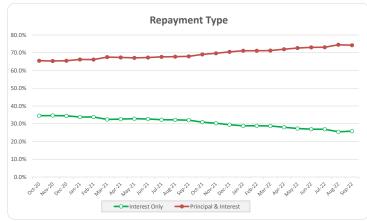

41     | 6.1%  | 15,615,833  | 4.7%  |
| Wholesale                               | 0      | 0.0%  | 0           | 0.0%  |
| Total                                   | 673    | 100%  | 335.420.097 | 1009  |

| Credit Events •• |        |        |             |         |  |
|------------------|--------|--------|-------------|---------|--|
|                  | Number | Number |             | Balance |  |
|                  | Amount | %      | Amount      | %       |  |
| 0                | 671    | 99.7%  | 334,198,770 | 99.6%   |  |
| 1                | 2      | 0.3%   | 1,221,327   | 0.4%    |  |
| 2                | 0      | 0.0%   | 0           | 0.0%    |  |
| Total            | 672    | 1009/  | 225 420 007 | 1009/   |  |

# Thinktank.

#### Series 2020-1: Time Series Charts

















# Think Tank Series 2020-1: Current Charts