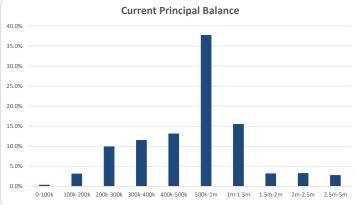

| f. COVID-19                                |         |
|--------------------------------------------|---------|
| COVID-19 at Beginning of Collection Period | \$<br>- |
| Plus: Claim                                | \$<br>- |
| Less: Repayments                           | \$<br>- |
| COVID-19 at End of Collection Period       | \$<br>- |

# 7. LIQUIDITY FACILITY

| Limit available_Current Payment Date | \$<br>10,049,623.63 |
|--------------------------------------|---------------------|
| Limit available_Next Payment Date    | \$<br>9,731,189.91  |
| Outstanding Liquidity draws          | \$<br>-             |