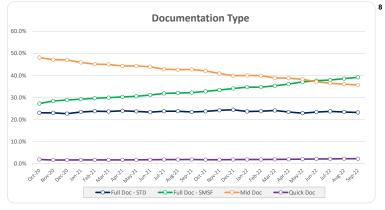

1     | 6.1%  | 15,615,833  | 4.7%  |
| Wholesale                               | 0      | 0.0%  | 0           | 0.0%  |
| Total                                   | 673    | 100%  | 335.420.097 | 1009  |

| Credit Events •• |        |        |             |         |  |
|------------------|--------|--------|-------------|---------|--|
|                  | Number | Number |             | Balance |  |
|                  | Amount | %      | Amount      | %       |  |
| 0                | 671    | 99.7%  | 334,198,770 | 99.6%   |  |
| 1                | 2      | 0.3%   | 1,221,327   | 0.4%    |  |
| 2                | 0      | 0.0%   | 0           | 0.0%    |  |
| Total            | 672    | 1009/  | 225 420 007 | 1009/   |  |

# Thinktank.

#### Series 2020-1: Time Series Charts

















# Think Tank Series 2020-1: Current Charts