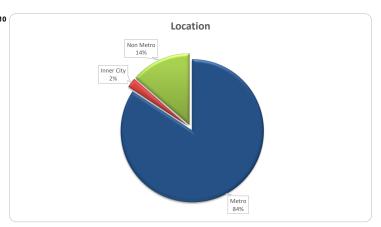

12,088,684.11

Total Repayment Rate (%)

CPR%

34.8%

| c. Threshold Rate                                                                  | Required | Current | Test |
|------------------------------------------------------------------------------------|----------|---------|------|
| Test (a)                                                                           |          |         |      |
| WA Interest Rate on the Purchased Receivables to make Required Payments plus 0.25% | 5.88%    | 7.66%   | OK   |
| Test (b)                                                                           |          |         |      |
| Bank Bill Rate plus 4.50%                                                          | 6.83%    | 7.66%   | OK   |