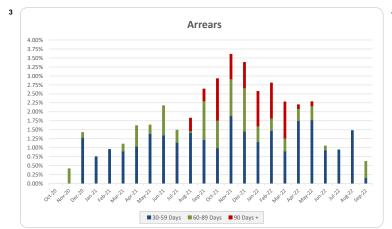

onal | 41     | 6.1%  | 15,615,833  | 4.7%  |
| Wholesale                               | 0      | 0.0%  | 0           | 0.0%  |
| Total                                   | 673    | 100%  | 335.420.097 | 1009  |

| Credit Events •• |        |        |             |         |  |
|------------------|--------|--------|-------------|---------|--|
|                  | Number | Number |             | Balance |  |
|                  | Amount | %      | Amount      | %       |  |
| 0                | 671    | 99.7%  | 334,198,770 | 99.6%   |  |
| 1                | 2      | 0.3%   | 1,221,327   | 0.4%    |  |
| 2                | 0      | 0.0%   | 0           | 0.0%    |  |
| Total            | 672    | 1009/  | 225 420 007 | 1009/   |  |

# Thinktank.

#### Series 2020-1: Time Series Charts

















# Think Tank Series 2020-1: Current Charts