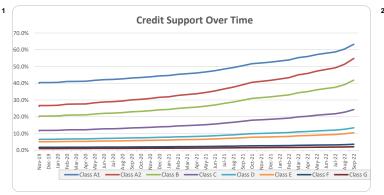

## Think Tank Series 2019-1 Cashfow Asset Report

|                | ninkt                                                                                                                                                                                 | ank                                             | ••                  |                                | Think Tan                 | k Series 2019          | -1 - NOTE BA           | LANCES                                |                                                                          |
|----------------|---------------------------------------------------------------------------------------------------------------------------------------------------------------------------------------|-------------------------------------------------|---------------------|--------------------------------|---------------------------|------------------------|------------------------|---------------------------------------|--------------------------------------------------------------------------|
| NOTE           | Beginning<br>Collection<br>Period                                                                                                                                                     | Drawings                                        | Principal<br>Repaid | End of<br>Collection<br>Period | Closing<br>Bond<br>Factor | Opening<br>Charge-Offs | Closing<br>Charge-Offs | Interest Due                          | Interest Paid                                                            |
| Class Redraw   | 0.00                                                                                                                                                                                  |                                                 | 0.00                | 0.00                           |                           | 0.00                   | 0.00                   | 0.00                                  | 0.00                                                                     |
| Class A1       | 70,774,950.00                                                                                                                                                                         |                                                 | 9,253,621.93        | 61,521,328.07                  | 29.3%                     | 0.00                   | 0.00                   |                                       | 199,527.19                                                               |
| Class A2       | 16,278,238.51                                                                                                                                                                         |                                                 | 2,128,333.05        | 14,149,905.46                  | 29.3%                     | 0.00                   | 0.00                   | · · · · · · · · · · · · · · · · · · · | 50,261.8                                                                 |
| lass B         | 21,700,000.00                                                                                                                                                                         |                                                 | 0.00                | 21,700,000.00                  | 100.0%                    | 0.00                   | 0.00                   | 71,996.44                             | 71,996.4                                                                 |
| Class C        | 29,400,000.00                                                                                                                                                                         |                                                 | 0.00                | 29,400,000.00                  | 100.0%                    | 0.00                   | 0.00                   |                                       | 120,096.9                                                                |
| lass D         | 18,200,000.00                                                                                                                                                                         |                                                 | 0.00                | 18,200,000.00                  | 100.0%                    | 0.00                   | 0.00                   | · · · · · · · · · · · · · · · · · · · | 88,307.4                                                                 |
|                | 1 ' '                                                                                                                                                                                 |                                                 |                     |                                |                           |                        |                        | · · · · · · · · · · · · · · · · · · · |                                                                          |
| lass E         | 4,900,000.00                                                                                                                                                                          |                                                 | 0.00                | 4,900,000.00                   | 100.0%                    | 0.00                   | 0.00                   | 30,541.10                             | 30,541.1                                                                 |
| lass F         | 11,550,000.00                                                                                                                                                                         |                                                 | 0.00                | 11,550,000.00                  | 100.0%                    | 0.00                   | 0.00                   | · ·                                   | 81,736.0                                                                 |
| lass G         | 2,450,000.00                                                                                                                                                                          |                                                 | 0.00                | 2,450,000.00                   | 100.0%                    | 0.00                   | 0.00                   | · · · · · · · · · · · · · · · · · · · | 21,284.7                                                                 |
| lass H         | 3,500,000.00                                                                                                                                                                          |                                                 | 0.00                | 3,500,000.00                   | 100.0%                    | 0.00                   | 0.00                   | 37,119.18                             | 37,119.1                                                                 |
| . GENERAL      | Current Payment E<br>Collection Period (<br>Collection Period (<br>Interest Period (sta<br>Interest Period (en<br>Days in Interest Per<br>Next Payment Date                           | start)<br>end)<br>art)<br>d)<br>eriod           |                     |                                |                           |                        |                        |                                       | 10-Oct-2<br>1-Sep-2<br>30-Sep-2<br>12-Sep-2<br>9-Oct-2<br>28<br>10-Nov-2 |
| . COLLECTIO    | NS                                                                                                                                                                                    |                                                 |                     |                                |                           |                        |                        |                                       |                                                                          |
|                | a. Total Available<br>Interest on Mortga<br>Early Repayment F<br>Principal Draws<br>Liquidity Draws<br>Other Income (1)<br>Total Available Inc                                        | ge Loans<br>Fees                                |                     |                                |                           |                        |                        |                                       | 1,150,150.3<br>76,263.9<br>0.0<br>0.0<br>14,420.7<br>1,240,835.1         |
|                | b. Total Principal<br>Principal Received<br>Principal from the s<br>Other Principal                                                                                                   | on the Mortgage                                 |                     |                                |                           |                        |                        |                                       | 10,975,775.3<br>463,379.5<br>-27,199.8                                   |
|                | Total Principal Col                                                                                                                                                                   | lections                                        |                     |                                |                           |                        |                        |                                       | 11,411,954.9                                                             |
| B. PRINCIPAL I | DRAW                                                                                                                                                                                  |                                                 |                     |                                |                           |                        |                        |                                       |                                                                          |
|                | Opening Balance                                                                                                                                                                       |                                                 |                     |                                |                           |                        |                        |                                       | 0.00                                                                     |
|                | Plus Additional Pri                                                                                                                                                                   |                                                 |                     |                                |                           |                        |                        |                                       | 0.0                                                                      |
|                | Less Repayment of Closing Balance                                                                                                                                                     | of Principal Draws                              | 3                   |                                |                           |                        |                        |                                       | 0.0                                                                      |
|                | ŭ                                                                                                                                                                                     |                                                 |                     |                                |                           |                        |                        |                                       |                                                                          |
| I. SUMMARY II  | NCOME WATERFA                                                                                                                                                                         |                                                 | 0 (1 - 1 - 2 - 1    |                                |                           |                        |                        |                                       | 70 75 4 5                                                                |
|                | Senior Expenses -                                                                                                                                                                     |                                                 | f) (Inclusive)      |                                |                           |                        |                        |                                       | 72,754.5                                                                 |
|                | Liquidity Draw repa<br>Class Redraw Inte                                                                                                                                              | ,                                               |                     |                                |                           |                        |                        |                                       | 0.0<br>0.0                                                               |
|                | Class A1 Interest                                                                                                                                                                     | iesi                                            |                     |                                |                           |                        |                        |                                       | 199,527.1                                                                |
|                |                                                                                                                                                                                       |                                                 |                     |                                |                           |                        |                        |                                       | 50,261.8                                                                 |
|                | Class A2 Interest                                                                                                                                                                     |                                                 |                     |                                |                           |                        |                        |                                       | 71,996.4                                                                 |
|                | Class A2 Interest                                                                                                                                                                     |                                                 |                     |                                |                           |                        |                        |                                       | 120,096.9                                                                |
|                | Class B Interest                                                                                                                                                                      |                                                 |                     |                                |                           |                        |                        |                                       | 88,307.4                                                                 |
|                |                                                                                                                                                                                       |                                                 |                     |                                |                           |                        |                        |                                       |                                                                          |
|                | Class B Interest<br>Class C Interest                                                                                                                                                  |                                                 |                     |                                |                           |                        |                        |                                       | 30,541.1                                                                 |
|                | Class B Interest<br>Class C Interest<br>Class D Interest<br>Class E Interest<br>Unreimbursed Prin                                                                                     |                                                 |                     |                                |                           |                        |                        |                                       | 0.0                                                                      |
|                | Class B Interest<br>Class C Interest<br>Class D Interest<br>Class E Interest<br>Unreimbursed Prin<br>Current Losses & 6                                                               | Carryover Charg                                 | e-Offs              |                                |                           |                        |                        |                                       | 0.0<br>0.0                                                               |
|                | Class B Interest<br>Class C Interest<br>Class D Interest<br>Class E Interest<br>Unreimbursed Prin<br>Current Losses & C<br>Amortisation Even                                          | Carryover Charg                                 | e-Offs              |                                |                           |                        |                        |                                       | 0.0<br>0.0<br>0.0                                                        |
|                | Class B Interest<br>Class C Interest<br>Class D Interest<br>Class E Interest<br>Unreimbursed Prin<br>Current Losses & G<br>Amortisation Even:<br>Class F Interest                     | Carryover Charg                                 | e-Offs              |                                |                           |                        |                        |                                       | 0.0<br>0.0<br>0.0<br>81,736.0                                            |
|                | Class B Interest<br>Class C Interest<br>Class D Interest<br>Class E Interest<br>Unreimbursed Prin<br>Current Losses & G<br>Amortisation Event<br>Class F Interest<br>Class G Interest | Carryover Charg<br>t Payment                    |                     |                                |                           |                        |                        |                                       | 30,541.1<br>0.0<br>0.0<br>0.0<br>81,736.0<br>21,284.7                    |
|                | Class B Interest Class C Interest Class D Interest Class E Interest Unreimbursed Prin Current Losses & G Amortisation Event Class F Interest Class G Interest Extraordinary Expe      | Carryover Charg<br>t Payment<br>ense Reserve Pa | yment               | ealer Payments                 |                           |                        |                        |                                       | 0.0<br>0.0<br>0.0<br>81,736.0<br>21,284.7<br>0.0                         |
|                | Class B Interest Class C Interest Class D Interest Class E Interest Unreimbursed Prin Current Losses & G Amortisation Even Class G Interest Extraordinary Expe Liquidity Facility Pr  | Carryover Charg<br>t Payment<br>ense Reserve Pa | yment               | ealer Payments                 |                           |                        |                        |                                       | 0.0<br>0.0<br>0.0<br>81,736.0<br>21,284.7<br>0.0                         |
|                | Class B Interest Class C Interest Class D Interest Class E Interest Unreimbursed Prin Current Losses & G Amortisation Event Class F Interest Class G Interest Extraordinary Expe      | Carryover Charg<br>t Payment<br>ense Reserve Pa | yment               | ealer Payments                 |                           |                        |                        |                                       | 0.0<br>0.0<br>0.0<br>81,736.0<br>21,284.7                                |

## Think Tank Series 2019-1 Cashfow Asset Report

| 5. SUMMARY     | PRINCIPAL WATERFALL                                                                           |              |                       |               |                           |
|----------------|-----------------------------------------------------------------------------------------------|--------------|-----------------------|---------------|---------------------------|
|                | Principal Draws                                                                               |              |                       |               | 0.00                      |
|                | Funding Redraws Class A1 Principal Payment                                                    |              |                       |               | 30,000.00<br>9,253,621.93 |
|                | Class A2 Principal Payment                                                                    |              |                       |               | 2,128,333.05              |
|                | Class B Principal Payment                                                                     |              |                       |               | 0.00                      |
|                | Class C Principal Payment                                                                     |              |                       |               | 0.00                      |
|                | Class D Principal Payment                                                                     |              |                       |               | 0.00                      |
|                | Class E Principal Payment                                                                     |              |                       |               | 0.00                      |
|                | Class F Principal Payment                                                                     |              |                       |               | 0.00                      |
|                | Class G Principal Payment                                                                     |              |                       |               | 0.00                      |
|                | Class H Principal Payment                                                                     |              |                       |               | 0.00                      |
| 6. COLLATER    | RAL                                                                                           |              |                       |               |                           |
|                | a. Loan Balance                                                                               |              |                       |               |                           |
|                | Loan Balance at Beginning of Collection Period                                                |              |                       |               | 180,504,400.31            |
|                | Plus: Capitalised Charges                                                                     |              |                       |               | -457,603.27               |
|                | Plus: Further Advances / Redraws                                                              |              |                       |               | 30,000.00                 |
|                | Less: Principal Collections                                                                   |              |                       |               | 10,975,775.31             |
|                | Loan Balance at End of Collection Period                                                      |              |                       |               | 169,101,021.73            |
|                | b. Repayments                                                                                 |              |                       |               |                           |
|                | Principal received on Mortgage Loans during Collection Period                                 |              |                       |               | 11,411,954.98             |
|                | Scheduled Prinicpal Payments received                                                         |              |                       |               | 156,087.53                |
|                | Unscheduled Principal Payments received                                                       |              |                       |               | 11,255,867.45             |
|                | Total Repayment Rate                                                                          |              |                       |               | 54.3%                     |
|                | CPR%                                                                                          |              |                       |               | 53.9%                     |
|                | c. Threshold Rate                                                                             |              | Required              | Current       | Гest                      |
|                | Test (a)  WA Interest Pate on the Rusehaged Receivables to make Required Revenue of 8         | E0/          | 5.18%                 | 7.83%         | OK                        |
|                | WA Interest Rate on the Purchased Receivables to make Required Payments plus 0.29<br>Test (b) | 3%           | 5.10%                 | 7.03%         | UK                        |
|                | Bank Bill Rate plus 4.50%                                                                     |              | 6.83%                 | 7.83%         | OK                        |
|                | d. Arrears                                                                                    |              |                       |               |                           |
|                | Current Period                                                                                | 30 - 59 Days | 60 - 89 Days          | 90 + Days     | Total                     |
|                | No. of Loans                                                                                  | 30 - 33 Days | 00 - 03 Days          | 30 + Days     | 4                         |
|                | Balance Outstanding                                                                           | 1,778,456    | 0                     | 1,841,082     | 3,619,538                 |
|                | % Portfolio Balance                                                                           | 1.05%        |                       | 1.09%         | 2.14%                     |
|                |                                                                                               |              |                       |               |                           |
|                | e. Foreclosures                                                                               |              | <b>Current Period</b> | Last 3 Months | Cumulative                |
|                | Number of Loans Foreclosed                                                                    |              | 0                     | 0             | 0                         |
|                | Balance of Loans Foreclosed (including interest and other fees)                               |              | 0                     | 0             | 0                         |
|                | Balance of Loans Foreclosed (principal only)                                                  |              | 0                     | 0             | 0                         |
|                | Loss                                                                                          |              | 0                     | 0             | 0                         |
|                | % of Current Portfolio Balance                                                                |              | 0.00%                 | 0.00%         | 0.00%                     |
| 7. LIQUIDITY I | FACILITY                                                                                      |              |                       |               | 4 00= 505 00              |