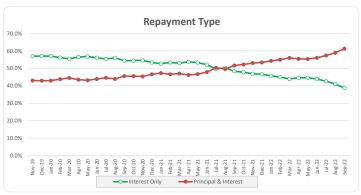

4,837,595.66 4,496,137.01

0.00

Limit available\_Current Payment Date
Limit available\_Next Payment Date

Outstanding Liquidity draws

| Loans                          | 308         |
|--------------------------------|-------------|
| Facilities                     | 285         |
| Borrower Groups                | 263         |
| Balance                        | 169,101,022 |
| Avg Loan Balance               | 549,029     |
| Max Loan Balance               | 2,775,000   |
| Avg Facility Balance           | 593,337     |
| Max Facility Balance           | 2,775,000   |
| Avg Group Balance              | 642,970     |
| Max Group Balance              | 2,890,000   |
| WA Current LVR                 | 60.2%       |
| Max Current LVR                | 80.0%       |
| WA Yield                       | 7.83%       |
| WA Seasoning (months)          | 44.3        |
| % IO                           | 38.7%       |
| % Investor                     | 57.1%       |
| % SMSF                         | 35.0%       |
| WA Interest Cover (UnStressed) | 2.45        |