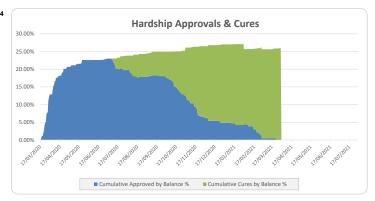

| ansport s lanufacturing anage arrivees ment  Cultural & Recreational | No  | 308  Jumber  Amount 0 44 9 82 6 6 334 12 23 34 40 11 1 1 15 14 0 308                   | 21.4% 100% 0.0% 14.3% 2.9% 26.6% 11.0% 3.9% 7.1% 0.0% 0.3% 0.3% 4.9% 4.5% 0.0%                        | 35,634,212  169,101,022  Balance Amount 0 22,639,453 6,743,437 47,651,013 6,196,223 17,967,800 6,471,406 16,720,692 5,910,773 0 339,805 1,761,667 21,225,415 265,110 265,554 6,244,403 8,698,272 0 169,101,022 | 21 10 10 10 10 10 10 10 10 10 10 10 10 10                                                                                                      |

308

100% 169,101,022

100%

Total

100%

#### Think Tank Series 2019-1: Time Series Charts

















### Think Tank Series 2019-1: Current Charts