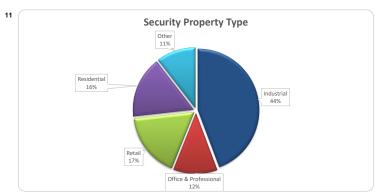

| come V               | erification ••         |           |               |                           |             |
|----------------------|------------------------|-----------|---------------|---------------------------|-------------|
|                      |                        | Number    |               | Balance                   |             |
|                      |                        | Amount    | %             | Amount                    | 9           |
| Full Doc             |                        | 97        | 31.5%         | 64,000,681                | 37.8        |
| Mid Doc<br>Quick Doc |                        | 71        | 23.1%         | 42,066,839<br>3,839,984   | 24.9        |
| SMSF                 |                        | 129       | 41.9%         | 59.193.517                | 35.0        |
| SMSF NR              |                        | 0         | 0.0%          | 0 0                       | 0.0         |
| SIVIST INK           |                        | 0         | 0.0%          | 0                         | 0.0         |
| Total                |                        | 308       | 100%          | 169,101,022               | 100         |
| operty               | Type ••                | Number    |               | Balance                   |             |
|                      |                        | Amount    | %             | Amount                    | 9           |
| Retail               |                        | 58        | 18.8%         | 29,014,657                | 17.2        |
| Industrial           |                        | 148       | 48.1%         | 74,858,713                | 44.3        |
| Office               |                        | 34        | 11.0%         | 17,676,198                | 10.5        |
| Profession           |                        | 6         | 1.9%          | 2,276,586                 | 1.3         |
| Commerci             |                        | 10        | 3.2%          | 13,414,228                | 7.9         |
| Vacant La            | nd                     | 0         | 0.0%          | 0                         | 0.0         |
| Rural<br>Residentia  |                        | 3 49      | 1.0%          | 4,210,483<br>27,650,156   | 2.5°        |
| Total                |                        | 308       | 100%          |                           |             |
|                      | Poto Typo oo           | 308       | 100%          | 169,101,022               | 100         |
| lerest r             | Rate Type ••           | Number    |               | Balance                   |             |
|                      |                        | Amount    | %             | Amount                    |             |
| Variable             |                        | 304       | 98.7%         | 165,938,872               | 98.1        |
| Fixed Rate           | e Term Remaining (yrs) |           |               |                           |             |
| 0                    | <= 1                   | 0         | 0.0%          | 0                         | 0.0         |
| > 1                  | <= 2                   | ### 4     | 1.3%          | 3,162,150                 | 1.9         |
| > 2                  | <= 3                   | 0         | 0.0%          | 0                         | 0.0         |
| > 3                  | <= 4                   | ### 0     | 0.0%          | 0                         | 0.0         |
| > 4                  | <= 5                   | 0         | 0.0%          | 0                         | 0.0         |
| Total                |                        | 308       | 100%          | 169,101,022               | 100         |
| terest F             | Rates ••               |           |               |                           |             |
|                      |                        | Number    | 0/            | Balance                   |             |
| _                    |                        | Amount    | %             | Amount                    | 9           |
| 0                    | <= 5.0%                | 0         | 0.0%          | 0                         | 0.0         |
| > 5.0%               | <= 5.5%                | 0         | 0.0%          | 0                         | 0.0         |
| > 5.5%               | <= 6.0%                | 2         | 0.6%          | 1,997,878                 | 1.2         |
| > 6.0%               | <= 6.5%                | 7         | 2.3%          | 5,855,130                 | 3.5         |
| > 6.5%               | <= 7.0%                | 30        | 9.7%          | 23,620,490                | 14.0        |
| > 7.0%               | <= 7.5%                | 48        | 15.6%         | 29,591,735                | 17.5        |
| > 7.5%               | <= 8.0%                | 67        | 21.8%         | 30,459,877                | 18.0        |
| > 8.0%               | <= 8.5%                | 84        | 27.3%         | 42,736,176                | 25.3        |
| > 8.5%<br>> 9.0%     | <= 9.0%<br><= 13.0%    | 55<br>15  | 17.9%<br>4.9% | 27,661,037<br>7,178,698   | 16.4        |
| Total                |                        | 308       | 100%          | 169,101,022               | 100         |
|                      | Navay (Unatuana        |           | 100%          | 169,101,022               | 100         |
| terest C             | Cover (Unstresse       | Number    |               | Balance                   |             |
|                      |                        | Amount    | %             | Amount                    | (           |
| 0                    | <= 1.50                | 3         | 1.0%          | 1,807,817                 | 1.1         |
| > 1.50               | <= 1.75                | 66        | 21.4%         | 45,602,094                | 27.0        |
| > 1.75               | <= 2.00                | 58        | 18.8%         | 30,999,132                | 18.3        |
| > 2.00               | <= 2.25                | 40        | 13.0%         | 21,389,589                | 12.6        |
| > 2.25               | <= 2.50                | 25        | 8.1%          | 9,015,997                 | 5.3         |
| > 2.50               | <= 2.75                | 30        | 9.7%          | 13,772,661                | 8.1         |
| > 2.75               | <= 3.00                | 18        | 5.8%          | 8,944,119                 | 5.3         |
| > 3.00               | <= 3.25                | 15        | 4.9%          | 9,332,724                 | 5.5         |
| > 3.25               | <= 3.50                | 9         | 2.9%          | 6,162,332                 | 3.6         |
| > 3.50               | <= 3.75                | 6         | 1.9%          | 5,025,988                 | 3.0         |
| > 3.75               | <= 4.00                | 8         | 2.6%          | 4,184,375                 | 2.5         |
| > 4.00<br>> 4.25     | <= 4.25<br><= 100      | 6 24      | 1.9%<br>7.8%  | 1,861,035<br>11,003,159   | 1.1         |
|                      | <b>100</b>             |           |               |                           |             |
| Total                | 000 00                 | 308       | 100%          | 169,101,022               | 100         |
| CCP Lo               | ans ••                 | Number    | 0/            | Balance                   |             |
|                      |                        | Amount    | %             | Amount                    |             |
| NCCP reg<br>Non NCCF | ulated loans<br>Ploans | 19<br>289 | 6.2%<br>93.8% | 10,105,711<br>158,995,311 | 6.0<br>94.0 |
| Total                |                        | 308       | 100%          | 169,101,022               | 100         |
| esiden <u>t</u>      | ial Property Type      | e ••      |               |                           |             |
|                      |                        | Number    |               | Balance                   |             |
|                      |                        | Amount    | %             | Amount                    | Ġ.          |
|                      |                        |           |               |                           |             |
| Apartment            |                        | 12        | 22.2%         | 8,932,993                 | 29.0        |
| High Dens            | ity Apartment          | 12<br>3   | 5.6%          | 1,062,123                 | 3.4         |
|                      |                        | 12        |               |                           |             |
| High Dens            |                        | 12<br>3   | 5.6%          | 1,062,123                 | 3.4         |