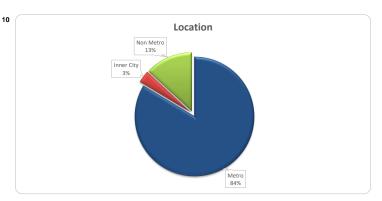

|            | Number |       | Balance     |       |
|------------|--------|-------|-------------|-------|
|            | Amount | %     | Amount      | %     |
| Metro      | 255    | 82.8% | 141,340,702 | 83.6% |
| Non metro  | 43     | 14.0% | 22,148,104  | 13.1% |
| Inner City | 10     | 3.2%  | 5,612,216   | 3.3%  |
|            |        |       |             |       |
| Total      | 308    | 100%  | 169,101,022 | 100%  |