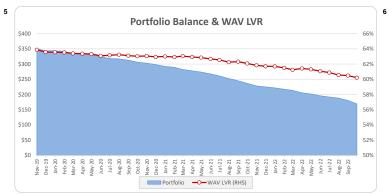

4,837,595.66 4,496,137.01

0.00

Limit available\_Current Payment Date
Limit available\_Next Payment Date

Outstanding Liquidity draws

| Loans                          | 308         |
|--------------------------------|-------------|
| Facilities                     | 285         |
| Borrower Groups                | 263         |
| Balance                        | 169,101,022 |
| Avg Loan Balance               | 549,029     |
| Max Loan Balance               | 2,775,000   |
| Avg Facility Balance           | 593,337     |
| Max Facility Balance           | 2,775,000   |
| Avg Group Balance              | 642,970     |
| Max Group Balance              | 2,890,000   |
| WA Current LVR                 | 60.2%       |
| Max Current LVR                | 80.0%       |
| WA Yield                       | 7.83%       |
| WA Seasoning (months)          | 44.3        |
| % IO                           | 38.7%       |
| % Investor                     | 57.1%       |
| % SMSF                         | 35.0%       |
| WA Interest Cover (UnStressed) | 2.45        |