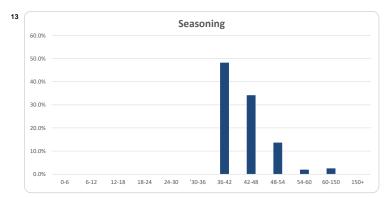

|      |        | Number |       | Balance    |       |
|------|--------|--------|-------|------------|-------|
|      |        | Amount | %     | Amount     | %     |
| 0    | <= 6   | 0      | 0.0%  | 0          | 0.0%  |
| > 6  | <= 12  | 0      | 0.0%  | 0          | 0.0%  |
| > 12 | <= 18  | 0      | 0.0%  | 0          | 0.0%  |
| > 18 | <= 24  | 0      | 0.0%  | 0          | 0.0%  |
| > 24 | <= 30  | 0      | 0.0%  | 0          | 0.0%  |
| > 30 | <= 36  | 0      | 0.0%  | 0          | 0.0%  |
| > 36 | <= 42  | 144    | 46.8% | 81,384,537 | 48.1% |
| > 42 | <= 48  | 107    | 34.7% | 57,587,761 | 34.1% |
| > 48 | <= 54  | 46     | 14.9% | 22,890,453 | 13.5% |
| > 54 | <= 60  | 3      | 1.0%  | 3,134,404  | 1.9%  |
| > 60 | <= 300 | 8      | 2.6%  | 4.103.866  | 2.4%  |