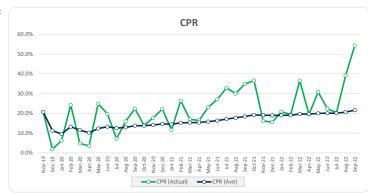

## Think Tank Series 2019-1 Cashfow Asset Report

| 5. SUMMARY     | PRINCIPAL WATERFALL                                                                           |              |                       |               |                           |
|----------------|-----------------------------------------------------------------------------------------------|--------------|-----------------------|---------------|---------------------------|
|                | Principal Draws                                                                               |              |                       |               | 0.00                      |
|                | Funding Redraws Class A1 Principal Payment                                                    |              |                       |               | 30,000.00<br>9,253,621.93 |
|                | Class A2 Principal Payment                                                                    |              |                       |               | 2,128,333.05              |
|                | Class B Principal Payment                                                                     |              |                       |               | 0.00                      |
|                | Class C Principal Payment                                                                     |              |                       |               | 0.00                      |
|                | Class D Principal Payment                                                                     |              |                       |               | 0.00                      |
|                | Class E Principal Payment                                                                     |              |                       |               | 0.00                      |
|                | Class F Principal Payment                                                                     |              |                       |               | 0.00                      |
|                | Class G Principal Payment                                                                     |              |                       |               | 0.00                      |
|                | Class H Principal Payment                                                                     |              |                       |               | 0.00                      |
| 6. COLLATER    | RAL                                                                                           |              |                       |               |                           |
|                | a. Loan Balance                                                                               |              |                       |               |                           |
|                | Loan Balance at Beginning of Collection Period                                                |              |                       |               | 180,504,400.31            |
|                | Plus: Capitalised Charges                                                                     |              |                       |               | -457,603.27               |
|                | Plus: Further Advances / Redraws                                                              |              |                       |               | 30,000.00                 |
|                | Less: Principal Collections                                                                   |              |                       |               | 10,975,775.31             |
|                | Loan Balance at End of Collection Period                                                      |              |                       |               | 169,101,021.73            |
|                | b. Repayments                                                                                 |              |                       |               |                           |
|                | Principal received on Mortgage Loans during Collection Period                                 |              |                       |               | 11,411,954.98             |
|                | Scheduled Prinicpal Payments received                                                         |              |                       |               | 156,087.53                |
|                | Unscheduled Principal Payments received                                                       |              |                       |               | 11,255,867.45             |
|                | Total Repayment Rate                                                                          |              |                       |               | 54.3%                     |
|                | CPR%                                                                                          |              |                       |               | 53.9%                     |
|                | c. Threshold Rate                                                                             |              | Required              | Current       | Гest                      |
|                | Test (a)  WA Interest Pate on the Rusehaged Receivables to make Required Revenue of 8         | E0/          | 5.18%                 | 7.83%         | OK                        |
|                | WA Interest Rate on the Purchased Receivables to make Required Payments plus 0.29<br>Test (b) | 3%           | 5.10%                 | 7.03%         | UK                        |
|                | Bank Bill Rate plus 4.50%                                                                     |              | 6.83%                 | 7.83%         | OK                        |
|                | d. Arrears                                                                                    |              |                       |               |                           |
|                | Current Period                                                                                | 30 - 59 Days | 60 - 89 Days          | 90 + Days     | Total                     |
|                | No. of Loans                                                                                  | 30 - 33 Days | 00 - 03 Days          | 30 + Days     | 4                         |
|                | Balance Outstanding                                                                           | 1,778,456    | 0                     | 1,841,082     | 3,619,538                 |
|                | % Portfolio Balance                                                                           | 1.05%        |                       | 1.09%         | 2.14%                     |
|                |                                                                                               |              |                       |               |                           |
|                | e. Foreclosures                                                                               |              | <b>Current Period</b> | Last 3 Months | Cumulative                |
|                | Number of Loans Foreclosed                                                                    |              | 0                     | 0             | 0                         |
|                | Balance of Loans Foreclosed (including interest and other fees)                               |              | 0                     | 0             | 0                         |
|                | Balance of Loans Foreclosed (principal only)                                                  |              | 0                     | 0             | 0                         |
|                | Loss                                                                                          |              | 0                     | 0             | 0                         |
|                | % of Current Portfolio Balance                                                                |              | 0.00%                 | 0.00%         | 0.00%                     |
| 7. LIQUIDITY I | FACILITY                                                                                      |              |                       |               | 4 00= 505 00              |