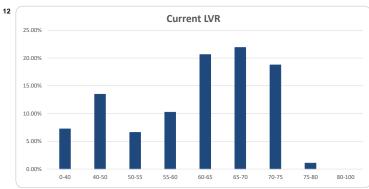

|       |         | Number |        | Balance     |       |
|-------|---------|--------|--------|-------------|-------|
|       |         | Amount | %      | Amount      | %     |
| 0%    | <= 40%  | 51     | 16.6%  | 12,234,775  | 7.2%  |
| > 40% | <= 50%  | 40     | 13.0%  | 22,809,565  | 13.5% |
| > 50% | <= 55%  | 23     | 7.5%   | 11,167,740  | 6.6%  |
| > 55% | <= 60%  | 31     | 10.1%  | 17,349,499  | 10.3% |
| > 60% | <= 65%  | 53     | 17.2%  | 34,916,086  | 20.6% |
| > 65% | <= 70%  | 60     | 19.5%  | 37,059,773  | 21.9% |
| > 70% | <= 75%  | 46     | 14.9%  | 31,742,695  | 18.8% |
| > 75% | <= 80%  | 4      | 1.3%   | 1,820,889   | 1.1%  |
| > 80% | <= 85%  |        |        |             |       |
| > 85% | <= 100% |        |        |             |       |
| Total |         | 308    | 100.0% | 169.101.022 | 100%  |