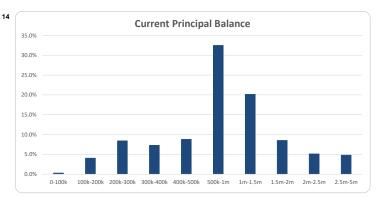

| Current Fa  | cility Balance | ••     |       |             |       |
|-------------|----------------|--------|-------|-------------|-------|
|             |                | Number |       | Balance     |       |
|             |                | Amount | %     | Amount      | %     |
| 0           | <= 100,000     | 8      | 2.8%  | 263,803     | 0.2%  |
| > 100,000   | <= 200,000     | 38     | 13.3% | 5,964,008   | 3.5%  |
| > 200,000   | <= 300,000     | 46     | 16.1% | 11,588,954  | 6.9%  |
| > 300,000   | <= 400,000     | 36     | 12.6% | 12,251,844  | 7.2%  |
| > 400,000   | <= 500,000     | 29     | 10.2% | 12,964,603  | 7.7%  |
| > 500,000   | <= 1,000,000   | 83     | 29.1% | 57,584,656  | 34.1% |
| > 1,000,000 | <= 1,500,000   | 29     | 10.2% | 35,145,322  | 20.8% |
| > 1,500,000 | <= 2,000,000   | 9      | 3.2%  | 16,523,940  | 9.8%  |
| > 2,000,000 | <= 2,500,000   | 4      | 1.4%  | 8,684,643   | 5.1%  |
| > 2,500,000 | <= 5,000,000   | 3      | 1.1%  | 8,129,248   | 4.8%  |
| Total       |                | 285    | 100%  | 169.101.022 | 100%  |