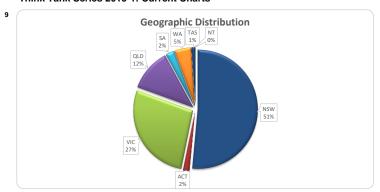

|       | Number |       | Balance     |       |
|-------|--------|-------|-------------|-------|
|       | Amount | %     | Amount      | %     |
| NSW   | 139    | 45.1% | 87,012,083  | 51.5% |
| ACT   | 6      | 1.9%  | 2,879,452   | 1.7%  |
| VIC   | 89     | 28.9% | 46,364,892  | 27.4% |
| QLD   | 41     | 13.3% | 19,450,971  | 11.5% |
| SA    | 9      | 2.9%  | 3,964,232   | 2.3%  |
| WA    | 19     | 6.2%  | 7,710,919   | 4.6%  |
| TAS   | 5      | 1.6%  | 1,718,472   | 1.0%  |
| NT    | 0      | 0.0%  | 0           | 0.0%  |
| Total | 308    | 100%  | 169.101.022 | 100%  |