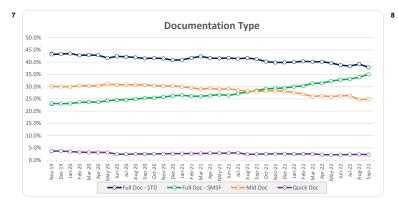

| come V               | erification ••         |           |               |                           |             |
|----------------------|------------------------|-----------|---------------|---------------------------|-------------|
|                      |                        | Number    |               | Balance                   |             |
|                      |                        | Amount    | %             | Amount                    | 9           |
| Full Doc             |                        | 97        | 31.5%         | 64,000,681                | 37.8        |
| Mid Doc<br>Quick Doc |                        | 71        | 23.1%         | 42,066,839<br>3,839,984   | 24.9        |
| SMSF                 |                        | 129       | 41.9%         | 59.193.517                | 35.0        |
| SMSF NR              |                        | 0         | 0.0%          | 0 0                       | 0.0         |
| SIVIST INK           |                        | 0         | 0.0%          | 0                         | 0.0         |
| Total                |                        | 308       | 100%          | 169,101,022               | 100         |
| operty               | Type ••                | Number    |               | Balance                   |             |
|                      |                        | Amount    | %             | Amount                    | 9           |
| Retail               |                        | 58        | 18.8%         | 29,014,657                | 17.2        |
| Industrial           |                        | 148       | 48.1%         | 74,858,713                | 44.3        |
| Office               |                        | 34        | 11.0%         | 17,676,198                | 10.5        |
| Profession           |                        | 6         | 1.9%          | 2,276,586                 | 1.3         |
| Commerci             |                        | 10        | 3.2%          | 13,414,228                | 7.9         |
| Vacant La            | nd                     | 0         | 0.0%          | 0                         | 0.0         |
| Rural<br>Residentia  |                        | 3 49      | 1.0%          | 4,210,483<br>27,650,156   | 2.5°        |
| Total                |                        | 308       | 100%          |                           |             |
|                      | Poto Typo oo           | 308       | 100%          | 169,101,022               | 100         |
| lerest r             | Rate Type ••           | Number    |               | Balance                   |             |
|                      |                        | Amount    | %             | Amount                    |             |
| Variable             |                        | 304       | 98.7%         | 165,938,872               | 98.1        |
| Fixed Rate           | e Term Remaining (yrs) |           |               |                           |             |
| 0                    | <= 1                   | 0         | 0.0%          | 0                         | 0.0         |
| > 1                  | <= 2                   | ### 4     | 1.3%          | 3,162,150                 | 1.9         |
| > 2                  | <= 3                   | 0         | 0.0%          | 0                         | 0.0         |
| > 3                  | <= 4                   | ### 0     | 0.0%          | 0                         | 0.0         |
| > 4                  | <= 5                   | 0         | 0.0%          | 0                         | 0.0         |
| Total                |                        | 308       | 100%          | 169,101,022               | 100         |
| terest F             | Rates ••               |           |               |                           |             |
|                      |                        | Number    | 0/            | Balance                   |             |
| _                    |                        | Amount    | %             | Amount                    | 9           |
| 0                    | <= 5.0%                | 0         | 0.0%          | 0                         | 0.0         |
| > 5.0%               | <= 5.5%                | 0         | 0.0%          | 0                         | 0.0         |
| > 5.5%               | <= 6.0%                | 2         | 0.6%          | 1,997,878                 | 1.2         |
| > 6.0%               | <= 6.5%                | 7         | 2.3%          | 5,855,130                 | 3.5         |
| > 6.5%               | <= 7.0%                | 30        | 9.7%          | 23,620,490                | 14.0        |
| > 7.0%               | <= 7.5%                | 48        | 15.6%         | 29,591,735                | 17.5        |
| > 7.5%               | <= 8.0%                | 67        | 21.8%         | 30,459,877                | 18.0        |
| > 8.0%               | <= 8.5%                | 84        | 27.3%         | 42,736,176                | 25.3        |
| > 8.5%<br>> 9.0%     | <= 9.0%<br><= 13.0%    | 55<br>15  | 17.9%<br>4.9% | 27,661,037<br>7,178,698   | 16.4        |
| Total                |                        | 308       | 100%          | 169,101,022               | 100         |
|                      | Navay (Unatuana        |           | 100%          | 169,101,022               | 100         |
| terest C             | Cover (Unstresse       | Number    |               | Balance                   |             |
|                      |                        | Amount    | %             | Amount                    | (           |
| 0                    | <= 1.50                | 3         | 1.0%          | 1,807,817                 | 1.1         |
| > 1.50               | <= 1.75                | 66        | 21.4%         | 45,602,094                | 27.0        |
| > 1.75               | <= 2.00                | 58        | 18.8%         | 30,999,132                | 18.3        |
| > 2.00               | <= 2.25                | 40        | 13.0%         | 21,389,589                | 12.6        |
| > 2.25               | <= 2.50                | 25        | 8.1%          | 9,015,997                 | 5.3         |
| > 2.50               | <= 2.75                | 30        | 9.7%          | 13,772,661                | 8.1         |
| > 2.75               | <= 3.00                | 18        | 5.8%          | 8,944,119                 | 5.3         |
| > 3.00               | <= 3.25                | 15        | 4.9%          | 9,332,724                 | 5.5         |
| > 3.25               | <= 3.50                | 9         | 2.9%          | 6,162,332                 | 3.6         |
| > 3.50               | <= 3.75                | 6         | 1.9%          | 5,025,988                 | 3.0         |
| > 3.75               | <= 4.00                | 8         | 2.6%          | 4,184,375                 | 2.5         |
| > 4.00<br>> 4.25     | <= 4.25<br><= 100      | 6 24      | 1.9%<br>7.8%  | 1,861,035<br>11,003,159   | 1.1         |
|                      | <b>100</b>             |           |               |                           |             |
| Total                | 000 00                 | 308       | 100%          | 169,101,022               | 100         |
| CCP Lo               | ans ••                 | Number    | 0/            | Balance                   |             |
|                      |                        | Amount    | %             | Amount                    |             |
| NCCP reg<br>Non NCCF | ulated loans<br>Ploans | 19<br>289 | 6.2%<br>93.8% | 10,105,711<br>158,995,311 | 6.0<br>94.0 |
| Total                |                        | 308       | 100%          | 169,101,022               | 100         |
| esiden <u>t</u>      | ial Property Type      | e ••      |               |                           |             |
|                      |                        | Number    |               | Balance                   |             |
|                      |                        | Amount    | %             | Amount                    | Ġ.          |
|                      |                        |           |               |                           |             |
| Apartment            |                        | 12        | 22.2%         | 8,932,993                 | 29.0        |
| High Dens            | ity Apartment          | 12<br>3   | 5.6%          | 1,062,123                 | 3.4         |
|                      |                        | 12        |               |                           |             |
| High Dens            |                        | 12<br>3   | 5.6%          | 1,062,123                 | 3.4         |