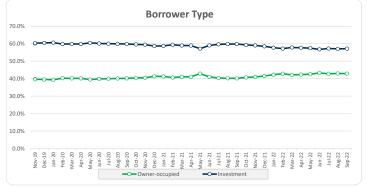

4,837,595.66 4,496,137.01

0.00

Limit available\_Current Payment Date
Limit available\_Next Payment Date

Outstanding Liquidity draws

| Loans                          | 308         |
|--------------------------------|-------------|
| Facilities                     | 285         |
| Borrower Groups                | 263         |
| Balance                        | 169,101,022 |
| Avg Loan Balance               | 549,029     |
| Max Loan Balance               | 2,775,000   |
| Avg Facility Balance           | 593,337     |
| Max Facility Balance           | 2,775,000   |
| Avg Group Balance              | 642,970     |
| Max Group Balance              | 2,890,000   |
| WA Current LVR                 | 60.2%       |
| Max Current LVR                | 80.0%       |
| WA Yield                       | 7.83%       |
| WA Seasoning (months)          | 44.3        |
| % IO                           | 38.7%       |
| % Investor                     | 57.1%       |
| % SMSF                         | 35.0%       |
| WA Interest Cover (UnStressed) | 2.45        |