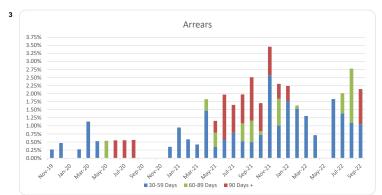

## Think Tank Series 2019-1 Cashfow Asset Report

| 5. SUMMARY     | PRINCIPAL WATERFALL                                                                           |              |                       |               |                           |
|----------------|-----------------------------------------------------------------------------------------------|--------------|-----------------------|---------------|---------------------------|
|                | Principal Draws                                                                               |              |                       |               | 0.00                      |
|                | Funding Redraws Class A1 Principal Payment                                                    |              |                       |               | 30,000.00<br>9,253,621.93 |
|                | Class A2 Principal Payment                                                                    |              |                       |               | 2,128,333.05              |
|                | Class B Principal Payment                                                                     |              |                       |               | 0.00                      |
|                | Class C Principal Payment                                                                     |              |                       |               | 0.00                      |
|                | Class D Principal Payment                                                                     |              |                       |               | 0.00                      |
|                | Class E Principal Payment                                                                     |              |                       |               | 0.00                      |
|                | Class F Principal Payment                                                                     |              |                       |               | 0.00                      |
|                | Class G Principal Payment                                                                     |              |                       |               | 0.00                      |
|                | Class H Principal Payment                                                                     |              |                       |               | 0.00                      |
| 6. COLLATER    | RAL                                                                                           |              |                       |               |                           |
|                | a. Loan Balance                                                                               |              |                       |               |                           |
|                | Loan Balance at Beginning of Collection Period                                                |              |                       |               | 180,504,400.31            |
|                | Plus: Capitalised Charges                                                                     |              |                       |               | -457,603.27               |
|                | Plus: Further Advances / Redraws                                                              |              |                       |               | 30,000.00                 |
|                | Less: Principal Collections                                                                   |              |                       |               | 10,975,775.31             |
|                | Loan Balance at End of Collection Period                                                      |              |                       |               | 169,101,021.73            |
|                | b. Repayments                                                                                 |              |                       |               |                           |
|                | Principal received on Mortgage Loans during Collection Period                                 |              |                       |               | 11,411,954.98             |
|                | Scheduled Prinicpal Payments received                                                         |              |                       |               | 156,087.53                |
|                | Unscheduled Principal Payments received                                                       |              |                       |               | 11,255,867.45             |
|                | Total Repayment Rate                                                                          |              |                       |               | 54.3%                     |
|                | CPR%                                                                                          |              |                       |               | 53.9%                     |
|                | c. Threshold Rate                                                                             |              | Required              | Current       | Гest                      |
|                | Test (a)  WA Interest Pate on the Rusehaged Receivables to make Required Revenue of 8         | E0/          | 5.18%                 | 7.83%         | OK                        |
|                | WA Interest Rate on the Purchased Receivables to make Required Payments plus 0.29<br>Test (b) | 3%           | 5.10%                 | 7.03%         | UK                        |
|                | Bank Bill Rate plus 4.50%                                                                     |              | 6.83%                 | 7.83%         | OK                        |
|                | d. Arrears                                                                                    |              |                       |               |                           |
|                | Current Period                                                                                | 30 - 59 Days | 60 - 89 Days          | 90 + Days     | Total                     |
|                | No. of Loans                                                                                  | 30 - 33 Days | 00 - 03 Days          | 30 + Days     | 4                         |
|                | Balance Outstanding                                                                           | 1,778,456    | 0                     | 1,841,082     | 3,619,538                 |
|                | % Portfolio Balance                                                                           | 1.05%        |                       | 1.09%         | 2.14%                     |
|                |                                                                                               |              |                       |               |                           |
|                | e. Foreclosures                                                                               |              | <b>Current Period</b> | Last 3 Months | Cumulative                |
|                | Number of Loans Foreclosed                                                                    |              | 0                     | 0             | 0                         |
|                | Balance of Loans Foreclosed (including interest and other fees)                               |              | 0                     | 0             | 0                         |
|                | Balance of Loans Foreclosed (principal only)                                                  |              | 0                     | 0             | 0                         |
|                | Loss                                                                                          |              | 0                     | 0             | 0                         |
|                | % of Current Portfolio Balance                                                                |              | 0.00%                 | 0.00%         | 0.00%                     |
| 7. LIQUIDITY I | FACILITY                                                                                      |              |                       |               | 4 00= 505 00              |

|       |         | Number |       | Balance     |       |
|-------|---------|--------|-------|-------------|-------|
|       |         | Amount | %     | Amount      | %     |
| 0     | <= 30   | 304    | 98.7% | 165,481,484 | 97.99 |
| > 30  | <= 60   | 3      | 1.0%  | 1,778,456   | 1.19  |
| > 60  | <= 90   | 0      | 0.0%  | 0           | 0.0%  |
| > 90  | <= 120  | 1      | 0.3%  | 1,841,082   | 1.19  |
| > 120 | <= 150  | 0      | 0.0%  | 0           | 0.09  |
| > 150 | <= 1000 | 0      | 0.0%  | 0           | 0.09  |
| Total |         | 308    | 100%  | 169.101.022 | 1009  |