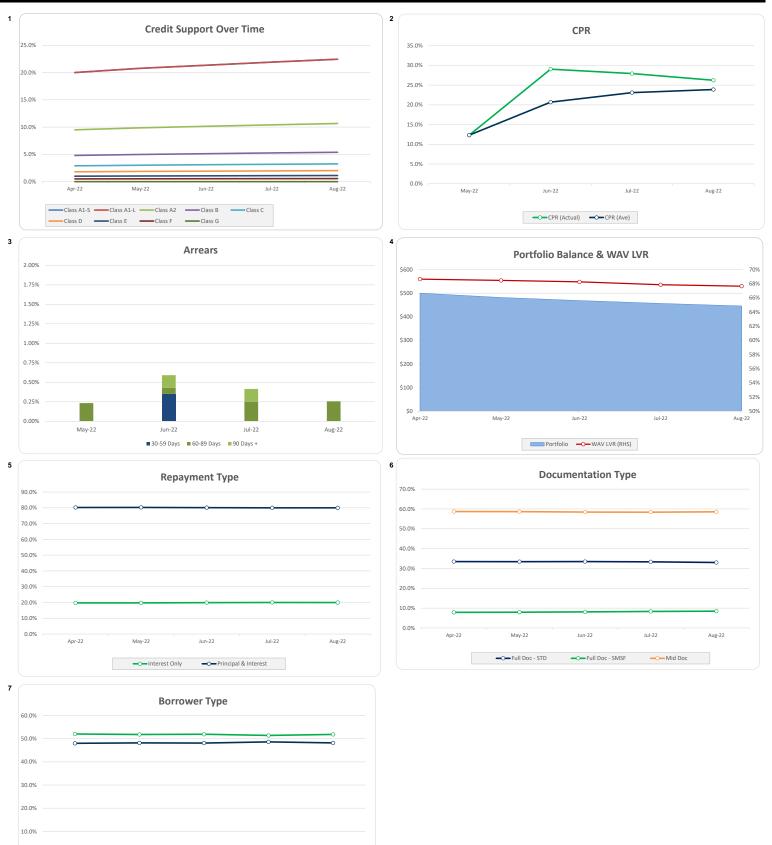

#### **Residential Series 2022-1 - NOTE BALANCES**

| NOTE       | Beginning<br>Collection<br>Period | Drawings | Principal<br>Repaid | End of<br>Collection<br>Period | Closing<br>Bond<br>Factor | Opening<br>Charge-Offs | Closing<br>Charge-Offs | Interest Due<br>(inc accrued) | Interest Paid |
|------------|-----------------------------------|----------|---------------------|--------------------------------|---------------------------|------------------------|------------------------|-------------------------------|---------------|
| Class A1-S | 56,342,676.73                     |          | 10,677,132.11       | 45,665,544.62                  | 45.7%                     | 0.00                   | 0.00                   | 125,821.69                    | 125,821.69    |
| Class A1-L | 300,000,000.00                    |          | 0.00                | 300,000,000.00                 | 100.0%                    | 0.00                   | 0.00                   | 859,808.22                    | 859,808.22    |
| Class A2   | 52,500,000.00                     |          | 0.00                | 52,500,000.00                  | 100.0%                    | 0.00                   | 0.00                   | 176,572.60                    | 176,572.60    |
| Class B    | 23,500,000.00                     |          | 0.00                | 23,500,000.00                  | 100.0%                    | 0.00                   | 0.00                   | 89,660.55                     | 89,660.55     |
| Class C    | 9,500,000.00                      |          | 0.00                | 9,500,000.00                   | 100.0%                    | 0.00                   | 0.00                   | 37,963.56                     | 37,963.56     |
| Class D    | 5,500,000.00                      |          | 0.00                | 5,500,000.00                   | 100.0%                    | 0.00                   | 0.00                   | 23,967.95                     | 23,967.95     |
| Class E    | 4,000,000.00                      |          | 0.00                | 4,000,000.00                   | 100.0%                    | 0.00                   | 0.00                   | 24,664.11                     | 24,664.11     |
| Class F    | 2,500,000.00                      |          | 0.00                | 2,500,000.00                   | 100.0%                    | 0.00                   | 0.00                   | 19,935.62                     | 19,935.62     |
| Class G    | 2,500,000.00                      |          | 0.00                | 2,500,000.00                   | 100.0%                    | 0.00                   | 0.00                   | 28,976.71                     | 28,976.71     |