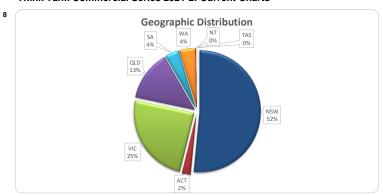

| 1,091  | 100%  | 609,209,095 | 100%  |

| Credit Events •• |        |        |             |         |  |
|------------------|--------|--------|-------------|---------|--|
|                  | Nun    | Number |             | Balance |  |
|                  | Amount | %      | Amount      | %       |  |
| 0                | 1,091  | 100.0% | 609,209,095 | 100.0%  |  |
| 1                | 0      | 0.0%   | 0           | 0.0%    |  |
| 2                | 0      | 0.0%   | 0           | 0.0%    |  |
| 3                | 0      | 0%     | 0           | 0%      |  |
|                  |        |        |             |         |  |

## Thinktank...

### Commercial Series 2021-2: Time Series Charts















#### Think Tank Commercial Series 2021-2: Current Charts