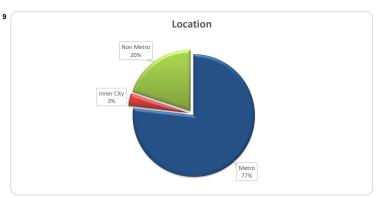

| 1,091  | 100%  | 609,209,095 | 100%  |

| Credit Events •• |        |        |             |         |  |
|------------------|--------|--------|-------------|---------|--|
|                  | Nun    | Number |             | Balance |  |
|                  | Amount | %      | Amount      | %       |  |
| 0                | 1,091  | 100.0% | 609,209,095 | 100.0%  |  |
| 1                | 0      | 0.0%   | 0           | 0.0%    |  |
| 2                | 0      | 0.0%   | 0           | 0.0%    |  |
| 3                | 0      | 0%     | 0           | 0%      |  |
|                  |        |        |             |         |  |

## Thinktank...

### Commercial Series 2021-2: Time Series Charts















#### Think Tank Commercial Series 2021-2: Current Charts