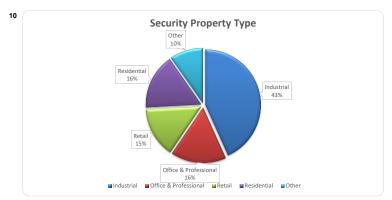

| 1,091  | 100%  | 609,209,095 | 100%  |

| Credit Events •• |        |        |             |         |  |
|------------------|--------|--------|-------------|---------|--|
|                  | Nun    | Number |             | Balance |  |
|                  | Amount | %      | Amount      | %       |  |
| 0                | 1,091  | 100.0% | 609,209,095 | 100.0%  |  |
| 1                | 0      | 0.0%   | 0           | 0.0%    |  |
| 2                | 0      | 0.0%   | 0           | 0.0%    |  |
| 3                | 0      | 0%     | 0           | 0%      |  |
|                  |        |        |             |         |  |

## Thinktank...

### Commercial Series 2021-2: Time Series Charts















#### Think Tank Commercial Series 2021-2: Current Charts