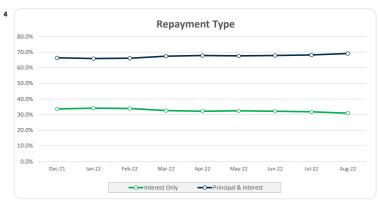

0      | 0.0%  | 0           | 0.0%  |
| Total                                           | 1,091  | 100%  | 609,209,095 | 100%  |

| Credit Events •• |        |        |             |         |  |
|------------------|--------|--------|-------------|---------|--|
|                  | Nun    | Number |             | Balance |  |
|                  | Amount | %      | Amount      | %       |  |
| 0                | 1,091  | 100.0% | 609,209,095 | 100.0%  |  |
| 1                | 0      | 0.0%   | 0           | 0.0%    |  |
| 2                | 0      | 0.0%   | 0           | 0.0%    |  |
| 3                | 0      | 0%     | 0           | 0%      |  |
|                  |        |        |             |         |  |

## Thinktank...

### Commercial Series 2021-2: Time Series Charts















#### Think Tank Commercial Series 2021-2: Current Charts