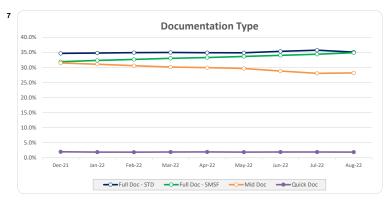

| 0.0%  | 0           | 0.0%  |
| Total                                           | 1,091  | 100%  | 609,209,095 | 100%  |

| Credit Events •• |        |        |             |         |  |
|------------------|--------|--------|-------------|---------|--|
|                  | Nun    | Number |             | Balance |  |
|                  | Amount | %      | Amount      | %       |  |
| 0                | 1,091  | 100.0% | 609,209,095 | 100.0%  |  |
| 1                | 0      | 0.0%   | 0           | 0.0%    |  |
| 2                | 0      | 0.0%   | 0           | 0.0%    |  |
| 3                | 0      | 0%     | 0           | 0%      |  |
|                  |        |        |             |         |  |

## Thinktank...

### Commercial Series 2021-2: Time Series Charts















#### Think Tank Commercial Series 2021-2: Current Charts