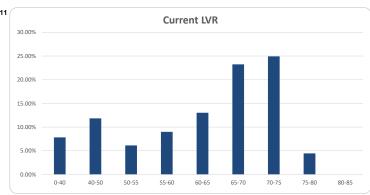

| 1,091  | 100%  | 609,209,095 | 100%  |

| Credit Events •• |        |        |             |         |  |
|------------------|--------|--------|-------------|---------|--|
|                  | Nun    | Number |             | Balance |  |
|                  | Amount | %      | Amount      | %       |  |
| 0                | 1,091  | 100.0% | 609,209,095 | 100.0%  |  |
| 1                | 0      | 0.0%   | 0           | 0.0%    |  |
| 2                | 0      | 0.0%   | 0           | 0.0%    |  |
| 3                | 0      | 0%     | 0           | 0%      |  |
|                  |        |        |             |         |  |

## Thinktank...

### Commercial Series 2021-2: Time Series Charts















#### Think Tank Commercial Series 2021-2: Current Charts