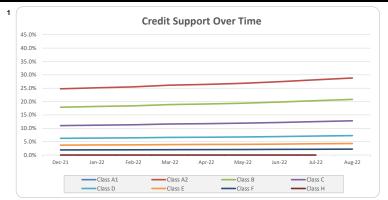

| 0      | 0.0%  | 0           | 0.0%  |
| Total                                           | 1,091  | 100%  | 609,209,095 | 100%  |

| Credit Events •• |        |        |             |         |  |
|------------------|--------|--------|-------------|---------|--|
|                  | Nun    | Number |             | Balance |  |
|                  | Amount | %      | Amount      | %       |  |
| 0                | 1,091  | 100.0% | 609,209,095 | 100.0%  |  |
| 1                | 0      | 0.0%   | 0           | 0.0%    |  |
| 2                | 0      | 0.0%   | 0           | 0.0%    |  |
| 3                | 0      | 0%     | 0           | 0%      |  |
|                  |        |        |             |         |  |

## Thinktank...

### Commercial Series 2021-2: Time Series Charts















#### Think Tank Commercial Series 2021-2: Current Charts