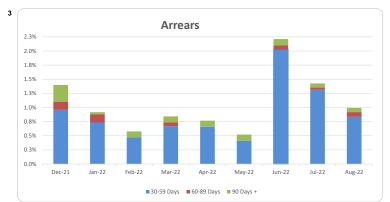

| 0      | 0.0%  | 0           | 0.0%  |
| Total                                           | 1,091  | 100%  | 609,209,095 | 100%  |

| Credit Events •• |        |        |             |         |  |
|------------------|--------|--------|-------------|---------|--|
|                  | Nun    | Number |             | Balance |  |
|                  | Amount | %      | Amount      | %       |  |
| 0                | 1,091  | 100.0% | 609,209,095 | 100.0%  |  |
| 1                | 0      | 0.0%   | 0           | 0.0%    |  |
| 2                | 0      | 0.0%   | 0           | 0.0%    |  |
| 3                | 0      | 0%     | 0           | 0%      |  |
|                  |        |        |             |         |  |

## Thinktank...

### Commercial Series 2021-2: Time Series Charts















#### Think Tank Commercial Series 2021-2: Current Charts