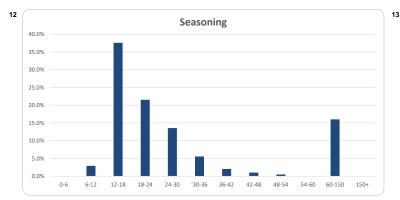

| 1,091  | 100%  | 609,209,095 | 100%  |

| Credit Events •• |        |        |             |         |  |
|------------------|--------|--------|-------------|---------|--|
|                  | Nun    | Number |             | Balance |  |
|                  | Amount | %      | Amount      | %       |  |
| 0                | 1,091  | 100.0% | 609,209,095 | 100.0%  |  |
| 1                | 0      | 0.0%   | 0           | 0.0%    |  |
| 2                | 0      | 0.0%   | 0           | 0.0%    |  |
| 3                | 0      | 0%     | 0           | 0%      |  |
|                  |        |        |             |         |  |

## Thinktank...

### Commercial Series 2021-2: Time Series Charts















#### Think Tank Commercial Series 2021-2: Current Charts