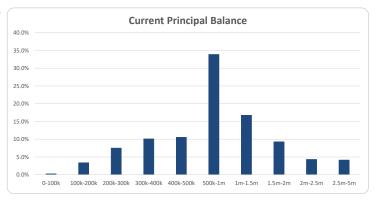

| 1,091  | 100%  | 609,209,095 | 100%  |

| Credit Events •• |        |        |             |         |  |
|------------------|--------|--------|-------------|---------|--|
|                  | Nun    | Number |             | Balance |  |
|                  | Amount | %      | Amount      | %       |  |
| 0                | 1,091  | 100.0% | 609,209,095 | 100.0%  |  |
| 1                | 0      | 0.0%   | 0           | 0.0%    |  |
| 2                | 0      | 0.0%   | 0           | 0.0%    |  |
| 3                | 0      | 0%     | 0           | 0%      |  |
|                  |        |        |             |         |  |

## Thinktank...

### Commercial Series 2021-2: Time Series Charts















#### Think Tank Commercial Series 2021-2: Current Charts