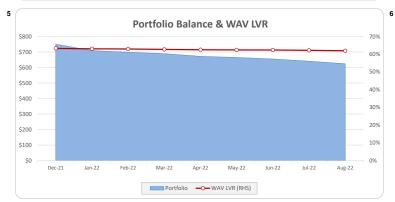

| 0.0%  | 0           | 0.0%  |
| Total                                           | 1,091  | 100%  | 609,209,095 | 100%  |

| Credit Events •• |        |        |             |         |  |
|------------------|--------|--------|-------------|---------|--|
|                  | Nun    | Number |             | Balance |  |
|                  | Amount | %      | Amount      | %       |  |
| 0                | 1,091  | 100.0% | 609,209,095 | 100.0%  |  |
| 1                | 0      | 0.0%   | 0           | 0.0%    |  |
| 2                | 0      | 0.0%   | 0           | 0.0%    |  |
| 3                | 0      | 0%     | 0           | 0%      |  |
|                  |        |        |             |         |  |

## Thinktank...

### Commercial Series 2021-2: Time Series Charts















#### Think Tank Commercial Series 2021-2: Current Charts