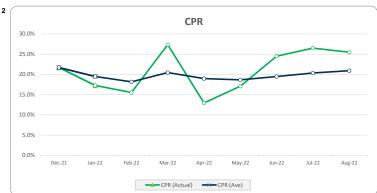

| 0      | 0.0%  | 0           | 0.0%  |
| Total                                           | 1,091  | 100%  | 609,209,095 | 100%  |

| Credit Events •• |        |        |             |         |  |
|------------------|--------|--------|-------------|---------|--|
|                  | Nun    | Number |             | Balance |  |
|                  | Amount | %      | Amount      | %       |  |
| 0                | 1,091  | 100.0% | 609,209,095 | 100.0%  |  |
| 1                | 0      | 0.0%   | 0           | 0.0%    |  |
| 2                | 0      | 0.0%   | 0           | 0.0%    |  |
| 3                | 0      | 0%     | 0           | 0%      |  |
|                  |        |        |             |         |  |

## Thinktank...

### Commercial Series 2021-2: Time Series Charts















#### Think Tank Commercial Series 2021-2: Current Charts