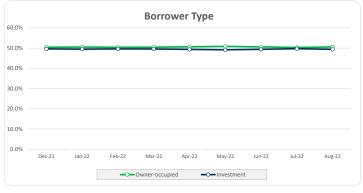

| 0.0%  | 0           | 0.0%  |
| Total                                           | 1,091  | 100%  | 609,209,095 | 100%  |

| Credit Events •• |        |        |             |         |  |
|------------------|--------|--------|-------------|---------|--|
|                  | Nun    | Number |             | Balance |  |
|                  | Amount | %      | Amount      | %       |  |
| 0                | 1,091  | 100.0% | 609,209,095 | 100.0%  |  |
| 1                | 0      | 0.0%   | 0           | 0.0%    |  |
| 2                | 0      | 0.0%   | 0           | 0.0%    |  |
| 3                | 0      | 0%     | 0           | 0%      |  |
|                  |        |        |             |         |  |

## Thinktank...

### Commercial Series 2021-2: Time Series Charts















#### Think Tank Commercial Series 2021-2: Current Charts