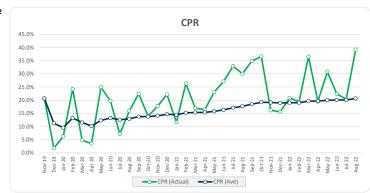

## Think Tank Series 2019-1 Cashfow Asset Report

| 5 SIIMMAD    | PRINCIPAL WATERFALL                                                                |              |                |               |                |
|--------------|------------------------------------------------------------------------------------|--------------|----------------|---------------|----------------|
| J. GOWINIAN  | Principal Draws                                                                    |              |                |               | 0.00           |
|              | Funding Redraws                                                                    |              |                |               | 0.00           |
|              | Class A1 Principal Payment                                                         |              |                |               | 6,208,000.89   |
|              | Class A2 Principal Payment                                                         |              |                |               | 1,427,840.21   |
|              | Class B Principal Payment                                                          |              |                |               | 0.00           |
|              | Class C Principal Payment                                                          |              |                |               | 0.00           |
|              | Class D Principal Payment                                                          |              |                |               | 0.00           |
|              | Class E Principal Payment                                                          |              |                |               | 0.00           |
|              | Class F Principal Payment                                                          |              |                |               | 0.00           |
|              | Class G Principal Payment                                                          |              |                |               | 0.00           |
|              | Class H Principal Payment                                                          |              |                |               | 0.00           |
|              | Olass III Illiopai i ayillelit                                                     |              |                |               | 0.00           |
| 6. COLLATE   | RAL                                                                                |              |                |               |                |
|              | a. Loan Balance                                                                    |              |                |               |                |
|              | Loan Balance at Beginning of Collection Period                                     |              |                |               | 188,117,715.30 |
|              |                                                                                    |              |                |               |                |
|              | Plus: Capitalised Charges                                                          |              |                |               | 48,139.58      |
|              | Plus: Further Advances / Redraws                                                   |              |                |               | 0.00           |
|              | Less: Principal Collections                                                        |              |                |               | 7,661,454.57   |
|              |                                                                                    |              |                |               |                |
|              | Loan Balance at End of Collection Period                                           |              |                |               | 180,504,400.31 |
|              | b. Repayments                                                                      |              |                |               |                |
|              | Principal received on Mortgage Loans during Collection Period                      |              |                |               | 7,635,841.10   |
|              | Scheduled Prinicpal Payments received                                              |              |                |               | 150,702.60     |
|              | Unscheduled Principal Payments received                                            |              |                |               | 7,485,138.50   |
|              | Total Repayment Rate                                                               |              |                |               | 39.2%          |
|              | CPR%                                                                               |              |                |               | 38.6%          |
|              | c. Threshold Rate                                                                  |              | Required       | Current       | Test           |
|              | Test (a)                                                                           |              | Required       | Current       | 1621           |
|              | WA Interest Rate on the Purchased Receivables to make Required Payments plus 0.259 | <b>/</b> _   | 4.56%          | 7.39%         | OK             |
|              | Test (b)                                                                           | 70           | 4.5070         | 7.5570        | OR             |
|              | Bank Bill Rate plus 4.50%                                                          |              | 6.32%          | 7.39%         | OK             |
|              |                                                                                    |              | 0.0270         | 7.0070        | 5              |
|              | d. Arrears                                                                         |              |                |               |                |
|              | Current Period                                                                     | 30 - 59 Days | 60 - 89 Days   | 90 + Days     | Total          |
|              | No. of Loans                                                                       | 4            | 2              | 0             | 6              |
|              | Balance Outstanding                                                                | 1,988,613    | 3,022,056      | 0             | 5,010,669      |
|              | % Portfolio Balance                                                                | 1.10%        | 1.67%          | 0.00%         | 2.78%          |
|              |                                                                                    |              |                |               |                |
|              | . Faradames                                                                        |              | Comment Denied | Look O Months | O              |
|              | e. Foreclosures                                                                    |              |                | Last 3 Months | Cumulative     |
|              | Number of Loans Foreclosed                                                         |              | 0              | 0             | 0              |
|              | Balance of Loans Foreclosed (including interest and other fees)                    |              | 0              | 0             | 0              |
|              | Balance of Loans Foreclosed (principal only)                                       |              | 0              | 0<br>0        | 0              |
|              | Loss % of Current Portfolio Balance                                                |              | 0.00%          | 0.00%         | 0.00%          |
|              | /0 OF CHITCHE FOR HOLD BAILE                                                       |              | 0.00%          | 0.00%         | 0.00%          |
| 7. LIQUIDITY | FACILITY                                                                           |              |                |               |                |
|              | Limit available_Current Payment Date                                               |              |                |               | 5,066,670.89   |
|              | Limit available_Next Payment Date                                                  |              |                |               | 4,837,595.66   |
|              | Outstanding Liquidity draws                                                        |              |                |               | 0.00           |