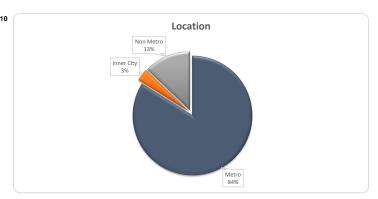

|            | Number |       | Balance     |       |
|------------|--------|-------|-------------|-------|
|            | Amount | %     | Amount      | %     |
| Metro      | 265    | 82.8% | 151,352,219 | 83.89 |
| Non metro  | 45     | 14.1% | 23,057,245  | 12.89 |
| Inner City | 10     | 3.1%  | 6,094,936   | 3.4%  |