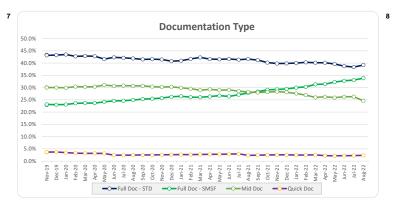

| come v               | erification ●●         |                  |                |                          |              |
|----------------------|------------------------|------------------|----------------|--------------------------|--------------|
|                      |                        | Number<br>Amount | %              | Balance<br>Amount        |              |
| Full Doc             |                        | 101              | 31.6%          | 70,736,663               | 39.2         |
| Mid Doc              |                        | 75               | 23.4%          | 44,444,416               | 24.6         |
| Quick Doo            | :                      | 12               | 3.8%           | 4,265,335                | 2.4          |
| SMSF NR              | <u> </u>               | 132              | 41.3%<br>0.0%  | 61,057,986               | 33.8         |
| Total                |                        | 320              | 100%           | 180,504,400              | 100          |
|                      | Type ●●                |                  |                | .,,                      |              |
| operty               | 1,0000                 | Number           |                | Balance                  |              |
|                      |                        | Amount           | %              | Amount                   |              |
| Retail<br>Industrial |                        | 59<br>153        | 18.4%<br>47.8% | 29,492,993               | 16.3         |
| Office               |                        | 38               | 11.9%          | 78,117,376<br>23,983,518 | 43.3<br>13.3 |
| Profession           | nal Suites             | 6                | 1.9%           | 2,279,314                | 1.3          |
| Commerci             |                        | 10               | 3.1%           | 13,415,795               | 7.4          |
| Vacant La            | nd                     | 0                | 0.0%           | 0                        | 0.0          |
| Rural                |                        | 3                | 0.9%           | 4,214,795                | 2.3          |
| Residentia           | al                     | 51               | 15.9%          | 29,000,609               | 16.1         |
| Total                |                        | 320              | 100%           | 180,504,400              | 100          |
| terest F             | Rate Type ••           | Number           |                | Balance                  |              |
|                      |                        | Amount           | %              | Amount                   |              |
| Variable             |                        | 316              | 98.8%          | 177,340,781              | 98.2         |
|                      | e Term Remaining (yrs) |                  |                | ,,                       |              |
| 0                    | <= 1                   | 0                | 0.0%           | 0                        | 0.0          |
| > 1                  | <= 2                   | 4                | 1.3%           | 3,163,620                | 1.8          |
| > 2                  | <= 3                   | 0                | 0.0%           | 0                        | 0.0          |
| > 3<br>> 4           | <= 4<br><= 5           | 0 0              | 0.0%           | 0                        | 0.0          |
| Total                |                        | 320              | 100%           | 180,504,400              | 100          |
|                      | Potos es               | 320              | 10078          | 100,004,400              | 100          |
| lerest i             | Rates ••               | Number           |                | Balance                  |              |
| 0                    | c= 5.0%                | Amount           | 0.0%           | Amount                   | 0.0          |
| > 5.0%               | <= 5.0%<br><= 5.5%     | 0                | 0.0%           | 1,338,054                | 0.0          |
| > 5.0%               | <= 5.5%<br><= 6.0%     | 1 4              | 1.3%           | 1,338,054<br>3,098,458   | 1.7          |
| > 6.0%               | <= 6.5%                | 31               | 9.7%           | 23,819,830               | 13.2         |
| > 6.5%               | <= 7.0%                | 48               | 15.0%          | 29,846,319               | 16.5         |
| > 7.0%               | <= 7.5%                | 72               | 22.5%          | 35,411,517               | 19.6         |
| > 7.5%               | <= 8.0%                | 88               | 27.5%          | 46,386,077               | 25.7         |
| > 8.0%               | <= 8.5%                | 61               | 19.1%          | 33,408,297               | 18.5         |
| > 8.5%<br>> 9.0%     | <= 9.0%<br><= 13.0%    | 14               | 4.4%<br>0.3%   | 6,349,762<br>846,086     | 3.5<br>0.5   |
| Total                |                        | 320              | 100%           | 180,504,400              | 100          |
|                      | Cover (Unetreese       |                  | 100%           | 100,304,400              | 100          |
| terest               | Cover (Unstresse       | Number           |                | Balance                  |              |
| _                    | 4.50                   | Amount           | %              | Amount                   |              |
| 0<br>> 1.50          | <= 1.50<br><= 1.75     | 3<br>67          | 0.9%<br>20.9%  | 1,810,075<br>47.002,257  | 1.0<br>26.0  |
| > 1.30               | <= 2.00                | 58               | 18.1%          | 31,539,276               | 17.5         |
| > 2.00               | <= 2.25                | 42               | 13.1%          | 25,037,695               | 13.9         |
| > 2.25               | <= 2.50                | 25               | 7.8%           | 9,040,273                | 5.0          |
| > 2.50               | <= 2.75                | 30               | 9.4%           | 13,819,663               | 7.7          |
| > 2.75               | <= 3.00                | 19               | 5.9%           | 9,026,046                | 5.0          |
| > 3.00<br>> 3.25     | <= 3.25<br><= 3.50     | 15               | 4.7%<br>3.1%   | 9,346,722<br>6,582,973   | 5.2<br>3.6   |
| > 3.25               | <= 3.50<br><= 3.75     | 10               | 1.9%           | 5,028,488                | 2.8          |
| > 3.50               | <= 3.75<br><= 4.00     | 8                | 2.5%           | 4,189,563                | 2.8          |
| > 4.00               | <= 4.25                | 8                | 2.5%           | 3,078,066                | 1.7          |
| > 4.25               | <= 100                 | 29               | 9.1%           | 15,003,305               | 8.3          |
| Total                |                        | 320              | 100%           | 180,504,400              | 100          |
| CCP Lo               | ans ••                 |                  |                |                          |              |
|                      |                        | Number           |                | Balance                  |              |
|                      |                        | Amount           | %              | Amount                   |              |
|                      | gulated loans          | 21               | 6.6%           | 10,810,701               | 6.0          |
| Non NCC              | Ploans                 | 299              | 93.4%          | 169,693,699              | 94.0         |
| Total                |                        | 320              | 100%           | 180,504,400              | 100          |
| esident              | ial Property Type      | • • •            |                |                          |              |
|                      |                        | Number           | 0/             | Balance                  |              |
|                      |                        | Amount<br>12     | %<br>21.4%     | 8,936,081                | 27.7         |
| Apartment            |                        |                  |                |                          |              |