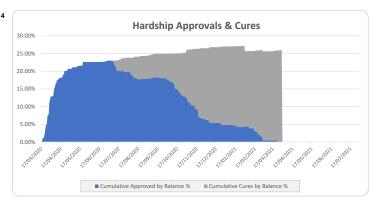

| ational | \$3 68  320  Number Amount 0 46 9 84 12 23 22 0 1 1 5 45 1 16 15 0 320  Number Amount                                                                                                       | 16.6% 21.3% 100% 100% 0.0% 1.44% 2.8% 26.3% 1.9% 0.0% 6.9% 0.3% 1.8% 0.3% 1.6% 0.0% 1.0%                                                                  | 41,294,808 36,849,891  180,504,400  Balance Amount 0 23,816,083 6,768,887 49,501,400 6,205,944 18,498,971 6,514,691 16,734,870 5,1916,478 0 341,331 1,808,093 27,752,632 265,585 266,024 6,964,361 9,149,049 0  180,504,400 | 22.<br>20.<br>10<br>13.<br>3.<br>3.<br>10.<br>0.<br>0.<br>0.<br>0.<br>0.<br>0.<br>0.<br>0.<br>0.<br>0.<br>0.<br>0.<br>0 |

100%

100% 180,504,400

320

#### Think Tank Series 2019-1: Time Series Charts

















### Think Tank Series 2019-1: Current Charts