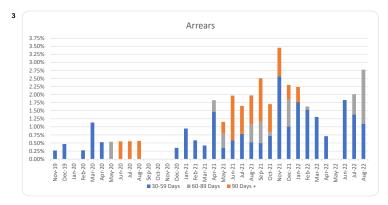

## Think Tank Series 2019-1 Cashfow Asset Report

| 5 SIIMMAD    | PRINCIPAL WATERFALL                                                                |              |                |               |                |
|--------------|------------------------------------------------------------------------------------|--------------|----------------|---------------|----------------|
| J. GOWINIAN  | Principal Draws                                                                    |              |                |               | 0.00           |
|              | Funding Redraws                                                                    |              |                |               | 0.00           |
|              | Class A1 Principal Payment                                                         |              |                |               | 6,208,000.89   |
|              | Class A2 Principal Payment                                                         |              |                |               | 1,427,840.21   |
|              | Class B Principal Payment                                                          |              |                |               | 0.00           |
|              | Class C Principal Payment                                                          |              |                |               | 0.00           |
|              | Class D Principal Payment                                                          |              |                |               | 0.00           |
|              | Class E Principal Payment                                                          |              |                |               | 0.00           |
|              | Class F Principal Payment                                                          |              |                |               | 0.00           |
|              | Class G Principal Payment                                                          |              |                |               | 0.00           |
|              | Class H Principal Payment                                                          |              |                |               | 0.00           |
|              | Olass III Illiopai i ayillelit                                                     |              |                |               | 0.00           |
| 6. COLLATE   | RAL                                                                                |              |                |               |                |
|              | a. Loan Balance                                                                    |              |                |               |                |
|              | Loan Balance at Beginning of Collection Period                                     |              |                |               | 188,117,715.30 |
|              |                                                                                    |              |                |               |                |
|              | Plus: Capitalised Charges                                                          |              |                |               | 48,139.58      |
|              | Plus: Further Advances / Redraws                                                   |              |                |               | 0.00           |
|              | Less: Principal Collections                                                        |              |                |               | 7,661,454.57   |
|              |                                                                                    |              |                |               |                |
|              | Loan Balance at End of Collection Period                                           |              |                |               | 180,504,400.31 |
|              | b. Repayments                                                                      |              |                |               |                |
|              | Principal received on Mortgage Loans during Collection Period                      |              |                |               | 7,635,841.10   |
|              | Scheduled Prinicpal Payments received                                              |              |                |               | 150,702.60     |
|              | Unscheduled Principal Payments received                                            |              |                |               | 7,485,138.50   |
|              | Total Repayment Rate                                                               |              |                |               | 39.2%          |
|              | CPR%                                                                               |              |                |               | 38.6%          |
|              | c. Threshold Rate                                                                  |              | Required       | Current       | Test           |
|              | Test (a)                                                                           |              | Required       | Current       | 1621           |
|              | WA Interest Rate on the Purchased Receivables to make Required Payments plus 0.259 | <b>/</b> _   | 4.56%          | 7.39%         | OK             |
|              | Test (b)                                                                           | 70           | 4.5070         | 7.5570        | OR             |
|              | Bank Bill Rate plus 4.50%                                                          |              | 6.32%          | 7.39%         | OK             |
|              |                                                                                    |              | 0.0270         | 7.0070        | 5              |
|              | d. Arrears                                                                         |              |                |               |                |
|              | Current Period                                                                     | 30 - 59 Days | 60 - 89 Days   | 90 + Days     | Total          |
|              | No. of Loans                                                                       | 4            | 2              | 0             | 6              |
|              | Balance Outstanding                                                                | 1,988,613    | 3,022,056      | 0             | 5,010,669      |
|              | % Portfolio Balance                                                                | 1.10%        | 1.67%          | 0.00%         | 2.78%          |
|              |                                                                                    |              |                |               |                |
|              | . Faradames                                                                        |              | Comment Denied | Look O Months | O              |
|              | e. Foreclosures                                                                    |              |                | Last 3 Months | Cumulative     |
|              | Number of Loans Foreclosed                                                         |              | 0              | 0             | 0              |
|              | Balance of Loans Foreclosed (including interest and other fees)                    |              | 0              | 0             | 0              |
|              | Balance of Loans Foreclosed (principal only)                                       |              | 0              | 0<br>0        | 0              |
|              | Loss % of Current Portfolio Balance                                                |              | 0.00%          | 0.00%         | 0.00%          |
|              | /0 OF CHITCHE FOR HOLD BAILE                                                       |              | 0.00%          | 0.00%         | 0.00%          |
| 7. LIQUIDITY | FACILITY                                                                           |              |                |               |                |
|              | Limit available_Current Payment Date                                               |              |                |               | 5,066,670.89   |
|              | Limit available_Next Payment Date                                                  |              |                |               | 4,837,595.66   |
|              | Outstanding Liquidity draws                                                        |              |                |               | 0.00           |

|       |         | Number |       | Balance     |       |
|-------|---------|--------|-------|-------------|-------|
|       |         | Amount | %     | Amount      | %     |
| 0     | <= 30   | 314    | 98.1% | 175,493,731 | 97.2% |
| > 30  | <= 60   | 4      | 1.3%  | 1,988,613   | 1.1%  |
| > 60  | <= 90   | 2      | 0.6%  | 3,022,056   | 1.7%  |
| > 90  | <= 120  | 0      | 0.0%  | 0           | 0.0%  |
| > 120 | <= 150  | 0      | 0.0%  | 0           | 0.0%  |
| > 150 | <= 1000 | 0      | 0.0%  | 0           | 0.0%  |
| Total |         | 320    | 100%  | 180.504.400 | 100%  |