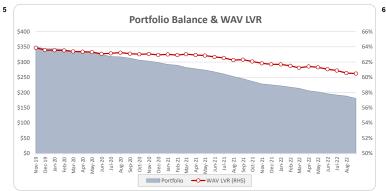

0.00

Outstanding Liquidity draws

| Loans                          | 320         |
|--------------------------------|-------------|
| Facilities                     | 296         |
| Borrower Groups                | 273         |
| Balance                        | 180,504,400 |
| Avg Loan Balance               | 564,076     |
| Max Loan Balance               | 2,925,000   |
| Avg Facility Balance           | 609,812     |
| Max Facility Balance           | 3,078,604   |
| Avg Group Balance              | 661,188     |
| Max Group Balance              | 3,078,604   |
| WA Current LVR                 | 60.5%       |
| Max Current LVR                | 80.0%       |
| WA Yield                       | 7.39%       |
| WA Seasoning (months)          | 44.0        |
| % IO                           | 41.1%       |
| % Investor                     | 57.1%       |
| % SMSF                         | 33.8%       |
| WA Interest Cover (UnStressed) | 2.51        |