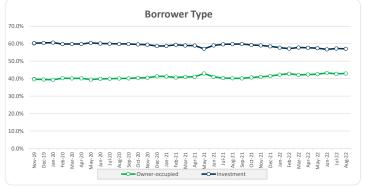

0.00

Outstanding Liquidity draws

| Loans                          | 320         |
|--------------------------------|-------------|
| Facilities                     | 296         |
| Borrower Groups                | 273         |
| Balance                        | 180,504,400 |
| Avg Loan Balance               | 564,076     |
| Max Loan Balance               | 2,925,000   |
| Avg Facility Balance           | 609,812     |
| Max Facility Balance           | 3,078,604   |
| Avg Group Balance              | 661,188     |
| Max Group Balance              | 3,078,604   |
| WA Current LVR                 | 60.5%       |
| Max Current LVR                | 80.0%       |
| WA Yield                       | 7.39%       |
| WA Seasoning (months)          | 44.0        |
| % IO                           | 41.1%       |
| % Investor                     | 57.1%       |
| % SMSF                         | 33.8%       |
| WA Interest Cover (UnStressed) | 2.51        |