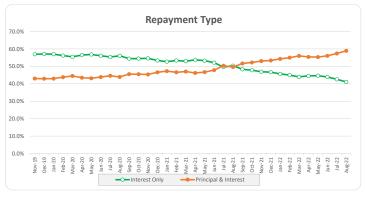

0.00

Outstanding Liquidity draws

| Loans                          | 320         |
|--------------------------------|-------------|
| Facilities                     | 296         |
| Borrower Groups                | 273         |
| Balance                        | 180,504,400 |
| Avg Loan Balance               | 564,076     |
| Max Loan Balance               | 2,925,000   |
| Avg Facility Balance           | 609,812     |
| Max Facility Balance           | 3,078,604   |
| Avg Group Balance              | 661,188     |
| Max Group Balance              | 3,078,604   |
| WA Current LVR                 | 60.5%       |
| Max Current LVR                | 80.0%       |
| WA Yield                       | 7.39%       |
| WA Seasoning (months)          | 44.0        |
| % IO                           | 41.1%       |
| % Investor                     | 57.1%       |
| % SMSF                         | 33.8%       |
| WA Interest Cover (UnStressed) | 2.51        |