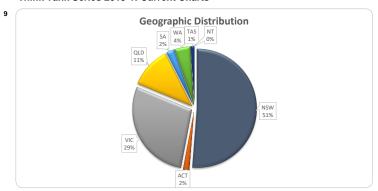

|       | Number |       | Balance     |       |
|-------|--------|-------|-------------|-------|
|       | Amount | %     | Amount      | %     |
| NSW   | 144    | 45.0% | 92,467,234  | 51.2% |
| ACT   | 7      | 2.2%  | 3,116,188   | 1.7%  |
| VIC   | 94     | 29.4% | 51,113,135  | 28.3% |
| QLD   | 42     | 13.1% | 20,386,131  | 11.3% |
| SA    | 9      | 2.8%  | 3,969,236   | 2.2%  |
| WA    | 19     | 5.9%  | 7,724,968   | 4.3%  |
| TAS   | 5      | 1.6%  | 1,727,508   | 1.0%  |
| NT    | 0      | 0.0%  | 0           | 0.0%  |
| Total | 320    | 100%  | 180,504,400 | 100%  |