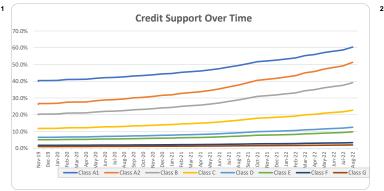

| ational | \$3 68  320  Number Amount 0 46 9 84 12 23 22 0 1 1 5 45 1 16 15 0 320  Number Amount                                                                                                       | 16.6% 21.3% 100% 100% 0.0% 1.44% 2.8% 26.3% 1.9% 0.0% 6.9% 0.3% 1.8% 0.3% 1.6% 0.0% 1.0%                                                                  | 41,294,808 36,849,891  180,504,400  Balance Amount 0 23,816,083 6,768,887 49,501,400 6,205,944 18,498,971 6,514,691 16,734,870 5,1916,478 0 341,331 1,808,093 27,752,632 265,585 266,024 6,964,361 9,149,049 0  180,504,400 | 22.<br>20.<br>10<br>13.<br>3.<br>3.<br>10.<br>0.<br>0.<br>0.<br>0.<br>0.<br>0.<br>0.<br>0.<br>0.<br>0.<br>0.<br>0.<br>0 |

100%

100% 180,504,400

320

#### Think Tank Series 2019-1: Time Series Charts

















### Think Tank Series 2019-1: Current Charts