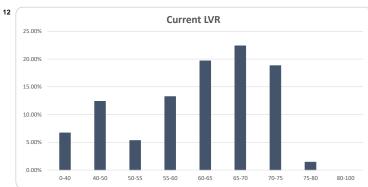

|       |         | Number |        | Balance     |       |
|-------|---------|--------|--------|-------------|-------|
|       |         | Amount | %      | Amount      | %     |
| 0%    | <= 40%  | 50     | 15.6%  | 12,079,142  | 6.7%  |
| > 40% | <= 50%  | 40     | 12.5%  | 22,389,856  | 12.4% |
| > 50% | <= 55%  | 23     | 7.2%   | 9,616,214   | 5.3%  |
| > 55% | <= 60%  | 36     | 11.3%  | 23,918,072  | 13.3% |
| > 60% | <= 65%  | 53     | 16.6%  | 35,517,769  | 19.7% |
| > 65% | <= 70%  | 64     | 20.0%  | 40,422,441  | 22.4% |
| > 70% | <= 75%  | 49     | 15.3%  | 33,980,067  | 18.8% |
| > 75% | <= 80%  | 5      | 1.6%   | 2,580,840   | 1.4%  |
| > 80% | <= 85%  |        |        |             |       |
| > 85% | <= 100% |        |        |             |       |
| Total |         | 320    | 100.0% | 180.504.400 | 100%  |