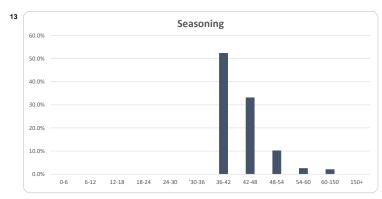

|      |        | Number |       | Balance    |       |
|------|--------|--------|-------|------------|-------|
|      |        | Amount | %     | Amount     | %     |
| 0    | <= 6   | 0      | 0.0%  | 0          | 0.0%  |
| > 6  | <= 12  | 0      | 0.0%  | 0          | 0.0%  |
| > 12 | <= 18  | 0      | 0.0%  | 0          | 0.0%  |
| > 18 | <= 24  | 0      | 0.0%  | 0          | 0.0%  |
| > 24 | <= 30  | 0      | 0.0%  | 0          | 0.0%  |
| > 30 | <= 36  | 0      | 0.0%  | 0          | 0.0%  |
| > 36 | <= 42  | 170    | 53.1% | 94,395,767 | 52.3% |
| > 42 | <= 48  | 105    | 32.8% | 59,702,712 | 33.1% |
| > 48 | <= 54  | 33     | 10.3% | 18,310,645 | 10.1% |
| > 54 | <= 60  | 4      | 1.3%  | 4,474,662  | 2.5%  |
| > 60 | <= 300 | 8      | 2.5%  | 3.620.614  | 2.0%  |