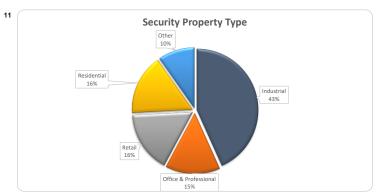

| come v               | erification ●●         |                  |                |                          |              |
|----------------------|------------------------|------------------|----------------|--------------------------|--------------|
|                      |                        | Number<br>Amount | %              | Balance<br>Amount        |              |
| Full Doc             |                        | 101              | 31.6%          | 70,736,663               | 39.2         |
| Mid Doc              |                        | 75               | 23.4%          | 44,444,416               | 24.6         |
| Quick Doo            | :                      | 12               | 3.8%           | 4,265,335                | 2.4          |
| SMSF NR              | <u> </u>               | 132              | 41.3%<br>0.0%  | 61,057,986               | 33.8         |
| Total                |                        | 320              | 100%           | 180,504,400              | 100          |
|                      | Type ●●                |                  |                | .,,                      |              |
| operty               | 1,0000                 | Number           |                | Balance                  |              |
|                      |                        | Amount           | %              | Amount                   |              |
| Retail<br>Industrial |                        | 59<br>153        | 18.4%<br>47.8% | 29,492,993               | 16.3         |
| Office               |                        | 38               | 11.9%          | 78,117,376<br>23,983,518 | 43.3<br>13.3 |
| Profession           | nal Suites             | 6                | 1.9%           | 2,279,314                | 1.3          |
| Commerci             |                        | 10               | 3.1%           | 13,415,795               | 7.4          |
| Vacant La            | nd                     | 0                | 0.0%           | 0                        | 0.0          |
| Rural                |                        | 3                | 0.9%           | 4,214,795                | 2.3          |
| Residentia           | al                     | 51               | 15.9%          | 29,000,609               | 16.1         |
| Total                |                        | 320              | 100%           | 180,504,400              | 100          |
| terest F             | Rate Type ••           | Number           |                | Balance                  |              |
|                      |                        | Amount           | %              | Amount                   |              |
| Variable             |                        | 316              | 98.8%          | 177,340,781              | 98.2         |
|                      | e Term Remaining (yrs) |                  |                | ,,                       |              |
| 0                    | <= 1                   | 0                | 0.0%           | 0                        | 0.0          |
| > 1                  | <= 2                   | 4                | 1.3%           | 3,163,620                | 1.8          |
| > 2                  | <= 3                   | 0                | 0.0%           | 0                        | 0.0          |
| > 3<br>> 4           | <= 4<br><= 5           | 0 0              | 0.0%           | 0                        | 0.0          |
| Total                |                        | 320              | 100%           | 180,504,400              | 100          |
|                      | Potos es               | 320              | 10078          | 100,004,400              | 100          |
| lerest i             | Rates ••               | Number           |                | Balance                  |              |
| 0                    | c= 5.0%                | Amount           | 0.0%           | Amount                   | 0.0          |
| > 5.0%               | <= 5.0%<br><= 5.5%     | 0                | 0.0%           | 1,338,054                | 0.0          |
| > 5.0%               | <= 5.5%<br><= 6.0%     | 1 4              | 1.3%           | 1,338,054<br>3,098,458   | 1.7          |
| > 6.0%               | <= 6.5%                | 31               | 9.7%           | 23,819,830               | 13.2         |
| > 6.5%               | <= 7.0%                | 48               | 15.0%          | 29,846,319               | 16.5         |
| > 7.0%               | <= 7.5%                | 72               | 22.5%          | 35,411,517               | 19.6         |
| > 7.5%               | <= 8.0%                | 88               | 27.5%          | 46,386,077               | 25.7         |
| > 8.0%               | <= 8.5%                | 61               | 19.1%          | 33,408,297               | 18.5         |
| > 8.5%<br>> 9.0%     | <= 9.0%<br><= 13.0%    | 14               | 4.4%<br>0.3%   | 6,349,762<br>846,086     | 3.5<br>0.5   |
| Total                |                        | 320              | 100%           | 180,504,400              | 100          |
|                      | Cover (Unetreese       |                  | 100%           | 100,304,400              | 100          |
| terest               | Cover (Unstresse       | Number           |                | Balance                  |              |
| _                    | 4.50                   | Amount           | %              | Amount                   |              |
| 0<br>> 1.50          | <= 1.50<br><= 1.75     | 3<br>67          | 0.9%<br>20.9%  | 1,810,075<br>47.002,257  | 1.0<br>26.0  |
| > 1.30               | <= 2.00                | 58               | 18.1%          | 31,539,276               | 17.5         |
| > 2.00               | <= 2.25                | 42               | 13.1%          | 25,037,695               | 13.9         |
| > 2.25               | <= 2.50                | 25               | 7.8%           | 9,040,273                | 5.0          |
| > 2.50               | <= 2.75                | 30               | 9.4%           | 13,819,663               | 7.7          |
| > 2.75               | <= 3.00                | 19               | 5.9%           | 9,026,046                | 5.0          |
| > 3.00<br>> 3.25     | <= 3.25<br><= 3.50     | 15               | 4.7%<br>3.1%   | 9,346,722<br>6,582,973   | 5.2<br>3.6   |
| > 3.25               | <= 3.50<br><= 3.75     | 10               | 1.9%           | 5,028,488                | 2.8          |
| > 3.50               | <= 3.75<br><= 4.00     | 8                | 2.5%           | 4,189,563                | 2.8          |
| > 4.00               | <= 4.25                | 8                | 2.5%           | 3,078,066                | 1.7          |
| > 4.25               | <= 100                 | 29               | 9.1%           | 15,003,305               | 8.3          |
| Total                |                        | 320              | 100%           | 180,504,400              | 100          |
| CCP Lo               | ans ••                 |                  |                |                          |              |
|                      |                        | Number           |                | Balance                  |              |
|                      |                        | Amount           | %              | Amount                   |              |
|                      | gulated loans          | 21               | 6.6%           | 10,810,701               | 6.0          |
| Non NCC              | Ploans                 | 299              | 93.4%          | 169,693,699              | 94.0         |
| Total                |                        | 320              | 100%           | 180,504,400              | 100          |
| esident              | ial Property Type      | • • •            |                |                          |              |
|                      |                        | Number           | 0/             | Balance                  |              |
|                      |                        | Amount<br>12     | %<br>21.4%     | 8,936,081                | 27.7         |
| Apartment            |                        |                  |                |                          |              |