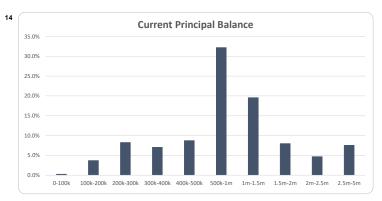

| Current Fa  | cility Balance • | ,      |       |             |       |
|-------------|------------------|--------|-------|-------------|-------|
|             |                  | Number |       | Balance     |       |
|             |                  | Amount | %     | Amount      | %     |
| 0           | <= 100,000       | 8      | 2.7%  | 218,079     | 0.1%  |
| > 100,000   | <= 200,000       | 37     | 12.5% | 5,779,404   | 3.2%  |
| > 200,000   | <= 300,000       | 49     | 16.6% | 12,229,082  | 6.8%  |
| > 300,000   | <= 400,000       | 37     | 12.5% | 12,616,020  | 7.0%  |
| > 400,000   | <= 500,000       | 31     | 10.5% | 13,849,177  | 7.7%  |
| > 500,000   | <= 1,000,000     | 86     | 29.1% | 60,277,396  | 33.4% |
| > 1,000,000 | <= 1,500,000     | 30     | 10.1% | 36,409,420  | 20.2% |
| > 1,500,000 | <= 2,000,000     | 9      | 3.0%  | 16,514,470  | 9.1%  |
| > 2,000,000 | <= 2,500,000     | 4      | 1.4%  | 8,475,674   | 4.7%  |
| > 2,500,000 | <= 5,000,000     | 5      | 1.7%  | 14,135,678  | 7.8%  |
| Total       |                  | 296    | 100%  | 180 504 400 | 100%  |