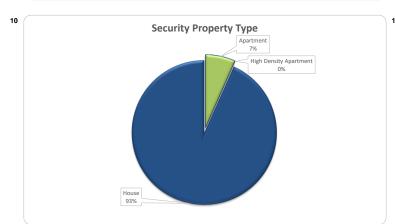

| Residential Property Type •• |                                 |                                   |                                                                                                                                                                 |  |  |  |  |  |
|------------------------------|---------------------------------|-----------------------------------|-----------------------------------------------------------------------------------------------------------------------------------------------------------------|--|--|--|--|--|
| Number                       |                                 | Balance                           |                                                                                                                                                                 |  |  |  |  |  |
| Amount                       | %                               | Amount                            | %                                                                                                                                                               |  |  |  |  |  |
| 68                           | 9.2%                            | 30,474,319                        | 6.7%                                                                                                                                                            |  |  |  |  |  |
| 0                            | 0.0%                            | 0                                 | 0.0%                                                                                                                                                            |  |  |  |  |  |
| 671                          | 90.8%                           | 425,914,633                       | 93.3%                                                                                                                                                           |  |  |  |  |  |
|                              |                                 |                                   |                                                                                                                                                                 |  |  |  |  |  |
| 739                          | 100%                            | 456,388,951                       | 100%                                                                                                                                                            |  |  |  |  |  |
|                              | <b>Amount</b><br>68<br>0<br>671 | Amount % 68 9.2% 0 0.0% 671 90.8% | Amount         %         Amount           68         9.2%         30,474,319           0         0.0%         0           671         90.8%         425,914,633 |  |  |  |  |  |