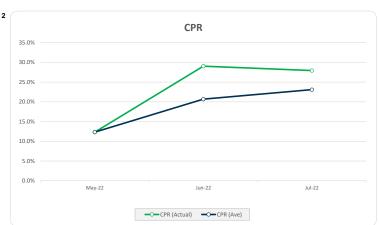

#### b. Repayments

Principal received on Mortgage Loans during Collection Period 12,618,545.27
Scheduled Principal Payments received 569,303.68
Unscheduled Principal Payments received 12,049,241.59
CPR (%) - Total Repayments 27.9%

## Residential Series 2022-1: Time Series Charts