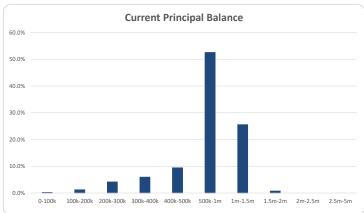

|             |              |        | Number | Balance     |       |
|-------------|--------------|--------|--------|-------------|-------|
|             |              | Amount | %      | Amount      | %     |
| 0           | <= 100,000   | 10     | 1.4%   | 348,628     | 0.1%  |
| > 100,000   | <= 200,000   | 19     | 2.7%   | 3,275,907   | 0.7%  |
| > 200,000   | <= 300,000   | 59     | 8.5%   | 14,860,630  | 3.3%  |
| > 300,000   | <= 400,000   | 70     | 10.1%  | 24,626,000  | 5.4%  |
| > 400,000   | <= 500,000   | 90     | 13.0%  | 40,932,039  | 9.0%  |
| > 500,000   | <= 1,000,000 | 337    | 48.7%  | 236,392,584 | 51.8% |
| > 1,000,000 | <= 1,500,000 | 105    | 15.2%  | 132,505,164 | 29.0% |
| > 1,500,000 | <= 2,000,000 | 2      | 0.3%   | 3,448,000   | 0.8%  |
| > 2,000,000 | <= 2,500,000 |        |        |             |       |
| > 2,500,000 | <= 5,000,000 |        |        |             |       |