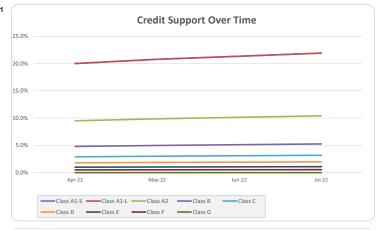

| 738    | 100%  | 456.388.951 | 100%  |

| Credit Events •• |        |        |             |         |  |  |  |
|------------------|--------|--------|-------------|---------|--|--|--|
|                  | Numbe  | Number |             | Balance |  |  |  |
|                  | Amount | %      | Amount      | %       |  |  |  |
| 0                | 738    | 100.0% | 456,388,951 | 100.0%  |  |  |  |
| 1                | 0      | 0.0%   | 0           | 0.0%    |  |  |  |
| 2                | 0      | 0.0%   | 0           | 0.0%    |  |  |  |
| 3                | 0      | 0%     | 0           | 0%      |  |  |  |
| Total            | 738    | 100%   | 456,388,951 | 100%    |  |  |  |

## Thinktank...

## Residential Series 2022-1: Time Series Charts















#### Think Tank Residential Series 2022-1: Current Charts