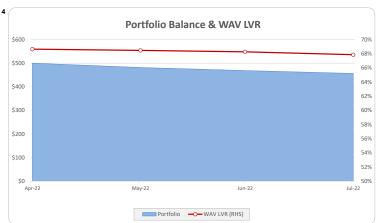

# Thinktank... Residential Series 2022-1

| Loans                          | 738         |
|--------------------------------|-------------|
| Facilities                     | 692         |
| Borrower Groups                | 631         |
| Balance                        | 456,388,951 |
| Avg Loan Balance               | 618,413     |
| Max Loan Balance               | 1,806,000   |
| Avg Facility Balance           | 659,522     |
| Max Facility Balance           | 1,806,000   |
| Avg Group Balance              | 723,279     |
| Max Group Balance              | 2,000,000   |
| WA Current LVR                 | 67.9%       |
| Max Current LVR                | 81.2%       |
| WA Yield                       | 4.98%       |
| WA Seasoning (months)          | 9.3         |
| % IO                           | 20.0%       |
| % Investor                     | 48.6%       |
| % SMSF                         | 8.3%        |
| WA Interest Cover (UnStressed) | 4.23        |

## Residential Series 2022-1: Time Series Charts