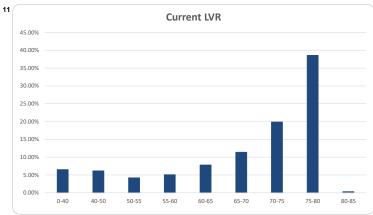

|       |         |        | Number | Balance     |       |
|-------|---------|--------|--------|-------------|-------|
|       |         | Amount | %      | Amount      | %     |
| 0%    | <= 40%  | 74     | 10.0%  | 29,774,467  | 6.5%  |
| > 40% | <= 50%  | 50     | 6.8%   | 28,118,993  | 6.2%  |
| > 50% | <= 55%  | 33     | 4.5%   | 19,201,731  | 4.2%  |
| > 55% | <= 60%  | 41     | 5.6%   | 23,217,456  | 5.1%  |
| > 60% | <= 65%  | 52     | 7.0%   | 35,661,504  | 7.8%  |
| > 65% | <= 70%  | 76     | 10.3%  | 52,037,905  | 11.4% |
| > 70% | <= 75%  | 124    | 16.8%  | 90,700,699  | 19.9% |
| > 75% | <= 80%  | 285    | 38.6%  | 176,126,209 | 38.6% |
| > 80% | <= 85%  | 3      | 0.4%   | 1,549,988   | 0.3%  |
| > 85% | <= 100% |        |        |             |       |