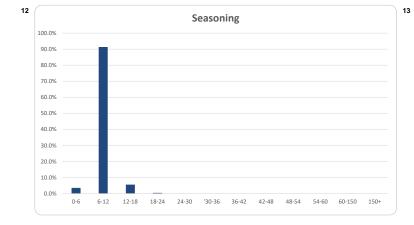

|      |        | Number | Number |             | Balance |  |
|------|--------|--------|--------|-------------|---------|--|
|      |        | Amount | %      | Amount      | %       |  |
| 0    | <= 6   | 24     | 3.3%   | 15,165,102  | 3.3%    |  |
| > 6  | <= 12  | 669    | 90.7%  | 416,032,642 | 91.2%   |  |
| > 12 | <= 18  | 43     | 5.8%   | 24,333,754  | 5.3%    |  |
| > 18 | <= 24  | 2      | 0.3%   | 857,452     | 0.2%    |  |
| > 24 | <= 30  | 0      | 0.0%   | 0           | 0.0%    |  |
| > 30 | <= 36  | 0      | 0.0%   | 0           | 0.0%    |  |
| > 36 | <= 42  | 0      | 0.0%   | 0           | 0.0%    |  |
| > 42 | <= 48  | 0      | 0.0%   | 0           | 0.0%    |  |
| > 48 | <= 54  | 0      | 0.0%   | 0           | 0.0%    |  |
| > 54 | <= 60  | 0      | 0.0%   | 0           | 0.0%    |  |
| > 60 | <= 300 | 0      | 0.0%   | 0           | 0.0%    |  |