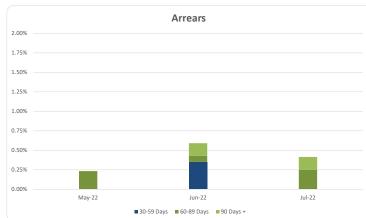

### d. Arrears

| Current Period      | 30 - 59 Days | 60 - 89 Days | 90 + Days | Total     |
|---------------------|--------------|--------------|-----------|-----------|
| No. of Loans        | 0            | 1            | 1         | 2         |
| Balance Outstanding | 0            | 1,138,833    | 755,137   | 1,893,971 |
| % Portfolio Balance | 0.00%        | 0.25%        | 0.17%     | 0.41%     |

## Residential Series 2022-1: Time Series Charts