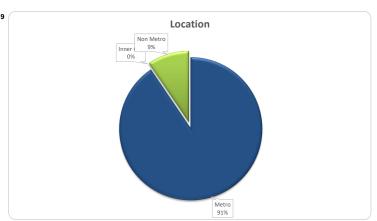

| Property Location •• |        |       |             |       |
|----------------------|--------|-------|-------------|-------|
|                      | Numb   | er    | Balanc      | e     |
|                      | Amount | %     | Amount      | %     |
| Metro                | 634    | 85.9% | 413,043,831 | 90.5% |
| Non metro            | 104    | 14.1% | 43,345,120  | 9.5%  |
| Inner City           | 0      | 0.0%  | 0           | 0.0%  |
|                      |        |       |             |       |