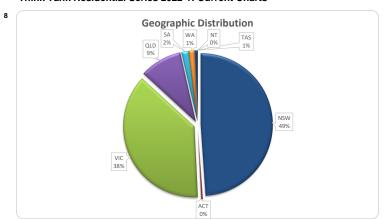

| roperty State •• |        |       |             |       |
|------------------|--------|-------|-------------|-------|
|                  | Number |       | Balance     |       |
|                  | Amount | %     | Amount      | %     |
| NSW              | 328    | 44.4% | 223,253,735 | 48.9% |
| ACT              | 2      | 0.3%  | 1,483,921   | 0.3%  |
| VIC              | 279    | 37.8% | 171,645,233 | 37.6% |
| QLD              | 87     | 11.8% | 43,807,738  | 9.6%  |
| SA               | 21     | 2.8%  | 7,799,158   | 1.7%  |
| WA               | 16     | 2.2%  | 5,632,911   | 1.2%  |
| TAS              | 5      | 0.7%  | 2,766,255   | 0.6%  |
| NT               | 0      | 0.0%  | 0           | 0.0%  |
| Total            | 738    | 100%  | 456,388,951 | 100%  |