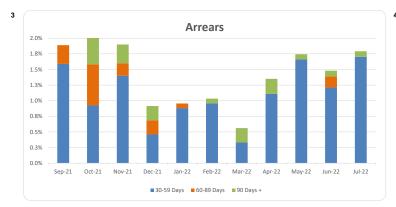

#### d. Arrears

| Current Period      | 30 - 59 Days | 60 - 89 Days | 90 + Days | Total     |
|---------------------|--------------|--------------|-----------|-----------|
| No. of Loans        | 7            | 0            | 1         | 8         |
| Balance Outstanding | 6,128,893    | 0            | 322,848   | 6,451,741 |
| % Portfolio Balance | 1.70%        | 0.00%        | 0.09%     | 1.79%     |