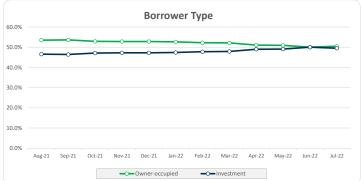

| _oans                          | 63          |
|--------------------------------|-------------|
| Facilities                     | 618         |
| Borrower Groups                | 584         |
| Balance                        | 360,108,576 |
| Avg Loan Balance               | 563,550     |
| Max Loan Balance               | 1,918,000   |
| Avg Facility Balance           | 582,700     |
| Max Facility Balance           | 1,999,496   |
| Avg Group Balance              | 616,624     |
| Max Group Balance              | 2,000,000   |
| NA Current LVR                 | 65.1%       |
| Max Current LVR                | 80.3%       |
| NA Yield                       | 5.38%       |
| NA Seasoning (months)          | 17.0        |
| % IO                           | 17.2%       |
| % Investor                     | 49.5%       |
| % SMSF                         | 18.4%       |
| NA Interest Cover (UnStressed) | 4.95        |