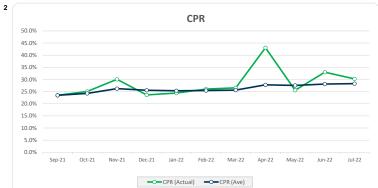

#### b. Repayments

Principal received on Mortgage Loans during Collection Period Scheduled Principal Payments received Unscheduled Principal Payments received CPR (%) - Total Repayments

| c. Threshold Rate                                                                  | Required | Current | Test |
|------------------------------------------------------------------------------------|----------|---------|------|
| Test (a)                                                                           |          |         |      |
| WA Interest Rate on the Purchased Receivables to make Required Payments plus 0.25% | 3.28%    | 5.38    | % OK |
| Test (b)                                                                           |          |         |      |
| Bank Bill Rate plus 3.00%                                                          | 4.40%    | 5.38    | % OK |