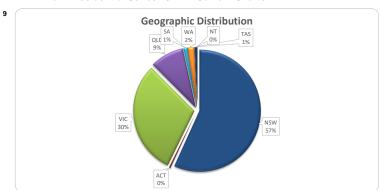

|       |        | Number | Balance     |       |  |
|-------|--------|--------|-------------|-------|--|
|       | Amount | %      | Amount      | %     |  |
| NSW   | 324    | 50.7%  | 204,546,669 | 56.8% |  |
| ACT   | 4      | 0.6%   | 1,387,896   | 0.4%  |  |
| VIC   | 186    | 29.1%  | 109,394,442 | 30.4% |  |
| QLD   | 90     | 14.1%  | 32,228,661  | 8.9%  |  |
| SA    | 11     | 1.7%   | 3,931,451   | 1.1%  |  |
| WA    | 18     | 2.8%   | 6,426,220   | 1.8%  |  |
| TAS   | 6      | 0.9%   | 2,193,237   | 0.6%  |  |
| NT    | 0      | 0.0%   | 0           | 0.0%  |  |
| Total | 639    | 100%   | 360,108,576 | 100%  |  |