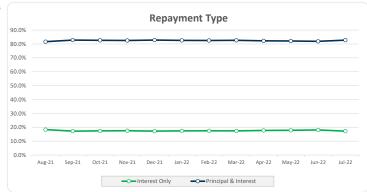

| _oans                          | 63          |
|--------------------------------|-------------|
| Facilities                     | 618         |
| Borrower Groups                | 584         |
| Balance                        | 360,108,576 |
| Avg Loan Balance               | 563,550     |
| Max Loan Balance               | 1,918,000   |
| Avg Facility Balance           | 582,700     |
| Max Facility Balance           | 1,999,496   |
| Avg Group Balance              | 616,624     |
| Max Group Balance              | 2,000,000   |
| NA Current LVR                 | 65.1%       |
| Max Current LVR                | 80.3%       |
| NA Yield                       | 5.38%       |
| NA Seasoning (months)          | 17.0        |
| % IO                           | 17.2%       |
| % Investor                     | 49.5%       |
| % SMSF                         | 18.4%       |
| NA Interest Cover (UnStressed) | 4.95        |