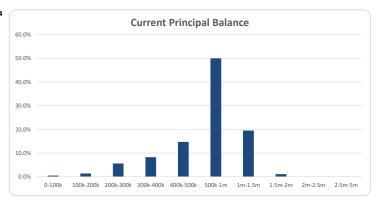

|             |              |        | Number |       | Balance     |       |  |
|-------------|--------------|--------|--------|-------|-------------|-------|--|
|             |              | Amount |        | %     | Amount      | %     |  |
| 0           | <= 100,000   | 16     |        | 2.6%  | 646,873     | 0.2%  |  |
| > 100,000   | <= 200,000   | 25     |        | 4.0%  | 4,144,513   | 1.2%  |  |
| > 200,000   | <= 300,000   | 72     |        | 11.7% | 18,525,130  | 5.1%  |  |
| > 300,000   | <= 400,000   | 78     |        | 12.6% | 27,248,341  | 7.6%  |  |
| > 400,000   | <= 500,000   | 111    |        | 18.0% | 49,836,633  | 13.8% |  |
| > 500,000   | <= 1,000,000 | 254    |        | 41.1% | 181,315,080 | 50.4% |  |
| > 1,000,000 | <= 1,500,000 | 60     |        | 9.7%  | 74,474,511  | 20.7% |  |
| > 1,500,000 | <= 2,000,000 | 2      |        | 0.3%  | 3,917,496   | 1.1%  |  |
| > 2,000,000 | <= 2,500,000 |        |        |       |             |       |  |
| > 2,500,000 | <= 5,000,000 |        |        |       |             |       |  |
| Total       |              | 618    |        | 100%  | 360.108.576 | 100%  |  |