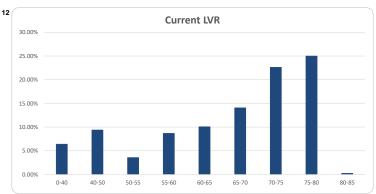

| urrent L | oan/Facility LVR •• |        |        |             |       |
|----------|---------------------|--------|--------|-------------|-------|
|          |                     | Number |        | Balance     |       |
|          |                     | Amount | %      | Amount      | %     |
| 0%       | <= 40%              | 78     | 12.2%  | 23,035,461  | 6.4%  |
| > 40%    | <= 50%              | 62     | 9.7%   | 33,796,523  | 9.4%  |
| > 50%    | <= 55%              | 22     | 3.4%   | 12,841,168  | 3.6%  |
| > 55%    | <= 60%              | 48     | 7.5%   | 31,230,031  | 8.7%  |
| > 60%    | <= 65%              | 67     | 10.5%  | 36,274,543  | 10.1% |
| > 65%    | <= 70%              | 83     | 13.0%  | 50,618,889  | 14.1% |
| > 70%    | <= 75%              | 125    | 19.6%  | 81,464,518  | 22.6% |
| > 75%    | <= 80%              | 153    | 23.9%  | 90,032,735  | 25.0% |
| > 80%    | <= 85%              | 1      | 0.2%   | 814,710     | 0.2%  |
| > 85%    | <= 100%             |        |        |             |       |
| Total    |                     | 639    | 100.0% | 360.108.576 | 100%  |