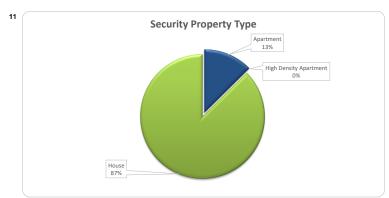

| 0.0%  |
| Total                                   | 620    | 1009/ | 260 100 576 | 100%  |

| Credit Events •• |        |        |             |        |
|------------------|--------|--------|-------------|--------|
|                  | Number |        | Balance     |        |
|                  | Amount | %      | Amount      | %      |
| 0                | 639    | 100.0% | 360,108,576 | 100.0% |
| 1                | 0      | 0.0%   | 0           | 0.0%   |
| 2                | 0      | 0.0%   | 0           | 0.0%   |
|                  |        |        |             |        |
| Total            | 639    | 100%   | 360,108,576 | 100%   |

# Thinktank...

# Residential Series 2021-1: Time Series Charts

















# Think Tank Residential Series 2021-1: Current Charts