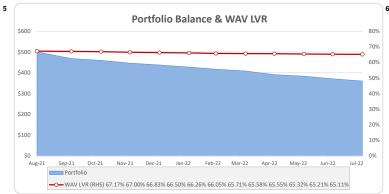

| _oans                          | 63          |
|--------------------------------|-------------|
| Facilities                     | 618         |
| Borrower Groups                | 584         |
| Balance                        | 360,108,576 |
| Avg Loan Balance               | 563,550     |
| Max Loan Balance               | 1,918,000   |
| Avg Facility Balance           | 582,700     |
| Max Facility Balance           | 1,999,496   |
| Avg Group Balance              | 616,624     |
| Max Group Balance              | 2,000,000   |
| NA Current LVR                 | 65.1%       |
| Max Current LVR                | 80.3%       |
| NA Yield                       | 5.38%       |
| NA Seasoning (months)          | 17.0        |
| % IO                           | 17.2%       |
| % Investor                     | 49.5%       |
| % SMSF                         | 18.4%       |
| NA Interest Cover (UnStressed) | 4.95        |