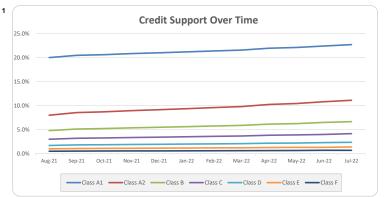

CBA, Deutsche Bank AG Sydney Branch, NAB, Westpac Banking Corporation

NΔR

S&P Global Ratings Australia Pty Ltd

Fitch Australia Pty Ltd

| Th                 | inktar                                                                                                                                                                                                                                                                                                                                                                                                                                                                                                                                                                                                                                                                                                                                                                                                                                                                                                                                                                                                                                                                                                                                                                                                                                                                                                                                                                                                                                                                                                                                                                                                                                                                                                                                                                                                                                                                                                                                                                                                                                                                                                                         | ık                                         | Residentia          | al Series 2021-                | 1 - NOTE E                | BALANCES               |                        |                            |                                                                                |
|--------------------|--------------------------------------------------------------------------------------------------------------------------------------------------------------------------------------------------------------------------------------------------------------------------------------------------------------------------------------------------------------------------------------------------------------------------------------------------------------------------------------------------------------------------------------------------------------------------------------------------------------------------------------------------------------------------------------------------------------------------------------------------------------------------------------------------------------------------------------------------------------------------------------------------------------------------------------------------------------------------------------------------------------------------------------------------------------------------------------------------------------------------------------------------------------------------------------------------------------------------------------------------------------------------------------------------------------------------------------------------------------------------------------------------------------------------------------------------------------------------------------------------------------------------------------------------------------------------------------------------------------------------------------------------------------------------------------------------------------------------------------------------------------------------------------------------------------------------------------------------------------------------------------------------------------------------------------------------------------------------------------------------------------------------------------------------------------------------------------------------------------------------------|--------------------------------------------|---------------------|--------------------------------|---------------------------|------------------------|------------------------|----------------------------|--------------------------------------------------------------------------------|
| NOTE               | Beginning<br>Collection<br>Period                                                                                                                                                                                                                                                                                                                                                                                                                                                                                                                                                                                                                                                                                                                                                                                                                                                                                                                                                                                                                                                                                                                                                                                                                                                                                                                                                                                                                                                                                                                                                                                                                                                                                                                                                                                                                                                                                                                                                                                                                                                                                              | Drawings                                   | Principal<br>Repaid | End of<br>Collection<br>Period | Closing<br>Bond<br>Factor | Opening<br>Charge-Offs | Closing<br>Charge-Offs | Interest Due (inc accrued) | Interest Paid                                                                  |
| Class A1           | 287,825,526.21                                                                                                                                                                                                                                                                                                                                                                                                                                                                                                                                                                                                                                                                                                                                                                                                                                                                                                                                                                                                                                                                                                                                                                                                                                                                                                                                                                                                                                                                                                                                                                                                                                                                                                                                                                                                                                                                                                                                                                                                                                                                                                                 |                                            | 9,496,711.83        | 278,328,814.37                 | 69.6%                     | 0.00                   | 0.00                   | 544,108.53                 | 544,108.53                                                                     |
| Class A2           | 43,173,828.93                                                                                                                                                                                                                                                                                                                                                                                                                                                                                                                                                                                                                                                                                                                                                                                                                                                                                                                                                                                                                                                                                                                                                                                                                                                                                                                                                                                                                                                                                                                                                                                                                                                                                                                                                                                                                                                                                                                                                                                                                                                                                                                  |                                            | 1,424,506.78        | 41,749,322.16                  | 69.6%                     | 0.00                   | 0.00                   | 86,939.08                  | 86,939.08                                                                      |
| Class B            | 16,000,000.00                                                                                                                                                                                                                                                                                                                                                                                                                                                                                                                                                                                                                                                                                                                                                                                                                                                                                                                                                                                                                                                                                                                                                                                                                                                                                                                                                                                                                                                                                                                                                                                                                                                                                                                                                                                                                                                                                                                                                                                                                                                                                                                  |                                            | 0.00                | 16,000,000.00                  |                           | 0.00                   | 0.00                   | 36,821.92                  | 36,821.92                                                                      |
| Class C            | 9,000,000.00                                                                                                                                                                                                                                                                                                                                                                                                                                                                                                                                                                                                                                                                                                                                                                                                                                                                                                                                                                                                                                                                                                                                                                                                                                                                                                                                                                                                                                                                                                                                                                                                                                                                                                                                                                                                                                                                                                                                                                                                                                                                                                                   |                                            | 0.00                | 9,000,000.00                   |                           | 0.00                   | 0.00                   | 23,301.37                  | 23,301.37                                                                      |
| Class D            | 6,500,000.00                                                                                                                                                                                                                                                                                                                                                                                                                                                                                                                                                                                                                                                                                                                                                                                                                                                                                                                                                                                                                                                                                                                                                                                                                                                                                                                                                                                                                                                                                                                                                                                                                                                                                                                                                                                                                                                                                                                                                                                                                                                                                                                   |                                            | 0.00                | 6,500,000.00                   |                           | 0.00                   | 0.00                   | 21,369.86                  | 21,369.86                                                                      |
| Class E            | 3,500,000.00                                                                                                                                                                                                                                                                                                                                                                                                                                                                                                                                                                                                                                                                                                                                                                                                                                                                                                                                                                                                                                                                                                                                                                                                                                                                                                                                                                                                                                                                                                                                                                                                                                                                                                                                                                                                                                                                                                                                                                                                                                                                                                                   |                                            | 0.00                | 3,500,000.00                   |                           | 0.00                   | 0.00                   | 18,267.12                  | 18,267.12                                                                      |
| Class F<br>Class G | 2,500,000.00<br>2,500,000.00                                                                                                                                                                                                                                                                                                                                                                                                                                                                                                                                                                                                                                                                                                                                                                                                                                                                                                                                                                                                                                                                                                                                                                                                                                                                                                                                                                                                                                                                                                                                                                                                                                                                                                                                                                                                                                                                                                                                                                                                                                                                                                   |                                            | 0.00<br>0.00        | 2,500,000.00<br>2,500,000.00   | 100.0%<br>100.0%          | 0.00<br>0.00           | 0.00<br>0.00           | 15,821.92<br>25,479.45     | 15,821.92                                                                      |
| Class G            | 2,500,000.00                                                                                                                                                                                                                                                                                                                                                                                                                                                                                                                                                                                                                                                                                                                                                                                                                                                                                                                                                                                                                                                                                                                                                                                                                                                                                                                                                                                                                                                                                                                                                                                                                                                                                                                                                                                                                                                                                                                                                                                                                                                                                                                   |                                            | 0.00                | 2,500,000.00                   | 100.0%                    | 0.00                   | 0.00                   | 25,479.45                  | 25,479.45                                                                      |
| 1. GENERAL         |                                                                                                                                                                                                                                                                                                                                                                                                                                                                                                                                                                                                                                                                                                                                                                                                                                                                                                                                                                                                                                                                                                                                                                                                                                                                                                                                                                                                                                                                                                                                                                                                                                                                                                                                                                                                                                                                                                                                                                                                                                                                                                                                |                                            |                     |                                |                           |                        |                        |                            |                                                                                |
|                    | Current Payment Collection Period Collection Period Interest Period (st Interest Period (er Days in Interest Payment Date (ex | (start)<br>(end)<br>tart)<br>nd)<br>Period |                     |                                |                           |                        |                        |                            | 10-Aug-22<br>1-Jul-22<br>31-Jul-22<br>11-Jul-22<br>9-Aug-22<br>30<br>12-Sep-22 |
| 2. COLLECTIO       | ONS                                                                                                                                                                                                                                                                                                                                                                                                                                                                                                                                                                                                                                                                                                                                                                                                                                                                                                                                                                                                                                                                                                                                                                                                                                                                                                                                                                                                                                                                                                                                                                                                                                                                                                                                                                                                                                                                                                                                                                                                                                                                                                                            |                                            |                     |                                |                           |                        |                        |                            |                                                                                |
|                    | a. Total Availabl<br>Interest on Mortga<br>Early Repayment<br>Principal Draws<br>Liquidity Draws<br>Other Income (1)                                                                                                                                                                                                                                                                                                                                                                                                                                                                                                                                                                                                                                                                                                                                                                                                                                                                                                                                                                                                                                                                                                                                                                                                                                                                                                                                                                                                                                                                                                                                                                                                                                                                                                                                                                                                                                                                                                                                                                                                           | age Loans                                  |                     |                                |                           |                        |                        |                            | 1,460,992.18<br>4,255.00<br>0.00<br>0.00                                       |
|                    | Total Available Inc                                                                                                                                                                                                                                                                                                                                                                                                                                                                                                                                                                                                                                                                                                                                                                                                                                                                                                                                                                                                                                                                                                                                                                                                                                                                                                                                                                                                                                                                                                                                                                                                                                                                                                                                                                                                                                                                                                                                                                                                                                                                                                            | come                                       |                     |                                |                           |                        |                        |                            | 46,088.23<br>1,511,335.41                                                      |
|                    | <ul><li>(1) Includes penalty int</li><li>b. Total Principal<br/>Principal Received<br/>Principal from the<br/>Other Principal</li></ul>                                                                                                                                                                                                                                                                                                                                                                                                                                                                                                                                                                                                                                                                                                                                                                                                                                                                                                                                                                                                                                                                                                                                                                                                                                                                                                                                                                                                                                                                                                                                                                                                                                                                                                                                                                                                                                                                                                                                                                                        | al Principal<br>d on the Mortgage          | e Loans             | st, funds received from t      | he Forbearance            | SPV etc                |                        |                            | 10,983,617.22<br>0.00<br>-12,398.61                                            |
|                    | Total Principal Co                                                                                                                                                                                                                                                                                                                                                                                                                                                                                                                                                                                                                                                                                                                                                                                                                                                                                                                                                                                                                                                                                                                                                                                                                                                                                                                                                                                                                                                                                                                                                                                                                                                                                                                                                                                                                                                                                                                                                                                                                                                                                                             | llections                                  |                     |                                |                           |                        |                        |                            | 10,971,218.61                                                                  |
| 3. PRINCIPAL       | DDAW                                                                                                                                                                                                                                                                                                                                                                                                                                                                                                                                                                                                                                                                                                                                                                                                                                                                                                                                                                                                                                                                                                                                                                                                                                                                                                                                                                                                                                                                                                                                                                                                                                                                                                                                                                                                                                                                                                                                                                                                                                                                                                                           |                                            |                     |                                |                           |                        |                        |                            |                                                                                |
| J. PRINCIPAL       | Opening Balance<br>Plus Additional Pr                                                                                                                                                                                                                                                                                                                                                                                                                                                                                                                                                                                                                                                                                                                                                                                                                                                                                                                                                                                                                                                                                                                                                                                                                                                                                                                                                                                                                                                                                                                                                                                                                                                                                                                                                                                                                                                                                                                                                                                                                                                                                          |                                            |                     |                                |                           |                        |                        |                            | 0.00<br>0.00                                                                   |
|                    | Less Repayment of Closing Balance                                                                                                                                                                                                                                                                                                                                                                                                                                                                                                                                                                                                                                                                                                                                                                                                                                                                                                                                                                                                                                                                                                                                                                                                                                                                                                                                                                                                                                                                                                                                                                                                                                                                                                                                                                                                                                                                                                                                                                                                                                                                                              | of Principal Draws                         | 3                   |                                |                           |                        |                        |                            | 0.00                                                                           |
|                    | Closing Balance                                                                                                                                                                                                                                                                                                                                                                                                                                                                                                                                                                                                                                                                                                                                                                                                                                                                                                                                                                                                                                                                                                                                                                                                                                                                                                                                                                                                                                                                                                                                                                                                                                                                                                                                                                                                                                                                                                                                                                                                                                                                                                                |                                            |                     |                                |                           |                        |                        |                            | 0.00                                                                           |
| 4. SUMMARY         | INCOME WATERF                                                                                                                                                                                                                                                                                                                                                                                                                                                                                                                                                                                                                                                                                                                                                                                                                                                                                                                                                                                                                                                                                                                                                                                                                                                                                                                                                                                                                                                                                                                                                                                                                                                                                                                                                                                                                                                                                                                                                                                                                                                                                                                  |                                            | f) (Inclusive)      |                                |                           |                        |                        |                            | 151,096.82                                                                     |
|                    | Liquidity Draw rep<br>Class Redraw Inte                                                                                                                                                                                                                                                                                                                                                                                                                                                                                                                                                                                                                                                                                                                                                                                                                                                                                                                                                                                                                                                                                                                                                                                                                                                                                                                                                                                                                                                                                                                                                                                                                                                                                                                                                                                                                                                                                                                                                                                                                                                                                        | ayments                                    | i) (iiioidoive)     |                                |                           |                        |                        |                            | 0.00                                                                           |
|                    | Class A1 Interest<br>Class A2 Interest<br>Class B Interest                                                                                                                                                                                                                                                                                                                                                                                                                                                                                                                                                                                                                                                                                                                                                                                                                                                                                                                                                                                                                                                                                                                                                                                                                                                                                                                                                                                                                                                                                                                                                                                                                                                                                                                                                                                                                                                                                                                                                                                                                                                                     |                                            |                     |                                |                           |                        |                        |                            | 544,108.53<br>86,939.08<br>36,821.92                                           |
|                    | Class C Interest<br>Class D Interest<br>Class E Interest                                                                                                                                                                                                                                                                                                                                                                                                                                                                                                                                                                                                                                                                                                                                                                                                                                                                                                                                                                                                                                                                                                                                                                                                                                                                                                                                                                                                                                                                                                                                                                                                                                                                                                                                                                                                                                                                                                                                                                                                                                                                       |                                            |                     |                                |                           |                        |                        |                            | 23,301.37<br>21,369.86<br>18,267.12                                            |
|                    | Class F Interest<br>Unreimbursed Prin<br>Current Losses &                                                                                                                                                                                                                                                                                                                                                                                                                                                                                                                                                                                                                                                                                                                                                                                                                                                                                                                                                                                                                                                                                                                                                                                                                                                                                                                                                                                                                                                                                                                                                                                                                                                                                                                                                                                                                                                                                                                                                                                                                                                                      |                                            | o-Offs              |                                |                           |                        |                        |                            | 15,821.92<br>0.00<br>0.00                                                      |
|                    | Amortisation Ever<br>Extraordinary Exp                                                                                                                                                                                                                                                                                                                                                                                                                                                                                                                                                                                                                                                                                                                                                                                                                                                                                                                                                                                                                                                                                                                                                                                                                                                                                                                                                                                                                                                                                                                                                                                                                                                                                                                                                                                                                                                                                                                                                                                                                                                                                         | nt Payment<br>ense Reserve Pa              | yment               |                                |                           |                        |                        |                            | 0.00<br>0.00                                                                   |
|                    | Liquidity Facility P<br>Class G Interest<br>Other Expenses                                                                                                                                                                                                                                                                                                                                                                                                                                                                                                                                                                                                                                                                                                                                                                                                                                                                                                                                                                                                                                                                                                                                                                                                                                                                                                                                                                                                                                                                                                                                                                                                                                                                                                                                                                                                                                                                                                                                                                                                                                                                     | Provider, Derivativ                        | e Couterparty & I   | Dealer Payments                |                           |                        |                        |                            | 0.00<br>25,479.45<br>0.00                                                      |
|                    | Excess Spread                                                                                                                                                                                                                                                                                                                                                                                                                                                                                                                                                                                                                                                                                                                                                                                                                                                                                                                                                                                                                                                                                                                                                                                                                                                                                                                                                                                                                                                                                                                                                                                                                                                                                                                                                                                                                                                                                                                                                                                                                                                                                                                  |                                            |                     |                                |                           |                        |                        |                            | 588,129.33                                                                     |