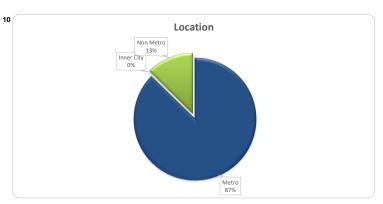

| Property Location •• |        |        |             |       |
|----------------------|--------|--------|-------------|-------|
|                      | N      | lumber | Balance     |       |
|                      | Amount | %      | Amount      | %     |
| Metro                | 541    | 84.7%  | 314,285,905 | 87.3% |
| Non metro            | 97     | 15.2%  | 45,210,502  | 12.6% |
| Inner City           | 1      | 0.2%   | 612,169     | 0.2%  |
| Total                | 639    | 100%   | 360,108,576 | 100%  |