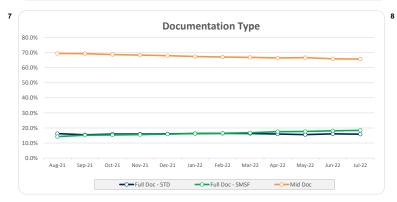

| _oans                          | 63          |
|--------------------------------|-------------|
| Facilities                     | 618         |
| Borrower Groups                | 584         |
| Balance                        | 360,108,576 |
| Avg Loan Balance               | 563,550     |
| Max Loan Balance               | 1,918,000   |
| Avg Facility Balance           | 582,700     |
| Max Facility Balance           | 1,999,496   |
| Avg Group Balance              | 616,624     |
| Max Group Balance              | 2,000,000   |
| NA Current LVR                 | 65.1%       |
| Max Current LVR                | 80.3%       |
| NA Yield                       | 5.38%       |
| NA Seasoning (months)          | 17.0        |
| % IO                           | 17.2%       |
| % Investor                     | 49.5%       |
| % SMSF                         | 18.4%       |
| NA Interest Cover (UnStressed) | 4.95        |