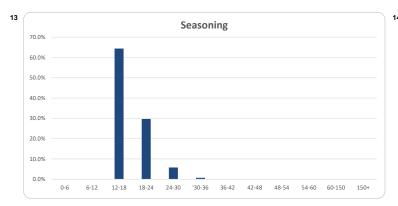

| _oans                          | 63          |
|--------------------------------|-------------|
| Facilities                     | 618         |
| Borrower Groups                | 584         |
| Balance                        | 360,108,576 |
| Avg Loan Balance               | 563,550     |
| Max Loan Balance               | 1,918,000   |
| Avg Facility Balance           | 582,700     |
| Max Facility Balance           | 1,999,496   |
| Avg Group Balance              | 616,624     |
| Max Group Balance              | 2,000,000   |
| NA Current LVR                 | 65.1%       |
| Max Current LVR                | 80.3%       |
| NA Yield                       | 5.38%       |
| NA Seasoning (months)          | 17.0        |
| % IO                           | 17.2%       |
| % Investor                     | 49.5%       |
| % SMSF                         | 18.4%       |
| NA Interest Cover (UnStressed) | 4.95        |