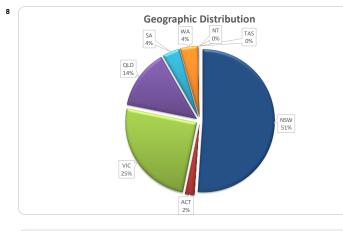

| operty State 🐽    |               |                   |                       |            |
|-------------------|---------------|-------------------|-----------------------|------------|
|                   | Number        | Balance           |                       |            |
|                   | Amount        | %                 | Amount                | %          |
| NSW               | 586           | 49.3%             | 351,811,503           | 51.1%      |
| ACT               | 21            | 1.8%              | 14,496,434            | 2.1%       |
| VIC               | 296           | 24.9%             | 172,270,305           | 25.0%      |
| QLD               | 170           | 14.3%             | 93,103,392            | 13.5%      |
| SA                | 50            | 4.2%              | 27,380,238            | 4.0%       |
| WA                | 61            | 5.1%              | 27,705,965            | 4.0%       |
| TAS               | 4             | 0.3%              | 1,650,826             | 0.2%       |
| NT                | 1             | 0.1%              | 309,361               | 0.0%       |
| Total             | 1,189         | 100%              | 688,728,023           | 100%       |
| operty Location 🐽 |               |                   | Delever               |            |
|                   | Number        |                   | Balance               |            |
|                   | Amount        | %                 | Amount                | %          |
| Metro             |               | <b>%</b><br>74.8% |                       |            |
|                   | Amount        |                   | Amount                | %<br>77.0% |
| Metro             | Amount<br>889 | 74.8%             | Amount<br>530,635,573 | %          |