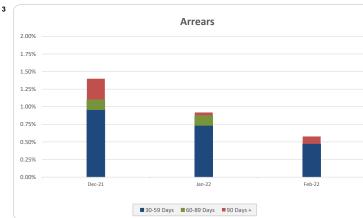

#### d. Arrears

| Current Period      | 30 - 59 Days | 60 - 89 Days | 90 + Days | Total     |
|---------------------|--------------|--------------|-----------|-----------|
| No. of Loans        | 5            | 0            | 1         | 6         |
| Balance Outstanding | 3,255,080    | 0            | 721,021   | 3,976,101 |
| % Portfolio Balance | 0.47%        | 0.00%        | 0.10%     | 0.58%     |