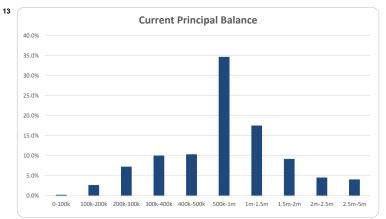

|             |              | Number |       | Balance     |       |
|-------------|--------------|--------|-------|-------------|-------|
|             |              | Amount | %     | Amount      | %     |
| 0           | <= 100,000   | 13     | 1.2%  | 529,893     | 0.19  |
| > 100,000   | <= 200,000   | 88     | 7.9%  | 14,375,655  | 2.19  |
| > 200,000   | <= 300,000   | 173    | 15.6% | 43,686,810  | 6.3%  |
| > 300,000   | <= 400,000   | 174    | 15.7% | 61,303,694  | 8.9%  |
| > 400,000   | <= 500,000   | 147    | 13.2% | 66,692,019  | 9.7%  |
| > 500,000   | <= 1,000,000 | 342    | 30.8% | 237,045,589 | 34.4% |
| > 1,000,000 | <= 1,500,000 | 104    | 9.4%  | 128,014,935 | 18.6% |
| > 1,500,000 | <= 2,000,000 | 44     | 4.0%  | 76,086,716  | 11.0% |
| > 2,000,000 | <= 2,500,000 | 15     | 1.4%  | 33,195,660  | 4.8%  |
| > 2,500,000 | <= 5,000,000 | 10     | 0.9%  | 27,797,053  | 4.0%  |