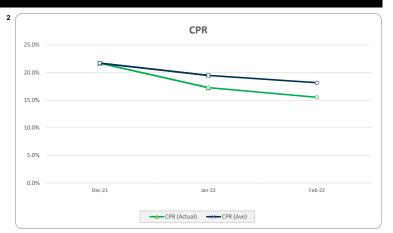

#### b. Repayments

| Principal received on Mortgage Loans during Collection Period | 9,742,057.60 |
|---------------------------------------------------------------|--------------|
| CPR (%)                                                       | 15.5%        |