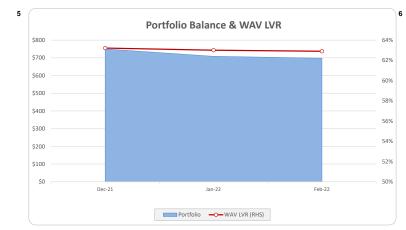

#### 6. COLLATERAL

| a. Loan Balance<br>Loan Balance at Beginning of Collection Period                            | 698,231,134.31                           |
|----------------------------------------------------------------------------------------------|------------------------------------------|
| Plus: Capitalised Charges<br>Plus: Further Advances / Redraws<br>Less: Principal Collections | -31,853.68<br>270,800.00<br>9,742,057.60 |
| Loan Balance at End of Collection Period                                                     | 688,728,023.03                           |

## Thinktank... Commercial Series 2021-2

| Loans                          | 1,189       |
|--------------------------------|-------------|
| Facilities                     | 1,110       |
| Borrower Groups                | 1,033       |
| Balance                        | 688,728,023 |
| Avg Loan Balance               | 579,250     |
| Max Loan Balance               | 3,000,000   |
| Avg Facility Balance           | 620,476     |
| Max Facility Balance           | 3,000,000   |
| Avg Group Balance              | 666,726     |
| Max Group Balance              | 3,000,000   |
| WA Current LVR                 | 62.9%       |
| Max Current LVR                | 80.0%       |
| WA Yield                       | 5.06%       |
| WA Seasoning (months)          | 23.2        |
| % IO                           | 33.9%       |
| % Investor                     | 49.6%       |
| % SMSF                         | 32.7%       |
| WA Interest Cover (UnStressed) | 3.45        |