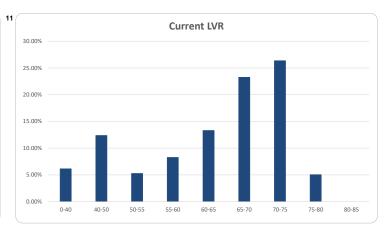

|       |         | Number |        | Balance     |       |  |
|-------|---------|--------|--------|-------------|-------|--|
|       |         | Amount | %      | Amount      | %     |  |
| 0%    | <= 40%  | 119    | 10.0%  | 42,281,359  | 6.1%  |  |
| > 40% | <= 50%  | 166    | 14.0%  | 85,142,128  | 12.4% |  |
| > 50% | <= 55%  | 73     | 6.1%   | 36,275,618  | 5.3%  |  |
| > 55% | <= 60%  | 103    | 8.7%   | 56,854,905  | 8.3%  |  |
| > 60% | <= 65%  | 156    | 13.1%  | 91,615,425  | 13.3% |  |
| > 65% | <= 70%  | 257    | 21.6%  | 160,196,929 | 23.3% |  |
| > 70% | <= 75%  | 266    | 22.4%  | 181,611,469 | 26.4% |  |
| > 75% | <= 80%  | 49     | 4.1%   | 34,750,191  | 5.0%  |  |
| > 80% | <= 85%  |        |        |             |       |  |
| > 85% | <= 100% |        |        |             |       |  |
| Total |         | 1.189  | 100.0% | 688.728.023 | 100%  |  |