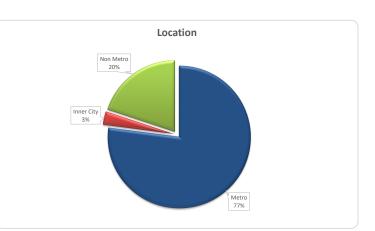

| operty State 🐽    |               |                   |                       |            |
|-------------------|---------------|-------------------|-----------------------|------------|
|                   | Number        | Balance           |                       |            |
|                   | Amount        | %                 | Amount                | %          |
| NSW               | 586           | 49.3%             | 351,811,503           | 51.1%      |
| ACT               | 21            | 1.8%              | 14,496,434            | 2.1%       |
| VIC               | 296           | 24.9%             | 172,270,305           | 25.0%      |
| QLD               | 170           | 14.3%             | 93,103,392            | 13.5%      |
| SA                | 50            | 4.2%              | 27,380,238            | 4.0%       |
| WA                | 61            | 5.1%              | 27,705,965            | 4.0%       |
| TAS               | 4             | 0.3%              | 1,650,826             | 0.2%       |
| NT                | 1             | 0.1%              | 309,361               | 0.0%       |
| Total             | 1,189         | 100%              | 688,728,023           | 100%       |
| operty Location 🐽 |               |                   | Delever               |            |
|                   | Number        |                   | Balance               |            |
|                   | Amount        | %                 | Amount                | %          |
| Metro             |               | <b>%</b><br>74.8% |                       |            |
|                   | Amount        |                   | Amount                | %<br>77.0% |
| Metro             | Amount<br>889 | 74.8%             | Amount<br>530,635,573 | %          |