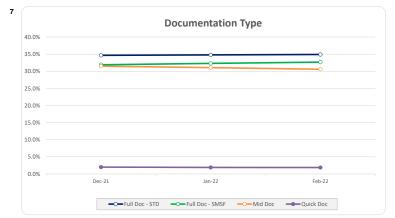

## Thinktank... Commercial Series 2021-2

| Loans                          | 1,189       |
|--------------------------------|-------------|
| Facilities                     | 1,110       |
| Borrower Groups                | 1,033       |
| Balance                        | 688,728,023 |
| Avg Loan Balance               | 579,250     |
| Max Loan Balance               | 3,000,000   |
| Avg Facility Balance           | 620,476     |
| Max Facility Balance           | 3,000,000   |
| Avg Group Balance              | 666,726     |
| Max Group Balance              | 3,000,000   |
| WA Current LVR                 | 62.9%       |
| Max Current LVR                | 80.0%       |
| WA Yield                       | 5.06%       |
| WA Seasoning (months)          | 23.2        |
| % IO                           | 33.9%       |
| % Investor                     | 49.6%       |
| % SMSF                         | 32.7%       |
| WA Interest Cover (UnStressed) | 3.45        |