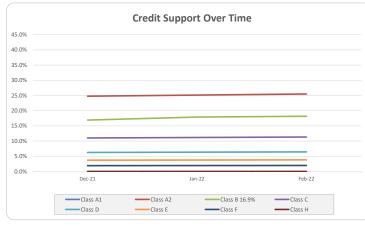

### Commercial Series 2021-2 - NOTE BALANCES

| NOTE     | Beginning<br>Collection<br>Period | Drawings | Principal<br>Repaid | End of<br>Collection<br>Period | Closing<br>Bond<br>Factor | Opening<br>Charge-Offs | Closing<br>Charge-Offs | Interest Due<br>(inc accrued) | Interest Paid |
|----------|-----------------------------------|----------|---------------------|--------------------------------|---------------------------|------------------------|------------------------|-------------------------------|---------------|
| Class A1 | 409,399,740.43                    |          | 7,418,739.63        | 401,981,000.80                 | 89.3%                     | 0.00                   | 0.00                   | 333,343.36                    | 333,343.36    |
| Class A2 | 113,267,261.52                    |          | 2,052,517.97        | 111,214,743.55                 | 89.3%                     | 0.00                   | 0.00                   | 105,258.49                    | 105,258.49    |
| Class B  | 48,750,000.00                     |          | 0.00                | 48,750,000.00                  | 100.0%                    | 0.00                   | 0.00                   | 54,652.36                     | 54,652.36     |
| Class C  | 48,750,000.00                     |          | 0.00                | 48,750,000.00                  | 100.0%                    | 0.00                   | 0.00                   | 65,871.53                     | 65,871.53     |
| Class D  | 33,750,000.00                     |          | 0.00                | 33,750,000.00                  | 100.0%                    | 0.00                   | 0.00                   | 70,199.26                     | 70,199.26     |
| Class E  | 18,000,000.00                     |          | 0.00                | 18,000,000.00                  | 100.0%                    | 0.00                   | 0.00                   | 69,198.51                     | 69,198.51     |
| Class F  | 12,750,000.00                     |          | 0.00                | 12,750,000.00                  | 100.0%                    | 0.00                   | 0.00                   | 60,752.60                     | 60,752.60     |
| Class G  | 6,000,000.00                      |          | 0.00                | 6,000,000.00                   | 100.0%                    | 0.00                   | 0.00                   | 34,573.02                     | 34,573.02     |
| Class H  | 7,500,000.00                      |          | 0.00                | 7,500,000.00                   | 100.0%                    | 0.00                   | 0.00                   | 63,353.26                     | 63,353.26     |