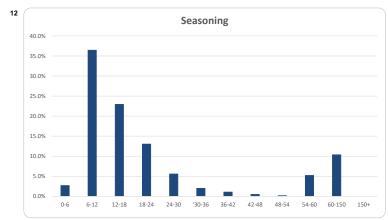

|       |        | Number |       | Balance     |       |  |
|-------|--------|--------|-------|-------------|-------|--|
|       |        | Amount | %     | Amount      | %     |  |
| 0     | <= 6   | 34     | 2.9%  | 18,548,134  | 2.7%  |  |
| > 6   | <= 12  | 414    | 34.8% | 251,007,518 | 36.4% |  |
| > 12  | <= 18  | 290    | 24.4% | 158,035,709 | 22.9% |  |
| > 18  | <= 24  | 144    | 12.1% | 89,816,029  | 13.0% |  |
| > 24  | <= 30  | 87     | 7.3%  | 38,434,366  | 5.6%  |  |
| > 30  | <= 36  | 20     | 1.7%  | 13,766,025  | 2.0%  |  |
| > 36  | <= 42  | 10     | 0.8%  | 7,405,833   | 1.1%  |  |
| > 42  | <= 48  | 5      | 0.4%  | 3,193,522   | 0.5%  |  |
| > 48  | <= 54  | 1      | 0.1%  | 1,170,000   | 0.2%  |  |
| > 54  | <= 60  | 53     | 4.5%  | 35,936,992  | 5.2%  |  |
| > 60  | <= 300 | 131    | 11.0% | 71,413,895  | 10.4% |  |
| Total |        | 1,189  | 100%  | 688,728,023 | 1009  |  |