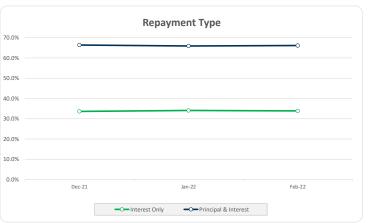

## Thinktank... Commercial Series 2021-2

| Loans                          | 1,189       |
|--------------------------------|-------------|
| Facilities                     | 1,110       |
| Borrower Groups                | 1,033       |
| Balance                        | 688,728,023 |
| Avg Loan Balance               | 579,250     |
| Max Loan Balance               | 3,000,000   |
| Avg Facility Balance           | 620,476     |
| Max Facility Balance           | 3,000,000   |
| Avg Group Balance              | 666,726     |
| Max Group Balance              | 3,000,000   |
| WA Current LVR                 | 62.9%       |
| Max Current LVR                | 80.0%       |
| WA Yield                       | 5.06%       |
| WA Seasoning (months)          | 23.2        |
| % IO                           | 33.9%       |
| % Investor                     | 49.6%       |
| % SMSF                         | 32.7%       |
| WA Interest Cover (UnStressed) | 3.45        |