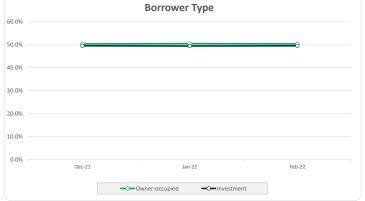

## Thinktank... Commercial Series 2021-2

| Loans                          | 1,189       |
|--------------------------------|-------------|
| Facilities                     | 1,110       |
| Borrower Groups                | 1,033       |
| Balance                        | 688,728,023 |
| Avg Loan Balance               | 579,250     |
| Max Loan Balance               | 3,000,000   |
| Avg Facility Balance           | 620,476     |
| Max Facility Balance           | 3,000,000   |
| Avg Group Balance              | 666,726     |
| Max Group Balance              | 3,000,000   |
| WA Current LVR                 | 62.9%       |
| Max Current LVR                | 80.0%       |
| WA Yield                       | 5.06%       |
| WA Seasoning (months)          | 23.2        |
| % IO                           | 33.9%       |
| % Investor                     | 49.6%       |
| % SMSF                         | 32.7%       |
| WA Interest Cover (UnStressed) | 3.45        |