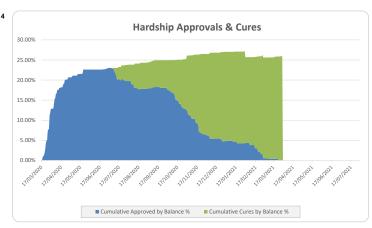

| 5.29  |
| Sport, Leisure, Cultural & Recreational | 15     | 4.1%  | 9,867,718   | 4.69  |
| Wholesale                               | 0      | 0.0%  | 0           | 0.09  |
| Total                                   | 362    | 100%  | 213.486.506 | 100   |

| Credit Events •• |        |       |             |       |
|------------------|--------|-------|-------------|-------|
|                  | Number |       | Balance     |       |
|                  | Amount | %     | Amount      | %     |
| 0                | 360    | 99.4% | 211,994,252 | 99.3% |
| 1                | 2      | 0.6%  | 1,492,254   | 0.7%  |
| 2                | 0      | 0.0%  | 0           | 0.0%  |
| Total            | 362    | 100%  | 213 486 506 | 100%  |

#### Think Tank Series 2019-1: Time Series Charts

















### Think Tank Series 2019-1: Current Charts