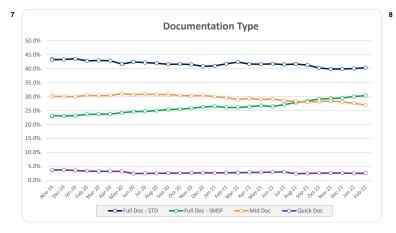

29  |
| Sport, Leisure, Cultural & Recreational | 15     | 4.1%  | 9,867,718   | 4.69  |
| Wholesale                               | 0      | 0.0%  | 0           | 0.09  |
| Total                                   | 362    | 100%  | 213.486.506 | 100   |

| Credit Events •• |        |       |             |       |
|------------------|--------|-------|-------------|-------|
|                  | Number |       | Balance     |       |
|                  | Amount | %     | Amount      | %     |
| 0                | 360    | 99.4% | 211,994,252 | 99.3% |
| 1                | 2      | 0.6%  | 1,492,254   | 0.7%  |
| 2                | 0      | 0.0%  | 0           | 0.0%  |
| Total            | 362    | 100%  | 213 486 506 | 100%  |

#### Think Tank Series 2019-1: Time Series Charts

















### Think Tank Series 2019-1: Current Charts