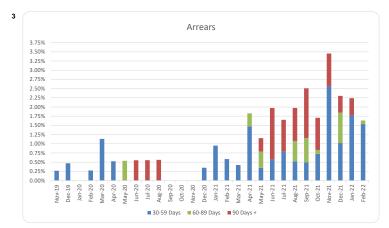

46  | 5.29  |
| Sport, Leisure, Cultural & Recreational | 15     | 4.1%  | 9,867,718   | 4.69  |
| Wholesale                               | 0      | 0.0%  | 0           | 0.09  |
| Total                                   | 362    | 100%  | 213.486.506 | 100   |

| Credit Events •• |        |       |             |       |
|------------------|--------|-------|-------------|-------|
|                  | Number |       | Balance     |       |
|                  | Amount | %     | Amount      | %     |
| 0                | 360    | 99.4% | 211,994,252 | 99.3% |
| 1                | 2      | 0.6%  | 1,492,254   | 0.7%  |
| 2                | 0      | 0.0%  | 0           | 0.0%  |
| Total            | 362    | 100%  | 213 486 506 | 100%  |

#### Think Tank Series 2019-1: Time Series Charts

















### Think Tank Series 2019-1: Current Charts