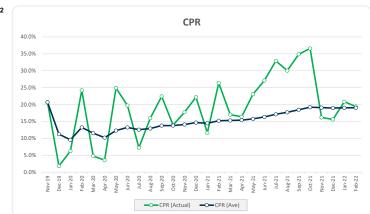

,046  | 5.29  |
| Sport, Leisure, Cultural & Recreational | 15     | 4.1%  | 9,867,718   | 4.69  |
| Wholesale                               | 0      | 0.0%  | 0           | 0.09  |
| Total                                   | 362    | 100%  | 213.486.506 | 100   |

| Credit Events •• |        |       |             |       |
|------------------|--------|-------|-------------|-------|
|                  | Number |       | Balance     |       |
|                  | Amount | %     | Amount      | %     |
| 0                | 360    | 99.4% | 211,994,252 | 99.3% |
| 1                | 2      | 0.6%  | 1,492,254   | 0.7%  |
| 2                | 0      | 0.0%  | 0           | 0.0%  |
| Total            | 362    | 100%  | 213 486 506 | 100%  |

#### Think Tank Series 2019-1: Time Series Charts

















### Think Tank Series 2019-1: Current Charts