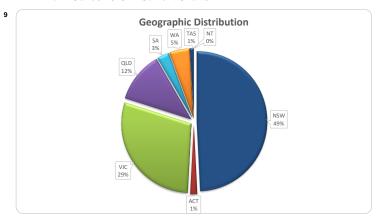

15     | 4.1%  | 9,867,718   | 4.69  |
| Wholesale                               | 0      | 0.0%  | 0           | 0.09  |
| Total                                   | 362    | 100%  | 213.486.506 | 100   |

| Credit Events •• |        |       |             |       |
|------------------|--------|-------|-------------|-------|
|                  | Number |       | Balance     |       |
|                  | Amount | %     | Amount      | %     |
| 0                | 360    | 99.4% | 211,994,252 | 99.3% |
| 1                | 2      | 0.6%  | 1,492,254   | 0.7%  |
| 2                | 0      | 0.0%  | 0           | 0.0%  |
| Total            | 362    | 100%  | 213 486 506 | 100%  |

#### Think Tank Series 2019-1: Time Series Charts

















### Think Tank Series 2019-1: Current Charts