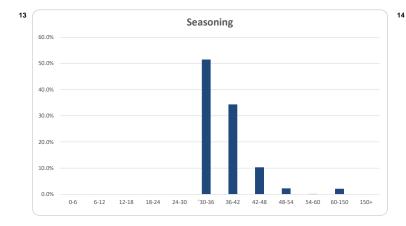

4.1%  | 9,867,718   | 4.69  |
| Wholesale                               | 0      | 0.0%  | 0           | 0.09  |
| Total                                   | 362    | 100%  | 213.486.506 | 100   |

| Credit Events •• |        |       |             |       |
|------------------|--------|-------|-------------|-------|
|                  | Number |       | Balance     |       |
|                  | Amount | %     | Amount      | %     |
| 0                | 360    | 99.4% | 211,994,252 | 99.3% |
| 1                | 2      | 0.6%  | 1,492,254   | 0.7%  |
| 2                | 0      | 0.0%  | 0           | 0.0%  |
| Total            | 362    | 100%  | 213 486 506 | 100%  |

#### Think Tank Series 2019-1: Time Series Charts

















### Think Tank Series 2019-1: Current Charts