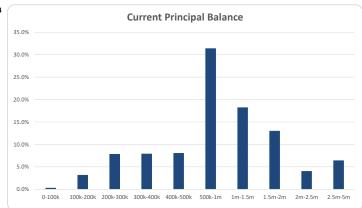

.1%  | 9,867,718   | 4.69  |
| Wholesale                               | 0      | 0.0%  | 0           | 0.09  |
| Total                                   | 362    | 100%  | 213.486.506 | 100   |

| Credit Events •• |        |       |             |       |
|------------------|--------|-------|-------------|-------|
|                  | Number |       | Balance     |       |
|                  | Amount | %     | Amount      | %     |
| 0                | 360    | 99.4% | 211,994,252 | 99.3% |
| 1                | 2      | 0.6%  | 1,492,254   | 0.7%  |
| 2                | 0      | 0.0%  | 0           | 0.0%  |
| Total            | 362    | 100%  | 213 486 506 | 100%  |

#### Think Tank Series 2019-1: Time Series Charts

















### Think Tank Series 2019-1: Current Charts