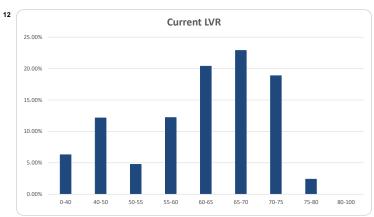

| 4.1%  | 9,867,718   | 4.69  |
| Wholesale                               | 0      | 0.0%  | 0           | 0.09  |
| Total                                   | 362    | 100%  | 213.486.506 | 100   |

| Credit Events •• |        |       |             |       |
|------------------|--------|-------|-------------|-------|
|                  | Number |       | Balance     |       |
|                  | Amount | %     | Amount      | %     |
| 0                | 360    | 99.4% | 211,994,252 | 99.3% |
| 1                | 2      | 0.6%  | 1,492,254   | 0.7%  |
| 2                | 0      | 0.0%  | 0           | 0.0%  |
| Total            | 362    | 100%  | 213 486 506 | 100%  |

#### Think Tank Series 2019-1: Time Series Charts

















### Think Tank Series 2019-1: Current Charts