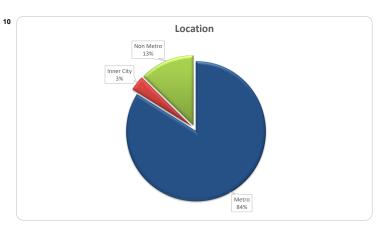

| 4.1%  | 9,867,718   | 4.69  |
| Wholesale                               | 0      | 0.0%  | 0           | 0.09  |
| Total                                   | 362    | 100%  | 213.486.506 | 100   |

| Credit Events •• |        |       |             |       |
|------------------|--------|-------|-------------|-------|
|                  | Number |       | Balance     |       |
|                  | Amount | %     | Amount      | %     |
| 0                | 360    | 99.4% | 211,994,252 | 99.3% |
| 1                | 2      | 0.6%  | 1,492,254   | 0.7%  |
| 2                | 0      | 0.0%  | 0           | 0.0%  |
| Total            | 362    | 100%  | 213 486 506 | 100%  |

#### Think Tank Series 2019-1: Time Series Charts

















### Think Tank Series 2019-1: Current Charts