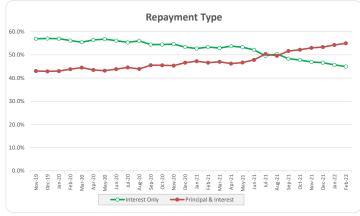

5.29  |
| Sport, Leisure, Cultural & Recreational | 15     | 4.1%  | 9,867,718   | 4.69  |
| Wholesale                               | 0      | 0.0%  | 0           | 0.09  |
| Total                                   | 362    | 100%  | 213.486.506 | 100   |

| Credit Events •• |        |       |             |       |
|------------------|--------|-------|-------------|-------|
|                  | Number |       | Balance     |       |
|                  | Amount | %     | Amount      | %     |
| 0                | 360    | 99.4% | 211,994,252 | 99.3% |
| 1                | 2      | 0.6%  | 1,492,254   | 0.7%  |
| 2                | 0      | 0.0%  | 0           | 0.0%  |
| Total            | 362    | 100%  | 213 486 506 | 100%  |

#### Think Tank Series 2019-1: Time Series Charts

















### Think Tank Series 2019-1: Current Charts