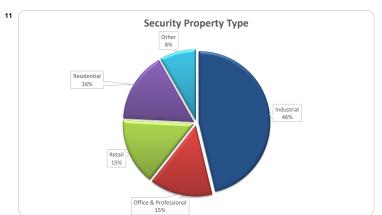

| 4.1%  | 9,867,718   | 4.69  |
| Wholesale                               | 0      | 0.0%  | 0           | 0.09  |
| Total                                   | 362    | 100%  | 213.486.506 | 100   |

| Credit Events •• |        |       |             |       |
|------------------|--------|-------|-------------|-------|
|                  | Number |       | Balance     |       |
|                  | Amount | %     | Amount      | %     |
| 0                | 360    | 99.4% | 211,994,252 | 99.3% |
| 1                | 2      | 0.6%  | 1,492,254   | 0.7%  |
| 2                | 0      | 0.0%  | 0           | 0.0%  |
| Total            | 362    | 100%  | 213 486 506 | 100%  |

#### Think Tank Series 2019-1: Time Series Charts

















### Think Tank Series 2019-1: Current Charts