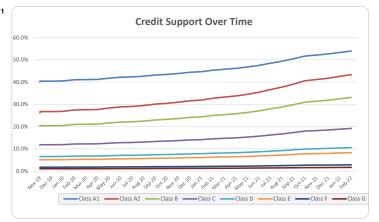

79,046  | 5.29  |
| Sport, Leisure, Cultural & Recreational | 15     | 4.1%  | 9,867,718   | 4.69  |
| Wholesale                               | 0      | 0.0%  | 0           | 0.09  |
| Total                                   | 362    | 100%  | 213.486.506 | 100   |

| Credit Events •• |        |       |             |       |
|------------------|--------|-------|-------------|-------|
|                  | Number |       | Balance     |       |
|                  | Amount | %     | Amount      | %     |
| 0                | 360    | 99.4% | 211,994,252 | 99.3% |
| 1                | 2      | 0.6%  | 1,492,254   | 0.7%  |
| 2                | 0      | 0.0%  | 0           | 0.0%  |
| Total            | 362    | 100%  | 213 486 506 | 100%  |

#### Think Tank Series 2019-1: Time Series Charts

















### Think Tank Series 2019-1: Current Charts