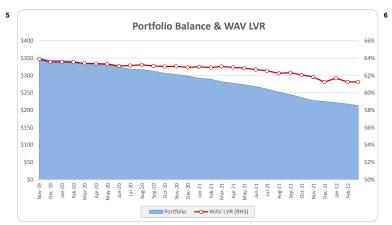

| 5.29  |
| Sport, Leisure, Cultural & Recreational | 15     | 4.1%  | 9,867,718   | 4.69  |
| Wholesale                               | 0      | 0.0%  | 0           | 0.09  |
| Total                                   | 362    | 100%  | 213.486.506 | 100   |

| Credit Events •• |        |       |             |       |
|------------------|--------|-------|-------------|-------|
|                  | Number |       | Balance     |       |
|                  | Amount | %     | Amount      | %     |
| 0                | 360    | 99.4% | 211,994,252 | 99.3% |
| 1                | 2      | 0.6%  | 1,492,254   | 0.7%  |
| 2                | 0      | 0.0%  | 0           | 0.0%  |
| Total            | 362    | 100%  | 213 486 506 | 100%  |

#### Think Tank Series 2019-1: Time Series Charts

















### Think Tank Series 2019-1: Current Charts