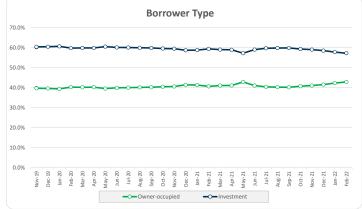

|
| Sport, Leisure, Cultural & Recreational | 15     | 4.1%  | 9,867,718   | 4.69  |
| Wholesale                               | 0      | 0.0%  | 0           | 0.09  |
| Total                                   | 362    | 100%  | 213.486.506 | 100   |

| Credit Events •• |        |       |             |       |
|------------------|--------|-------|-------------|-------|
|                  | Number |       | Balance     |       |
|                  | Amount | %     | Amount      | %     |
| 0                | 360    | 99.4% | 211,994,252 | 99.3% |
| 1                | 2      | 0.6%  | 1,492,254   | 0.7%  |
| 2                | 0      | 0.0%  | 0           | 0.0%  |
| Total            | 362    | 100%  | 213 486 506 | 100%  |

#### Think Tank Series 2019-1: Time Series Charts

















### Think Tank Series 2019-1: Current Charts