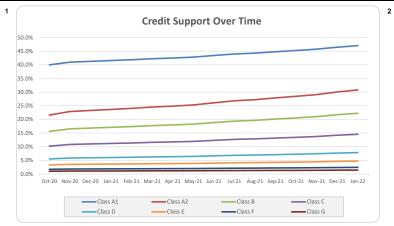

ational | 48     | 6.1%  | 19,372,498  | 4.6%  |
| Wholesale                               | 3      | 0.4%  | 2,318,210   | 0.5%  |
| Total                                   | 792    | 100%  | 421,685,627 | 100%  |

| Credit Events •• |        |        |             |         |  |
|------------------|--------|--------|-------------|---------|--|
|                  | Number | Number |             | Balance |  |
|                  | Amount | %      | Amount      | %       |  |
| 0                | 790    | 99.7%  | 420,458,590 | 99.7%   |  |
| 1                | 2      | 0.3%   | 1,227,037   | 0.3%    |  |
| 2                | 0      | 0.0%   | 0           | 0.0%    |  |
| Total            | 702    | 100%   | 421 685 627 | 100%    |  |

## Thinktank.

#### Series 2020-1: Time Series Charts

















### Think Tank Series 2020-1: Current Charts