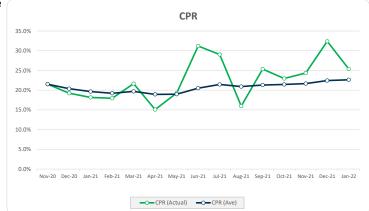

#### b. Repayments

Principal received on Mortgage Loans during Collection Period CPR (%)

c. Threshold Rate Required Current Test

| c. The shou rate                                                                   | Required | Current | i est |
|------------------------------------------------------------------------------------|----------|---------|-------|
| Test (a)                                                                           |          |         |       |
| WA Interest Rate on the Purchased Receivables to make Required Payments plus 0.25% | 3.30%    | 5.16%   | OK    |
| Test (b)                                                                           |          |         |       |
| Bank Bill Rate plus 4.50%                                                          | 4.52%    | 5.16%   | OK    |
|                                                                                    |          |         |       |

### Think Tank Series 2020-1: Current Charts