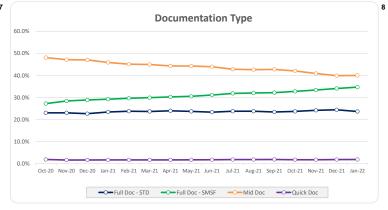

#### Series 2020-1: Time Series Charts

| Income Verification •• |        |        |             |         |  |
|------------------------|--------|--------|-------------|---------|--|
|                        | Number | Number |             | Balance |  |
|                        | Amount | %      | Amount      | %       |  |
| Full Doc               | 152    | 19.2%  | 99,537,165  | 23.6%   |  |
| Mid Doc                | 297    | 37.5%  | 168,443,318 | 39.9%   |  |
| Quick Doc              | 25     | 3.2%   | 7,566,247   | 1.8%    |  |
| SMSF                   | 318    | 40.2%  | 146,138,897 | 34.7%   |  |
| SMSF NR                | 0      | 0.0%   | 0           | 0.0%    |  |
| Total                  | 792    | 100%   | 421,685,627 | 100%    |  |