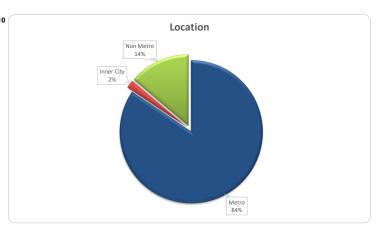

| Property Location •• |        |       |             |       |
|----------------------|--------|-------|-------------|-------|
|                      | Nur    | nber  | Balance     |       |
|                      | Amount | %     | Amount      | %     |
| Metro                | 638    | 80.6% | 355,961,464 | 84.4% |
| Non metro            | 138    | 17.4% | 58,129,398  | 13.8% |
| Inner City           | 16     | 2.0%  | 7,594,765   | 1.8%  |
| Total                | 792    | 100%  | 421 685 627 | 100%  |