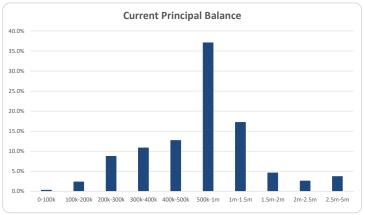

| Current Fac | cility Balance •• |        |        |             |       |
|-------------|-------------------|--------|--------|-------------|-------|
|             |                   |        | Number | Balanc      | е     |
|             |                   | Amount | %      | Amount      | %     |
| 0           | <= 100,000        | 20     | 2.6%   | 976,875     | 0.2%  |
| > 100,000   | <= 200,000        | 57     | 7.4%   | 8,845,037   | 2.1%  |
| > 200,000   | <= 300,000        | 139    | 18.1%  | 35,338,274  | 8.4%  |
| > 300,000   | <= 400,000        | 125    | 16.3%  | 43,866,873  | 10.4% |
| > 400,000   | <= 500,000        | 115    | 15.0%  | 51,304,470  | 12.2% |
| > 500,000   | <= 1,000,000      | 226    | 29.5%  | 155,784,507 | 36.9% |
| > 1,000,000 | <= 1,500,000      | 61     | 8.0%   | 74,831,676  | 17.7% |
| > 1,500,000 | <= 2,000,000      | 12     | 1.6%   | 20,992,550  | 5.0%  |
| > 2,000,000 | <= 2,500,000      | 5      | 0.7%   | 11,140,969  | 2.6%  |
| > 2,500,000 | <= 5,000,000      | 6      | 0.8%   | 18,604,396  | 4.4%  |
| Total       |                   | 766    | 100%   | 421,685,627 | 100%  |