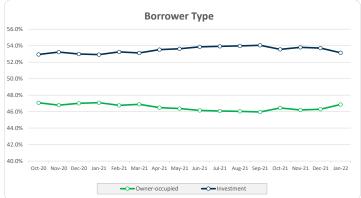

| 6.1%  | 19,372,498  | 4.6%  |
| Wholesale                               | 3      | 0.4%  | 2,318,210   | 0.5%  |
| Total                                   | 792    | 100%  | 421,685,627 | 100%  |

| Credit Events •• |        |        |             |         |  |
|------------------|--------|--------|-------------|---------|--|
|                  | Number | Number |             | Balance |  |
|                  | Amount | %      | Amount      | %       |  |
| 0                | 790    | 99.7%  | 420,458,590 | 99.7%   |  |
| 1                | 2      | 0.3%   | 1,227,037   | 0.3%    |  |
| 2                | 0      | 0.0%   | 0           | 0.0%    |  |
| Total            | 702    | 100%   | 421 685 627 | 100%    |  |

## Thinktank.

#### Series 2020-1: Time Series Charts

















### Think Tank Series 2020-1: Current Charts