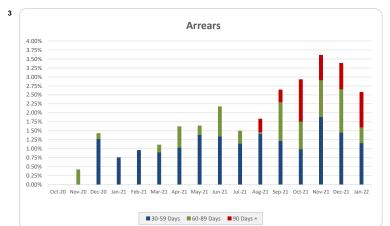

#### d. Arrears

| Current Period      | 30 - 59 Days | 60 - 89 Days | 90 + Days | Total      |
|---------------------|--------------|--------------|-----------|------------|
| No. of Loans        | 7            | 2            | 3         | 12         |
| Balance Outstanding | 4,900,694    | 1,866,093    | 4,077,885 | 10,844,672 |
| % Portfolio Balance | 1.16%        | 0.44%        | 0.97%     | 2.57%      |

### Think Tank Series 2020-1: Current Charts