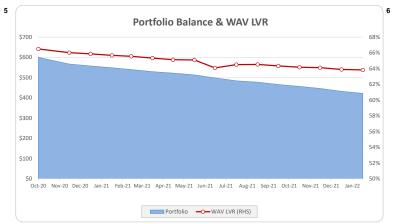

| 48     | 6.1%  | 19,372,498  | 4.6%  |
| Wholesale                               | 3      | 0.4%  | 2,318,210   | 0.5%  |
| Total                                   | 792    | 100%  | 421,685,627 | 100%  |

| Credit Events •• |        |        |             |         |  |
|------------------|--------|--------|-------------|---------|--|
|                  | Number | Number |             | Balance |  |
|                  | Amount | %      | Amount      | %       |  |
| 0                | 790    | 99.7%  | 420,458,590 | 99.7%   |  |
| 1                | 2      | 0.3%   | 1,227,037   | 0.3%    |  |
| 2                | 0      | 0.0%   | 0           | 0.0%    |  |
| Total            | 702    | 100%   | 421 685 627 | 100%    |  |

## Thinktank.

#### Series 2020-1: Time Series Charts

















### Think Tank Series 2020-1: Current Charts