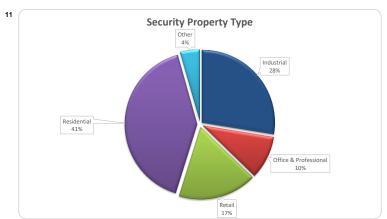

|                     |        | Number |             |       |
|---------------------|--------|--------|-------------|-------|
|                     | Amount | %      | Amount      | %     |
| Retail              | 123    | 15.5%  | 74,094,057  | 17.6% |
| Industrial          | 216    | 27.3%  | 116,279,956 | 27.6% |
| Office              | 78     | 9.8%   | 36,442,431  | 8.6%  |
| Professional Suites | 8      | 1.0%   | 4,325,590   | 1.0%  |
| Commercial Other    | 15     | 1.9%   | 15,434,959  | 3.7%  |
| Vacant Land         | 0      | 0.0%   | 1,815,236   | 0.4%  |
| Rural               | 1      | 0.1%   | 1,062,727   | 0.3%  |
| Residential         | 351    | 44.3%  | 172,230,672 | 40.8% |
| Total               | 792    | 100%   | 421.685.627 | 100%  |