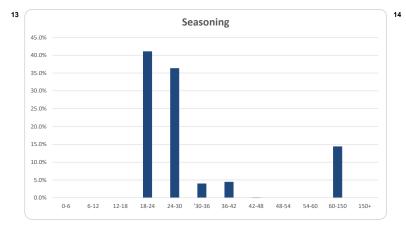

|       | ng (months) •• | Number |       | Balance     |       |
|-------|----------------|--------|-------|-------------|-------|
|       |                | Amount | %     | Amount      | 9     |
| 0     | <= 6           | 0      | 0.0%  | 0           | 0.09  |
| > 6   | <= 12          | 0      | 0.0%  | 0           | 0.09  |
| > 12  | <= 18          | 0      | 0.0%  | 0           | 0.09  |
| > 18  | <= 24          | 299    | 37.8% | 173,012,452 | 41.09 |
| > 24  | <= 30          | 303    | 38.3% | 152,996,179 | 36.39 |
| > 30  | <= 36          | 28     | 3.5%  | 16,507,715  | 3.99  |
| > 36  | <= 42          | 17     | 2.1%  | 18,496,252  | 4.49  |
| > 42  | <= 48          | 2      | 0.3%  | 188,069     | 0.0%  |
| > 48  | <= 54          | 0      | 0.0%  | 0           | 0.0%  |
| > 54  | <= 60          | 0      | 0.0%  | 0           | 0.0%  |
| > 60  | <= 300         | 143    | 18.1% | 60,484,960  | 14.39 |
| Total |                | 792    | 100%  | 421.685.627 | 1009  |