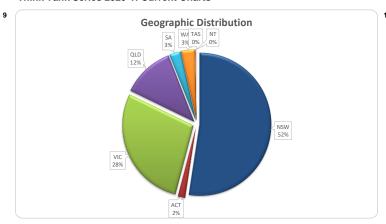

|       | Num    | ber   | Balance     |       |
|-------|--------|-------|-------------|-------|
|       | Amount | %     | Amount      | %     |
| NSW   | 377    | 47.6% | 221,053,610 | 52.4% |
| ACT   | 12     | 1.5%  | 7,023,429   | 1.7%  |
| VIC   | 211    | 26.6% | 118,580,335 | 28.1% |
| QLD   | 132    | 16.7% | 49,995,794  | 11.9% |
| SA    | 27     | 3.4%  | 10,780,231  | 2.6%  |
| WA    | 30     | 3.8%  | 13,158,661  | 3.1%  |
| TAS   | 3      | 0.4%  | 1,093,566   | 0.3%  |
| NT    | 0      | 0.0%  | 0           | 0.0%  |
| Total | 792    | 100%  | 421 685 627 | 1009  |