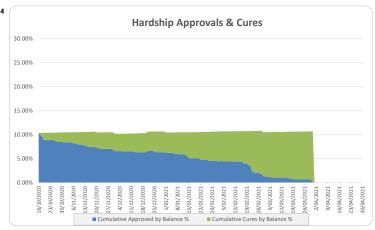

l | 48     | 6.1%  | 19,372,498  | 4.6%  |
| Wholesale                               | 3      | 0.4%  | 2,318,210   | 0.5%  |
| Total                                   | 792    | 100%  | 421,685,627 | 100%  |

| Credit Events •• |        |        |             |         |  |
|------------------|--------|--------|-------------|---------|--|
|                  | Number | Number |             | Balance |  |
|                  | Amount | %      | Amount      | %       |  |
| 0                | 790    | 99.7%  | 420,458,590 | 99.7%   |  |
| 1                | 2      | 0.3%   | 1,227,037   | 0.3%    |  |
| 2                | 0      | 0.0%   | 0           | 0.0%    |  |
| Total            | 702    | 100%   | 421 685 627 | 100%    |  |

## Thinktank.

#### Series 2020-1: Time Series Charts

















### Think Tank Series 2020-1: Current Charts