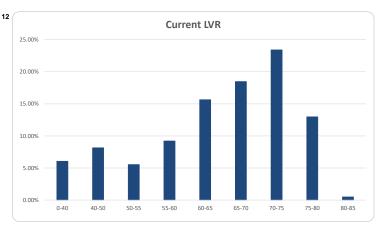

|       |         | Number |        | Balance     |       |
|-------|---------|--------|--------|-------------|-------|
|       |         | Amount | %      | Amount      | %     |
| 0%    | <= 40%  | 98     | 12.4%  | 25,526,996  | 6.1%  |
| > 40% | <= 50%  | 84     | 10.6%  | 34,412,009  | 8.2%  |
| > 50% | <= 55%  | 54     | 6.8%   | 23,355,111  | 5.5%  |
| > 55% | <= 60%  | 61     | 7.7%   | 38,879,276  | 9.2%  |
| > 60% | <= 65%  | 108    | 13.6%  | 65,990,097  | 15.6% |
| > 65% | <= 70%  | 128    | 16.2%  | 77,946,601  | 18.5% |
| > 70% | <= 75%  | 159    | 20.1%  | 98,754,404  | 23.4% |
| > 75% | <= 80%  | 96     | 12.1%  | 54,733,296  | 13.0% |
| > 80% | <= 85%  | 4      | 0.5%   | 2,087,837   | 0.5%  |
| > 85% | <= 100% |        |        |             |       |
| Total |         | 792    | 100.0% | 421 685 627 | 100%  |