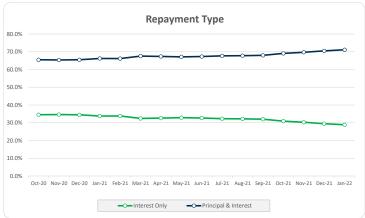

#### Series 2020-1: Time Series Charts

| ayment Type •• |                 | Number |       | Balance     |       |
|----------------|-----------------|--------|-------|-------------|-------|
|                |                 | Amount | %     | Amount      | 9     |
| P&I            |                 | 620    | 78.3% | 299,929,761 | 71.19 |
| IO Term I      | Remaining (yrs) |        |       |             |       |
| 0              | <= 1            | 27     | 3.4%  | 16,958,955  | 4.09  |
| > 1            | <= 2            | 29     | 3.7%  | 23,152,743  | 5.5%  |
| > 2            | <= 3            | 60     | 7.6%  | 37,679,874  | 8.99  |
| > 3            | <= 4            | 56     | 7.1%  | 43,964,294  | 10.4% |
| > 4            | <= 5            | 0      | 0.0%  | 0           | 0.09  |
| Total          |                 | 792    | 100%  | 421,685,627 | 1009  |