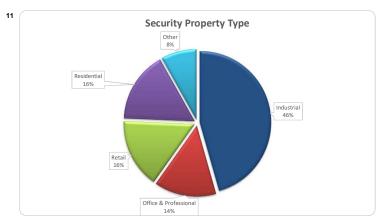

|                                                                                                    | erification ••                                                                 |                                                           |                                                               |                                                                                                                                                     |                                                   |
|----------------------------------------------------------------------------------------------------|--------------------------------------------------------------------------------|-----------------------------------------------------------|---------------------------------------------------------------|-----------------------------------------------------------------------------------------------------------------------------------------------------|---------------------------------------------------|
|                                                                                                    |                                                                                | Number                                                    |                                                               | Balance                                                                                                                                             |                                                   |
|                                                                                                    |                                                                                | Amount                                                    | %                                                             | Amount                                                                                                                                              | •                                                 |
| Full Doc                                                                                           |                                                                                | 121                                                       | 33.2%                                                         | 86,948,174                                                                                                                                          | 40.0                                              |
| Mid Doc                                                                                            |                                                                                | 92                                                        | 25.3%                                                         | 59,992,989                                                                                                                                          | 27.6                                              |
| Quick Doo                                                                                          |                                                                                | 14                                                        | 3.8%                                                          | 5,323,307                                                                                                                                           | 2.4                                               |
| SMSF NR                                                                                            |                                                                                | 137                                                       | 37.6%                                                         | 65,164,213                                                                                                                                          | 30.0                                              |
| SWSF NR                                                                                            |                                                                                | U                                                         | 0.0%                                                          | U                                                                                                                                                   | 0.0                                               |
| Total                                                                                              |                                                                                | 364                                                       | 100%                                                          | 217,428,683                                                                                                                                         | 100                                               |
| roperty                                                                                            | Type ••                                                                        | Number                                                    |                                                               | Balance                                                                                                                                             |                                                   |
|                                                                                                    |                                                                                | Amount                                                    | %                                                             | Amount                                                                                                                                              | (                                                 |
| Retail                                                                                             |                                                                                | 65                                                        | 17.9%                                                         | 34,486,181                                                                                                                                          | 15.9                                              |
| Industrial                                                                                         |                                                                                | 180                                                       | 49.5%                                                         | 99,138,714                                                                                                                                          | 45.6                                              |
| Office                                                                                             |                                                                                | 44                                                        | 12 1%                                                         | 28.604.171                                                                                                                                          | 13.2                                              |
| Profession                                                                                         | nal Suites                                                                     | 6                                                         | 1.6%                                                          | 2,276,670                                                                                                                                           | 1.0                                               |
| Commerc                                                                                            | ial Other                                                                      | 10                                                        | 2.7%                                                          | 13,444,615                                                                                                                                          | 6.2                                               |
| Vacant La                                                                                          | nd                                                                             | 0                                                         | 0.0%                                                          | 0                                                                                                                                                   | 0.0                                               |
| Rural                                                                                              |                                                                                | 3                                                         | 0.8%                                                          | 4,256,726                                                                                                                                           | 2.0                                               |
| Residentia                                                                                         | al                                                                             | 56                                                        | 15.4%                                                         | 35,221,606                                                                                                                                          | 16.2                                              |
|                                                                                                    |                                                                                |                                                           |                                                               |                                                                                                                                                     |                                                   |
| Total                                                                                              |                                                                                | 364                                                       | 100%                                                          | 217,428,683                                                                                                                                         | 100                                               |
| terest F                                                                                           | Rate Type ••                                                                   | Number                                                    |                                                               | Balance                                                                                                                                             |                                                   |
|                                                                                                    |                                                                                | Amount                                                    | %                                                             | Amount                                                                                                                                              |                                                   |
| Variable                                                                                           |                                                                                | 358                                                       | 98.4%                                                         | 213,616,421                                                                                                                                         | 98.2                                              |
| Fixed Rat                                                                                          | e Term Remaining (yrs)                                                         |                                                           |                                                               |                                                                                                                                                     |                                                   |
| 0                                                                                                  | <= 1                                                                           | 2                                                         | 0.5%                                                          | 637,500                                                                                                                                             | 0.3                                               |
| > 1                                                                                                | <= 2                                                                           | ### 1                                                     | 0.3%                                                          | 309,514                                                                                                                                             | 0.1                                               |
| > 2                                                                                                | <= 3                                                                           | 3                                                         | 0.8%                                                          | 2,865,248                                                                                                                                           | 1.3                                               |
| > 3                                                                                                | <= 4                                                                           | 0                                                         | 0.0%                                                          | 0                                                                                                                                                   | 0.0                                               |
| > 4                                                                                                | <= 5                                                                           | 0                                                         | 0.0%                                                          | 0                                                                                                                                                   | 0.0                                               |
| ·                                                                                                  | •                                                                              | •                                                         |                                                               |                                                                                                                                                     |                                                   |
| Total                                                                                              |                                                                                | 364                                                       | 100%                                                          | 217,428,683                                                                                                                                         | 100                                               |
| terest F                                                                                           | Rates ••                                                                       | Number                                                    |                                                               | Dalamas                                                                                                                                             |                                                   |
|                                                                                                    |                                                                                | Amount                                                    | %                                                             | Balance<br>Amount                                                                                                                                   |                                                   |
| 0                                                                                                  | <= 5.0%                                                                        | 100                                                       | 27.5%                                                         | 68,765,942                                                                                                                                          | 31.6                                              |
| > 5.0%                                                                                             | <= 5.5%                                                                        | 104                                                       | 28.6%                                                         | 52,371,559                                                                                                                                          | 24.1                                              |
| > 5.5%                                                                                             | <= 6.0%                                                                        | 93                                                        | 25.5%                                                         | 58,851,895                                                                                                                                          | 27.1                                              |
| > 6.0%                                                                                             | <= 6.5%                                                                        | 59                                                        | 16.2%                                                         | 33,116,254                                                                                                                                          | 15.2                                              |
| > 6.5%                                                                                             | <= 7.0%                                                                        | 6                                                         | 1.6%                                                          | 3,139,275                                                                                                                                           | 1.4                                               |
| > 7.0%                                                                                             | <= 7.5%                                                                        | 2                                                         | 0.5%                                                          | 1,183,759                                                                                                                                           | 0.5                                               |
| > 7.5%                                                                                             | <= 8.0%                                                                        | 0                                                         | 0.0%                                                          | 1,103,739                                                                                                                                           | 0.0                                               |
| > 8.0%                                                                                             | <= 8.5%                                                                        | 0                                                         | 0.0%                                                          | 0                                                                                                                                                   | 0.0                                               |
| > 8.5%                                                                                             | <= 9.0%                                                                        | 0                                                         | 0.0%                                                          | 0                                                                                                                                                   | 0.0                                               |
| > 9.0%                                                                                             | <= 13.0%                                                                       | 0                                                         | 0.0%                                                          | 0                                                                                                                                                   | 0.0                                               |
| Total                                                                                              |                                                                                | 364                                                       | 100%                                                          | 217,428,683                                                                                                                                         | 100                                               |
|                                                                                                    | Cover (Unstresse                                                               |                                                           | 100%                                                          | 211,420,000                                                                                                                                         | 100                                               |
| terest (                                                                                           | Jovei (Ullatiesse                                                              | Number                                                    |                                                               | Balance                                                                                                                                             |                                                   |
|                                                                                                    |                                                                                | Amount                                                    | %                                                             | Amount                                                                                                                                              |                                                   |
| 0                                                                                                  | <= 1.50                                                                        | 3                                                         | 0.8%                                                          | 2,192,953                                                                                                                                           | 1.0                                               |
| > 1.50                                                                                             | <= 1.50<br><= 1.75                                                             | 71                                                        | 19.5%                                                         | 52,724,786                                                                                                                                          | 24.2                                              |
| > 1.75                                                                                             | <= 2.00                                                                        | 68                                                        | 18.7%                                                         | 40,571,751                                                                                                                                          | 18.7                                              |
| > 2.00                                                                                             | <= 2.25                                                                        | 46                                                        | 12.6%                                                         | 28.752.167                                                                                                                                          | 13.2                                              |
| > 2.00                                                                                             | <= 2.25<br><= 2.50                                                             | 28                                                        | 7.7%                                                          | 11,729,756                                                                                                                                          | 5.4                                               |
|                                                                                                    | <= 2.50<br><= 2.75                                                             | 35                                                        | 9.6%                                                          | 17,483,155                                                                                                                                          | 8.0                                               |
| > 2.50                                                                                             | <= 3.00                                                                        | 25                                                        | 6.9%                                                          | 14,726,009                                                                                                                                          | 6.8                                               |
| > 2.50                                                                                             |                                                                                | 15                                                        | 4.1%                                                          | 9,466,559                                                                                                                                           | 4.4                                               |
| > 2.75                                                                                             | <= 3.25                                                                        |                                                           |                                                               | 8,429,929                                                                                                                                           | 3.9                                               |
| > 2.75                                                                                             | <= 3.25<br><= 3.50                                                             | 12                                                        | 3.3%                                                          |                                                                                                                                                     |                                                   |
| > 2.75                                                                                             | <= 3.50                                                                        | 12<br>7                                                   | 3.3%<br>1.9%                                                  |                                                                                                                                                     |                                                   |
| > 2.75<br>> 3.00<br>> 3.25<br>> 3.50                                                               |                                                                                | 7                                                         | 1.9%                                                          | 5,273,217                                                                                                                                           | 2.4                                               |
| > 2.75<br>> 3.00<br>> 3.25<br>> 3.50<br>> 3.75                                                     | <= 3.50<br><= 3.75<br><= 4.00                                                  | 7<br>9                                                    | 1.9%<br>2.5%                                                  | 5,273,217<br>4,358,511                                                                                                                              | 2.4<br>2.0                                        |
| > 2.75<br>> 3.00<br>> 3.25<br>> 3.50                                                               | <= 3.50<br><= 3.75                                                             | 7                                                         | 1.9%                                                          | 5,273,217                                                                                                                                           | 2.4<br>2.0<br>2.4                                 |
| > 2.75<br>> 3.00<br>> 3.25<br>> 3.50<br>> 3.75<br>> 4.00<br>> 4.25                                 | <= 3.50<br><= 3.75<br><= 4.00<br><= 4.25                                       | 7<br>9<br>12<br>33                                        | 1.9%<br>2.5%<br>3.3%<br>9.1%                                  | 5,273,217<br>4,358,511<br>5,129,941<br>16,589,948                                                                                                   | 2.4<br>2.0<br>2.4<br>7.6                          |
| > 2.75<br>> 3.00<br>> 3.25<br>> 3.50<br>> 3.75<br>> 4.00<br>> 4.25                                 | <= 3.50<br><= 3.75<br><= 4.00<br><= 4.25<br><= 100                             | 7<br>9<br>12                                              | 1.9%<br>2.5%<br>3.3%                                          | 5,273,217<br>4,358,511<br>5,129,941                                                                                                                 | 2.4<br>2.0<br>2.4<br>7.6                          |
| > 2.75<br>> 3.00<br>> 3.25<br>> 3.50<br>> 3.75<br>> 4.00<br>> 4.25                                 | <= 3.50<br><= 3.75<br><= 4.00<br><= 4.25                                       | 7<br>9<br>12<br>33<br>364<br>Number                       | 1.9%<br>2.5%<br>3.3%<br>9.1%                                  | 5,273,217<br>4,358,511<br>5,129,941<br>16,589,948<br>217,428,683                                                                                    | 2.4<br>2.0<br>2.4<br>7.6                          |
| > 2.75<br>> 3.00<br>> 3.25<br>> 3.50<br>> 3.75<br>> 4.00<br>> 4.25                                 | <= 3.50 <= 3.75 <= 4.00 <= 4.25 <= 100                                         | 7<br>9<br>12<br>33<br>364<br>Number<br>Amount             | 1.9%<br>2.5%<br>3.3%<br>9.1%                                  | 5,273,217<br>4,358,511<br>5,129,941<br>16,589,948<br>217,428,683<br>Balance<br>Amount                                                               | 2.4<br>2.0<br>2.4<br>7.6                          |
| > 2.75<br>> 3.00<br>> 3.25<br>> 3.50<br>> 3.75<br>> 4.00<br>> 4.25                                 | <= 3.50 <= 3.75 <= 4.00 <= 4.25 <= 100  ans ••                                 | 7<br>9<br>12<br>33<br>364<br>Number                       | 1.9%<br>2.5%<br>3.3%<br>9.1%                                  | 5,273,217<br>4,358,511<br>5,129,941<br>16,589,948<br>217,428,683                                                                                    | 2.4<br>2.0<br>2.4<br>7.6<br>100                   |
| > 2.75<br>> 3.00<br>> 3.25<br>> 3.50<br>> 3.75<br>> 4.00<br>> 4.25<br>Total                        | <= 3.50 <= 3.75 <= 4.00 <= 4.25 <= 100  ans ••                                 | 7<br>9<br>12<br>33<br>364<br>Number<br>Amount<br>8        | 1.9%<br>2.5%<br>3.3%<br>9.1%<br>100%                          | 5,273,217<br>4,358,511<br>5,129,941<br>16,589,948<br>217,428,683<br>Balance<br>Amount<br>5,644,438                                                  | 2.4<br>2.0<br>2.4<br>7.6<br>100<br>2.6<br>97.4    |
| > 2.75 > 3.00 > 3.25 > 3.50 > 3.25 > 3.50 > 4.00 > 4.25  Total  CCP Lo  NCCP reg Non NCC           | <= 3.50 <= 3.75 <= 4.00 <= 4.25 <= 100  Plans  Plans  Plans                    | 7<br>9<br>12<br>33<br>364<br>Number<br>Amount<br>8<br>356 | 1.9%<br>2.5%<br>3.3%<br>9.1%<br>100%<br>4<br>2.2%<br>97.8%    | 5,273,217<br>4,358,511<br>5,129,941<br>16,589,948<br>217,428,683<br>Balance<br>Amount<br>5,644,438<br>211,784,245                                   | 2.4.<br>2.0.<br>2.4.<br>7.6<br>100<br>2.6<br>97.4 |
| > 2.75 > 3.00 > 3.25 > 3.50 > 3.25 > 3.50 > 4.00 > 4.25  Total  CCP Lo  NCCP reg Non NCC           | <= 3.50 <= 3.75 <= 4.00 <= 4.25 <= 100  ans ••                                 | 7<br>9<br>12<br>33<br>364<br>Number<br>Amount<br>8<br>356 | 1.9%<br>2.5%<br>3.3%<br>9.1%<br>100%<br>2.2%<br>97.8%         | 5,273,217<br>4,358,511<br>5,129,941<br>16,589,948<br>217,428,683<br>Balance<br>Amount<br>5,644,438<br>211,784,245                                   | 2.4<br>2.0<br>2.4<br>7.6<br>100<br>2.6<br>97.4    |
| > 2.75 > 3.00 > 3.25 > 3.50 > 3.25 > 3.50 > 4.00 > 4.25  Total  CCP Lo  NCCP reg Non NCC           | <= 3.50 <= 3.75 <= 4.00 <= 4.25 <= 100  Plans  Plans  Plans                    | 7<br>9<br>12<br>33<br>364<br>Number<br>Amount<br>8<br>356 | 1.9%<br>2.5%<br>3.3%<br>9.1%<br>100%<br>46<br>2.2%<br>97.8%   | 5,273,217<br>4,358,511<br>5,129,941<br>16,589,948<br>217,428,683<br>217,428,683<br>211,784,245<br>217,428,683                                       | 2.4<br>2.0<br>2.4<br>7.6<br>100<br>2.6<br>97.4    |
| > 2.75 > 3.00 > 3.25 > 3.50 > 3.75 > 4.00 > 4.25  Total  CCP Lo  NCCP reg Non NCC  Total  Apartmen | <= 3.50 <= 3.75 <= 4.00 <= 4.25 <= 100  Dans  Ploans  Ital Property Type  Ital | 7 9 12 33 364  Number Amount 8 356 364  Number Amount 14  | 1.9%<br>2.5%<br>3.3%<br>9.1%<br>100%<br>2.2%<br>97.8%<br>100% | 5.273.217 4.358.511 5.129.941 15.589.948 217.426.883  Balance Amount 5.644.438 211.784.245 217.428.683                                              | 2.4<br>2.0<br>2.4<br>7.6<br>100<br>2.6<br>97.4    |
| > 2.75 > 3.00 > 3.25 > 3.50 > 3.75 > 4.00 > 4.25  Total  CCP Lo  NCCP reg Non NCC  Total  Apartmen | <= 3.50 <= 3.75 <= 4.00 <= 4.25 <= 100  pans  plans  lial Property Type        | 7 9 12 33 364  Number  Amount 8 366 364                   | 1.9%<br>2.5%<br>3.3%<br>9.1%<br>100%<br>46<br>2.2%<br>97.8%   | 5.273.217<br>4.358.511<br>5.129.941<br>16.589.948<br>217.428.683<br>217.428.683<br>211.784.245<br>217.428.683<br>Balance<br>Amount<br>5.217.428.683 | 2.4<br>2.0<br>2.4<br>7.6<br>100<br>2.6<br>97.4    |