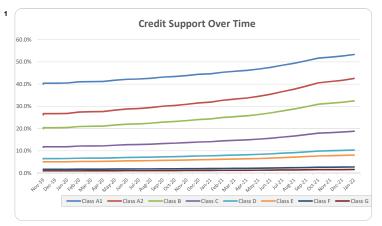

| 4.1%  | 9,881,449   | 4.59  |  |
| Wholesale                               | 0      | 0.0%  | 0           | 0.09  |  |
| Total                                   | 364    | 100%  | 217.428.683 | 1009  |  |

| Total            | 364    | 100%  | 217,428,683 | 100%  |
|------------------|--------|-------|-------------|-------|
| Credit Events •• |        |       |             |       |
|                  | Number |       | Balance     |       |
|                  | Amount | %     | Amount      | %     |
| 0                | 362    | 99.5% | 215,933,139 | 99.3% |
| 1                | 2      | 0.5%  | 1,495,545   | 0.7%  |
| 2                | 0      | 0.0%  | 0           | 0.0%  |
| Total            | 364    | 100%  | 217,428,683 | 100%  |

#### Think Tank Series 2019-1: Time Series Charts

















## Think Tank Series 2019-1: Current Charts