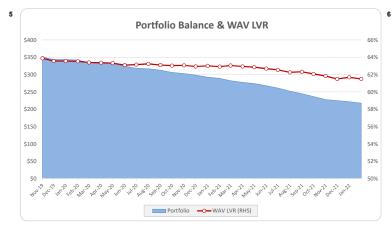

| 9,881,449   | 4.59  |  |
| Wholesale                               | 0      | 0.0%  | 0           | 0.09  |  |
| Total                                   | 364    | 100%  | 217.428.683 | 1009  |  |

| Total            | 364    | 100%  | 217,428,683 | 100%  |
|------------------|--------|-------|-------------|-------|
| Credit Events •• |        |       |             |       |
|                  | Number |       | Balance     |       |
|                  | Amount | %     | Amount      | %     |
| 0                | 362    | 99.5% | 215,933,139 | 99.3% |
| 1                | 2      | 0.5%  | 1,495,545   | 0.7%  |
| 2                | 0      | 0.0%  | 0           | 0.0%  |
| Total            | 364    | 100%  | 217,428,683 | 100%  |

#### Think Tank Series 2019-1: Time Series Charts

















## Think Tank Series 2019-1: Current Charts