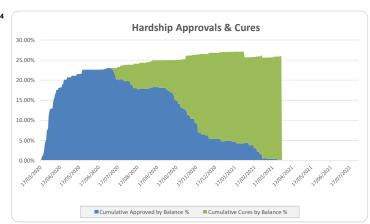

| 9,881,449   | 4.59  |  |
| Wholesale                               | 0      | 0.0%  | 0           | 0.09  |  |
| Total                                   | 364    | 100%  | 217.428.683 | 1009  |  |

| Total            | 364    | 100%  | 217,428,683 | 100%  |
|------------------|--------|-------|-------------|-------|
| Credit Events •• |        |       |             |       |
|                  | Number |       | Balance     |       |
|                  | Amount | %     | Amount      | %     |
| 0                | 362    | 99.5% | 215,933,139 | 99.3% |
| 1                | 2      | 0.5%  | 1,495,545   | 0.7%  |
| 2                | 0      | 0.0%  | 0           | 0.0%  |
| Total            | 364    | 100%  | 217,428,683 | 100%  |

#### Think Tank Series 2019-1: Time Series Charts

















## Think Tank Series 2019-1: Current Charts