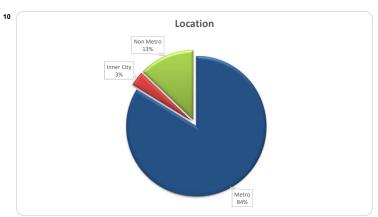

|            | Number |       | Balance     |       |
|------------|--------|-------|-------------|-------|
|            | Amount | %     | Amount      | %     |
| Metro      | 305    | 83.8% | 182,041,534 | 83.79 |
| Non metro  | 48     | 13.2% | 28,009,683  | 12.99 |
| Inner City | 11     | 3.0%  | 7,377,466   | 3.49  |