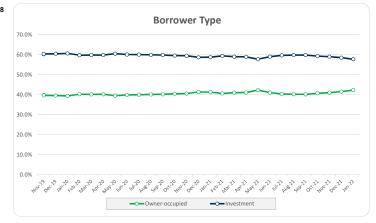

#### Think Tank Series 2019-1: Time Series Charts

| Loans                          | 364         |
|--------------------------------|-------------|
| acilities                      | 338         |
| Borrower Groups                | 314         |
| Balance                        | 217,428,683 |
| Avg Loan Balance               | 597,332     |
| Max Loan Balance               | 2,925,000   |
| Avg Facility Balance           | 643,280     |
| Max Facility Balance           | 3,078,604   |
| Avg Group Balance              | 692,448     |
| Max Group Balance              | 3,078,604   |
| VA Current LVR                 | 61.5%       |
| Max Current LVR                | 80.0%       |
| WA Yield                       | 5.40%       |
| WA Seasoning (months)          | 36.9        |
| % IO                           | 45.7%       |
| % Investor                     | 57.8%       |
| % SMSF                         | 30.0%       |
| NA Interest Cover (UnStressed) | 2.50        |