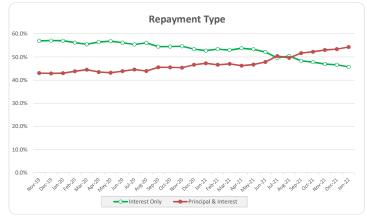

#### Think Tank Series 2019-1: Time Series Charts

|         |                 | _ | Number |       | Balance     |       |
|---------|-----------------|---|--------|-------|-------------|-------|
|         |                 |   | Amount | %     | Amount      | %     |
| P&I     |                 |   | 225    | 61.8% | 118,041,702 | 54.39 |
| IO Term | Remaining (yrs) |   |        |       |             |       |
| 0       | <= 1            |   | 31     | 8.5%  | 17,364,939  | 8.0%  |
| > 1     | <= 2            |   | 50     | 13.7% | 33,912,673  | 15.6% |
| > 2     | <= 3            |   | 58     | 15.9% | 48,109,370  | 22.19 |
| > 3     | <= 4            |   | 0      | 0.0%  | 0           | 0.0%  |
| > 4     | <= 5            |   | 0      | 0.0%  | 0           | 0.0%  |
| Total   |                 |   | 364    | 100%  | 217,428,683 | 100%  |