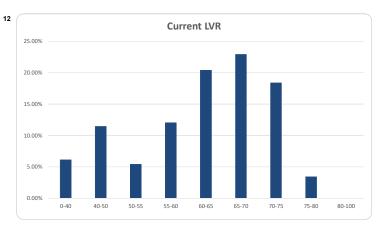

| Current l | Loan/Facility L | VR ••  |        |             |       |
|-----------|-----------------|--------|--------|-------------|-------|
|           |                 | Number |        | Balance     |       |
|           |                 | Amount | %      | Amount      | %     |
| 0%        | <= 40%          | 40     | 11.0%  | 13,278,697  | 6.1%  |
| > 40%     | <= 50%          | 47     | 12.9%  | 24,855,953  | 11.4% |
| > 50%     | <= 55%          | 25     | 6.9%   | 11,748,930  | 5.4%  |
| > 55%     | <= 60%          | 39     | 10.7%  | 26,131,741  | 12.0% |
| > 60%     | <= 65%          | 62     | 17.0%  | 44,291,654  | 20.4% |
| > 65%     | <= 70%          | 81     | 22.3%  | 49,777,897  | 22.9% |
| > 70%     | <= 75%          | 59     | 16.2%  | 39,918,221  | 18.4% |
| > 75%     | <= 80%          | 11     | 3.0%   | 7,425,590   | 3.4%  |
| > 80%     | <= 85%          |        |        |             |       |
| > 85%     | <= 100%         |        |        |             |       |
| Total     |                 | 364    | 100.0% | 217,428,683 | 100%  |