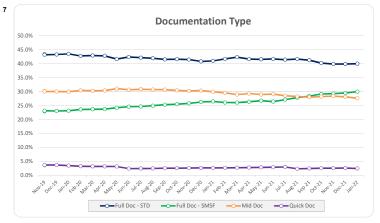

#### Think Tank Series 2019-1: Time Series Charts

|                                                                                                    | erification ••                                                                 |                                                           |                                                               |                                                                                                                                                     |                                                   |
|----------------------------------------------------------------------------------------------------|--------------------------------------------------------------------------------|-----------------------------------------------------------|---------------------------------------------------------------|-----------------------------------------------------------------------------------------------------------------------------------------------------|---------------------------------------------------|
|                                                                                                    |                                                                                | Number                                                    |                                                               | Balance                                                                                                                                             |                                                   |
|                                                                                                    |                                                                                | Amount                                                    | %                                                             | Amount                                                                                                                                              | •                                                 |
| Full Doc                                                                                           |                                                                                | 121                                                       | 33.2%                                                         | 86,948,174                                                                                                                                          | 40.0                                              |
| Mid Doc                                                                                            |                                                                                | 92                                                        | 25.3%                                                         | 59,992,989                                                                                                                                          | 27.6                                              |
| Quick Doo                                                                                          |                                                                                | 14                                                        | 3.8%                                                          | 5,323,307                                                                                                                                           | 2.4                                               |
| SMSF NR                                                                                            |                                                                                | 137                                                       | 37.6%                                                         | 65,164,213                                                                                                                                          | 30.0                                              |
| SWSF NR                                                                                            |                                                                                | U                                                         | 0.0%                                                          | U                                                                                                                                                   | 0.0                                               |
| Total                                                                                              |                                                                                | 364                                                       | 100%                                                          | 217,428,683                                                                                                                                         | 100                                               |
| roperty                                                                                            | Type ••                                                                        | Number                                                    |                                                               | Balance                                                                                                                                             |                                                   |
|                                                                                                    |                                                                                | Amount                                                    | %                                                             | Amount                                                                                                                                              | (                                                 |
| Retail                                                                                             |                                                                                | 65                                                        | 17.9%                                                         | 34,486,181                                                                                                                                          | 15.9                                              |
| Industrial                                                                                         |                                                                                | 180                                                       | 49.5%                                                         | 99,138,714                                                                                                                                          | 45.6                                              |
| Office                                                                                             |                                                                                | 44                                                        | 12 1%                                                         | 28.604.171                                                                                                                                          | 13.2                                              |
| Profession                                                                                         | nal Suites                                                                     | 6                                                         | 1.6%                                                          | 2,276,670                                                                                                                                           | 1.0                                               |
| Commerc                                                                                            | ial Other                                                                      | 10                                                        | 2.7%                                                          | 13,444,615                                                                                                                                          | 6.2                                               |
| Vacant La                                                                                          | nd                                                                             | 0                                                         | 0.0%                                                          | 0                                                                                                                                                   | 0.0                                               |
| Rural                                                                                              |                                                                                | 3                                                         | 0.8%                                                          | 4,256,726                                                                                                                                           | 2.0                                               |
| Residentia                                                                                         | al                                                                             | 56                                                        | 15.4%                                                         | 35,221,606                                                                                                                                          | 16.2                                              |
|                                                                                                    |                                                                                |                                                           |                                                               |                                                                                                                                                     |                                                   |
| Total                                                                                              |                                                                                | 364                                                       | 100%                                                          | 217,428,683                                                                                                                                         | 100                                               |
| terest F                                                                                           | Rate Type ••                                                                   | Number                                                    |                                                               | Balance                                                                                                                                             |                                                   |
|                                                                                                    |                                                                                | Amount                                                    | %                                                             | Amount                                                                                                                                              |                                                   |
| Variable                                                                                           |                                                                                | 358                                                       | 98.4%                                                         | 213,616,421                                                                                                                                         | 98.2                                              |
| Fixed Rat                                                                                          | e Term Remaining (yrs)                                                         |                                                           |                                                               |                                                                                                                                                     |                                                   |
| 0                                                                                                  | <= 1                                                                           | 2                                                         | 0.5%                                                          | 637,500                                                                                                                                             | 0.3                                               |
| > 1                                                                                                | <= 2                                                                           | ### 1                                                     | 0.3%                                                          | 309,514                                                                                                                                             | 0.1                                               |
| > 2                                                                                                | <= 3                                                                           | 3                                                         | 0.8%                                                          | 2,865,248                                                                                                                                           | 1.3                                               |
| > 3                                                                                                | <= 4                                                                           | 0                                                         | 0.0%                                                          | 0                                                                                                                                                   | 0.0                                               |
| > 4                                                                                                | <= 5                                                                           | 0                                                         | 0.0%                                                          | 0                                                                                                                                                   | 0.0                                               |
| ·                                                                                                  | •                                                                              | •                                                         |                                                               |                                                                                                                                                     |                                                   |
| Total                                                                                              |                                                                                | 364                                                       | 100%                                                          | 217,428,683                                                                                                                                         | 100                                               |
| terest F                                                                                           | Rates ••                                                                       | Number                                                    |                                                               | Dalamas                                                                                                                                             |                                                   |
|                                                                                                    |                                                                                | Amount                                                    | %                                                             | Balance<br>Amount                                                                                                                                   |                                                   |
| 0                                                                                                  | <= 5.0%                                                                        | 100                                                       | 27.5%                                                         | 68,765,942                                                                                                                                          | 31.6                                              |
| > 5.0%                                                                                             | <= 5.5%                                                                        | 104                                                       | 28.6%                                                         | 52,371,559                                                                                                                                          | 24.1                                              |
| > 5.5%                                                                                             | <= 6.0%                                                                        | 93                                                        | 25.5%                                                         | 58,851,895                                                                                                                                          | 27.1                                              |
| > 6.0%                                                                                             | <= 6.5%                                                                        | 59                                                        | 16.2%                                                         | 33,116,254                                                                                                                                          | 15.2                                              |
| > 6.5%                                                                                             | <= 7.0%                                                                        | 6                                                         | 1.6%                                                          | 3,139,275                                                                                                                                           | 1.4                                               |
| > 7.0%                                                                                             | <= 7.5%                                                                        | 2                                                         | 0.5%                                                          | 1,183,759                                                                                                                                           | 0.5                                               |
| > 7.5%                                                                                             | <= 8.0%                                                                        | 0                                                         | 0.0%                                                          | 1,103,739                                                                                                                                           | 0.0                                               |
| > 8.0%                                                                                             | <= 8.5%                                                                        | 0                                                         | 0.0%                                                          | 0                                                                                                                                                   | 0.0                                               |
| > 8.5%                                                                                             | <= 9.0%                                                                        | 0                                                         | 0.0%                                                          | 0                                                                                                                                                   | 0.0                                               |
| > 9.0%                                                                                             | <= 13.0%                                                                       | 0                                                         | 0.0%                                                          | 0                                                                                                                                                   | 0.0                                               |
| Total                                                                                              |                                                                                | 364                                                       | 100%                                                          | 217,428,683                                                                                                                                         | 100                                               |
|                                                                                                    | Cover (Unstresse                                                               |                                                           | 100%                                                          | 211,420,000                                                                                                                                         | 100                                               |
| terest (                                                                                           | Jovei (Ullatiesse                                                              | Number                                                    |                                                               | Balance                                                                                                                                             |                                                   |
|                                                                                                    |                                                                                | Amount                                                    | %                                                             | Amount                                                                                                                                              |                                                   |
| 0                                                                                                  | <= 1.50                                                                        | 3                                                         | 0.8%                                                          | 2,192,953                                                                                                                                           | 1.0                                               |
| > 1.50                                                                                             | <= 1.50<br><= 1.75                                                             | 71                                                        | 19.5%                                                         | 52,724,786                                                                                                                                          | 24.2                                              |
| > 1.75                                                                                             | <= 2.00                                                                        | 68                                                        | 18.7%                                                         | 40,571,751                                                                                                                                          | 18.7                                              |
| > 2.00                                                                                             | <= 2.25                                                                        | 46                                                        | 12.6%                                                         | 28.752.167                                                                                                                                          | 13.2                                              |
| > 2.00                                                                                             | <= 2.25<br><= 2.50                                                             | 28                                                        | 7.7%                                                          | 11,729,756                                                                                                                                          | 5.4                                               |
|                                                                                                    | <= 2.50<br><= 2.75                                                             | 35                                                        | 9.6%                                                          | 17,483,155                                                                                                                                          | 8.0                                               |
| > 2.50                                                                                             | <= 3.00                                                                        | 25                                                        | 6.9%                                                          | 14,726,009                                                                                                                                          | 6.8                                               |
| > 2.50                                                                                             |                                                                                | 15                                                        | 4.1%                                                          | 9,466,559                                                                                                                                           | 4.4                                               |
| > 2.75                                                                                             | <= 3.25                                                                        |                                                           |                                                               | 8,429,929                                                                                                                                           | 3.9                                               |
| > 2.75                                                                                             | <= 3.25<br><= 3.50                                                             | 12                                                        | 3.3%                                                          |                                                                                                                                                     |                                                   |
| > 2.75                                                                                             | <= 3.50                                                                        | 12<br>7                                                   | 3.3%<br>1.9%                                                  |                                                                                                                                                     |                                                   |
| > 2.75<br>> 3.00<br>> 3.25<br>> 3.50                                                               |                                                                                | 7                                                         | 1.9%                                                          | 5,273,217                                                                                                                                           | 2.4                                               |
| > 2.75<br>> 3.00<br>> 3.25<br>> 3.50<br>> 3.75                                                     | <= 3.50<br><= 3.75<br><= 4.00                                                  | 7<br>9                                                    | 1.9%<br>2.5%                                                  | 5,273,217<br>4,358,511                                                                                                                              | 2.4<br>2.0                                        |
| > 2.75<br>> 3.00<br>> 3.25<br>> 3.50                                                               | <= 3.50<br><= 3.75                                                             | 7                                                         | 1.9%                                                          | 5,273,217                                                                                                                                           | 2.4<br>2.0<br>2.4                                 |
| > 2.75<br>> 3.00<br>> 3.25<br>> 3.50<br>> 3.75<br>> 4.00<br>> 4.25                                 | <= 3.50<br><= 3.75<br><= 4.00<br><= 4.25                                       | 7<br>9<br>12<br>33                                        | 1.9%<br>2.5%<br>3.3%<br>9.1%                                  | 5,273,217<br>4,358,511<br>5,129,941<br>16,589,948                                                                                                   | 2.4<br>2.0<br>2.4<br>7.6                          |
| > 2.75<br>> 3.00<br>> 3.25<br>> 3.50<br>> 3.75<br>> 4.00<br>> 4.25                                 | <= 3.50<br><= 3.75<br><= 4.00<br><= 4.25<br><= 100                             | 7<br>9<br>12                                              | 1.9%<br>2.5%<br>3.3%                                          | 5,273,217<br>4,358,511<br>5,129,941                                                                                                                 | 2.4<br>2.0<br>2.4<br>7.6                          |
| > 2.75<br>> 3.00<br>> 3.25<br>> 3.50<br>> 3.75<br>> 4.00<br>> 4.25                                 | <= 3.50<br><= 3.75<br><= 4.00<br><= 4.25                                       | 7<br>9<br>12<br>33<br>364<br>Number                       | 1.9%<br>2.5%<br>3.3%<br>9.1%                                  | 5,273,217<br>4,358,511<br>5,129,941<br>16,589,948<br>217,428,683                                                                                    | 2.4<br>2.0<br>2.4<br>7.6                          |
| > 2.75<br>> 3.00<br>> 3.25<br>> 3.50<br>> 3.75<br>> 4.00<br>> 4.25                                 | <= 3.50 <= 3.75 <= 4.00 <= 4.25 <= 100                                         | 7<br>9<br>12<br>33<br>364<br>Number<br>Amount             | 1.9%<br>2.5%<br>3.3%<br>9.1%                                  | 5,273,217<br>4,358,511<br>5,129,941<br>16,589,948<br>217,428,683<br>Balance<br>Amount                                                               | 2.4<br>2.0<br>2.4<br>7.6                          |
| > 2.75<br>> 3.00<br>> 3.25<br>> 3.50<br>> 3.75<br>> 4.00<br>> 4.25                                 | <= 3.50 <= 3.75 <= 4.00 <= 4.25 <= 100  ans ••                                 | 7<br>9<br>12<br>33<br>364<br>Number                       | 1.9%<br>2.5%<br>3.3%<br>9.1%                                  | 5,273,217<br>4,358,511<br>5,129,941<br>16,589,948<br>217,428,683                                                                                    | 2.4<br>2.0<br>2.4<br>7.6<br>100                   |
| > 2.75<br>> 3.00<br>> 3.25<br>> 3.50<br>> 3.75<br>> 4.00<br>> 4.25<br>Total                        | <= 3.50 <= 3.75 <= 4.00 <= 4.25 <= 100  ans ••                                 | 7<br>9<br>12<br>33<br>364<br>Number<br>Amount<br>8        | 1.9%<br>2.5%<br>3.3%<br>9.1%<br>100%                          | 5,273,217<br>4,358,511<br>5,129,941<br>16,589,948<br>217,428,683<br>Balance<br>Amount<br>5,644,438                                                  | 2.4<br>2.0<br>2.4<br>7.6<br>100<br>2.6<br>97.4    |
| > 2.75 > 3.00 > 3.25 > 3.50 > 3.25 > 3.50 > 4.00 > 4.25  Total  CCP Lo  NCCP reg Non NCC           | <= 3.50 <= 3.75 <= 4.00 <= 4.25 <= 100  Plans  Plans  Plans                    | 7<br>9<br>12<br>33<br>364<br>Number<br>Amount<br>8<br>356 | 1.9%<br>2.5%<br>3.3%<br>9.1%<br>100%<br>4<br>2.2%<br>97.8%    | 5,273,217<br>4,358,511<br>5,129,941<br>16,589,948<br>217,428,683<br>Balance<br>Amount<br>5,644,438<br>211,784,245                                   | 2.4.<br>2.0.<br>2.4.<br>7.6<br>100<br>2.6<br>97.4 |
| > 2.75 > 3.00 > 3.25 > 3.50 > 3.25 > 3.50 > 4.00 > 4.25  Total  CCP Lo  NCCP reg Non NCC           | <= 3.50 <= 3.75 <= 4.00 <= 4.25 <= 100  ans ••                                 | 7<br>9<br>12<br>33<br>364<br>Number<br>Amount<br>8<br>356 | 1.9%<br>2.5%<br>3.3%<br>9.1%<br>100%<br>2.2%<br>97.8%         | 5,273,217<br>4,358,511<br>5,129,941<br>16,589,948<br>217,428,683<br>Balance<br>Amount<br>5,644,438<br>211,784,245                                   | 2.4<br>2.0<br>2.4<br>7.6<br>100<br>2.6<br>97.4    |
| > 2.75 > 3.00 > 3.25 > 3.50 > 3.25 > 3.50 > 4.00 > 4.25  Total  CCP Lo  NCCP reg Non NCC           | <= 3.50 <= 3.75 <= 4.00 <= 4.25 <= 100  Plans  Plans  Plans                    | 7<br>9<br>12<br>33<br>364<br>Number<br>Amount<br>8<br>356 | 1.9%<br>2.5%<br>3.3%<br>9.1%<br>100%<br>46<br>2.2%<br>97.8%   | 5,273,217<br>4,358,511<br>5,129,941<br>16,589,948<br>217,428,683<br>217,428,683<br>211,784,245<br>217,428,683                                       | 2.4<br>2.0<br>2.4<br>7.6<br>100<br>2.6<br>97.4    |
| > 2.75 > 3.00 > 3.25 > 3.50 > 3.75 > 4.00 > 4.25  Total  CCP Lo  NCCP reg Non NCC  Total  Apartmen | <= 3.50 <= 3.75 <= 4.00 <= 4.25 <= 100  Dans  Ploans  Ital Property Type  Ital | 7 9 12 33 364  Number Amount 8 356 364  Number Amount 14  | 1.9%<br>2.5%<br>3.3%<br>9.1%<br>100%<br>2.2%<br>97.8%<br>100% | 5.273.217 4.358.511 5.129.941 15.589.948 217.426.883  Balance Amount 5.644.438 211.784.245 217.428.683                                              | 2.4<br>2.0<br>2.4<br>7.6<br>100<br>2.6<br>97.4    |
| > 2.75 > 3.00 > 3.25 > 3.50 > 3.75 > 4.00 > 4.25  Total  CCP Lo  NCCP reg Non NCC  Total  Apartmen | <= 3.50 <= 3.75 <= 4.00 <= 4.25 <= 100  pans  plans  lial Property Type        | 7 9 12 33 364  Number  Amount 8 366 364                   | 1.9%<br>2.5%<br>3.3%<br>9.1%<br>100%<br>46<br>2.2%<br>97.8%   | 5.273.217<br>4.358.511<br>5.129.941<br>16.589.948<br>217.428.683<br>217.428.683<br>211.784.245<br>217.428.683<br>Balance<br>Amount<br>5.217.428.683 | 2.4<br>2.0<br>2.4<br>7.6<br>100<br>2.6<br>97.4    |