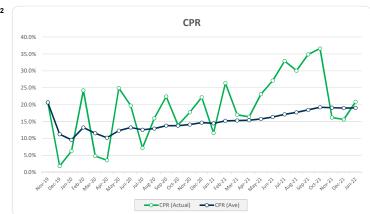

### b. Repayments

Principal received on Mortgage Loans during Collection Period 4,319,596.53 CPR (%) 21.0%

| c. Threshold Rate                                                                  | Required | Current | Test |
|------------------------------------------------------------------------------------|----------|---------|------|
| Test (a)                                                                           |          |         |      |
| WA Interest Rate on the Purchased Receivables to make Required Payments plus 0.25% | 2.72%    | 5.40%   | OK   |
| Test (b)                                                                           |          |         |      |
| Bank Bill Rate plus 4.50%                                                          | 4.52%    | 5.40%   | OK   |

#### Think Tank Series 2019-1: Time Series Charts