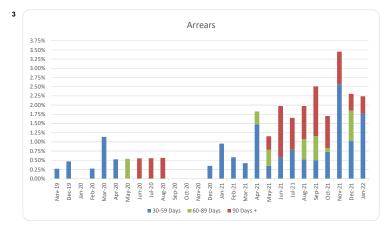

#### d. Arrears

| Current Period      | 30 - 59 Days | 60 - 89 Days | 90 + Days | Total     |
|---------------------|--------------|--------------|-----------|-----------|
| No. of Loans        | 4            | 0            | 1         | 5         |
| Balance Outstanding | 3,849,571    | 0            | 1,019,807 | 4,869,378 |
| % Portfolio Balance | 1.77%        | 0.00%        | 0.47%     | 2.24%     |

| Arrears ( | (Days Past Due) •• |        |       |             |       |
|-----------|--------------------|--------|-------|-------------|-------|
|           |                    | Number |       | Balance     |       |
|           |                    | Amount | %     | Amount      | %     |
| 0         | <= 30              | 359    | 98.6% | 212,559,306 | 97.8% |
| > 30      | <= 60              | 4      | 1.1%  | 3,849,571   | 1.8%  |
| > 60      | <= 90              | 0      | 0.0%  | 0           | 0.0%  |
| > 90      | <= 120             | 0      | 0.0%  | 0           | 0.0%  |
| > 120     | <= 150             | 0      | 0.0%  | 0           | 0.0%  |
| > 150     | <= 1000            | 1      | 0.3%  | 1,019,807   | 0.5%  |
| Total     |                    | 364    | 100%  | 217,428,683 | 100%  |

#### Think Tank Series 2019-1: Time Series Charts