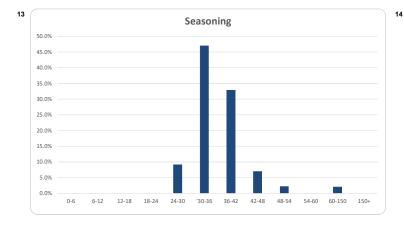

|      |        | Number |       | Balance     |       |
|------|--------|--------|-------|-------------|-------|
|      |        | Amount | %     | Amount      | %     |
| 0    | <= 6   | 0      | 0.0%  | 0           | 0.0%  |
| > 6  | <= 12  | 0      | 0.0%  | 0           | 0.0%  |
| > 12 | <= 18  | 0      | 0.0%  | 0           | 0.0%  |
| > 18 | <= 24  | 0      | 0.0%  | 0           | 0.0%  |
| > 24 | <= 30  | 31     | 8.5%  | 19,839,822  | 9.1%  |
| > 30 | <= 36  | 175    | 48.1% | 102,039,564 | 46.9% |
| > 36 | <= 42  | 122    | 33.5% | 71,445,491  | 32.9% |
| > 42 | <= 48  | 23     | 6.3%  | 15,111,698  | 7.0%  |
| > 48 | <= 54  | 7      | 1.9%  | 4,657,197   | 2.1%  |
| > 54 | <= 60  | 0      | 0.0%  | 0           | 0.0%  |
| > 60 | <= 300 | 6      | 1.6%  | 4.334.911   | 2.0%  |