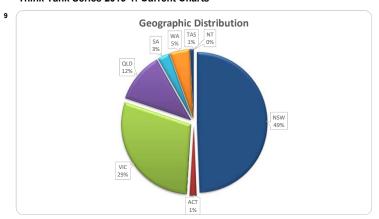

|       | Number |       | Balance     |       |
|-------|--------|-------|-------------|-------|
|       | Amount | %     | Amount      | %     |
| NSW   | 159    | 43.7% | 107,358,767 | 49.4% |
| ACT   | 8      | 2.2%  | 3,442,869   | 1.6%  |
| VIC   | 111    | 30.5% | 63,476,026  | 29.2% |
| QLD   | 48     | 13.2% | 25,202,985  | 11.6% |
| SA    | 12     | 3.3%  | 6,042,026   | 2.8%  |
| WA    | 21     | 5.8%  | 10,111,529  | 4.7%  |
| TAS   | 5      | 1.4%  | 1,794,482   | 0.8%  |
| NT    | 0      | 0.0%  | 0           | 0.0%  |
| Total | 364    | 100%  | 217 428 683 | 100%  |