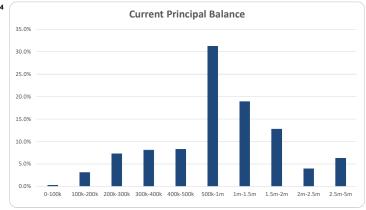

|           |                 | Number |       | Balance     |       |
|-----------|-----------------|--------|-------|-------------|-------|
|           |                 | Amount | %     | Amount      | %     |
| 0         | <= 100,000      | 4      | 1.2%  | 150,614     | 0.1%  |
| > 100,000 | <= 200,000      | 37     | 10.9% | 5,980,413   | 2.8%  |
| > 200,000 | <= 300,000      | 55     | 16.3% | 13,618,788  | 6.3%  |
| > 300,000 | <= 400,000      | 50     | 14.8% | 17,284,041  | 7.9%  |
| > 400,000 | <= 500,000      | 33     | 9.8%  | 14,727,279  | 6.8%  |
| > 500,000 | <= 1,000,000    | 97     | 28.7% | 69,310,491  | 31.9% |
| > 1,000,0 | 00 <= 1,500,000 | 36     | 10.7% | 43,515,855  | 20.0% |
| > 1,500,0 | 00 <= 2,000,000 | 16     | 4.7%  | 28,044,681  | 12.9% |
| > 2,000,0 | 00 <= 2,500,000 | 5      | 1.5%  | 10,633,625  | 4.9%  |
| > 2,500,0 | 00 <= 5,000,000 | 5      | 1.5%  | 14,162,895  | 6.5%  |
| Total     |                 | 338    | 100%  | 217 428 683 | 100%  |