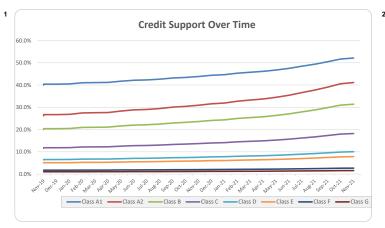

|
| Sport, Leisure, Cultural & Recreational | 15     | 4.0%  | 9,903,662   | 4.49  |
| Wholesale                               | 0      | 0.0%  | 0           | 0.09  |
| Total                                   | 375    | 100%  | 224.930.864 | 1009  |

| Credit Events •• |        |         |             |       |
|------------------|--------|---------|-------------|-------|
|                  | Number | Balance |             |       |
|                  | Amount | %       | Amount      | %     |
| 0                | 373    | 99.5%   | 223,428,587 | 99.3% |
| 1                | 2      | 0.5%    | 1,502,277   | 0.7%  |
| 2                | 0      | 0.0%    | 0           | 0.0%  |
| Total            | 275    | 1000/   | 224 020 864 | 1000/ |

#### Think Tank Series 2019-1: Time Series Charts

















#### Think Tank Series 2019-1: Current Charts