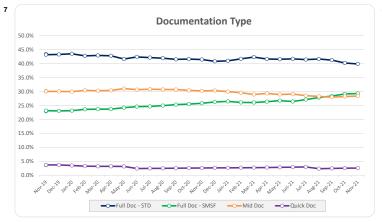

eisure, Cultural & Recreational | 15     | 4.0%  | 9,903,662   | 4.49  |
| Wholesale                               | 0      | 0.0%  | 0           | 0.09  |
| Total                                   | 375    | 100%  | 224.930.864 | 1009  |

| Credit Events •• |        |         |             |       |
|------------------|--------|---------|-------------|-------|
|                  | Number | Balance |             |       |
|                  | Amount | %       | Amount      | %     |
| 0                | 373    | 99.5%   | 223,428,587 | 99.3% |
| 1                | 2      | 0.5%    | 1,502,277   | 0.7%  |
| 2                | 0      | 0.0%    | 0           | 0.0%  |
| Total            | 275    | 1000/   | 224 020 864 | 1000/ |

#### Think Tank Series 2019-1: Time Series Charts

















#### Think Tank Series 2019-1: Current Charts