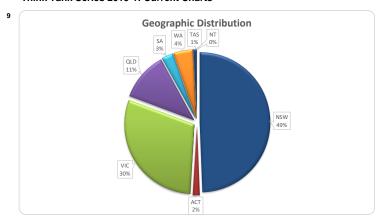

9,903,662   | 4.49  |
| Wholesale                               | 0      | 0.0%  | 0           | 0.09  |
| Total                                   | 375    | 100%  | 224.930.864 | 1009  |

| Credit Events •• |        |         |             |       |
|------------------|--------|---------|-------------|-------|
|                  | Number | Balance |             |       |
|                  | Amount | %       | Amount      | %     |
| 0                | 373    | 99.5%   | 223,428,587 | 99.3% |
| 1                | 2      | 0.5%    | 1,502,277   | 0.7%  |
| 2                | 0      | 0.0%    | 0           | 0.0%  |
| Total            | 275    | 1000/   | 224 020 864 | 1000/ |

#### Think Tank Series 2019-1: Time Series Charts

















#### Think Tank Series 2019-1: Current Charts