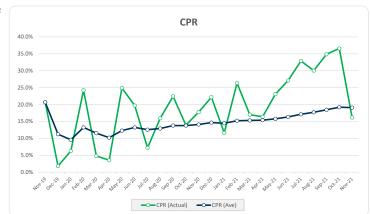

| Sport, Leisure, Cultural & Recreational | 15     | 4.0%  | 9,903,662   | 4.49  |
| Wholesale                               | 0      | 0.0%  | 0           | 0.09  |
| Total                                   | 375    | 100%  | 224.930.864 | 1009  |

| Credit Events •• |        |         |             |       |
|------------------|--------|---------|-------------|-------|
|                  | Number | Balance |             |       |
|                  | Amount | %       | Amount      | %     |
| 0                | 373    | 99.5%   | 223,428,587 | 99.3% |
| 1                | 2      | 0.5%    | 1,502,277   | 0.7%  |
| 2                | 0      | 0.0%    | 0           | 0.0%  |
| Total            | 275    | 1000/   | 224 020 864 | 1000/ |

#### Think Tank Series 2019-1: Time Series Charts

















#### Think Tank Series 2019-1: Current Charts