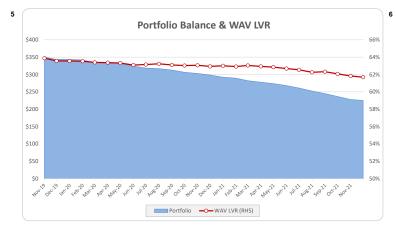

t, Leisure, Cultural & Recreational | 15     | 4.0%  | 9,903,662   | 4.49  |
| Wholesale                               | 0      | 0.0%  | 0           | 0.09  |
| Total                                   | 375    | 100%  | 224.930.864 | 1009  |

| Credit Events •• |        |         |             |       |
|------------------|--------|---------|-------------|-------|
|                  | Number | Balance |             |       |
|                  | Amount | %       | Amount      | %     |
| 0                | 373    | 99.5%   | 223,428,587 | 99.3% |
| 1                | 2      | 0.5%    | 1,502,277   | 0.7%  |
| 2                | 0      | 0.0%    | 0           | 0.0%  |
| Total            | 275    | 1000/   | 224 020 864 | 1000/ |

#### Think Tank Series 2019-1: Time Series Charts

















#### Think Tank Series 2019-1: Current Charts