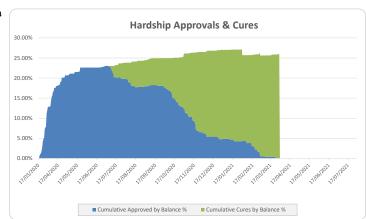

ort, Leisure, Cultural & Recreational | 15     | 4.0%  | 9,903,662   | 4.49  |
| Wholesale                               | 0      | 0.0%  | 0           | 0.09  |
| Total                                   | 375    | 100%  | 224.930.864 | 1009  |

| Credit Events •• |        |         |             |       |
|------------------|--------|---------|-------------|-------|
|                  | Number | Balance |             |       |
|                  | Amount | %       | Amount      | %     |
| 0                | 373    | 99.5%   | 223,428,587 | 99.3% |
| 1                | 2      | 0.5%    | 1,502,277   | 0.7%  |
| 2                | 0      | 0.0%    | 0           | 0.0%  |
| Total            | 275    | 1000/   | 224 020 864 | 1000/ |

#### Think Tank Series 2019-1: Time Series Charts

















#### Think Tank Series 2019-1: Current Charts