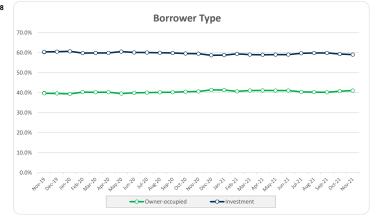

sure, Cultural & Recreational | 15     | 4.0%  | 9,903,662   | 4.49  |
| Wholesale                               | 0      | 0.0%  | 0           | 0.09  |
| Total                                   | 375    | 100%  | 224.930.864 | 1009  |

| Credit Events •• |        |         |             |       |
|------------------|--------|---------|-------------|-------|
|                  | Number | Balance |             |       |
|                  | Amount | %       | Amount      | %     |
| 0                | 373    | 99.5%   | 223,428,587 | 99.3% |
| 1                | 2      | 0.5%    | 1,502,277   | 0.7%  |
| 2                | 0      | 0.0%    | 0           | 0.0%  |
| Total            | 275    | 1000/   | 224 020 864 | 1000/ |

#### Think Tank Series 2019-1: Time Series Charts

















#### Think Tank Series 2019-1: Current Charts