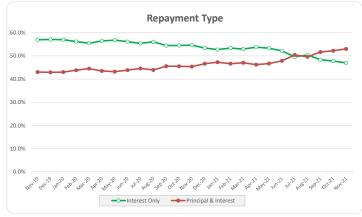

Leisure, Cultural & Recreational | 15     | 4.0%  | 9,903,662   | 4.49  |
| Wholesale                               | 0      | 0.0%  | 0           | 0.09  |
| Total                                   | 375    | 100%  | 224.930.864 | 1009  |

| Credit Events •• |        |         |             |       |
|------------------|--------|---------|-------------|-------|
|                  | Number | Balance |             |       |
|                  | Amount | %       | Amount      | %     |
| 0                | 373    | 99.5%   | 223,428,587 | 99.3% |
| 1                | 2      | 0.5%    | 1,502,277   | 0.7%  |
| 2                | 0      | 0.0%    | 0           | 0.0%  |
| Total            | 275    | 1000/   | 224 020 864 | 1000/ |

#### Think Tank Series 2019-1: Time Series Charts

















#### Think Tank Series 2019-1: Current Charts