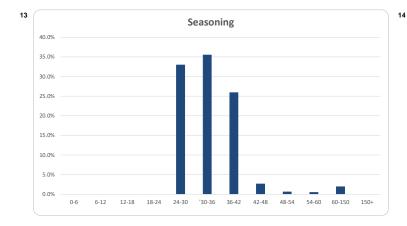

2   | 4.49  |
| Wholesale                               | 0      | 0.0%  | 0           | 0.09  |
| Total                                   | 375    | 100%  | 224.930.864 | 1009  |

| Credit Events •• |        |         |             |       |
|------------------|--------|---------|-------------|-------|
|                  | Number | Balance |             |       |
|                  | Amount | %       | Amount      | %     |
| 0                | 373    | 99.5%   | 223,428,587 | 99.3% |
| 1                | 2      | 0.5%    | 1,502,277   | 0.7%  |
| 2                | 0      | 0.0%    | 0           | 0.0%  |
| Total            | 275    | 1000/   | 224 020 864 | 1000/ |

#### Think Tank Series 2019-1: Time Series Charts

















#### Think Tank Series 2019-1: Current Charts