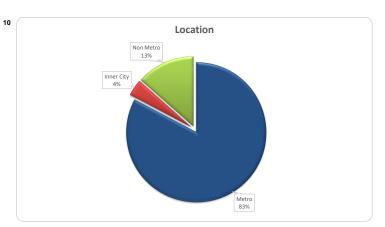

903,662   | 4.49  |
| Wholesale                               | 0      | 0.0%  | 0           | 0.09  |
| Total                                   | 375    | 100%  | 224.930.864 | 1009  |

| Credit Events •• |        |         |             |       |
|------------------|--------|---------|-------------|-------|
|                  | Number | Balance |             |       |
|                  | Amount | %       | Amount      | %     |
| 0                | 373    | 99.5%   | 223,428,587 | 99.3% |
| 1                | 2      | 0.5%    | 1,502,277   | 0.7%  |
| 2                | 0      | 0.0%    | 0           | 0.0%  |
| Total            | 275    | 1000/   | 224 020 864 | 1000/ |

#### Think Tank Series 2019-1: Time Series Charts

















#### Think Tank Series 2019-1: Current Charts