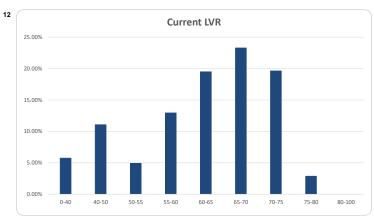

662   | 4.49  |
| Wholesale                               | 0      | 0.0%  | 0           | 0.09  |
| Total                                   | 375    | 100%  | 224.930.864 | 1009  |

| Credit Events •• |        |         |             |       |
|------------------|--------|---------|-------------|-------|
|                  | Number | Balance |             |       |
|                  | Amount | %       | Amount      | %     |
| 0                | 373    | 99.5%   | 223,428,587 | 99.3% |
| 1                | 2      | 0.5%    | 1,502,277   | 0.7%  |
| 2                | 0      | 0.0%    | 0           | 0.0%  |
| Total            | 275    | 1000/   | 224 020 864 | 1000/ |

#### Think Tank Series 2019-1: Time Series Charts

















#### Think Tank Series 2019-1: Current Charts