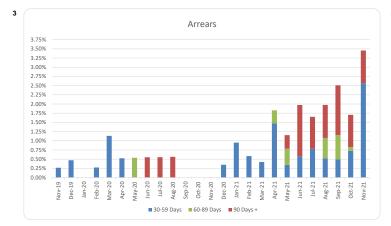

Sport, Leisure, Cultural & Recreational | 15     | 4.0%  | 9,903,662   | 4.49  |
| Wholesale                               | 0      | 0.0%  | 0           | 0.09  |
| Total                                   | 375    | 100%  | 224.930.864 | 1009  |

| Credit Events •• |        |         |             |       |
|------------------|--------|---------|-------------|-------|
|                  | Number | Balance |             |       |
|                  | Amount | %       | Amount      | %     |
| 0                | 373    | 99.5%   | 223,428,587 | 99.3% |
| 1                | 2      | 0.5%    | 1,502,277   | 0.7%  |
| 2                | 0      | 0.0%    | 0           | 0.0%  |
| Total            | 275    | 1000/   | 224 020 864 | 1000/ |

#### Think Tank Series 2019-1: Time Series Charts

















#### Think Tank Series 2019-1: Current Charts