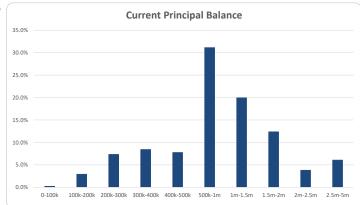

| 4.49  |
| Wholesale                               | 0      | 0.0%  | 0           | 0.09  |
| Total                                   | 375    | 100%  | 224.930.864 | 1009  |

| Credit Events •• |        |         |             |       |
|------------------|--------|---------|-------------|-------|
|                  | Number | Balance |             |       |
|                  | Amount | %       | Amount      | %     |
| 0                | 373    | 99.5%   | 223,428,587 | 99.3% |
| 1                | 2      | 0.5%    | 1,502,277   | 0.7%  |
| 2                | 0      | 0.0%    | 0           | 0.0%  |
| Total            | 275    | 1000/   | 224 020 864 | 1000/ |

#### Think Tank Series 2019-1: Time Series Charts

















#### Think Tank Series 2019-1: Current Charts