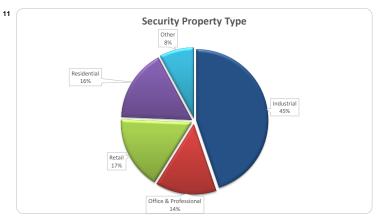

3,662   | 4.49  |
| Wholesale                               | 0      | 0.0%  | 0           | 0.09  |
| Total                                   | 375    | 100%  | 224.930.864 | 1009  |

| Credit Events •• |        |         |             |       |
|------------------|--------|---------|-------------|-------|
|                  | Number | Balance |             |       |
|                  | Amount | %       | Amount      | %     |
| 0                | 373    | 99.5%   | 223,428,587 | 99.3% |
| 1                | 2      | 0.5%    | 1,502,277   | 0.7%  |
| 2                | 0      | 0.0%    | 0           | 0.0%  |
| Total            | 275    | 1000/   | 224 020 864 | 1000/ |

#### Think Tank Series 2019-1: Time Series Charts

















#### Think Tank Series 2019-1: Current Charts