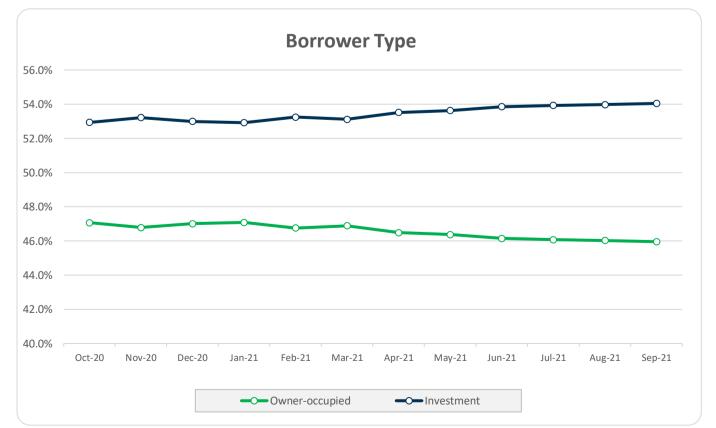

| 3      | 0.4%   | 2,337,419   | 0.5%    |  |
| Total                                   | 854    | 100%   | 466,061,533 | 100%    |  |

| Credit Events •• |        |        |             |         |  |  |
|------------------|--------|--------|-------------|---------|--|--|
|                  | Number | Number |             | Balance |  |  |
|                  | Amount | %      | Amount      | %       |  |  |
| 0                | 852    | 99.8%  | 464,835,302 | 99.7%   |  |  |
| 1                | 2      | 0.2%   | 1,226,231   | 0.3%    |  |  |
| 2                | 0      | 0.0%   | 0           | 0.0%    |  |  |
|                  |        |        |             |         |  |  |
| Total            | 854    | 100%   | 466,061,533 | 100%    |  |  |

## Thinktank...

















### **Think Tank Series 2020-1: Current Charts**