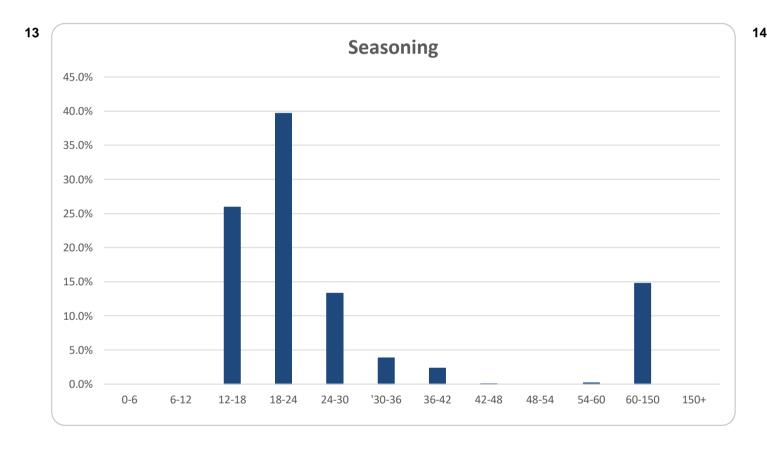

otal                                   | 854    | 100%   | 466,061,533 | 100%    |  |

| Credit Events •• |        |        |             |         |  |  |
|------------------|--------|--------|-------------|---------|--|--|
|                  | Number | Number |             | Balance |  |  |
|                  | Amount | %      | Amount      | %       |  |  |
| 0                | 852    | 99.8%  | 464,835,302 | 99.7%   |  |  |
| 1                | 2      | 0.2%   | 1,226,231   | 0.3%    |  |  |
| 2                | 0      | 0.0%   | 0           | 0.0%    |  |  |
|                  |        |        |             |         |  |  |
| Total            | 854    | 100%   | 466,061,533 | 100%    |  |  |

## Thinktank...

















### **Think Tank Series 2020-1: Current Charts**