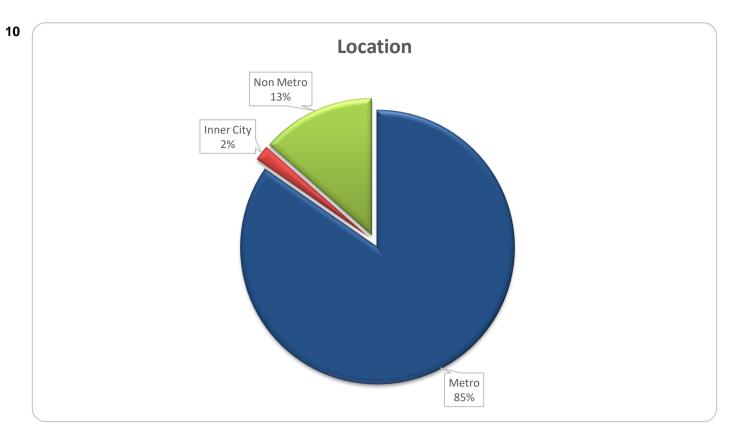

|
| Total                                   | 854    | 100%   | 466,061,533 | 100%    |  |

| Credit Events •• |        |        |             |         |  |  |
|------------------|--------|--------|-------------|---------|--|--|
|                  | Number | Number |             | Balance |  |  |
|                  | Amount | %      | Amount      | %       |  |  |
| 0                | 852    | 99.8%  | 464,835,302 | 99.7%   |  |  |
| 1                | 2      | 0.2%   | 1,226,231   | 0.3%    |  |  |
| 2                | 0      | 0.0%   | 0           | 0.0%    |  |  |
|                  |        |        |             |         |  |  |
| Total            | 854    | 100%   | 466,061,533 | 100%    |  |  |

## Thinktank...

















### **Think Tank Series 2020-1: Current Charts**