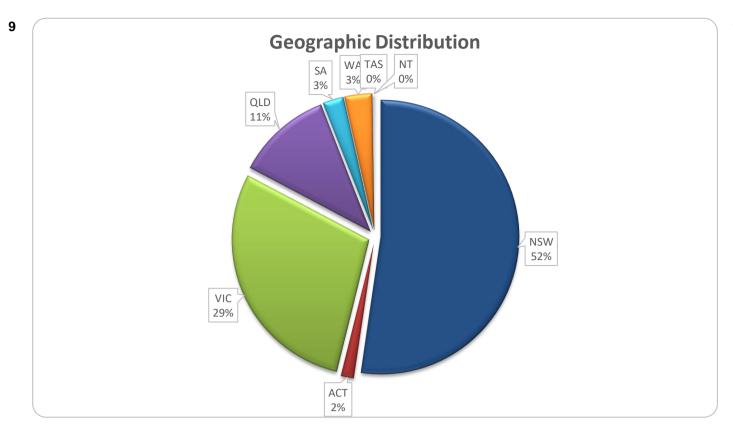

|  |
| Total                                   | 854    | 100%   | 466,061,533 | 100%    |  |

| Credit Events •• |        |        |             |         |  |  |
|------------------|--------|--------|-------------|---------|--|--|
|                  | Number | Number |             | Balance |  |  |
|                  | Amount | %      | Amount      | %       |  |  |
| 0                | 852    | 99.8%  | 464,835,302 | 99.7%   |  |  |
| 1                | 2      | 0.2%   | 1,226,231   | 0.3%    |  |  |
| 2                | 0      | 0.0%   | 0           | 0.0%    |  |  |
|                  |        |        |             |         |  |  |
| Total            | 854    | 100%   | 466,061,533 | 100%    |  |  |

## Thinktank...

















### **Think Tank Series 2020-1: Current Charts**