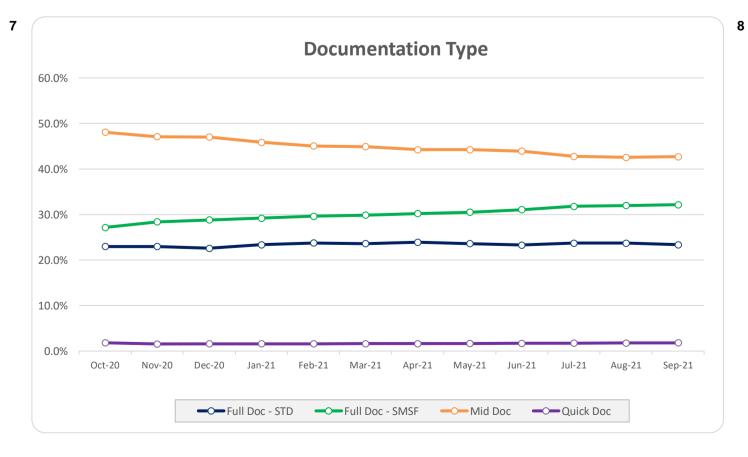

| 3      | 0.4%   | 2,337,419   | 0.5%    |  |
| Total                                   | 854    | 100%   | 466,061,533 | 100%    |  |

| Credit Events •• |        |        |             |         |  |  |
|------------------|--------|--------|-------------|---------|--|--|
|                  | Number | Number |             | Balance |  |  |
|                  | Amount | %      | Amount      | %       |  |  |
| 0                | 852    | 99.8%  | 464,835,302 | 99.7%   |  |  |
| 1                | 2      | 0.2%   | 1,226,231   | 0.3%    |  |  |
| 2                | 0      | 0.0%   | 0           | 0.0%    |  |  |
|                  |        |        |             |         |  |  |
| Total            | 854    | 100%   | 466,061,533 | 100%    |  |  |

## Thinktank...

















### **Think Tank Series 2020-1: Current Charts**