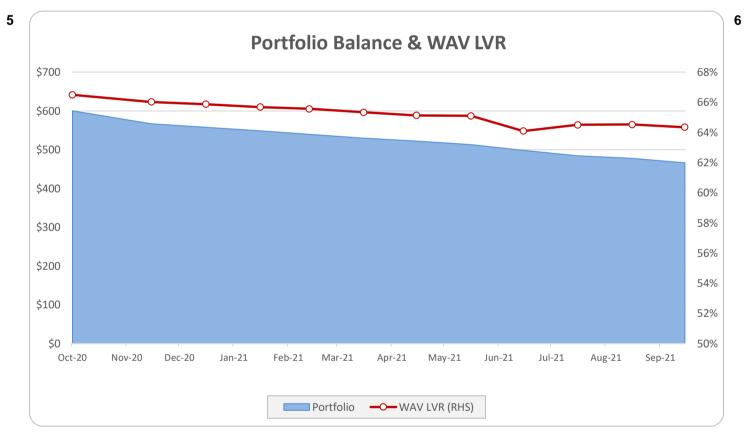

| 3      | 0.4%   | 2,337,419   | 0.5%    |  |
| Total                                   | 854    | 100%   | 466,061,533 | 100%    |  |

| Credit Events •• |        |        |             |         |  |  |
|------------------|--------|--------|-------------|---------|--|--|
|                  | Number | Number |             | Balance |  |  |
|                  | Amount | %      | Amount      | %       |  |  |
| 0                | 852    | 99.8%  | 464,835,302 | 99.7%   |  |  |
| 1                | 2      | 0.2%   | 1,226,231   | 0.3%    |  |  |
| 2                | 0      | 0.0%   | 0           | 0.0%    |  |  |
|                  |        |        |             |         |  |  |
| Total            | 854    | 100%   | 466,061,533 | 100%    |  |  |

## Thinktank...

















### **Think Tank Series 2020-1: Current Charts**