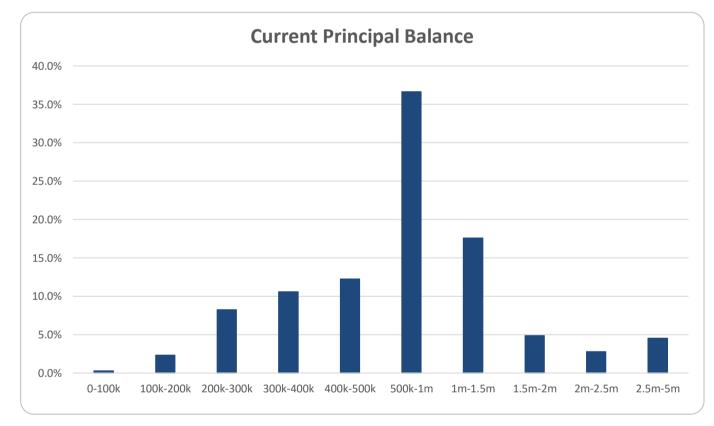

al                                   | 854    | 100%   | 466,061,533 | 100%    |  |

| Credit Events •• |        |        |             |         |  |  |
|------------------|--------|--------|-------------|---------|--|--|
|                  | Number | Number |             | Balance |  |  |
|                  | Amount | %      | Amount      | %       |  |  |
| 0                | 852    | 99.8%  | 464,835,302 | 99.7%   |  |  |
| 1                | 2      | 0.2%   | 1,226,231   | 0.3%    |  |  |
| 2                | 0      | 0.0%   | 0           | 0.0%    |  |  |
|                  |        |        |             |         |  |  |
| Total            | 854    | 100%   | 466,061,533 | 100%    |  |  |

## Thinktank...

















### **Think Tank Series 2020-1: Current Charts**