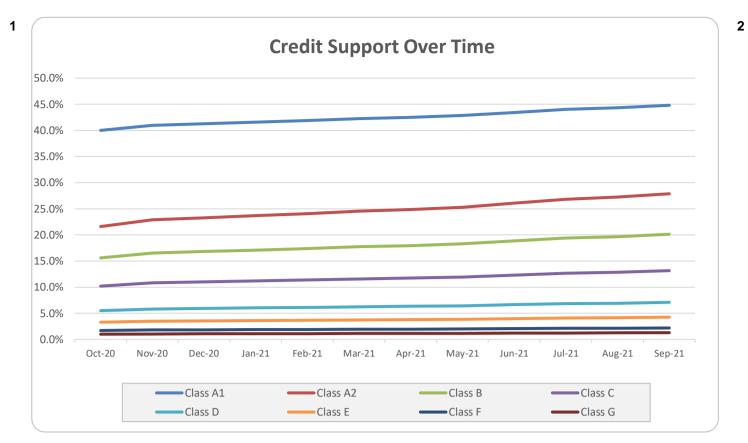

| 3      | 0.4%   | 2,337,419   | 0.5%    |  |
| Total                                   | 854    | 100%   | 466,061,533 | 100%    |  |

| Credit Events •• |        |        |             |         |  |  |
|------------------|--------|--------|-------------|---------|--|--|
|                  | Number | Number |             | Balance |  |  |
|                  | Amount | %      | Amount      | %       |  |  |
| 0                | 852    | 99.8%  | 464,835,302 | 99.7%   |  |  |
| 1                | 2      | 0.2%   | 1,226,231   | 0.3%    |  |  |
| 2                | 0      | 0.0%   | 0           | 0.0%    |  |  |
|                  |        |        |             |         |  |  |
| Total            | 854    | 100%   | 466,061,533 | 100%    |  |  |

## Thinktank...

















### **Think Tank Series 2020-1: Current Charts**