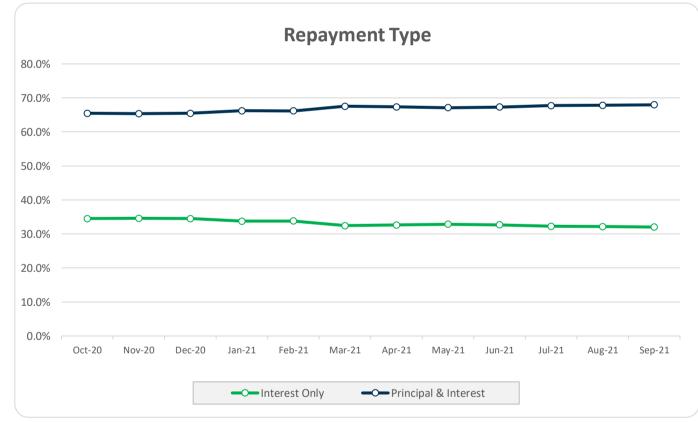

| 3      | 0.4%   | 2,337,419   | 0.5%    |  |
| Total                                   | 854    | 100%   | 466,061,533 | 100%    |  |

| Credit Events •• |        |        |             |         |  |  |
|------------------|--------|--------|-------------|---------|--|--|
|                  | Number | Number |             | Balance |  |  |
|                  | Amount | %      | Amount      | %       |  |  |
| 0                | 852    | 99.8%  | 464,835,302 | 99.7%   |  |  |
| 1                | 2      | 0.2%   | 1,226,231   | 0.3%    |  |  |
| 2                | 0      | 0.0%   | 0           | 0.0%    |  |  |
|                  |        |        |             |         |  |  |
| Total            | 854    | 100%   | 466,061,533 | 100%    |  |  |

## Thinktank...

















### **Think Tank Series 2020-1: Current Charts**