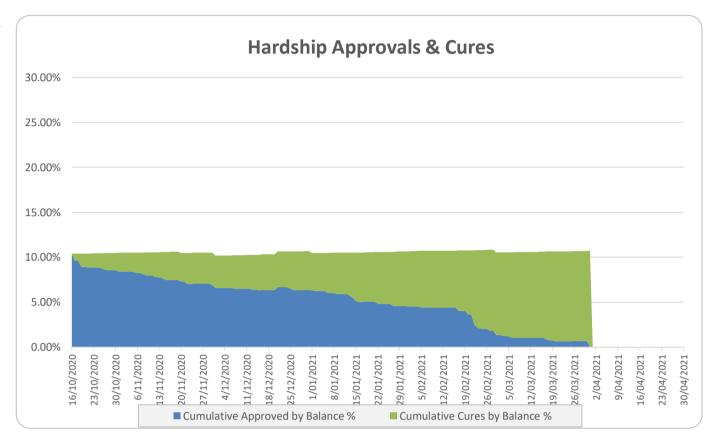

| 3      | 0.4%   | 2,337,419   | 0.5%    |  |
| Total                                   | 854    | 100%   | 466,061,533 | 100%    |  |

| Credit Events •• |        |        |             |         |  |  |
|------------------|--------|--------|-------------|---------|--|--|
|                  | Number | Number |             | Balance |  |  |
|                  | Amount | %      | Amount      | %       |  |  |
| 0                | 852    | 99.8%  | 464,835,302 | 99.7%   |  |  |
| 1                | 2      | 0.2%   | 1,226,231   | 0.3%    |  |  |
| 2                | 0      | 0.0%   | 0           | 0.0%    |  |  |
|                  |        |        |             |         |  |  |
| Total            | 854    | 100%   | 466,061,533 | 100%    |  |  |

## Thinktank...

















### **Think Tank Series 2020-1: Current Charts**