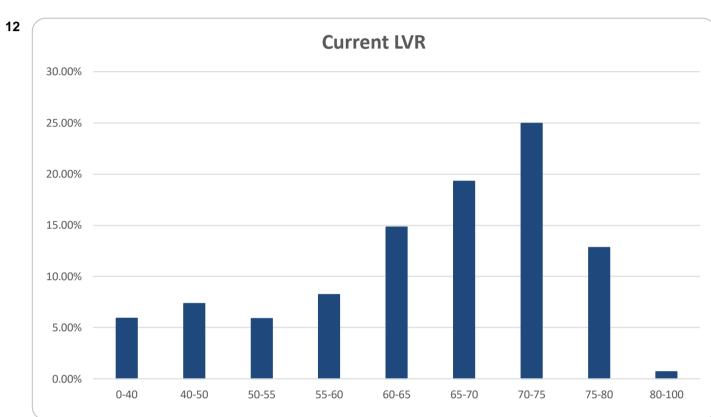

Total                                   | 854    | 100%   | 466,061,533 | 100%    |  |

| Credit Events •• |        |        |             |         |  |  |
|------------------|--------|--------|-------------|---------|--|--|
|                  | Number | Number |             | Balance |  |  |
|                  | Amount | %      | Amount      | %       |  |  |
| 0                | 852    | 99.8%  | 464,835,302 | 99.7%   |  |  |
| 1                | 2      | 0.2%   | 1,226,231   | 0.3%    |  |  |
| 2                | 0      | 0.0%   | 0           | 0.0%    |  |  |
|                  |        |        |             |         |  |  |
| Total            | 854    | 100%   | 466,061,533 | 100%    |  |  |

## Thinktank...

















### **Think Tank Series 2020-1: Current Charts**