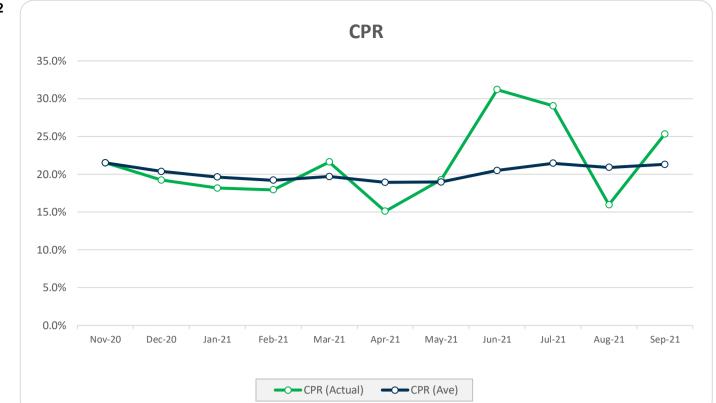

| 3      | 0.4%   | 2,337,419   | 0.5%    |  |
| Total                                   | 854    | 100%   | 466,061,533 | 100%    |  |

| Credit Events •• |        |        |             |         |  |  |
|------------------|--------|--------|-------------|---------|--|--|
|                  | Number | Number |             | Balance |  |  |
|                  | Amount | %      | Amount      | %       |  |  |
| 0                | 852    | 99.8%  | 464,835,302 | 99.7%   |  |  |
| 1                | 2      | 0.2%   | 1,226,231   | 0.3%    |  |  |
| 2                | 0      | 0.0%   | 0           | 0.0%    |  |  |
|                  |        |        |             |         |  |  |
| Total            | 854    | 100%   | 466,061,533 | 100%    |  |  |

## Thinktank...

















### **Think Tank Series 2020-1: Current Charts**