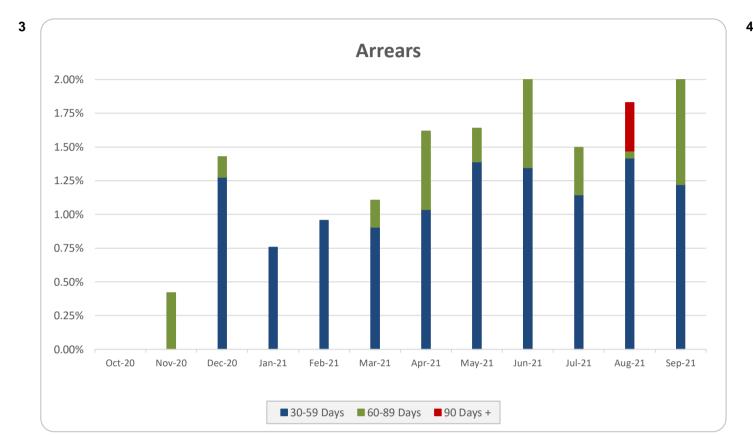

| 3      | 0.4%   | 2,337,419   | 0.5%    |  |
| Total                                   | 854    | 100%   | 466,061,533 | 100%    |  |

| Credit Events •• |        |        |             |         |  |  |
|------------------|--------|--------|-------------|---------|--|--|
|                  | Number | Number |             | Balance |  |  |
|                  | Amount | %      | Amount      | %       |  |  |
| 0                | 852    | 99.8%  | 464,835,302 | 99.7%   |  |  |
| 1                | 2      | 0.2%   | 1,226,231   | 0.3%    |  |  |
| 2                | 0      | 0.0%   | 0           | 0.0%    |  |  |
|                  |        |        |             |         |  |  |
| Total            | 854    | 100%   | 466,061,533 | 100%    |  |  |

## Thinktank...

















### **Think Tank Series 2020-1: Current Charts**