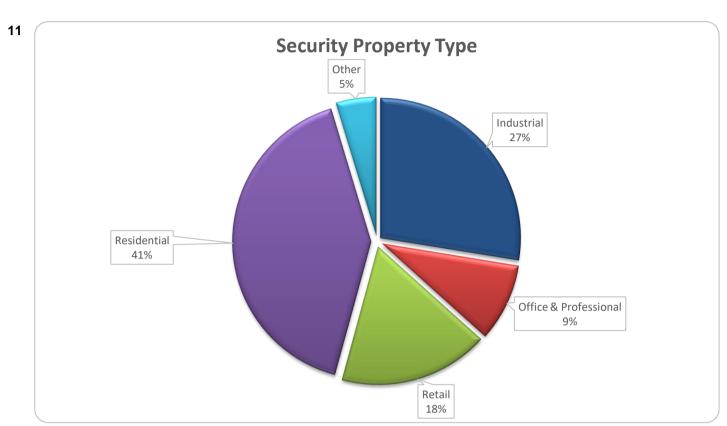

| Total                                   | 854    | 100%   | 466,061,533 | 100%    |  |

| Credit Events •• |        |        |             |         |  |  |
|------------------|--------|--------|-------------|---------|--|--|
|                  | Number | Number |             | Balance |  |  |
|                  | Amount | %      | Amount      | %       |  |  |
| 0                | 852    | 99.8%  | 464,835,302 | 99.7%   |  |  |
| 1                | 2      | 0.2%   | 1,226,231   | 0.3%    |  |  |
| 2                | 0      | 0.0%   | 0           | 0.0%    |  |  |
|                  |        |        |             |         |  |  |
| Total            | 854    | 100%   | 466,061,533 | 100%    |  |  |

## Thinktank...

















### **Think Tank Series 2020-1: Current Charts**