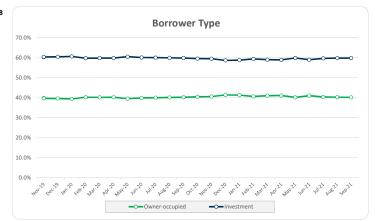

isure, Cultural & Recreational | 15     | 3.9%  | 9,928,066   | 4.2   |  |
| Wholesale                               | 0      | 0.0%  | 0           | 0.0   |  |
| Total                                   | 386    | 100%  | 236.444.304 | 100   |  |

| Credit Events •• |        |       |             |       |
|------------------|--------|-------|-------------|-------|
|                  | Number |       | Balance     |       |
|                  | Amount | %     | Amount      | %     |
| 0                | 384    | 99.5% | 234,941,050 | 99.4% |
| 1                | 2      | 0.5%  | 1,503,254   | 0.6%  |
| 2                | 0      | 0.0%  | 0           | 0.0%  |
| Total            | 386    | 100%  | 236 444 304 | 100%  |

100%

#### Think Tank Series 2019-1: Time Series Charts

















### Think Tank Series 2019-1: Current Charts