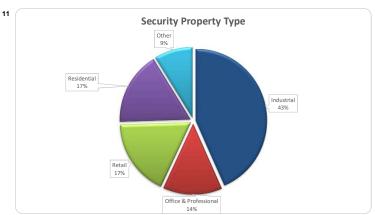

# Thinktank...

Report

# Investor Report - Think Tank Series 2019-1

Collection Period from 01-Sep-2021 to 30-Sep-2021

Payment Date of 11-Oct-2021