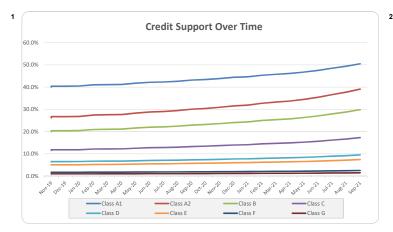

|
| Sport, Leisure, Cultural & Recreational | 15     | 3.9%  | 9,928,066   | 4.2   |  |
| Wholesale                               | 0      | 0.0%  | 0           | 0.0   |  |
| Total                                   | 386    | 100%  | 236.444.304 | 100   |  |

| Credit Events •• |        |       |             |       |
|------------------|--------|-------|-------------|-------|
|                  | Number |       | Balance     |       |
|                  | Amount | %     | Amount      | %     |
| 0                | 384    | 99.5% | 234,941,050 | 99.4% |
| 1                | 2      | 0.5%  | 1,503,254   | 0.6%  |
| 2                | 0      | 0.0%  | 0           | 0.0%  |
| Total            | 386    | 100%  | 236 444 304 | 100%  |

100%

#### Think Tank Series 2019-1: Time Series Charts

















### Think Tank Series 2019-1: Current Charts