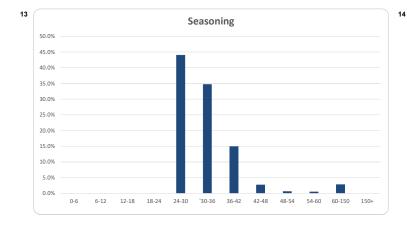

066   | 4.2   |  |
| Wholesale                               | 0      | 0.0%  | 0           | 0.0   |  |
| Total                                   | 386    | 100%  | 236.444.304 | 100   |  |

| Credit Events •• |        |       |             |       |
|------------------|--------|-------|-------------|-------|
|                  | Number |       | Balance     |       |
|                  | Amount | %     | Amount      | %     |
| 0                | 384    | 99.5% | 234,941,050 | 99.4% |
| 1                | 2      | 0.5%  | 1,503,254   | 0.6%  |
| 2                | 0      | 0.0%  | 0           | 0.0%  |
| Total            | 386    | 100%  | 236 444 304 | 100%  |

100%

#### Think Tank Series 2019-1: Time Series Charts

















### Think Tank Series 2019-1: Current Charts