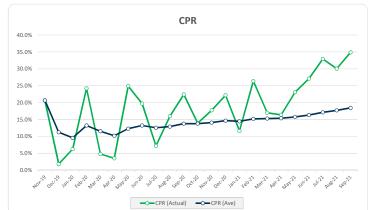

| Sport, Leisure, Cultural & Recreational | 15     | 3.9%  | 9,928,066   | 4.2   |  |
| Wholesale                               | 0      | 0.0%  | 0           | 0.0   |  |
| Total                                   | 386    | 100%  | 236.444.304 | 100   |  |

| Credit Events •• |        |       |             |       |
|------------------|--------|-------|-------------|-------|
|                  | Number |       | Balance     |       |
|                  | Amount | %     | Amount      | %     |
| 0                | 384    | 99.5% | 234,941,050 | 99.4% |
| 1                | 2      | 0.5%  | 1,503,254   | 0.6%  |
| 2                | 0      | 0.0%  | 0           | 0.0%  |
| Total            | 386    | 100%  | 236 444 304 | 100%  |

100%

#### Think Tank Series 2019-1: Time Series Charts

















### Think Tank Series 2019-1: Current Charts