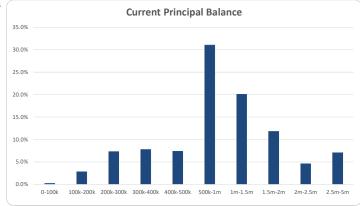

6   | 4.2   |  |
| Wholesale                               | 0      | 0.0%  | 0           | 0.0   |  |
| Total                                   | 386    | 100%  | 236.444.304 | 100   |  |

| Credit Events •• |        |       |             |       |
|------------------|--------|-------|-------------|-------|
|                  | Number |       | Balance     |       |
|                  | Amount | %     | Amount      | %     |
| 0                | 384    | 99.5% | 234,941,050 | 99.4% |
| 1                | 2      | 0.5%  | 1,503,254   | 0.6%  |
| 2                | 0      | 0.0%  | 0           | 0.0%  |
| Total            | 386    | 100%  | 236 444 304 | 100%  |

100%

#### Think Tank Series 2019-1: Time Series Charts

















### Think Tank Series 2019-1: Current Charts