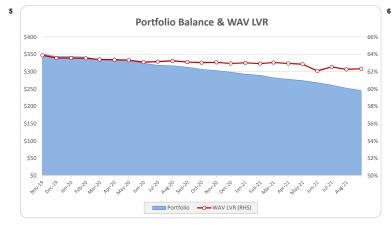

rt, Leisure, Cultural & Recreational | 15     | 3.9%  | 9,928,066   | 4.2   |  |
| Wholesale                               | 0      | 0.0%  | 0           | 0.0   |  |
| Total                                   | 386    | 100%  | 236.444.304 | 100   |  |

| Credit Events •• |        |       |             |       |
|------------------|--------|-------|-------------|-------|
|                  | Number |       | Balance     |       |
|                  | Amount | %     | Amount      | %     |
| 0                | 384    | 99.5% | 234,941,050 | 99.4% |
| 1                | 2      | 0.5%  | 1,503,254   | 0.6%  |
| 2                | 0      | 0.0%  | 0           | 0.0%  |
| Total            | 386    | 100%  | 236 444 304 | 100%  |

100%

#### Think Tank Series 2019-1: Time Series Charts

















### Think Tank Series 2019-1: Current Charts