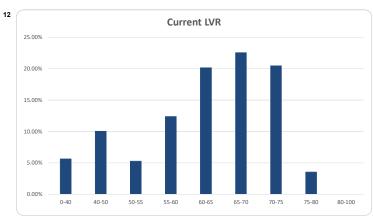

# Thinktank...

Report

# Investor Report - Think Tank Series 2019-1

Collection Period from 01-Sep-2021 to 30-Sep-2021

Payment Date of 11-Oct-2021