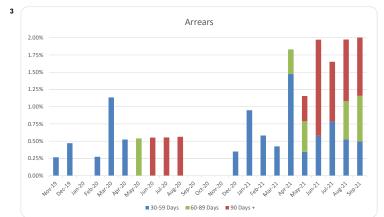

Sport, Leisure, Cultural & Recreational | 15     | 3.9%  | 9,928,066   | 4.2   |  |
| Wholesale                               | 0      | 0.0%  | 0           | 0.0   |  |
| Total                                   | 386    | 100%  | 236.444.304 | 100   |  |

| Credit Events •• |        |       |             |       |
|------------------|--------|-------|-------------|-------|
|                  | Number |       | Balance     |       |
|                  | Amount | %     | Amount      | %     |
| 0                | 384    | 99.5% | 234,941,050 | 99.4% |
| 1                | 2      | 0.5%  | 1,503,254   | 0.6%  |
| 2                | 0      | 0.0%  | 0           | 0.0%  |
| Total            | 386    | 100%  | 236 444 304 | 100%  |

100%

#### Think Tank Series 2019-1: Time Series Charts

















### Think Tank Series 2019-1: Current Charts