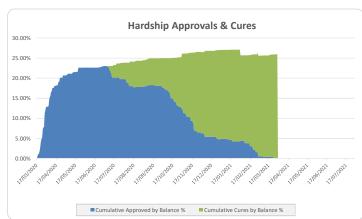

port, Leisure, Cultural & Recreational | 15     | 3.9%  | 9,928,066   | 4.2   |  |
| Wholesale                               | 0      | 0.0%  | 0           | 0.0   |  |
| Total                                   | 386    | 100%  | 236.444.304 | 100   |  |

| Credit Events •• |        |       |             |       |
|------------------|--------|-------|-------------|-------|
|                  | Number |       | Balance     |       |
|                  | Amount | %     | Amount      | %     |
| 0                | 384    | 99.5% | 234,941,050 | 99.4% |
| 1                | 2      | 0.5%  | 1,503,254   | 0.6%  |
| 2                | 0      | 0.0%  | 0           | 0.0%  |
| Total            | 386    | 100%  | 236 444 304 | 100%  |

100%

#### Think Tank Series 2019-1: Time Series Charts

















### Think Tank Series 2019-1: Current Charts