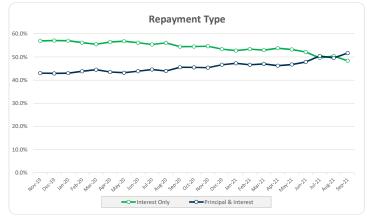

, Leisure, Cultural & Recreational | 15     | 3.9%  | 9,928,066   | 4.2   |  |
| Wholesale                               | 0      | 0.0%  | 0           | 0.0   |  |
| Total                                   | 386    | 100%  | 236.444.304 | 100   |  |

| Credit Events •• |        |       |             |       |
|------------------|--------|-------|-------------|-------|
|                  | Number |       | Balance     |       |
|                  | Amount | %     | Amount      | %     |
| 0                | 384    | 99.5% | 234,941,050 | 99.4% |
| 1                | 2      | 0.5%  | 1,503,254   | 0.6%  |
| 2                | 0      | 0.0%  | 0           | 0.0%  |
| Total            | 386    | 100%  | 236 444 304 | 100%  |

100%

#### Think Tank Series 2019-1: Time Series Charts

















### Think Tank Series 2019-1: Current Charts