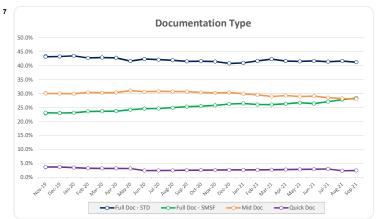

Leisure, Cultural & Recreational | 15     | 3.9%  | 9,928,066   | 4.2   |  |
| Wholesale                               | 0      | 0.0%  | 0           | 0.0   |  |
| Total                                   | 386    | 100%  | 236.444.304 | 100   |  |

| Credit Events •• |        |       |             |       |
|------------------|--------|-------|-------------|-------|
|                  | Number |       | Balance     |       |
|                  | Amount | %     | Amount      | %     |
| 0                | 384    | 99.5% | 234,941,050 | 99.4% |
| 1                | 2      | 0.5%  | 1,503,254   | 0.6%  |
| 2                | 0      | 0.0%  | 0           | 0.0%  |
| Total            | 386    | 100%  | 236 444 304 | 100%  |

100%

#### Think Tank Series 2019-1: Time Series Charts

















### Think Tank Series 2019-1: Current Charts