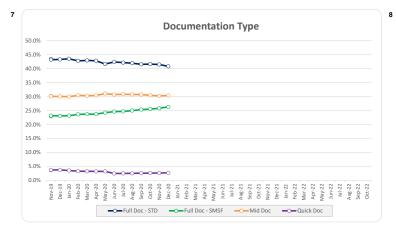

| 2      | 100.0%   | 0.5%             | 1,020,643   | 100.0%   | 0.3%                   |
| Payment Missed (hardship application received / approved) |        |          |                  |             |          |                        |
| Request Received                                          |        | 0.0%     | 0.0%             | -           | 0.0%     | 0.0%                   |
| Hardship Approved                                         | 15     | 100.0%   | 3.6%             | 11,657,149  | 100.0%   | 4.0%                   |
| Total                                                     | 15     | 100.0%   | 3.6%             | 11.657.149  | 100.0%   | 4.0%                   |

292,135,648

411

#### Think Tank Series 2019-1: Time Series Charts