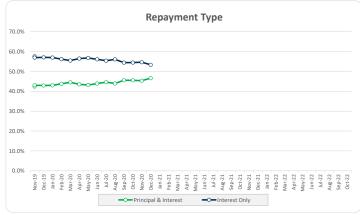

| 2      | 100.0%   | 0.5%             | 1,020,643   | 100.0%   | 0.3%                   |
| Payment Missed (hardship application received / approved) |        |          |                  |             |          |                        |
| Request Received                                          |        | 0.0%     | 0.0%             | -           | 0.0%     | 0.0%                   |
| Hardship Approved                                         | 15     | 100.0%   | 3.6%             | 11,657,149  | 100.0%   | 4.0%                   |
| Total                                                     | 15     | 100.0%   | 3.6%             | 11.657.149  | 100.0%   | 4.0%                   |

292,135,648

411

#### Think Tank Series 2019-1: Time Series Charts