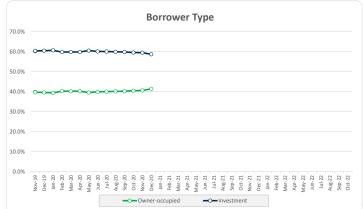

| 2      | 100.0%   | 0.5%             | 1,020,643   | 100.0%   | 0.3%                   |
| Payment Missed (hardship application received / approved) |        |          |                  |             |          |                        |
| Request Received                                          |        | 0.0%     | 0.0%             | -           | 0.0%     | 0.0%                   |
| Hardship Approved                                         | 15     | 100.0%   | 3.6%             | 11,657,149  | 100.0%   | 4.0%                   |
| Total                                                     | 15     | 100.0%   | 3.6%             | 11.657.149  | 100.0%   | 4.0%                   |

292,135,648

411

#### Think Tank Series 2019-1: Time Series Charts