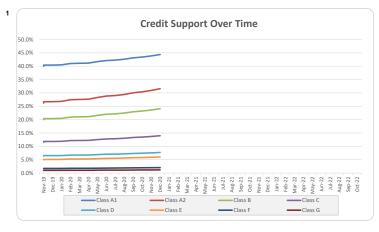

# Thinktank...

Report 1

# Investor Report - Think Tank Series 2019-1

Collection Period from 01-Dec-2020 to 31-Dec-2020

Payment Date of 11-Jan-2021