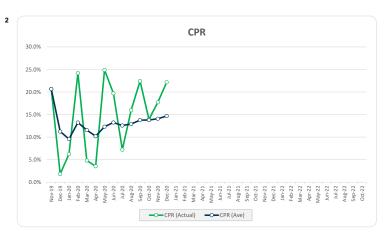

# Thinktank...

Report 1

# Investor Report - Think Tank Series 2019-1

Collection Period from 01-Dec-2020 to 31-Dec-2020

Payment Date of 11-Jan-2021