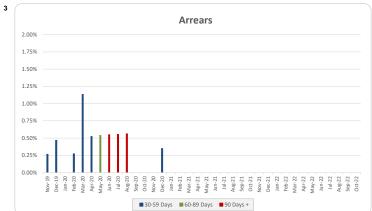

# Thinktank...

Report 1

# Investor Report - Think Tank Series 2019-1

Collection Period from 01-Dec-2020 to 31-Dec-2020

Payment Date of 11-Jan-2021