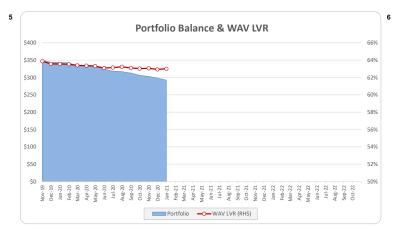

| 2      | 100.0%   | 0.5%             | 1,020,643   | 100.0%   | 0.3%                   |
| Payment Missed (hardship application received / approved) |        |          |                  |             |          |                        |
| Request Received                                          |        | 0.0%     | 0.0%             | -           | 0.0%     | 0.0%                   |
| Hardship Approved                                         | 15     | 100.0%   | 3.6%             | 11,657,149  | 100.0%   | 4.0%                   |
| Total                                                     | 15     | 100.0%   | 3.6%             | 11.657.149  | 100.0%   | 4.0%                   |

292,135,648

411

#### Think Tank Series 2019-1: Time Series Charts