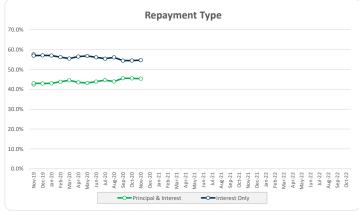

| -         | 0.0%          | 0.0%             | -           | 0.0%         | 0.0%            |
| Payment Missed (hardship application received / approved) |           |               |                  |             |              |                 |
| Request Received                                          | -         | 0.0%          | 0.0%             | -           | 0.0%         | 0.0%            |
| Hardship Approved                                         | 21        | 100.0%        | 5.0%             | 17,213,008  | 100.0%       | 5.8%            |
| Total                                                     | 21        | 100.0%        | 5.0%             | 17,213,008  | 100.0%       | 5.8%            |

416

298,261,872

#### Think Tank Series 2019-1: Time Series Charts

















### Think Tank Series 2019-1: Current Charts