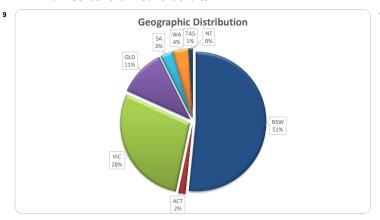

| 0.0%         | 0.0%            |
| Payment Missed (hardship application received / approved) |           |               |                  |             |              |                 |
| Request Received                                          | -         | 0.0%          | 0.0%             | -           | 0.0%         | 0.0%            |
| Hardship Approved                                         | 21        | 100.0%        | 5.0%             | 17,213,008  | 100.0%       | 5.8%            |
| Total                                                     | 21        | 100.0%        | 5.0%             | 17,213,008  | 100.0%       | 5.8%            |

416

298,261,872

#### Think Tank Series 2019-1: Time Series Charts

















### Think Tank Series 2019-1: Current Charts