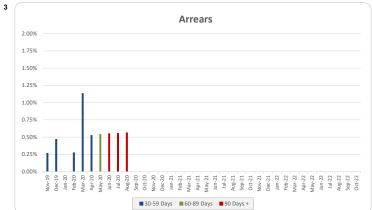

| -         | 0.0%          | 0.0%             | -           | 0.0%         | 0.0%            |
| Payment Missed (hardship application received / approved) |           |               |                  |             |              |                 |
| Request Received                                          | -         | 0.0%          | 0.0%             | -           | 0.0%         | 0.0%            |
| Hardship Approved                                         | 21        | 100.0%        | 5.0%             | 17,213,008  | 100.0%       | 5.8%            |
| Total                                                     | 21        | 100.0%        | 5.0%             | 17,213,008  | 100.0%       | 5.8%            |

416

298,261,872

#### Think Tank Series 2019-1: Time Series Charts

















### Think Tank Series 2019-1: Current Charts