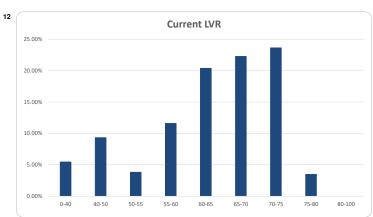

| 0.0%         | 0.0%            |
| Payment Missed (hardship application received / approved) |           |               |                  |             |              |                 |
| Request Received                                          | -         | 0.0%          | 0.0%             | -           | 0.0%         | 0.0%            |
| Hardship Approved                                         | 21        | 100.0%        | 5.0%             | 17,213,008  | 100.0%       | 5.8%            |
| Total                                                     | 21        | 100.0%        | 5.0%             | 17,213,008  | 100.0%       | 5.8%            |

416

298,261,872

#### Think Tank Series 2019-1: Time Series Charts

















### Think Tank Series 2019-1: Current Charts