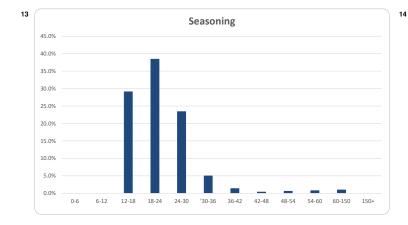

| 0.0%         | 0.0%            |
| Payment Missed (hardship application received / approved) |           |               |                  |             |              |                 |
| Request Received                                          | -         | 0.0%          | 0.0%             | -           | 0.0%         | 0.0%            |
| Hardship Approved                                         | 21        | 100.0%        | 5.0%             | 17,213,008  | 100.0%       | 5.8%            |
| Total                                                     | 21        | 100.0%        | 5.0%             | 17,213,008  | 100.0%       | 5.8%            |

416

298,261,872

#### Think Tank Series 2019-1: Time Series Charts

















### Think Tank Series 2019-1: Current Charts