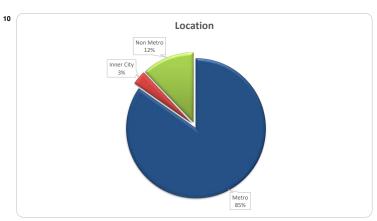

| 0.0%         | 0.0%            |
| Payment Missed (hardship application received / approved) |           |               |                  |             |              |                 |
| Request Received                                          | -         | 0.0%          | 0.0%             | -           | 0.0%         | 0.0%            |
| Hardship Approved                                         | 21        | 100.0%        | 5.0%             | 17,213,008  | 100.0%       | 5.8%            |
| Total                                                     | 21        | 100.0%        | 5.0%             | 17,213,008  | 100.0%       | 5.8%            |

416

298,261,872

#### Think Tank Series 2019-1: Time Series Charts

















### Think Tank Series 2019-1: Current Charts