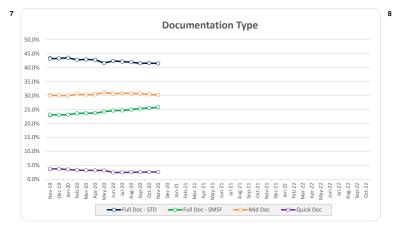

-         | 0.0%          | 0.0%             | -           | 0.0%         | 0.0%            |
| Payment Missed (hardship application received / approved) |           |               |                  |             |              |                 |
| Request Received                                          | -         | 0.0%          | 0.0%             | -           | 0.0%         | 0.0%            |
| Hardship Approved                                         | 21        | 100.0%        | 5.0%             | 17,213,008  | 100.0%       | 5.8%            |
| Total                                                     | 21        | 100.0%        | 5.0%             | 17,213,008  | 100.0%       | 5.8%            |

416

298,261,872

#### Think Tank Series 2019-1: Time Series Charts

















### Think Tank Series 2019-1: Current Charts