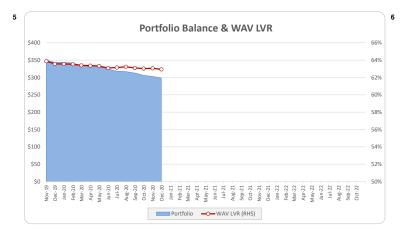

| -         | 0.0%          | 0.0%             | -           | 0.0%         | 0.0%            |
| Payment Missed (hardship application received / approved) |           |               |                  |             |              |                 |
| Request Received                                          | -         | 0.0%          | 0.0%             | -           | 0.0%         | 0.0%            |
| Hardship Approved                                         | 21        | 100.0%        | 5.0%             | 17,213,008  | 100.0%       | 5.8%            |
| Total                                                     | 21        | 100.0%        | 5.0%             | 17,213,008  | 100.0%       | 5.8%            |

416

298,261,872

#### Think Tank Series 2019-1: Time Series Charts

















### Think Tank Series 2019-1: Current Charts