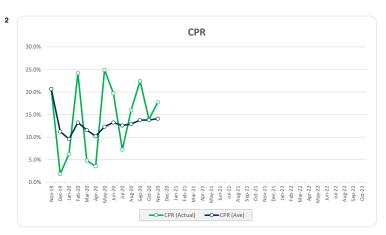

| -         | 0.0%          | 0.0%             | -           | 0.0%         | 0.0%            |
| Payment Missed (hardship application received / approved) |           |               |                  |             |              |                 |
| Request Received                                          | -         | 0.0%          | 0.0%             | -           | 0.0%         | 0.0%            |
| Hardship Approved                                         | 21        | 100.0%        | 5.0%             | 17,213,008  | 100.0%       | 5.8%            |
| Total                                                     | 21        | 100.0%        | 5.0%             | 17,213,008  | 100.0%       | 5.8%            |

416

298,261,872

#### Think Tank Series 2019-1: Time Series Charts

















### Think Tank Series 2019-1: Current Charts