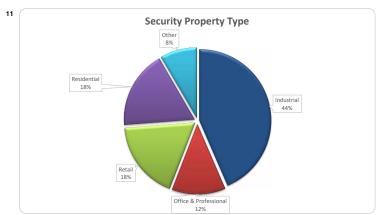

| 0.0%         | 0.0%            |
| Payment Missed (hardship application received / approved) |           |               |                  |             |              |                 |
| Request Received                                          | -         | 0.0%          | 0.0%             | -           | 0.0%         | 0.0%            |
| Hardship Approved                                         | 21        | 100.0%        | 5.0%             | 17,213,008  | 100.0%       | 5.8%            |
| Total                                                     | 21        | 100.0%        | 5.0%             | 17,213,008  | 100.0%       | 5.8%            |

416

298,261,872

#### Think Tank Series 2019-1: Time Series Charts

















### Think Tank Series 2019-1: Current Charts