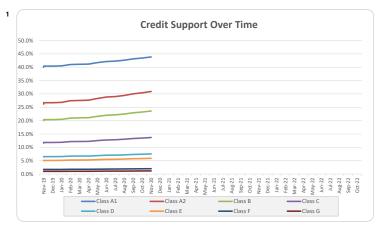

| -         | 0.0%          | 0.0%             | -           | 0.0%         | 0.0%            |
| Payment Missed (hardship application received / approved) |           |               |                  |             |              |                 |
| Request Received                                          | -         | 0.0%          | 0.0%             | -           | 0.0%         | 0.0%            |
| Hardship Approved                                         | 21        | 100.0%        | 5.0%             | 17,213,008  | 100.0%       | 5.8%            |
| Total                                                     | 21        | 100.0%        | 5.0%             | 17,213,008  | 100.0%       | 5.8%            |

416

298,261,872

#### Think Tank Series 2019-1: Time Series Charts

















### Think Tank Series 2019-1: Current Charts