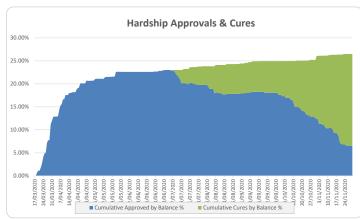

| -         | 0.0%          | 0.0%             | -           | 0.0%         | 0.0%            |
| Payment Missed (hardship application received / approved) |           |               |                  |             |              |                 |
| Request Received                                          | -         | 0.0%          | 0.0%             | -           | 0.0%         | 0.0%            |
| Hardship Approved                                         | 21        | 100.0%        | 5.0%             | 17,213,008  | 100.0%       | 5.8%            |
| Total                                                     | 21        | 100.0%        | 5.0%             | 17,213,008  | 100.0%       | 5.8%            |

416

298,261,872

#### Think Tank Series 2019-1: Time Series Charts

















### Think Tank Series 2019-1: Current Charts