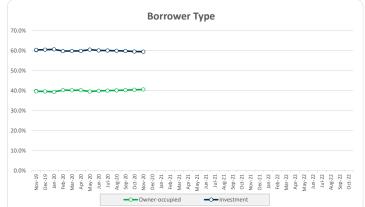

| 0.0%          | 0.0%             | -           | 0.0%         | 0.0%            |
| Payment Missed (hardship application received / approved) |           |               |                  |             |              |                 |
| Request Received                                          | -         | 0.0%          | 0.0%             | -           | 0.0%         | 0.0%            |
| Hardship Approved                                         | 21        | 100.0%        | 5.0%             | 17,213,008  | 100.0%       | 5.8%            |
| Total                                                     | 21        | 100.0%        | 5.0%             | 17,213,008  | 100.0%       | 5.8%            |

416

298,261,872

#### Think Tank Series 2019-1: Time Series Charts

















### Think Tank Series 2019-1: Current Charts