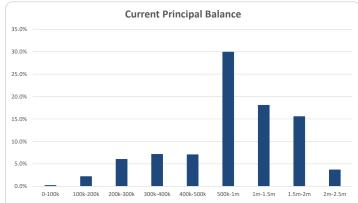

0.0%         | 0.0%            |
| Payment Missed (hardship application received / approved) |           |               |                  |             |              |                 |
| Request Received                                          | -         | 0.0%          | 0.0%             | -           | 0.0%         | 0.0%            |
| Hardship Approved                                         | 21        | 100.0%        | 5.0%             | 17,213,008  | 100.0%       | 5.8%            |
| Total                                                     | 21        | 100.0%        | 5.0%             | 17,213,008  | 100.0%       | 5.8%            |

416

298,261,872

#### Think Tank Series 2019-1: Time Series Charts

















### Think Tank Series 2019-1: Current Charts