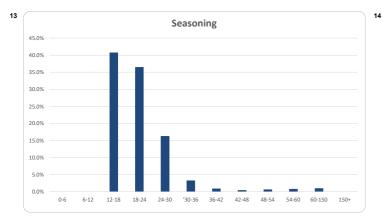

|          |                  |             |          |                        |
| Request Received                                          | -                | 0.0%     | 0.0%             | -           | 0.0%     | 0.0%                   |
| Hardship Approved                                         | 59               | 100.0%   | 13.9%            | 52,601,950  | 100.0%   | 17.2%                  |
| Total                                                     | EO               | 100.0%   | 12 0%            | E2 601 0E0  | 100.0%   | 17 20/                 |

100.0%

59

425

Total

Total Portfolio (no. of facilities)

13.9%

52,601,950

306,252,051

100.0%

17.2%

#### Think Tank Series 2019-1: Time Series Charts

















#### Think Tank Series 2019-1: Current Charts