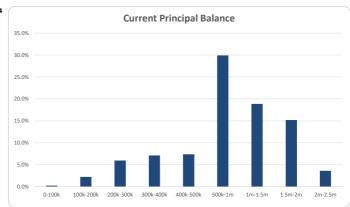

|          |                  |             |          |                        |
| Request Received                                          | -                | 0.0%     | 0.0%             | -           | 0.0%     | 0.0%                   |
| Hardship Approved                                         | 59               | 100.0%   | 13.9%            | 52,601,950  | 100.0%   | 17.2%                  |
| Total                                                     | EO               | 100.0%   | 12 0%            | E2 601 0E0  | 100.0%   | 17 20/                 |

100.0%

59

425

Total

Total Portfolio (no. of facilities)

13.9%

52,601,950

306,252,051

100.0%

17.2%

#### Think Tank Series 2019-1: Time Series Charts

















#### Think Tank Series 2019-1: Current Charts