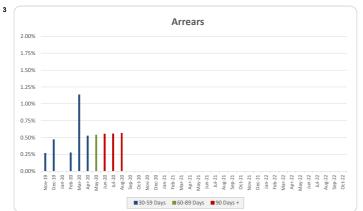

t Missed (hardship application received / approved) |                  |          |                  |             |          |                        |
| Request Received                                          | -                | 0.0%     | 0.0%             | -           | 0.0%     | 0.0%                   |
| Hardship Approved                                         | 59               | 100.0%   | 13.9%            | 52,601,950  | 100.0%   | 17.2%                  |
| Total                                                     | EO               | 100.0%   | 12 0%            | E2 601 0E0  | 100.0%   | 17 20/                 |

100.0%

59

425

Total

Total Portfolio (no. of facilities)

13.9%

52,601,950

306,252,051

100.0%

17.2%

#### Think Tank Series 2019-1: Time Series Charts

















#### Think Tank Series 2019-1: Current Charts