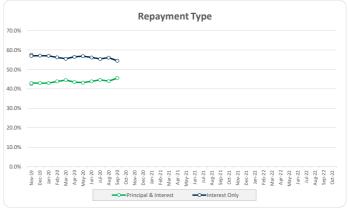

ed (hardship application received / approved) |                  |          |                  |             |          |                        |
| Request Received                                          | -                | 0.0%     | 0.0%             | -           | 0.0%     | 0.0%                   |
| Hardship Approved                                         | 59               | 100.0%   | 13.9%            | 52,601,950  | 100.0%   | 17.2%                  |
| Total                                                     | EO               | 100.0%   | 12 0%            | E2 601 0E0  | 100.0%   | 17 20/                 |

100.0%

59

425

Total

Total Portfolio (no. of facilities)

13.9%

52,601,950

306,252,051

100.0%

17.2%

#### Think Tank Series 2019-1: Time Series Charts

















#### Think Tank Series 2019-1: Current Charts