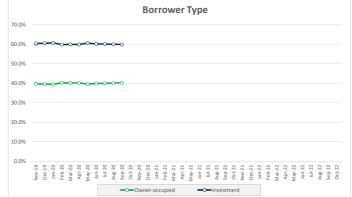

hardship application received / approved) |                  |          |                  |             |          |                        |
| Request Received                                          | -                | 0.0%     | 0.0%             | -           | 0.0%     | 0.0%                   |
| Hardship Approved                                         | 59               | 100.0%   | 13.9%            | 52,601,950  | 100.0%   | 17.2%                  |
| Total                                                     | EO               | 100.0%   | 12 0%            | E2 601 0E0  | 100.0%   | 17 20/                 |

100.0%

59

425

Total

Total Portfolio (no. of facilities)

13.9%

52,601,950

306,252,051

100.0%

17.2%

#### Think Tank Series 2019-1: Time Series Charts

















#### Think Tank Series 2019-1: Current Charts