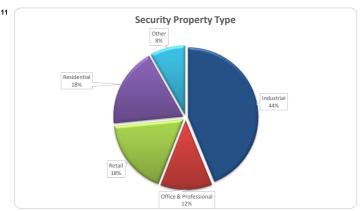

|          |                  |             |          |                        |
| Request Received                                          | -                | 0.0%     | 0.0%             | -           | 0.0%     | 0.0%                   |
| Hardship Approved                                         | 59               | 100.0%   | 13.9%            | 52,601,950  | 100.0%   | 17.2%                  |
| Total                                                     | EO               | 100.0%   | 12 0%            | E2 601 0E0  | 100.0%   | 17 20/                 |

100.0%

59

425

Total

Total Portfolio (no. of facilities)

13.9%

52,601,950

306,252,051

100.0%

17.2%

#### Think Tank Series 2019-1: Time Series Charts

















#### Think Tank Series 2019-1: Current Charts