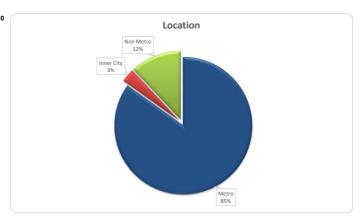

|          |                  |             |          |                        |
| Request Received                                          | -                | 0.0%     | 0.0%             | -           | 0.0%     | 0.0%                   |
| Hardship Approved                                         | 59               | 100.0%   | 13.9%            | 52,601,950  | 100.0%   | 17.2%                  |
| Total                                                     | EO               | 100.0%   | 12 0%            | E2 601 0E0  | 100.0%   | 17 20/                 |

100.0%

59

425

Total

Total Portfolio (no. of facilities)

13.9%

52,601,950

306,252,051

100.0%

17.2%

#### Think Tank Series 2019-1: Time Series Charts

















#### Think Tank Series 2019-1: Current Charts