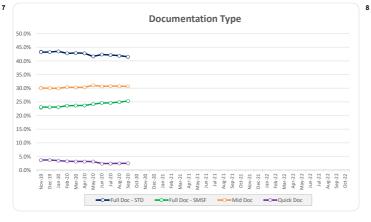

(hardship application received / approved) |                  |          |                  |             |          |                        |
| Request Received                                          | -                | 0.0%     | 0.0%             | -           | 0.0%     | 0.0%                   |
| Hardship Approved                                         | 59               | 100.0%   | 13.9%            | 52,601,950  | 100.0%   | 17.2%                  |
| Total                                                     | EO               | 100.0%   | 12 0%            | E2 601 0E0  | 100.0%   | 17 20/                 |

100.0%

59

425

Total

Total Portfolio (no. of facilities)

13.9%

52,601,950

306,252,051

100.0%

17.2%

#### Think Tank Series 2019-1: Time Series Charts

















#### Think Tank Series 2019-1: Current Charts