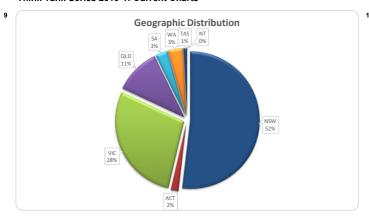

|          |                  |             |          |                        |
| Request Received                                          | -                | 0.0%     | 0.0%             | -           | 0.0%     | 0.0%                   |
| Hardship Approved                                         | 59               | 100.0%   | 13.9%            | 52,601,950  | 100.0%   | 17.2%                  |
| Total                                                     | EO               | 100.0%   | 12 0%            | E2 601 0E0  | 100.0%   | 17 20/                 |

100.0%

59

425

Total

Total Portfolio (no. of facilities)

13.9%

52,601,950

306,252,051

100.0%

17.2%

#### Think Tank Series 2019-1: Time Series Charts

















#### Think Tank Series 2019-1: Current Charts