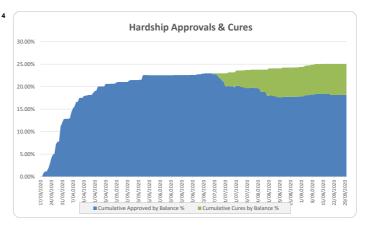

Missed (hardship application received / approved) |                  |          |                  |             |          |                        |
| Request Received                                          | -                | 0.0%     | 0.0%             | -           | 0.0%     | 0.0%                   |
| Hardship Approved                                         | 59               | 100.0%   | 13.9%            | 52,601,950  | 100.0%   | 17.2%                  |
| Total                                                     | EO               | 100.0%   | 12 0%            | E2 601 0E0  | 100.0%   | 17 20/                 |

100.0%

59

425

Total

Total Portfolio (no. of facilities)

13.9%

52,601,950

306,252,051

100.0%

17.2%

#### Think Tank Series 2019-1: Time Series Charts

















#### Think Tank Series 2019-1: Current Charts