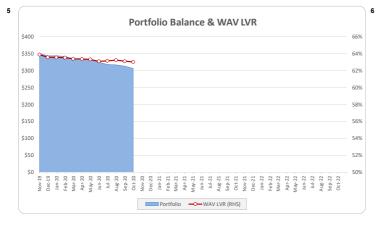

ssed (hardship application received / approved) |                  |          |                  |             |          |                        |
| Request Received                                          | -                | 0.0%     | 0.0%             | -           | 0.0%     | 0.0%                   |
| Hardship Approved                                         | 59               | 100.0%   | 13.9%            | 52,601,950  | 100.0%   | 17.2%                  |
| Total                                                     | EO               | 100.0%   | 12 0%            | E2 601 0E0  | 100.0%   | 17 20/                 |

100.0%

59

425

Total

Total Portfolio (no. of facilities)

13.9%

52,601,950

306,252,051

100.0%

17.2%

#### Think Tank Series 2019-1: Time Series Charts

















#### Think Tank Series 2019-1: Current Charts