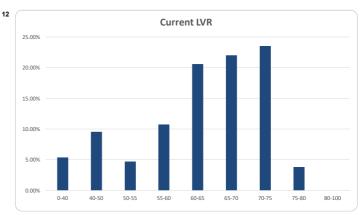

|          |                  |             |          |                        |
| Request Received                                          | -                | 0.0%     | 0.0%             | -           | 0.0%     | 0.0%                   |
| Hardship Approved                                         | 59               | 100.0%   | 13.9%            | 52,601,950  | 100.0%   | 17.2%                  |
| Total                                                     | EO               | 100.0%   | 12 0%            | E2 601 0E0  | 100.0%   | 17 20/                 |

100.0%

59

425

Total

Total Portfolio (no. of facilities)

13.9%

52,601,950

306,252,051

100.0%

17.2%

#### Think Tank Series 2019-1: Time Series Charts

















#### Think Tank Series 2019-1: Current Charts