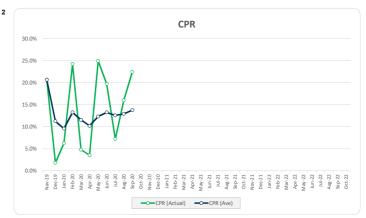

ent Missed (hardship application received / approved) |                  |          |                  |             |          |                        |
| Request Received                                          | -                | 0.0%     | 0.0%             | -           | 0.0%     | 0.0%                   |
| Hardship Approved                                         | 59               | 100.0%   | 13.9%            | 52,601,950  | 100.0%   | 17.2%                  |
| Total                                                     | EO               | 100.0%   | 12 0%            | E2 601 0E0  | 100.0%   | 17 20/                 |

100.0%

59

425

Total

Total Portfolio (no. of facilities)

13.9%

52,601,950

306,252,051

100.0%

17.2%

#### Think Tank Series 2019-1: Time Series Charts

















#### Think Tank Series 2019-1: Current Charts