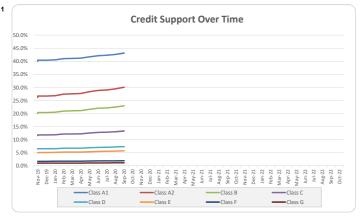

yment Missed (hardship application received / approved) |                  |          |                  |             |          |                        |
| Request Received                                          | -                | 0.0%     | 0.0%             | -           | 0.0%     | 0.0%                   |
| Hardship Approved                                         | 59               | 100.0%   | 13.9%            | 52,601,950  | 100.0%   | 17.2%                  |
| Total                                                     | EO               | 100.0%   | 12 0%            | E2 601 0E0  | 100.0%   | 17 20/                 |

100.0%

59

425

Total

Total Portfolio (no. of facilities)

13.9%

52,601,950

306,252,051

100.0%

17.2%

#### Think Tank Series 2019-1: Time Series Charts

















#### Think Tank Series 2019-1: Current Charts