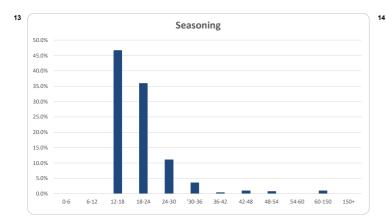

|      |        | Number |       | Balance     |       |
|------|--------|--------|-------|-------------|-------|
|      |        | Amount | %     | Amount      | %     |
| 0.0  | <= 6   | 0      | 0.0%  | 0           | 0.0%  |
| > 6  | <= 12  | 0      | 0.0%  | 0           | 0.0%  |
| > 12 | <= 18  | 230    | 50.0% | 145,759,088 | 46.6% |
| > 18 | <= 24  | 151    | 32.8% | 112,154,620 | 35.9% |
| > 24 | <= 30  | 54     | 11.7% | 34,511,559  | 11.0% |
| > 30 | <= 36  | 12     | 2.6%  | 11,071,034  | 3.5%  |
| > 36 | <= 42  | 3      | 0.7%  | 1,163,717   | 0.4%  |
| > 42 | <= 48  | 4      | 0.9%  | 2,887,277   | 0.9%  |
| > 48 | <= 54  | 1      | 0.2%  | 2,291,211   | 0.7%  |
| > 54 | <= 60  | 0      | 0.0%  | 0           | 0.0%  |
| > 60 | <= 300 | 5      | 1.1%  | 2,863,528   | 0.9%  |