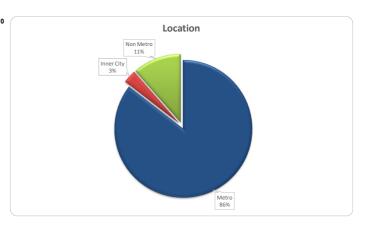

| Property Location |        |        |             |         |  |
|-------------------|--------|--------|-------------|---------|--|
|                   | Number | Number |             | Balance |  |
|                   | Amount | %      | Amount      | %       |  |
| Metro             | 388    | 84.3%  | 267,260,570 | 85.5%   |  |
| Non metro         | 59     | 12.8%  | 35,796,989  | 11.4%   |  |
| Inner City        | 13     | 2.8%   | 9,644,474   | 3.1%    |  |
|                   |        |        |             |         |  |
| Total             | 460    | 100%   | 312,702,034 | 100%    |  |