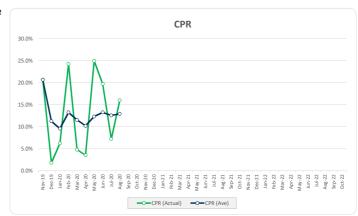

### d. Arrears

| Current Period      | 30 - 59 Days | 60 - 89 Days | 90 + Days | Total     |
|---------------------|--------------|--------------|-----------|-----------|
| No. of Loans        | 0            | 0            | 1         | 1         |
| Balance Outstanding | 0            | 0            | 1,763,075 | 1,763,075 |
| % Portfolio Balance | 0.00%        | 0.00%        | 99.44%    | 99.44%    |

| . ,   | ·      | Number |       | Balance     |       |
|-------|--------|--------|-------|-------------|-------|
|       |        | Amount | %     | Amount      | %     |
| 0     | <= 30  | 459    | 99.8% | 310,938,959 | 99.4% |
| > 30  | <= 60  | 0      | 0.0%  | 0           | 0.0%  |
| > 60  | <= 90  | 0      | 0.0%  | 0           | 0.0%  |
| > 90  | <= 120 | 0      | 0.0%  | 0           | 0.0%  |
| > 120 | <= 150 | 1      | 0.2%  | 1,763,075   | 0.6%  |
| > 150 |        | 0      | 0.0%  | 0           | 0.0%  |
| Total |        | 460    | 100%  | 312,702,034 | 100%  |