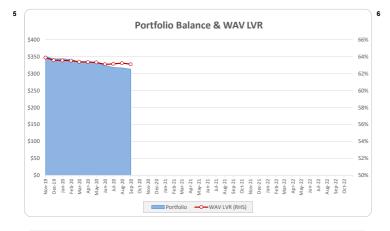

## **Stratification Tables** 31/08/2020

Total

| Summary                        |                   |
|--------------------------------|-------------------|
| Loans                          | 460               |
| Facilities                     | 429               |
| Borrower Groups                | 404               |
| Balance                        | \$<br>312,702,034 |
| Avg Loan Balance               | \$<br>679,787     |
| Max Loan Balance               | \$<br>3,042,000   |
| Avg Facility Balance           | \$<br>728,909     |
| Max Facility Balance           | \$<br>3,042,000   |
| Avg Group Balance              | \$<br>774,015     |
| Max Group Balance              | \$<br>3,042,000   |
| WA Current LVR                 | 63.1%             |
| Max Current LVR                | 80.0%             |
| WA Yield                       | 5.77%             |
| WA Seasoning (months)          | 20.5              |
| % IO                           | 56.1%             |
| % Investor                     | 59.9%             |
| % SMSF                         | 24.9%             |
| WA Interest Cover (UnStressed) | 2.67              |