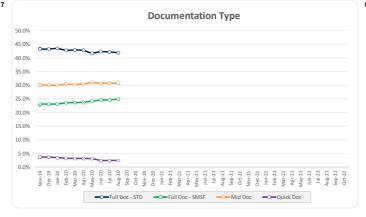

| Income Verification |        |        |             |         |  |  |
|---------------------|--------|--------|-------------|---------|--|--|
|                     | Number | Number |             | Balance |  |  |
|                     | Amount | %      | Amount      | %       |  |  |
| Full Doc            | 158    | 34.3%  | 131,031,538 | 41.9%   |  |  |
| Mid Doc             | 137    | 29.8%  | 96,025,693  | 30.7%   |  |  |
| Quick Doc           | 19     | 4.1%   | 7,706,939   | 2.5%    |  |  |
| SMSF                | 146    | 31.7%  | 77,937,864  | 24.9%   |  |  |
| SMSF NR             | 0      | 0.0%   | 0           | 0.0%    |  |  |
|                     |        |        |             |         |  |  |
| Total               | 460    | 100%   | 312,702,034 | 100%    |  |  |