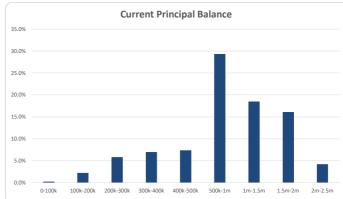

| Current Loa | n Balance    |        |        |             |         |  |
|-------------|--------------|--------|--------|-------------|---------|--|
|             |              | Number | Number |             | Balance |  |
|             |              | Amount | %      | Amount      | %       |  |
| 0           | <= 100,000   | 13     | 2.8%   | 555,287     | 0.2%    |  |
| > 100,000   | <= 200,000   | 41     | 8.9%   | 6,792,179   | 2.2%    |  |
| > 200,000   | <= 300,000   | 72     | 15.7%  | 17,982,470  | 5.8%    |  |
| > 300,000   | <= 400,000   | 62     | 13.5%  | 21,599,069  | 6.9%    |  |
| > 400,000   | <= 500,000   | 51     | 11.1%  | 22,912,045  | 7.3%    |  |
| > 500,000   | <= 1,000,000 | 129    | 28.0%  | 91,565,419  | 29.3%   |  |
| > 1,000,000 | <= 1,500,000 | 47     | 10.2%  | 57,676,152  | 18.4%   |  |
| > 1,500,000 | <= 2,000,000 | 28     | 6.1%   | 50,129,949  | 16.0%   |  |
| > 2,000,000 | <= 2,500,000 | 6      | 1.3%   | 12,976,826  | 4.1%    |  |
| > 2,500,000 | <= 5,000,000 | 11     | 2.4%   | 30,512,638  | 9.8%    |  |
| Total       |              | 460    | 100%   | 312,702,034 | 100%    |  |