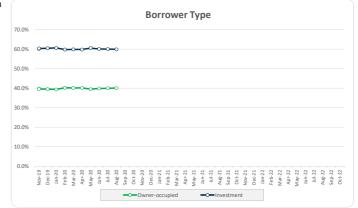

## **Stratification Tables** 31/08/2020

Total

| Summary                        |                   |
|--------------------------------|-------------------|
| Loans                          | 460               |
| Facilities                     | 429               |
| Borrower Groups                | 404               |
| Balance                        | \$<br>312,702,034 |
| Avg Loan Balance               | \$<br>679,787     |
| Max Loan Balance               | \$<br>3,042,000   |
| Avg Facility Balance           | \$<br>728,909     |
| Max Facility Balance           | \$<br>3,042,000   |
| Avg Group Balance              | \$<br>774,015     |
| Max Group Balance              | \$<br>3,042,000   |
| WA Current LVR                 | 63.1%             |
| Max Current LVR                | 80.0%             |
| WA Yield                       | 5.77%             |
| WA Seasoning (months)          | 20.5              |
| % IO                           | 56.1%             |
| % Investor                     | 59.9%             |
| % SMSF                         | 24.9%             |
| WA Interest Cover (UnStressed) | 2.67              |