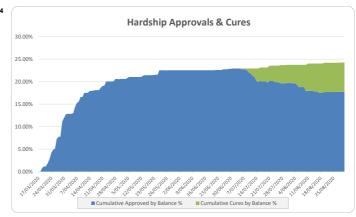

460

460

| Think Tank Hardships and Arrears Summary |            |
|------------------------------------------|------------|
| Date                                     | 31/08/2020 |
|                                          |            |

| BNYTCAL ATF Think Tank series 2019-1 Trust                |        |          |             |          |
|-----------------------------------------------------------|--------|----------|-------------|----------|
| Loan Status                                               | Number | % Number | Amount      | % Amount |
| Current Loans (<=30 days arrears)                         | 369    | 86.0%    | 258,355,935 | 82.6%    |
| Loans in Arrears (non-hardship)                           | 1      | 0.2%     | 1,763,075   | 0.6%     |
| Payment Missed (hardship application received / approved) | 59     | 13.8%    | 52,583,024  | 16.8%    |
| Total Portfolio (no. of facilities)                       | 429    | 100.0%   | 312,702,034 | 100.0%   |

| BNYTCAL ATF Think Tank series 2019-1 Trust |                  |          |           |            |            |                        |
|--------------------------------------------|------------------|----------|-----------|------------|------------|------------------------|
|                                            | % Number / Total |          |           |            | % Amount / |                        |
| Hardship Breakdown (excluding Withdrawn)   | Number           | % Number | Portfolio | Amount     | % Amount   | <b>Total Portfolio</b> |
| Request Enquiry                            | -                | 0.0%     | 0.0%      | -          | 0.0%       | 0.0%                   |
| Request Received                           | -                | 0.0%     | 0.0%      | -          | 0.0%       | 0.0%                   |
| Hardship Approved                          | 61               | 100.0%   | 14.2%     | 55,550,108 | 100.0%     | 17.8%                  |
| Total (no. of facilities)                  | 61               | 100.0%   | 14.2%     | 55,550,108 | 100.0%     | 17.8%                  |
| Hardship Approved after Notified Cures     | 60               |          | 14.0%     | 54,895,830 |            | 17.6%                  |
| Withdrawn Applications                     | 13               |          | 3.0%      | 9,227,432  |            | 3.0%                   |