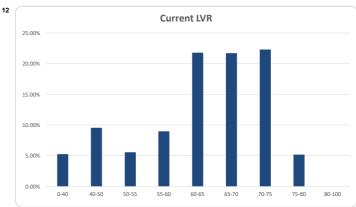

| Current G | iroup LVR |        |        |            |         |  |  |
|-----------|-----------|--------|--------|------------|---------|--|--|
|           |           | Num    | Number |            | Balance |  |  |
|           |           | Amount | %      | Amount     | %       |  |  |
| 0%        | <= 40%    | 33     | 8.2%   | 16,316,830 | 5.2%    |  |  |
| > 40%     | <= 50%    | 42     | 10.4%  | 29,737,314 | 9.5%    |  |  |
| > 50%     | <= 55%    | 20     | 5.0%   | 17,310,791 | 5.5%    |  |  |
| > 55%     | <= 60%    | 33     | 8.2%   | 27,942,830 | 8.9%    |  |  |
| > 60%     | <= 65%    | 79     | 19.6%  | 68,018,876 | 21.8%   |  |  |
| > 65%     | <= 70%    | 94     | 23.3%  | 67,738,496 | 21.7%   |  |  |
| > 70%     | <= 75%    | 84     | 20.8%  | 69,590,311 | 22.3%   |  |  |
| > 75%     | <= 80%    | 19     | 4.7%   | 16,046,587 | 5.1%    |  |  |
| > 80%     | <= 85%    | 0      | 0.0%   | 0          | 0.0%    |  |  |
| > 85%     | <= 100%   | 0      | 0.0%   | 0          | 0.0%    |  |  |