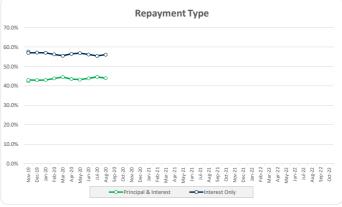

| Payment Type |        |   |         |   |
|--------------|--------|---|---------|---|
|              | Number |   | Balance |   |
|              | Amount | % | Amount  | % |

| Interest Ra | ates     |        |        |            |       |
|-------------|----------|--------|--------|------------|-------|
|             |          | Number | Number |            |       |
|             |          | Amount | %      | Amount     | %     |
| 0           | <= 5.0%  | 39     | 8.5%   | 29,608,033 | 9.5%  |
| > 5.0%      | <= 5.5%  | 90     | 19.6%  | 63,463,789 | 20.3% |
| > 5.5%      | <= 6.0%  | 143    | 31.1%  | 98,212,317 | 31.4% |
| > 6.0%      | <= 6.5%  | 147    | 32.0%  | 95,003,564 | 30.4% |
| > 6.5%      | <= 7.0%  | 37     | 8.0%   | 22,419,769 | 7.2%  |
| > 7.0%      | <= 7.5%  | 4      | 0.9%   | 3,994,561  | 1.3%  |
| > 7.5%      | <= 8.0%  | 0      | 0.0%   | 0          | 0.0%  |
| > 8.0%      | <= 8.5%  | 0      | 0.0%   | 0          | 0.0%  |
| > 8.5%      | <= 9.0%  | 0      | 0.0%   | 0          | 0.0%  |
| > 9.0%      | <= 13.0% | 0      | 0.0%   | 0          | 0.0%  |

| IO Term Remaining (yrs)       0     <= 1     26     5.7%     20,763,044     6.6%       > 1     <= 2     43     9.3%     29,596,069     9.5%       > 2     <= 3     34     7.4%     27,637,774     8.8%       > 3     <= 4     113     24.6%     97,318,597     31.1%       > 4     <= 5     0     0.0%     0     0.0% |           |                 |     |       |             |       |
|-----------------------------------------------------------------------------------------------------------------------------------------------------------------------------------------------------------------------------------------------------------------------------------------------------------------------|-----------|-----------------|-----|-------|-------------|-------|
| 0     <= 1                                                                                                                                                                                                                                                                                                            | P&I       |                 | 244 | 53.0% | 137,386,550 | 43.9% |
| > 1       <= 2                                                                                                                                                                                                                                                                                                        | IO Term F | Remaining (yrs) |     |       |             |       |
| > 2       <= 3                                                                                                                                                                                                                                                                                                        | 0         | <= 1            | 26  | 5.7%  | 20,763,044  | 6.6%  |
| > 3       <= 4                                                                                                                                                                                                                                                                                                        | > 1       | <= 2            | 43  | 9.3%  | 29,596,069  | 9.5%  |
| > 4 <= 5 0 0.0% 0 0.0%                                                                                                                                                                                                                                                                                                | > 2       | <= 3            | 34  | 7.4%  | 27,637,774  | 8.8%  |
|                                                                                                                                                                                                                                                                                                                       | > 3       | <= 4            | 113 | 24.6% | 97,318,597  | 31.1% |
| Total 460 100% 312,702,034 100%                                                                                                                                                                                                                                                                                       | > 4       | <= 5            | 0   | 0.0%  | 0           | 0.0%  |
| Total 460 100% 312,702,034 100%                                                                                                                                                                                                                                                                                       |           |                 |     |       |             |       |
|                                                                                                                                                                                                                                                                                                                       | Total     |                 | 460 | 100%  | 312,702,034 | 100%  |