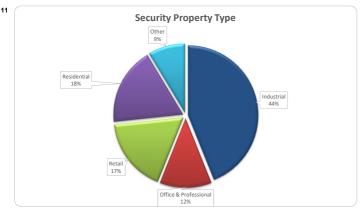

| Property Type       |        |        |             |         |  |
|---------------------|--------|--------|-------------|---------|--|
|                     | Number | Number |             | Balance |  |
|                     | Amount | %      | Amount      | %       |  |
| Retail              | 81     | 17.6%  | 54,044,365  | 17.3%   |  |
| Industrial          | 220    | 47.8%  | 137,409,420 | 43.9%   |  |
| Office              | 51     | 11.1%  | 35,160,399  | 11.2%   |  |
| Professional Suites | 7      | 1.5%   | 2,670,461   | 0.9%    |  |
| Commercial Other    | 12     | 2.6%   | 18,609,922  | 6.0%    |  |
| Vacant Land         | 0      | 0.0%   | 0           | 0.0%    |  |
| Rural               | 5      | 1.1%   | 8,265,015   | 2.6%    |  |
| Residential         | 84     | 18.3%  | 56,542,452  | 18.1%   |  |
| Total               | 460    | 100%   | 312,702,034 | 100%    |  |