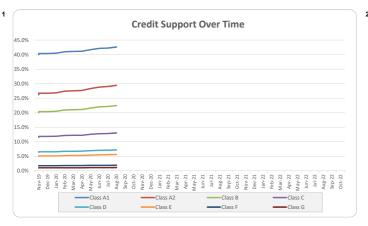

### b. Repayments

Principal received on Mortgage Loans during Collection Period
CPR (%)
4,578,613.82

| c. Threshold Rate Test (a)                                                         | Required | Current | Test  |    |
|------------------------------------------------------------------------------------|----------|---------|-------|----|
| WA Interest Rate on the Purchased Receivables to make Required Payments plus 0.25% | 2.63%    |         | 5.77% | OK |
| Test (b) Bank Bill Rate plus 4.50%                                                 | 4.59%    |         | 5.77% | OK |