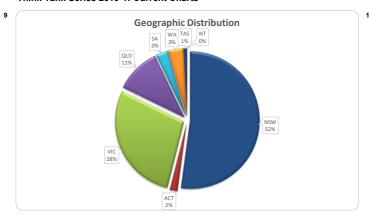

| Property State |        |        |             |         |  |  |
|----------------|--------|--------|-------------|---------|--|--|
|                | Number | Number |             | Balance |  |  |
|                | Amount | %      | Amount      | %       |  |  |
| NSW            | 212    | 46.1%  | 162,970,501 | 52.1%   |  |  |
| ACT            | 12     | 2.6%   | 5,563,984   | 1.8%    |  |  |
| VIC            | 137    | 29.8%  | 88,707,584  | 28.4%   |  |  |
| QLD            | 58     | 12.6%  | 33,187,156  | 10.6%   |  |  |
| SA             | 13     | 2.8%   | 8,885,522   | 2.8%    |  |  |
| WA             | 22     | 4.8%   | 10,875,700  | 3.5%    |  |  |
| TAS            | 6      | 1.3%   | 2,511,588   | 0.8%    |  |  |
| NT             | 0      | 0.0%   | 0           | 0.0%    |  |  |
| Total          | 460    | 100%   | 312.702.034 | 100%    |  |  |