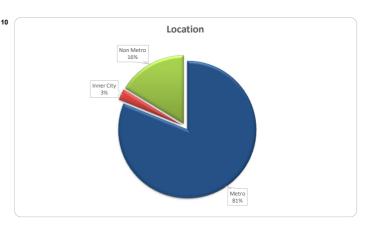

| Property Location |        |       |             |       |
|-------------------|--------|-------|-------------|-------|
|                   | Number |       | Balance     |       |
|                   | Amount | %     | Amount      | %     |
| Metro             | 289    | 79.0% | 189,816,111 | 81.2% |
| Non metro         | 65     | 17.8% | 38,127,022  | 16.3% |
| Inner City        | 12     | 3.3%  | 5,950,652   | 2.5%  |
| Total             | 366    | 100%  | 233,893,785 | 100%  |