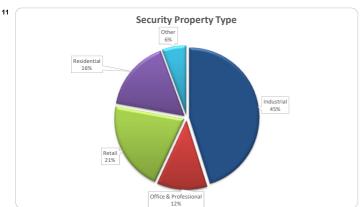

| Property Type       |        |        |             |         |  |
|---------------------|--------|--------|-------------|---------|--|
|                     | Number | Number |             | Balance |  |
|                     | Amount | %      | Amount      | %       |  |
| Retail              | 76     | 20.8%  | 49,060,931  | 21.0%   |  |
| Industrial          | 169    | 46.2%  | 105,610,120 | 45.2%   |  |
| Office              | 57     | 15.6%  | 25,232,380  | 10.8%   |  |
| Professional Suites | 7      | 1.9%   | 2,289,872   | 1.0%    |  |
| Commercial Other    | 14     | 3.8%   | 13,122,211  | 5.6%    |  |
| Vacant Land         | 0      | 0.0%   | 0           | 0.0%    |  |
| Rural               | 0      | 0.0%   | 0           | 0.0%    |  |
| Residential         | 43     | 11.7%  | 38,578,272  | 16.5%   |  |
| Total               | 366    | 100%   | 233,893,785 | 100%    |  |