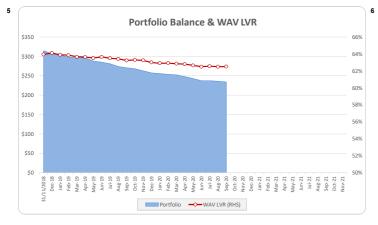

### Stratification Tables 30/09/2020

Total

| Summary                        |                   |
|--------------------------------|-------------------|
| Loans                          | 366               |
| Facilities                     | 331               |
| Borrower Groups                | 311               |
| Balance                        | \$<br>233,893,785 |
| Avg Loan Balance               | \$<br>639,054     |
| Max Loan Balance               | \$<br>3,000,000   |
| Avg Facility Balance           | \$<br>706,628     |
| Max Facility Balance           | \$<br>3,000,000   |
| Avg Group Balance              | \$<br>752,070     |
| Max Group Balance              | \$<br>3,000,000   |
| WA Current LVR                 | 62.5%             |
| Max Current LVR                | 77.1%             |
| WA Yield                       | 5.82%             |
| WA Seasoning (months)          | 34.9              |
| % IO                           | 58.8%             |
| % Investor                     | 62.5%             |
| % SMSF                         | 20.5%             |
| WA Interest Cover (UnStressed) | 2.40              |