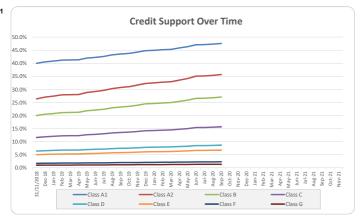

## Think Tank Series 2018-1 Cashfow Asset Report

|                   |                                             |                               |                        | Tank Series 2            |                   |                 | NCES                |                     |                       |                            |
|-------------------|---------------------------------------------|-------------------------------|------------------------|--------------------------|-------------------|-----------------|---------------------|---------------------|-----------------------|----------------------------|
| NOTE              | Beginning<br>Collection                     | Drawings                      | Principal              | End of<br>Collection     | Closing<br>Credit | Closing<br>Bond | Opening             | Closing             | Interest Due          | Interest Daid              |
| NOTE Class Redraw | Period 0.00                                 | 0.00                          | Repaid<br>0.00         | Period<br>0.00           | Support           | Factor          | Charge-Offs<br>0.00 | Charge-Offs<br>0.00 | (inc accrued)<br>0.00 | Interest Paid 0.0          |
| Class A1          | 123,758,956.06                              | 0.00                          | 1,708,072.52           | 122,050,883.54           | 47.6%             | 64.6%           | 0.00                | 0.00                | 172,516.59            | 172,516.                   |
| Class A1          | 28,052,030.03                               |                               | 387,163.10             | 27,664,866.93            | 35.7%             | 64.6%           | 0.00                | 0.00                | 50,170.86             | 50,170.8                   |
| Class B           |                                             |                               | •                      |                          | 27.1%             | 100.0%          | 0.00                | 0.00                | •                     | 43,125.8                   |
|                   | 20,160,000.00                               |                               | 0.00                   | 20,160,000.00            |                   |                 |                     |                     | 43,125.83             |                            |
| Class C           | 26,460,000.00                               |                               | 0.00                   | 26,460,000.00            | 15.7%             | 100.0%          | 0.00                | 0.00                | 77,480.68             | 77,480.                    |
| Class D           | 16,380,000.00                               |                               | 0.00                   | 16,380,000.00            | 8.7%              | 100.0%          | 0.00                | 0.00                | 62,324.78             | 62,324.                    |
| Class E           | 4,410,000.00                                |                               | 0.00                   | 4,410,000.00             |                   | 100.0%          | 0.00                | 0.00                | 23,545.78             | 23,545.                    |
| Class F           | 10,390,000.00                               |                               | 0.00                   | 10,390,000.00            | 2.3%              | 100.0%          | 0.00                | 0.00                | 63,672.20             | 63,672.                    |
| Class G           | 2,210,000.00                                |                               | 0.00                   | 2,210,000.00             | 1.4%              | 100.0%          | 0.00                | 0.00                | 17,612.19             | 17,612.                    |
| Class H           | 3,150,000.00                                |                               | 0.00                   | 3,150,000.00             | N/A               | 100.0%          | 0.00                | 0.00                | 32,007.45             | 32,007.                    |
| I. GENERAL        |                                             | _                             |                        |                          |                   |                 |                     |                     |                       |                            |
|                   | Current Payment I                           |                               |                        |                          |                   |                 |                     |                     |                       | 12-Oct-                    |
|                   | Collection Period (                         | ,                             |                        |                          |                   |                 |                     |                     |                       | 1-Sep-<br>30-Sep-          |
|                   | Collection Period (<br>Interest Period (sta |                               |                        |                          |                   |                 |                     |                     |                       | 30-Seр-<br>10-Seр-         |
|                   | Interest Period (sta                        | ,                             |                        |                          |                   |                 |                     |                     |                       | 11-Oct                     |
|                   | Days in Interest Pe                         |                               |                        |                          |                   |                 |                     |                     |                       | 11-001                     |
|                   | Next Payment Dat                            |                               |                        |                          |                   |                 |                     |                     |                       | 10-Nov                     |
| . COLLECTIO       | ONS                                         |                               |                        |                          |                   |                 |                     |                     |                       |                            |
| . OOLLLOTTO       | a. Total Available                          |                               |                        |                          |                   |                 |                     |                     |                       |                            |
|                   | Interest on Mortga                          | -                             |                        |                          |                   |                 |                     |                     |                       | 1,010,542                  |
|                   | Early Repayment I                           | Fees                          |                        |                          |                   |                 |                     |                     |                       | 14,136                     |
|                   | Principal Draws                             |                               |                        |                          |                   |                 |                     |                     |                       | 0                          |
|                   | Liquidity Draws                             |                               |                        |                          |                   |                 |                     |                     |                       | 0                          |
|                   | Other Income (1)                            |                               |                        |                          |                   |                 |                     |                     |                       | 900,325.                   |
|                   | Total Available Inc                         |                               | a. bank account intere | est, funds received from | the Forbearanc    | e SPV etc       |                     |                     |                       | 1,925,004.                 |
|                   |                                             |                               | ,                      |                          |                   |                 |                     |                     |                       |                            |
|                   | b. Total Principa                           | -                             |                        |                          |                   |                 |                     |                     |                       | 0.055.405                  |
|                   | Principal Received                          |                               |                        |                          |                   |                 |                     |                     |                       | 2,355,485.                 |
|                   | Principal from the of Other Principal       | sale of Mortgage              | Loans                  |                          |                   |                 |                     |                     |                       | 0.<br>0.                   |
|                   | Total Principal Col                         | lections                      |                        |                          |                   |                 |                     |                     |                       | 2,355,485.                 |
|                   | ,                                           |                               |                        |                          |                   |                 |                     |                     |                       | , ,                        |
| 3. PRINCIPAL      | DRAW                                        |                               |                        |                          |                   |                 |                     |                     |                       |                            |
|                   | Opening Balance                             |                               |                        |                          |                   |                 |                     |                     |                       | 0.                         |
|                   | Plus Additional Pri                         |                               |                        |                          |                   |                 |                     |                     |                       | 0.                         |
|                   | Less Repayment of                           | of Principal Draws            |                        |                          |                   |                 |                     |                     |                       | 0.                         |
|                   | Closing Balance                             |                               |                        |                          |                   |                 |                     |                     |                       | 0.0                        |
| 4. SUMMARY        | INCOME WATERFA                              |                               |                        |                          |                   |                 |                     |                     |                       |                            |
|                   | Senior Expenses -                           |                               | e) (Inclusive)         |                          |                   |                 |                     |                     |                       | 94,332                     |
|                   | Liquidity Draw repa                         |                               |                        |                          |                   |                 |                     |                     |                       | 0.                         |
|                   | Class Redraw Inte                           | erest                         |                        |                          |                   |                 |                     |                     |                       | 0.                         |
|                   | Class A1 Interest                           |                               |                        |                          |                   |                 |                     |                     |                       | 172,516                    |
|                   | Class A2 Interest                           |                               |                        |                          |                   |                 |                     |                     |                       | 50,170                     |
|                   | Class B Interest                            |                               |                        |                          |                   |                 |                     |                     |                       | 43,125                     |
|                   | Class C Interest                            |                               |                        |                          |                   |                 |                     |                     |                       | 77,480                     |
|                   | Class D Interest                            |                               |                        |                          |                   |                 |                     |                     |                       | 62,324                     |
|                   | Class E Interest                            | nainal Drawa                  |                        |                          |                   |                 |                     |                     |                       | 23,545                     |
|                   | Unreimbursed Prin                           |                               | O#6                    |                          |                   |                 |                     |                     |                       | 0                          |
|                   | Current Losses & Class F Interest           | Carryover Charge              | -Offs                  |                          |                   |                 |                     |                     |                       | 0                          |
|                   |                                             |                               |                        |                          |                   |                 |                     |                     |                       | 63,672                     |
|                   | Class G Interest                            | t Day                         |                        |                          |                   |                 |                     |                     |                       | 17,612                     |
|                   | Amortisation Even                           | •                             | mont                   |                          |                   |                 |                     |                     |                       | 0                          |
|                   | Extraordinary Expe                          |                               |                        | oolor Doumonto           |                   |                 |                     |                     |                       | 16 106                     |
|                   | Liquidity Facility Pr<br>Class H Interest   | ovider, Derivative            | : Coulerparty & D      | ealer Fayments           |                   |                 |                     |                     |                       | 16,196<br>32,007           |
|                   | Other Expenses                              |                               |                        |                          |                   |                 |                     |                     |                       | 32,007                     |
|                   | Excess Spread                               |                               |                        |                          |                   |                 |                     |                     |                       | 1,272,019                  |
| CUMMAN            | ·                                           | DEALL                         |                        |                          |                   |                 |                     |                     |                       | •                          |
| o. SUMMARY        | PRINCIPAL WATEI Principal Draws             | KFALL                         |                        |                          |                   |                 |                     |                     |                       | 0                          |
|                   | Funding Redraws                             |                               |                        |                          |                   |                 |                     |                     |                       | 260,250                    |
|                   | Class A1 Principal                          | Payment                       |                        |                          |                   |                 |                     |                     |                       | 1,708,072                  |
|                   | Class A1 Principal                          |                               |                        |                          |                   |                 |                     |                     |                       | 387,163                    |
|                   | Class B Principal F                         | •                             |                        |                          |                   |                 |                     |                     |                       | 0                          |
|                   | Class C Principal F                         |                               |                        |                          |                   |                 |                     |                     |                       | 0                          |
|                   | olass o i illicipal i                       | ayirioill                     |                        |                          |                   |                 |                     |                     |                       |                            |
|                   | Class D Principal                           | Paymont                       |                        |                          |                   |                 |                     |                     |                       | n                          |
|                   | Class D Principal F                         |                               |                        |                          |                   |                 |                     |                     |                       |                            |
|                   | Class E Principal F                         | Payment                       |                        |                          |                   |                 |                     |                     |                       | 0                          |
|                   | Class E Principal F<br>Class F Principal F  | Payment<br>Payment            |                        |                          |                   |                 |                     |                     |                       | 0                          |
|                   | Class E Principal F                         | Payment<br>Payment<br>Payment |                        |                          |                   |                 |                     |                     |                       | 0.<br>0.<br>0.<br>0.<br>0. |