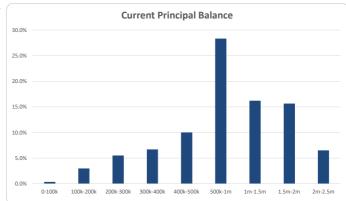

| Current Loa | n Balance    |        |       |             |       |
|-------------|--------------|--------|-------|-------------|-------|
|             |              | Number |       | Balance     |       |
|             |              | Amount | %     | Amount      | %     |
| 0           | <= 100,000   | 14     | 3.8%  | 738,646     | 0.3%  |
| > 100,000   | <= 200,000   | 43     | 11.7% | 6,882,643   | 2.9%  |
| > 200,000   | <= 300,000   | 52     | 14.2% | 12,784,667  | 5.5%  |
| > 300,000   | <= 400,000   | 45     | 12.3% | 15,567,101  | 6.7%  |
| > 400,000   | <= 500,000   | 51     | 13.9% | 23,285,951  | 10.0% |
| > 500,000   | <= 1,000,000 | 95     | 26.0% | 66,159,895  | 28.3% |
| > 1,000,000 | <= 1,500,000 | 31     | 8.5%  | 37,811,266  | 16.2% |
| > 1,500,000 | <= 2,000,000 | 21     | 5.7%  | 36,457,276  | 15.6% |
| > 2,000,000 | <= 2,500,000 | 7      | 1.9%  | 15,094,618  | 6.5%  |
| > 2,500,000 | <= 5,000,000 | 7      | 1.9%  | 19,111,724  | 8.2%  |
| Total       |              | 366    | 100%  | 233,893,785 | 100%  |