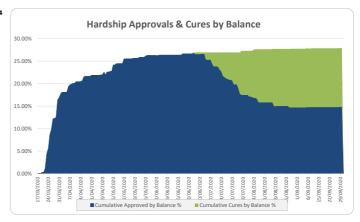

366

100%

233,893,785

| Think Tank Hardships and Arrears Summary  Date            | 30/09/2020 |          |             |          |
|-----------------------------------------------------------|------------|----------|-------------|----------|
| BNYTCAL ATF Think Tank series 2018-1 Trust                |            | 0/11     |             | ~ .      |
| Loan Status                                               | Number     | % Number | Amount      | % Amount |
| Current Loans (<=30 days arrears)                         | 295        | 89.1%    | 198,692,707 | 84.9%    |
| Loans in Arrears (non-hardship)                           | 1          | 0.3%     | 565,999     | 0.2%     |
| Payment Missed (hardship application received / approved) | 35         | 10.6%    | 34,635,079  | 14.8%    |