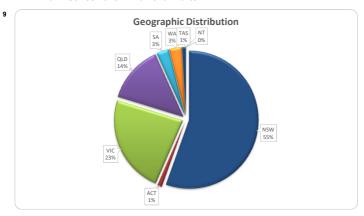

| Property State |        |        |             |       |
|----------------|--------|--------|-------------|-------|
|                | Numbe  | Number |             |       |
|                | Amount | %      | Amount      | %     |
| NSW            | 180    | 49.2%  | 129,687,870 | 55.4% |
| ACT            | 5      | 1.4%   | 2,432,055   | 1.0%  |
| VIC            | 92     | 25.1%  | 54,427,574  | 23.3% |
| QLD            | 57     | 15.6%  | 31,577,153  | 13.5% |
| SA             | 19     | 5.2%   | 6,779,995   | 2.9%  |
| WA             | 11     | 3.0%   | 6,924,869   | 3.0%  |
| TAS            | 2      | 0.5%   | 2,064,270   | 0.9%  |
| NT             | 0      | 0.0%   | 0           | 0.0%  |
| Total          | 366    | 100%   | 233,893,785 | 100%  |