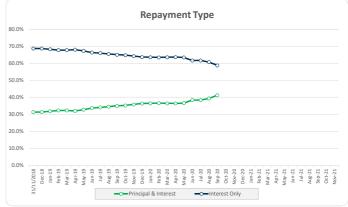

Total

| Dal       |                 | 101 | F0.00/ | 00.400.000 | 44.00/ |
|-----------|-----------------|-----|--------|------------|--------|
| P&I       |                 | 184 | 50.3%  | 96,428,266 | 41.2%  |
| IO Term I | Remaining (yrs) |     |        |            |        |
| 0         | <= 1            | 50  | 13.7%  | 43,522,577 | 18.6%  |
| > 1       | <= 2            | 40  | 10.9%  | 26,142,356 | 11.2%  |
| > 2       | <= 3            | 92  | 25.1%  | 67,800,587 | 29.0%  |
| > 3       | <= 4            | 0   | 0.0%   | 0          | 0.0%   |
| > 4       | <= 5            | 0   | 0.0%   | 0          | 0.0%   |
|           |                 |     |        |            |        |