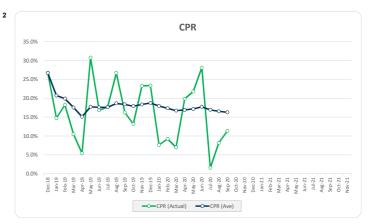

#### b. Repayments

Principal received on Mortgage Loans during Collection Period 2,363,450.83 CPR (%)

| c. Threshold Rate                                                                  | Required | Current | Test  |    |
|------------------------------------------------------------------------------------|----------|---------|-------|----|
| Test (a)                                                                           |          |         |       |    |
| WA Interest Rate on the Purchased Receivables to make Required Payments plus 0.25% | 2.89%    | 1       | 5.82% | OK |
| Test (b)                                                                           |          |         |       |    |
| Bank Bill Rate plus 4.50%                                                          | 4.59%    | 1       | 5.82% | OK |