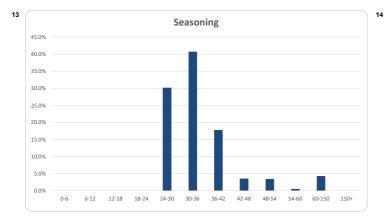

|       |        | Number |       | Balance     |       |
|-------|--------|--------|-------|-------------|-------|
|       |        | Amount | %     | Amount      | %     |
| 0.0   | <= 6   | 0      | 0.0%  | 0           | 0.0%  |
| > 6   | <= 12  | 0      | 0.0%  | 0           | 0.0%  |
| > 12  | <= 18  | 0      | 0.0%  | 0           | 0.0%  |
| > 18  | <= 24  | 0      | 0.0%  | 0           | 0.0%  |
| > 24  | <= 30  | 112    | 30.6% | 70,425,597  | 30.1% |
| > 30  | <= 36  | 145    | 39.6% | 95,103,591  | 40.7% |
| > 36  | <= 42  | 67     | 18.3% | 41,470,024  | 17.7% |
| > 42  | <= 48  | 17     | 4.6%  | 8,123,427   | 3.5%  |
| > 48  | <= 54  | 8      | 2.2%  | 7,827,640   | 3.3%  |
| > 54  | <= 60  | 4      | 1.1%  | 1,105,208   | 0.5%  |
| > 60  | <= 300 | 13     | 3.6%  | 9,838,298   | 4.2%  |
| Total |        | 366    | 100%  | 233,893,785 | 100%  |