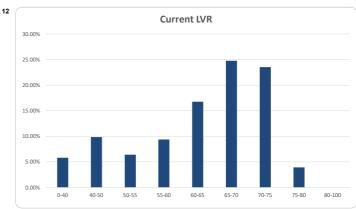

| Current Loa | n Balance    |        |       |             |       |
|-------------|--------------|--------|-------|-------------|-------|
|             |              | Number |       | Balance     |       |
|             |              | Amount | %     | Amount      | %     |
| 0           | <= 100,000   | 14     | 3.8%  | 738,646     | 0.3%  |
| > 100,000   | <= 200,000   | 43     | 11.7% | 6,882,643   | 2.9%  |
| > 200,000   | <= 300,000   | 52     | 14.2% | 12,784,667  | 5.5%  |
| > 300,000   | <= 400,000   | 45     | 12.3% | 15,567,101  | 6.7%  |
| > 400,000   | <= 500,000   | 51     | 13.9% | 23,285,951  | 10.0% |
| > 500,000   | <= 1,000,000 | 95     | 26.0% | 66,159,895  | 28.3% |
| > 1,000,000 | <= 1,500,000 | 31     | 8.5%  | 37,811,266  | 16.2% |
| > 1,500,000 | <= 2,000,000 | 21     | 5.7%  | 36,457,276  | 15.6% |
| > 2,000,000 | <= 2,500,000 | 7      | 1.9%  | 15,094,618  | 6.5%  |
| > 2,500,000 | <= 5,000,000 | 7      | 1.9%  | 19,111,724  | 8.2%  |
| Total       |              | 366    | 100%  | 233,893,785 | 100%  |