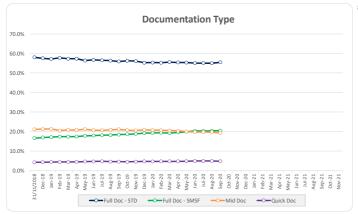

### Stratification Tables 30/09/2020

Total

| Summary                        |                   |
|--------------------------------|-------------------|
| Loans                          | 366               |
| Facilities                     | 331               |
| Borrower Groups                | 311               |
| Balance                        | \$<br>233,893,785 |
| Avg Loan Balance               | \$<br>639,054     |
| Max Loan Balance               | \$<br>3,000,000   |
| Avg Facility Balance           | \$<br>706,628     |
| Max Facility Balance           | \$<br>3,000,000   |
| Avg Group Balance              | \$<br>752,070     |
| Max Group Balance              | \$<br>3,000,000   |
| WA Current LVR                 | 62.5%             |
| Max Current LVR                | 77.1%             |
| WA Yield                       | 5.82%             |
| WA Seasoning (months)          | 34.9              |
| % IO                           | 58.8%             |
| % Investor                     | 62.5%             |
| % SMSF                         | 20.5%             |
| WA Interest Cover (UnStressed) | 2.40              |