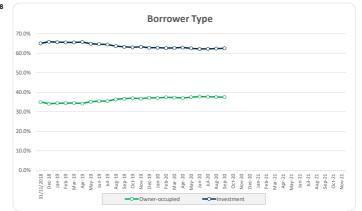

### Stratification Tables 30/09/2020

Total

| Summary                        |                   |
|--------------------------------|-------------------|
| Loans                          | 366               |
| Facilities                     | 331               |
| Borrower Groups                | 311               |
| Balance                        | \$<br>233,893,785 |
| Avg Loan Balance               | \$<br>639,054     |
| Max Loan Balance               | \$<br>3,000,000   |
| Avg Facility Balance           | \$<br>706,628     |
| Max Facility Balance           | \$<br>3,000,000   |
| Avg Group Balance              | \$<br>752,070     |
| Max Group Balance              | \$<br>3,000,000   |
| WA Current LVR                 | 62.5%             |
| Max Current LVR                | 77.1%             |
| WA Yield                       | 5.82%             |
| WA Seasoning (months)          | 34.9              |
| % IO                           | 58.8%             |
| % Investor                     | 62.5%             |
| % SMSF                         | 20.5%             |
| WA Interest Cover (UnStressed) | 2.40              |