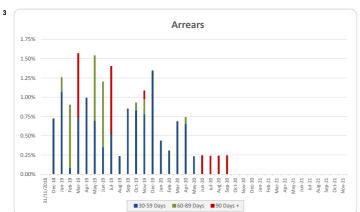

#### d. Arrears

| Current Period      | 30 - 59 Days | 60 - 89 Days | 90 + Days | Total   |
|---------------------|--------------|--------------|-----------|---------|
| No. of Loans        | 0            | 0            | 1         | 1       |
| Balance Outstanding | 0            | 0            | 565,999   | 565,999 |
| % Portfolio Balance | 0.00%        | 0.00%        | 0.24%     | 0.24%   |

| Arrears (Days Pa | st Due) |        |       |             |       |
|------------------|---------|--------|-------|-------------|-------|
|                  |         | Number |       | Balance     |       |
|                  |         | Amount | %     | Amount      | %     |
| 0                | <= 30   | 365    | 99.7% | 233,327,786 | 99.8% |
| > 30             | <= 60   | 0      | 0.0%  | 0           | 0.0%  |
| > 60             | <= 90   | 0      | 0.0%  | 0           | 0.0%  |
| > 90             | <= 120  | 0      | 0.0%  | 0           | 0.0%  |
| > 120            | <= 150  | 0      | 0.0%  | 0           | 0.0%  |
| > 150            |         | 1      | 0.3%  | 565,999     | 0.2%  |