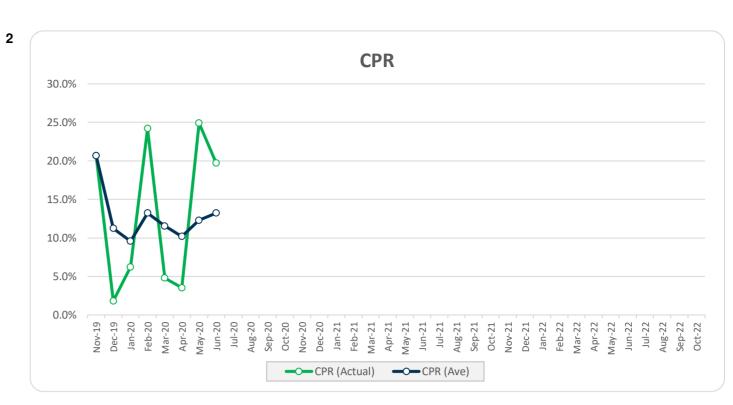

Report

8

Investor Report - Think Tank Series 2019-1

Collection Period from 01-Jun-2020 to 30-Jun-2020

Payment Date of 10-Jul-2020