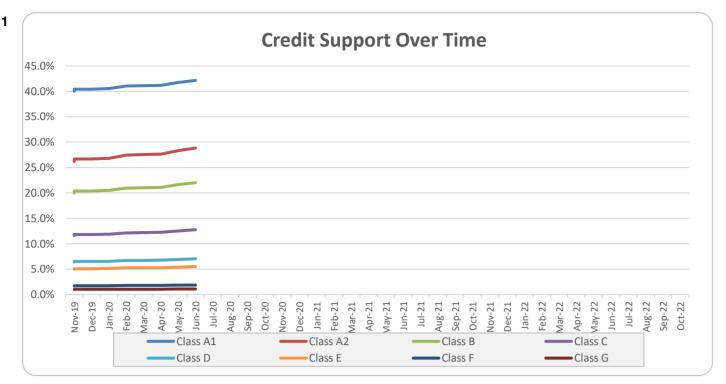

Report

8

Investor Report - Think Tank Series 2019-1

Collection Period from 01-Jun-2020 to 30-Jun-2020

Payment Date of 10-Jul-2020