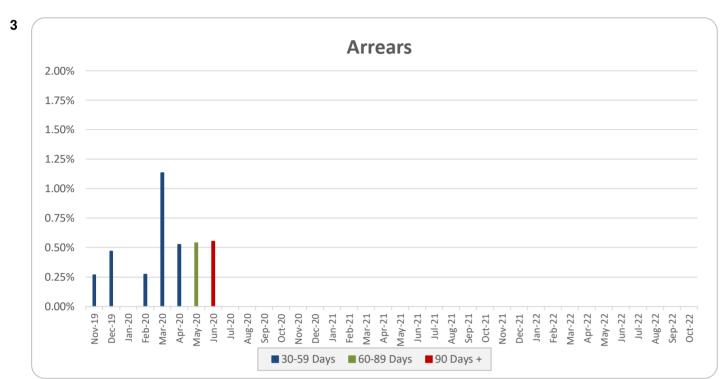

Report

8

Investor Report - Think Tank Series 2019-1

Collection Period from 01-Jun-2020 to 30-Jun-2020

Payment Date of 10-Jul-2020