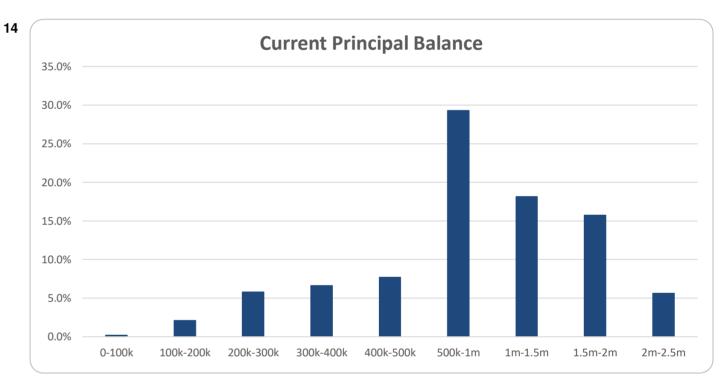

|
| Payment Missed (hardship application received / approved) |        |          |                  |             |          |                        |
| Request Received                                          | -      | 0.0%     | 0.0%             | -           | 0.0%     | 0.0%                   |
| Hardship Approved                                         | 69     | 100.0%   | 15.9%            | 63,731,564  | 100.0%   | 20.0%                  |
| Total                                                     | 69     | 100.0%   | 15.9%            | 63,731,564  | 100.0%   | 20.0%                  |

318,342,120

435

Total Portfolio (no. of facilities)

## Think Tank Series 2019-1: Time Series Charts

















## Think Tank Series 2019-1: Current Charts