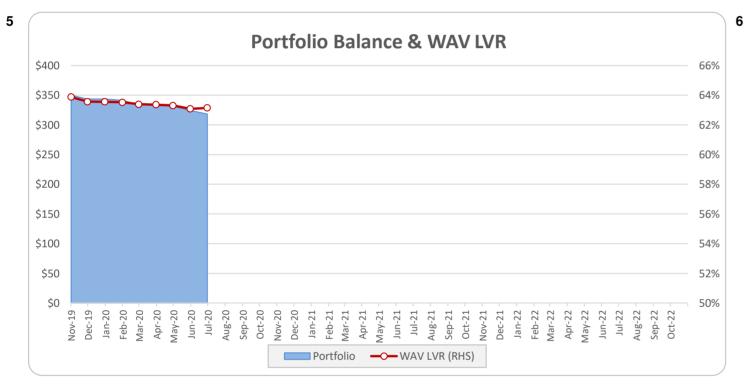

Report

8

Investor Report - Think Tank Series 2019-1

Collection Period from 01-Jun-2020 to 30-Jun-2020

Payment Date of 10-Jul-2020