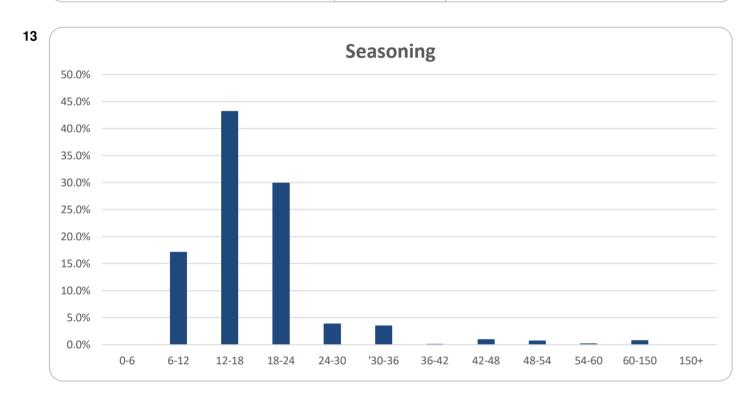

%                   |
| Payment Missed (hardship application received / approved) |        |          |                  |             |          |                        |
| Request Received                                          | -      | 0.0%     | 0.0%             | -           | 0.0%     | 0.0%                   |
| Hardship Approved                                         | 69     | 100.0%   | 15.9%            | 63,731,564  | 100.0%   | 20.0%                  |
| Total                                                     | 69     | 100.0%   | 15.9%            | 63,731,564  | 100.0%   | 20.0%                  |

318,342,120

435

Total Portfolio (no. of facilities)

## Think Tank Series 2019-1: Time Series Charts

















## Think Tank Series 2019-1: Current Charts