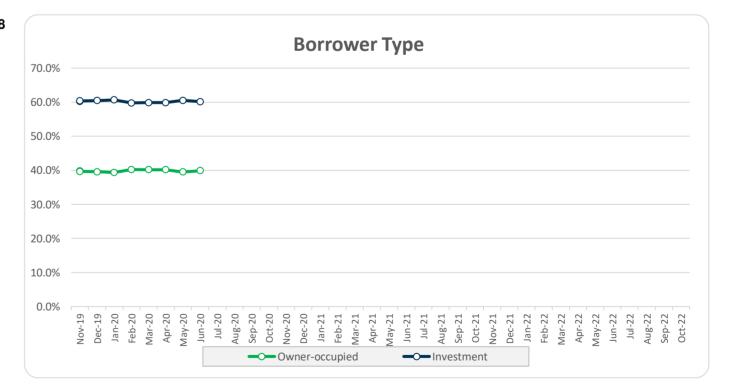

Report

8

Investor Report - Think Tank Series 2019-1

Collection Period from 01-Jun-2020 to 30-Jun-2020

Payment Date of 10-Jul-2020