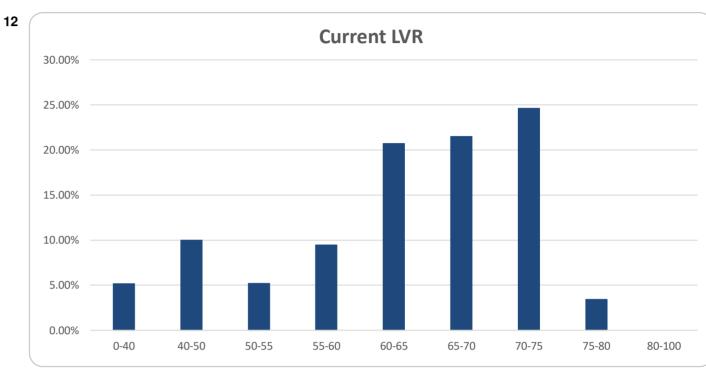

Report

8

Investor Report - Think Tank Series 2019-1

Collection Period from 01-Jun-2020 to 30-Jun-2020

Payment Date of 10-Jul-2020