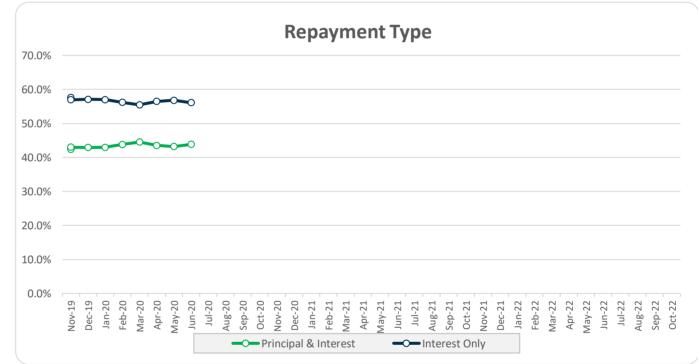

Report

8

Investor Report - Think Tank Series 2019-1

Collection Period from 01-Jun-2020 to 30-Jun-2020

Payment Date of 10-Jul-2020