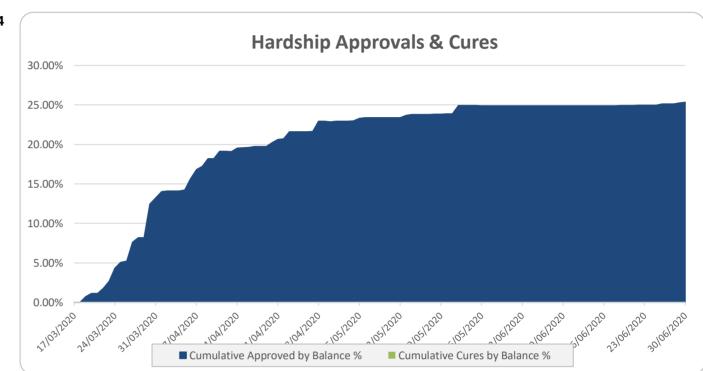

Report

8

Investor Report - Think Tank Series 2019-1

Collection Period from 01-Jun-2020 to 30-Jun-2020

Payment Date of 10-Jul-2020