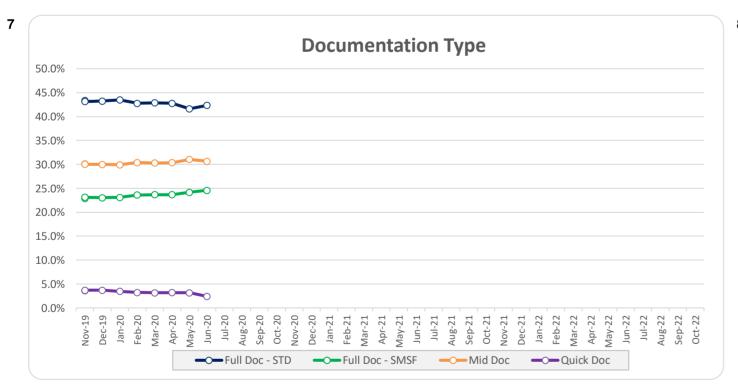

Report

8

Investor Report - Think Tank Series 2019-1

Collection Period from 01-Jun-2020 to 30-Jun-2020

Payment Date of 10-Jul-2020