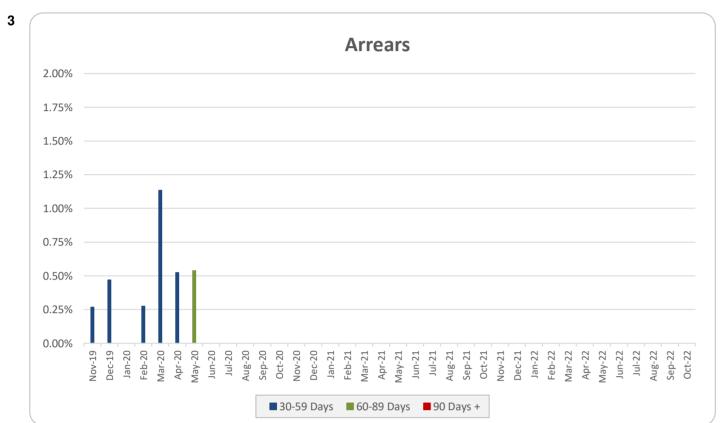

Report

# Investor Report - Think Tank Series 2019-1

Collection Period from 01-May-2020 to 31-May-2020

Payment Date of 10-Jun-2020