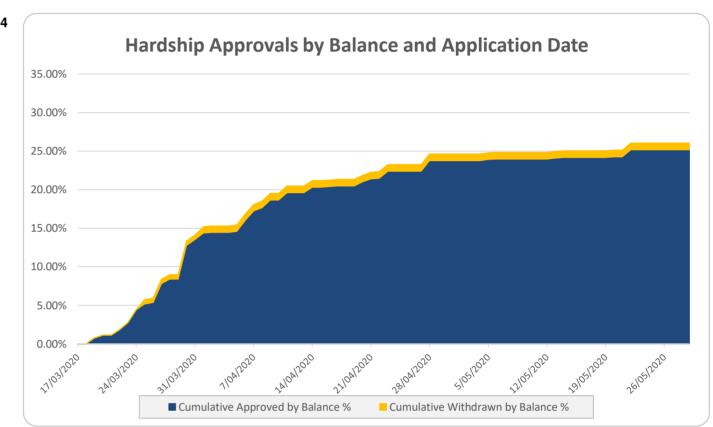

Report

# Investor Report - Think Tank Series 2019-1

Collection Period from 01-May-2020 to 31-May-2020

Payment Date of 10-Jun-2020