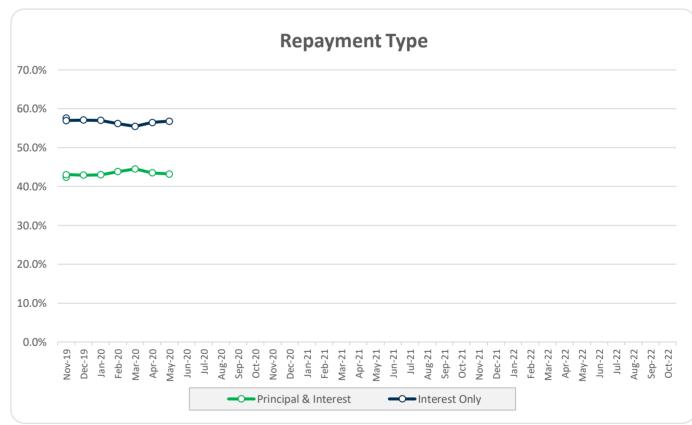

# Investor Report - Think Tank Series 2019-1

Collection Period from 01-May-2020 to 31-May-2020

Payment Date of 10-Jun-2020