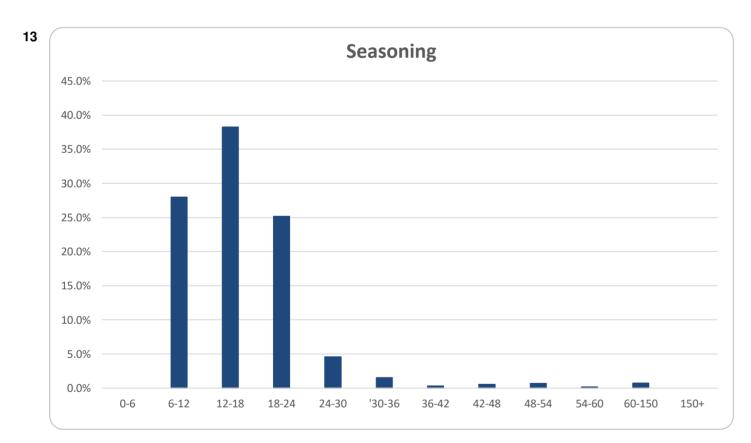

|                 |  |
| Request Received                                          | -                | 0.0%     | 0.0%                  | -           | 0.0%     | 0.0%            |  |
| Hardship Approved                                         | 69               | 100.0%   | 15.7%                 | 63,720,545  | 100.0%   |                 |  |
| Total                                                     | 69               | 100.0%   | 15.7%                 | 63,720,545  | 100.0%   |                 |  |
| Total Portfolio (no. of facilities)                       | 440              |          |                       | 324,181,200 |          |                 |  |

### Think Tank Series 2019-1: Time Series Charts

















## Think Tank Series 2019-1: Current Charts