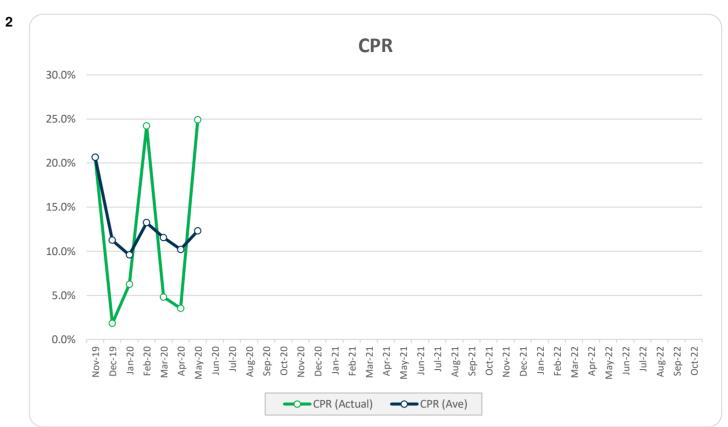

Report

# Investor Report - Think Tank Series 2019-1

Collection Period from 01-May-2020 to 31-May-2020

Payment Date of 10-Jun-2020