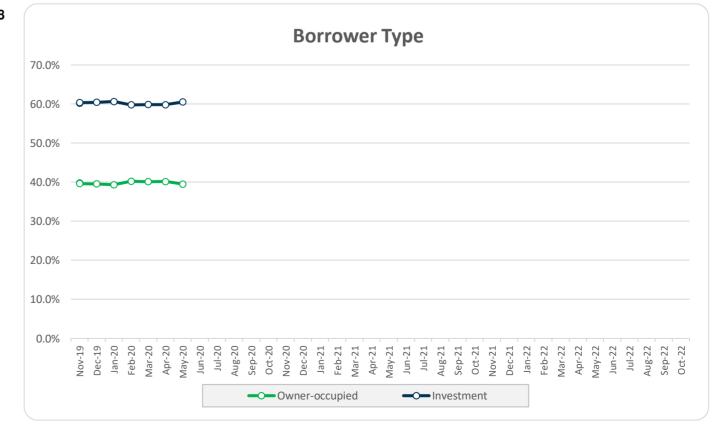

# Investor Report - Think Tank Series 2019-1

Collection Period from 01-May-2020 to 31-May-2020

Payment Date of 10-Jun-2020