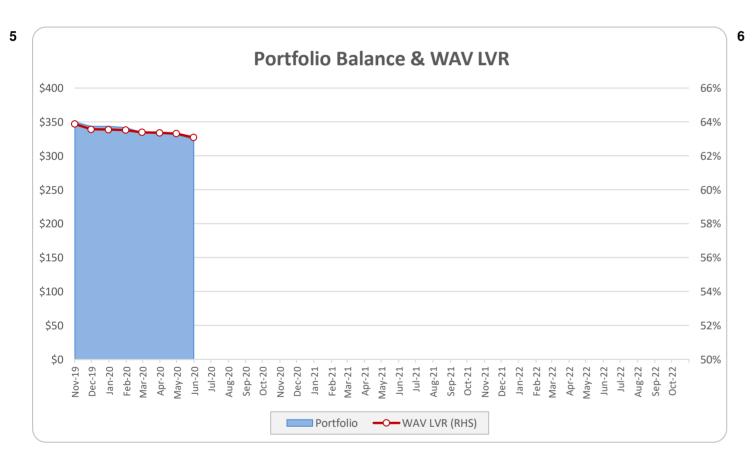

# Investor Report - Think Tank Series 2019-1

Collection Period from 01-May-2020 to 31-May-2020

Payment Date of 10-Jun-2020