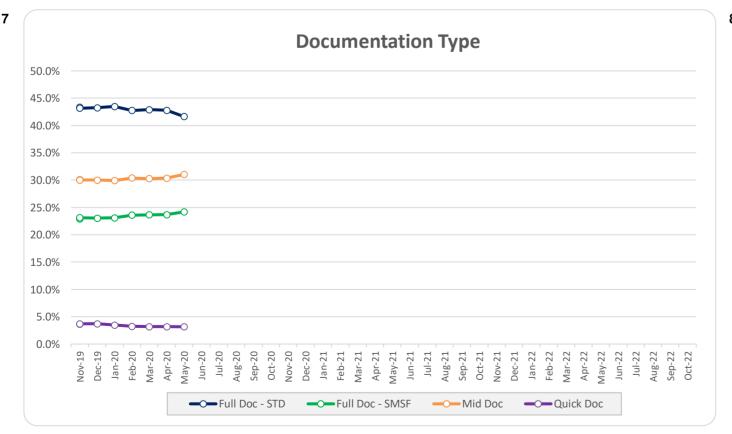

# Investor Report - Think Tank Series 2019-1

Collection Period from 01-May-2020 to 31-May-2020

Payment Date of 10-Jun-2020