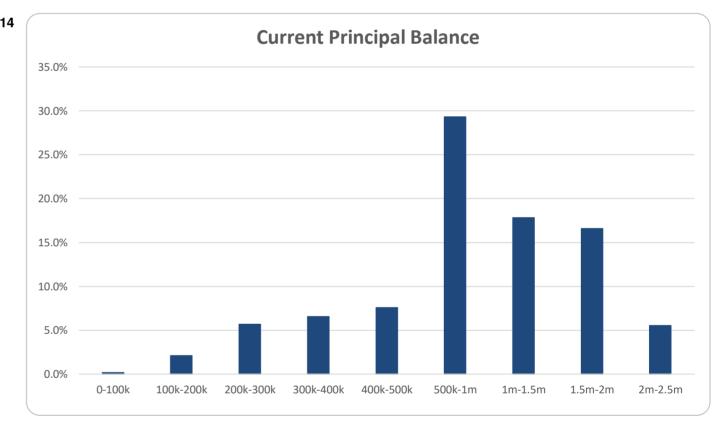

|                 |  |
| Request Received                                          | -                | 0.0%     | 0.0%                  | -           | 0.0%     | 0.0%            |  |
| Hardship Approved                                         | 69               | 100.0%   | 15.7%                 | 63,720,545  | 100.0%   |                 |  |
| Total                                                     | 69               | 100.0%   | 15.7%                 | 63,720,545  | 100.0%   |                 |  |
| Total Portfolio (no. of facilities)                       | 440              |          |                       | 324,181,200 |          |                 |  |

### Think Tank Series 2019-1: Time Series Charts

















## Think Tank Series 2019-1: Current Charts